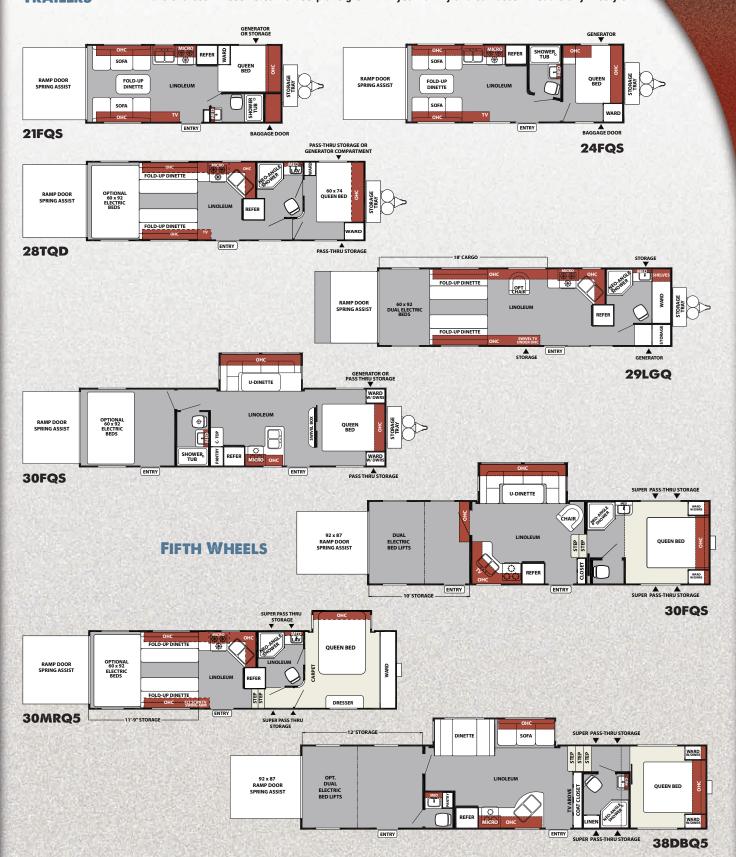

## TRAVEL TRAILERS

Choose the Nitro that fits your lifestyle from five travel trailer floorplans and three fifth wheels. Plan a extreme outdoor adventure or a fully outfitted family vacation. The possibilities are endless. These versatile floorplans grow with your family and can accommodate any lifestyle.

| XLR NITRO TRAVEL TRAILER SPECIFICATIONS |                              |                                                                                                                                                                          |                                                                                                                                                                                                                                                             |                                                                                                                                                                                                                                                                                                                                       |                                                                                                                                                                                                                                                                                                                                                                                                                                          |                                                                                                                                                                                                                                                                                                                                                                                                                                                                                                                                                           |                                                                                                                                                                                                                                                                                                                                                                                                                                                                                                                                                                                                                                 |                                                                                                                                                                                                                                                                                                                                                                                                                                                                                                                                                                                                                                                                                                                                                         |                                                                                                                                                                                                                                                                                                                                                                                                                                                                                                                                                                                                                                                                                                                                                                                       |                                                                                                                                                                                                                                                                                                                                                                                                                                                                                                                                                                                                                                                                                                                                                                                                                                                                     |
|-----------------------------------------|------------------------------|--------------------------------------------------------------------------------------------------------------------------------------------------------------------------|-------------------------------------------------------------------------------------------------------------------------------------------------------------------------------------------------------------------------------------------------------------|---------------------------------------------------------------------------------------------------------------------------------------------------------------------------------------------------------------------------------------------------------------------------------------------------------------------------------------|------------------------------------------------------------------------------------------------------------------------------------------------------------------------------------------------------------------------------------------------------------------------------------------------------------------------------------------------------------------------------------------------------------------------------------------|-----------------------------------------------------------------------------------------------------------------------------------------------------------------------------------------------------------------------------------------------------------------------------------------------------------------------------------------------------------------------------------------------------------------------------------------------------------------------------------------------------------------------------------------------------------|---------------------------------------------------------------------------------------------------------------------------------------------------------------------------------------------------------------------------------------------------------------------------------------------------------------------------------------------------------------------------------------------------------------------------------------------------------------------------------------------------------------------------------------------------------------------------------------------------------------------------------|---------------------------------------------------------------------------------------------------------------------------------------------------------------------------------------------------------------------------------------------------------------------------------------------------------------------------------------------------------------------------------------------------------------------------------------------------------------------------------------------------------------------------------------------------------------------------------------------------------------------------------------------------------------------------------------------------------------------------------------------------------|---------------------------------------------------------------------------------------------------------------------------------------------------------------------------------------------------------------------------------------------------------------------------------------------------------------------------------------------------------------------------------------------------------------------------------------------------------------------------------------------------------------------------------------------------------------------------------------------------------------------------------------------------------------------------------------------------------------------------------------------------------------------------------------|---------------------------------------------------------------------------------------------------------------------------------------------------------------------------------------------------------------------------------------------------------------------------------------------------------------------------------------------------------------------------------------------------------------------------------------------------------------------------------------------------------------------------------------------------------------------------------------------------------------------------------------------------------------------------------------------------------------------------------------------------------------------------------------------------------------------------------------------------------------------|
| Hitch<br>Weight                         | Ship<br>Weight               | GVWR                                                                                                                                                                     | Cargo<br>Capacity                                                                                                                                                                                                                                           | Exterior<br>Length                                                                                                                                                                                                                                                                                                                    | Exterior<br>Height                                                                                                                                                                                                                                                                                                                                                                                                                       | Exterior<br>Width                                                                                                                                                                                                                                                                                                                                                                                                                                                                                                                                         | Black<br>Water                                                                                                                                                                                                                                                                                                                                                                                                                                                                                                                                                                                                                  | Fresh<br>Water                                                                                                                                                                                                                                                                                                                                                                                                                                                                                                                                                                                                                                                                                                                                          | Gray<br>Water                                                                                                                                                                                                                                                                                                                                                                                                                                                                                                                                                                                                                                                                                                                                                                         | Awning<br>Size                                                                                                                                                                                                                                                                                                                                                                                                                                                                                                                                                                                                                                                                                                                                                                                                                                                      |
| 865                                     | 5789                         | 11025                                                                                                                                                                    | 5236                                                                                                                                                                                                                                                        | 25' 7"                                                                                                                                                                                                                                                                                                                                | 12' 3"                                                                                                                                                                                                                                                                                                                                                                                                                                   | 102                                                                                                                                                                                                                                                                                                                                                                                                                                                                                                                                                       | 92                                                                                                                                                                                                                                                                                                                                                                                                                                                                                                                                                                                                                              | 32                                                                                                                                                                                                                                                                                                                                                                                                                                                                                                                                                                                                                                                                                                                                                      | 32                                                                                                                                                                                                                                                                                                                                                                                                                                                                                                                                                                                                                                                                                                                                                                                    | 16                                                                                                                                                                                                                                                                                                                                                                                                                                                                                                                                                                                                                                                                                                                                                                                                                                                                  |
| 780                                     | 6424                         | 10940                                                                                                                                                                    | 4516                                                                                                                                                                                                                                                        | 28' 3"                                                                                                                                                                                                                                                                                                                                | 12' 3"                                                                                                                                                                                                                                                                                                                                                                                                                                   | 102                                                                                                                                                                                                                                                                                                                                                                                                                                                                                                                                                       | 92                                                                                                                                                                                                                                                                                                                                                                                                                                                                                                                                                                                                                              | 32                                                                                                                                                                                                                                                                                                                                                                                                                                                                                                                                                                                                                                                                                                                                                      | 32                                                                                                                                                                                                                                                                                                                                                                                                                                                                                                                                                                                                                                                                                                                                                                                    | 16                                                                                                                                                                                                                                                                                                                                                                                                                                                                                                                                                                                                                                                                                                                                                                                                                                                                  |
| 585                                     | 6143                         | 10745                                                                                                                                                                    | 4602                                                                                                                                                                                                                                                        | 27' 8"                                                                                                                                                                                                                                                                                                                                | 12' 3"                                                                                                                                                                                                                                                                                                                                                                                                                                   | 102                                                                                                                                                                                                                                                                                                                                                                                                                                                                                                                                                       | 92                                                                                                                                                                                                                                                                                                                                                                                                                                                                                                                                                                                                                              | 32                                                                                                                                                                                                                                                                                                                                                                                                                                                                                                                                                                                                                                                                                                                                                      | 32                                                                                                                                                                                                                                                                                                                                                                                                                                                                                                                                                                                                                                                                                                                                                                                    | 20                                                                                                                                                                                                                                                                                                                                                                                                                                                                                                                                                                                                                                                                                                                                                                                                                                                                  |
| 830                                     | 7158                         | 10990                                                                                                                                                                    | 3832                                                                                                                                                                                                                                                        | 34' 0"                                                                                                                                                                                                                                                                                                                                | 12' 3"                                                                                                                                                                                                                                                                                                                                                                                                                                   | 102                                                                                                                                                                                                                                                                                                                                                                                                                                                                                                                                                       | 92                                                                                                                                                                                                                                                                                                                                                                                                                                                                                                                                                                                                                              | 43                                                                                                                                                                                                                                                                                                                                                                                                                                                                                                                                                                                                                                                                                                                                                      | 43                                                                                                                                                                                                                                                                                                                                                                                                                                                                                                                                                                                                                                                                                                                                                                                    | 20                                                                                                                                                                                                                                                                                                                                                                                                                                                                                                                                                                                                                                                                                                                                                                                                                                                                  |
| 1570                                    | 8449                         | 11730                                                                                                                                                                    | 3281                                                                                                                                                                                                                                                        | 36' 3"                                                                                                                                                                                                                                                                                                                                | 12' 3"                                                                                                                                                                                                                                                                                                                                                                                                                                   | 102                                                                                                                                                                                                                                                                                                                                                                                                                                                                                                                                                       | 92                                                                                                                                                                                                                                                                                                                                                                                                                                                                                                                                                                                                                              | 43                                                                                                                                                                                                                                                                                                                                                                                                                                                                                                                                                                                                                                                                                                                                                      | 43                                                                                                                                                                                                                                                                                                                                                                                                                                                                                                                                                                                                                                                                                                                                                                                    | 20                                                                                                                                                                                                                                                                                                                                                                                                                                                                                                                                                                                                                                                                                                                                                                                                                                                                  |
| 1200                                    | 8999                         | 11360                                                                                                                                                                    | 2361                                                                                                                                                                                                                                                        | 37' 6"                                                                                                                                                                                                                                                                                                                                | 12' 3"                                                                                                                                                                                                                                                                                                                                                                                                                                   | 102                                                                                                                                                                                                                                                                                                                                                                                                                                                                                                                                                       | 92                                                                                                                                                                                                                                                                                                                                                                                                                                                                                                                                                                                                                              | 43                                                                                                                                                                                                                                                                                                                                                                                                                                                                                                                                                                                                                                                                                                                                                      | 43                                                                                                                                                                                                                                                                                                                                                                                                                                                                                                                                                                                                                                                                                                                                                                                    | 20                                                                                                                                                                                                                                                                                                                                                                                                                                                                                                                                                                                                                                                                                                                                                                                                                                                                  |
|                                         | Weight  865 780 585 830 1570 | Hitch Weight         Ship Weight           865         5789           780         6424           585         6143           830         7158           1570         8449 | Hitch Weight         Ship Weight         GVWR           865         5789         11025           780         6424         10940           585         6143         10745           830         7158         10990           1570         8449         11730 | Hitch Weight         Ship Weight         GVWR Capacity           865         5789         11025         5236           780         6424         10940         4516           585         6143         10745         4602           830         7158         10990         3832           1570         8449         11730         3281 | Hitch Weight         Ship Weight         GVWR Capacity         Exterior Length           865         5789         11025         5236         25' 7"           780         6424         10940         4516         28' 3"           585         6143         10745         4602         27' 8"           830         7158         10990         3832         34' 0"           1570         8449         11730         3281         36' 3" | Hitch Weight         Ship Weight         GVWR         Cargo Capacity         Exterior Length         Exterior Height           865         5789         11025         5236         25' 7"         12' 3"           780         6424         10940         4516         28' 3"         12' 3"           585         6143         10745         4602         27' 8"         12' 3"           830         7158         10990         3832         34' 0"         12' 3"           1570         8449         11730         3281         36' 3"         12' 3" | Hitch Weight         Ship Weight         Cargo Capacity         Exterior Length         Exterior Height         Exterior Width           865         5789         11025         5236         25' 7"         12' 3"         102           780         6424         10940         4516         28' 3"         12' 3"         102           585         6143         10745         4602         27' 8"         12' 3"         102           830         7158         10990         3832         34' 0"         12' 3"         102           1570         8449         11730         3281         36' 3"         12' 3"         102 | Hitch<br>Weight         Ship<br>Weight         GVWR<br>GVWR         Cargo<br>Capacity         Exterior<br>Length         Exterior<br>Height         Exterior<br>Width         Exterior<br>Water           865         5789         11025         5236         25' 7"         12' 3"         102         92           780         6424         10940         4516         28' 3"         12' 3"         102         92           585         6143         10745         4602         27' 8"         12' 3"         102         92           830         7158         10990         3832         34' 0"         12' 3"         102         92           1570         8449         11730         3281         36' 3"         12' 3"         102         92 | Hitch Weight         Ship Weight         Cargo Capacity         Exterior Length         Exterior Height         Exterior Width         Black Water         Fresh Water           865         5789         11025         5236         25' 7"         12' 3"         102         92         32           780         6424         10940         4516         28' 3"         12' 3"         102         92         32           585         6143         10745         4602         27' 8"         12' 3"         102         92         32           830         7158         10990         3832         34' 0"         12' 3"         102         92         43           1570         8449         11730         3281         36' 3"         12' 3"         102         92         43 | Hitch Weight         Ship Weight Weight         Cargo Capacity         Exterior Length         Exterior Height Height         Exterior Width         Black Water         Fresh Water         Gray Water           865         5789         11025         5236         25'7"         12'3"         102         92         32         32           780         6424         10940         4516         28'3"         12'3"         102         92         32         32           585         6143         10745         4602         27'8"         12'3"         102         92         32         32           830         7158         10990         3832         34'0"         12'3"         102         92         43         43           1570         8449         11730         3281         36'3"         12'3"         102         92         43         43 |

| XLR NITRO FIFTH WHEEL SPECIFICATIONS |                 |                |       |                   |                    |                    |                   |                |                |               |                |
|--------------------------------------|-----------------|----------------|-------|-------------------|--------------------|--------------------|-------------------|----------------|----------------|---------------|----------------|
| Model                                | Hitch<br>Weight | Ship<br>Weight | GVWR  | Cargo<br>Capacity | Exterior<br>Length | Exterior<br>Height | Exterior<br>Width | Black<br>Water | Fresh<br>Water | Gray<br>Water | Awning<br>Size |
| 29UDQ5                               | 1995            | 10499          | 13995 | 3496              | 35' 9"             | 12' 10"            | 102               | 92             | 32             | 43            | 21             |
| 30MRQ5                               | 2210            | 9954           | 14210 | 4256              | 35' 7"             | 12' 10"            | 102               | 92             | 32             | 43            | 18             |
| 38DBQ5                               | 2375            | 12409          | 18000 | 5591              | 42' 7"             | 12' 10"            | 102               | 92             | 86             | 43            | 21             |