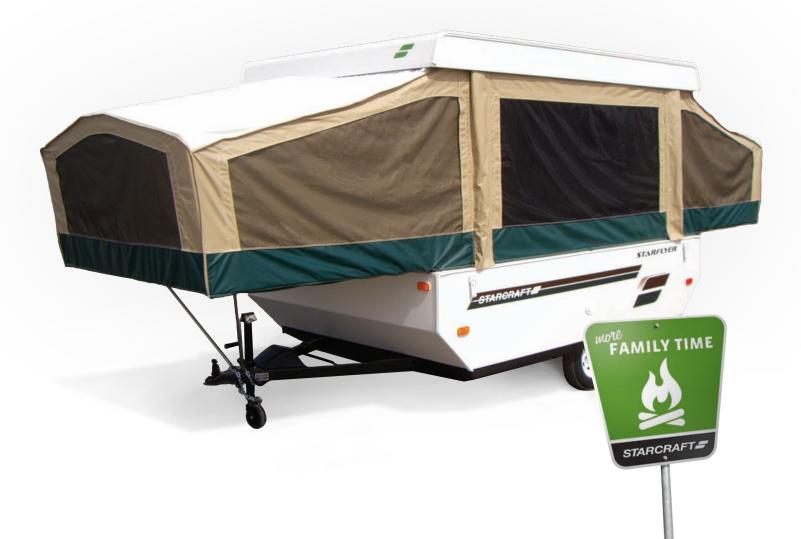

- « Easy setup
- « Super light weight
- « Amazingly affordable
- « Lots of interior storage

## The 2012 Starflyer comes standard with:

- ✓ Domed, fiberglass roof with no center seam
- Corrosion-resistant frame 1
- Aluminum exterior sidewalls 1
- ✓ Mildew-resistant aluminum ceiling
- Prepped access for 110-volt power
- ✓ Pre-wired for battery hookup
- ✓ 12-volt lighting
- ✓ Booth dinette with inside/outside dinette table
- Non-sliding cushions for dinette 1 with reversible EZ-clean vinyl backs
- ✓ Lots of interior storage
- ✓ 2 rear stabilizer jacks
- ✓ 1-year warranty