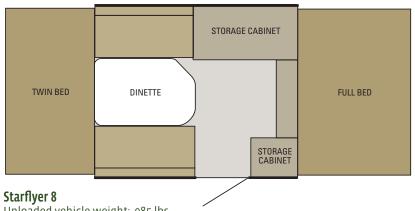

## The NEW Starflyer camper is available in two light-weight floorplans:

Unloaded vehicle weight: 985 lbs.