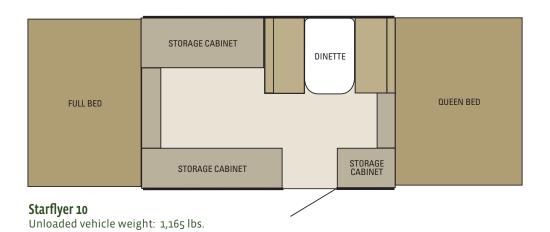

## The NEW Starflyer camper is available in two light-weight floorplans:

Unloaded vehicle weight: 985 lbs.