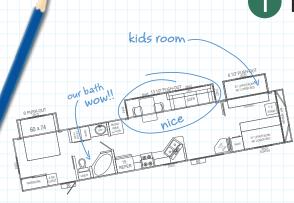

## What's most important to you?

- Bunks for the kids?
- A large gourmet kitchen perfect for romantic dinners as well as entertaining friends?
- A comfy recliner set perfectly in front of a built-in entertainment center with flat screen TV...perfect for enjoying the big game with friends and family.
- Cabinets, cabinets, and more cabinets...you can never have enough space.

Choose from our large assortment of most popular layouts Then make the changes YOU want