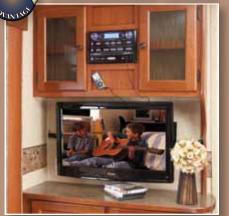

#### Media Center Premium Entertainment System

The "SS" Series features an AM/FM/CD/DVD with IPOD input and a large LCD HDTV\*. (\*Part of the standard build package).