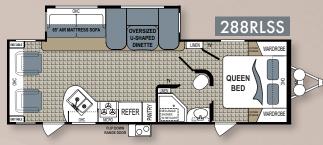

# "SS" Super-Slide Floor Plans

LISHAPE ULSHAPE STA 269BHSS 269BHSS UNFORE UNFORCE UNFORCE

Graphics package for "SS" Super-Slides shown above.

**RealWeights!** 

Did you know that every Aerolite is weighed at the factory as it leaves the production line? Our certified Acu-Weight includes options!

### WEIGHTS & SPECIFICATIONS

|   | FLOOR PLAN<br>Aerolite shuttle | HITCH WEIGHT | UNLOADED WEIGHT | CARGO CAPACITY | HEIGHT  | LENGTH  | FRESH WATER | BLACK WATER | GREY WATER | FURNACE BTU |  |  |  |  |
|---|--------------------------------|--------------|-----------------|----------------|---------|---------|-------------|-------------|------------|-------------|--|--|--|--|
|   | 165E                           | 362          | 2982            | 768            | 9', 9"  | 17', 4" | 52          | 22          | 39         | 19,000      |  |  |  |  |
| Ð | 185E                           | 320          | 3488            | 1512           | 9', 9"  | 20', 8" | 52          | 22          | 39         | 19,000      |  |  |  |  |
|   | 232E                           | 534          | 4326            | 2274           | 9', 11" | 25', 2" | 52          | 28          | 39         | 19,000      |  |  |  |  |
|   | 188QB                          | 450          | 3348            | 1552           | 9', 11" | 19', 8" | 52          | 28          | 39         | 19,000      |  |  |  |  |
|   | 189QBSL                        | 234          | 3840            | 2760           | 9', 11" | 23', 2" | 52          | 28          | 39         | 19,000      |  |  |  |  |
|   | AEROLITE                       |              |                 |                |         |         |             |             |            |             |  |  |  |  |
|   | 195QB                          | 322          | 3874            | 1526           | 10', 1" | 24', 1" | 52          | 28          | 39         | 19,000      |  |  |  |  |
|   | 212RBSL                        | 312          | 4416            | 1584           | 10', 6" | 23', 9" | 52          | 28          | 39         | 19,000      |  |  |  |  |
|   | 215BHKS                        | 593          | 4199            | 1201           | 10'     | 24', 9" | 52          | 22          | 39         | 19,000      |  |  |  |  |
|   | 253RKSL                        | 516          | 4678            | 1922           | 10'     | 28'     | 52          | 28          | 39         | 30,000      |  |  |  |  |
|   | 256RBGS                        | 428          | 4610            | 1990           | 10'     | 28', 2" | 52          | 28          | 39         | 30,000      |  |  |  |  |
|   | 285BHGS                        | 488          | 4674            | 1926           | 10'     | 30', 4" | 52          | 28          | 39         | 30,000      |  |  |  |  |
|   | AEROLITE "SS"                  |              |                 |                |         |         |             |             |            |             |  |  |  |  |
|   | 269BHSS                        | 724          | 6182            | 1418           | 11′     | 31′     | 52          | 28          | 39         | 30,000      |  |  |  |  |
|   | 272RBSS                        | 768          | 6106            | 1494           | 11'     | 31'     | 52          | 22          | 39         | 30,000      |  |  |  |  |
|   | 288RLSS                        | 808          | 6120            | 1480           | 11'     | 30', 9" | 52          | 28          | 39         | 30,000      |  |  |  |  |
|   | 294RKSS                        | 814          | 6586            | 1014           | 11'     | 33', 7" | 52          | 28          | 78         | 30,000      |  |  |  |  |
|   | 315BHSS                        | 856          | 6419            | 1181           | 11'     | 34'     | 52          | 28          | 39         | 30,000      |  |  |  |  |
|   | 318BHSS                        | 943          | 7077            | 1823           | 11', 4" | 35', 9" | 52          | 28          | 39         | 30,000      |  |  |  |  |
|   |                                |              |                 |                |         |         |             |             |            |             |  |  |  |  |