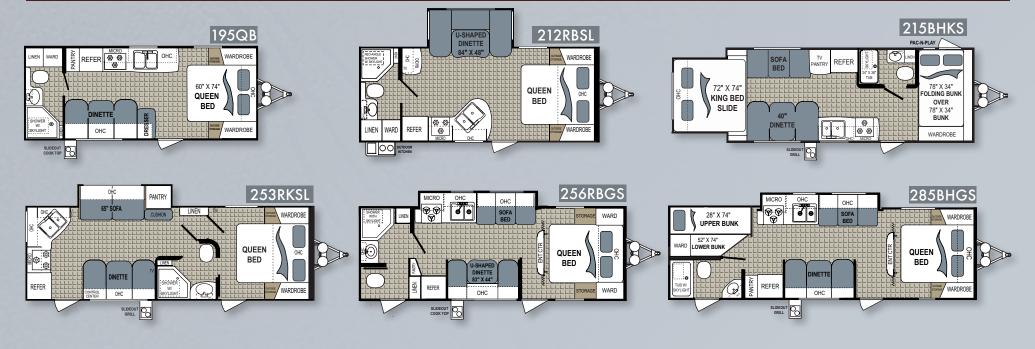

# **Aerolite Floor Plans**

### The Original Aerolite

Designed and engineered with weight, size, and floor plan in mind, the Aerolite gives you more features and comfort than all of its competitors.

# **The Original Aerolite**

At Aerolite, we offer you more style and feature in a lightweight travel trailer without cutting corners. Our sleek aerodynamic design, stabili-trax suspension, and fully enclosed underbelly give you a trailer that tows with ease and looks better than anything else on the road. Aerolite 8' wide floor plans feature large living areas and comfortable bedrooms. Most units weigh under 5,000 pounds!