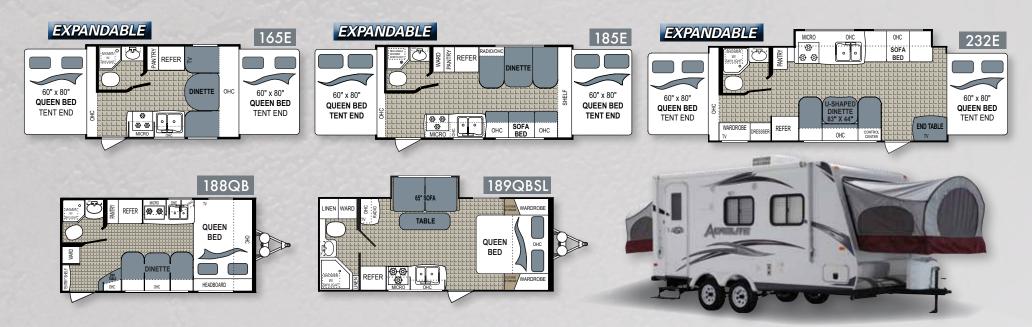

# **Aerolite Shuttle Floor Plans**

# **Aerolite Floor Plans**

### **Aerolite Shuttle**

Looking for a smaller travel trailer or expandable that is lightweight and full of features? Look no further than the Shuttle Series. The light, small, compact design was created for families driving vans and SUVs.

# **Aerolite Shuttle**

Whether you're looking for an expandable or that small travel trailer floor plan, The Aerolite "Shuttle" will fit your needs. For active families on the go, Aerolite Expandables add sleeping space without the additional length and weight of traditional travel trailers. The Shuttle Series also includes floor plans that are perfect for lighter weight tow vehicles!