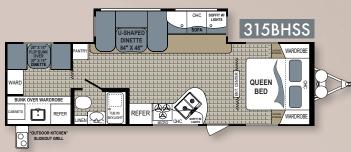

# "SS" Super-Slide Floor Plans

LISHAPE ULSHAPE STA 269BHSS 269BHSS UNFORE UNFORCE UNFORCE

Graphics package for "SS" Super-Slides shown above.

**RealWeights!** 

Did you know that every Aerolite is weighed at the factory as it leaves the production line? Our certified Acu-Weight includes options!

### WEIGHTS & SPECIFICATIONS

|   | FLOOR PLAN<br>Aerolite shuttle | HITCH WEIGHT | UNLOADED WEIGHT | CARGO CAPACITY | HEIGHT  | LENGTH  | FRESH WATER | BLACK WATER | GREY WATER | FURNACE BTU |  |  |  |  |
|---|--------------------------------|--------------|-----------------|----------------|---------|---------|-------------|-------------|------------|-------------|--|--|--|--|
|   | 165E                           | 362          | 2982            | 768            | 9', 9"  | 17', 4" | 52          | 22          | 39         | 19,000      |  |  |  |  |
| Ð | 185E                           | 320          | 3488            | 1512           | 9', 9"  | 20', 8" | 52          | 22          | 39         | 19,000      |  |  |  |  |
|   | 232E                           | 534          | 4326            | 2274           | 9', 11" | 25', 2" | 52          | 28          | 39         | 19,000      |  |  |  |  |
|   | 188QB                          | 450          | 3348            | 1552           | 9', 11" | 19', 8" | 52          | 28          | 39         | 19,000      |  |  |  |  |
|   | 189QBSL                        | 234          | 3840            | 2760           | 9', 11" | 23', 2" | 52          | 28          | 39         | 19,000      |  |  |  |  |
|   | AEROLITE                       |              |                 |                |         |         |             |             |            |             |  |  |  |  |
|   | 195QB                          | 322          | 3874            | 1526           | 10', 1" | 24', 1" | 52          | 28          | 39         | 19,000      |  |  |  |  |
|   | 212RBSL                        | 312          | 4416            | 1584           | 10', 6" | 23', 9" | 52          | 28          | 39         | 19,000      |  |  |  |  |
|   | 215BHKS                        | 593          | 4199            | 1201           | 10'     | 24', 9" | 52          | 22          | 39         | 19,000      |  |  |  |  |
|   | 253RKSL                        | 516          | 4678            | 1922           | 10'     | 28'     | 52          | 28          | 39         | 30,000      |  |  |  |  |
|   | 256RBGS                        | 428          | 4610            | 1990           | 10'     | 28', 2" | 52          | 28          | 39         | 30,000      |  |  |  |  |
|   | 285BHGS                        | 488          | 4674            | 1926           | 10'     | 30', 4" | 52          | 28          | 39         | 30,000      |  |  |  |  |
|   | AEROLITE "SS"                  |              |                 |                |         |         |             |             |            |             |  |  |  |  |
|   | 269BHSS                        | 724          | 6182            | 1418           | 11′     | 31′     | 52          | 28          | 39         | 30,000      |  |  |  |  |
|   | 272RBSS                        | 768          | 6106            | 1494           | 11'     | 31'     | 52          | 22          | 39         | 30,000      |  |  |  |  |
|   | 288RLSS                        | 808          | 6120            | 1480           | 11'     | 30', 9" | 52          | 28          | 39         | 30,000      |  |  |  |  |
|   | 294RKSS                        | 814          | 6586            | 1014           | 11'     | 33', 7" | 52          | 28          | 78         | 30,000      |  |  |  |  |
|   | 315BHSS                        | 856          | 6419            | 1181           | 11'     | 34'     | 52          | 28          | 39         | 30,000      |  |  |  |  |
|   | 318BHSS                        | 943          | 7077            | 1823           | 11', 4" | 35', 9" | 52          | 28          | 39         | 30,000      |  |  |  |  |
|   |                                |              |                 |                |         |         |             |             |            |             |  |  |  |  |