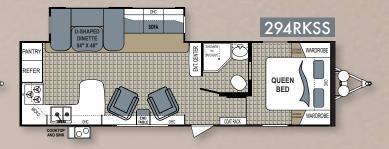

# "SS" Super-Slide Floor Plans

LISHAPE ULSHAPE STA 269BHSS 269BHSS UNFORE UNFORCE UNFORCE

Graphics package for "SS" Super-Slides shown above.

**RealWeights!** 

Did you know that every Aerolite is weighed at the factory as it leaves the production line? Our certified Acu-Weight includes options!

### WEIGHTS & SPECIFICATIONS

|   | FLOOR PLAN<br>Aerolite shuttle | HITCH WEIGHT | UNLOADED WEIGHT | CARGO CAPACITY | HEIGHT  | LENGTH  | FRESH WATER | BLACK WATER | GREY WATER | FURNACE BTU |  |  |  |  |
|---|--------------------------------|--------------|-----------------|----------------|---------|---------|-------------|-------------|------------|-------------|--|--|--|--|
|   | 165E                           | 362          | 2982            | 768            | 9', 9"  | 17', 4" | 52          | 22          | 39         | 19,000      |  |  |  |  |
| Ð | 185E                           | 320          | 3488            | 1512           | 9', 9"  | 20', 8" | 52          | 22          | 39         | 19,000      |  |  |  |  |
|   | 232E                           | 534          | 4326            | 2274           | 9', 11" | 25', 2" | 52          | 28          | 39         | 19,000      |  |  |  |  |
|   | 188QB                          | 450          | 3348            | 1552           | 9', 11" | 19', 8" | 52          | 28          | 39         | 19,000      |  |  |  |  |
|   | 189QBSL                        | 234          | 3840            | 2760           | 9', 11" | 23', 2" | 52          | 28          | 39         | 19,000      |  |  |  |  |
|   | AEROLITE                       |              |                 |                |         |         |             |             |            |             |  |  |  |  |
|   | 195QB                          | 322          | 3874            | 1526           | 10', 1" | 24', 1" | 52          | 28          | 39         | 19,000      |  |  |  |  |
|   | 212RBSL                        | 312          | 4416            | 1584           | 10', 6" | 23', 9" | 52          | 28          | 39         | 19,000      |  |  |  |  |
|   | 215BHKS                        | 593          | 4199            | 1201           | 10'     | 24', 9" | 52          | 22          | 39         | 19,000      |  |  |  |  |
|   | 253RKSL                        | 516          | 4678            | 1922           | 10'     | 28'     | 52          | 28          | 39         | 30,000      |  |  |  |  |
|   | 256RBGS                        | 428          | 4610            | 1990           | 10'     | 28', 2" | 52          | 28          | 39         | 30,000      |  |  |  |  |
|   | 285BHGS                        | 488          | 4674            | 1926           | 10'     | 30', 4" | 52          | 28          | 39         | 30,000      |  |  |  |  |
|   | AEROLITE "SS"                  |              |                 |                |         |         |             |             |            |             |  |  |  |  |
|   | 269BHSS                        | 724          | 6182            | 1418           | 11′     | 31′     | 52          | 28          | 39         | 30,000      |  |  |  |  |
|   | 272RBSS                        | 768          | 6106            | 1494           | 11'     | 31'     | 52          | 22          | 39         | 30,000      |  |  |  |  |
|   | 288RLSS                        | 808          | 6120            | 1480           | 11'     | 30', 9" | 52          | 28          | 39         | 30,000      |  |  |  |  |
|   | 294RKSS                        | 814          | 6586            | 1014           | 11'     | 33', 7" | 52          | 28          | 78         | 30,000      |  |  |  |  |
|   | 315BHSS                        | 856          | 6419            | 1181           | 11'     | 34'     | 52          | 28          | 39         | 30,000      |  |  |  |  |
|   | 318BHSS                        | 943          | 7077            | 1823           | 11', 4" | 35', 9" | 52          | 28          | 39         | 30,000      |  |  |  |  |
|   |                                |              |                 |                |         |         |             |             |            |             |  |  |  |  |