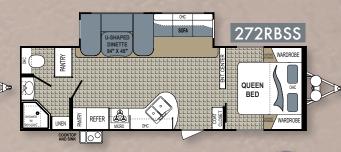

# "SS" Super-Slide Floor Plans

LISHAPE ULSHAPE STA 269BHSS 269BHSS UNFORE UNFORCE UNFORCE

Graphics package for "SS" Super-Slides shown above.

**RealWeights!** 

Did you know that every Aerolite is weighed at the factory as it leaves the production line? Our certified Acu-Weight includes options!

### WEIGHTS & SPECIFICATIONS

|   | FLOOR PLAN<br>Aerolite shuttle | HITCH WEIGHT | UNLOADED WEIGHT | CARGO CAPACITY | HEIGHT  | LENGTH  | FRESH WATER | BLACK WATER | GREY WATER | FURNACE BTU |  |  |  |  |
|---|--------------------------------|--------------|-----------------|----------------|---------|---------|-------------|-------------|------------|-------------|--|--|--|--|
|   | 165E                           | 362          | 2982            | 768            | 9', 9"  | 17', 4" | 52          | 22          | 39         | 19,000      |  |  |  |  |
| Ð | 185E                           | 320          | 3488            | 1512           | 9', 9"  | 20', 8" | 52          | 22          | 39         | 19,000      |  |  |  |  |
|   | 232E                           | 534          | 4326            | 2274           | 9', 11" | 25', 2" | 52          | 28          | 39         | 19,000      |  |  |  |  |
|   | 188QB                          | 450          | 3348            | 1552           | 9', 11" | 19', 8" | 52          | 28          | 39         | 19,000      |  |  |  |  |
|   | 189QBSL                        | 234          | 3840            | 2760           | 9', 11" | 23', 2" | 52          | 28          | 39         | 19,000      |  |  |  |  |
|   | AEROLITE                       |              |                 |                |         |         |             |             |            |             |  |  |  |  |
|   | 195QB                          | 322          | 3874            | 1526           | 10', 1" | 24', 1" | 52          | 28          | 39         | 19,000      |  |  |  |  |
|   | 212RBSL                        | 312          | 4416            | 1584           | 10', 6" | 23', 9" | 52          | 28          | 39         | 19,000      |  |  |  |  |
|   | 215BHKS                        | 593          | 4199            | 1201           | 10'     | 24', 9" | 52          | 22          | 39         | 19,000      |  |  |  |  |
|   | 253RKSL                        | 516          | 4678            | 1922           | 10'     | 28'     | 52          | 28          | 39         | 30,000      |  |  |  |  |
|   | 256RBGS                        | 428          | 4610            | 1990           | 10'     | 28', 2" | 52          | 28          | 39         | 30,000      |  |  |  |  |
|   | 285BHGS                        | 488          | 4674            | 1926           | 10'     | 30', 4" | 52          | 28          | 39         | 30,000      |  |  |  |  |
|   | AEROLITE "SS"                  |              |                 |                |         |         |             |             |            |             |  |  |  |  |
|   | 269BHSS                        | 724          | 6182            | 1418           | 11′     | 31′     | 52          | 28          | 39         | 30,000      |  |  |  |  |
|   | 272RBSS                        | 768          | 6106            | 1494           | 11'     | 31'     | 52          | 22          | 39         | 30,000      |  |  |  |  |
|   | 288RLSS                        | 808          | 6120            | 1480           | 11'     | 30', 9" | 52          | 28          | 39         | 30,000      |  |  |  |  |
|   | 294RKSS                        | 814          | 6586            | 1014           | 11'     | 33', 7" | 52          | 28          | 78         | 30,000      |  |  |  |  |
|   | 315BHSS                        | 856          | 6419            | 1181           | 11'     | 34'     | 52          | 28          | 39         | 30,000      |  |  |  |  |
|   | 318BHSS                        | 943          | 7077            | 1823           | 11', 4" | 35', 9" | 52          | 28          | 39         | 30,000      |  |  |  |  |
|   |                                |              |                 |                |         |         |             |             |            |             |  |  |  |  |