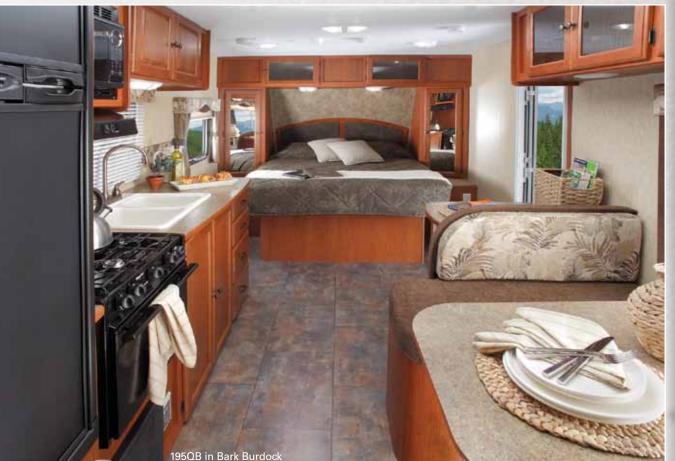

# **The Original Aerolite**

At Aerolite, we offer you more style and feature in a lightweight travel trailer without cutting corners. Our sleek aerodynamic design, stabili-trax suspension, and fully enclosed underbelly give you a trailer that tows with ease and looks better than anything else on the road. Aerolite 8' wide floor plans feature large living areas and comfortable bedrooms. Most units weigh under 5,000 pounds!

#### "Store-More" Cabinetry

Aerolite's all new custom cabinetry design increases storage space by over 40%. Overhead cabinets are wider, taller and deeper. Plus our exclusive counter top design offers more usable space than the competition! Fully adjustable power awning opens with a push of a button. This standard feature is usually an expensive option on competitor's models! (Not available on Shuttle Series) Slam Latch