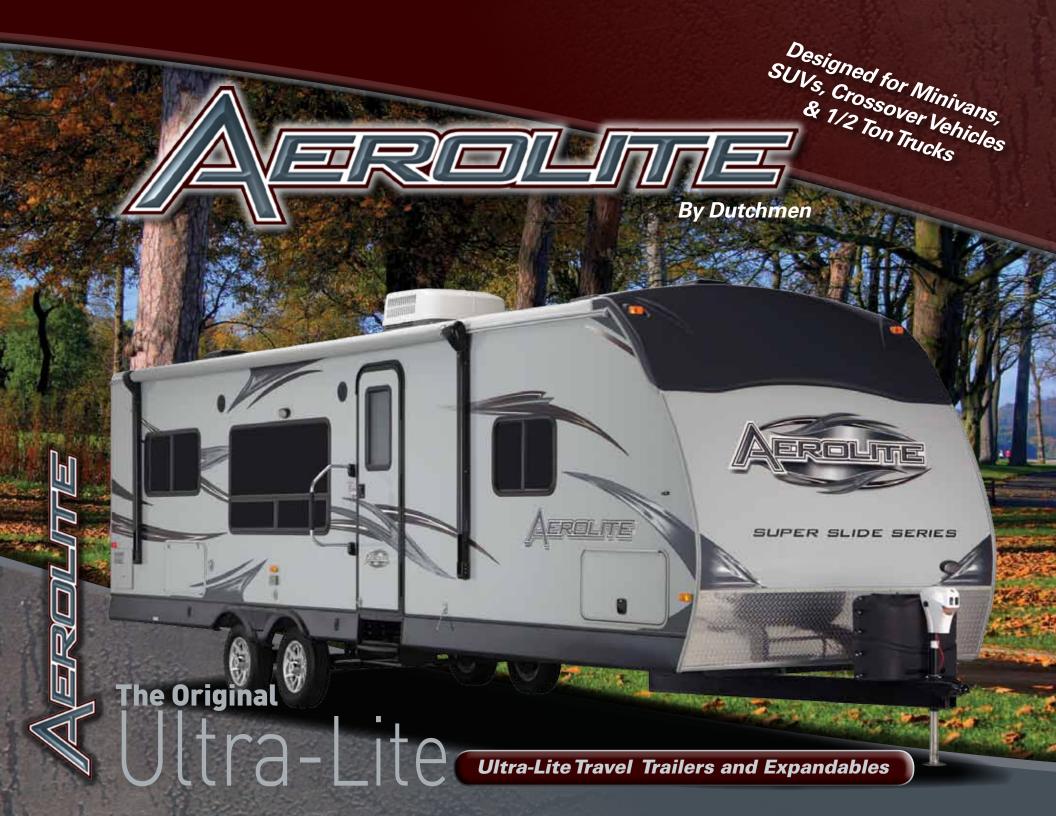

Aerolite, The original Ultra-Lite travel trailer is a full featured trailer with innovative floor plans designed to be towed by newer, more efficient SUVs, mini vans, crossover vehicles and light trucks. Aerolite is sure to have the floor plan that's perfect for your family. Take a closer look at Aerolite and we are sure you will agree. Aerolite is your best Ultra-Lite value.

### The Original Aerolite

Designed and engineered with weight, size, and floor plan in mind, the Aerolite gives you more features and comfort than all of its competitors.

### NEW! "SS" Super-Slide Series

Want larger? Want lighter? Without sacrificing features? Check out the new Aerolite "SS". Ultra-Lites with deep, flush floor slide out, more living space and a great look and feel.

# The Original & Still The Leader In Ultra-Lite Technology