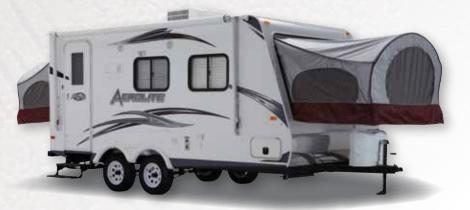

### **Aerolite Shuttle**

Looking for a smaller travel trailer or expandable that is lightweight and full of features? Look no further than the Shuttle Series. The light, small, compact design was created for families driving vans and SUVs.

# **Aerolite Shuttle**

Whether you're looking for an expandable or that small travel trailer floor plan, The Aerolite "Shuttle" will fit your needs. For active families on the go, Aerolite Expandables add sleeping space without the additional length and weight of traditional travel trailers. The Shuttle Series also includes floor plans that are perfect for lighter weight tow vehicles!

#### Self-Supporting Bunk Ends

Aerolite's Expandable bunk ends feature the self support bunks that eliminate the need for support poles. 1200 lb. capacity!