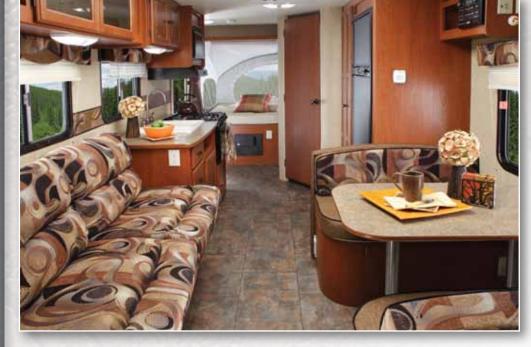

# **The Original Aerolite**

At Aerolite, we offer you more style and feature in a lightweight travel trailer without cutting corners. Our sleek aerodynamic design, stabili-trax suspension, and fully enclosed underbelly give you a trailer that tows with ease and looks better than anything else on the road. Aerolite 8' wide floor plans feature large living areas and comfortable bedrooms. Most units weigh under 5,000 pounds!

#### "Store-More" Cabinetry

Aerolite's all new custom cabinetry design increases storage space by over 40%. Overhead cabinets are wider, taller and deeper. Plus our exclusive counter top design offers more usable space than the competition! Fully adjustable power awning opens with a push of a button. This standard feature is usually an expensive option on competitor's models! (Not available on Shuttle Series) Slam Latch