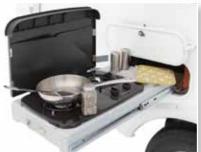

# Exterior Patio Kitchen

Two-burner exterior cooktop with LP Quick Connect is standard on Aerolite floor plans.