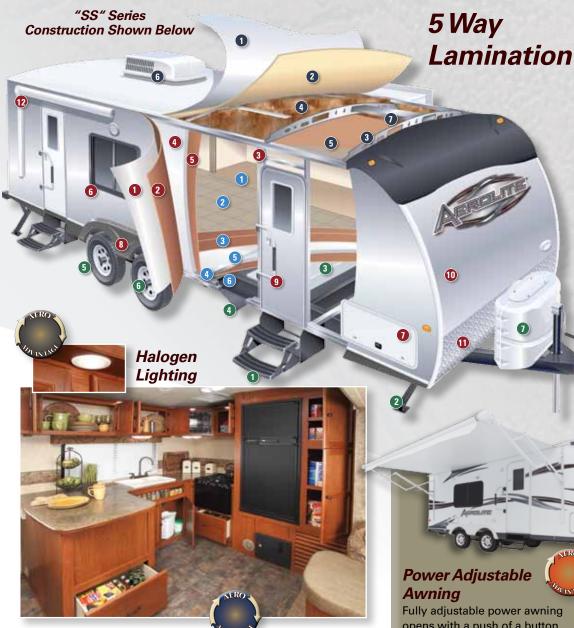

Designed with an aircraft in mind, our "SS" Series dual arched ceiling gives you  $4^{1/2}$ " more headroom than a standard flat interior ceiling while also providing an exterior curved roof for water run off.

# **Premium Ultra-Lite Construction**

#### Walls - Fully Laminated Welded "SS" Series Roof Aluminum Frame Construction 5" Thick Truss Style Roof High Gloss Fiberglass Exterior EPDM Rubber Roof with 12 Year Manufacturer's Warranty 2 Wood Substrate Wall Backer 2 Wood Substrate Roof Backer 3 Tubular Aluminum Welded Frame Walls 3 Dual Arched Stamped Steel Roof 4 High Density Structural Foam **Rafters** Insulation High Density Fiberglass Insulation Decorative Wall Panel **5** Decorative Ceiling Panel 6 Tinted Safety Glass Windows 13,500 BTU Roof Ducted A/C Insulated Baggage Doors with Slam Latches A/C Ducting System with Sealed Seams 8 TPO Fender Skirts "Aerolite Series" Roof 9 XL-Folding Entry Door Handle 5" Thick Truss Style Fully Laminated Aerodynamic Front Profile for Better Welded Aluminum Frame Construction Fuel Economy EPDM Bubber Boof with 12 Year 1 Diamond Plate Rock Guard Manufacturer's Warranty 12 Electric Power Awning Wood Substrate Roof Backer 13 Aerodynamic Front Cap Tubular Aluminum Welded Framed Roof "SS" Series Only • High Density Structural Foam Insulation Chassis - Steel I-Beam Powder Decorative Ceiling Panel Coated Chassis 13,500 BTU Roof Ducted A/C Folding Entry Door Steps A/C Ducting System with Sealed Seams Pour Corner Stabilizer Jacks Floor - Fully Laminated Welded 3 Large Heated Tanks Mounted **Below Floor** Aluminum Frame Construction "Armor Guard" Enclosed Underbelly Residential Carpeting in Slide Room 5 Radial Tires 2 Premium Beauflor® Vinyl Flooring 6 Easy-Lube Hubs 3 Dual Layer Floor Decking LP Tanks with ABS Cover Tubular Welded Aluminum Framed Floor 5 High Density Structural Foam Insulation 6 Plywood Base with Polypropylene Waterproof Vapor Armor Guard NERO

#### Armor Guard Enclosed Underbelly Our Armor

Guard enclosed and heated underbelly protects your water tanks and floor from damage while traveling. Plus, the underbelly is heated to extend your camping season.