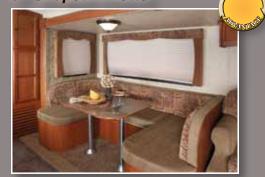

#### "U" Shaped Dinette

NERO.

This popular feature is standard on all "SS" Series floor plans. Your whole family can now enjoy a meal or game night together. It also folds down into a much roomier bed than a regular dinette.