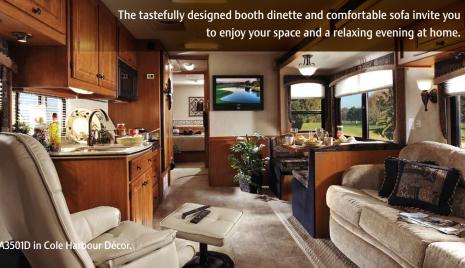

The Dream becomes Reality

Imagine yourself drifting off to sleep in this beautiful designer bedroom, created with you in mind! The residential queen size bed offers the ultimate in comfort whether you're curling up under the hand-crafted bedding to read a good book or watch a great movie on the 26" LCD TV. Available in 4 distinctive decors, you're sure to find an ensemble to suit your taste. The overhead cabinets, his & hers wardrobes and drawers, and a full-length wardrobe adjacent to the bedroom ensure you'll have room for everything you need (including the little black dress you can't leave home