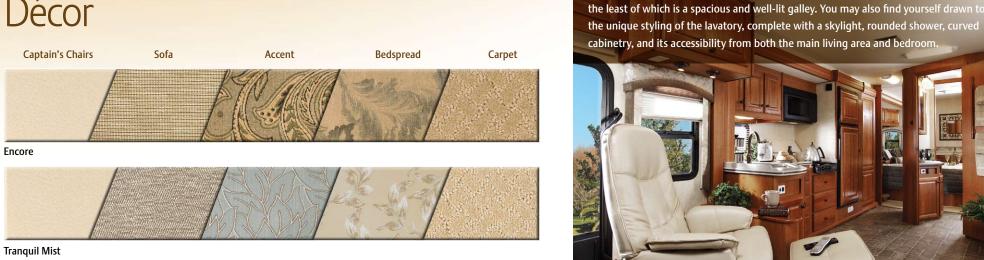

The Dream becomes Reality

Imagine yourself drifting off to sleep in this beautiful designer bedroom, created with you in mind! The residential queen size bed offers the ultimate in comfort whether you're curling up under the hand-crafted bedding to read a good book or watch a great movie on the 26" LCD TV. Available in 4 distinctive decors, you're sure to find an ensemble to suit your taste. The overhead cabinets, his & hers wardrobes and drawers, and a full-length wardrobe adjacent to the bedroom ensure you'll have room for everything you need (including the little black dress you can't leave home