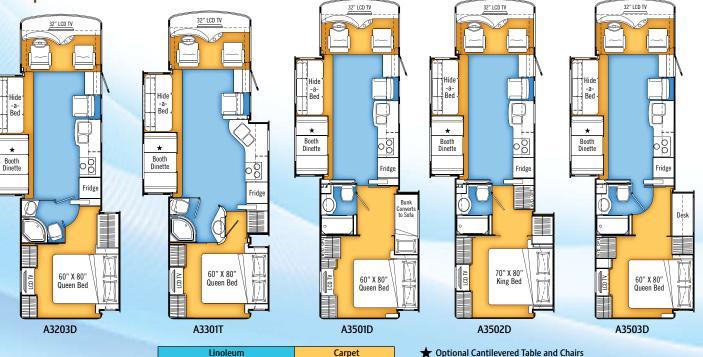

| CHASSIS AND SUSPENSION                                                                                                                                       | A3203D | A3301T | A3501D | A3502D | A3503D | EXTERIOR            |
|--------------------------------------------------------------------------------------------------------------------------------------------------------------|--------|--------|--------|--------|--------|---------------------|
| Airbag Assist Suspension - Rear (N/A with FRED Option)                                                                                                       | S      | S      | S      | S      | S      | Diamondshiel        |
| Alternator - 130 Amp                                                                                                                                         | S      | S      | S      | S      | S      | Door - Screen       |
| Slock Heater                                                                                                                                                 | S      | S      | S      | S      | S      | Exterior Assist     |
| chassis — Ford 6.8 L V-10 Triton 22,000 lb. GVWR, 5 Speed TorqShift® Transmission                                                                            | S      | -      | S      | S      | S      | Handle - Entr       |
| Chassis — Ford G.B. L V-10 Triton 24,000 lb. GVWR, 5 Speed TorqShift® Transmission                                                                           | -      | S      | -      | -      | -      | Ladder - Exterio    |
| Chassis – Ford G. G. E. V-10 Hitchi 24,000 lb. GVWR, 8.1 Vortec w/6 Speed Allison 1000 MH Series Transmission and Airbag Assist Front Suspension             | 0      | -      | 0      | 0      | 0      | Light - Deluxe      |
|                                                                                                                                                              | -      | 0      | -      | -      | -      | 10 Lights - Side N  |
| hassis - Workhorse W24, 24,000 lb. GVWR, 8.1 Vortec w/6 Speed Allison 2000 Series Transmission and Airbag Assist Front Suspension                            |        | U      |        | -      | -      | Paint - Full Bo     |
| hassis – Freightliner FRED (Front Engine Diesel) – Cummins 340 HP ISB w/ 660 Ft Lb Torque, Allison 2350 Transmission and Onan<br>.5KW Quiet Diesel Generator | 0      | 0      | 0      | 0      | 0      | Step - Triple El    |
| Concealed Locking Fuel Fill Access                                                                                                                           | S      | S      | S      | S      | S      | Windshield - (      |
| litch - Trailer Hitch Receiver w/Wiring and Plug - Class III                                                                                                 | S      | _      | S      | S      | S      | INTERIOR            |
| litch - Trailer Hitch Receiver w/Wiring and Plug - 600/6000 lb                                                                                               | _      | S      | _      | -      | _      |                     |
| Wheels and Tires - Aluminum Wheels with - 255/70R22.5 Radial Ply Tires                                                                                       | S      | S      | S      | S      | S      | 84" Interior C      |
| DRIVERS AREA CONVENIENCES                                                                                                                                    | ,      | ,      | ,      | ,      | ,      | Adjustable Sh       |
| ir Conditioner - Chassis                                                                                                                                     | S      | S      | S      | S      | S      | Bed / Bunk SI       |
| ameras - Side Turn Cameras                                                                                                                                   | 0      | 0      | 0      | 0      | 0      | Bed / Wardrol       |
| ruise Control and Tilt Steering Wheel                                                                                                                        | S      | S      | S      | S      | S      | Bed / Wardro        |
| Mats - Driver Floor Mat                                                                                                                                      | S      | S      | S      | S      | S      | Cabinetry - Ch      |
| Airrors - Heated Remote Exterior Mirrors                                                                                                                     |        |        |        |        |        | Ceiling - Flat      |
|                                                                                                                                                              | S      | S      | S      | S      | S      | Computer Tra        |
| ear view Camera/Monitor – Mounted in Dash                                                                                                                    | S      | S      | S      | S      | S      | Covers - Insul      |
| eat - Faux Leather Driver Captain Chair w/3 Point Seat Belts and 6 Way Power                                                                                 | S      | S      | S      | S      | S      | Detectors - E       |
| eat - Faux Leather Passenger Captain Chair w/3 Point Seat Belt                                                                                               | S      | S      | S      | S      | S      | Doors - Solid       |
| teering Wheel - 18" diameter                                                                                                                                 | S      | S      | S      | S      | S      | Drawers - Fu        |
| witch - Battery Boost (Coach to Chassis Batteries)                                                                                                           | S      | S      | S      | S      | S      | Fire Extingui:      |
| witch - Battery Selector Switch for Radio                                                                                                                    | S      | S      | S      | S      | S      | Flooring - Ca       |
| lipers - Wet Arm Windshield Wipers c/w Intermittent Function                                                                                                 | S      | S      | S      | S      | S      | Flooring - Ca       |
| EHICULAR                                                                                                                                                     |        |        |        |        |        | Lamps - Cour        |
| umper - Integrated Fiberglass Rear Bumper                                                                                                                    | S      | S      | S      | S      | S      | Latches - Sna       |
| eadlights - Halogen                                                                                                                                          | S      | S      | S      | S      | S      | 10 Lighting - Ha    |
| ncks - HWH "One Touch" Automatic Hydraulic Levelling Jacks with Touch Pad Control                                                                            | S      | S      | S      | S      | S      | Shades - Day        |
| ight - High Mounted Stoplight — LED Long Life                                                                                                                | S      | S      | S      | S      | S      | Slide Out - El      |
| ights - Halogen Automotive Driving Lights                                                                                                                    | S      | S      | S      | S      | S      | Slide Out - H       |
| ndercoating - Automotive Type                                                                                                                                | S      | S      | S      | S      | S      | Slide Out - H       |
| CONSTRUCTION                                                                                                                                                 |        |        |        |        |        | FURNITUE            |
| laggage Doors - Aluminum Baggage Doors c/w Gas Struts and Slam Latch                                                                                         | S      | S      | S      | S      | S      | <b>Booth Dinett</b> |
| aggage Doors - Side Swing Baggage Doors under Galley Slide Out                                                                                               | -      | S      | -      | -      | -      | Chair - Euro R      |
| elCoat Fiberglass Front & Rear Cap                                                                                                                           | S      | S      | S      | S      | S      | Hide-A-Bed -        |
| elCoat Vetrolite Fiberglass Sidewalls                                                                                                                        | S      | S      | S      | S      | S      | Table - Solid       |
| ined and Lit Baggage Compartments                                                                                                                            | S      | S      | S      | S      | S      | Chairs - Two a      |
| oof - Domed Kemlite FRP Flexroof                                                                                                                             | S      | S      | S      | S      | S      | GALLEY              |
| teel Cab Floor, Firewall, and Dash Structure                                                                                                                 | S      | S      | S      | S      | S      | Cook Top - Re       |
| acuum Bonded Aluminum Framed Insulated Roof Construction                                                                                                     | S      | S      | S      | S      | S      | Countertop -        |
| acuum Bonded Aluminum Framed Insulated Sidewall Construction with Thermal Break                                                                              | S      | S      | S      | S      | S      | Faucets - Del       |
| acuum Bonded Steel Framed Insulated Floor Construction                                                                                                       | S      | S      | S      | S      | S      | 10 Micro/Conve      |
| lindows - Tinted Radius Corner Thermal Pane Windows                                                                                                          | S      | S      | S      | S      | S      | Oven - 21" LF       |
|                                                                                                                                                              |        |        |        |        |        | Pantry - Full I     |
|                                                                                                                                                              |        |        |        |        |        | Pantry - Half       |
|                                                                                                                                                              |        |        |        |        |        | Refrigerator -      |
|                                                                                                                                                              |        |        |        |        |        | Refrigerator -      |