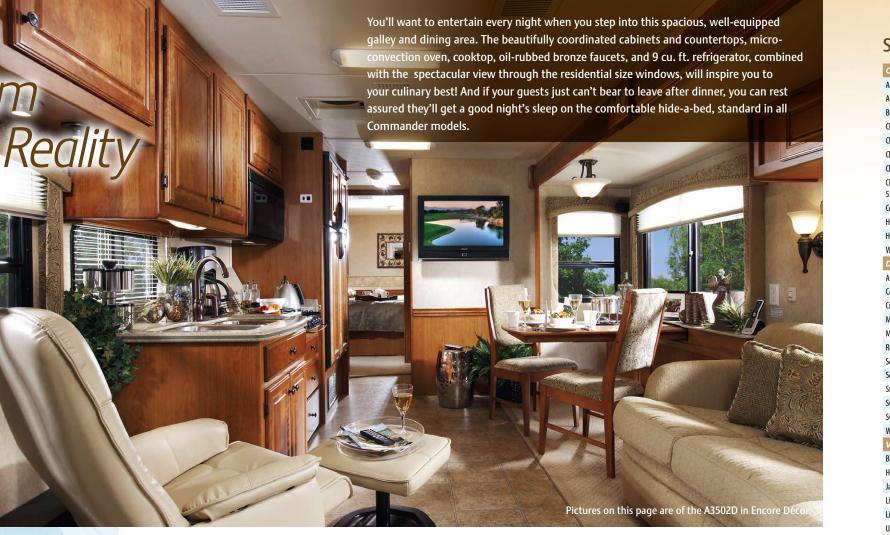

The Dream becomes Reality

Imagine yourself drifting off to sleep in this beautiful designer bedroom, created with you in mind! The residential queen size bed offers the ultimate in comfort whether you're curling up under the hand-crafted bedding to read a good book or watch a great movie on the 26" LCD TV. Available in 4 distinctive decors, you're sure to find an ensemble to suit your taste. The overhead cabinets, his & hers wardrobes and drawers, and a full-length wardrobe adjacent to the bedroom ensure you'll have room for everything you need (including the little black dress you can't leave home