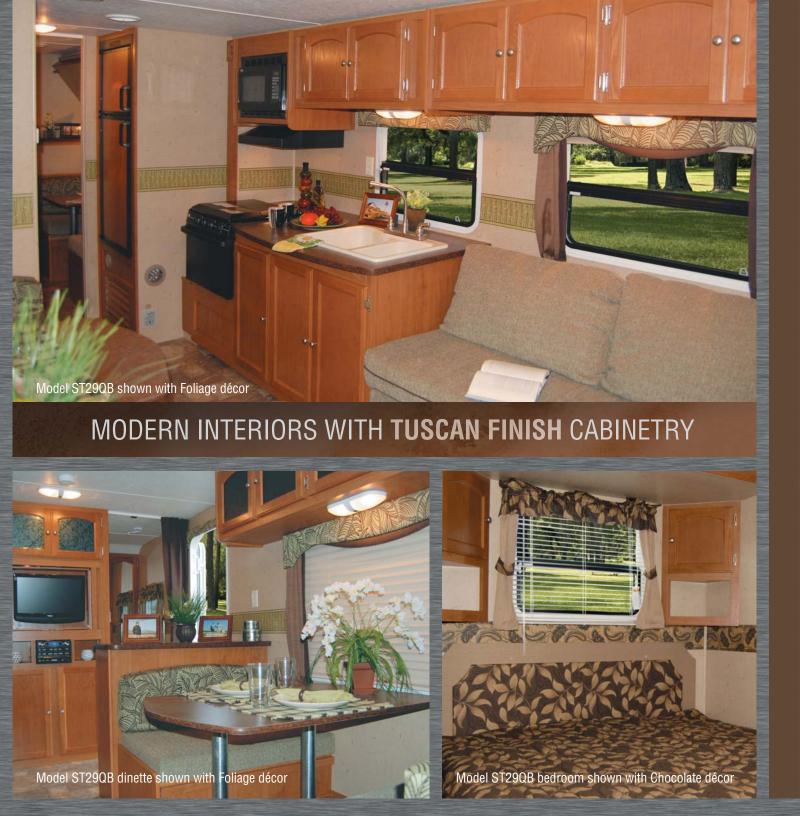

## **DÉCOR** CHOICES

**Chocolate** – Deep, warm browns blended with taupes in a paisley design

**Foliage** – Deep, warm greens blended with a natural leaf pattern

Bricktone Red – Patterns of nature in reds, browns and tan