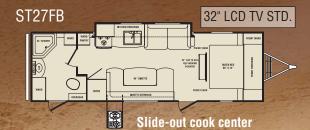

Ext. Height with AC

CrossRoads provides a 3" rain gutter to keep roof water away from exterior walls to prevent run off streaking.

Slide-out cook center is standard on most Sunset Trail models. (N/A SX17CK)

#### **EXTERIOR STANDARDS**

- 19. Large capacity cargo storage
- 20. Tinted windows
- 21. Large entry assist handle \*
- 22. Patio awning \*
- 23. Slide-out cook center (N/A on SX17CK)
- Black tank water flush
- EZ lube hubs