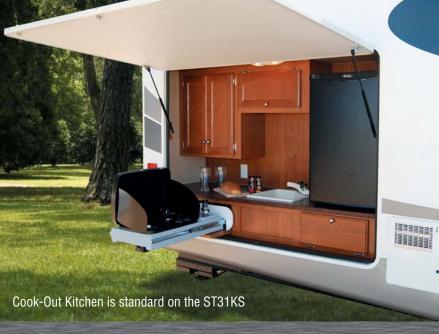

Ext. Height with AC

CrossRoads provides a 3" rain gutter to keep roof water away from exterior walls to prevent run off streaking.

Slide-out cook center is standard on most Sunset Trail models. (N/A SX17CK)

## 5995 1368 600 5395 34' 11"

10' 6"

Cook-Out

Kitchen (See page 6) Our aluminum floors have 16" OC aluminum studs and can hold **50 – 42 lb. tires for grand total of 2,100 pounds!** 

#### **EXTERIOR STANDARDS**

- 19. Large capacity cargo storage
- 20. Tinted windows
- 21. Large entry assist handle \*
- 22. Patio awning \*
- 23. Slide-out cook center (N/A on SX17CK)
- Black tank water flush
- EZ lube hubs

### Standard Expandable Exterior

- Exterior slide-out cook center (N/A SX17CK)
- 6 Gallon (DSI) water heater gas/electric
- Tinted windows
- Outside speakers
- Awning
- Swing out assist handle
- Secure Stance suspension (N/A SX17CK)
- Outside shower
- Spare tire kit
- Front diamond plate
- EZ lube axles
- TV antenna with booster
- (4) stabilizer jacks
- Enclosed underbelly
- Safety glass

#### **Standard Travel Trailer Exterior**

- Exterior slide-out cook center
- 6 Gallon (DSI) water heater gas/electric
- Tinted windows
- Outside speakers
- Awning
- Swing out assist handle
- Secure Stance suspension
- Outside shower
- Spare tire kit
- Front diamond plate
- EZ lube axles
- TV antenna with booster
- (4) stabilizer jacks
- Enclosed underbelly
- Safety glass