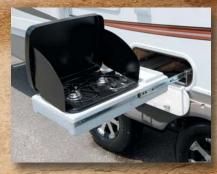

Ext. Height with AC

CrossRoads provides a 3" rain gutter to keep roof water away from exterior walls to prevent run off streaking.

Slide-out cook center is standard on most Sunset Trail models. (N/A SX17CK)

#### **EXTERIOR STANDARDS**

- 19. Large capacity cargo storage
- 20. Tinted windows
- 21. Large entry assist handle \*
- 22. Patio awning \*
- 23. Slide-out cook center (N/A on SX17CK)
- Black tank water flush
- EZ lube hubs