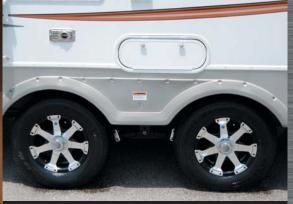

Secure Stance is standard on all Sunset Trail models. The Secure Stance provides safer and easier towing. Shown with available aluminum rims. (Above)