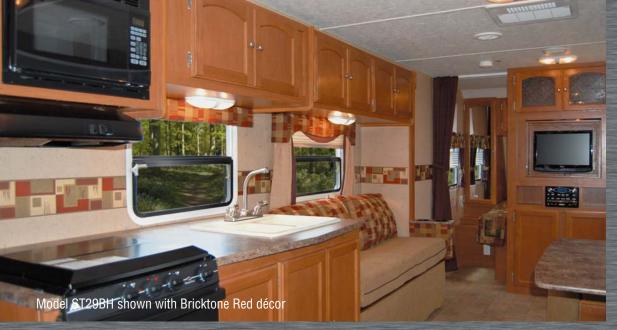

## **DÉCOR** CHOICES

**Chocolate** – Deep, warm browns blended with taupes in a paisley design

**Foliage** – Deep, warm greens blended with a natural leaf pattern

Bricktone Red – Patterns of nature in reds, browns and tan