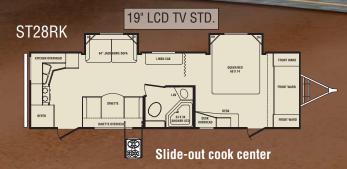

Ext. Height with AC

CrossRoads provides a 3" rain gutter to keep roof water away from exterior walls to prevent run off streaking.

Slide-out cook center is standard on most Sunset Trail models. (N/A SX17CK)

#### **EXTERIOR STANDARDS**

- 19. Large capacity cargo storage
- 20. Tinted windows
- 21. Large entry assist handle \*
- 22. Patio awning \*
- 23. Slide-out cook center (N/A on SX17CK)
- Black tank water flush
- EZ lube hubs