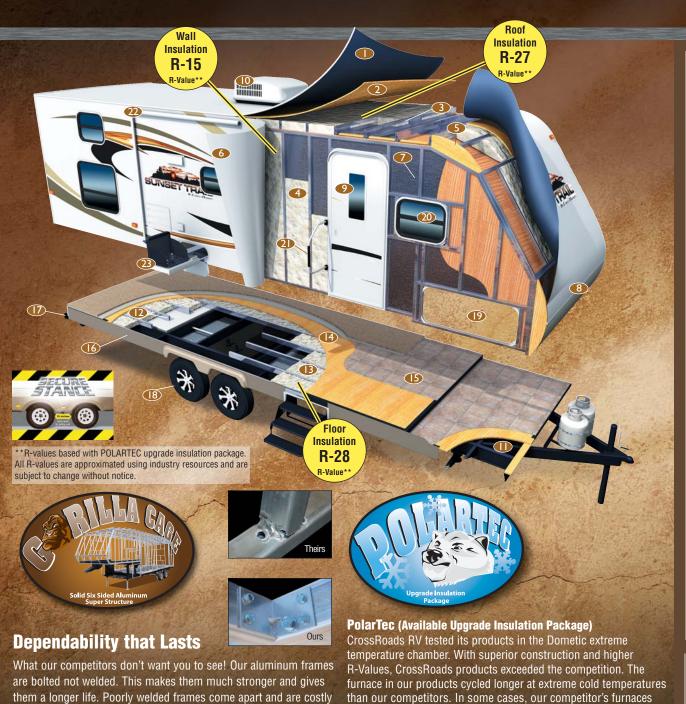

#### **CONSTRUCTION STANDARDS**

- 1. One-piece rubber roof with 12 yr. manufacturer's warranty
- 2. 3/8" Walkable plywood roof decking
- 3. 16" OC metal roof rafters
- 4. R-15 spun fiberglass sidewall insulation \*\*
- 5. Radius blocks
- 6. Lamilux fiberglass exterior
- 7. 16" OC aluminum sides, front & back
- 8. Gravel shield
- 9. 30" Radius entry door
- 10.13,500 BTU ducted A/C \*
- 11. 6", 8" or 10" I-beam frame (varies by model)
- 12. 16" OC aluminum floor joists
- 13. R-28 Fiberglass floor insulation \*\*
- 14. 5/8" Lightweight tongue and groove plywood floor decking
- 15. Linoleum throughout (carpet in front of the slides)
- 16. Fully enclosed underbelly with heated tanks
- 17. 4" x 4" Bumper for sewer hose storage
- 18.14" Radial tires with white spoke rims (shown with available rims)

#### **EXTERIOR STANDARDS**

- 19. Large capacity cargo storage
- 20. Tinted windows
- 21. Large entry assist handle \*
- 22. Patio awning \*
- 23. Slide-out cook center (N/A on SX17CK)
- Black tank water flush
- EZ lube hubs

Secure Stance is standard on all Sunset Trail models. The Secure Stance provides safer and easier towing. Shown with available aluminum rims. (Above)