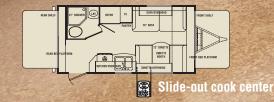

#### SX19RB

### Standard Expandable Exterior

- Exterior slide-out cook center (N/A SX17CK)
- 6 Gallon (DSI) water heater gas/electric
- Tinted windows
- Outside speakers
- Awning
- Swing out assist handle
- Secure Stance suspension (N/A SX17CK)
- Outside shower
- Spare tire kit
- Front diamond plate
- EZ lube axles
- TV antenna with booster
- (4) stabilizer jacks
- Enclosed underbelly
- Safety glass

### **Standard Expandable Interior**

- Double door refer
- CD/DVD surround stereo
- Tub surround or shower (varies by floor plan)
- Designer privacy shades
- Skylight in shower
- Cable/satellite hook up
- Foot flush toilet
- Carbon monoxide detector
- Smoke detector
- I P detector
- Fire extinguisher