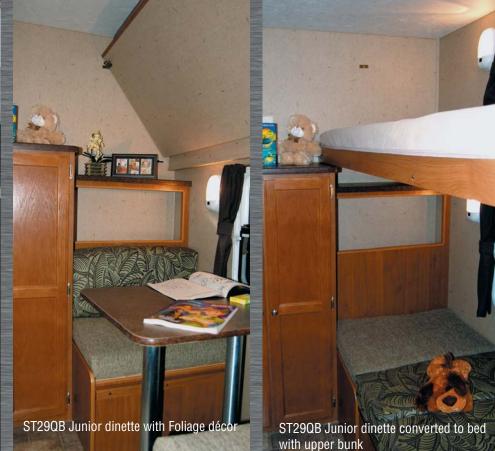

ht with AC











CrossRoads provides a 3" rain gutter to keep roof water away from exterior walls to prevent run off streaking.



Slide-out cook center is standard on most Sunset Trail models. (N/A SX17CK)

#### ST31KS

## 5995 1368 600 5395 34' 11"

10' 6"



Cook-Out

Kitchen (See page 6) Our aluminum floors have 16" OC aluminum studs and can hold **50 – 42 lb. tires for grand total of 2,100 pounds!** 





## **DÉCOR** CHOICES

**Chocolate** – Deep, warm browns blended with taupes in a paisley design

**Foliage** – Deep, warm greens blended with a natural leaf pattern

Bricktone Red – Patterns of nature in reds, browns and tan



Secure Stance is standard on all Sunset Trail models. The Secure Stance provides safer and easier towing. Shown with available aluminum rims. (Above)





## SUNSET TRAIL QUALITY CONSTRUCTION



didn't even cycle at all.

to fix.

#### **CONSTRUCTION STANDARDS**

- 1. One-piece rubber roof with 12 yr. manufacturer's warranty
- 2. 3/8" Walkable plywood roof decking
- 3. 16" OC metal roof rafters
- 4. R-15 spun fiberglass sidewall insulation \*\*
- 5. Radius blocks
- 6. Lamilux fiberglass exterior
- 7. 16" OC aluminum sides, front & back
- 8. Gravel shield
- 9. 30" Radius entry door
- 10.13,500 BTU ducted A/C \*
- 11. 6", 8" or 10" I-beam frame (varies by model)
- 12. 16" OC aluminum floor joists
- 13. R-28 Fiberglass floor insulation \*\*
- 14. 5/8" Lightweight tongue and groove plywood floor decking
- 15. Linoleum throughout (carpet in front of the slides)
- 16. Fully enclosed underbelly with heated tanks
- 17. 4" x 4" Bumper for sewer hos