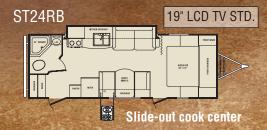

Ext. Height with AC

CrossRoads provides a 3" rain gutter to keep roof water away from exterior walls to prevent run off streaking.

Slide-out cook center is standard on most Sunset Trail models. (N/A SX17CK)

#### **Standard Travel Trailer Exterior**

- Exterior slide-out cook center
- 6 Gallon (DSI) water heater gas/electric
- Tinted windows
- Outside speakers
- Awning
- Swing out assist handle
- Secure Stance suspension
- Outside shower
- Spare tire kit
- Front diamond plate
- EZ lube axles
- TV antenna with booster
- (4) stabilizer jacks
- Enclosed underbelly
- Safety glass

## **Standard Travel Trailer Interior**

- Microwave
- Range with oven
- LCD TV with bracket
- Double door 6 cu. ft. refer
- CD/DVD surround stereo
- Tub surround or shower (varies by floor plan)
- Designer privacy shades
- Skylight in shower
- Cable/satellite hook up
- Foot flush toilet
- 13.5 A/C ducted
- Ducted furnace
- Carbon monoxide detector
- Smoke detector
- LP detector
- Fire extinguisher