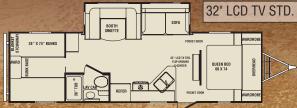

|

10' 6"

10' 6"

10' 6"

10' 6"

\*Tire Size for all models: 205/75R14C

10' 3"

10' 5"

10' 3"

Ext. Height with AC











CrossRoads provides a 3" rain gutter to keep roof water away from exterior walls to prevent run off streaking.



Slide-out cook center is standard on most Sunset Trail models. (N/A SX17CK)

#### ST31KS

## 5995 1368 600 5395 34' 11"

10' 6"



Cook-Out

Kitchen (See page 6) Our aluminum floors have 16" OC aluminum studs and can hold **50 – 42 lb. tires for grand total of 2,100 pounds!** 





## **DÉCOR** CHOICES

**Chocolate** – Deep, warm browns blended with taupes in a paisley design

**Foliage** – Deep, warm greens blended with a natural leaf pattern

Bricktone Red – Patterns of nature in reds, browns and tan



Secure Stance is standard on all Sunset Trail models. The Secure Stance provides safer and easier towing. Shown with available aluminum rims. (Above)





## SUNSET TRAIL