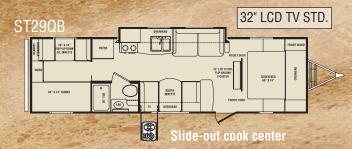

Ext. Height with AC

CrossRoads provides a 3" rain gutter to keep roof water away from exterior walls to prevent run off streaking.

Slide-out cook center is standard on most Sunset Trail models. (N/A SX17CK)