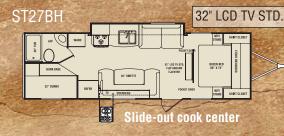

Ext. Height with AC

CrossRoads provides a 3" rain gutter to keep roof water away from exterior walls to prevent run off streaking.

Slide-out cook center is standard on most Sunset Trail models. (N/A SX17CK)

#### **EXTERIOR STANDARDS**

- 19. Large capacity cargo storage
- 20. Tinted windows
- 21. Large entry assist handle \*
- 22. Patio awning \*
- 23. Slide-out cook center (N/A on SX17CK)
- Black tank water flush
- EZ lube hubs