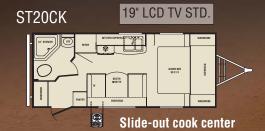

Ext. Height with AC

CrossRoads provides a 3" rain gutter to keep roof water away from exterior walls to prevent run off streaking.

Slide-out cook center is standard on most Sunset Trail models. (N/A SX17CK)

#### **Standard Travel Trailer Exterior**

- Exterior slide-out cook center
- 6 Gallon (DSI) water heater gas/electric
- Tinted windows
- Outside speakers
- Awning
- Swing out assist handle
- Secure Stance suspension
- Outside shower
- Spare tire kit
- Front diamond plate
- EZ lube axles
- TV antenna with booster
- (4) stabilizer jacks
- Enclosed underbelly
- Safety glass

## **Standard Travel Trailer Interior**

- Microwave
- Range with oven
- LCD TV with bracket
- Double door 6 cu. ft. refer
- CD/DVD surround stereo
- Tub surround or shower (varies by floor plan)
- Designer privacy shades
- Skylight in shower
- Cable/satellite hook up
- Foot flush toilet
- 13.5 A/C ducted
- Ducted furnace
- Carbon monoxide detector
- Smoke detector
- LP detector
- Fire extinguisher