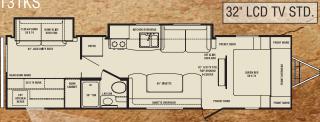

|

10' 6"

10' 6"

10' 6"

10' 6"

\*Tire Size for all models: 205/75R14C

10' 3"

10' 5"

10' 3"

Ext. Height with AC











CrossRoads provides a 3" rain gutter to keep roof water away from exterior walls to prevent run off streaking.



Slide-out cook center is standard on most Sunset Trail models. (N/A SX17CK)

#### ST31KS

## 5995 1368 600 5395 34' 11"

10' 6"



Cook-Out

Kitchen (See page 6) Our aluminum floors have 16" OC aluminum studs and can hold **50 – 42 lb. tires for grand total of 2,100 pounds!** 





## **DÉCOR** CHOICES

**Chocolate** – Deep, warm browns blended with taupes in a paisley design

**Foliage** – Deep, warm greens blended with a natural leaf pattern

Bricktone Red – Patterns of nature in reds, browns and tan



Secure Stance is standard on all Sunset Trail models. The Secure Stance provides safer and easier towing. Shown with available aluminum rims. (Above)





## SUNSET TRAIL QUALITY CONSTRUCTION



didn't even cycle at all.

to fix.

#### **CONSTRUCTION STANDARDS**

- 1. One-piece rubber roof with 12 yr. manufacturer's warranty
- 2. 3/8" Walkable plywood roof decking
- 3. 16" OC metal roof rafters
- 4. R-15 spun fiber