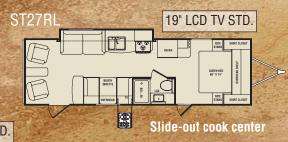

Ext. Height with AC

CrossRoads provides a 3" rain gutter to keep roof water away from exterior walls to prevent run off streaking.

Slide-out cook center is standard on most Sunset Trail models. (N/A SX17CK)

#### **EXTERIOR STANDARDS**

- 19. Large capacity cargo storage
- 20. Tinted windows
- 21. Large entry assist handle \*
- 22. Patio awning \*
- 23. Slide-out cook center (N/A on SX17CK)
- Black tank water flush
- EZ lube hubs