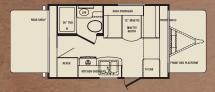

#### SX17CK

### Standard Expandable Exterior

- Exterior slide-out cook center (N/A SX17CK)
- 6 Gallon (DSI) water heater gas/electric
- Tinted windows
- Outside speakers
- Awning
- Swing out assist handle
- Secure Stance suspension (N/A SX17CK)
- Outside shower
- Spare tire kit
- Front diamond plate
- EZ lube axles
- TV antenna with booster
- (4) stabilizer jacks
- Enclosed underbelly
- Safety glass

### **Standard Expandable Interior**

- Double door refer
- CD/DVD surround stereo
- Tub surround or shower (varies by floor plan)
- Designer privacy shades
- Skylight in shower
- Cable/satellite hook up
- Foot flush toilet
- Carbon monoxide detector
- Smoke detector
- I P detector
- Fire extinguisher