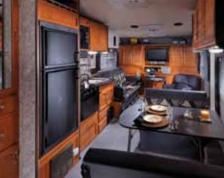

# WILDWOOD XL LITE TOY HAULERS

4.84

MADWOOD

| <ul> <li><b>XL LITE STANDARDS</b></li> <li>Wide body (102")</li> <li>Fantastic™ fan in bathroom</li> <li>Swing arm entry assist handle</li> <li>Black frame tinted windows</li> <li>13.5k air conditioning</li> <li>6 gal. gas/electric<br/>water heater</li> <li>Generator prep (FW)</li> <li>One piece nickel tread<br/>cargo area</li> <li>Diamond plate rolled<br/>side metal</li> <li>Fluorescent lighting</li> <li>Dual electric ugeen beds<br/>in cargo area</li> <li>26" LCD/HD flatscreen TV</li> <li>AM/FM stereo with<br/>CD/DVD &amp; MP3</li> <li>E-Track tie-down system</li> </ul> | 2009 LB<br>SPRINC ASSISTATED<br>Ser Say | T23FLSRV<br>IIIIIIIIIIIIIIIIIIIIIIIIIIIIIIIIIIII    |     | STORAGE ON GENERAL<br>COMPARTMENT                         |                                               |  |
|---------------------------------------------------------------------------------------------------------------------------------------------------------------------------------------------------------------------------------------------------------------------------------------------------------------------------------------------------------------------------------------------------------------------------------------------------------------------------------------------------------------------------------------------------------------------------------------------------|-----------------------------------------|-----------------------------------------------------|-----|-----------------------------------------------------------|-----------------------------------------------|--|
| XL LITE OPTIONS<br>• 15K BTU A/C IPO 13.5<br>• Deluxe gel-coat fiberglass<br>exterior<br>• 4.0 kw Onan gas generator                                                                                                                                                                                                                                                                                                                                                                                                                                                                              | SPRING ASSIST<br>RAMP DOOR<br>56"X 84"  | (2) S4* X75*<br>ELCTRICA EED LIFTS<br>2000 LB MATED |     | OHC<br>Ger Sofra<br>USOFFLAT<br>SWIVEL<br>COMIN<br>SWIVEL | QUEEN BED                                     |  |
| <ul> <li>Thermostatically controlled<br/>heated tanks</li> <li>Night shades</li> <li>Carefree add-a-wall</li> <li>iPod docking station</li> <li>Exterior speakers</li> <li>Front electric jacks</li> <li>Optional fuel station</li> <li>Washdown kit w/quick<br/>disconnect</li> </ul>                                                                                                                                                                                                                                                                                                            | State 4554<br>State 5554<br>State 5     | 2000 LB RATED                                       | OKC |                                                           | WAD<br>WAD<br>WAD<br>WAD<br>WAD<br>WAD<br>WAD |  |

### **XL STANDARDS**

- Deluxe gel-coat fiberglass exterior exterior • Wide body (102") • 12' box in cargo area • 26" LCD TV • AM/FM CD stereo w/ DVD player • 15" aluminum rims • 50 amp electrical service • Triple avia Triple axle Water filter system (10,000 gal.) Fantastic fan in bathroom Swing arm entry assist handle Slate linoleum Black frame tinted windows **XL FLOORPLANS** 13.5k ducted air 13.5k ducted air Shower surround w/glass door 6 gal. gas/electric water heater Generator box w/wire Optional fuel station (gasoline) E-Track tie-down bars Dove tail cargo area Vapor barrier wall One niece diamond tuff 356SRV • FLATSC RNTV W/STEREO OVER-HEA BUNK 60 x 74 7' RAMP W/ SPRING ASSIST 2000 LB RATED SHELF 98 x 144 CARGO BA One piece diamond tuff EN deck cargo area Diamond plate tolled side metal (ext.) **Diamond tuff deck ramp** 376SRV threshold Minimum 84" ceiling heights **XL OPTIONS** 10 gallon G/E water heater
  15K BTU A/C IPO 13.5
  5.5 kw Onan gas generator
  Dual electric queen beds 7' RAMP W/ SPRING ASSIST DROPPED BAY 98" X 144" in cargo area Free standing table and chairs 376SRVBS Thermostatically controlled heated tanks 26' FATSCRN TV Day/night shades Carefree add-a-wall Double hide-a-bed 7' RAMP W/ SPRING ASSIST 2000 LB RATED CARGO BAY 98" x 144" iPod docking station •
  - **Exterior speakers**