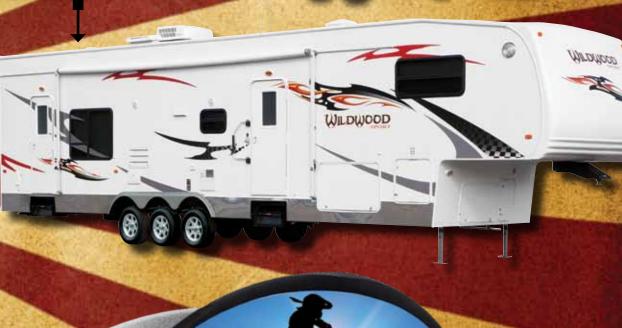

MIDNOOD

Welcome to the new Wildwood "SPORT" Toy Hauler, America's most versatile camper. These models were not only engineered as serious Toy Haulers, they are also carefully designed for the family campers who want to take some extra FUN on their outdoor adventures. Designed with a lot of "ATTITUDE" and built as "TUFF AS NAILS", take a look at why America is making Wildwood it's #1 choice in today's Sport Haulers market.

WILDWOOD

64.9

NELDANOOR

**XL LITE WHOP DODY:** GEARED FOR TODAYS 1/2 TON TRUCKS AND SUVS (23FLSRV-SHOWN)

**XL FIFTH WHEELS:** 12' BOX, WIDE BODY, TRIPLE AXLES, WITH GELCOAT FIBERGLASS EXTERIOR (376SRVBS-SHOWN)