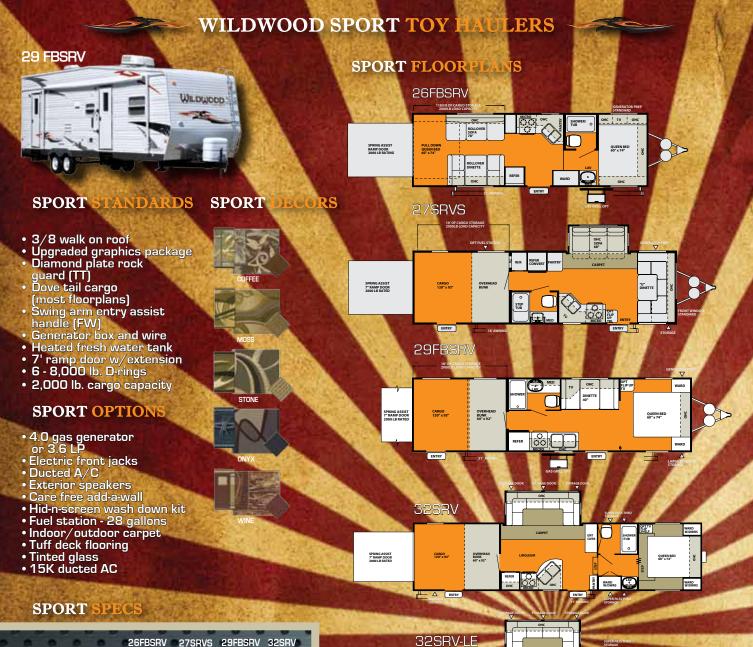

MIDNOOD

Welcome to the new Wildwood "SPORT" Toy Hauler, America's most versatile camper. These models were not only engineered as serious Toy Haulers, they are also carefully designed for the family campers who want to take some extra FUN on their outdoor adventures. Designed with a lot of "ATTITUDE" and built as "TUFF AS NAILS", take a look at why America is making Wildwood it's #1 choice in today's Sport Haulers market.

#### **XL LITE AND XL SERIES** DECORS

¥

SPRING ASSIST 7" RAMP DOOR 2000 I B RATED

DUAL ELECTR QUEEN BEDS STANDARD

|                                                                                                                | 26FBSRV             | 27SRVS | 29FBSRV | 32SRV                                                                                                                                                                                                                                                                                                                                                                                                                                                                                                                                                                                                                                                                                                                                                                                                                                                                                                                                                                                                                                                                                                                                                                                                                                                                                                                                                                                                                                                                                                                                                                                                                                                                                                                                                                                                                                                                                                                                                                                                                                                                                                                          |
|----------------------------------------------------------------------------------------------------------------|---------------------|--------|---------|--------------------------------------------------------------------------------------------------------------------------------------------------------------------------------------------------------------------------------------------------------------------------------------------------------------------------------------------------------------------------------------------------------------------------------------------------------------------------------------------------------------------------------------------------------------------------------------------------------------------------------------------------------------------------------------------------------------------------------------------------------------------------------------------------------------------------------------------------------------------------------------------------------------------------------------------------------------------------------------------------------------------------------------------------------------------------------------------------------------------------------------------------------------------------------------------------------------------------------------------------------------------------------------------------------------------------------------------------------------------------------------------------------------------------------------------------------------------------------------------------------------------------------------------------------------------------------------------------------------------------------------------------------------------------------------------------------------------------------------------------------------------------------------------------------------------------------------------------------------------------------------------------------------------------------------------------------------------------------------------------------------------------------------------------------------------------------------------------------------------------------|
| Hitch Weight (lb)                                                                                              | 950                 | 1515 🔎 | 1310 🔍  | 2040                                                                                                                                                                                                                                                                                                                                                                                                                                                                                                                                                                                                                                                                                                                                                                                                                                                                                                                                                                                                                                                                                                                                                                                                                                                                                                                                                                                                                                                                                                                                                                                                                                                                                                                                                                                                                                                                                                                                                                                                                                                                                                                           |
| Axle Weight                                                                                                    | 5560                | 5965   | 6170    | 7570                                                                                                                                                                                                                                                                                                                                                                                                                                                                                                                                                                                                                                                                                                                                                                                                                                                                                                                                                                                                                                                                                                                                                                                                                                                                                                                                                                                                                                                                                                                                                                                                                                                                                                                                                                                                                                                                                                                                                                                                                                                                                                                           |
| Dry Ship Weight                                                                                                | 6510                | 7675   | 7480    | 9610                                                                                                                                                                                                                                                                                                                                                                                                                                                                                                                                                                                                                                                                                                                                                                                                                                                                                                                                                                                                                                                                                                                                                                                                                                                                                                                                                                                                                                                                                                                                                                                                                                                                                                                                                                                                                                                                                                                                                                                                                                                                                                                           |
| GVWR                                                                                                           | 11110               | 11675  | 11470   | 14040                                                                                                                                                                                                                                                                                                                                                                                                                                                                                                                                                                                                                                                                                                                                                                                                                                                                                                                                                                                                                                                                                                                                                                                                                                                                                                                                                                                                                                                                                                                                                                                                                                                                                                                                                                                                                                                                                                                                                                                                                                                                                                                          |
| CCC (Cargo Capacity)                                                                                           | 4012                | 4000   | 3402    | 3626                                                                                                                                                                                                                                                                                                                                                                                                                                                                                                                                                                                                                                                                                                                                                                                                                                                                                                                                                                                                                                                                                                                                                                                                                                                                                                                                                                                                                                                                                                                                                                                                                                                                                                                                                                                                                                                                                                                                                                                                                                                                                                                           |
| Ext Length                                                                                                     | 28 6"               | 31' 3" | 33'6"   | 34' <u>6</u> "                                                                                                                                                                                                                                                                                                                                                                                                                                                                                                                                                                                                                                                                                                                                                                                                                                                                                                                                                                                                                                                                                                                                                                                                                                                                                                                                                                                                                                                                                                                                                                                                                                                                                                                                                                                                                                                                                                                                                                                                                                                                                                                 |
| Ext Height                                                                                                     | 11'6"               | 11' 6" | 12' 2"  | 12' 2"                                                                                                                                                                                                                                                                                                                                                                                                                                                                                                                                                                                                                                                                                                                                                                                                                                                                                                                                                                                                                                                                                                                                                                                                                                                                                                                                                                                                                                                                                                                                                                                                                                                                                                                                                                                                                                                                                                                                                                                                                                                                                                                         |
| Int Height                                                                                                     | 80"                 | 80"    | 80"     | 84"                                                                                                                                                                                                                                                                                                                                                                                                                                                                                                                                                                                                                                                                                                                                                                                                                                                                                                                                                                                                                                                                                                                                                                                                                                                                                                                                                                                                                                                                                                                                                                                                                                                                                                                                                                                                                                                                                                                                                                                                                                                                                                                            |
| Fresh Water Cap (gal)                                                                                          | 70                  | 70     | 70      | 70                                                                                                                                                                                                                                                                                                                                                                                                                                                                                                                                                                                                                                                                                                                                                                                                                                                                                                                                                                                                                                                                                                                                                                                                                                                                                                                                                                                                                                                                                                                                                                                                                                                                                                                                                                                                                                                                                                                                                                                                                                                                                                                             |
| Black Water Cap (gal)                                                                                          | 32                  | 32     | 35      | 32                                                                                                                                                                                                                                                                                                                                                                                                                                                                                                                                                                                                                                                                                                                                                                                                                                                                                                                                                                                                                                                                                                                                                                                                                                                                                                                                                                                                                                                                                                                                                                                                                                                                                                                                                                                                                                                                                                                                                                                                                                                                                                                             |
| Grey Water Cap (gal)                                                                                           | 43                  | 32     | 32      | 64                                                                                                                                                                                                                                                                                                                                                                                                                                                                                                                                                                                                                                                                                                                                                                                                                                                                                                                                                                                                                                                                                                                                                                                                                                                                                                                                                                                                                                                                                                                                                                                                                                                                                                                                                                                                                                                                                                                                                                                                                                                                                                                             |
| Tire Size (in)                                                                                                 | 15"                 | 15"    | 15"     | 16"                                                                                                                                                                                                                                                                                                                                                                                                                                                                                                                                                                                                                                                                                                                                                                                                                                                                                                                                                                                                                                                                                                                                                                                                                                                                                                                                                                                                                                                                                                                                                                                                                                                                                                                                                                                                                                                                                                                                                                                                                                                                                                                            |
| Awning Size (ft)                                                                                               | 21                  | 18'    | 18'     | 21'                                                                                                                                                                                                                                                                                                                                                                                                                                                                                                                                                                                                                                                                                                                                                                                                                                                                                                                                                                                                                                                                                                                                                                                                                                                                                                                                                                                                                                                                                                                                                                                                                                                                                                                                                                                                                                                                                                                                                                                                                                                                                                                            |
| the second s | Sector Contractions |        | 201     | Contraction of the local division of the loc |