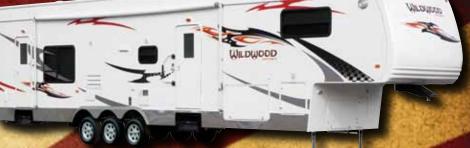

MIDNOOD

Welcome to the new Wildwood "SPORT" Toy Hauler, America's most versatile camper. These models were not only engineered as serious Toy Haulers, they are also carefully designed for the family campers who want to take some extra FUN on their outdoor adventures. Designed with a lot of "ATTITUDE" and built as "TUFF AS NAILS", take a look at why America is making Wildwood it's #1 choice in today's Sport Haulers market.

WILDWOOD

64.9

NELDANOOR

**XL LITE WHOP DODY:** GEARED FOR TODAYS 1/2 TON TRUCKS AND SUVS (23FLSRV-SHOWN)

**XL FIFTH WHEELS:** 12' BOX, WIDE BODY, TRIPLE AXLES, WITH GELCOAT FIBERGLASS EXTERIOR (376SRVBS-SHOWN)