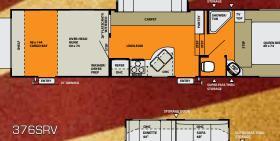

### **XL STANDARDS**

- Deluxe gel-coat fiberglass exterior exterior • Wide body (102") • 12' box in cargo area • 26" LCD TV • AM/FM CD stereo w/ DVD player • 15" aluminum rims • 50 amp electrical service • Triple avia Triple axle Water filter system (10,000 gal.) Fantastic fan in bathroom Swing arm entry assist handle Slate linoleum Black frame tinted windows **XL FLOORPLANS** 13.5k ducted air 13.5k ducted air Shower surround w/glass door 6 gal. gas/electric water heater Generator box w/wire Optional fuel station (gasoline) E-Track tie-down bars Dove tail cargo area Vapor barrier wall One niece diamond tuff 356SRV • FLATSC RNTV W/STEREO OVER-HEA BUNK 60 x 74 7' RAMP W/ SPRING ASSIST 2000 LB RATED SHELF 98 x 144 CARGO BA One piece diamond tuff EN deck cargo area Diamond plate tolled side metal (ext.) **Diamond tuff deck ramp** 376SRV threshold Minimum 84" ceiling heights **XL OPTIONS** 10 gallon G/E water heater
  15K BTU A/C IPO 13.5
  5.5 kw Onan gas generator
  Dual electric queen beds 7' RAMP W/ SPRING ASSIST DROPPED BAY 98" X 144" in cargo area Free standing table and chairs 376SRVBS Thermostatically controlled heated tanks 26' FATSCRN TV Day/night shades Carefree add-a-wall Double hide-a-bed 7' RAMP W/ SPRING ASSIST 2000 LB RATED CARGO BAY 98" x 144" iPod docking station •
  - **Exterior speakers**

XL376SRVBS

**XL SPECS** 0 0 356SRV 376SRV 376SRVBS 2400 2550 2640 Hitch Weight (lb) Axle Weight 8995 9590 10815 Dry Ship Weight 11395 12140 13455 GVWR 17000 17790 17880 CCC (Cargo Capacity) 4662 5650 4425 Ext Length 36'5" 38'8" 41'8" Ext Height 12'2" 12'2" 12'2' 84" 84" Int Height 84" 84 84 84 Fresh Water Cap (gal) Black Water Cap (gal) 32 32 32 Grey Water Cap (gal) 64 64 64 Tire Size (in) 15" 15" 15 21 Awning Size (ft) 21 21