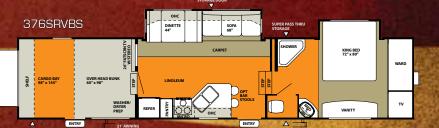

### **XL STANDARDS**

- Deluxe gel-coat fiberglass exterior exterior • Wide body (102") • 12' box in cargo area • 26" LCD TV • AM/FM CD stereo w/ DVD player • 15" aluminum rims • 50 amp electrical service • Triple avia Triple axle Water filter system (10,000 gal.) Fantastic fan in bathroom Swing arm entry assist handle Slate linoleum Black frame tinted windows **XL FLOORPLANS** 13.5k ducted air 13.5k ducted air Shower surround w/glass door 6 gal. gas/electric water heater Generator box w/wire Optional fuel station (gasoline) E-Track tie-down bars Dove tail cargo area Vapor barrier wall One niece diamond tuff 356SRV • FLATSC RNTV W/STEREO OVER-HEA BUNK 60 x 74 7' RAMP W/ SPRING ASSIST 2000 LB RATED SHELF 98 x 144 CARGO BA One piece diamond tuff EN deck cargo area Diamond plate tolled side metal (ext.) **Diamond tuff deck ramp** 376SRV threshold Minimum 84" ceiling heights **XL OPTIONS** 10 gallon G/E water heater
  15K BTU A/C IPO 13.5
  5.5 kw Onan gas generator
  Dual electric queen beds 7' RAMP W/ SPRING ASSIST DROPPED BAY 98" X 144" in cargo area Free standing table and chairs 376SRVBS Thermostatically controlled heated tanks 26' FATSCRN TV Day/night shades Carefree add-a-wall Double hide-a-bed 7' RAMP W/ SPRING ASSIST 2000 LB RATED CARGO BAY 98" x 144" iPod docking station •
  - **Exterior speakers**

XL376SRVBS

**XL SPECS** 0 0 356SRV 376SRV 376SRVBS 2400 2550 2640 Hitch Weight (lb) Axle Weight 8995 9590 10815 Dry Ship Weight 11395 12140 13455 GVWR 17000 17790 17880 CCC (Cargo Capacity) 4662 5650 4425 Ext Length 36'5" 38'8" 41'8" Ext Height 12'2" 12'2" 12'2' 84" 84" Int Height 84" 84 84 84 Fresh Water Cap (gal) Black Water Cap (gal) 32 32 32 Grey Water Cap (gal) 64 64 64 Tire Size (in) 15" 15" 15 21 Awning Size (ft) 21 21