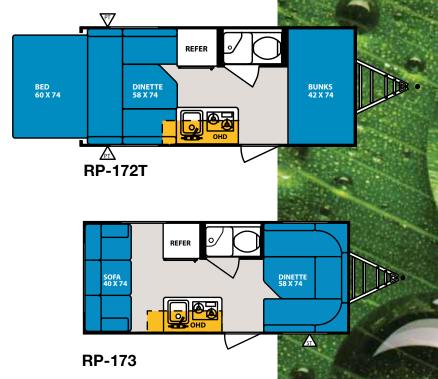

THE ROPOD IS A PERFECT EXAMPLE OF "FORM FOLLOWS FUNCTION," WITH ITS BREAK-THROUGH TENT DESIGN FEATURING THE AQUALON™ VINYL. AQUALON™ IS A DURABLE AND BREATHABLE TENT MATERIAL THAT REMAINS FLEXIBLE IN ALL CLIMATES AND IS RESISTANT TO MILDEW. SLEEPING IN A TENT NEVER FELT SO GOOD.

THE R $\bullet$ POD IS THE FIRST OF ITS KIND TO OFFER YOU AFFORDABLE LUXURY AT THE LOWEST WEIGHT IN ITS CLASS. THE UNIQUE SHAPE OF THE EXPANDABLE TENT ALLOWS YOU TO ENJOY THE GREAT OUTDOORS. R-POD, WHERE YOUR JOURNEY BEGINS...