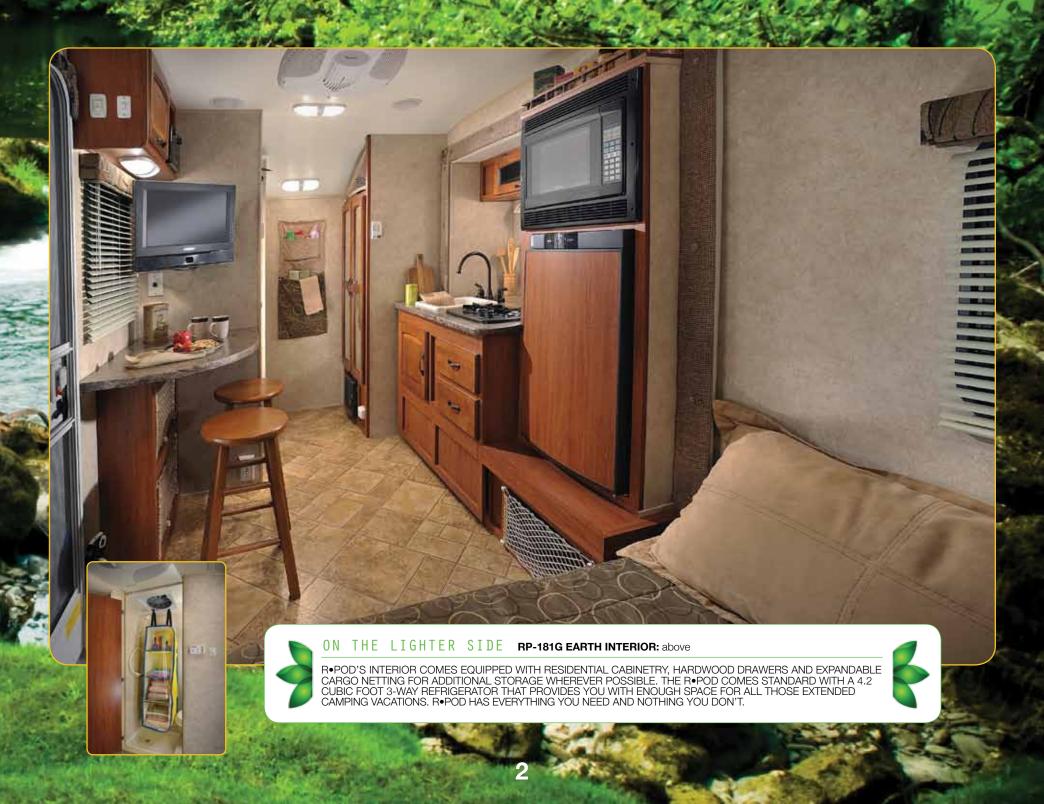

#### INTERIOR

- Wet bath w/ integrated toilet
- No-wax seamless vinyl flooring
- Solid lumber core cabinet fronts assembled with screws
- Raised panel cabinet doors w/ glazed finish
- Hardwood drawer fronts w/ metal guides
- Decorative window treatments
- Decorative shower curtain w/ tieback
- Mini blinds where applicable
- Bedroom pocket organizer
- Bathroom pocket organizers
- Kitchen sink cover
- Bathroom sink
- E-Z glide dinette table (N/A RP181G)