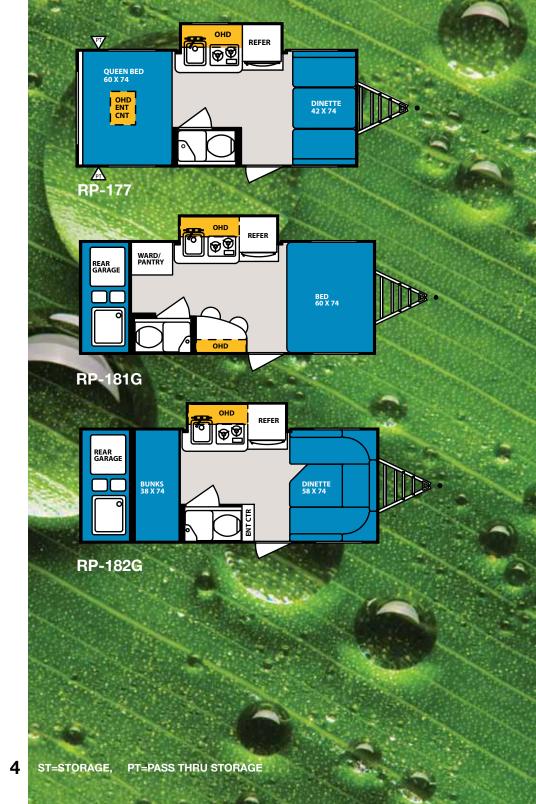

THE ROPOD IS A PERFECT EXAMPLE OF "FORM FOLLOWS FUNCTION," WITH ITS BREAK-THROUGH TENT DESIGN FEATURING THE AQUALON™ VINYL. AQUALON™ IS A DURABLE AND BREATHABLE TENT MATERIAL THAT REMAINS FLEXIBLE IN ALL CLIMATES AND IS RESISTANT TO MILDEW. SLEEPING IN A TENT NEVER FELT SO GOOD.

THE R $\bullet$ POD IS THE FIRST OF ITS KIND TO OFFER YOU AFFORDABLE LUXURY AT THE LOWEST WEIGHT IN ITS CLASS. THE UNIQUE SHAPE OF THE EXPANDABLE TENT ALLOWS YOU TO ENJOY THE GREAT OUTDOORS. R-POD, WHERE YOUR JOURNEY BEGINS...