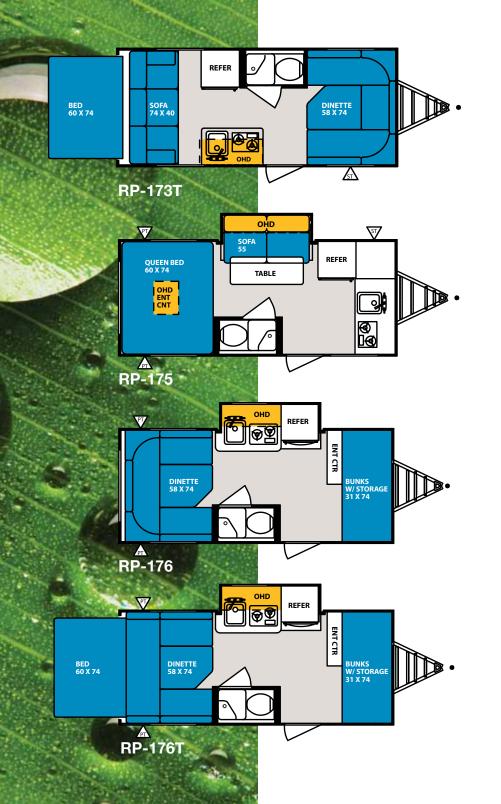

THE ROPOD IS A PERFECT EXAMPLE OF "FORM FOLLOWS FUNCTION," WITH ITS BREAK-THROUGH TENT DESIGN FEATURING THE AQUALON™ VINYL. AQUALON™ IS A DURABLE AND BREATHABLE TENT MATERIAL THAT REMAINS FLEXIBLE IN ALL CLIMATES AND IS RESISTANT TO MILDEW. SLEEPING IN A TENT NEVER FELT SO GOOD.

THE R $\bullet$ POD IS THE FIRST OF ITS KIND TO OFFER YOU AFFORDABLE LUXURY AT THE LOWEST WEIGHT IN ITS CLASS. THE UNIQUE SHAPE OF THE EXPANDABLE TENT ALLOWS YOU TO ENJOY THE GREAT OUTDOORS. R-POD, WHERE YOUR JOURNEY BEGINS...