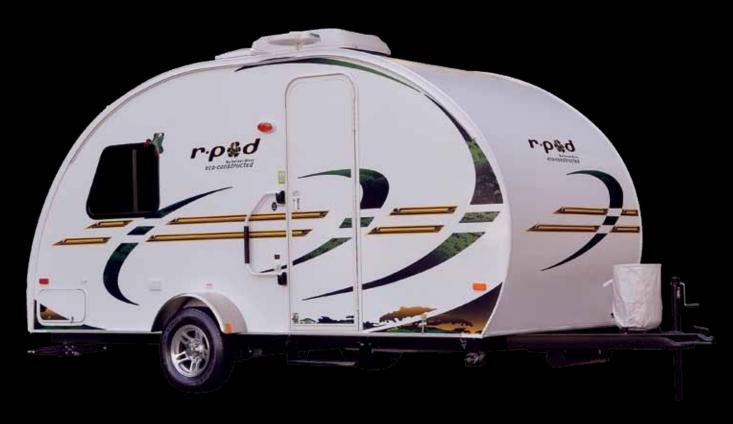

THE ROPOD IS A PERFECT EXAMPLE OF "FORM FOLLOWS FUNCTION," WITH ITS BREAK-THROUGH TENT DESIGN FEATURING THE AQUALON™ VINYL. AQUALON™ IS A DURABLE AND BREATHABLE TENT MATERIAL THAT REMAINS FLEXIBLE IN ALL CLIMATES AND IS RESISTANT TO MILDEW. SLEEPING IN A TENT NEVER FELT SO GOOD.

THE R $\bullet$ POD IS THE FIRST OF ITS KIND TO OFFER YOU AFFORDABLE LUXURY AT THE LOWEST WEIGHT IN ITS CLASS. THE UNIQUE SHAPE OF THE EXPANDABLE TENT ALLOWS YOU TO ENJOY THE GREAT OUTDOORS. R-POD, WHERE YOUR JOURNEY BEGINS...