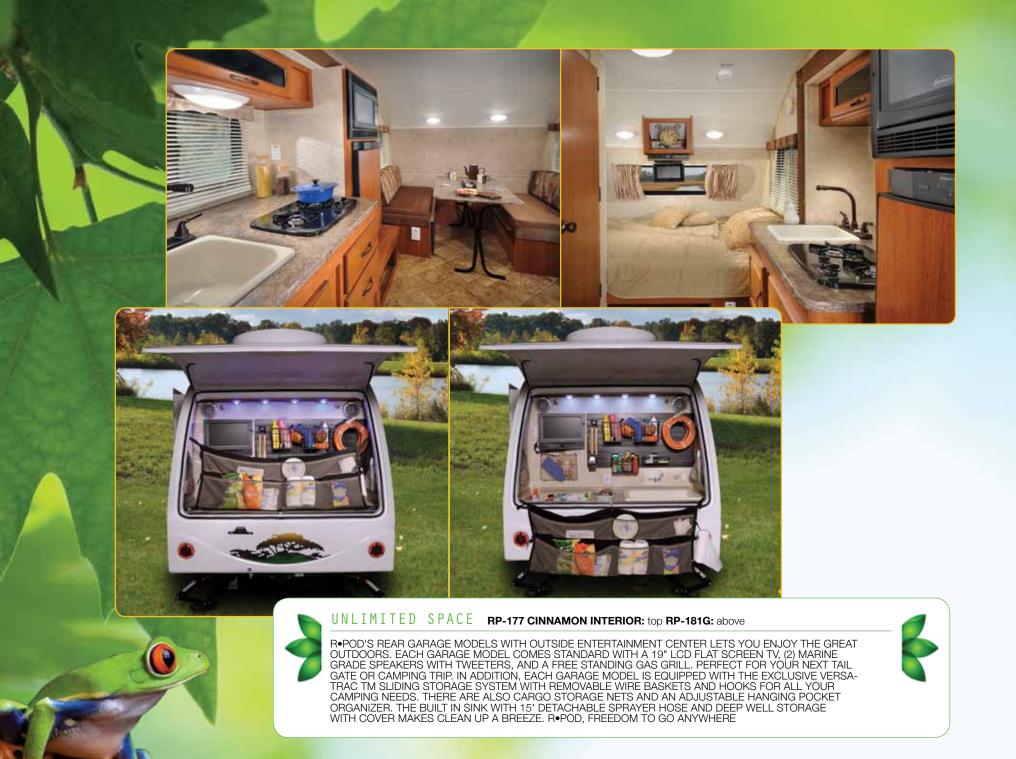

RP181G, RP182G only)

• Dolby Digital AM/FM/CD/DVD/TV combo

• TV antenna

**15 LBS** 7 LBS

6 LBS

R•POD INTERIOR COLORS

Cinnamon

Earth