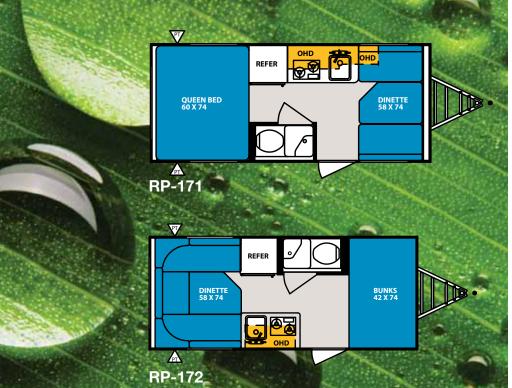

d as a Green
Capable Manufacturer, TRA Certification's
evaluation of their quality system,
production process, material usage,
recycling & environmental practices
has earned them this distinction.





THE ROPOD IS A PERFECT EXAMPLE OF "FORM FOLLOWS FUNCTION," WITH ITS BREAK-THROUGH TENT DESIGN FEATURING THE AQUALON™ VINYL. AQUALON™ IS A DURABLE AND BREATHABLE TENT MATERIAL THAT REMAINS FLEXIBLE IN ALL CLIMATES AND IS RESISTANT TO MILDEW. SLEEPING IN A TENT NEVER FELT SO GOOD.



THE R $\bullet$ POD IS THE FIRST OF ITS KIND TO OFFER YOU AFFORDABLE LUXURY AT THE LOWEST WEIGHT IN ITS CLASS. THE UNIQUE SHAPE OF THE EXPANDABLE TENT ALLOWS YOU TO ENJOY THE GREAT OUTDOORS. R-POD, WHERE YOUR JOURNEY BEGINS...



LOOK FOR THE SPARE TIRE HERE TO BE SURE IT IS A GENUINE R-POD EXPANDABLE!!

r.p#d







| AND THE RESIDENCE OF THE PARTY |        |        |         |        |         |        |        |         |        | CONTRACTOR TO SECURITION OF SE |        |
|----------------------------------------------------------------------------------------------------------------------------------------------------------------------------------------------------------------------------------------------------------------------------------------------------------------------------------------------------------------------------------------------------------------------------------------------------------------------------------------------------------------------------------------------------------------------------------------------------------------------------------------------------------