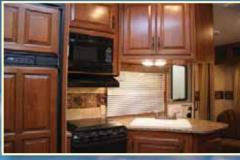

## WE DIDN'T LEAVE ANYTHING OUT...

- Helium Technology Construction (Up to 2,000 Pound Weight Savings)
- Smoke Gray Exterior
- Generation II Easy Set Digital Remote
  Control System
- Aluminum Wheels

- 6' 5" Height in Bedroom
- Enclosed Exterior Docking Station
- Electric Stabilizer Jacks
- Glazed Cherry Cabinets
- Decorative Roman Style Bedroom Shades
- Fully Enclosed & Heated Underbelly
- Complete Jensen Entertainment Package
- 8 Cubic Ft. Refrigerator