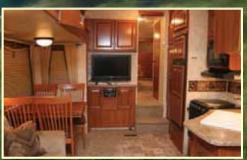

## WE DIDN'T LEAVE ANYTHING OUT...

- Helium Technology Construction (Up to 2,000 Pound Weight Savings)
- Smoke Gray Exterior
- Generation II Easy Set Digital Remote
  Control System
- Aluminum Wheels

- 6' 5" Height in Bedroom
- Enclosed Exterior Docking Station
- Electric Stabilizer Jacks
- Glazed Cherry Cabinets
- Decorative Roman Style Bedroom Shades
- Fully Enclosed & Heated Underbelly
- Complete Jensen Entertainment Package
- 8 Cubic Ft. Refrigerator