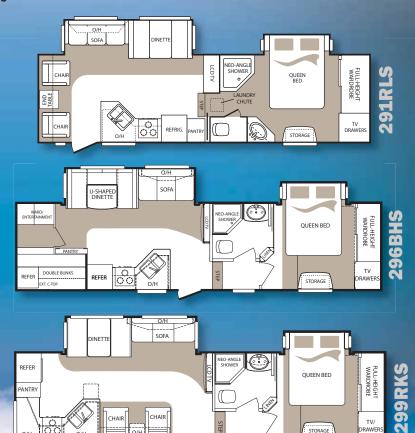

|   | ITEM              | 291RLS | 296BHS | 299RKS |
|---|-------------------|--------|--------|--------|
| Ī | Shipping Weight   | 6885   | TBD    | TBD    |
|   | Carrying Capacity | 2125   | TBD    | TBD    |
| Ī | Hitch             | 1010   | TBD    | TBD    |
|   | Length            | 30' 9" | TBD    | TBD    |
|   | Width             | 8"     | TBD    | TBD    |
|   | Height            | 12'    | TBD    | TBD    |
|   | Fresh Water       | 47     | TBD    | TBD    |
|   | Waste Water       | 28     | TBD    | TBD    |
|   | Grey Water        | 56     | TBD    | TBD    |