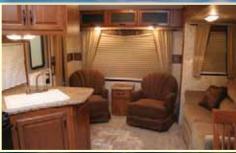

## WE DIDN'T LEAVE ANYTHING OUT...

- Helium Technology Construction (Up to 2,000 Pound Weight Savings)
- Smoke Gray Exterior
- Generation II Easy Set Digital Remote
  Control System
- Aluminum Wheels

- 6' 5" Height in Bedroom
- Enclosed Exterior Docking Station
- Electric Stabilizer Jacks
- Glazed Cherry Cabinets
- Decorative Roman Style Bedroom Shades
- Fully Enclosed & Heated Underbelly
- Complete Jensen Entertainment Package
- 8 Cubic Ft. Refrigerator