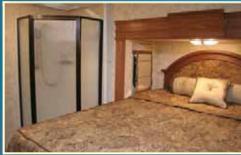

## WE DIDN'T LEAVE ANYTHING OUT...

- Helium Technology Construction (Up to 2,000 Pound Weight Savings)
- Smoke Gray Exterior
- Generation II Easy Set Digital Remote
  Control System
- Aluminum Wheels

- 6' 5" Height in Bedroom
- Enclosed Exterior Docking Station
- Electric Stabilizer Jacks
- Glazed Cherry Cabinets
- Decorative Roman Style Bedroom Shades
- Fully Enclosed & Heated Underbelly
- Complete Jensen Entertainment Package
- 8 Cubic Ft. Refrigerator