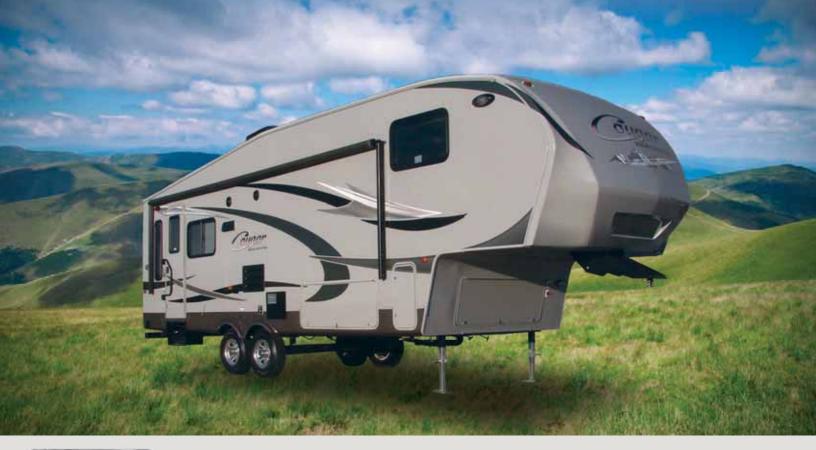

## SUPERIOR CONSTRUCTION SUPERIOR FEATURES

After thousands of hours of research, testing and hands on experience, the results are in. Witness the new Cougar High Country Fifth Wheel with Helium Technology. By utilizing new and unique construction materials in conjunction with creative manufacturing process and design, Helium Technology has enabled us to significantly reduce weight without sacrifice. The new Cougar High Country is the culmination of this effort.

## HIGH COUNTRY

## WE DIDN'T LEAVE ANYTHING OUT...

- Helium Technology Construction (Up to 2,000 Pound Weight Savings)
- Smoke Gray Exterior
- Generation II Easy Set Digital Remote
  Control System
- Aluminum Wheels

- 6' 5" Height in Bedroom
- Enclosed Exterior Docking Station
- Electric Stabilizer Jacks
- Glazed Cherry Cabinets
- Decorative Roman Style Bedroom Shades
- Fully Enclosed & Heated Underbelly
- Complete Jensen Entertainment Package
- 8 Cubic Ft. Refrigerator