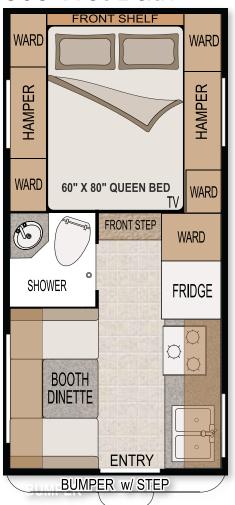

ts. Five separate seals insure against water intrusion. The

slide room is completely insulated for your comfort in all weather conditions. You have your choice of four beautiful interior decor colors. Feature fabrics enhance the solid oak hardwoods and textured wall boards. We use only commercial grade vinyl floor covering and you also have the option of a removable carpet kit. (Carpet kit not available in the 865, 992 & 1160 model.)





# Anathe For

## Arctic Fox Truck Camper Floor Plans:

New for 2009 is an 865 non-slide camper. It will be a welcome addition to our lineup of slide-out campers. Also new for 2009 is the 992 Dry Bath, which replaces the 990 Dry Bath camper. Look at the size of its bathroom! Enjoy the luxurious space while camping anywhere you can go!

#### 865 Wet Bath



#### 811 Wet Bath



#### 990 Wet Bath



#### 992 Dry Bath WARD WARD HAMPER HAMPER 60" X 80" **QUEEN BED** WARD OHD CABINET FRONT STEP · 3 **PANTRY** LAVY SHOWER **FRIDGE** WARD **OPTIONAL BUNK BOOTH DINET** DINETTE 몽

**ENTRY** 

BUMPER w/STEP

#### 1140 Wet Bath



#### 1140 Dry Bath



Arctic Fox Truck Camper Floor Plans Cont'd:





1150 Dry Bath



1160 Dry Bath





## 100 Reasons to Buy an Arctic Fox!



- Aluminum Superstructure
- .060" .125" Thick Main Members
- 3-1/2 1-1/2 Crowned Roof
- 2lb. Foam Block Insulation
- Full Walk-On Roof
- Transverse Floor / More Floor Space
- Rack and Pinion Slide Out Mechanism
- Continuous 1 Piece Fiberglass Cabover



Side Lights

· Rear Light

• 7" Tall Roof Rack

Exterior Ladder

• LP Hookup for BBQ

Thermal Pane Option

• Rain Gutters and Dr