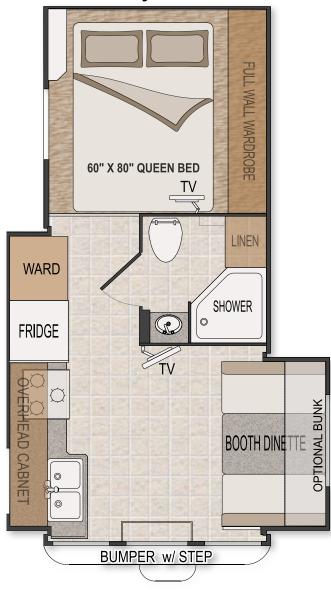

#### 992 Dry Bath WARD WARD HAMPER HAMPER 60" X 80" **QUEEN BED** WARD OHD CABINET FRONT STEP · 3 **PANTRY** LAVY SHOWER **FRIDGE** WARD **OPTIONAL BUNK BOOTH DINET** DINETTE 몽

**ENTRY** 

BUMPER w/STEP