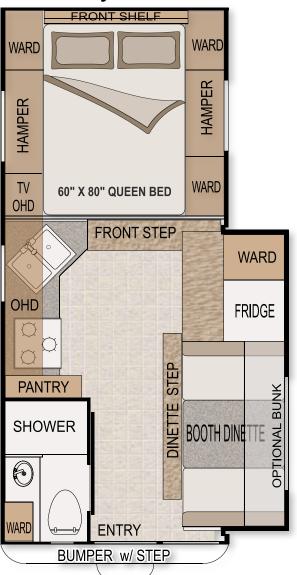

#### 1140 Dry Bath

Arctic Fox Truck Camper Floor Plans Cont'd:

1150 Dry Bath

1160 Dry Bath