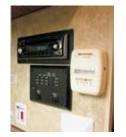

12 Volt Exterior Lighting at Patio w/ Interior Switch

Control Center:

- Monitor Panel (Holding Tanks & Batteries)
- Generator Panel (optional - not pictured)
- AM/FM CD/DVD (CD/DVD optional)
- Solar Panel Monitor (optional - not pictured)