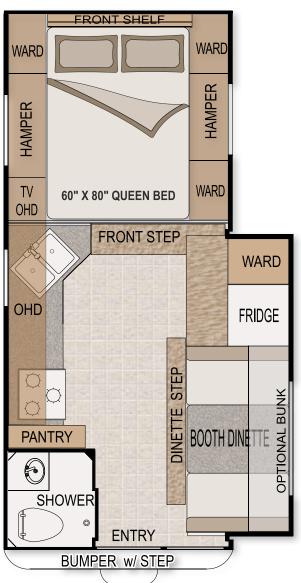

ave the option of a removable carpet kit. (Carpet kit not available in the 865, 992 & 1160 model.)





# Anathe For

## Arctic Fox Truck Camper Floor Plans:

New for 2009 is an 865 non-slide camper. It will be a welcome addition to our lineup of slide-out campers. Also new for 2009 is the 992 Dry Bath, which replaces the 990 Dry Bath camper. Look at the size of its bathroom! Enjoy the luxurious space while camping anywhere you can go!

#### 865 Wet Bath



#### 811 Wet Bath



#### 990 Wet Bath



#### 992 Dry Bath WARD WARD HAMPER HAMPER 60" X 80" **QUEEN BED** WARD OHD CABINET FRONT STEP · 3 **PANTRY** LAVY SHOWER **FRIDGE** WARD **OPTIONAL BUNK BOOTH DINET** DINETTE 몽

**ENTRY** 

BUMPER w/STEP

#### 1140 Wet Bath



#### 1140 Dry Bath



Arctic Fox Truck Camper Floor Plans Cont'd:





1150 Dry Bath



1160 Dry Bath





## 100 Reasons to Buy an Arctic Fox!



- Aluminum Superstructure
- .060" .125" Thick Main Members
- 3-1/2 1-1/2 Crowned Roof
- 2lb. Foam Block Insulation
- Full Walk-On Roof
- Transverse Floor / More Floor Space
- Rack and Pinion Slide Out Mechanism
- Continuous 1 Piece Fiberglass Cabover



Side Lights

· Rear Light

• 7" Tall Roof Rack

Exterior Ladder

• LP Hookup for BBQ

Thermal Pane Option

• Rain Gutters and Drip Spouts

White Frame Torque Windows

Rear Diamond Plate Protection

• Large Rear Door View Window

• Recessed Automotive Style Tail Lights

• Exterior 110 Volt Outlets

Stand-up 7.5 Gal LP Tanks

- Large Windows
- · Night Shades on All Windows
- Adjustable Heat Vent / Ducts
- Convenient Monitor Panel
- 4 Interior Color Packages
- Oak Tr