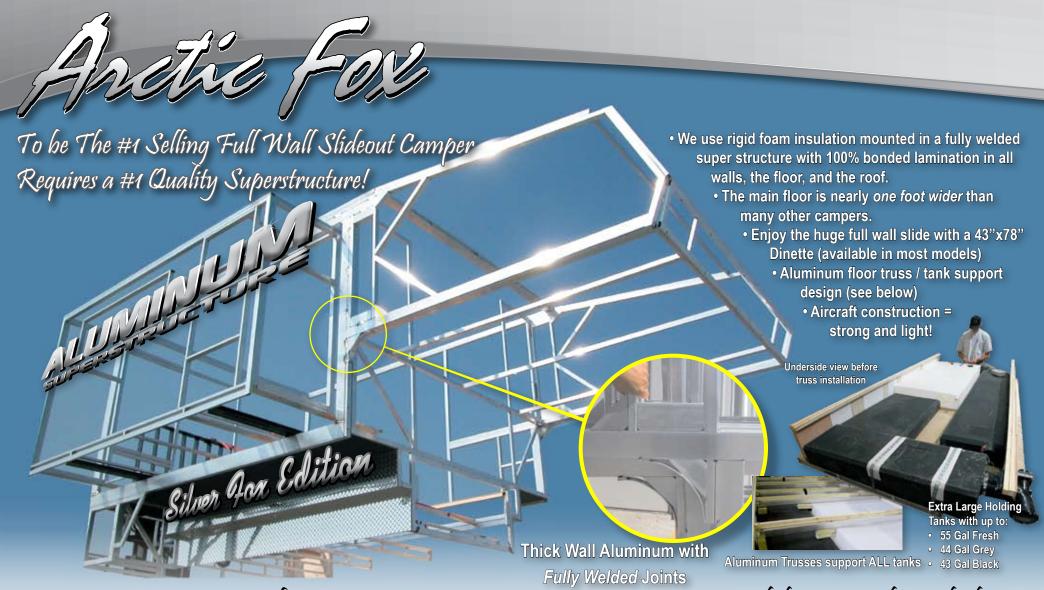

#### Construction:

Many manufacturers are building aluminum frame truck campers nowadays, but aluminum frames are not all the same. We are proud of the quality materials we use and the construction methods we employ to build Americas best selling full wall slide out truck camper. There's no doubt that our Arctic Fox truck campers are attractive, but what really sets us apart from the competition is how

beautifully they're constructed. From our heavy gauge aluminum with continuous welded joints and solid fill anchor blocking, to our bonded full walk on roof that will support 26 employees, the Arctic Fox Truck Camper is truly a thing of beauty beyond it's good looks. Once you've owned an Arctic Fox, you'll never be satisfied with less. That's why we say... "Beauty is more than skin deep!"

### Solid Core Anchor Blocking:

Anchor blocking gives substantial strength at connection points, while adding minimal weight to the frame.