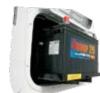

Dual or Multi Ram Rack

& Pinion Slide Assembly

(slide models)

Quick Connect LPG Hookup For Barbeque and other Exterior Appliances

holds two Group 29 Batteries, 420 Amp Capacity

Photos in this brochure contain optional and standard items, and decor items. See dealer for specific information regarding standard equipment and optional features. Photos and drawings are representative of Northwood products and may differ slightly from actual production models. Northwood continually upgrades and improves it's products and reserves the right to change specifications without notice. Check with your authorized dealer for update information. Northwood Manufacturing \* 59948 Downs Road \* PO Box 3359 \* La Grande, OR 97850 \* (541)962-6274 \* www.northwoodmfg.com