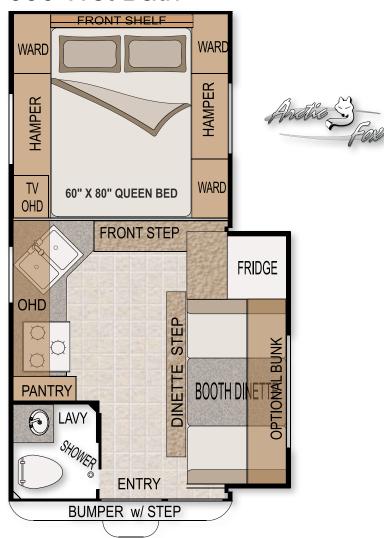

#### 992 Dry Bath WARD WARD HAMPER HAMPER 60" X 80" **QUEEN BED** WARD OHD CABINET FRONT STEP · 3 **PANTRY** LAVY SHOWER **FRIDGE** WARD **OPTIONAL BUNK BOOTH DINET** DINETTE 몽

**ENTRY** 

BUMPER w/STEP

## Arctic Fox Truck Camper Floor Plans:

New for 2009 is an 865 non-slide camper. It will be a welcome addition to our lineup of slide-out campers. Also new for 2009 is the 992 Dry Bath, which replaces the 990 Dry Bath camper. Look at the size of its bathroom! Enjoy the luxurious space while camping anywhere you can go!