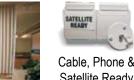

Rear Diamond Plate Protection

• Large Rear Door View Window

• Recessed Automotive Style Tail Lights

• Exterior 110 Volt Outlets

Stand-up 7.5 Gal LP Tanks

- Large Windows
- · Night Shades on All Windows
- Adjustable Heat Vent / Ducts
- Convenient Monitor Panel
- 4 Interior Color Packages
- Oak Trim Accents
- Recessed Lighting
- · Lambrequin Window Treatments
- Kenwood CD Player w/ 6 Speakers
- Standard Phone Jack and Solar/Satellite Ready
- Power Converter w/ Charger & Charge Wizard
- Wood Face Frame Cabinet Construction w/ Shelves

Change-over Regulator

Satellite Ready (all models)

Full Pressure Hot /Cold Exterior

Sprayer

Skylight with Shade

Sliding Pull Out Pantry

Sliding Dual Battery Tray

Extra Large 7'x8' Rear Awning (all models)