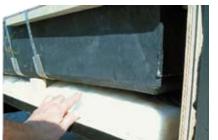

### Solid Core Anchor Blocking:

Anchor blocking gives substantial strength at connection points, while adding minimal weight to the frame.