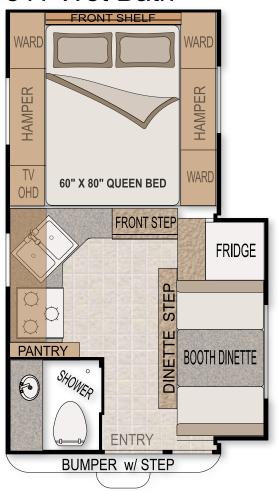

ls insure against water intrusion. The

slide room is completely insulated for your comfort in all weather conditions. You have your choice of four beautiful interior decor colors. Feature fabrics enhance the solid oak hardwoods and textured wall boards. We use only commercial grade vinyl floor covering and you also have the option of a removable carpet kit. (Carpet kit not available in the 865, 992 & 1160 model.)





# Anathe For

## Arctic Fox Truck Camper Floor Plans:

New for 2009 is an 865 non-slide camper. It will be a welcome addition to our lineup of slide-out campers. Also new for 2009 is the 992 Dry Bath, which replaces the 990 Dry Bath camper. Look at the size of its bathroom! Enjoy the luxurious space while camping anywhere you can go!

#### 865 Wet Bath



#### 811 Wet Bath



#### 990 Wet Bath



#### 992 Dry Bath WARD WARD HAMPER HAMPER 60" X 80" **QUEEN BED** WARD OHD CABINET FRONT STEP · 3 **PANTRY** LAVY SHOWER **FRIDGE** WARD **OPTIONAL BUNK BOOTH DINET** DINETTE 몽

**ENTRY** 

BUMPER w/STEP

#### 1140 Wet Bath



#### 1140 Dry Bath



Arctic Fox Truck Camper Floor Plans Cont'd:





1150 Dry Bath



1160 Dry Bath





## 100 Reasons to Buy an Arctic Fox!



- Aluminum Superstructure
- .060" .125" Thick Main Members
- 3-1/2 1-1/2 Crowned Roof
- 2lb. Foam Block Insulation
- Full Walk-On Roof
- Transverse Floor / More Floor Space
- Rack and Pinion Slide Out Mechanism
- Continuous 1 Piece Fiberglass Cabover



Side Lights

· Rear Light

• 7" Tall Roof Rack

Exterior Ladder

• LP Hookup for BBQ

Thermal Pane Option

• Rain Gutters and Drip Spouts

White Fram