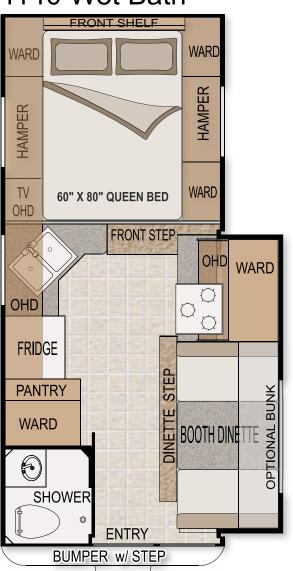

oards. We use only commercial grade vinyl floor covering and you also have the option of a removable carpet kit. (Carpet kit not available in the 865, 992 & 1160 model.)





# Anathe For

## Arctic Fox Truck Camper Floor Plans:

New for 2009 is an 865 non-slide camper. It will be a welcome addition to our lineup of slide-out campers. Also new for 2009 is the 992 Dry Bath, which replaces the 990 Dry Bath camper. Look at the size of its bathroom! Enjoy the luxurious space while camping anywhere you can go!

#### 865 Wet Bath



#### 811 Wet Bath



#### 990 Wet Bath



#### 992 Dry Bath WARD WARD HAMPER HAMPER 60" X 80" **QUEEN BED** WARD OHD CABINET FRONT STEP · 3 **PANTRY** LAVY SHOWER **FRIDGE** WARD **OPTIONAL BUNK BOOTH DINET** DINETTE 몽

**ENTRY** 

BUMPER w/STEP

#### 1140 Wet Bath



#### 1140 Dry Bath



Arctic Fox Truck Camper Floor Plans Cont'd:





1150 Dry Bath



1160 Dry Bath





## 100 Reasons to Buy an Arctic Fox!



- Aluminum Superstructure
- .060" .125" Thick Main Members
- 3-1/2 1-1/2 Crowned Roof
- 2lb. Foam Block Insulation
- Full Walk-On Roof
- Transverse Floor / More Floor Space
- Rack and Pinion Slide Out Mechanism
- Continuous 1 Piece Fiberglass Cabover



Side Lights

· Rear Light

• 7" Tall Roof Rack

Exterior Ladder

• LP Hookup for BBQ

Thermal Pane Option

• Rain Gutters and Drip Spouts

White Frame Torque Windows

Rear Diamond Plate Protection

• Large Rear Door View Window

• Recessed Automotive Style Tail Lights

• Exterior 110 Volt Outlets

Stand-up 7.5 Gal LP Tanks

- Large Windows
- · Night Shades on All Windows
- Adjustable Heat Vent