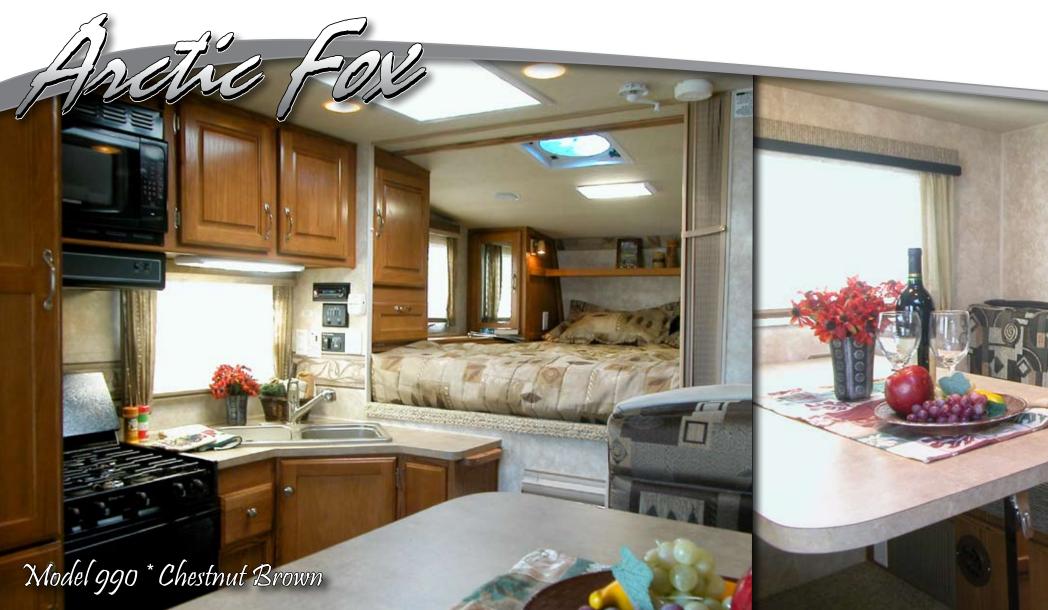

slide room is completely insulated for your comfort in all weather conditions. You have your choice of four beautiful interior decor colors. Feature fabrics enhance the solid oak hardwoods and textured wall boards. We use only commercial grade vinyl floor covering and you also have the option of a removable carpet kit. (Carpet kit not available in the 865, 992 & 1160 model.)

## Arctic Fox Truck Camper Floor Plans:

New for 2009 is an 865 non-slide camper. It will be a welcome addition to our lineup of slide-out campers. Also new for 2009 is the 992 Dry Bath, which replaces the 990 Dry Bath camper. Look at the size of its bathroom! Enjoy the luxurious space while camping anywhere you can go!