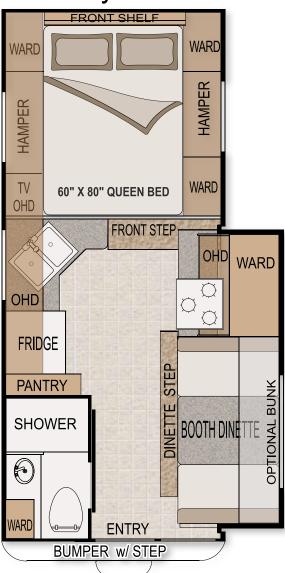

mercial grade vinyl floor covering and you also have the option of a removable carpet kit. (Carpet kit not available in the 865, 992 & 1160 model.)





# Anathe For

## Arctic Fox Truck Camper Floor Plans:

New for 2009 is an 865 non-slide camper. It will be a welcome addition to our lineup of slide-out campers. Also new for 2009 is the 992 Dry Bath, which replaces the 990 Dry Bath camper. Look at the size of its bathroom! Enjoy the luxurious space while camping anywhere you can go!

#### 865 Wet Bath



#### 811 Wet Bath



#### 990 Wet Bath



#### 992 Dry Bath WARD WARD HAMPER HAMPER 60" X 80" **QUEEN BED** WARD OHD CABINET FRONT STEP · 3 **PANTRY** LAVY SHOWER **FRIDGE** WARD **OPTIONAL BUNK BOOTH DINET** DINETTE 몽

**ENTRY** 

BUMPER w/STEP

#### 1140 Wet Bath



#### 1140 Dry Bath



Arctic Fox Truck Camper Floor Plans Cont'd:





1150 Dry Bath



1160 Dry Bath





## 100 Reasons to Buy an Arctic Fox!



- Aluminum Superstructure
- .060" .125" Thick Main Members
- 3-1/2 1-1/2 Crowned Roof
- 2lb. Foam Block Insulation
- Full Walk-On Roof
- Transverse Floor / More Floor Space
- Rack and Pinion Slide Out Mechanism
- Continuous 1 Piece Fiberglass Cabover



Side Lights

· Rear Light

• 7" Tall Roof Rack

Exterior Ladder

• LP Hookup for BBQ

Thermal Pane Option

• Rain Gutters and Drip Spouts

White Frame Torque Windows

Rear Diamond Plate Protection

• Large Rear Door View Window

• Recessed Automotive Style Tail Lights

• Exterior 110 Volt Outlets

Stand-up 7.5 Gal LP Tanks

- Large Windows
- · Night Shades on All Windows
- Adjustable Heat Vent / Ducts
- Convenient M