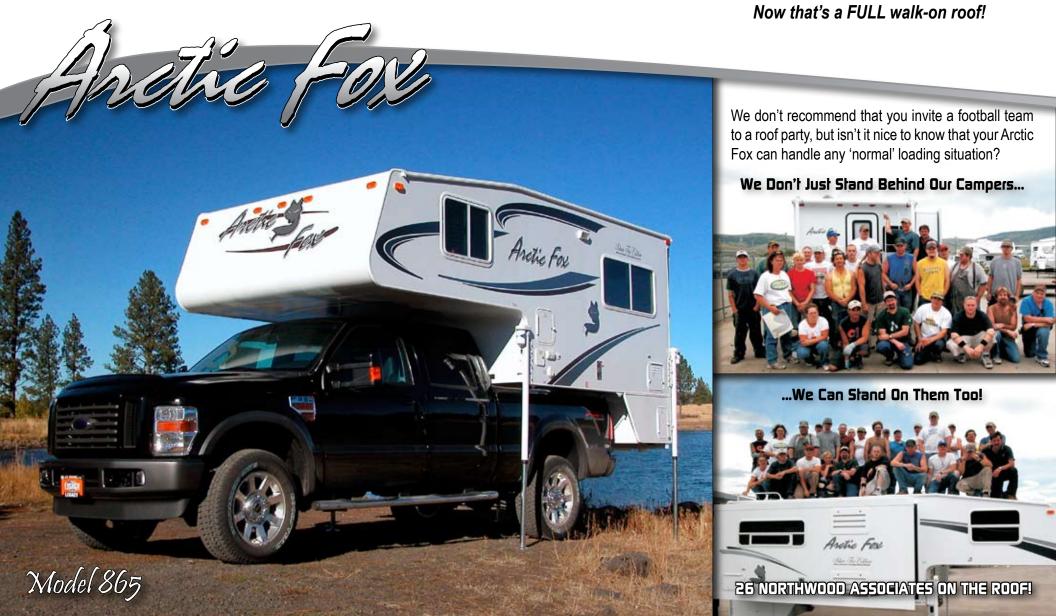

beautifully they're constructed. From our heavy gauge aluminum with continuous welded joints and solid fill anchor blocking, to our bonded full walk on roof that will support 26 employees, the Arctic Fox Truck Camper is truly a thing of beauty beyond it's good looks. Once you've owned an Arctic Fox, you'll never be satisfied with less. That's why we say... "Beauty is more than skin deep!"

#### Full Walk-On Roof:

When Northwood advertises a "Full Walk-On Roof" for our slide out truck campers, you not only can walk everywhere on the roof, but you could also invite a few of your friends to join you! We tested the strength of our full-wall slide 1150 model by filling the roof with 26 of our camper line associates and inviting them to pose for a picture.