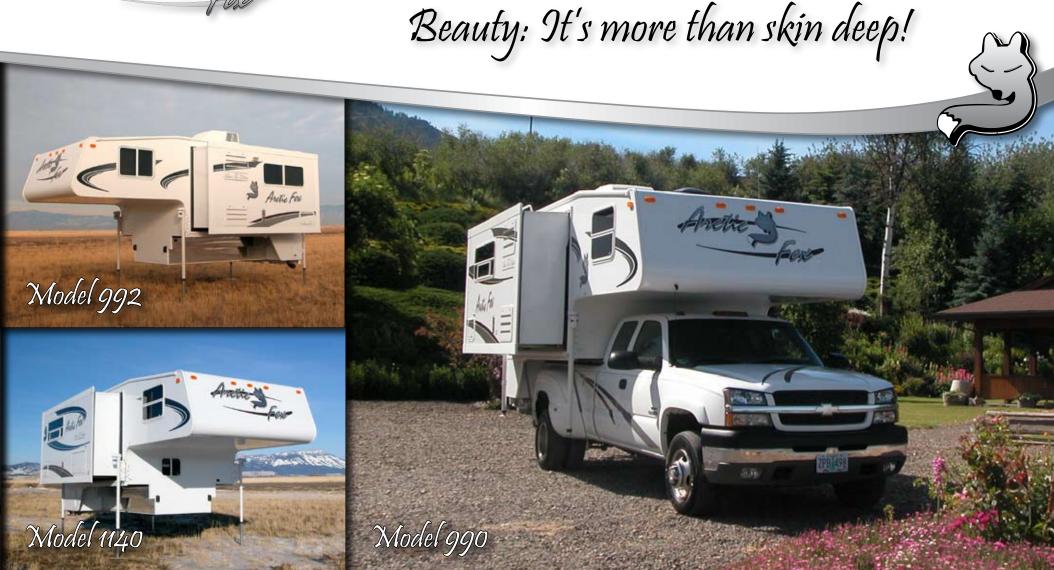

#### Welcome!

Northwood is pleased to introduce the **2009 Arctic Fox Truck Camper**. With nine plans to choose from, there is an Arctic Fox to fit the needs of nearly every camper buyer. You can purchase your Fox Camper with confidence because Northwood builds more slide out truck campers than any other manufacturer!

Arctic Fox offers a wide variety of features and options sure to satisfy your truck camper needs. That's because The Fox was designed with the informed camper purchaser in mind. We invite you to take a close look and you'll see why Arctic Fox is the camper of choice for the experienced buyer.

## Arctic Fox Truck Camper Floor Plans:

New for 2009 is an 865 non-slide camper. It will be a welcome addition to our lineup of slide-out campers. Also new for 2009 is the 992 Dry Bath, which replaces the 990 Dry Bath camper. Look at the size of its bathroom! Enjoy the luxurious space while camping anywhere you can go!