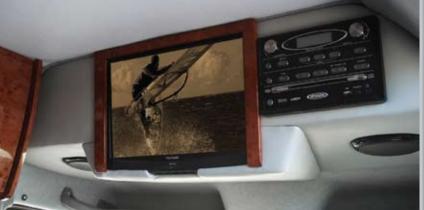

#### IAL FEATURES

| 2010                                                                     | VENT                                   | TURA STANDARD & OP                                                               | TION |
|--------------------------------------------------------------------------|----------------------------------------|----------------------------------------------------------------------------------|------|
| EXTERIOR                                                                 |                                        | 30 oz. Olefin carpet and padding                                                 | S    |
| Silver chassis with vinyl exterior graphics                              | 0                                      | Entry grab handle                                                                | S    |
| package                                                                  |                                        | Halogen ceiling lighting                                                         | S    |
| Black chassis with vinyl exterior graphics package                       | 0                                      | Aircraft style accent lighting                                                   | S    |
| White chassis with vinyl exterior graphics package                       | 0                                      | European style curved cabinetry with hidden hinges                               | S    |
| Painted exterior graphics                                                | 0                                      | High-gloss birdseye cherry cabinetry                                             | S    |
| 13' Automatic Electric patio awning                                      |                                        | Cinnamon maple cabinetry                                                         | 0    |
| (standard on 170S and 170X)                                              | 0                                      | Hardware with brushed nickel finish                                              | S    |
| Campsite patio lights (170S and 170X only)                               | S                                      | Day/Night shades                                                                 | S    |
| Factory tinted windows                                                   | S                                      | Rear Infiniss Leather U-shaped sofa/dinette                                      | _    |
| Heated remote exterior mirrors                                           | S                                      | and pedestal table with stone edging (doubles as a king bed)                     | S    |
| Fiberglass running boards                                                | S                                      | Rear wrap around privacy curtain                                                 | S    |
| Aluminum mag wheels                                                      | S                                      | Fantastic fan with rain sensor                                                   | S    |
| Outside shower                                                           | S                                      | GALLEY                                                                           |      |
| AUTOMOTIVE/COCKPIT                                                       |                                        | 4.2 cubic ft. refrigerator (170X only)                                           | S    |
| Factory dash radio with AM/FM/CD player                                  | S                                      | 3.8 cubic ft. refrigrator (170S only)                                            | S    |
| Back-up camera and GPS system (170W                                      | 0                                      | 2.7 cubic ft. refrigerator (170W only)                                           | S    |
| only)                                                                    |                                        | Stainless steel European 3-burner high-                                          |      |
| Back-up camera (170S and 170X only)                                      | S                                      | output gas range top with glass cover                                            | S    |
| GPS navigation system (170S and 170X only)                               | 0                                      | (170X only)                                                                      |      |
| Deluxe high gloss dash and door trim                                     | S                                      | Stainless steel European 2-burner high-<br>output gas range top with glass cover | S    |
| Windshield privacy curtain                                               | S                                      | (170S only)                                                                      |      |
| Power window and door locks                                              | S                                      | Black microwave oven                                                             | S    |
| Keyless entry                                                            | S                                      | Stainless steel single bowl sink with folding                                    | s    |
| 3-point seat belts for driver and passenger                              | S                                      | goose neck faucet and glass cover                                                |      |
| Driver and passenger air bags                                            | S                                      | Solid surface countertops                                                        | S    |
| Driver and passenger floor mats                                          | S                                      | Full extension drawer guides                                                     | S    |
| Tire presure monitoring system                                           | S                                      | ENTERTAINMENT & ACCESSORIES                                                      | 5    |
| 5,000 lb. trailer hitch                                                  | S                                      | 19" LCD television (mounted in front)<br>(170S and 170W only)                    | S    |
| Infiness leather driver and passenger                                    |                                        | 19" LCD television (mounted in rear)                                             |      |
| captain's chairs                                                         | S                                      | (standard on 170X)                                                               | 0    |
| INTERIOR                                                                 |                                        | Coach stereo system with AM/FM, CD/                                              | _    |
| 76" interior ceiling heigth                                              | S                                      | DVD player, iPod ready, deluxe speakers,<br>and video game prep                  | S    |
| R-11 double insulation package                                           | S                                      | Secondary 19" LCD television                                                     |      |
| Automotive simulated leather walls and                                   | s                                      | (170S and 170W only)                                                             |      |
| ceiling                                                                  |                                        | Television antenna and booster                                                   | S    |
| 2 bucket seats in second row seating with 3-point seat belts             |                                        | BATHROOM                                                                         |      |
| point seat belts S<br>70S and 170W only)                                 |                                        | Wet bath with shower curtain                                                     | c    |
| 9,200 BTU high-efficiency A/C with heat                                  |                                        | (170S and 170X only)                                                             | S    |
| strip (170S and 170X only)                                               |                                        | Deluxe shower head (170S and 170X only)                                          | S    |
| Rear furnace and air conditioning unit                                   | S                                      | Skylight in shower (170S and 170X only)                                          | S    |
| (170W only)                                                              |                                        | Solid surface countertop                                                         | S    |
| Ultra Shield vinyl flooring (gallery and entry way) (170S and 170X only) | S                                      | (170X only)                                                                      |      |
| • • • • • • • • • • • • • • • • • • • •                                  | ······································ | Marine toilet (170S and 170X only)                                               | S    |