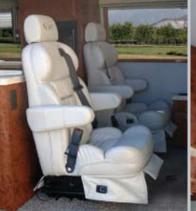

#### KEY FEATURES (Ew)

- Built on a Sprinter van chassis
- Powered by a 3.0L V-6 diesel engine, with 154-hp. and 280-lb.ft. of torque
- New 170S model features "quad" captains chairs and private stool room
- 170X model features a full bath, convertible seating area and kichenette
- 170W "weekender" model is the ultimate alternative to large SUV's, providing more cargo area, a kitchenette, multiple seat belts and plenty of space to relax on the road

#### IAL FEATURES

| 2010                                                                     | VENT                                   | TURA STANDARD & OP                                                               | TION |
|--------------------------------------------------------------------------|----------------------------------------|----------------------------------------------------------------------------------|------|
| EXTERIOR                                                                 |                                        | 30 oz. Olefin carpet and padding                                                 | S    |
| Silver chassis with vinyl exterior graphics                              | 0                                      | Entry grab handle                                                                | S    |
| package                                                                  |                                        | Halogen ceiling lighting                                                         | S    |
| Black chassis with vinyl exterior graphics package                       | 0                                      | Aircraft style accent lighting                                                   | S    |
| White chassis with vinyl exterior graphics package                       | 0                                      | European style curved cabinetry with hidden hinges                               | S    |
| Painted exterior graphics                                                | 0                                      | High-gloss birdseye cherry cabinetry                                             | S    |
| 13' Automatic Electric patio awning                                      |                                        | Cinnamon maple cabinetry                                                         | 0    |
| (standard on 170S and 170X)                                              | 0                                      | Hardware with brushed nickel finish                                              | S    |
| Campsite patio lights (170S and 170X only)                               | S                                      | Day/Night shades                                                                 | S    |
| Factory tinted windows                                                   | S                                      | Rear Infiniss Leather U-shaped sofa/dinette                                      | _    |
| Heated remote exterior mirrors                                           | S                                      | and pedestal table with stone edging (doubles as a king bed)                     | S    |
| Fiberglass running boards                                                | S                                      | Rear wrap around privacy curtain                                                 | S    |
| Aluminum mag wheels                                                      | S                                      | Fantastic fan with rain sensor                                                   | S    |
| Outside shower                                                           | S                                      | GALLEY                                                                           |      |
| AUTOMOTIVE/COCKPIT                                                       |                                        | 4.2 cubic ft. refrigerator (170X only)                                           | S    |
| Factory dash radio with AM/FM/CD player                                  | S                                      | 3.8 cubic ft. refrigrator (170S only)                                            | S    |
| Back-up camera and GPS system (170W                                      | 0                                      | 2.7 cubic ft. refrigerator (170W only)                                           | S    |
| only)                                                                    |                                        | Stainless steel European 3-burner high-                                          |      |
| Back-up camera (170S and 170X only)                                      | S                                      | output gas range top with glass cover                                            | S    |
| GPS navigation system (170S and 170X only)                               | 0                                      | (170X only)                                                                      |      |
| Deluxe high gloss dash and door trim                                     | S                                      | Stainless steel European 2-burner high-<br>output gas range top with glass cover | S    |
| Windshield privacy curtain                                               | S                                      | (170S only)                                                                      |      |
| Power window and door locks                                              | S                                      | Black microwave oven                                                             | S    |
| Keyless entry                                                            | S                                      | Stainless steel single bowl sink with folding                                    | s    |
| 3-point seat belts for driver and passenger                              | S                                      | goose neck faucet and glass cover                                                |      |
| Driver and passenger air bags                                            | S                                      | Solid surface countertops                                                        | S    |
| Driver and passenger floor mats                                          | S                                      | Full extension drawer guides                                                     | S    |
| Tire presure monitoring system                                           | S                                      | ENTERTAINMENT & ACCESSORIES                                                      | 5    |
| 5,000 lb. trailer hitch                                                  | S                                      | 19" LCD television (mounted in front)<br>(170S and 170W only)                    | S    |
| Infiness leather driver and passenger                                    |                                        | 19" LCD television (mounted in rear)                                             |      |
| captain's chairs                                                         | S                                      | (standard on 170X)                                                               | 0    |
| INTERIOR                                                                 |                                        | Coach stereo system with AM/FM, CD/                                              | _    |
| 76" interior ceiling heigth                                              | S                                      | DVD player, iPod ready, deluxe speakers,<br>and video game prep                  | S    |
| R-11 double insulation package                                           | S                                      | Secondary 19" LCD television                                                     |      |
| Automotive simulated leather walls and                                   | s                                      | (170S and 170W only)                                                             |      |
| ceiling                                                                  |                                        | Television antenna and booster                                                   | S    |
| 2 bucket seats in second row seating with 3-point seat belts             |                                        | BATHROOM                                                                         |      |
| point seat belts S<br>70S and 170W only)                                 |                                        | Wet bath with shower curtain                                                     | c    |
| 9,200 BTU high-efficiency A/C with heat                                  |                                        | (170S and 170X only)                                                             | S    |
| strip (170S and 170X only)                                               |                                        | Deluxe shower head (170S and 170X only)                                          | S    |
| Rear furnace and air conditioning unit                                   | S                                      | Skylight in shower (170S and 170X only)                                          | S    |
| (170W only)                                                              |                                        | Solid surface countertop                                                         | S    |
| Ultra Shield vinyl flooring (gallery and entry way) (170S and 170X only) | S                                      | (170X only)                                                                      |      |
| • • • • • • • • • • • • • • • • • • • •                                  | ······································ | Marine toilet (170S and 170X only)                                               | S    |