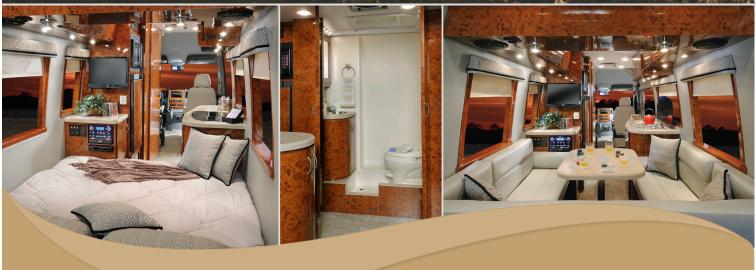

### INTERIOR DECOR

Top: Dinette shown with Burlwood Cabinetry and Glacier Grey fabric.

Middle Left: Bathroom shown with Burlwood Cabinetry

Middle Right: Sofa conversion shown with Burlwood and Glacier Grey fabric

Lower Left: Bathroom shown with Burlwood Cabinetry

Lower Right: Sofa conversion shown with Burlwood and Glacier Grey fabric