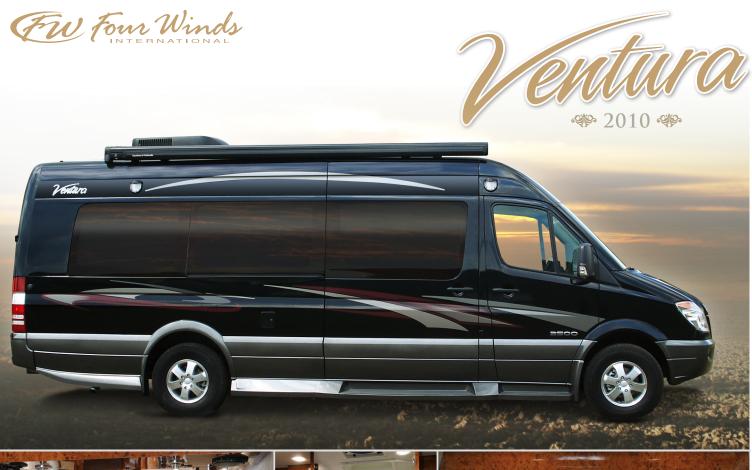

# 2010 Ventura BY FOUR WINDS INTERNATIONAL

#### KEY FEATURES (Ew)

- Built on a Sprinter van chassis
- Powered by a 3.0L V-6 diesel engine, with 154-hp. and 280-lb.ft. of torque
- New 170S model features "quad" captains chairs and private stool room
- 170X model features a full bath, convertible seating area and kichenette
- 170W "weekender" model is the ultimate alternative to large SUV's, providing more cargo area, a kitchenette, multiple seat belts and plenty of space to relax on the road