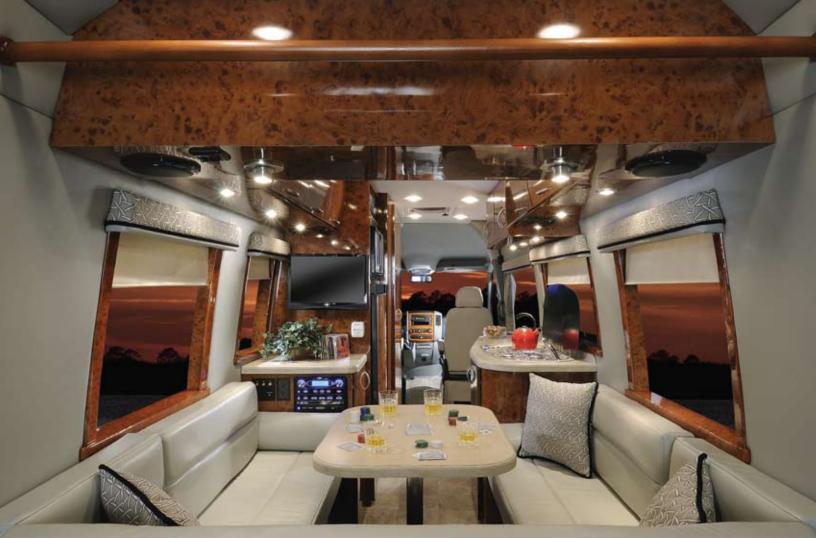

### INTERIOR DECOR

Top: Dinette shown with Burlwood Cabinetry and Glacier Grey fabric.

Middle Left: Bathroom shown with Burlwood Cabinetry

Middle Right: Sofa conversion shown with Burlwood and Glacier Grey fabric