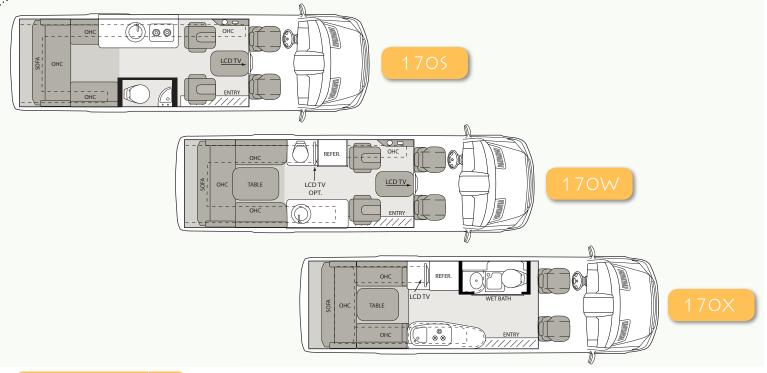

#### FLOORPLANS EW

#### But how do I sell this Unit?

Step one has to be qualifying your buyer and listening to what he is telling you and what his needs are. We offer three distinct floor plans and the buyers of each are truly unique and different.

Many of the Older Couples and Class A buyers that desire a smaller unit will have a tendency toward the 170X Floor plan, this unit is built on a 170" extended sprinter chassis, and the added 16" gives the buyer a larger bath and kitchen area. This floor plan is usually for a couple that likes to travel together. It has a large King size Bed and a larger Kitchen and a Front Bath; it is built on a 2500 Series Extended Chassis, with a GVWR of 8,550 lbs. The Chassis is 24'-1" long, and is certified for 5 passengers.

The 170S, this floor plan lends itself to a true family vehicle, may have 2 TV's and the game system prewire. This unit is perfect for the family that travels to the ball park for out of town tournaments, or a family with up to five kids that travel together. The 170S is built on a 170 WB - 3500 Series Chassis, with a GVWR of 9,990 lbs. It has dual rear wheels and is engineered to handle the added occupants. There are seven belted seating positions in this unit and all the added features of the 170X. This chassis is 22'-9" in length.

The 170W, this is our Weekender package. It has the same basic seating and lay-out of the 170S except there is no bathroom (Port-a-potty) it also has an under-carriage condenser and compressor for the rear air and heat system. In doing this we have added cost but the vehicle has the appearance of a conversion type vehicle with no roof air-conditioner. This allows the buyer to use this as a daily driver, it is 13" lower, more garages able, and it does not have the roof air unit. This model still has the large king size sofa sleeper, a microwave, refrigerator, and a TV with the CD and DVD Player as standard. The demographics of this buyer are really diverse, It is truly the most unique of the vehicles we offer, but the key elements are it has no bathroom, awning or generator. It is built on a 2500 series non-extended 170" WB chassis with a 8,550-lb. GVWR.