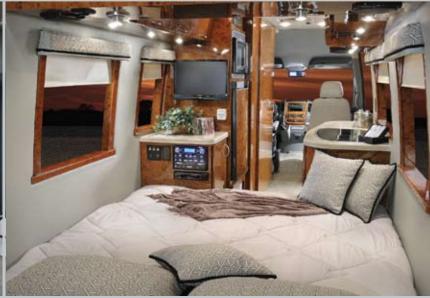

### INTERIOR DECOR

Top: Dinette shown with Burlwood Cabinetry and Glacier Grey fabric.

Middle Left: Bathroom shown with Burlwood Cabinetry

Middle Right: Sofa conversion shown with Burlwood and Glacier Grey fabric

Lower Left: Bathroom shown with Burlwood Cabinetry

Lower Right: Sofa conversion shown with Burlwood and Glacier Grey fabric