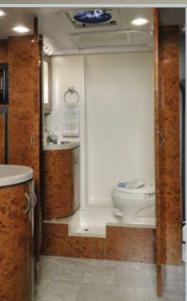

### INTERIOR DECOR

Top: Dinette shown with Burlwood Cabinetry and Glacier Grey fabric.

Middle Left: Bathroom shown with Burlwood Cabinetry

Middle Right: Sofa conversion shown with Burlwood and Glacier Grey fabric

Lower Left: Bathroom shown with Burlwood Cabinetry

Lower Right: Sofa conversion shown with Burlwood and Glacier Grey fabric