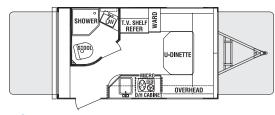

5-16+1

5-1941

5-20415

| <b>Shadow Cruiser</b>           | S-185FBR | S-185FBS | S-195WBS | S-16H       | S-19H       | S-20HS      |
|---------------------------------|----------|----------|----------|-------------|-------------|-------------|
| Exterior Length                 | 18'7"    | 18'9"    | 22'3"    | 17'6"       | 20'9"       | 23'9"       |
| Exterior Width                  | 84"      | 84"      | 90"      | 90"         | 90"         | 90"         |
| Exterior Height                 | 8'9"     | 8'9"     | 8'9"     | 8'9"        | 8'9"        | 8'9"        |
| Interior Height                 | 6'4"     | 6'4"     | 6'4"     | 6'4"        | 6'4"        | 6'4"        |
| Bed Size                        | 59 x 80  | 59 x 80  | 60 x 74  | (2) 60 x 80 | (2) 60 x 80 | (2) 60 x 80 |
| Dinette Bed Size                | 33 x 72  | N/A      | N/A      | 54 x 88     | 37 x 66     | 41 x 68     |
| Gaucho/Couch Size               | N/A      | 35 x 66  | 35 x 66  | N/A         | 42 x 62     | 42 x 62     |
| Axle Weight (lbs.)              | 2,529    | 2,675    | 3,044    | 2,494       | 3,344       | 3,534       |
| Hitch Weight (lbs.)             | 235      | 254      | 235      | 200         | 265         | 260         |
| Dry Weight* (lbs.)              | 2,764    | 2,929    | 3,369    | 2,694       | 3,609       | 3,794       |
| GVWR (lbs.)                     | 5,835    | 5,854    | 5,925    | 3,700       | 5,865       | 5,860       |
| Cargo Capacity (lbs.)           | 3,071    | 2,925    | 2,556    | 1,006       | 2,256       | 2,066       |
| Fresh Tank (gal.)               | 30       | 30       | 36       | 36          | 36          | 36          |
| Gray Tank (gal.)                | 32       | 25       | 38       | 38          | 38          | 38          |
| Black Tank (gal.)               | 25       | 25       | 38       | 38          | 38          | 38          |
| LP Bottle (lbs.)                | 40       | 40       | 40       | 20          | 40          | 40          |
| Power Conv. (amps.)             | 55       | 55       | 55       | 35          | 55          | 55          |
| Elec. Ignition<br>Furnace (BTU) | 16K      | 16K      | 16K      | 16K         | 16K         | 16K         |