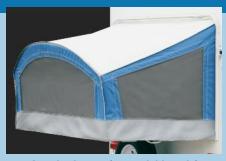

Zip-out tent windows

Fan/light combo

**Family** camping is truly enjoyable in this spacious yet lightweight expandable.

Aqualon® tents (expandable only) offer superior moisture protection

Hidden hinge cabinet doors