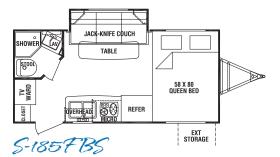

5-16+1

5-1941

5-20415

| <b>Shadow Cruiser</b>           | S-185FBR | S-185FBS | S-195WBS | S-16H       | S-19H       | S-20HS      |
|---------------------------------|----------|----------|----------|-------------|-------------|-------------|
| Exterior Length                 | 18'7"    | 18'9"    | 22'3"    | 17'6"       | 20'9"       | 23'9"       |
| Exterior Width                  | 84"      | 84"      | 90"      | 90"         | 90"         | 90"         |
| Exterior Height                 | 8'9"     | 8'9"     | 8'9"     | 8'9"        | 8'9"        | 8'9"        |
| Interior Height                 | 6'4"     | 6'4"     | 6'4"     | 6'4"        | 6'4"        | 6'4"        |
| Bed Size                        | 59 x 80  | 59 x 80  | 60 x 74  | (2) 60 x 80 | (2) 60 x 80 | (2) 60 x 80 |
| Dinette Bed Size                | 33 x 72  | N/A      | N/A      | 54 x 88     | 37 x 66     | 41 x 68     |
| Gaucho/Couch Size               | N/A      | 35 x 66  | 35 x 66  | N/A         | 42 x 62     | 42 x 62     |
| Axle Weight (lbs.)              | 2,529    | 2,675    | 3,044    | 2,494       | 3,344       | 3,534       |
| Hitch Weight (lbs.)             | 235      | 254      | 235      | 200         | 265         | 260         |
| Dry Weight* (lbs.)              | 2,764    | 2,929    | 3,369    | 2,694       | 3,609       | 3,794       |
| GVWR (lbs.)                     | 5,835    | 5,854    | 5,925    | 3,700       | 5,865       | 5,860       |
| Cargo Capacity (lbs.)           | 3,071    | 2,925    | 2,556    | 1,006       | 2,256       | 2,066       |
| Fresh Tank (gal.)               | 30       | 30       | 36       | 36          | 36          | 36          |
| Gray Tank (gal.)                | 32       | 25       | 38       | 38          | 38          | 38          |
| Black Tank (gal.)               | 25       | 25       | 38       | 38          | 38          | 38          |
| LP Bottle (lbs.)                | 40       | 40       | 40       | 20          | 40          | 40          |
| Power Conv. (amps.)             | 55       | 55       | 55       | 35          | 55          | 55          |
| Elec. Ignition<br>Furnace (BTU) | 16K      | 16K      | 16K      | 16K         | 16K         | 16K         |

Zip-out tent windows

Fan/light combo

**Family** camping is truly enjoyable in this spacious yet lightweight expandable.

Aqualon® tents (expandable only) offer superior moisture protection

Hidden hinge cabinet doors