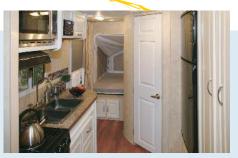

## Features

Radius entry door with drip cap

Exterior hot/cold shower

Box valences and fabric day/night shades

Microwave and range/oven

**Bright Harmony White** cabinets set off the trendy décors and stain-less appliances.