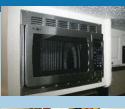

## Features

Radius entry door with drip cap

Exterior hot/cold shower

Box valences and fabric day/night shades

Microwave and range/oven

**Bright Harmony White** cabinets set off the trendy décors and stain-less appliances.