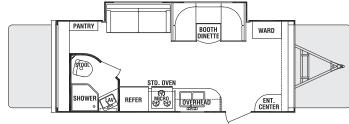

Zip-out tent windows

Fan/light combo

**Family** camping is truly enjoyable in this spacious yet lightweight expandable.

Aqualon® tents (expandable only) offer superior moisture protection

Hidden hinge cabinet doors

outside speakers

Pass-thru storage (some models)