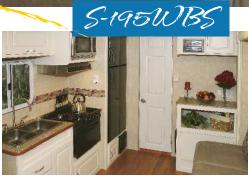

## Features

Radius entry door with drip cap

Exterior hot/cold shower

Box valences and fabric day/night shades

Microwave and range/oven

**Bright Harmony White** cabinets set off the trendy décors and stain-less appliances.