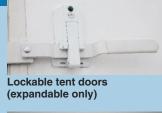

Zip-out tent windows

Fan/light combo

**Family** camping is truly enjoyable in this spacious yet lightweight expandable.

Aqualon® tents (expandable only) offer superior moisture protection

Hidden hinge cabinet doors