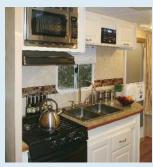

## Features

Radius entry door with drip cap

Exterior hot/cold shower

Box valences and fabric day/night shades

Microwave and range/oven

**Bright Harmony White** cabinets set off the trendy décors and stain-less appliances.