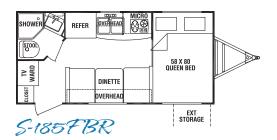

5-16+1

5-1941

5-20415

| <b>Shadow Cruiser</b>           | S-185FBR | S-185FBS | S-195WBS | S-16H       | S-19H       | S-20HS      |
|---------------------------------|----------|----------|----------|-------------|-------------|-------------|
| Exterior Length                 | 18'7"    | 18'9"    | 22'3"    | 17'6"       | 20'9"       | 23'9"       |
| Exterior Width                  | 84"      | 84"      | 90"      | 90"         | 90"         | 90"         |
| Exterior Height                 | 8'9"     | 8'9"     | 8'9"     | 8'9"        | 8'9"        | 8'9"        |
| Interior Height                 | 6'4"     | 6'4"     | 6'4"     | 6'4"        | 6'4"        | 6'4"        |
| Bed Size                        | 59 x 80  | 59 x 80  | 60 x 74  | (2) 60 x 80 | (2) 60 x 80 | (2) 60 x 80 |
| Dinette Bed Size                | 33 x 72  | N/A      | N/A      | 54 x 88     | 37 x 66     | 41 x 68     |
| Gaucho/Couch Size               | N/A      | 35 x 66  | 35 x 66  | N/A         | 42 x 62     | 42 x 62     |
| Axle Weight (lbs.)              | 2,529    | 2,675    | 3,044    | 2,494       | 3,344       | 3,534       |
| Hitch Weight (lbs.)             | 235      | 254      | 235      | 200         | 265         | 260         |
| Dry Weight* (lbs.)              | 2,764    | 2,929    | 3,369    | 2,694       | 3,609       | 3,794       |
| GVWR (lbs.)                     | 5,835    | 5,854    | 5,925    | 3,700       | 5,865       | 5,860       |
| Cargo Capacity (lbs.)           | 3,071    | 2,925    | 2,556    | 1,006       | 2,256       | 2,066       |
| Fresh Tank (gal.)               | 30       | 30       | 36       | 36          | 36          | 36          |
| Gray Tank (gal.)                | 32       | 25       | 38       | 38          | 38          | 38          |
| Black Tank (gal.)               | 25       | 25       | 38       | 38          | 38          | 38          |
| LP Bottle (lbs.)                | 40       | 40       | 40       | 20          | 40          | 40          |
| Power Conv. (amps.)             | 55       | 55       | 55       | 35          | 55          | 55          |
| Elec. Ignition<br>Furnace (BTU) | 16K      | 16K      | 16K      | 16K         | 16K         | 16K         |

## Shadow Cruiser

Light on Weight, Not on Value!

Décor Cherry-Latte

Enjoy a good night's sleep on the walk around queen bed.