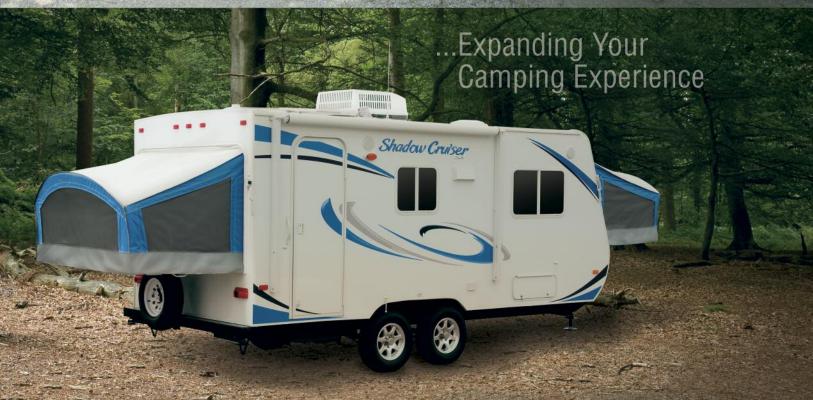

Zip-out tent windows

Fan/light combo

**Family** camping is truly enjoyable in this spacious yet lightweight expandable.

Aqualon® tents (expandable only) offer superior moisture protection

Hidden hinge cabinet doors