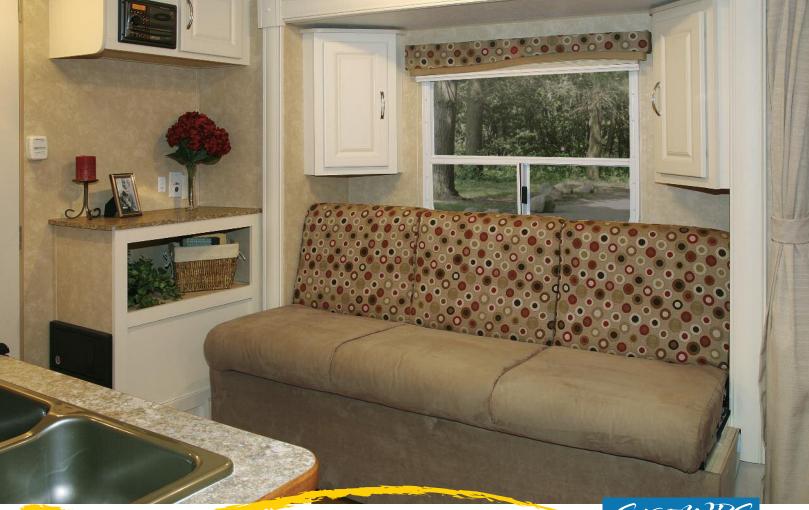

## Features

Radius entry door with drip cap

Exterior hot/cold shower

Box valences and fabric day/night shades

Microwave and range/oven

**Bright Harmony White** cabinets set off the trendy décors and stain-less appliances.