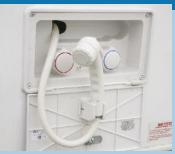

## Features

Radius entry door with drip cap

Exterior hot/cold shower

Box valences and fabric day/night shades

Microwave and range/oven

**Bright Harmony White** cabinets set off the trendy décors and stain-less appliances.