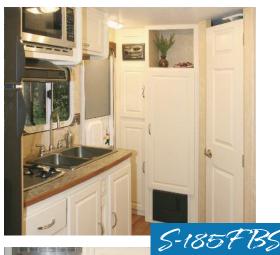

## Features

Radius entry door with drip cap

Exterior hot/cold shower

Box valences and fabric day/night shades

Microwave and range/oven

**Bright Harmony White** cabinets set off the trendy décors and stain-less appliances.

outside speakers

Pass-thru storage (some models)