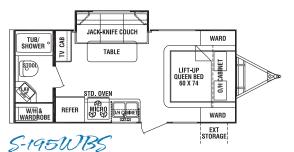

5-16+1

5-1941

5-20415

| <b>Shadow Cruiser</b>           | S-185FBR | S-185FBS | S-195WBS | S-16H       | S-19H       | S-20HS      |
|---------------------------------|----------|----------|----------|-------------|-------------|-------------|
| Exterior Length                 | 18'7"    | 18'9"    | 22'3"    | 17'6"       | 20'9"       | 23'9"       |
| Exterior Width                  | 84"      | 84"      | 90"      | 90"         | 90"         | 90"         |
| Exterior Height                 | 8'9"     | 8'9"     | 8'9"     | 8'9"        | 8'9"        | 8'9"        |
| Interior Height                 | 6'4"     | 6'4"     | 6'4"     | 6'4"        | 6'4"        | 6'4"        |
| Bed Size                        | 59 x 80  | 59 x 80  | 60 x 74  | (2) 60 x 80 | (2) 60 x 80 | (2) 60 x 80 |
| Dinette Bed Size                | 33 x 72  | N/A      | N/A      | 54 x 88     | 37 x 66     | 41 x 68     |
| Gaucho/Couch Size               | N/A      | 35 x 66  | 35 x 66  | N/A         | 42 x 62     | 42 x 62     |
| Axle Weight (lbs.)              | 2,529    | 2,675    | 3,044    | 2,494       | 3,344       | 3,534       |
| Hitch Weight (lbs.)             | 235      | 254      | 235      | 200         | 265         | 260         |
| Dry Weight* (lbs.)              | 2,764    | 2,929    | 3,369    | 2,694       | 3,609       | 3,794       |
| GVWR (lbs.)                     | 5,835    | 5,854    | 5,925    | 3,700       | 5,865       | 5,860       |
| Cargo Capacity (lbs.)           | 3,071    | 2,925    | 2,556    | 1,006       | 2,256       | 2,066       |
| Fresh Tank (gal.)               | 30       | 30       | 36       | 36          | 36          | 36          |
| Gray Tank (gal.)                | 32       | 25       | 38       | 38          | 38          | 38          |
| Black Tank (gal.)               | 25       | 25       | 38       | 38          | 38          | 38          |
| LP Bottle (lbs.)                | 40       | 40       | 40       | 20          | 40          | 40          |
| Power Conv. (amps.)             | 55       | 55       | 55       | 35          | 55          | 55          |
| Elec. Ignition<br>Furnace (BTU) | 16K      | 16K      | 16K      | 16K         | 16K         | 16K         |