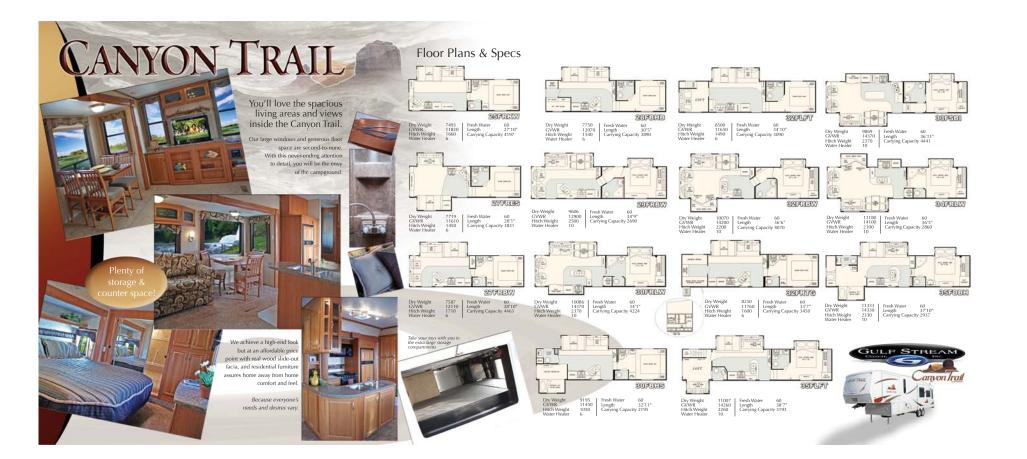

ermal Foil Underbelly
- R-14 Ihermal Foil Underbeily Insulation
   R-4 Floor Decking & Underbelly
   Fully Enclosed Heated Basement, Tank Area & Dump Valves
- R-14 Fully Insulated Bath
- & Bedroom Floor Deck
   Insulated Chassis Frame Rails
- Attic Vents to Remove Moisture



## 24 Month Warranty

on Structural Components\*

on Structural Components\*
In addition to us shanded one year warranty,
Gulf Steam Caach, Inc. offers and exclusive
24 month warranty on structural components.
In addition, major component manufacturers
are providing 24 month warrants on their
products installed in Gulf Stream units such as
erifegerators, amena, furnace, vaster beiste,
air conditioner, awring, range, microweve
and more. See official avritten Galf Stream
warranty for complete details & restrictions.