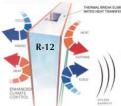

## Includes Roof (R-28)

- R-14 Fiberglass Roof Insulation
   R-14 Thermal Foil Roof Insulation

## Floor (R-32)

- R-14 Fiberglass Floor Insulation
   R-14 Thermal Foil Underbelly
- R-14 Ihermal Foil Underbeily Insulation
   R-4 Floor Decking & Underbelly
   Fully Enclosed Heated Basement, Tank Area & Dump Valves
- R-14 Fully Insulated Bath
- & Bedroom Floor Deck
   Insulated Chassis Frame Rails
- Attic Vents to Remove Moisture