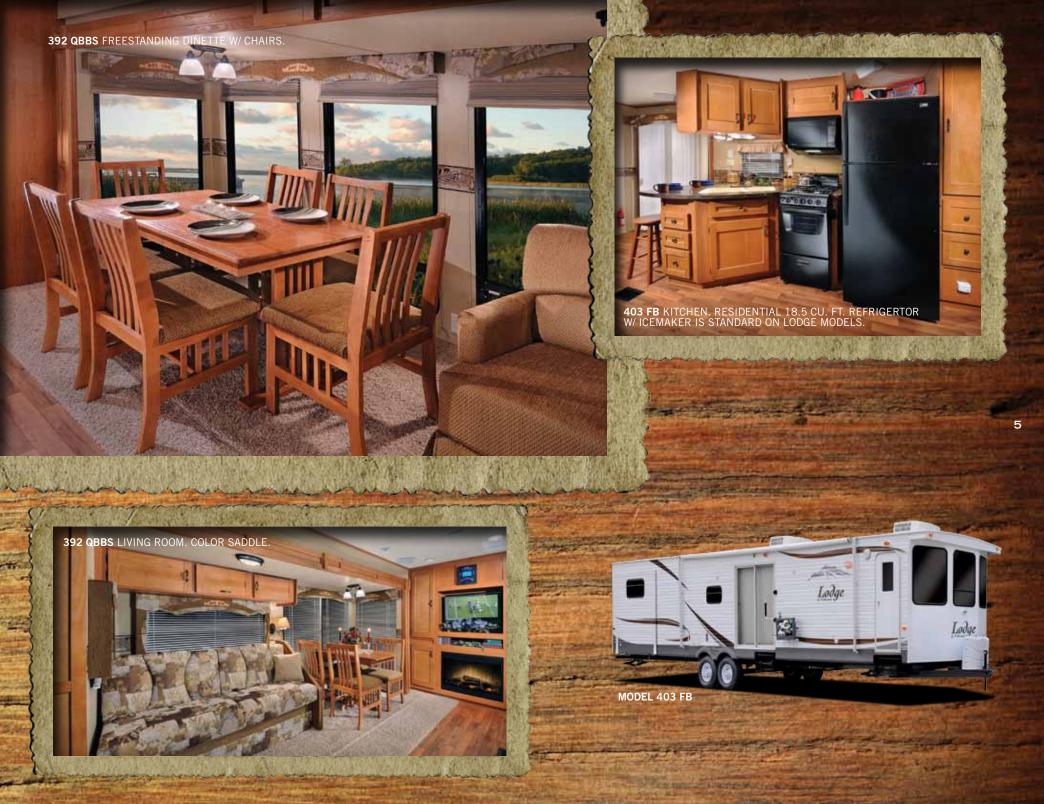

#### KITCHEN

- · 20" freestanding 4 burner gas range w/ oven (black)
- · 18 cu. ft. residential electric refrigerator w/ icemaker (black)
- Microwave with carousel and
- range hood (black) Acrylic 60/40 residential style kitchen sink
- Pullout sprayer
- Sink cover (1)
- Pantry (per floorplan)
- Self edge countertops

#### LIVING ROOM

- Swivel rocker chair(s) (per floorplan)
- AM/FM/CD/stereo system w/ remote control
- Forest River sound system w/ 100 watt subwoofer for true surround sound
- Surround sound TV hook-up
- TV antenna w/ booster
- Cable and satellite door side hookup
   60" glass sliding patio door
   w/ vertical blinds