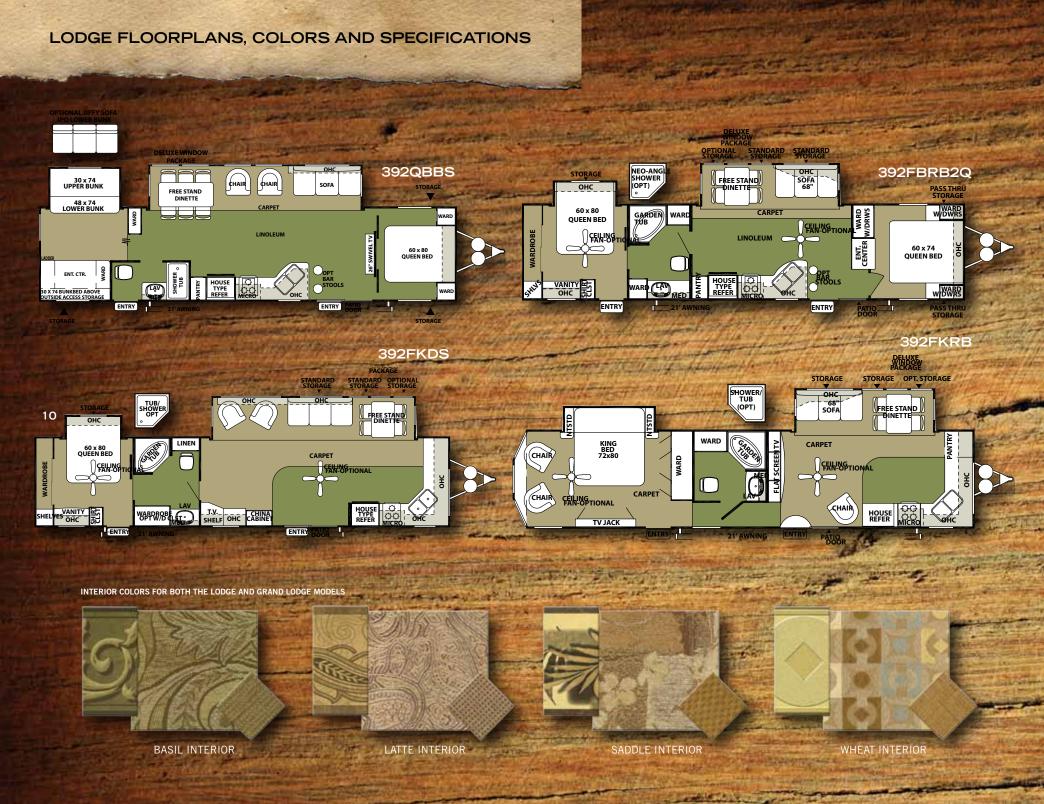

## **LODGE & GRAND LODGE ADVANTAGES**

1. Beau Flor 2. 300 lbs bunk rate 3. Porcelain foot flush
4. Steel bed frame w/ comfort flex 5. Spray faucet 6. Fireplace
(per model) 7. 110 volt ceiling fan w/ light kit (Grand Lodge)
8. Silverware drawer 9. Self edged countertop 10. Outside
spigot 11. Patio door (std all models) 12. Crankout windows
13. Radius door second entry 14. Fantastic fan