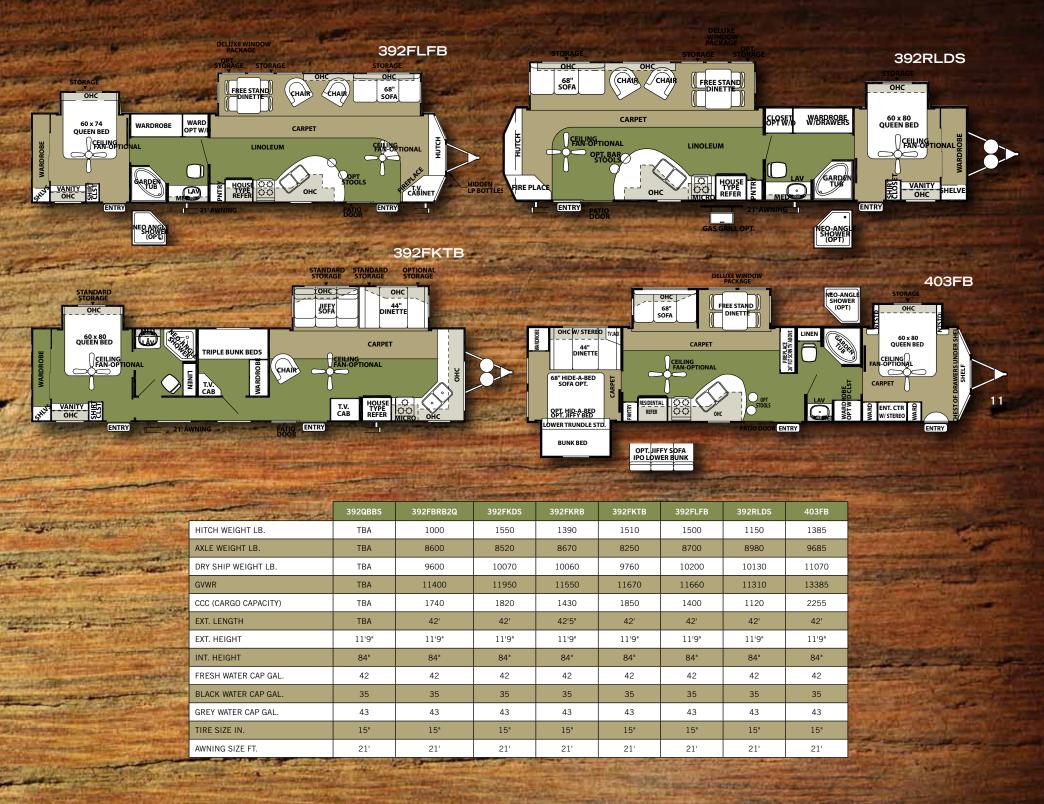

Lodge & Grain Judian Lodge

by Wildwood Train A Lodge

by Wildwood Train Your Ultimate Choice in Destination Camping

| SHOW THE PARTY NAMED IN | 408FLFB | 408LOFT |  |
|-------------------------|---------|---------|--|
| HITCH WEIGHT LB.        | 1790    | 1515    |  |
| AXLE WEIGHT LB.         | 9405    | 10685   |  |
| DRY SHIP WEIGHT LB.     | 11195   | 12200   |  |
| GVWR                    | 13740   | 13515   |  |
| CCC (CARGO CAPACITY)    | 2536    | 1256    |  |
| EXT. LENGTH             | 38'3"   | 41'6"   |  |
| EXT. HEIGHT             | 12'9"   | 12'9"   |  |
| INT. HEIGHT             | 96"     | 96"     |  |
| FRESH WATER CAP GAL.    | 60      | 60      |  |
| BLACK WATER CAP GAL.    | 43      | 86      |  |
| GREY WATER CAP GAL.     | 43      | 86      |  |
| TIRE SIZE IN.           | 16"     | 16"     |  |
| AWNING SIZE FT.         | 25'     | 25'     |  |