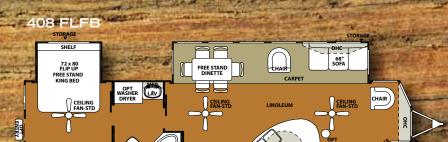

ENTRY

408 FLFB KITCHEN / LIVING ROOM. OPTIONAL LA-Z BOY ROCKER RECLINER.

408 LOFT

ENTRY

STEPS

CARPET

LINOLEUM

PATIO DO

REFER

REFER

REPORTINAL

REPORT

| references.                                                                                                                                                                                                                                                                                                                                                                                                                                                                                                                                                                                                                                                                                                                                                                                                                                                                                                                                                                                                                                                                                                                                                                                                                                                                                                                                                                                                                                                                                                                                                                                                                                                                                                                                                                                                                                                                                                                                                                                                                                                                                                                    |       | STORAGE<br>▼         |                                                                                                                                                                                                                                                                                                                                                                                                                                                                                                                                                                                                                                                                                                                                                                                                                                                                                                                                                                                                                                                                                                                                                                                                                                                                                                                                                                                                                                                                                                                                                                                                                                                                                                                                                                                                                                                                                                                                                                                                                                                                                                                                |       |
|--------------------------------------------------------------------------------------------------------------------------------------------------------------------------------------------------------------------------------------------------------------------------------------------------------------------------------------------------------------------------------------------------------------------------------------------------------------------------------------------------------------------------------------------------------------------------------------------------------------------------------------------------------------------------------------------------------------------------------------------------------------------------------------------------------------------------------------------------------------------------------------------------------------------------------------------------------------------------------------------------------------------------------------------------------------------------------------------------------------------------------------------------------------------------------------------------------------------------------------------------------------------------------------------------------------------------------------------------------------------------------------------------------------------------------------------------------------------------------------------------------------------------------------------------------------------------------------------------------------------------------------------------------------------------------------------------------------------------------------------------------------------------------------------------------------------------------------------------------------------------------------------------------------------------------------------------------------------------------------------------------------------------------------------------------------------------------------------------------------------------------|-------|----------------------|--------------------------------------------------------------------------------------------------------------------------------------------------------------------------------------------------------------------------------------------------------------------------------------------------------------------------------------------------------------------------------------------------------------------------------------------------------------------------------------------------------------------------------------------------------------------------------------------------------------------------------------------------------------------------------------------------------------------------------------------------------------------------------------------------------------------------------------------------------------------------------------------------------------------------------------------------------------------------------------------------------------------------------------------------------------------------------------------------------------------------------------------------------------------------------------------------------------------------------------------------------------------------------------------------------------------------------------------------------------------------------------------------------------------------------------------------------------------------------------------------------------------------------------------------------------------------------------------------------------------------------------------------------------------------------------------------------------------------------------------------------------------------------------------------------------------------------------------------------------------------------------------------------------------------------------------------------------------------------------------------------------------------------------------------------------------------------------------------------------------------------|-------|
| ALC: U                                                                                                                                                                                                                                                                                                                                                                                                                                                                                                                                                                                                                                                                                                                                                                                                                                                                                                                                                                                                                                                                                                                                                                                                                                                                                                                                                                                                                                                                                                                                                                                                                                                                                                                                                                                                                                                                                                                                                                                                                                                                                                                         | a a   | онс                  |                                                                                                                                                                                                                                                                                                                                                                                                                                                                                                                                                                                                                                                                                                                                                                                                                                                                                                                                                                                                                                                                                                                                                                                                                                                                                                                                                                                                                                                                                                                                                                                                                                                                                                                                                                                                                                                                                                                                                                                                                                                                                                                                |       |
| co-ANGLI<br>HOWER                                                                                                                                                                                                                                                                                                                                                                                                                                                                                                                                                                                                                                                                                                                                                                                                                                                                                                                                                                                                                                                                                                                                                                                                                                                                                                                                                                                                                                                                                                                                                                                                                                                                                                                                                                                                                                                                                                                                                                                                                                                                                                              | CAR   | 60 x 80<br>QUEEN BED | OLSTN COLOR OF THE PROPERTY OF | SHELF |
|                                                                                                                                                                                                                                                                                                                                                                                                                                                                                                                                                                                                                                                                                                                                                                                                                                                                                                                                                                                                                                                                                                                                                                                                                                                                                                                                                                                                                                                                                                                                                                                                                                                                                                                                                                                                                                                                                                                                                                                                                                                                                                                                |       | VANITY               | τv                                                                                                                                                                                                                                                                                                                                                                                                                                                                                                                                                                                                                                                                                                                                                                                                                                                                                                                                                                                                                                                                                                                                                                                                                                                                                                                                                                                                                                                                                                                                                                                                                                                                                                                                                                                                                                                                                                                                                                                                                                                                                                                             |       |
| Acres (Acres (Ac | ENTRY |                      |                                                                                                                                                                                                                                                                                                                                                                                                                                                                                                                                                                                                                                                                                                                                                                                                                                                                                                                                                                                                                                                                                                                                                                                                                                                                                                                                                                                                                                                                                                                                                                                                                                                                                                                                                                                                                                                                                                                                                                                                                                                                                                                                | -     |

PATIO DOOR