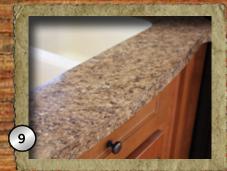

## **LODGE & GRAND LODGE ADVANTAGES**

1. Beau Flor 2. 300 lbs bunk rate 3. Porcelain foot flush
4. Steel bed frame w/ comfort flex 5. Spray faucet 6. Fireplace
(per model) 7. 110 volt ceiling fan w/ light kit (Grand Lodge)
8. Silverware drawer 9. Self edged countertop 10. Outside
spigot 11. Patio door (std all models) 12. Crankout windows
13. Radius door second entry 14. Fantastic fan

#### KITCHEN

- · 20" freestanding 4 burner gas range w/ oven (black)
- · 18 cu. ft. residential electric refrigerator w/ icemaker (black)
- Microwave with carousel and
- range hood (black) Acrylic 60/40 residential style kitchen sink
- Pullout sprayer
- Sink cover (1)
- Pantry (per floorplan)
- Self edge countertops