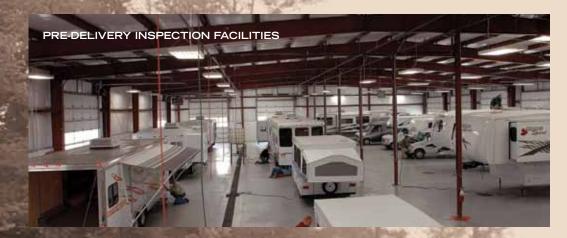

# THAT'S 20,000 SQUARE FEET OF QUALITY ASSURANCE. THE BARE ESSENTIALS FOR A PREMIUM PRODUCT.

Brought online in 2005, Forest River is proud of its state-of-the-art test facility. This beautiful building blends many of the old tried and true methods of testing our diverse types of RVs with new innovative ways of solving quality issues. Being centrally located to most Forest River manufacturing facilities, this 20,000 square foot PDI (Pre-delivery Inspection) test building gives immediate daily feedback to individual managers. This assures the production facilities that nothing has slipped by the plant's quality assurance personnel and the units are "green" and ready to ship.