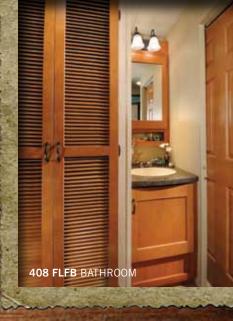

#### **BATHROOM**

- Built-in wood medicine cabinet and mirror
- Ceiling light w/ convenient wall switch
- China foot flush toilet(s)
- ABS tub and shower w/ one-piece surround w/ curtain
- Oversized garden tub (per floorplan) 12" 10-blade Fantastic Bath Fan™