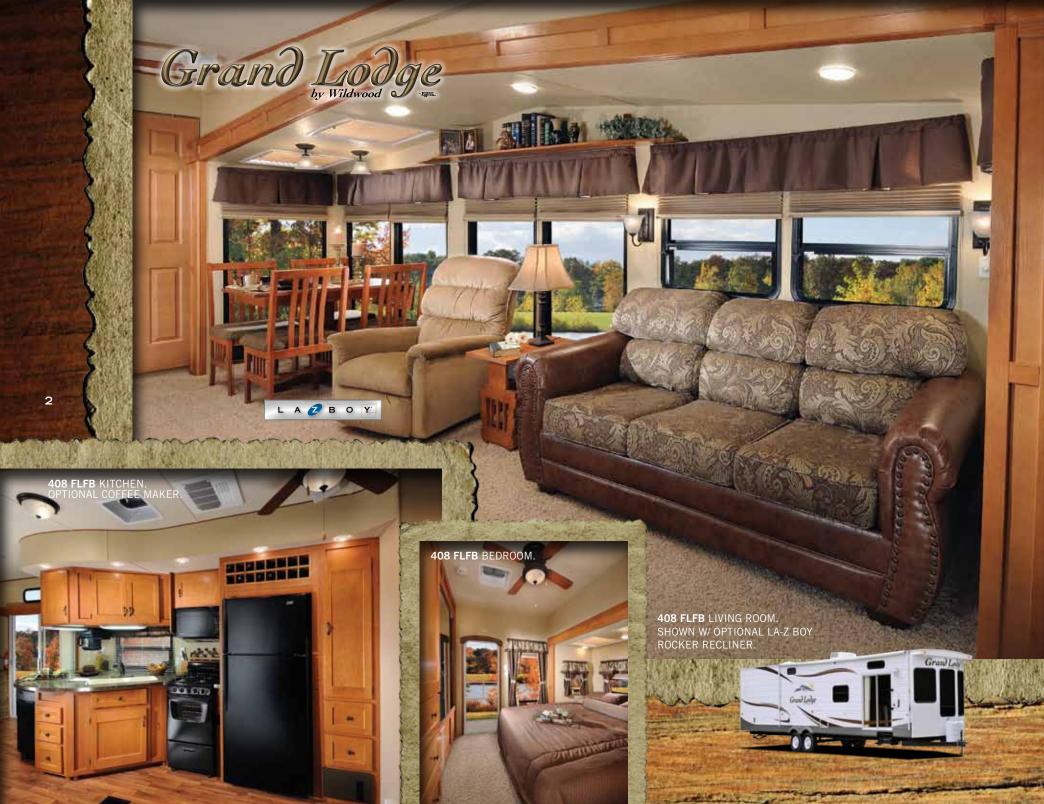

ENTRY

408 FLFB KITCHEN / LIVING ROOM. OPTIONAL LA-Z BOY ROCKER RECLINER.

408 LOFT

ENTRY

STEPS

CARPET

LINOLEUM

PATIO DO

#### LIVING ROOM

- Swivel rocker chair(s) (per floorplan)
- AM/FM/CD/stereo system w/ remote control
- Forest River sound system w/ 100 watt subwoofer for true surround sound
- Surround sound TV hook-up
- TV antenna w/ booster
- Cable and satellite door side hookup
   60" glass sliding patio door
   w/ vertical blinds