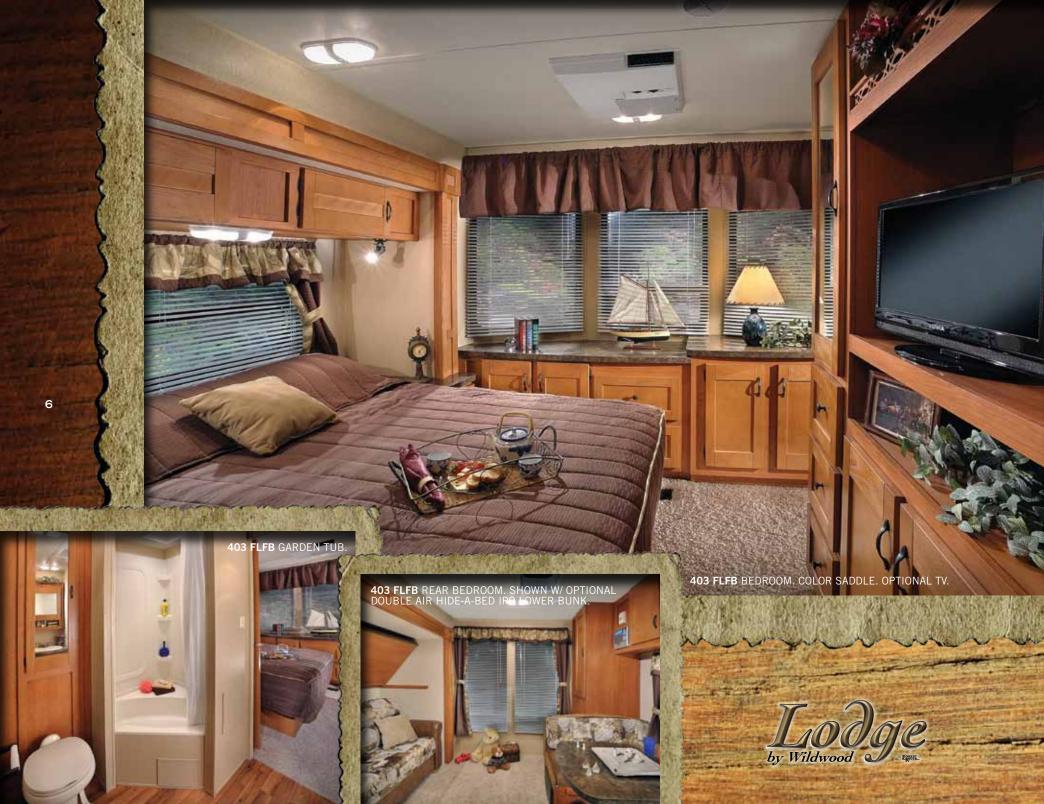

#### BEDROOM

- Serta® mattress standard all king and queen beds
- Comfort flex steel bed frame w/ lift system
- Bedspreads and bunkspreads
- Bedroom roof vent
- Plywood bunk platforms
- TV shelf Cable TV hook-up
- Stain resistant carpet w/ padding
- Solid privacy doors

#### **BATHROOM**

- Built-in wood medicine cabinet and mirror
- Ceiling light w/ convenient wall switch
- China foot flush toilet(s)
- ABS tub and shower w/ one-piece surround w/ curtain
- Oversized garden tub (per floorplan) 12" 10-blade Fantastic Bath Fan™