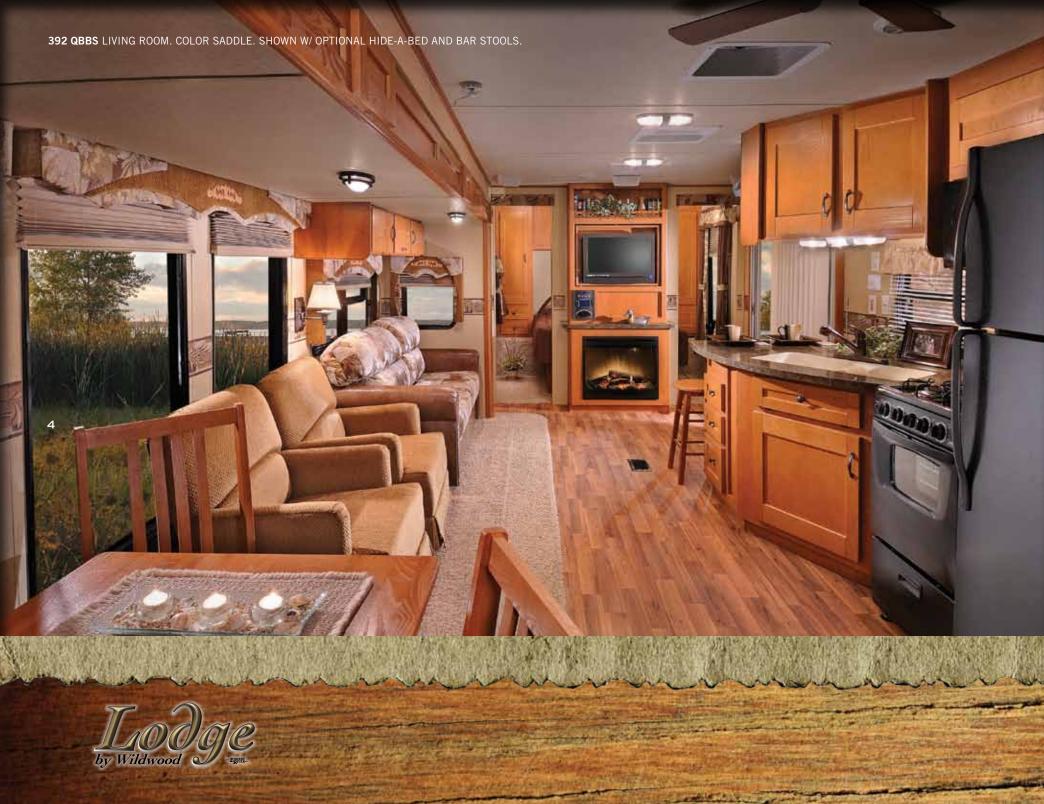

#### KITCHEN

- · 20" freestanding 4 burner gas range w/ oven (black)
- · 18 cu. ft. residential electric refrigerator w/ icemaker (black)
- Microwave with carousel and
- range hood (black) Acrylic 60/40 residential style kitchen sink
- Pullout sprayer
- Sink cover (1)
- Pantry (per floorplan)
- Self edge countertops

#### LIVING ROOM

- Swivel rocker chair(s) (per floorplan)
- AM/FM/CD/stereo system w/ remote control
- Forest River sound system w/ 100 watt subwoofer for true surround sound
- Surround sound TV hook-up
- TV antenna w/ booster
- Cable and satellite door side hookup
   60" glass sliding patio door
   w/ vertical blinds