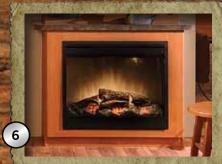

## **LODGE & GRAND LODGE ADVANTAGES**

1. Beau Flor 2. 300 lbs bunk rate 3. Porcelain foot flush
4. Steel bed frame w/ comfort flex 5. Spray faucet 6. Fireplace
(per model) 7. 110 volt ceiling fan w/ light kit (Grand Lodge)
8. Silverware drawer 9. Self edged countertop 10. Outside
spigot 11. Patio door (std all models) 12. Crankout windows
13. Radius door second entry 14. Fantastic fan