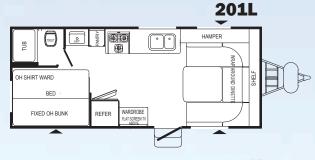

#### **Interior Colors**





Momfort Lite units offer luxury accommodations at an affordable price! From the sleek, coordinated appliances to matching black hardware & cabinet edging, the Komfort Lite has a contemporary look all its own! These models include unique features like an extra-spacious 84" U-shaped booth dinette with removable table that converts to a bed - great for those people "too tall" for the regular sized beds!

Our innovative center "island" with dual bedroom entry-way and a rotating bookshelf that turns into an HDTV Entertainment center (model specific) for some much-needed versatility!

### **Floorplans**









## **Specialized Interior Features**

The cooktop features a sealed burner system and glass top. It's attractive and easy to clean!



The Half Time Oven is a combo convection/ microwave oven that allows you to bake most items in ½ the time of a gas or electric oven!



Pull-out under-bed storage drawer on steel drawer glides for easy access!



Unique Rotating Entertainment Center - TV is mounted on a rotating bookshelf to allow viewing in the living area or the bedroom (model # 281TS). All Komfort Lite models come standard with a 26" LCD HD television, a Jensen AM/FM/CD/DVD/MP3 player with a powered subwoofer, and a digital rooftop TV antenna.

#### **Komfort Lite Specifications**

| Model