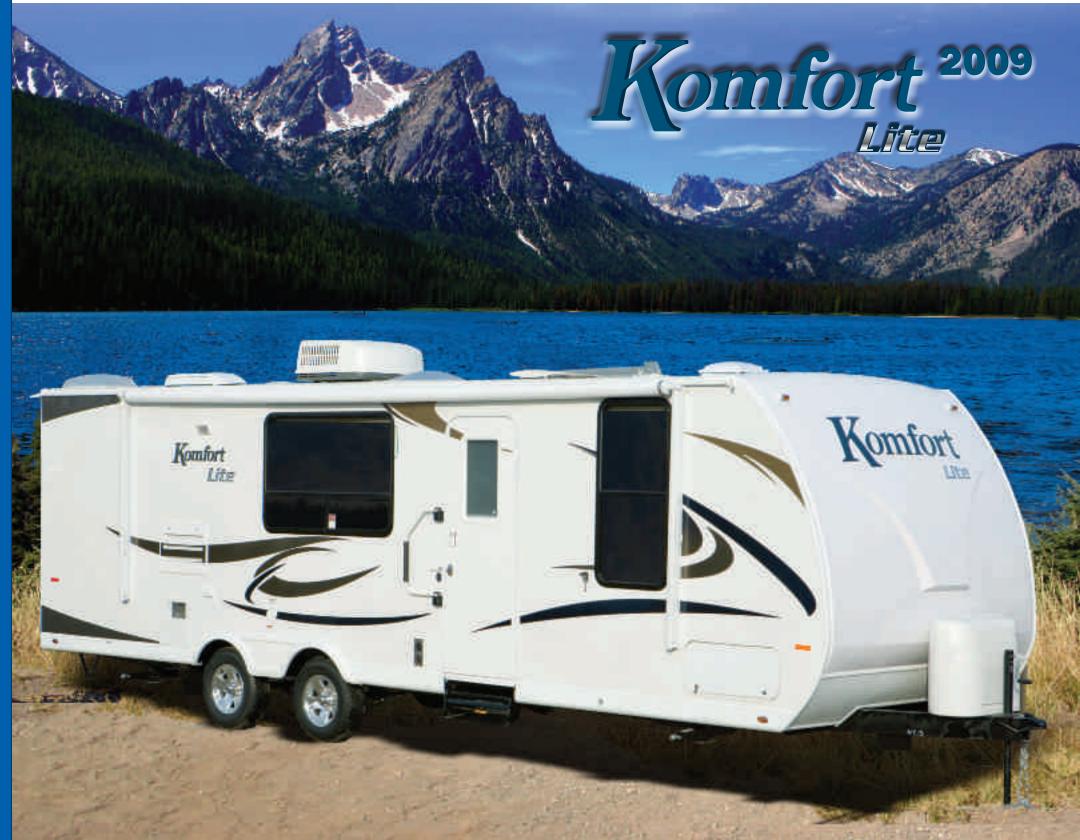

#### **Interior Colors**





Momfort Lite units offer luxury accommodations at an affordable price! From the sleek, coordinated appliances to matching black hardware & cabinet edging, the Komfort Lite has a contemporary look all its own! These models include unique features like an extra-spacious 84" U-shaped booth dinette with removable table that converts to a bed - great for those people "too tall" for the regular sized beds!

Our innovative center "island" with dual bedroom entry-way and a rotating bookshelf that turns into an HDTV Entertainment center (model specific) for some much-needed versatility!

### **Floorplans**









## **Specialized Interior Features**

The cooktop features a sealed burner system and glass top. It's attractive and easy to clean!



The Half Time Oven