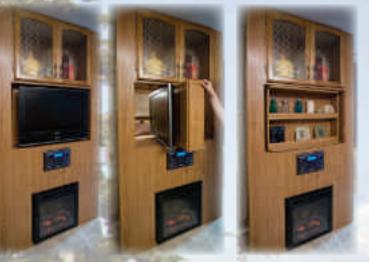

Our innovative center "island" with dual bedroom entry-way and a rotating bookshelf that turns into an HDTV Entertainment center (model specific) for some much-needed versatility!

Pull-out under-bed storage drawer on steel drawer glides for easy access!

Unique Rotating Entertainment Center - TV is mounted on a rotating bookshelf to allow viewing in the living area or the bedroom (model # 281TS). All Komfort Lite models come standard with a 26" LCD HD television, a Jensen AM/FM/CD/DVD/MP3 player with a powered subwoofer, and a digital rooftop TV antenna.