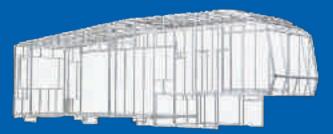

# Specialized Exterior Features

Featuring - Komfort's "TruWeld AlumaKage"

- 6- Sided (Full Cage) Aluminum Framed Construction
- Fully Welded at Each Connection
- All Framing 16" On Center
- .050 .060 Heavy Duty Extruded Aluminum Tubing
- Up to 60% More Aluminum than Most Competitive Brands!