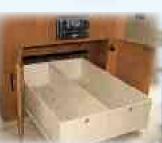

Pull-out under-bed storage drawer on steel drawer glides for easy access!

Unique Rotating Entertainment Center - TV is mounted on a rotating bookshelf to allow viewing in the living area or the bedroom (model # 281TS). All Komfort Lite models come standard with a 26" LCD HD television, a Jensen AM/FM/CD/DVD/MP3 player with a powered subwoofer, and a digital rooftop TV antenna.