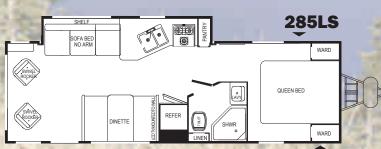

#### **Interior Colors**





Momfort Lite units offer luxury accommodations at an affordable price! From the sleek, coordinated appliances to matching black hardware & cabinet edging, the Komfort Lite has a contemporary look all its own! These models include unique features like an extra-spacious 84" U-shaped booth dinette with removable table that converts to a bed - great for those people "too tall" for the regular sized beds!

Our innovative center "island" with dual bedroom entry-way and a rotating bookshelf that turns into an HDTV Entertainment center (model specific) for some much-needed versatility!

### **Floorplans**









## **Specialized Interior Features**

The cooktop features a sealed burner system and glass top. It's attractive and easy to clean!



The Half Time Oven is a combo convection/ microwave oven that allows you to bake most items in ½ the time of a gas or electric oven!



Pull-out under-bed storage drawer on steel drawer glides for easy access!



Unique Rotating Entertainment Center - TV is mounted on a rotating bookshelf to allow viewing in the living area or the bedroom (model # 281TS). All Komfort Lite models come standard with a 26" LCD HD television, a Jensen AM/FM/CD/DVD/MP3 player with a powered subwoofer, and a digital rooftop TV antenna.

#### **Komfort Lite Specifications**

| Model