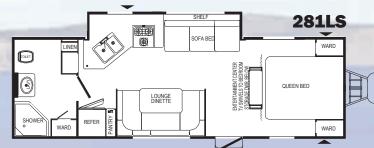

#### **Interior Colors**





Momfort Lite units offer luxury accommodations at an affordable price! From the sleek, coordinated appliances to matching black hardware & cabinet edging, the Komfort Lite has a contemporary look all its own! These models include unique features like an extra-spacious 84" U-shaped booth dinette with removable table that converts to a bed - great for those people "too tall" for the regular sized beds!

Our innovative center "island" with dual bedroom entry-way and a rotating bookshelf that turns into an HDTV Entertainment center (model specific) for some much-needed versatility!

### **Floorplans**









## **Specialized Interior Features**

The cooktop features a sealed burner system and glass top. It's attractive and easy to clean!



The Half Time Oven is a combo convection/ microwave oven that allows you to bake most items in ½ the time of a gas or electric oven!



Pull-out under-bed storage drawer on steel drawer glides for easy access!



Unique Rotating Entertainment Center - TV is mounted on a rotating bookshelf to allow viewing in the living area or the bedroom (model # 281TS). All Komfort Lite models come standard with a 26" LCD HD television, a Jensen AM/FM/CD/DVD/MP3 player with a powered subwoofer, and a digital rooftop TV antenna.

#### **Komfort Lite Specifications**

| Model