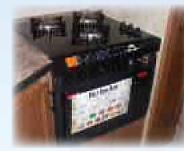

## **Specialized Interior Features**

The cooktop features a sealed burner system and glass top. It's attractive and easy to clean!

The Half Time Oven is a combo convection/ microwave oven that allows you to bake most items in ½ the time of a gas or electric oven!