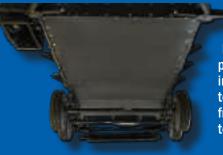

Holding tank compartments are sealed, insulated and heated to protect against freeze-ups in extreme temperatures.

The Sure-Trax Suspension System separates the axles to 42" apart. This helps to isolate the road shocks, reducing the transfer to the frame and contents. Stability and tracking are also greatly improved.