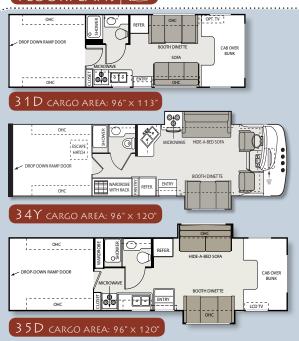

## FLOORPLANS EW

- One piece windshield on 34Y
- Convenient slide-out battery tray
- Optional automatic electric awning
- · Optional high definition satellite dish

## SPECIFICATIONS EW

| Model                                                                           |                             | 31D        | 34Y        | 35D          | 42D        | 42C        |
|---------------------------------------------------------------------------------|-----------------------------|------------|------------|--------------|------------|------------|
| Ford Chassi                                                                     | s and Engine                | 6.8L/V-10  | 6.8L/V-10  | N/A          | 6.7L       | 6.7L       |
| Gross Vehi                                                                      | icle (GVWR)                 | 14,500     | 20,500     | N/A          | 33,000     | 33,000     |
| Gross Corr                                                                      | nbined (GCWR)               | 20,000     | 26,000     | N/A          | 53,000     | 53,000     |
| Chevy Chas                                                                      | sis and Engine              | 6.0L/V-8   | N/A        | 8.1L/V-8     | N/A        | N/A        |
| Gross Vehi                                                                      | icle (GVWR)                 | 14,050     | N/A        | 22,000       | N/A        | N/A        |
| Gross Com                                                                       | nbined (GCWR)               | 17,600     | N/A        | 26,000       | N/A        | N/A        |
| Workhorse C                                                                     | Chassis and Engine          | N/A        | 8.1L/V-8   | N/A          | N/A        | N/A        |
| Gross Vehi                                                                      | icle (GVWR)                 | N/A        | 22,000     | N/A          | N/A        | N/A        |
| Gross Com                                                                       | nbined (GCWR)               | N/A        | 26,000     | N/A          | N/A        | N/A        |
| Wheel Base                                                                      | (Ford/Chevy)                | 211"/212"  | 228"       | 253"         | 333"       | 333"       |
| Exterior Len                                                                    | gth <i>(*with liftgate)</i> | 31'1"      | 35'9"      | 36'6"/37'4"* | 43'6"*     | 43'6"*     |
| Exterior Wid                                                                    | th (without mirrors)        | 99"        | 99"        | 99"          | 99"        | 99"        |
| Exterior Heig                                                                   | ght (with air conditioning) | 11'1"      | 11'7"      | 12'1"        | 12'10"     | 12'10"     |
| Interior Heig                                                                   | ht/Garage Height            | 82"/89"    | 80"/84"    | 84"/92"      | 84"        | 84"        |
| Exterior Leng<br>Exterior Widt<br>Exterior Heig<br>Interior Heig<br>Awning Size |                             | 20'        | 20'        | 18'          | 19'        | 20'        |
| Cargo Area                                                                      | Size                        | 113" x 96" | 120" x 96" | 120" x 96"   | 120" x 96" | 163" x 96" |
| Fuel Ford/Ch                                                                    | nevy <i>(gallons)</i>       | 55/57      | 75         | 80           | (2) 50     | (2) 50     |
| LPG (pounds                                                                     | s)                          | 40.9       | 88         | 110.5        | 110.5      | 110.5      |
| Fresh Water                                                                     | (gallons)                   | 23         | 65         | 50           | 60         | 60         |
| Waste Wate                                                                      | r (gallons)                 | 32         | 37         | 37           | 48         | 48         |
| Gray Water                                                                      | (gallons)                   | 36         | 37         | 37           | 49         | 49         |
| Water Heate                                                                     | r (gallons)                 | 6          | 6          | 6            | 10         | 10         |
| Furnace (BT                                                                     | 'Us)                        | 25,000     | 30,000     | 30,000       | 30,000     | 30,000     |
| Exterior Stor                                                                   | age Capacity** (cubic feet) | 16.5       | 31         | 41           | 131        | 117        |