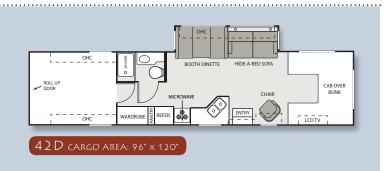

## FLOORPLANS EW

- One piece windshield on 34Y
- Convenient slide-out battery tray
- Optional automatic electric awning
- · Optional high definition satellite dish

## SPECIFICATIONS EW

| Model                                                                           |                             | 31D        | 34Y        | 35D          | 42D        | 42C        |
|---------------------------------------------------------------------------------|-----------------------------|------------|------------|--------------|------------|------------|
| Ford Chassi                                                                     | s and Engine                | 6.8L/V-10  | 6.8L/V-10  | N/A          | 6.7L       | 6.7L       |
| Gross Vehi                                                                      | icle (GVWR)                 | 14,500     | 20,500     | N/A          | 33,000     | 33,000     |
| Gross Corr                                                                      | nbined (GCWR)               | 20,000     | 26,000     | N/A          | 53,000     | 53,000     |
| Chevy Chas                                                                      | sis and Engine              | 6.0L/V-8   | N/A        | 8.1L/V-8     | N/A        | N/A        |
| Gross Vehi                                                                      | icle (GVWR)                 | 14,050     | N/A        | 22,000       | N/A        | N/A        |
| Gross Com                                                                       | nbined (GCWR)               | 17,600     | N/A        | 26,000       | N/A        | N/A        |
| Workhorse C                                                                     | Chassis and Engine          | N/A        | 8.1L/V-8   | N/A          | N/A        | N/A        |
| Gross Vehi                                                                      | icle (GVWR)                 | N/A        | 22,000     | N/A          | N/A        | N/A        |
| Gross Com                                                                       | nbined (GCWR)               | N/A        | 26,000     | N/A          | N/A        | N/A        |
| Wheel Base                                                                      | (Ford/Chevy)                | 211"/212"  | 228"       | 253"         | 333"       | 333"       |
| Exterior Len                                                                    | gth <i>(*with liftgate)</i> | 31'1"      | 35'9"      | 36'6"/37'4"* | 43'6"*     | 43'6"*     |
| Exterior Wid                                                                    | th (without mirrors)        | 99"        | 99"        | 99"          | 99"        | 99"        |
| Exterior Heig                                                                   | ght (with air conditioning) | 11'1"      | 11'7"      | 12'1"        | 12'10"     | 12'10"     |
| Interior Heig                                                                   | ht/Garage Height            | 82"/89"    | 80"/84"    | 84"/92"      | 84"        | 84"        |
| Exterior Leng<br>Exterior Widt<br>Exterior Heig<br>Interior Heig<br>Awning Size |                             | 20'        | 20'        | 18'          | 19'        | 20'        |
| Cargo Area                                                                      | Size                        | 113" x 96" | 120" x 96" | 120" x 96"   | 120" x 96" | 163" x 96" |
| Fuel Ford/Ch                                                                    | nevy <i>(gallons)</i>       | 55/57      | 75         | 80           | (2) 50     | (2) 50     |
| LPG (pounds                                                                     | s)                          | 40.9       | 88         | 110.5        | 110.5      | 110.5      |
| Fresh Water                                                                     | (gallons)                   | 23         | 65         | 50           | 60         | 60         |
| Waste Wate                                                                      | r (gallons)                 | 32         | 37         | 37           | 48         | 48         |
| Gray Water                                                                      | (gallons)                   | 36         | 37         | 37           | 49         | 49         |
| Water Heate                                                                     | r (gallons)                 | 6          | 6          | 6            | 10         | 10         |
| Furnace (BT                                                                     | 'Us)                        | 25,000     | 30,000     | 30,000       | 30,000     | 30,000     |
| Exterior Stor                                                                   | age Capacity** (cubic feet) | 16.5       | 31         | 41           | 131        | 117        |