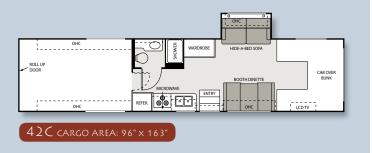

## FLOORPLANS EW

- One piece windshield on 34Y
- Convenient slide-out battery tray
- Optional automatic electric awning
- · Optional high definition satellite dish

## SPECIFICATIONS EW

| Model                                                                           |                             | 31D        | 34Y        | 35D          | 42D        | 42C        |
|---------------------------------------------------------------------------------|-----------------------------|------------|------------|--------------|------------|------------|
| Ford Chassi                                                                     | s and Engine                | 6.8L/V-10  | 6.8L/V-10  | N/A          | 6.7L       | 6.7L       |
| Gross Vehi                                                                      | icle (GVWR)                 | 14,500     | 20,500     | N/A          | 33,000     | 33,000     |
| Gross Corr                                                                      | nbined (GCWR)               | 20,000     | 26,000     | N/A          | 53,000     | 53,000     |
| Chevy Chas                                                                      | sis and Engine              | 6.0L/V-8   | N/A        | 8.1L/V-8     | N/A        | N/A        |
| Gross Vehi                                                                      | icle (GVWR)                 | 14,050     | N/A        | 22,000       | N/A        | N/A        |
| Gross Com                                                                       | nbined (GCWR)               | 17,600     | N/A        | 26,000       | N/A        | N/A        |
| Workhorse C                                                                     | Chassis and Engine          | N/A        | 8.1L/V-8   | N/A          | N/A        | N/A        |
| Gross Vehi                                                                      | icle (GVWR)                 | N/A        | 22,000     | N/A          | N/A        | N/A        |
| Gross Com                                                                       | nbined (GCWR)               | N/A        | 26,000     | N/A          | N/A        | N/A        |
| Wheel Base                                                                      | (Ford/Chevy)                | 211"/212"  | 228"       | 253"         | 333"       | 333"       |
| Exterior Len                                                                    | gth <i>(*with liftgate)</i> | 31'1"      | 35'9"      | 36'6"/37'4"* | 43'6"*     | 43'6"*     |
| Exterior Wid                                                                    | th (without mirrors)        | 99"        | 99"        | 99"          | 99"        | 99"        |
| Exterior Heig                                                                   | ght (with air conditioning) | 11'1"      | 11'7"      | 12'1"        | 12'10"     | 12'10"     |
| Interior Heig                                                                   | ht/Garage Height            | 82"/89"    | 80"/84"    | 84"/92"      | 84"        | 84"        |
| Exterior Leng<br>Exterior Widt<br>Exterior Heig<br>Interior Heig<br>Awning Size |                             | 20'        | 20'        | 18'          | 19'        | 20'        |
| Cargo Area                                                                      | Size                        | 113" x 96" | 120" x 96" | 120" x 96"   | 120" x 96" | 163" x 96" |
| Fuel Ford/Ch                                                                    | nevy <i>(gallons)</i>       | 55/57      | 75         | 80           | (2) 50     | (2) 50     |
| LPG (pounds                                                                     | s)                          | 40.9       | 88         | 110.5        | 110.5      | 110.5      |
| Fresh Water                                                                     | (gallons)                   | 23         | 65         | 50           | 60         | 60         |
| Waste Wate                                                                      | r (gallons)                 | 32         | 37         | 37           | 48         | 48         |
| Gray Water                                                                      | (gallons)                   | 36         | 37         | 37           | 49         | 49         |
| Water Heate                                                                     | r (gallons)                 | 6          | 6          | 6            | 10         | 10         |
| Furnace (BT                                                                     | 'Us)                        | 25,000     | 30,000     | 30,000       | 30,000     | 30,000     |
| Exterior Stor                                                                   | age Capacity** (cubic feet) | 16.5       | 31         | 41           | 131        | 117        |