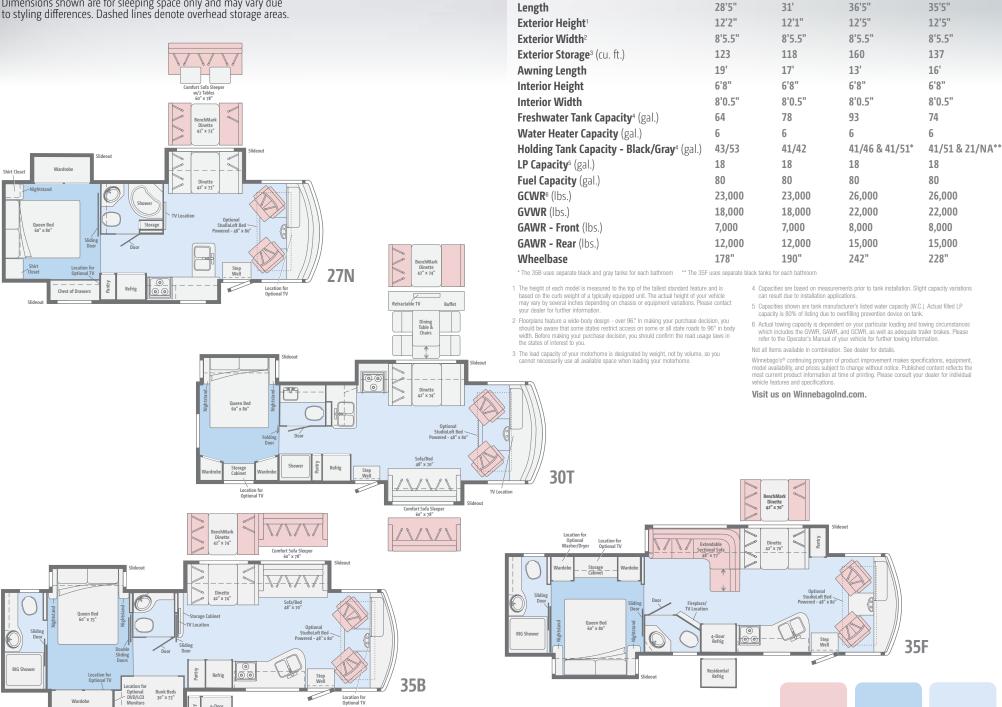

## Floorplans & Specifications

Dimensions shown are for sleeping space only and may vary due to styling differences. Dashed lines denote overhead storage areas.

Weights & Measures

27N

**30T** 

Primera

Carpet

Vinyl

35B

35F