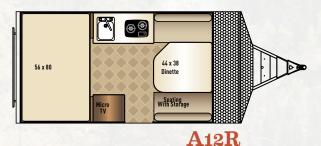

## **A-Frame Model**

SEATING WITH STORAGE

A12 ST

# **Palomino Tent Specifications**

|                         | T8 LTD | T-10 LTD | T-10 ST | T-12 DD | T-12 STS | T-12 STSB | A-12 R | A-12 ST |
|-------------------------|--------|----------|---------|---------|----------|-----------|--------|---------|
| Hitch Dry Weight        | 221    | 238      | TBD     | TBD     | TBD      | TBD       | 257    | 342     |
| Dry Axle Weight         | 1420   | 1683     | TBD     | TBD     | TBD      | TBD       | 1833   | 1907    |
| Total Dry Weight        | 1641   | 1921     | TBD     | TBD     | TBD      | TBD       | 2090   | 2249    |
| GVWR                    | 2661   | 2678     | 3220    | 3220    | 3220     | 3220      | 3577   | 3662    |
| Unloaded Vehicle Weight | 1660   | 1940     | 19      | 19      | 19       | 19        | 2128   | 2287    |
| Interior Closed Height  | 6'7"   | 6'7"     | 6'7"    | 6'7"    | 6'7"     | 6'7"      | NA     | NA      |
| Exterior Height         | 4'9"   | 4'9"     | 4'6"    | 4'6"    | 4'6"     | 5'3"      | 5'3"   | 5'3"    |
| Exterior Width          | 7'-2"  | 7'-2"    | 7'-2"   | 7'-2"   | 7'-2"    | 7'-2"     | 7'-2"  | 7'-2"   |
| Travel Length           | 12'-0" | 13'-10"  | TBD     | TBD     | TBD      | 0         | 19'-0" | 19'-0"  |
| Fresh Water Capacity    | 18     | 18       | 18      | 18      | 18       | 18        | 18     | 18      |
| Gray Water Capacity     | TBD    | TBD      | TBD     | TBD     | TBD      | TBD       | TBD    | TBD     |
| Black Water Capacity    | TBD    | TBD      | TBD     | TBD     | TBD      | TBD       | TBD    | TBD     |
| Cargo Carrying Capacity | 1001   | 738      | 3201    | 3201    | 3201     | 3201      | 1449   | 1375    |