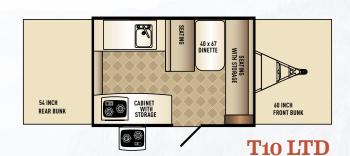

# **Palomino Tent Specifications**

|                         | T8 LTD | T-10 LTD | T-10 ST | T-12 DD | T-12 STS | T-12 STSB | A-12 R | A-12 ST |
|-------------------------|--------|----------|---------|---------|----------|-----------|--------|---------|
| Hitch Dry Weight        | 221    | 238      | TBD     | TBD     | TBD      | TBD       | 257    | 342     |
| Dry Axle Weight         | 1420   | 1683     | TBD     | TBD     | TBD      | TBD       | 1833   | 1907    |
| Total Dry Weight        | 1641   | 1921     | TBD     | TBD     | TBD      | TBD       | 2090   | 2249    |
| GVWR                    | 2661   | 2678     | 3220    | 3220    | 3220     | 3220      | 3577   | 3662    |
| Unloaded Vehicle Weight | 1660   | 1940     | 19      | 19      | 19       | 19        | 2128   | 2287    |
| Interior Closed Height  | 6'7"   | 6'7"     | 6'7"    | 6'7"    | 6'7"     | 6'7"      | NA     | NA      |
| Exterior Height         | 4'9"   | 4'9"     | 4'6"    | 4'6"    | 4'6"     | 5'3"      | 5'3"   | 5'3"    |
| Exterior Width          | 7'-2"  | 7'-2"    | 7'-2"   | 7'-2"   | 7'-2"    | 7'-2"     | 7'-2"  | 7'-2"   |
| Travel Length           | 12'-0" | 13'-10"  | TBD     | TBD     | TBD      | 0         | 19'-0" | 19'-0"  |
| Fresh Water Capacity    | 18     | 18       | 18      | 18      | 18       | 18        | 18     | 18      |
| Gray Water Capacity     | TBD    | TBD      | TBD     | TBD     | TBD      | TBD       | TBD    | TBD     |
| Black Water Capacity    | TBD    | TBD      | TBD     | TBD     | TBD      | TBD       | TBD    | TBD     |
| Cargo Carrying Capacity | 1001   | 738      | 3201    | 3201    | 3201     | 3201      | 1449   | 1375    |