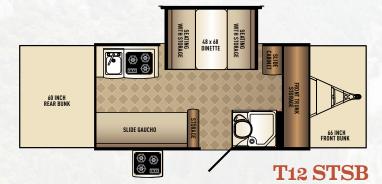

# **Palomino Tent Specifications**

|                         | T8 LTD | T-10 LTD | T-10 ST | T-12 DD | T-12 STS | T-12 STSB | A-12 R | A-12 ST |
|-------------------------|--------|----------|---------|---------|----------|-----------|--------|---------|
| Hitch Dry Weight        | 221    | 238      | TBD     | TBD     | TBD      | TBD       | 257    | 342     |
| Dry Axle Weight         | 1420   | 1683     | TBD     | TBD     | TBD      | TBD       | 1833   | 1907    |
| Total Dry Weight        | 1641   | 1921     | TBD     | TBD     | TBD      | TBD       | 2090   | 2249    |
| GVWR                    | 2661   | 2678     | 3220    | 3220    | 3220     | 3220      | 3577   | 3662    |
| Unloaded Vehicle Weight | 1660   | 1940     | 19      | 19      | 19       | 19        | 2128   | 2287    |
| Interior Closed Height  | 6'7"   | 6'7"     | 6'7"    | 6'7"    | 6'7"     | 6'7"      | NA     | NA      |
| Exterior Height         | 4'9"   | 4'9"     | 4'6"    | 4'6"    | 4'6"     | 5'3"      | 5'3"   | 5'3"    |
| Exterior Width          | 7'-2"  | 7'-2"    | 7'-2"   | 7'-2"   | 7'-2"    | 7'-2"     | 7'-2"  | 7'-2"   |
| Travel Length           | 12'-0" | 13'-10"  | TBD     | TBD     | TBD      | 0         | 19'-0" | 19'-0"  |
| Fresh Water Capacity    | 18     | 18       | 18      | 18      | 18       | 18        | 18     | 18      |
| Gray Water Capacity     | TBD    | TBD      | TBD     | TBD     | TBD      | TBD       | TBD    | TBD     |
| Black Water Capacity    | TBD    | TBD      | TBD     | TBD     | TBD      | TBD       | TBD    | TBD     |
| Cargo Carrying Capacity | 1001   | 738      | 3201    | 3201    | 3201     | 3201      | 1449   | 1375    |