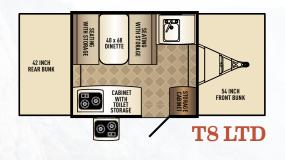

# **Palomino Tent Specifications**

|                         | T8 LTD | T-10 LTD | T-10 ST | T-12 DD | T-12 STS | T-12 STSB | A-12 R | A-12 ST |
|-------------------------|--------|----------|---------|---------|----------|-----------|--------|---------|
| Hitch Dry Weight        | 221    | 238      | TBD     | TBD     | TBD      | TBD       | 257    | 342     |
| Dry Axle Weight         | 1420   | 1683     | TBD     | TBD     | TBD      | TBD       | 1833   | 1907    |
| Total Dry Weight        | 1641   | 1921     | TBD     | TBD     | TBD      | TBD       | 2090   | 2249    |
| GVWR                    | 2661   | 2678     | 3220    | 3220    | 3220     | 3220      | 3577   | 3662    |
| Unloaded Vehicle Weight | 1660   | 1940     | 19      | 19      | 19       | 19        | 2128   | 2287    |
| Interior Closed Height  | 6'7"   | 6'7"     | 6'7"    | 6'7"    | 6'7"     | 6'7"      | NA     | NA      |
| Exterior Height         | 4'9"   | 4'9"     | 4'6"    | 4'6"    | 4'6"     | 5'3"      | 5'3"   | 5'3"    |
| Exterior Width          | 7'-2"  | 7'-2"    | 7'-2"   | 7'-2"   | 7'-2"    | 7'-2"     | 7'-2"  | 7'-2"   |
| Travel Length           | 12'-0" | 13'-10"  | TBD     | TBD     | TBD      | 0         | 19'-0" | 19'-0"  |
| Fresh Water Capacity    | 18     | 18       | 18      | 18      | 18       | 18        | 18     | 18      |
| Gray Water Capacity     | TBD    | TBD      | TBD     | TBD     | TBD      | TBD       | TBD    | TBD     |
| Black Water Capacity    | TBD    | TBD      | TBD     | TBD     | TBD      | TBD       | TBD    | TBD     |
| Cargo Carrying Capacity | 1001   | 738      | 3201    | 3201    | 3201     | 3201      | 1449   | 1375    |