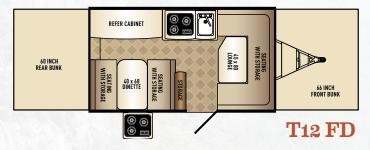

# **Palomino Tent Specifications**

|                         | T8 LTD | T-10 LTD | T-10 ST | T-12 DD | T-12 STS | T-12 STSB | A-12 R | A-12 ST |
|-------------------------|--------|----------|---------|---------|----------|-----------|--------|---------|
| Hitch Dry Weight        | 221    | 238      | TBD     | TBD     | TBD      | TBD       | 257    | 342     |
| Dry Axle Weight         | 1420   | 1683     | TBD     | TBD     | TBD      | TBD       | 1833   | 1907    |
| Total Dry Weight        | 1641   | 1921     | TBD     | TBD     | TBD      | TBD       | 2090   | 2249    |
| GVWR                    | 2661   | 2678     | 3220    | 3220    | 3220     | 3220      | 3577   | 3662    |
| Unloaded Vehicle Weight | 1660   | 1940     | 19      | 19      | 19       | 19        | 2128   | 2287    |
| Interior Closed Height  | 6'7"   | 6'7"     | 6'7"    | 6'7"    | 6'7"     | 6'7"      | NA     | NA      |
| Exterior Height         | 4'9"   | 4'9"     | 4'6"    | 4'6"    | 4'6"     | 5'3"      | 5'3"   | 5'3"    |
| Exterior Width          | 7'-2"  | 7'-2"    | 7'-2"   | 7'-2"   | 7'-2"    | 7'-2"     | 7'-2"  | 7'-2"   |
| Travel Length           | 12'-0" | 13'-10"  | TBD     | TBD     | TBD      | 0         | 19'-0" | 19'-0"  |
| Fresh Water Capacity    | 18     | 18       | 18      | 18      | 18       | 18        | 18     | 18      |
| Gray Water Capacity     | TBD    | TBD      | TBD     | TBD     | TBD      | TBD       | TBD    | TBD     |
| Black Water Capacity    | TBD    | TBD      | TBD     | TBD     | TBD      | TBD       | TBD    | TBD     |
| Cargo Carrying Capacity | 1001   | 738      | 3201    | 3201    | 3201     | 3201      | 1449   | 1375    |