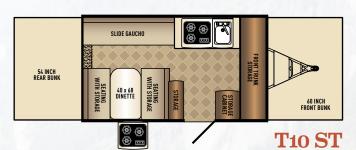

# **Palomino Tent Specifications**

|                         | T8 LTD | T-10 LTD | T-10 ST | T-12 DD | T-12 STS | T-12 STSB | A-12 R | A-12 ST |
|-------------------------|--------|----------|---------|---------|----------|-----------|--------|---------|
| Hitch Dry Weight        | 221    | 238      | TBD     | TBD     | TBD      | TBD       | 257    | 342     |
| Dry Axle Weight         | 1420   | 1683     | TBD     | TBD     | TBD      | TBD       | 1833   | 1907    |
| Total Dry Weight        | 1641   | 1921     | TBD     | TBD     | TBD      | TBD       | 2090   | 2249    |
| GVWR                    | 2661   | 2678     | 3220    | 3220    | 3220     | 3220      | 3577   | 3662    |
| Unloaded Vehicle Weight | 1660   | 1940     | 19      | 19      | 19       | 19        | 2128   | 2287    |
| Interior Closed Height  | 6'7"   | 6'7"     | 6'7"    | 6'7"    | 6'7"     | 6'7"      | NA     | NA      |
| Exterior Height         | 4'9"   | 4'9"     | 4'6"    | 4'6"    | 4'6"     | 5'3"      | 5'3"   | 5'3"    |
| Exterior Width          | 7'-2"  | 7'-2"    | 7'-2"   | 7'-2"   | 7'-2"    | 7'-2"     | 7'-2"  | 7'-2"   |
| Travel Length           | 12'-0" | 13'-10"  | TBD     | TBD     | TBD      | 0         | 19'-0" | 19'-0"  |
| Fresh Water Capacity    | 18     | 18       | 18      | 18      | 18       | 18        | 18     | 18      |
| Gray Water Capacity     | TBD    | TBD      | TBD     | TBD     | TBD      | TBD       | TBD    | TBD     |
| Black Water Capacity    | TBD    | TBD      | TBD     | TBD     | TBD      | TBD       | TBD    | TBD     |
| Cargo Carrying Capacity | 1001   | 738      | 3201    | 3201    | 3201     | 3201      | 1449   | 1375    |