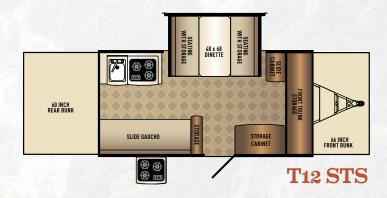

# **Palomino Tent Specifications**

|                         | T8 LTD | T-10 LTD | T-10 ST | T-12 DD | T-12 STS | T-12 STSB | A-12 R | A-12 ST |
|-------------------------|--------|----------|---------|---------|----------|-----------|--------|---------|
| Hitch Dry Weight        | 221    | 238      | TBD     | TBD     | TBD      | TBD       | 257    | 342     |
| Dry Axle Weight         | 1420   | 1683     | TBD     | TBD     | TBD      | TBD       | 1833   | 1907    |
| Total Dry Weight        | 1641   | 1921     | TBD     | TBD     | TBD      | TBD       | 2090   | 2249    |
| GVWR                    | 2661   | 2678     | 3220    | 3220    | 3220     | 3220      | 3577   | 3662    |
| Unloaded Vehicle Weight | 1660   | 1940     | 19      | 19      | 19       | 19        | 2128   | 2287    |
| Interior Closed Height  | 6'7"   | 6'7"     | 6'7"    | 6'7"    | 6'7"     | 6'7"      | NA     | NA      |
| Exterior Height         | 4'9"   | 4'9"     | 4'6"    | 4'6"    | 4'6"     | 5'3"      | 5'3"   | 5'3"    |
| Exterior Width          | 7'-2"  | 7'-2"    | 7'-2"   | 7'-2"   | 7'-2"    | 7'-2"     | 7'-2"  | 7'-2"   |
| Travel Length           | 12'-0" | 13'-10"  | TBD     | TBD     | TBD      | 0         | 19'-0" | 19'-0"  |
| Fresh Water Capacity    | 18     | 18       | 18      | 18      | 18       | 18        | 18     | 18      |
| Gray Water Capacity     | TBD    | TBD      | TBD     | TBD     | TBD      | TBD       | TBD    | TBD     |
| Black Water Capacity    | TBD    | TBD      | TBD     | TBD     | TBD      | TBD       | TBD    | TBD     |
| Cargo Carrying Capacity | 1001   | 738      | 3201    | 3201    | 3201     | 3201      | 1449   | 1375    |