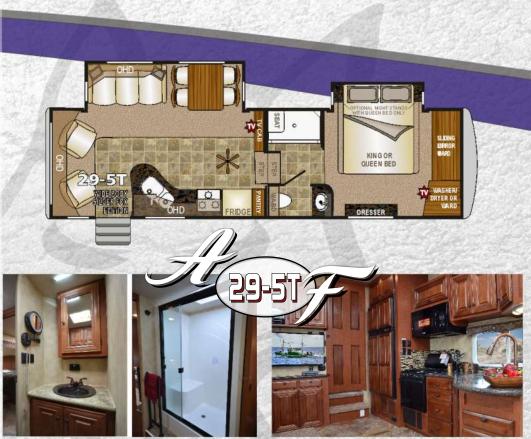

#### 5th Wheel Exclusives

**Gray Front Cap with Turning Radius** Wide Body Construction **Certified Store More Chassis** 6'6" Slideout Height on 30 Ft & Larger Ultra Deck Sleep System **Exterior Convenience Center Generator Ready** Extra Large 10 Cubic Foot Fridge (5T, 5M, 5Z)