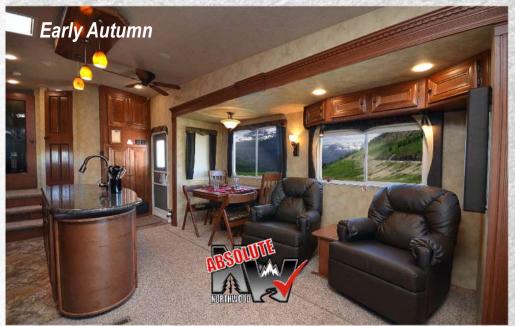

Interior Command Center Bedroom Carpet w/ Pad Roller Bearing Drawer Glides **Fabric Night Shade Window Treatments** LED TV & DVD/CD AM/FM Player Smoke, LPG & CO Leak Detectors **Charge Wizard Booth Dinette** Sofa With Decorative Throw Pillows Residential, Built-In Microwave Large Fridge w/ Multiple Raised Panels Kitchen Skylight w/ Shade
Fan Vent (Bedroom)
Porcelain, Foot-Pedal Toilet / Bath Skylight Residential Shower Enclosure NW TruRest Queen Mattress w/ Bedspread

**LED Exterior Lighting** Roof Rack & Ladder 12V Light in Storage Compartment LPG Quick Connect & Black Water Flush System Large Exterior Entry Grab Handle Exterior Shower Semi-Automatic Winterization/By-Pass System DSI Gas/Elect Quick Recovery Water Heater 13.5m BTU Air Conditioner Condensation-Resistant A/C Ducting Carefree Travel'R 12V Awning TV Antenna **Outside Speakers/Battery Disconnect Tinted Windows** Satellite Ready / Solar Ready LED Interior Utility Lighting