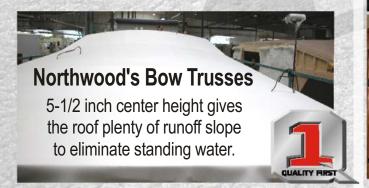

# OUR BONDED ROOF TRUSS SYSTEM ENSURES A FULL WALK-ON ROOF

# BONDED ROOF TRUSS SYSTEM WITH CATHEDRAL ARCHED CEILING

**UP TO 4" OF EXTRA HEADROOM** 

The Northwood Bonded Roof Truss System bonds all the components of the roof structure together as a unit. The ceiling, trusses and roof plywood are unified in a bonded system that gives superior load distribution and maximum load bearing capacity.

#### NORTHWOOD ROOF TRUSS SYSTEM

- Heavy Gauge One Piece Roof Membrane 3/8" Plywood Sheathing (Bonded to Trusses)
- R-15 Reflective 'Arctic' Foil Insulation
- R-18 Dual Layer Fiberglass Insulation
- Bow Style Roof Trusses (Bonded to Ceiling) Interior Lamination Grade Lauan Plywood
- Ozite Ceiling Carpet Finish (Silver Fox only)