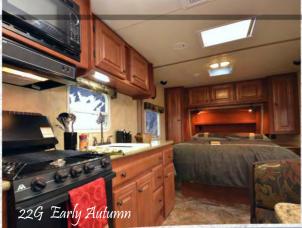

Interior Command Center Bedroom Carpet w/ Pad Roller Bearing Drawer Glides **Fabric Night Shade Window Treatments** LED TV & DVD/CD AM/FM Player Smoke, LPG & CO Leak Detectors **Charge Wizard Booth Dinette** Sofa With Decorative Throw Pillows Residential, Built-In Microwave Large Fridge w/ Multiple Raised Panels Kitchen Skylight w/ Shade
Fan Vent (Bedroom)
Porcelain, Foot-Pedal Toilet / Bath Skylight Residential Shower Enclosure NW TruRest Queen Mattress w/ Bedspread

**LED Exterior Lighting** Roof Rack & Ladder 12V Light in Storage Compartment LPG Quick Connect & Black Water Flush System Large Exterior Entry Grab Handle Exterior Shower Semi-Automatic Winterization/By-Pass System DSI Gas/Elect Quick Recovery Water Heater 13.5m BTU Air Conditioner Condensation-Resistant A/C Ducting Carefree Travel'R 12V Awning TV Antenna **Outside Speakers/Battery Disconnect Tinted Windows** Satellite Ready / Solar Ready LED Interior Utility Lighting