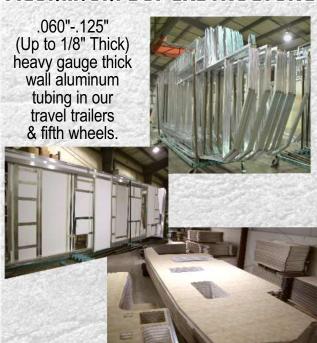

# THICK WALL TUBULAR ALUMINUM SUPERSTRUCTURE

### FRAME

√ Thick Wall Aluminum w/Solid Anchor Blocking

ROOF

Full Walk On, Bonded Roof Truss System

RESULUTICABINETS

Wall & Ceiling Mounted, Face Frame Construction

**NESONAL INSULATION** 

✓ A True 4 Season Coach