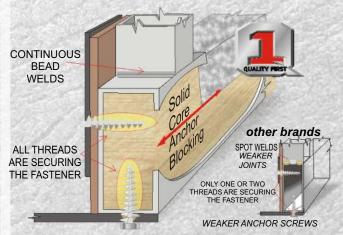

# SOLID CORE ANCHOR BLOCKING AND CONTINUOUS WELDS

Now that's an ABSOLUTE Quality Superstructure!

## HIGH DENSITY ONE PIECE LAMINATED WALLS

- Designer Interior Decor Finish Paneling
  Heavy Gauge Fully Welded Aluminum Superstructure
  Solid Wood Fill Full Thread Depth Anchor Blocking
  Virgin 2 lb Rigid Dense Block Foam Insulation
- Steel Inlaid Bonderizer Anchor Strips
- Lamination Grade Lauan Plywood Exterior Wall Layer
- Second Lauan Layer
- Corona Treated High Durability Fiberglass Outer Layer