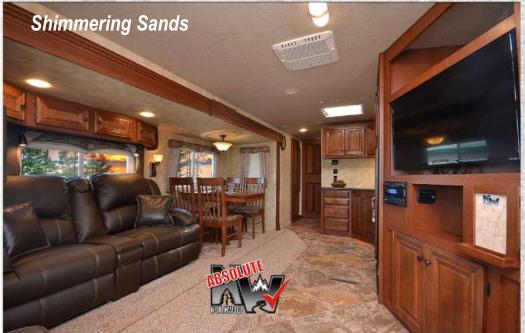

#### Silver Fox Edition -Additional Enhancements

Gray Front Cap w/Easy Access LPG Tank Cover 10 Gal. DSI Gas/Electic Water Heater Extra Large 8 Cubic Foot Fridge Antique Glazed Kitchen Cabinetry Chassis Mount Spare Tire Carrier Variable Recessed Halogen Light Low Profile Fluorescent Lights Telescoping Lighted Vanity Mirror (most models) Decorative Iron Décor Item 1.5 Cu Ft Over-the-Range Convection Microwave w/ Range Hood