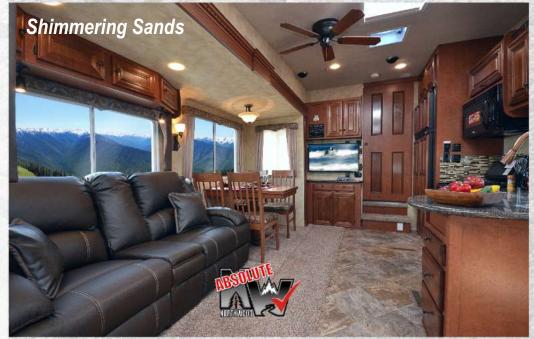

Interior Command Center Bedroom Carpet w/ Pad Roller Bearing Drawer Glides **Fabric Night Shade Window Treatments** LED TV & DVD/CD AM/FM Player Smoke, LPG & CO Leak Detectors **Charge Wizard Booth Dinette** Sofa With Decorative Throw Pillows Residential, Built-In Microwave Large Fridge w/ Multiple Raised Panels Kitchen Skylight w/ Shade
Fan Vent (Bedroom)
Porcelain, Foot-Pedal Toilet / Bath Skylight Residential Shower Enclosure NW TruRest Queen Mattress w/ Bedspread