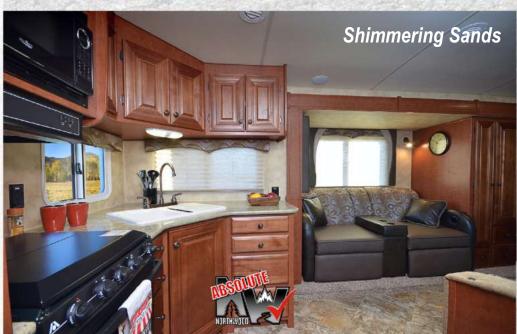

Interior Command Center Bedroom Carpet w/ Pad Roller Bearing Drawer Glides **Fabric Night Shade Window Treatments** LED TV & DVD/CD AM/FM Player Smoke, LPG & CO Leak Detectors **Charge Wizard Booth Dinette** Sofa With Decorative Throw Pillows Residential, Built-In Microwave Large Fridge w/ Multiple Raised Panels Kitchen Skylight w/ Shade
Fan Vent (Bedroom)
Porcelain, Foot-Pedal Toilet / Bath Skylight Residential Shower Enclosure NW TruRest Queen Mattress w/ Bedspread