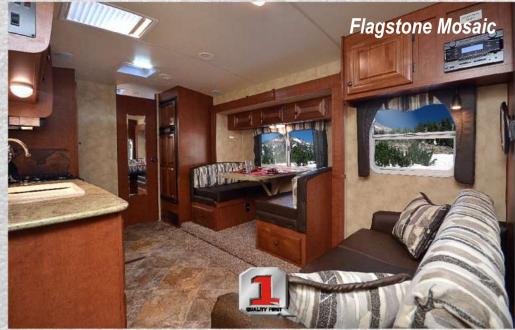

#### Silver Fox Edition -Additional Enhancements

Gray Front Cap w/Easy Access LPG Tank Cover 10 Gal. DSI Gas/Electic Water Heater Extra Large 8 Cubic Foot Fridge Antique Glazed Kitchen Cabinetry Chassis Mount Spare Tire Carrier Variable Recessed Halogen Light Low Profile Fluorescent Lights Telescoping Lighted Vanity Mirror (most models) Decorative Iron Décor Item 1.5 Cu Ft Over-the-Range Convection Microwave w/ Range Hood

**Carpet Ceiling Liner** 12 Volt Power Jack **Custom Designer Back Splash** Slam Latch Luggage Doors Molded Rear Fiberglass Cap Solid Surface Counter Tops Bedroom Starlight with Shade 16" Aluminum Wheels Care Free Travl'R 12V LED Awning