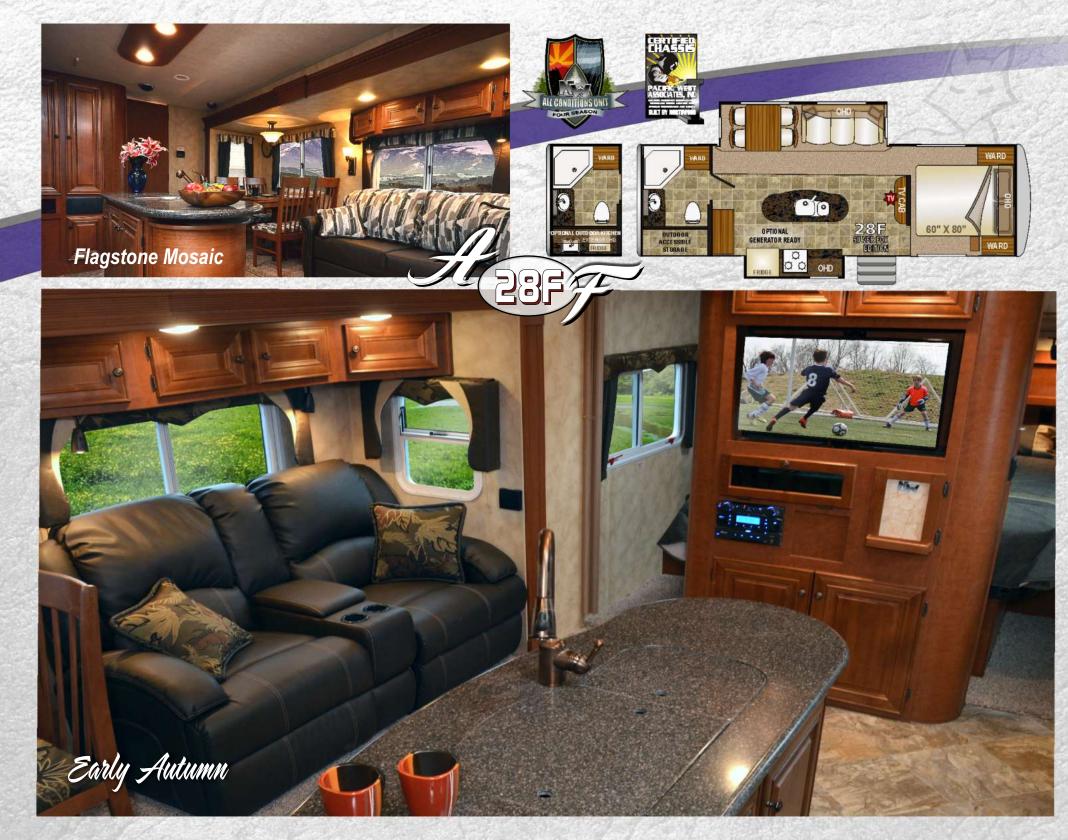

#### 5th Wheel Exclusives

**Gray Front Cap with Turning Radius** Wide Body Construction **Certified Store More Chassis** 6'6" Slideout Height on 30 Ft & Larger Ultra Deck Sleep System **Exterior Convenience Center Generator Ready** Extra Large 10 Cubic Foot Fridge (5T, 5M, 5Z)