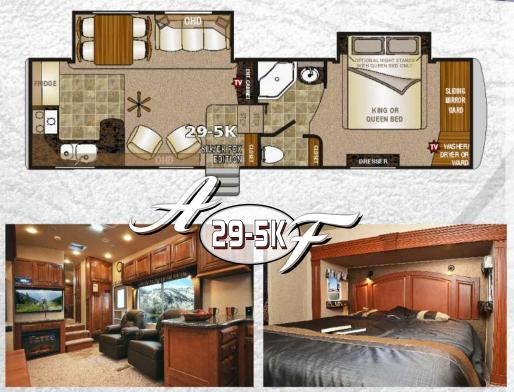

#### 5th Wheel Exclusives

**Gray Front Cap with Turning Radius** Wide Body Construction **Certified Store More Chassis** 6'6" Slideout Height on 30 Ft & Larger Ultra Deck Sleep System **Exterior Convenience Center Generator Ready** Extra Large 10 Cubic Foot Fridge (5T, 5M, 5Z)