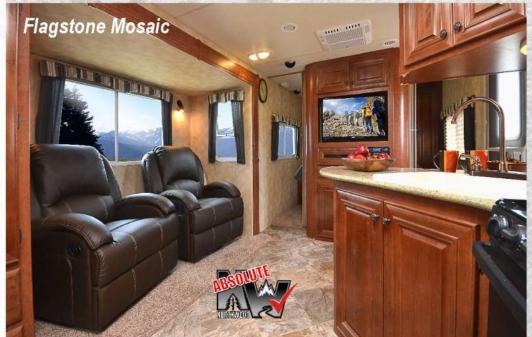

#### Silver Fox Edition -Additional Enhancements

Gray Front Cap w/Easy Access LPG Tank Cover 10 Gal. DSI Gas/Electic Water Heater Extra Large 8 Cubic Foot Fridge Antique Glazed Kitchen Cabinetry Chassis Mount Spare Tire Carrier Variable Recessed Halogen Light Low Profile Fluorescent Lights Telescoping Lighted Vanity Mirror (most models) Decorative Iron Décor Item 1.5 Cu Ft Over-the-Range Convection Microwave w/ Range Hood

**Carpet Ceiling Liner** 12 Volt Power Jack **Custom Designer Back Splash** Slam Latch Luggage Doors Molded Rear Fiberglass Cap Solid Surface Counter Tops Bedroom Starlight with Shade 16" Aluminum Wheels Care Free Travl'R 12V LED Awning