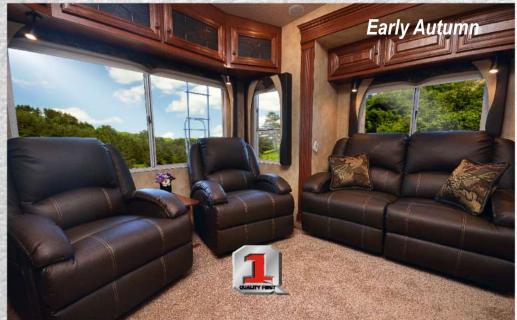

Interior Command Center Bedroom Carpet w/ Pad Roller Bearing Drawer Glides **Fabric Night Shade Window Treatments** LED TV & DVD/CD AM/FM Player Smoke, LPG & CO Leak Detectors **Charge Wizard Booth Dinette** Sofa With Decorative Throw Pillows Residential, Built-In Microwave Large Fridge w/ Multiple Raised Panels Kitchen Skylight w/ Shade
Fan Vent (Bedroom)
Porcelain, Foot-Pedal Toilet / Bath Skylight Residential Shower Enclosure NW TruRest Queen Mattress w/ Bedspread