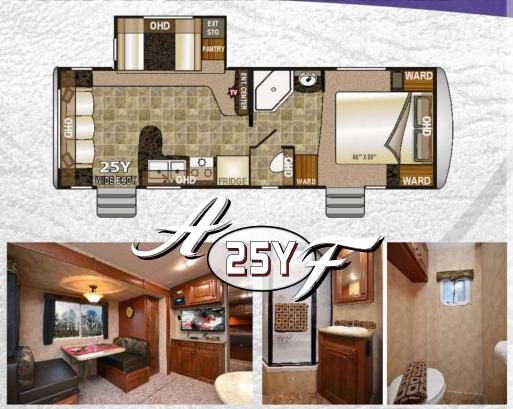

#### **Arctic Fox Classic - Standard Features**

Northwood Built, Independently Certified, Off-Road Chassis Fully Welded, Thick-Wall Aluminum Frame Construction One-Piece, Corona Treated, Continuous Fiberglass Hot, Polyurethane Laminated, Multi-Layered Substrate Walls High Density Block Foam Insulation Wide-Body Floorplan Universal Lube Axles Aluminum Wheels / Tires & White Mod Spare Shocks On All Four Wheels Stabilizer Jacks All-Conditions/Four Seasons Insulation R-18 Fiberglass Insulation in Ceiling R-15 Reflective Foil Insulation in Roof **Heated Holding Tanks** Aerodynamic One Piece Front Cap w/BackRoad Armor Integrated Easy Access LP Cover w/BackRoad Armor Diamond Plate Bumper Wrap

Interior Command Center Bedroom Carpet w/ Pad Roller Bearing Drawer Glides **Fabric Night Shade Window Treatments** LED TV & DVD/CD AM/FM Player Smoke, LPG & CO Leak Detectors **Charge Wizard Booth Dinette** Sofa With Decorative Throw Pillows Residential, Built-In Microwave Large Fridge w/ Multiple Raised Panels Kitchen Skylight w/ Shade
Fan Vent (Bedroom)
Porcelain, Foot-Pedal Toilet / Bath Skylight Residential Shower Enclosure NW TruRest Queen Mattress w/ Bedspread

**LED Exterior Lighting** Roof Rack & Ladder 12V Light in Storage Compartment LPG Quick Connect & Black Water Flush System Large Exterior Entry Grab Handle Exterior Shower Semi-Automatic Winterization/By-Pass System DSI Gas/Elect Quick Recovery Water Heater 13.5m BTU Air Conditioner Condensation-Resistant A/C Ducting Carefree Travel'R 12V Awning TV Antenna **Outside Speakers/Battery Disconnect Tinted Windows** Satellite Ready / Solar Ready LED Interior Utility Lighting