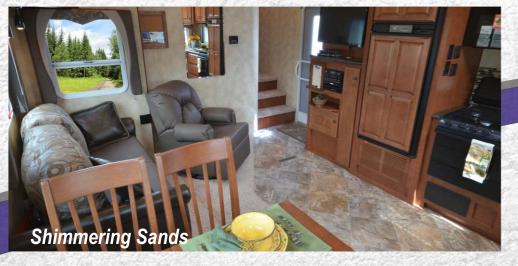

#### Silver Fox Edition -Additional Enhancements

Gray Front Cap w/Easy Access LPG Tank Cover 10 Gal. DSI Gas/Electic Water Heater Extra Large 8 Cubic Foot Fridge Antique Glazed Kitchen Cabinetry Chassis Mount Spare Tire Carrier Variable Recessed Halogen Light Low Profile Fluorescent Lights Telescoping Lighted Vanity Mirror (most models) Decorative Iron Décor Item 1.5 Cu Ft Over-the-Range Convection Microwave w/ Range Hood