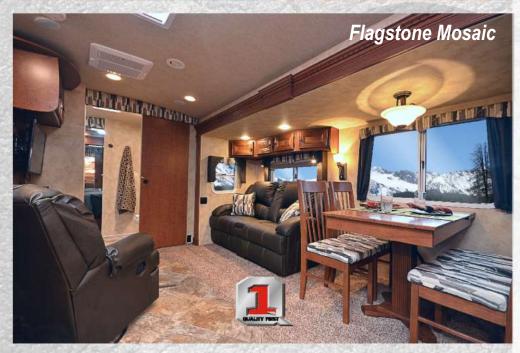

#### Silver Fox Edition -Additional Enhancements

Gray Front Cap w/Easy Access LPG Tank Cover 10 Gal. DSI Gas/Electic Water Heater Extra Large 8 Cubic Foot Fridge Antique Glazed Kitchen Cabinetry Chassis Mount Spare Tire Carrier Variable Recessed Halogen Light Low Profile Fluorescent Lights Telescoping Lighted Vanity Mirror (most models) Decorative Iron Décor Item 1.5 Cu Ft Over-the-Range Convection Microwave w/ Range Hood