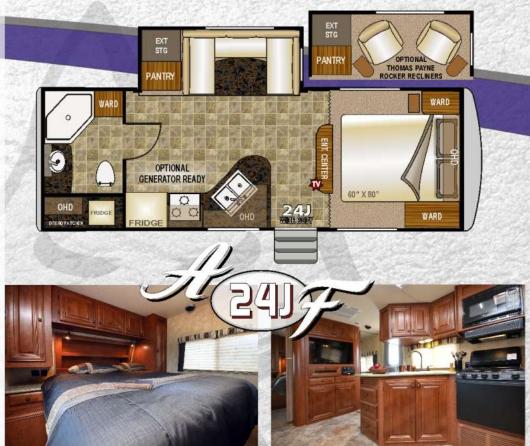

|                                                                                                                                                                                                                                                                                                                                                                                                                                                                                                                                                                                                                                                                                                                                                                                                                                                                                                                                                                                                                                                                                                                                                                                                                                                                                                                                                                                                                                                                                                                                                                                                                                                                                                                                                                                                                                                                                                                                                                                                                                                                                                                               | Description                                | Classic         |        |       |        |        |        | Silver For Edition |       |       |       |       |        |       |        |  |
|-------------------------------------------------------------------------------------------------------------------------------------------------------------------------------------------------------------------------------------------------------------------------------------------------------------------------------------------------------------------------------------------------------------------------------------------------------------------------------------------------------------------------------------------------------------------------------------------------------------------------------------------------------------------------------------------------------------------------------------------------------------------------------------------------------------------------------------------------------------------------------------------------------------------------------------------------------------------------------------------------------------------------------------------------------------------------------------------------------------------------------------------------------------------------------------------------------------------------------------------------------------------------------------------------------------------------------------------------------------------------------------------------------------------------------------------------------------------------------------------------------------------------------------------------------------------------------------------------------------------------------------------------------------------------------------------------------------------------------------------------------------------------------------------------------------------------------------------------------------------------------------------------------------------------------------------------------------------------------------------------------------------------------------------------------------------------------------------------------------------------------|--------------------------------------------|-----------------|--------|-------|--------|--------|--------|--------------------|-------|-------|-------|-------|--------|-------|--------|--|
|                                                                                                                                                                                                                                                                                                                                                                                                                                                                                                                                                                                                                                                                                                                                                                                                                                                                                                                                                                                                                                                                                                                                                                                                                                                                                                                                                                                                                                                                                                                                                                                                                                                                                                                                                                                                                                                                                                                                                                                                                                                                                                                               | Bosonpaon                                  | Travel Trailers |        |       |        |        |        | Flith Wheels       |       |       |       |       |        |       |        |  |
|                                                                                                                                                                                                                                                                                                                                                                                                                                                                                                                                                                                                                                                                                                                                                                                                                                                                                                                                                                                                                                                                                                                                                                                                                                                                                                                                                                                                                                                                                                                                                                                                                                                                                                                                                                                                                                                                                                                                                                                                                                                                                                                               | Model Number                               | 22G             | 24J    | 25R   | 25W    | 25Y    | 31D    | 28F                | 29L   | 32A   | 27-5L | 29-5K | 29-5T  | 32-5M | 35-5Z  |  |
| WORKSON TO THE PROPERTY OF THE PERTY OF THE | Dry Axle Weight (approx. Lbs.)             | 4128            | 5705   | 5375  | 6029   | 6093   | 7515   | 6727               | 6928  | 7350  | 7782  | 8545  | 8853   | 9442  | 10418  |  |
|                                                                                                                                                                                                                                                                                                                                                                                                                                                                                                                                                                                                                                                                                                                                                                                                                                                                                                                                                                                                                                                                                                                                                                                                                                                                                                                                                                                                                                                                                                                                                                                                                                                                                                                                                                                                                                                                                                                                                                                                                                                                                                                               | Dry Hitch Weight (approx. Lbs.)            | 550             | 825    | 670   | 730    | 760    | 923    | 772                | 1040  | 973   | 1868  | 2663  | 2023   | 2588  | 2373   |  |
|                                                                                                                                                                                                                                                                                                                                                                                                                                                                                                                                                                                                                                                                                                                                                                                                                                                                                                                                                                                                                                                                                                                                                                                                                                                                                                                                                                                                                                                                                                                                                                                                                                                                                                                                                                                                                                                                                                                                                                                                                                                                                                                               | Net Carrying Capacity                      | 2822            | 3470   | 3955  | 3241   | 3147   | 3562   | 2901               | 2432  | 2077  | 3750  | 5392  | 4824   | 4470  | 3509   |  |
|                                                                                                                                                                                                                                                                                                                                                                                                                                                                                                                                                                                                                                                                                                                                                                                                                                                                                                                                                                                                                                                                                                                                                                                                                                                                                                                                                                                                                                                                                                                                                                                                                                                                                                                                                                                                                                                                                                                                                                                                                                                                                                                               | Gross Dry Weight-Ibs (approx. Lbs.)        | 4678            | 6530   | 6045  | 6759   | 6853   | 8438   | 7499               | 7968  | 8323  | 9650  | 11208 | 10876  | 12030 | 12791  |  |
|                                                                                                                                                                                                                                                                                                                                                                                                                                                                                                                                                                                                                                                                                                                                                                                                                                                                                                                                                                                                                                                                                                                                                                                                                                                                                                                                                                                                                                                                                                                                                                                                                                                                                                                                                                                                                                                                                                                                                                                                                                                                                                                               | Gross Vehicle Weight Rating (GVWR)-Lbs.    | 7500            | 10000  | 10000 | 10000  | 10000  | 12000  | 10400              | 10400 | 10400 | 13400 | 16600 | 15700  | 16500 | 16300  |  |
|                                                                                                                                                                                                                                                                                                                                                                                                                                                                                                                                                                                                                                                                                                                                                                                                                                                                                                                                                                                                                                                                                                                                                                                                                                                                                                                                                                                                                                                                                                                                                                                                                                                                                                                                                                                                                                                                                                                                                                                                                                                                                                                               | Exterior Length (approx. w/hitch)          | 23'10"          | 27'9"  | 27'3" | 29'6"  | 30'0"  | 35'6"  | 30'0"              | 32'0" | 34'4" | 29'5" | 35'2" | 33'11" | 36'2" | 38'11" |  |
|                                                                                                                                                                                                                                                                                                                                                                                                                                                                                                                                                                                                                                                                                                                                                                                                                                                                                                                                                                                                                                                                                                                                                                                                                                                                                                                                                                                                                                                                                                                                                                                                                                                                                                                                                                                                                                                                                                                                                                                                                                                                                                                               | Exterior Height (approx. incl. AC unit)    | 10'3"           | 10'11" | 10'8" | 10'11" | 10'11" | 10'11" | 11'3"              | 11'3" | 11'3" | 12'6" | 13'0" | 13'0"  | 13'0" | 13'0"  |  |
|                                                                                                                                                                                                                                                                                                                                                                                                                                                                                                                                                                                                                                                                                                                                                                                                                                                                                                                                                                                                                                                                                                                                                                                                                                                                                                                                                                                                                                                                                                                                                                                                                                                                                                                                                                                                                                                                                                                                                                                                                                                                                                                               | Exterior Width (approx. w/o awning)        | 8'6"            | 8'6"   | 8'6"  | 8'6"   | 8'6"   | 8'6"   | 8'0"               | 8'0"  | 8'0"  | 8'6"  | 8'6"  | 8'6"   | 8'6"  | 8'6"   |  |
|                                                                                                                                                                                                                                                                                                                                                                                                                                                                                                                                                                                                                                                                                                                                                                                                                                                                                                                                                                                                                                                                                                                                                                                                                                                                                                                                                                                                                                                                                                                                                                                                                                                                                                                                                                                                                                                                                                                                                                                                                                                                                                                               | Tire Size                                  | ST205           | ST225  | ST225 | ST225  | ST225  | ST235  | ST235              | ST235 | ST235 | ST235 | ST235 | ST235  | ST235 | ST235  |  |
|                                                                                                                                                                                                                                                                                                                                                                                                                                                                                                                                                                                                                                                                                                                                                                                                                                                                                                                                                                                                                                                                                                                                                                                                                                                                                                                                                                                                                                                                                                                                                                                                                                                                                                                                                                                                                                                                                                                                                                                                                                                                                                                               |                                            | 75R15           | 75R15  | 75R15 | 75R15  | 75R15  | 80R16  | 80R16              | 80R16 | 80R16 | 80R16 | 85R16 | 80R16  | 85R16 | 85R16  |  |
|                                                                                                                                                                                                                                                                                                                                                                                                                                                                                                                                                                                                                                                                                                                                                                                                                                                                                                                                                                                                                                                                                                                                                                                                                                                                                                                                                                                                                                                                                                                                                                                                                                                                                                                                                                                                                                                                                                                                                                                                                                                                                                                               | Load Range                                 | С               | D      | D     | D      | D      | E      | E                  | E     | E     | E     | G     | E      | G     | G      |  |
|                                                                                                                                                                                                                                                                                                                                                                                                                                                                                                                                                                                                                                                                                                                                                                                                                                                                                                                                                                                                                                                                                                                                                                                                                                                                                                                                                                                                                                                                                                                                                                                                                                                                                                                                                                                                                                                                                                                                                                                                                                                                                                                               | Fresh Water w/ Water Heater (approx. gal.) | 46              | 57     | 59    | 57     | 57     | 57     | 58                 | 67    | 67    | 82    | 82    | 82     | 82    | 82     |  |
|                                                                                                                                                                                                                                                                                                                                                                                                                                                                                                                                                                                                                                                                                                                                                                                                                                                                                                                                                                                                                                                                                                                                                                                                                                                                                                                                                                                                                                                                                                                                                                                                                                                                                                                                                                                                                                                                                                                                                                                                                                                                                                                               | Gray Water Tank (approx. gal.)             | 42              | 42     | 44    | 35/35  | 47     | 35/18  | 40                 | 24/35 | 55    | 67/35 | 67/35 | 67     | 67    | 67     |  |
|                                                                                                                                                                                                                                                                                                                                                                                                                                                                                                                                                                                                                                                                                                                                                                                                                                                                                                                                                                                                                                                                                                                                                                                                                                                                                                                                                                                                                                                                                                                                                                                                                                                                                                                                                                                                                                                                                                                                                                                                                                                                                                                               | Black Water Tank (approx. gal.)            | 35              | 35     | 35    | 35     | 35     | 35     | 35                 | 42    | 42    | 65    | 65    | 65     | 65    | 65     |  |
| Si                                                                                                                                                                                                                                                                                                                                                                                                                                                                                                                                                                                                                                                                                                                                                                                                                                                                                                                                                                                                                                                                                                                                                                                                                                                                                                                                                                                                                                                                                                                                                                                                                                                                                                                                                                                                                                                                                                                                                                                                                                                                                                                            | LPG Capacity (approx. gal.)                | 14              | 14     | 14    | 14     | 14     | 14     | 14                 | 14    | 14    | 20    | 20    | 20     | 20    | 20     |  |
|                                                                                                                                                                                                                                                                                                                                                                                                                                                                                                                                                                                                                                                                                                                                                                                                                                                                                                                                                                                                                                                                                                                                                                                                                                                                                                                                                                                                                                                                                                                                                                                                                                                                                                                                                                                                                                                                                                                                                                                                                                                                                                                               | CSA - Canadian Dealers Only                | YES             | YES    | YES   | YES    | YES    | YES    | YES                | YES   | YES   | YES   | YES   | YES    | YES   | YES    |  |
|                                                                                                                                                                                                                                                                                                                                                                                                                                                                                                                                                                                                                                                                                                                                                                                                                                                                                                                                                                                                                                                                                                                                                                                                                                                                                                                                                                                                                                                                                                                                                                                                                                                                                                                                                                                                                                                                                                                                                                                                                                                                                                                               | Auto Ignition Furnace (1,000 BTU's)        | 25              | 25     | 25    | 30     | 30     | 30     | 30                 | 30    | 30    | 35    | 35    | 35     | 35    | 35     |  |