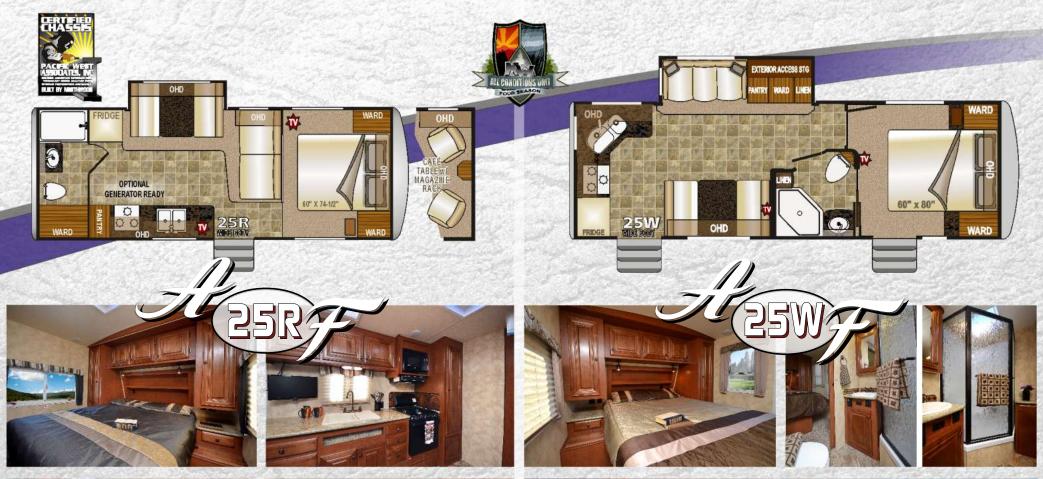

#### 5th Wheel Exclusives

**Gray Front Cap with Turning Radius** Wide Body Construction **Certified Store More Chassis** 6'6" Slideout Height on 30 Ft & Larger Ultra Deck Sleep System **Exterior Convenience Center Generator Ready** Extra Large 10 Cubic Foot Fridge (5T, 5M, 5Z)

|                                                                                                                                                                                                                                                                                                                                                                                                                                                                                                                                                                                                                                                                                                                                                                                                                                                                                                                                                                                                                                                                                                                                                                                                                                                                                                                                                                                                                                                                                                                                                                                                                                                                                                                                                                                                                                                                                                                                                                                                                                                                                                                               | Description                                | Classic         |        |       |        |        |        | Silver For Edition |       |       |       |       |        |       |        |  |
|-------------------------------------------------------------------------------------------------------------------------------------------------------------------------------------------------------------------------------------------------------------------------------------------------------------------------------------------------------------------------------------------------------------------------------------------------------------------------------------------------------------------------------------------------------------------------------------------------------------------------------------------------------------------------------------------------------------------------------------------------------------------------------------------------------------------------------------------------------------------------------------------------------------------------------------------------------------------------------------------------------------------------------------------------------------------------------------------------------------------------------------------------------------------------------------------------------------------------------------------------------------------------------------------------------------------------------------------------------------------------------------------------------------------------------------------------------------------------------------------------------------------------------------------------------------------------------------------------------------------------------------------------------------------------------------------------------------------------------------------------------------------------------------------------------------------------------------------------------------------------------------------------------------------------------------------------------------------------------------------------------------------------------------------------------------------------------------------------------------------------------|--------------------------------------------|-----------------|--------|-------|--------|--------|--------|--------------------|-------|-------|-------|-------|--------|-------|--------|--|
|                                                                                                                                                                                                                                                                                                                                                                                                                                                                                                                                                                                                                                                                                                                                                                                                                                                                                                                                                                                                                                                                                                                                                                                                                                                                                                                                                                                                                                                                                                                                                                                                                                                                                                                                                                                                                                                                                                                                                                                                                                                                                                                               | Bosonpaon                                  | Travel Trailers |        |       |        |        |        | Flith Wheels       |       |       |       |       |        |       |        |  |
|                                                                                                                                                                                                                                                                                                                                                                                                                                                                                                                                                                                                                                                                                                                                                                                                                                                                                                                                                                                                                                                                                                                                                                                                                                                                                                                                                                                                                                                                                                                                                                                                                                                                                                                                                                                                                                                                                                                                                                                                                                                                                                                               | Model Number                               | 22G             | 24J    | 25R   | 25W    | 25Y    | 31D    | 28F                | 29L   | 32A   | 27-5L | 29-5K | 29-5T  | 32-5M | 35-5Z  |  |
| WORKSON TO THE PROPERTY OF THE PERTY OF THE | Dry Axle Weight (approx. Lbs.)             | 4128            | 5705   | 5375  | 6029   | 6093   | 7515   | 6727               | 6928  | 7350  | 7782  | 8545  | 8853   | 9442  | 10418  |  |
|                                                                                                                                                                                                                                                                                                                                                                                                                                                                                                                                                                                                                                                                                                                                                                                                                                                                                                                                                                                                                                                                                                                                                                                                                                                                                                                                                                                                                                                                                                                                                                                                                                                                                                                                                                                                                                                                                                                                                                                                                                                                                                                               | Dry Hitch Weight (approx. Lbs.)            | 550             | 825    | 670   | 730    | 760    | 923    | 772                | 1040  | 973   | 1868  | 2663  | 2023   | 2588  | 2373   |  |
|                                                                                                                                                                                                                                                                                                                                                                                                                                                                                                                                                                                                                                                                                                                                                                                                                                                                                                                                                                                                                                                                                                                                                                                                                                                                                                                                                                                                                                                                                                                                                                                                                                                                                                                                                                                                                                                                                                                                                                                                                                                                                                                               | Net Carrying Capacity                      | 2822            | 3470   | 3955  | 3241   | 3147   | 3562   | 2901               | 2432  | 2077  | 3750  | 5392  | 4824   | 4470  | 3509   |  |
|                                                                                                                                                                                                                                                                                                                                                                                                                                                                                                                                                                                                                                                                                                                                                                                                                                                                                                                                                                                                                                                                                                                                                                                                                                                                                                                                                                                                                                                                                                                                                                                                                                                                                                                                                                                                                                                                                                                                                                                                                                                                                                                               | Gross Dry Weight-Ibs (approx. Lbs.)        | 4678            | 6530   | 6045  | 6759   | 6853   | 8438   | 7499               | 7968  | 8323  | 9650  | 11208 | 10876  | 12030 | 12791  |  |
|                                                                                                                                                                                                                                                                                                                                                                                                                                                                                                                                                                                                                                                                                                                                                                                                                                                                                                                                                                                                                                                                                                                                                                                                                                                                                                                                                                                                                                                                                                                                                                                                                                                                                                                                                                                                                                                                                                                                                                                                                                                                                                                               | Gross Vehicle Weight Rating (GVWR)-Lbs.    | 7500            | 10000  | 10000 | 10000  | 10000  | 12000  | 10400              | 10400 | 10400 | 13400 | 16600 | 15700  | 16500 | 16300  |  |
|                                                                                                                                                                                                                                                                                                                                                                                                                                                                                                                                                                                                                                                                                                                                                                                                                                                                                                                                                                                                                                                                                                                                                                                                                                                                                                                                                                                                                                                                                                                                                                                                                                                                                                                                                                                                                                                                                                                                                                                                                                                                                                                               | Exterior Length (approx. w/hitch)          | 23'10"          | 27'9"  | 27'3" | 29'6"  | 30'0"  | 35'6"  | 30'0"              | 32'0" | 34'4" | 29'5" | 35'2" | 33'11" | 36'2" | 38'11" |  |
|                                                                                                                                                                                                                                                                                                                                                                                                                                                                                                                                                                                                                                                                                                                                                                                                                                                                                                                                                                                                                                                                                                                                                                                                                                                                                                                                                                                                                                                                                                                                                                                                                                                                                                                                                                                                                                                                                                                                                                                                                                                                                                                               | Exterior Height (approx. incl. AC unit)    | 10'3"           | 10'11" | 10'8" | 10'11" | 10'11" | 10'11" | 11'3"              | 11'3" | 11'3" | 12'6" | 13'0" | 13'0"  | 13'0" | 13'0"  |  |
|                                                                                                                                                                                                                                                                                                                                                                                                                                                                                                                                                                                                                                                                                                                                                                                                                                                                                                                                                                                                                                                                                                                                                                                                                                                                                                                                                                                                                                                                                                                                                                                                                                                                                                                                                                                                                                                                                                                                                                                                                                                                                                                               | Exterior Width (approx. w/o awning)        | 8'6"            | 8'6"   | 8'6"  | 8'6"   | 8'6"   | 8'6"   | 8'0"               | 8'0"  | 8'0"  | 8'6"  | 8'6"  | 8'6"   | 8'6"  | 8'6"   |  |
|                                                                                                                                                                                                                                                                                                                                                                                                                                                                                                                                                                                                                                                                                                                                                                                                                                                                                                                                                                                                                                                                                                                                                                                                                                                                                                                                                                                                                                                                                                                                                                                                                                                                                                                                                                                                                                                                                                                                                                                                                                                                                                                               | Tire Size                                  | ST205           | ST225  | ST225 | ST225  | ST225  | ST235  | ST235              | ST235 | ST235 | ST235 | ST235 | ST235  | ST235 | ST235  |  |
|                                                                                                                                                                                                                                                                                                                                                                                                                                                                                                                                                                                                                                                                                                                                                                                                                                                                                                                                                                                                                                                                                                                                                                                                                                                                                                                                                                                                                                                                                                                                                                                                                                                                                                                                                                                                                                                                                                                                                                                                                                                                                                                               |                                            | 75R15           | 75R15  | 75R15 | 75R15  | 75R15  | 80R16  | 80R16              | 80R16 | 80R16 | 80R16 | 85R16 | 80R16  | 85R16 | 85R16  |  |
|                                                                                                                                                                                                                                                                                                                                                                                                                                                                                                                                                                                                                                                                                                                                                                                                                                                                                                                                                                                                                                                                                                                                                                                                                                                                                                                                                                                                                                                                                                                                                                                                                                                                                                                                                                                                                                                                                                                                                                                                                                                                                                                               | Load Range                                 | С               | D      | D     | D      | D      | E      | E                  | E     | E     | E     | G     | E      | G     | G      |  |
|                                                                                                                                                                                                                                                                                                                                                                                                                                                                                                                                                                                                                                                                                                                                                                                                                                                                                                                                                                                                                                                                                                                                                                                                                                                                                                                                                                                                                                                                                                                                                                                                                                                                                                                                                                                                                                                                                                                                                                                                                                                                                                                               | Fresh Water w/ Water Heater (approx. gal.) | 46              | 57     | 59    | 57     | 57     | 57     | 58                 | 67    | 67    | 82    | 82    | 82     | 82    | 82     |  |
|                                                                                                                                                                                                                                                                                                                                                                                                                                                                                                                                                                                                                                                                                                                                                                                                                                                                                                                                                                                                                                                                                                                                                                                                                                                                                                                                                                                                                                                                                                                                                                                                                                                                                                                                                                                                                                                                                                                                                                                                                                                                                                                               | Gray Water Tank (approx. gal.)             | 42              | 42     | 44    | 35/35  | 47     | 35/18  | 40                 | 24/35 | 55    | 67/35 | 67/35 | 67     | 67    | 67     |  |
|                                                                                                                                                                                                                                                                                                                                                                                                                                                                                                                                                                                                                                                                                                                                                                                                                                                                                                                                                                                                                                                                                                                                                                                                                                                                                                                                                                                                                                                                                                                                                                                                                                                                                                                                                                                                                                                                                                                                                                                                                                                                                                                               | Black Water Tank (approx. gal.)            | 35              | 35     | 35    | 35     | 35     | 35     | 35                 | 42    | 42    | 65    | 65    | 65     | 65    | 65     |  |
| Si                                                                                                                                                                                                                                                                                                                                                                                                                                                                                                                                                                                                                                                                                                                                                                                                                                                                                                                                                                                                                                                                                                                                                                                                                                                                                                                                                                                                                                                                                                                                                                                                                                                                                                                                                                                                                                                                                                                                                                                                                                                                                                                            | LPG Capacity (approx. gal.)                | 14              | 14     | 14    | 14     | 14     | 14     | 14                 | 14    | 14    | 20    | 20    | 20     | 20    | 20     |  |
|                                                                                                                                                                                                                                                                                                                                                                                                                                                                                                                                                                                                                                                                                                                                                                                                                                                                                                                                                                                                                                                                                                                                                                                                                                                                                                                                                                                                                                                                                                                                                                                                                                                                                                                                                                                                                                                                                                                                                                                                                                                                                                                               | CSA - Canadian Dealers Only                | YES             | YES    | YES   | YES    | YES    | YES    | YES                | YES   | YES   | YES   | YES   | YES    | YES   | YES    |  |
|                                                                                                                                                                                                                                                                                                                                                                                                                                                                                                                                                                                                                                                                                                                                                                                                                                                                                                                                                                                                                                                                                                                                                                                                                                                                                                                                                                                                                                                                                                                                                                                                                                                                                                                                                                                                                                                                                                                                                                                                                                                                                                                               | Auto Ignition Furnace (1,000 BTU's)        | 25              | 25     | 25    | 30     | 30     | 30     | 30                 | 30    | 30    | 35    | 35    | 35     | 35    | 35     |  |