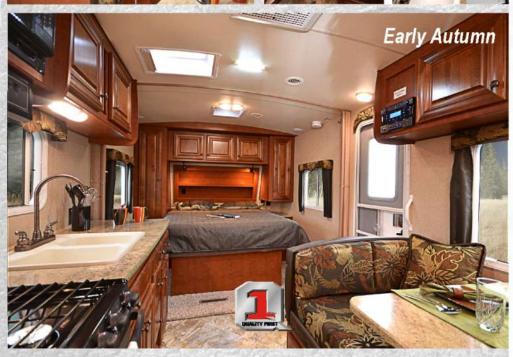

#### **Arctic Fox Classic - Standard Features**

Northwood Built, Independently Certified, Off-Road Chassis Fully Welded, Thick-Wall Aluminum Frame Construction One-Piece, Corona Treated, Continuous Fiberglass Hot, Polyurethane Laminated, Multi-Layered Substrate Walls High Density Block Foam Insulation Wide-Body Floorplan Universal Lube Axles Aluminum Wheels / Tires & White Mod Spare Shocks On All Four Wheels Stabilizer Jacks All-Conditions/Four Seasons Insulation R-18 Fiberglass Insulation in Ceiling R-15 Reflective Foil Insulation in Roof **Heated Holding Tanks** Aerodynamic One Piece Front Cap w/BackRoad Armor Integrated Easy Access LP Cover w/BackRoad Armor Diamond Plate Bumper Wrap

Interior Command Center Bedroom Carpet w/ Pad Roller Bearing Drawer Glides **Fabric Night Shade Window Treatments** LED TV & DVD/CD AM/FM Player Smoke, LPG & CO Leak Detectors **Charge Wizard Booth Dinette** Sofa With Decorative Throw Pillows Residential, Built-In Microwave Large Fridge w/ Multiple Raised Panels Kitchen Skylight w/ Shade
Fan Vent (Bedroom)
Porcelain, Foot-Pedal Toilet / Bath Skylight Residential Shower Enclosure NW TruRest Queen Mattress w/ Bedspread

**LED Exterior Lighting** Roof Rack & Ladder 12V Light in Storage Compartment LPG Quick Connect & Black Water Flush System Large Exterior Entry Grab Handle Exterior Shower Semi-Automatic Winterization/By-Pass System DSI Gas/Elect Quick Recovery Water Heater 13.5m BTU Air Conditioner Condensation-Resistant A/C Ducting Carefree Travel'R 12V Awning TV Antenna **Outside Speakers/Battery Disconnect Tinted Windows** Satellite Ready / Solar Ready LED Interior Utility Lighting