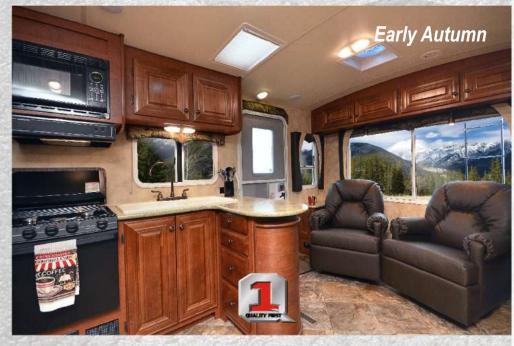

Interior Command Center Bedroom Carpet w/ Pad Roller Bearing Drawer Glides **Fabric Night Shade Window Treatments** LED TV & DVD/CD AM/FM Player Smoke, LPG & CO Leak Detectors **Charge Wizard Booth Dinette** Sofa With Decorative Throw Pillows Residential, Built-In Microwave Large Fridge w/ Multiple Raised Panels Kitchen Skylight w/ Shade
Fan Vent (Bedroom)
Porcelain, Foot-Pedal Toilet / Bath Skylight Residential Shower Enclosure NW TruRest Queen Mattress w/ Bedspread