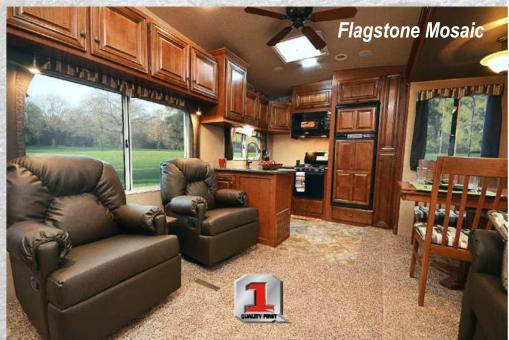

Interior Command Center Bedroom Carpet w/ Pad Roller Bearing Drawer Glides **Fabric Night Shade Window Treatments** LED TV & DVD/CD AM/FM Player Smoke, LPG & CO Leak Detectors **Charge Wizard Booth Dinette** Sofa With Decorative Throw Pillows Residential, Built-In Microwave Large Fridge w/ Multiple Raised Panels Kitchen Skylight w/ Shade
Fan Vent (Bedroom)
Porcelain, Foot-Pedal Toilet / Bath Skylight Residential Shower Enclosure NW TruRest Queen Mattress w/ Bedspread