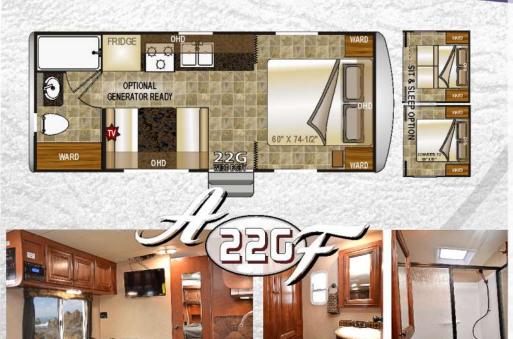

|                                                                                                                                                                                                                                                                                                                                                                                                                                                                                                                                                                                                                                                                                                                                                                                                                                                                                                                                                                                                                                                                                                                                                                                                                                                                                                                                                                                                                                                                                                                                                                                                                                                                                                                                                                                                                                                                                                                                                                                                                                                                                                                               | Description                                | Classic         |        |       |        |        |        | Silver For Edition |       |       |       |       |        |       |        |  |
|-------------------------------------------------------------------------------------------------------------------------------------------------------------------------------------------------------------------------------------------------------------------------------------------------------------------------------------------------------------------------------------------------------------------------------------------------------------------------------------------------------------------------------------------------------------------------------------------------------------------------------------------------------------------------------------------------------------------------------------------------------------------------------------------------------------------------------------------------------------------------------------------------------------------------------------------------------------------------------------------------------------------------------------------------------------------------------------------------------------------------------------------------------------------------------------------------------------------------------------------------------------------------------------------------------------------------------------------------------------------------------------------------------------------------------------------------------------------------------------------------------------------------------------------------------------------------------------------------------------------------------------------------------------------------------------------------------------------------------------------------------------------------------------------------------------------------------------------------------------------------------------------------------------------------------------------------------------------------------------------------------------------------------------------------------------------------------------------------------------------------------|--------------------------------------------|-----------------|--------|-------|--------|--------|--------|--------------------|-------|-------|-------|-------|--------|-------|--------|--|
|                                                                                                                                                                                                                                                                                                                                                                                                                                                                                                                                                                                                                                                                                                                                                                                                                                                                                                                                                                                                                                                                                                                                                                                                                                                                                                                                                                                                                                                                                                                                                                                                                                                                                                                                                                                                                                                                                                                                                                                                                                                                                                                               | Bosonpaon                                  | Travel Trailers |        |       |        |        |        | Flith Wheels       |       |       |       |       |        |       |        |  |
|                                                                                                                                                                                                                                                                                                                                                                                                                                                                                                                                                                                                                                                                                                                                                                                                                                                                                                                                                                                                                                                                                                                                                                                                                                                                                                                                                                                                                                                                                                                                                                                                                                                                                                                                                                                                                                                                                                                                                                                                                                                                                                                               | Model Number                               | 22G             | 24J    | 25R   | 25W    | 25Y    | 31D    | 28F                | 29L   | 32A   | 27-5L | 29-5K | 29-5T  | 32-5M | 35-5Z  |  |
| WORKSON TO THE PROPERTY OF THE PERTY OF THE | Dry Axle Weight (approx. Lbs.)             | 4128            | 5705   | 5375  | 6029   | 6093   | 7515   | 6727               | 6928  | 7350  | 7782  | 8545  | 8853   | 9442  | 10418  |  |
|                                                                                                                                                                                                                                                                                                                                                                                                                                                                                                                                                                                                                                                                                                                                                                                                                                                                                                                                                                                                                                                                                                                                                                                                                                                                                                                                                                                                                                                                                                                                                                                                                                                                                                                                                                                                                                                                                                                                                                                                                                                                                                                               | Dry Hitch Weight (approx. Lbs.)            | 550             | 825    | 670   | 730    | 760    | 923    | 772                | 1040  | 973   | 1868  | 2663  | 2023   | 2588  | 2373   |  |
|                                                                                                                                                                                                                                                                                                                                                                                                                                                                                                                                                                                                                                                                                                                                                                                                                                                                                                                                                                                                                                                                                                                                                                                                                                                                                                                                                                                                                                                                                                                                                                                                                                                                                                                                                                                                                                                                                                                                                                                                                                                                                                                               | Net Carrying Capacity                      | 2822            | 3470   | 3955  | 3241   | 3147   | 3562   | 2901               | 2432  | 2077  | 3750  | 5392  | 4824   | 4470  | 3509   |  |
|                                                                                                                                                                                                                                                                                                                                                                                                                                                                                                                                                                                                                                                                                                                                                                                                                                                                                                                                                                                                                                                                                                                                                                                                                                                                                                                                                                                                                                                                                                                                                                                                                                                                                                                                                                                                                                                                                                                                                                                                                                                                                                                               | Gross Dry Weight-Ibs (approx. Lbs.)        | 4678            | 6530   | 6045  | 6759   | 6853   | 8438   | 7499               | 7968  | 8323  | 9650  | 11208 | 10876  | 12030 | 12791  |  |
|                                                                                                                                                                                                                                                                                                                                                                                                                                                                                                                                                                                                                                                                                                                                                                                                                                                                                                                                                                                                                                                                                                                                                                                                                                                                                                                                                                                                                                                                                                                                                                                                                                                                                                                                                                                                                                                                                                                                                                                                                                                                                                                               | Gross Vehicle Weight Rating (GVWR)-Lbs.    | 7500            | 10000  | 10000 | 10000  | 10000  | 12000  | 10400              | 10400 | 10400 | 13400 | 16600 | 15700  | 16500 | 16300  |  |
|                                                                                                                                                                                                                                                                                                                                                                                                                                                                                                                                                                                                                                                                                                                                                                                                                                                                                                                                                                                                                                                                                                                                                                                                                                                                                                                                                                                                                                                                                                                                                                                                                                                                                                                                                                                                                                                                                                                                                                                                                                                                                                                               | Exterior Length (approx. w/hitch)          | 23'10"          | 27'9"  | 27'3" | 29'6"  | 30'0"  | 35'6"  | 30'0"              | 32'0" | 34'4" | 29'5" | 35'2" | 33'11" | 36'2" | 38'11" |  |
|                                                                                                                                                                                                                                                                                                                                                                                                                                                                                                                                                                                                                                                                                                                                                                                                                                                                                                                                                                                                                                                                                                                                                                                                                                                                                                                                                                                                                                                                                                                                                                                                                                                                                                                                                                                                                                                                                                                                                                                                                                                                                                                               | Exterior Height (approx. incl. AC unit)    | 10'3"           | 10'11" | 10'8" | 10'11" | 10'11" | 10'11" | 11'3"              | 11'3" | 11'3" | 12'6" | 13'0" | 13'0"  | 13'0" | 13'0"  |  |
|                                                                                                                                                                                                                                                                                                                                                                                                                                                                                                                                                                                                                                                                                                                                                                                                                                                                                                                                                                                                                                                                                                                                                                                                                                                                                                                                                                                                                                                                                                                                                                                                                                                                                                                                                                                                                                                                                                                                                                                                                                                                                                                               | Exterior Width (approx. w/o awning)        | 8'6"            | 8'6"   | 8'6"  | 8'6"   | 8'6"   | 8'6"   | 8'0"               | 8'0"  | 8'0"  | 8'6"  | 8'6"  | 8'6"   | 8'6"  | 8'6"   |  |
|                                                                                                                                                                                                                                                                                                                                                                                                                                                                                                                                                                                                                                                                                                                                                                                                                                                                                                                                                                                                                                                                                                                                                                                                                                                                                                                                                                                                                                                                                                                                                                                                                                                                                                                                                                                                                                                                                                                                                                                                                                                                                                                               | Tire Size                                  | ST205           | ST225  | ST225 | ST225  | ST225  | ST235  | ST235              | ST235 | ST235 | ST235 | ST235 | ST235  | ST235 | ST235  |  |
|                                                                                                                                                                                                                                                                                                                                                                                                                                                                                                                                                                                                                                                                                                                                                                                                                                                                                                                                                                                                                                                                                                                                                                                                                                                                                                                                                                                                                                                                                                                                                                                                                                                                                                                                                                                                                                                                                                                                                                                                                                                                                                                               |                                            | 75R15           | 75R15  | 75R15 | 75R15  | 75R15  | 80R16  | 80R16              | 80R16 | 80R16 | 80R16 | 85R16 | 80R16  | 85R16 | 85R16  |  |
|                                                                                                                                                                                                                                                                                                                                                                                                                                                                                                                                                                                                                                                                                                                                                                                                                                                                                                                                                                                                                                                                                                                                                                                                                                                                                                                                                                                                                                                                                                                                                                                                                                                                                                                                                                                                                                                                                                                                                                                                                                                                                                                               | Load Range                                 | С               | D      | D     | D      | D      | E      | E                  | E     | E     | E     | G     | E      | G     | G      |  |
|                                                                                                                                                                                                                                                                                                                                                                                                                                                                                                                                                                                                                                                                                                                                                                                                                                                                                                                                                                                                                                                                                                                                                                                                                                                                                                                                                                                                                                                                                                                                                                                                                                                                                                                                                                                                                                                                                                                                                                                                                                                                                                                               | Fresh Water w/ Water Heater (approx. gal.) | 46              | 57     | 59    | 57     | 57     | 57     | 58                 | 67    | 67    | 82    | 82    | 82     | 82    | 82     |  |
|                                                                                                                                                                                                                                                                                                                                                                                                                                                                                                                                                                                                                                                                                                                                                                                                                                                                                                                                                                                                                                                                                                                                                                                                                                                                                                                                                                                                                                                                                                                                                                                                                                                                                                                                                                                                                                                                                                                                                                                                                                                                                                                               | Gray Water Tank (approx. gal.)             | 42              | 42     | 44    | 35/35  | 47     | 35/18  | 40                 | 24/35 | 55    | 67/35 | 67/35 | 67     | 67    | 67     |  |
|                                                                                                                                                                                                                                                                                                                                                                                                                                                                                                                                                                                                                                                                                                                                                                                                                                                                                                                                                                                                                                                                                                                                                                                                                                                                                                                                                                                                                                                                                                                                                                                                                                                                                                                                                                                                                                                                                                                                                                                                                                                                                                                               | Black Water Tank (approx. gal.)            | 35              | 35     | 35    | 35     | 35     | 35     | 35                 | 42    | 42    | 65    | 65    | 65     | 65    | 65     |  |
| Si                                                                                                                                                                                                                                                                                                                                                                                                                                                                                                                                                                                                                                                                                                                                                                                                                                                                                                                                                                                                                                                                                                                                                                                                                                                                                                                                                                                                                                                                                                                                                                                                                                                                                                                                                                                                                                                                                                                                                                                                                                                                                                                            | LPG Capacity (approx. gal.)                | 14              | 14     | 14    | 14     | 14     | 14     | 14                 | 14    | 14    | 20    | 20    | 20     | 20    | 20     |  |
|                                                                                                                                                                                                                                                                                                                                                                                                                                                                                                                                                                                                                                                                                                                                                                                                                                                                                                                                                                                                                                                                                                                                                                                                                                                                                                                                                                                                                                                                                                                                                                                                                                                                                                                                                                                                                                                                                                                                                                                                                                                                                                                               | CSA - Canadian Dealers Only                | YES             | YES    | YES   | YES    | YES    | YES    | YES                | YES   | YES   | YES   | YES   | YES    | YES   | YES    |  |
|                                                                                                                                                                                                                                                                                                                                                                                                                                                                                                                                                                                                                                                                                                                                                                                                                                                                                                                                                                                                                                                                                                                                                                                                                                                                                                                                                                                                                                                                                                                                                                                                                                                                                                                                                                                                                                                                                                                                                                                                                                                                                                                               | Auto Ignition Furnace (1,000 BTU's)        | 25              | 25     | 25    | 30     | 30     | 30     | 30                 | 30    | 30    | 35    | 35    | 35     | 35    | 35     |  |