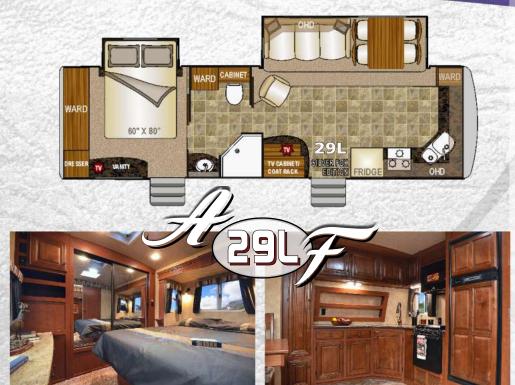

#### 5th Wheel Exclusives

**Gray Front Cap with Turning Radius** Wide Body Construction **Certified Store More Chassis** 6'6" Slideout Height on 30 Ft & Larger Ultra Deck Sleep System **Exterior Convenience Center Generator Ready** Extra Large 10 Cubic Foot Fridge (5T, 5M, 5Z)