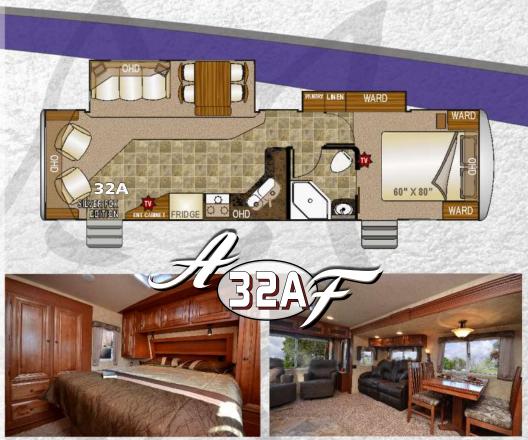

#### 5th Wheel Exclusives

**Gray Front Cap with Turning Radius** Wide Body Construction **Certified Store More Chassis** 6'6" Slideout Height on 30 Ft & Larger Ultra Deck Sleep System **Exterior Convenience Center Generator Ready** Extra Large 10 Cubic Foot Fridge (5T, 5M, 5Z)