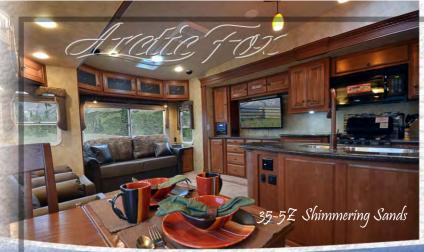

Interior Command Center Bedroom Carpet w/ Pad Roller Bearing Drawer Glides **Fabric Night Shade Window Treatments** LED TV & DVD/CD AM/FM Player Smoke, LPG & CO Leak Detectors **Charge Wizard Booth Dinette** Sofa With Decorative Throw Pillows Residential, Built-In Microwave Large Fridge w/ Multiple Raised Panels Kitchen Skylight w/ Shade
Fan Vent (Bedroom)
Porcelain, Foot-Pedal Toilet / Bath Skylight Residential Shower Enclosure NW TruRest Queen Mattress w/ Bedspread

**LED Exterior Lighting** Roof Rack & Ladder 12V Light in Storage Compartment LPG Quick Connect & Black Water Flush System Large Exterior Entry Grab Handle Exterior Shower Semi-Automatic Winterization/By-Pass System DSI Gas/Elect Quick Recovery Water Heater 13.5m BTU Air Conditioner Condensation-Resistant A/C Ducting Carefree Travel'R 12V Awning TV Antenna **Outside Speakers/Battery Disconnect Tinted Windows** Satellite Ready / Solar Ready LED Interior Utility Lighting