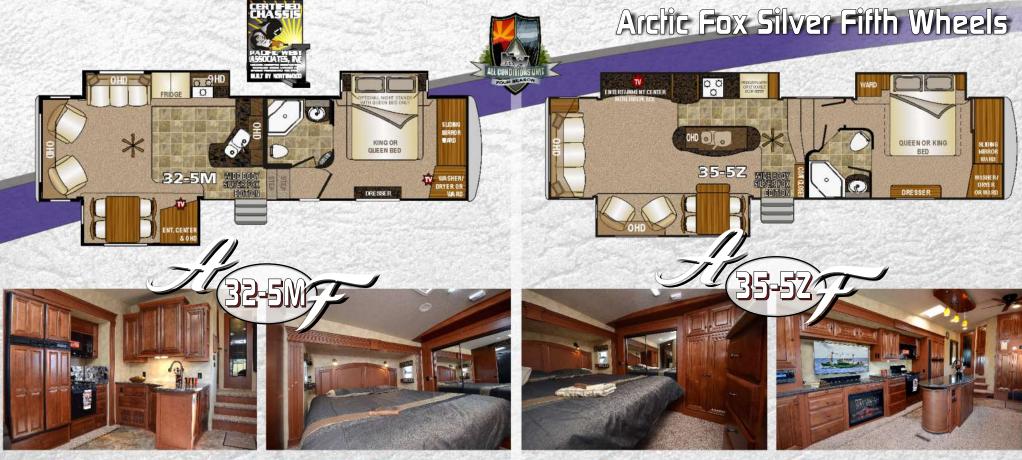

#### 5th Wheel Exclusives

**Gray Front Cap with Turning Radius** Wide Body Construction **Certified Store More Chassis** 6'6" Slideout Height on 30 Ft & Larger Ultra Deck Sleep System **Exterior Convenience Center Generator Ready** Extra Large 10 Cubic Foot Fridge (5T, 5M, 5Z)