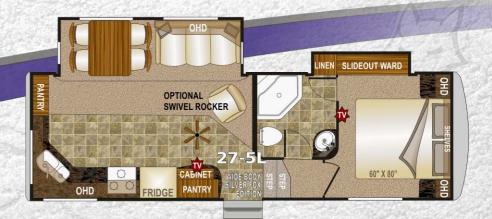

#### 5th Wheel Exclusives

**Gray Front Cap with Turning Radius** Wide Body Construction **Certified Store More Chassis** 6'6" Slideout Height on 30 Ft & Larger Ultra Deck Sleep System **Exterior Convenience Center Generator Ready** Extra Large 10 Cubic Foot Fridge (5T, 5M, 5Z)