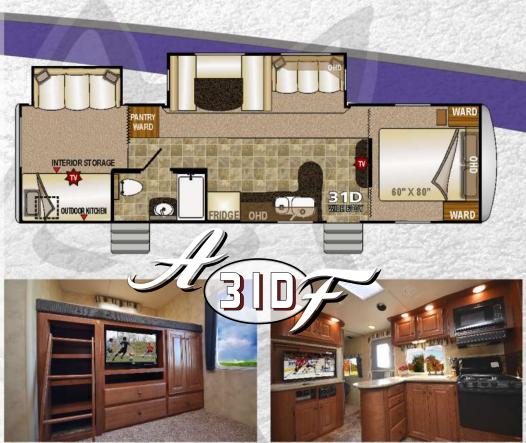

#### **Arctic Fox Classic - Standard Features**

Northwood Built, Independently Certified, Off-Road Chassis Fully Welded, Thick-Wall Aluminum Frame Construction One-Piece, Corona Treated, Continuous Fiberglass Hot, Polyurethane Laminated, Multi-Layered Substrate Walls High Density Block Foam Insulation Wide-Body Floorplan Universal Lube Axles Aluminum Wheels / Tires & White Mod Spare Shocks On All Four Wheels Stabilizer Jacks All-Conditions/Four Seasons Insulation R-18 Fiberglass Insulation in Ceiling R-15 Reflective Foil Insulation in Roof **Heated Holding Tanks** Aerodynamic One Piece Front Cap w/BackRoad Armor Integrated Easy Access LP Cover w/BackRoad Armor Diamond Plate Bumper Wrap

Interior Command Center Bedroom Carpet w/ Pad Roller Bearing Drawer Glides **Fabric Night Shade Window Treatments** LED TV & DVD/CD AM/FM Player Smoke, LPG & CO Leak Detectors **Charge Wizard Booth Dinette** Sofa With Decorative Throw Pillows Residential, Built-In Microwave Large Fridge w/ Multiple Raised Panels Kitchen Skylight w/ Shade
Fan Vent (Bedroom)
Porcelain, Foot-Pedal Toilet / Bath Skylight Residential Shower Enclosure NW TruRest Queen Mattress w/ Bedspread

**LED Exterior Lighting** Roof Rack & Ladder 12V Light in Storage Compartment LPG Quick Connect & Black Water Flush System Large Exterior Entry Grab Handle Exterior Shower Semi-Automatic Winterization/By-Pass System DSI Gas/Elect Quick Recovery Water Heater 13.5m BTU Air Conditioner Condensation-Resistant A/C Ducting Carefree Travel'R 12V Awning TV Antenna **Outside Speakers/Battery Disconnect Tinted Windows** Satellite Ready / Solar Ready LED Interior Utility Lighting