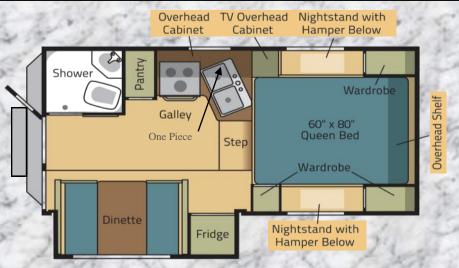

as soon as you add the load, the weight immediately sets on the overload springs allowing your trucks suspension to do what it was designed to do, carry a load, a camper in this case.



**Air Bags** - We use and recommend air bags also, in the correct application. Some truck manufacturers recommend airbags in all applications and suggest you inflate them 80 to 100 lbs in the bags. **We don't recommend air bags to be used in this way**, because in too many cases, this will raise your camper up off of the suspension causing you to have a spongier unsafe ride! If you choose air bags we only recommend you inflate them so that you are just touching the overload springs of your truck for the best ride and handling characteristics.



### Eagle Cap 850 Wetbath Floorplan

## Eagle Cap 960 King



| No. 1. The second second                | The State of the S | A CONTRACTOR OF THE PARTY OF TH | and the second |
|-----------------------------------------|---------------------------------------------------------------------------------------------------------------------------------------------------------------------------------------------------------------------------------------------------------------------------------------------------------------------------------------------------------------------------------------------------------------------------------------------------------------------------------------------------------------------------------------------------------------------------------------------------------------------------------------------------------------