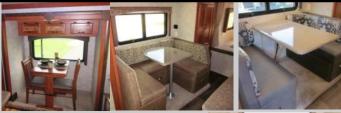

Modular Dinette furniture. The dinette seating is now a modular design, meaning the seat cushion sections are designed to work as a face to face dinette or as a u-shaped dinette. To make into a u-shaped dinette you simply remove the table, add the modular insert and the u-shaped "D" style table and now you have a u-shaped dinette. Best of all our engineering department designed the dinette areas so that our sofa or our optional Theater Seating or our new 1200

Free Standing table & chairs will fit into this same area simply by unscrewing the dinette modular sections, remove the table and install one of the above options. Want something other than that in your dinette area? Order without the dinette and add what ever you wish, desk, bunk beds you name it! EAGLE CAP Built Like None Other!





Eagle Cap's 12V ELECTRIC REAR

AWNING w/LED Lights... Enjoy the outdoors with Eagle Cap's (optional) electric rear awning. With just a touch of a button you can open or close your awning, no more need for two people and with the built-in gas props it handles rainy and windy conditions reducing your typical cause of awning damage. Note the patio box awnings also shown here as another popular option available from Eagle Cap.



**Interior LED Mood Lighting...** Enjoy the ambiance in your Eagle Cap with the standard interior mood lighting. Turn it on for that romantic evening in or as a night



**100% LED Lighting...** Eagle Cap gives you 100% LED lighting from the awning to the refer! Led lighting has 8 to 10 times less power draw allowing you to use less power making your camping enjoy