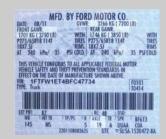

#### When purchasing a Truck Camper, there are a few important factors to consider

1. **The payload capacity** – sometimes this rating is posted in the glove box of your truck, if not, another way to determine payload capacity would be to weigh your truck, full of fuel, people and of course the dog, and then subtract that weight from the (GVWR) posted on the door of your truck (see example to the right) and that difference would equal your payload capacity (weight of camper you can carry). Example, your truck weighs 6800lbs and the GVWR on the door reads 9900lbs your payload would be 3100lbs (9900lbs-6800lbs=3100lbs).

- 2. **GVWR** (**Gross Vehicle Weight Rating**) is the maximum weight the manufacturer rates that truck to carry, including weight of the truck and all people. Cargo, fuel etc.
- 3. **GAWR** (Gross Axle Weight Rating) is the maximum rating the manufacturer rates the axles to carry. These ratings are usually posted on the driver's side doorpost. To determine these ratings on your truck with cargo (camper) weigh your truck with just the front and then just the rear axle on the scales. This will give you your axle weights for your truck with your camper, these weight should fall within the manufacturers axle ratings.
- 4. **Tire capacity** (rating of your tire) This is the tiny fine print on the sidewall of your tire, see photo to the right, usually just behind the tire inflation number, this will usually be a direct correlation to the axle ratings and GVWR on new trucks. **This will always be your weak link** in your weight carrying capacity and should always be checked before carrying any load, including a passenger car for that matter. **SAFETY ALERT Always make certain you choose tires with the proper load capacity to handle whatever load you are carrying with your vehicle!**