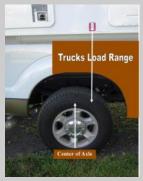

- 2. **GVWR** (**Gross Vehicle Weight Rating**) is the maximum weight the manufacturer rates that truck to carry, including weight of the truck and all people. Cargo, fuel etc.
- 3. **GAWR** (Gross Axle Weight Rating) is the maximum rating the manufacturer rates the axles to carry. These ratings are usually posted on the driver's side doorpost. To determine these ratings on your truck with cargo (camper) weigh your truck with just the front and then just the rear axle on the scales. This will give you your axle weights for your truck with your camper, these weight should fall within the manufacturers axle ratings.
- 4. **Tire capacity** (rating of your tire) This is the tiny fine print on the sidewall of your tire, see photo to the right, usually just behind the tire inflation number, this will usually be a direct correlation to the axle ratings and GVWR on new trucks. **This will always be your weak link** in your weight carrying capacity and should always be checked before carrying any load, including a passenger car for that matter. **SAFETY ALERT Always make certain you choose tires with the proper load capacity to handle whatever load you are carrying with your vehicle!**