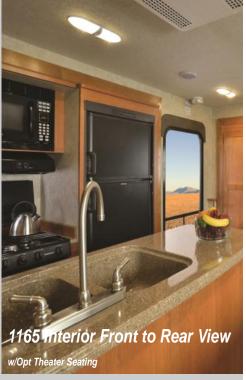

to top of A/C)   | 112"         | Refrigerator Size                   | 8cu.ft.               |
| Interior Height                         | 76"          | Dry Weight (LBS)                    | 4555                  |
| Dinette Size                            | 42" x 66"    | COG (Center of Gravity)             | 57"                   |



| Sleeping                                 | 6         |
|------------------------------------------|-----------|
| Floor Length                             | 11'6"     |
| Exterior Width                           | 102"      |
| Overall Length<br>(Nose to rear ladder)  | 20'10"    |
| Exterior Height<br>(Floor to top of A/C) | 112"      |
| Interior Height                          | 76"       |
| Dinette Size                             | 42" x 66" |





## Triple Slide Floorplan

## Eagle Cap 1200 Triple Slide Floorplan



| Fresh Water Capacity US Gallons.    | 66      |
|-------------------------------------|---------|
| Grey Water Capacity US Gallons.     | 41      |
| Black Water Capacity US Gallons.    | 41      |
| Hot Water Tank Capacity US Gallons. | 6       |
| Refrigerator Size                   | 8cu.ft. |
| Dry Weight (LBS)                    | 4751    |
| COG (Center of Gravity)             | 59.5"   |
|                                     |         |



| The second secon | The second second | The second secon |         |
|-----------------------------------------------------------------------------------------------------------------------------------------------------------------------------------------------------------