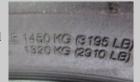

- 2. **GVWR** (**Gross Vehicle Weight Rating**) is the maximum weight the manufacturer rates that truck to carry, including weight of the truck and all people. Cargo, fuel etc.
- 3. **GAWR** (Gross Axle Weight Rating) is the maximum rating the manufacturer rates the axles to carry. These ratings are usually posted on the driver's side doorpost. To determine these ratings on your truck with cargo (camper) weigh your truck with just the front and then just the rear axle on the scales. This will give you your axle weights for your truck with your camper, these weight should fall within the manufacturers axle ratings.
- 4. **Tire capacity** (rating of your tire) This is the tiny fine print on the sidewall of your tire, see photo to the right, usually just behind the tire inflation number, this will usually be a direct correlation to the axle ratings and GVWR on new trucks. **This will always be your weak link** in your weight carrying capacity and should always be checked before carrying any load, including a passenger car for that matter. **SAFETY ALERT Always make certain you choose tires with the proper load capacity to handle whatever load you are carrying with your vehicle!**