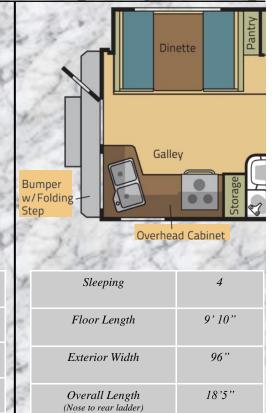

| 40"            |



Exterior Height

(Floor to top of A/C)

Interior Height

105"

78"





### Bed Floorplan

## Eagle Cap 995 Dry Bath Floorplan





| The same of the sa | 100     |
|--------------------------------------------------------------------------------------------------------------------------------------------------------------------------------------------------------------------------------------------------------------------------------------------------------------------------------------------------------------------------------------------------------------------------------------------------------------------------------------------------------------------------------------------------------------------------------------------------------------------------------------------------------