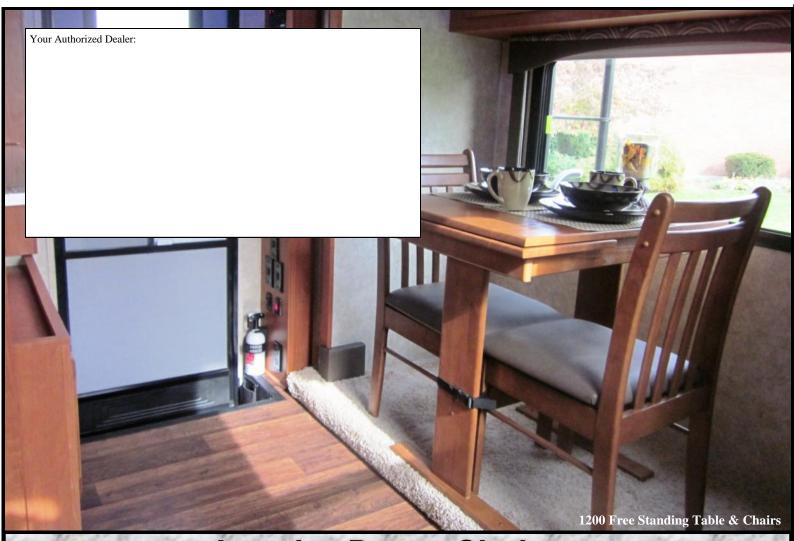

#### **Available Options**

- 3-Year Structural Warranty
- EC Max 4-Season Insulated
- One Piece Fiberglass Front Cap
- TCC Construction (True Composite Construction)
- 3M Extreme® Sealed Seams
- All Season Ouad ext seals
- **Camper Guides**
- Frameless Ext Windows Thermal Pane
- 26" Entry Doors Wider Easier Access
- Comfort Step Bumper Optional
- Modular Dinette Furniture
- Theater Seating Recliners Optional
- Free Standing Table & Chairs (1200)
- 32" TV (Optional 1160, 1165, 1200)
- 72"x84" Cal King Bed (960, 1200)
- Grani-Coat One Piece Countertops with molded double bowl sinks
- Smart Tile Back Splash
- Grabber Catches on all Int Doors & Drawers
- Slam Latches on all Ext Compartment Doors
- 30.000 BTU Furnace
- Interior Mood Light LED