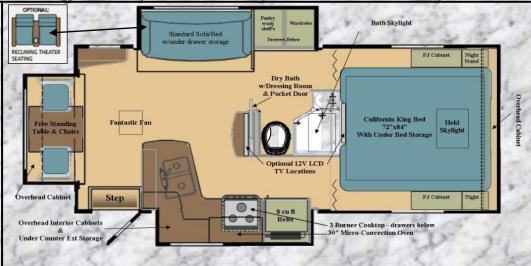

idth                           | 102"      |
| Overall Length<br>(Nose to rear ladder)  | 20'10"    |
| Exterior Height<br>(Floor to top of A/C) | 112"      |
| Interior Height                          | 76"       |
| Dinette Size                             | 42" x 66" |





## Triple Slide Floorplan

## Eagle Cap 1200 Triple Slide Floorplan



| Fresh Water Capacity US Gallons.    | 66      |
|-------------------------------------|---------|
| Grey Water Capacity US Gallons.     | 41      |
| Black Water Capacity US Gallons.    | 41      |
| Hot Water Tank Capacity US Gallons. | 6       |
| Refrigerator Size                   | 8cu.ft. |
| Dry Weight (LBS)                    | 4751    |
| COG (Center of Gravity)             | 59.5"   |
|                                     |         |



| The second secon | The second second | The second secon |         |
|-------------------------------------------------------------------------------------------------------------------------------------------------------------------------------------------------------------------------------------------------------------------------------------------------------------------------------------------------------------------------------------------------------------------------------------------------------------------------------------------------------------------------------------------------------------------------------------------------------------------------------------------------------------------------------------------------------------------------------------------------------