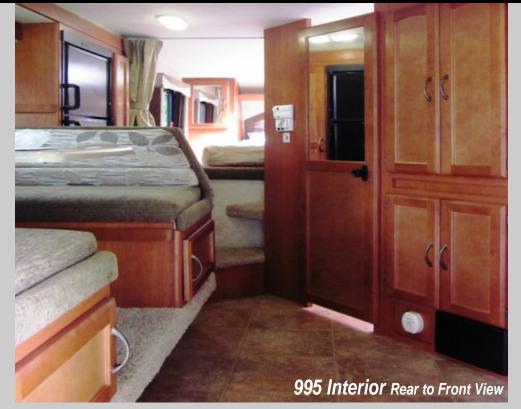

## Eagle Cap 995 Dry Bath Floorplan

| The same of the sa | 100     |
|--------------------------------------------------------------------------------------------------------------------------------------------------------------------------------------------------------------------------------------------------------------------------------------------------------------------------------------------------------------------------------------------------------------------------------------------------------------------------------------------------------------------------------------------------------------------------------------------------------------------------------------------------------------------------------------------------------------------------------------------------------------------------------------------------------------------------------------------------------------------------------------------------------------------------------------------------------------------------------------------------------------------------------------------------------------------------------------------------------------------------------------------------------------------------------------------------------------------------------------------------------------------------------------------------------------------------------------------------------------------------------------------------------------------------------------------------------------------------------------------------------------------------------------------------------------------------------------------------------------------------------------------------------------------------------------------------------------------------------------------------------------------------------------------------------------------------------------------------------------------------------------------------------------------------------------------------------------------------------------------------------------------------------------------------------------------------------------------------------------------------------|---------|
| Fresh Water Capacity US Gallons.                                                                                                                                                                                                                                                                                                                                                                                                                                                                                                                                                                                                                                                                                                                                                                                                                                                                                                                                                                                                                                                                                                                                                                                                                                                                                                                                                                                                                                                                                                                                                                                                                                                                                                                                                                                                                                                                                                                                                                                                                                                                                               | 44      |
| Grey Water Capacity US Gallons.                                                                                                                                                                                                                                                                                                                                                                                                                                                                                                                                                                                                                                                                                                                                                                                                                                                                                                                                                                                                                                                                                                                                                                                                                                                                                                                                                                                                                                                                                                                                                                                                                                                                                                                                                                                                                                                                                                                                                                                                                                                                                                | 31      |
| Black Water Capacity US Gallons.                                                                                                                                                                                                                                                                                                                                                                                                                                                                                                                                                                                                                                                                                                                                                                                                                                                                                                                                                                                                                                                                                                                                                                                                                                                                                                                                                                                                                                                                                                                                                                                                                                                                                                                                                                                                                                                                                                                                                                                                                                                                                               | 31      |
| Hot Water Tank Capacity US Gallons.                                                                                                                                                                                                                                                                                                                                                                                                                                                                                                                                                                                                                                                                                                                                                                                                                                                                                                                                                                                                                                                                                                                                                                                                                                                                                                                                                                                                                                                                                                                                                                                                                                                                                                                                                                                                                                                                                                                                                                                                                                                                                            | 6       |
| Refrigerator Size                                                                                                                                                                                                                                                                                                                                                                                                                                                                                                                                                                                                                                                                                                                                                                                                                                                                                                                                                                                                                                                                                                                                                                                                                                                                                                                                                                                                                                                                                                                                                                                                                                                                                                                                                                                                                                                                                                                                                                                                                                                                                                              | 7cu.ft. |
| Dry Weight (LBS)                                                                                                                                                                                                                                                                                                                                                                                                                                                                                                                                                                                                                                                                                                                                                                                                                                                                                                                                                                                                                                                                                                                                                                                                                                                                                                                                                                                                                                                                                                                                                                                                                                                                                                                                                                                                                                                                                                                                                                                                                                                                                                               | 3556    |
| COG (Center of Gravity)                                                                                                                                                                                                                                                                                                                                                                                                                                                                                                                                                                                                                                                                                                                                                                                                                                                                                                                                                                                                                                                                                                                                                                                                                                                                                                                                                                                                                                                                                                                                                                                                                                                                                                                                                                                                                                                                                                                                                                                                                                                                                                        | 50"     |