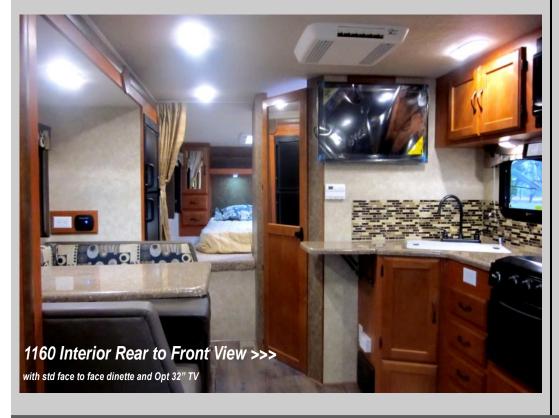

r to top of A/C)   | 112"         | Refrigerator Size                   | 8cu.ft.               |
| Interior Height                         | 76"          | Dry Weight (LBS)                    | 4555                  |
| Dinette Size                            | 42" x 66"    | COG (Center of Gravity)             | 57"                   |



| Sleeping                                 | 6         |
|------------------------------------------|-----------|
| Floor Length                             | 11'6"     |
| Exterior Width                           | 102"      |
| Overall Length<br>(Nose to rear ladder)  | 20'10"    |
| Exterior Height<br>(Floor to top of A/C) | 112"      |
| Interior Height                          | 76"       |
| Dinette Size                             | 42" x 66" |





## Triple Slide Floorplan

## Eagle Cap 1200 Triple Slide Floorplan



| Fresh Water Capacity US Gallons.    | 66      |
|-------------------------------------|---------|
| Grey Water Capacity US Gallons.     | 41      |
| Black Water Capacity US Gallons.    | 41      |
| Hot Water Tank Capacity US Gallons. | 6       |
| Refrigerator Size                   | 8cu.ft. |
| Dry Weight (LBS)                    | 4751    |
| COG (Center of Gravity)             | 59.5"   |
|                                     |         |



| The second secon | The second second | The second secon |         |
|---------------------------------------------------------------------------------------------------------------------------------------------------------------------------------------------------------