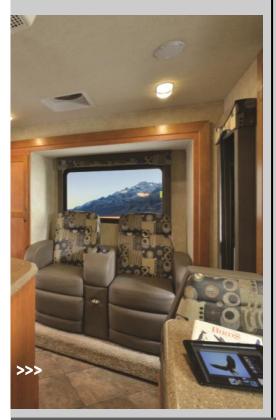

#### **Available Options**

- 3-Year Structural Warranty
- EC Max 4-Season Insulated
- One Piece Fiberglass Front Cap
- TCC Construction (True Composite Construction)
- 3M Extreme® Sealed Seams
- All Season Ouad ext seals
- **Camper Guides**
- Frameless Ext Windows Thermal Pane
- 26" Entry Doors Wider Easier Access
- Comfort Step Bumper Optional
- Modular Dinette Furniture
- Theater Seating Recliners Optional
- Free Standing Table & Chairs (1200)
- 32" TV (Optional 1160, 1165, 1200)
- 72"x84" Cal King Bed (960, 1200)
- Grani-Coat One Piece Countertops with molded double bowl sinks
- Smart Tile Back Splash
- Grabber Catches on all Int Doors & Drawers
- Slam Latches on all Ext Compartment Doors
- 30.000 BTU Furnace
- Interior Mood Light LED