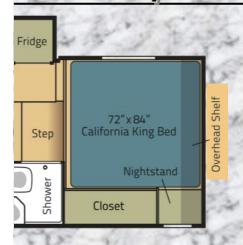

## Eagle Cap 960 King

| No. 1. The second second                | The State of the S | A CONTRACTOR OF THE PARTY OF TH | and the second |
|-----------------------------------------|--------------------------------------------------------------------------------------------------------------------------------------------------------------------------------------------------------------------------------------------------------------------------------------------------------------------------------------------------------------------------------------------------------------------------------------------------------------------------------------------------------------------------------------------------------------------------------------------------------------------------------------------------------------------------------------------------------------------------------------------------------------------------------------------------------------------------------------------------------------------------------------------------------------------------------------------------------------------------------------------------------------------------------------------------------------------------------------------------------------------------------------------------------------------------------------------------------------------------------------------------------------------------------------------------------------------------------------------------------------------------------------------------------------------------------------------------------------------------------------------------------------------------------------------------------------------------------------------------------------------------------------------------------------------------------------------------------------------------------------------------------------------------------------------------------------------------------------------------------------------------------------------------------------------------------------------------------------------------------------------------------------------------------------------------------------------------------------------------------------------------------|--------------------------------------------------------------------------------------------------------------------------------------------------------------------------------------------------------------------------------------------------------------------------------------------------------------------------------------------------------------------------------------------------------------------------------------------------------------------------------------------------------------------------------------------------------------------------------------------------------------------------------------------------------------------------------------------------------------------------------------------------------------------------------------------------------------------------------------------------------------------------------------------------------------------------------------------------------------------------------------------------------------------------------------------------------------------------------------------------------------------------------------------------------------------------------------------------------------------------------------------------------------------------------------------------------------------------------------------------------------------------------------------------------------------------------------------------------------------------------------------------------------------------------------------------------------------------------------------------------------------------------------------------------------------------------------------------------------------------------------------------------------------------------------------------------------------------------------------------------------------------------------------------------------------------------------------------------------------------------------------------------------------------------------------------------------------------------------------------------------------------------|----------------|
| Sleeping                                | 4                                                                                                                                                                                                                                                                                                                                                                                                                                                                                                                                                                                                                                                                                                                                                                                                                                                                                                                                                                                                                                                                                                                                                                                                                                                                                                                                                                                                                                                                                                                                                                                                                                                                                                                                                                                                                                                                                                                                                                                                                                                                                                                              | Fresh Water Capacity US Gallons.                                                                                                                                                                                                                                                                                                                                                                                                                                                                                                                                                                                                                                                                                                                                                                                                                                                                                                                                                                                                                                                                                                                                                                                                                                                                                                                                                                                                                                                                                                                                                                                                                                                                                                                                                                                                                                                                                                                                                                                                                                                                                               | 49             |
| Floor Length                            | 8'11"                                                                                                                                                                                                                                                                                                                                                                                                                                                                                                                                                                                                                                                                                                                                                                                                                                                                                                                                                                                                                                                                                                                                                                                                                                                                                                                                                                                                                                                                                                                                                                                                                                                                                                                                                                                                                                                                                                                                                                                                                                                                                                                          | Grey Water Capacity US Gallons.                                                                                                                                                                                                                                                                                                                                                                                                                                                                                                                                                                                                                                                                                                                                                                                                                                                                                                                                                                                                                                                                                                                                                                                                                                                                                                                                                                                                                                                                                                                                                                                                                                                                                                                                                                                                                                                                                                                                                                                                                                                                                                | 26             |
| Exterior Width                          | 96"                                                                                                                                                                                                                                                                                                                                                                                                                                                                                                                                                                                                                                                                                                                                                                                                                                                                                                                                                                                                                                                                                                                                                                                                                                                                                                                                                                                                                                                                                                                                                                                                                                                                                                                                                                                                                                                                                                                                                                                                                                                                                                                            | Black Water Capacity US Gallons.                                                                                                                                                                                                                                                                                                                                                                                                                                                                                                                                                                                                                                                                                                                                                                                                                                                                                                                                                                                                                                                                                                                                                                                                                                                                                                                                                                                                                                                                                                                                                                                                                                                                                                                                                                                                                                                                                                                                                                                                                                                                                               | 22             |
| Overall Length<br>(Nose to rear ladder) | 17'2"                                                                                                                                                                                                                                                                                                                                                                                                                                                                                                                                                                                                                                                                                                                                                                                                                                                                                                                                                                                                                                                                                                                                                                                                                                                                                                                                                                                                                                                                                                                                                                                                                                                                                                                                                                                                                                                                                                                                                                                                                                                                                                                          | Hot Water Tank Capacity US Gallons.                                                                                                                                                                                                                                                                                                                                                                                                                                                                                                                                                                                                                                                                                                                                                                                                                                                                                                                                                                                                                                                                                                                                                                                                                                                                                                                                                                                                                                                                                                                                                                                                                                                                                                                                                                                                                                                                                                                                                                                                                                                                                            | 6              |
| Exterior Height (Floor to top of A/C)   | 105"                                                                                                                                                                                                                                                                                                                                                                                                                                                                                                                                                                                                                                                                                                                                                                                                                                                                                                                                                                                                                                                                                                                                                                                                                                                                                                                                                                                                                                                                                                                                                                                                                                                                                                                                                                                                                                                                                                                                                                                                                                                                                                                           | Refrigerator Size                                                                                                                                                                                                                                                                                                                                                                                                                                                                                                                                                                                                                                                                                                                                                                                                                                                                                                                                                                                                                                                                                                                                                                                                                                                                                                                                                                                                                                                                                                                                                                                                                                                                                                                                                                                                                                                                                                                                                                                                                                                                                                              | 7cu.ft.        |
| Interior Height                         | 78"                                                                                                                                                                                                                                                                                                                                                                                                                                                                                                                                                                                                                                                                                                                                                                                                                                                                                                                                                                                                                                                                                                                                                                                                                                                                                                                                                                                                                                                                                                                                                                                                                                                                                                                                                                                                                                                                                                                                                                                                                                                                                                                            | Dry Weight (LBS)                                                                                                                                                                                                                                                                                                                                                                                                                                                                                                                                                                                                                                                                                                                                                                                                                                                                                                                                                                                                                                                                                                                                                                                                                                                                                                                                                                                                                                                                                                                                                                                                                                                                                                                                                                                                                                                                                                                                                                                                                                                                                                               | 3267           |
| Dinette Size                            | 42" x 66"                                                                                                                                                                                                                                                                                                                                                                                                                                                                                                                                                                                                                                                                                                                                                                                                                                                                                                                                                                                                                                                                                                                                                                                                                                                                                                                                                                                                                                                                                                                                                                                                                                                                                                                                                                                                                                                                                                                                                                                                                                                                                                                      | COG (Center of Gravity)                                                                                                                                                                                                                                                                                                                                                                                                                                                                                                                                                                                                                                                                                                                                                                                                                                                                                                                                                                                                                                                                                                                                                                                                                                                                                                                                                                                                                                                                                                                                                                                                                                                                                                                                                                                                                                                                                                                                                                                                                                                                                                        | 40"            |

### Bed Floorplan