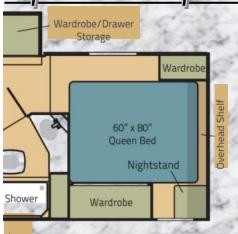

8cu.ft.               |
| Interior Height                         | 76"          | Dry Weight (LBS)                    | 4555                  |
| Dinette Size                            | 42" x 66"    | COG (Center of Gravity)             | 57"                   |



| Sleeping                                 | 6         |
|------------------------------------------|-----------|
| Floor Length                             | 11'6"     |
| Exterior Width                           | 102"      |
| Overall Length<br>(Nose to rear ladder)  | 20'10"    |
| Exterior Height<br>(Floor to top of A/C) | 112"      |
| Interior Height                          | 76"       |
| Dinette Size                             | 42" x 66" |





## Triple Slide Floorplan

## Eagle Cap 1200 Triple Slide Floorplan



| Fresh Water Capacity US Gallons.    | 66      |
|-------------------------------------|---------|
| Grey Water Capacity US Gallons.     | 41      |
| Black Water Capacity US Gallons.    | 41      |
| Hot Water Tank Capacity US Gallons. | 6       |
| Refrigerator Size                   | 8cu.ft. |
| Dry Weight (LBS)                    | 4751    |
| COG (Center of Gravity)             | 59.5"   |
|                                     |         |



| The second secon | The second second | The second secon |         |
|----------------------------------------------------------------------------------------------------------------------------------------------------------------------------------------------------------------------------------------------------------------------------------