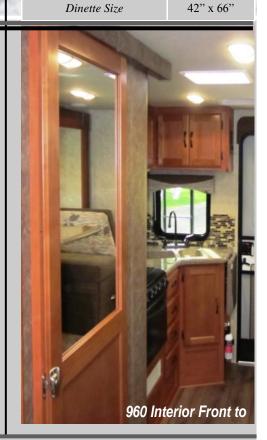

## Eagle Cap 960 King

| No. 1. The second second                | The State of the S | A CONTRACTOR OF THE PARTY OF TH | and the second |
|-----------------------------------------|--------------------------------------------------------------------------------------------------------------------------------------------------------------------------------------------------------------------------------------------------------------------------------------------------------------------------------------------------------------------------------------------------------------------------------------------------------------------------------------------------------------------------------------------------------------------------------------------------------------------------------------------------------------------------------------------------------------------------------------------------------------------------------------------------------------------------------------------------------------------------------------------------------------------------------------------------------------------------------------------------------------------------------------------------------------------------------------------------------------------------------------------------------------------------------------------------------------------------------------------------------------------------------------------------------------------------------------------------------------------------------------------------------------------------------------------------------------------------------------------------------------------------------------------------------------------------------------------------------------------------------------------------------------------------------------------------------------------------------------------------------------------------------------------------------------------------------------------------------------------------------------------------------------------------------------------------------------------------------------------------------------------------------------------------------------------------------------------------------------------------------|--------------------------------------------------------------------------------------------------------------------------------------------------------------------------------------------------------------------------------------------------------------------------------------------------------------------------------------------------------------------------------------------------------------------------------------------------------------------------------------------------------------------------------------------------------------------------------------------------------------------------------------------------------------------------------------------------------------------------------------------------------------------------------------------------------------------------------------------------------------------------------------------------------------------------------------------------------------------------------------------------------------------------------------------------------------------------------------------------------------------------------------------------------------------------------------------------------------------------------------------------------------------------------------------------------------------------------------------------------------------------------------------------------------------------------------------------------------------------------------------------------------------------------------------------------------------------------------------------------------------------------------------------------------------------------------------------------------------------------------------------------------------------------------------------------------------------------------------------------------------------------------------------------------------------------------------------------------------------------------------------------------------------------------------------------------------------------------------------------------------------------|----------------|
| Sleeping                                | 4                                                                                                                                                                                                                                                                                                                                                                                                                                                                                                                                                                                                                                                                                                                                                                                                                                                                                                                                                                                                                                                                                                                                                                                                                                                                                                                                                                                                                                                                                                                                                                                                                                                                                                                                                                                                                                                                                                                                                                                                                                                                                                                              | Fresh Water Capacity US Gallons.                                                                                                                                                                                                                                                                                                                                                                                                                                                                                                                                                                                                                                                                                                                                                                                                                                                                                                                                                                                                                                                                                                                                                                                                                                                                                                                                                                                                                                                                                                                                                                                                                                                                                                                                                                                                                                                                                                                                                                                                                                                                                               | 49             |
| Floor Length                            | 8'11"                                                                                                                                                                                                                                                                                                                                                                                                                                                                                                                                                                                                                                                                                                                                                                                                                                                                                                                                                                                                                                                                                                                                                                                                                                                                                                                                                                                                                                                                                                                                                                                                                                                                                                                                                                                                                                                                                                                                                                                                                                                                                                                          | Grey Water Capacity US Gallons.                                                                                                                                                                                                                                                                                                                                                                                                                                                                                                                                                                                                                                                                                                                                                                                                                                                                                                                                                                                                                                                                                                                                                                                                                                                                                                                                                                                                                                                                                                                                                                                                                                                                                                                                                                                                                                                                                                                                                                                                                                                                                                | 26             |
| Exterior Width                          | 96"                                                                                                                                                                                                                                                                                                                                                                                                                                                                                                                                                                                                                                                                                                                                                                                                                                                                                                                                                                                                                                                                                                                                                                                                                                                                                                                                                                                                                                                                                                                                                                                                                                                                                                                                                                                                                                                                                                                                                                                                                                                                                                                            | Black Water Capacity US Gallons.                                                                                                                                                                                                                                                                                                                                                                                                                                                                                                                                                                                                                                                                                                                                                                                                                                                                                                                                                                                                                                                                                                                                                                                                                                                                                                                                                                                                                                                                                                                                                                                                                                                                                                                                                                                                                                                                                                                                                                                                                                                                                               | 22             |
| Overall Length<br>(Nose to rear ladder) | 17'2"                                                                                                                                                                                                                                                                                                                                                                                                                                                                                                                                                                                                                                                                                                                                                                                                                                                                                                                                                                                                                                                                                                                                                                                                                                                                                                                                                                                                                                                                                                                                                                                                                                                                                                                                                                                                                                                                                                                                                                                                                                                                                                                          | Hot Water Tank Capacity US Gallons.                                                                                                                                                                                                                                                                                                                                                                                                                                                                                                                                                                                                                                                                                                                                                                                                                                                                                                                                                                                                                                                                                                                                                                                                                                                                                                                                                                                                                                                                                                                                                                                                                                                                                                                                                                                                                                                                                                                                                                                                                                                                                            | 6              |
| Exterior Height (Floor to top of A/C)   | 105"                                                                                                                                                                                                                                                                                                                                                                                                                                                                                                                                                                                                                                                                                                                                                                                                                                                                                                                                                                                                                                                                                                                                                                                                                                                                                                                                                                                                                                                                                                                                                                                                                                                                                                                                                                                                                                                                                                                                                                                                                                                                                                                           | Refrigerator Size                                                                                                                                                                                                                                                                                                                                                                                                                                                                                                                                                                                                                                                                                                                                                                                                                                                                                                                                                                                                                                                                                                                                                                                                                                                                                                                                                                                                                                                                                                                                                                                                                                                                                                                                                                                                                                                                                                                                                                                                                                                                                                              | 7cu.ft.        |
| Interior Height                         | 78"                                                                                                                                                                                                                                                                                                                                                                                                                                                                                                                                                                                                                                                                                                                                                                                                                                                                                                                                                                                                                                                                                                                                                                                                                                                                                                                                                                                                                                                                                                                                                                                                                                                                                                                                                                                                                                                                                                                                                                                                                                                                                                                            | Dry Weight (LBS)                                                                                                                                                                                                                                                                                                                                                                                                                                                                                                                                                                                                                                                                                                                                                                                                                                                                                                                                                                                                                                                                                                                                                                                                                                                                                                                                                                                                                                                                                                                                                                                                                                                                                                                                                                                                                                                                                                                                                                                                                                                                                                               | 3267           |
| Dinette Size                            | 42" x 66"                                                                                                                                                                                                                                                                                                                                                                                                                                                                                                                                                                                                                                                                                                                                                                                                                                                                                                                                                                                                                                                                                                                                                                                                                                                                                                                                                                                                                                                                                                                                                                                                                                                                                                                                                                                                                                                                                                                                                                                                                                                                                                                      | COG (Center of Gravity)                                                                                                                                                                                                                                                                                                                                                                                                                                                                                                                                                                                                                                                                                                                                                                                                                                                                                                                                                                                                                                                                                                                                                                                                                                                                                                                                                                                                                                                                                                                                                                                                                                                                                                                                                                                                                                                                                                                                                                                                                                                                                                        | 40"            |