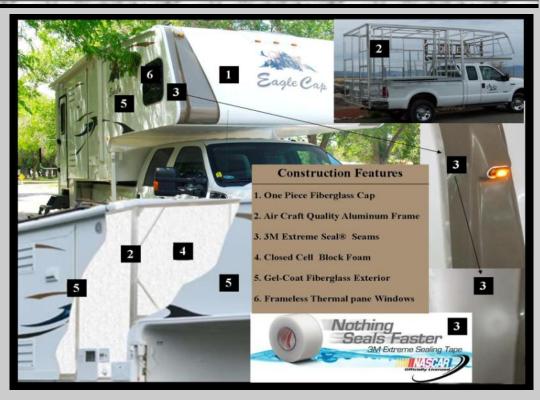

### EAGLE CAP CONSTRUCTION

## 1. GEL-COAT AERODYNAMIC TWO-TONE FIBERGLASS FRONT CAP!

No other camper is built with these structural components – tougher, stronger, better sealed! This cap is designed to fit perfectly to the contour of our camper providing a tight, perfect fit. You will also note the beautiful two-tone gel-coat finish, adding that high end luxury look, you will not see on any other truck camper!

## 2. AIRCRAFT QUALITY WELDED ALUMINUM FRAME SUPERSTRUCTURE!

Best aluminum framing techniques utilizing 2×2 and 2×4 Aircraft Quality Aluminum framing plus ALP's exclusive

TCC® bonding process creates a second to none structure and also provides you with our exclusive ALP 3-year structural warranty!

#### 3. ALL SEASON EXTERIOR QUAD SEALING PROCESS!

Four different levels of exterior seals providing the best sealed camper in the industry!

- 1. All seams/joints sealed with construction adhesive/sealant.
- 2. One-piece fiberglass cap and seams are sealed with 3M Extreme Seal®, the best sealing tape in the industry!
- 3. Exterior finish trim is sealed with butyl seal, no putty tape that dries out like other brands!
- 4. Finish Trim is then silicone sealed.

Four Seals instead of one like other brands... you decide! Eagle Cap "Built Like none Other"...