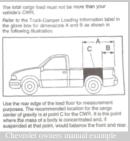

5. **COG** (Center of Gravity) – also known as Center of Balance, is the point that the weight of your camper is balanced, ALP notes the COG on every camper with a large red arrow, this is determined as it is weighed and balanced as it goes out the door. Your camper COG should fall into the "Load Range" of your truck, see your owners manual for this measurement. As you can see in this example, to the right, the COG of this camper easily falls into the load range of this truck. As the owner, it is your responsibility not to exceed the weight or COG specifications of your truck when purchasing a truck camper. Always think safety first before loading a camper on your truck. Please consult your dealer, who can help you select aftermarket items designed to aid in proper use of your truck and camper combination.