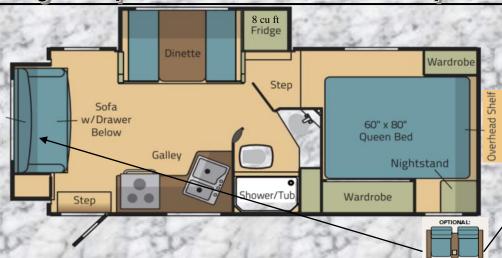

## Eagle Cap 995 Dry Bath Floorplan

| The same of the sa | 100     |
|--------------------------------------------------------------------------------------------------------------------------------------------------------------------------------------------------------------------------------------------------------------------------------------------------------------------------------------------------------------------------------------------------------------------------------------------------------------------------------------------------------------------------------------------------------------------------------------------------------------------------------------------------------------------------------------------------------------------------------------------------------------------------------------------------------------------------------------------------------------------------------------------------------------------------------------------------------------------------------------------------------------------------------------------------------------------------------------------------------------------------------------------------------------------------------------------------------------------------------------------------------------------------------------------------------------------------------------------------------------------------------------------------------------------------------------------------------------------------------------------------------------------------------------------------------------------------------------------------------------------------------------------------------------------------------------------------------------------------------------------------------------------------------------------------------------------------------------------------------------------------------------------------------------------------------------------------------------------------------------------------------------------------------------------------------------------------------------------------------------------------------|---------|
| Fresh Water Capacity US Gallons.                                                                                                                                                                                                                                                                                                                                                                                                                                                                                                                                                                                                                                                                                                                                                                                                                                                                                                                                                                                                                                                                                                                                                                                                                                                                                                                                                                                                                                                                                                                                                                                                                                                                                                                                                                                                                                                                                                                                                                                                                                                                                               | 44      |
| Grey Water Capacity US Gallons.                                                                                                                                                                                                                                                                                                                                                                                                                                                                                                                                                                                                                                                                                                                                                                                                                                                                                                                                                                                                                                                                                                                                                                                                                                                                                                                                                                                                                                                                                                                                                                                                                                                                                                                                                                                                                                                                                                                                                                                                                                                                                                | 31      |
| Black Water Capacity US Gallons.                                                                                                                                                                                                                                                                                                                                                                                                                                                                                                                                                                                                                                                                                                                                                                                                                                                                                                                                                                                                                                                                                                                                                                                                                                                                                                                                                                                                                                                                                                                                                                                                                                                                                                                                                                                                                                                                                                                                                                                                                                                                                               | 31      |
| Hot Water Tank Capacity US Gallons.                                                                                                                                                                                                                                                                                                                                                                                                                                                                                                                                                                                                                                                                                                                                                                                                                                                                                                                                                                                                                                                                                                                                                                                                                                                                                                                                                                                                                                                                                                                                                                                                                                                                                                                                                                                                                                                                                                                                                                                                                                                                                            | 6       |
| Refrigerator Size                                                                                                                                                                                                                                                                                                                                                                                                                                                                                                                                                                                                                                                                                                                                                                                                                                                                                                                                                                                                                                                                                                                                                                                                                                                                                                                                                                                                                                                                                                                                                                                                                                                                                                                                                                                                                                                                                                                                                                                                                                                                                                              | 7cu.ft. |
| Dry Weight (LBS)                                                                                                                                                                                                                                                                                                                                                                                                                                                                                                                                                                                                                                                                                                                                                                                                                                                                                                                                                                                                                                                                                                                                                                                                                                                                                                                                                                                                                                                                                                                                                                                                                                                                                                                                                                                                                                                                                                                                                                                                                                                                                                               | 3556    |
| COG (Center of Gravity)                                                                                                                                                                                                                                                                                                                                                                                                                                                                                                                                                                                                                                                                                                                                                                                                                                                                                                                                                                                                                                                                                                                                                                                                                                                                                                                                                                                                                                                                                                                                                                                                                                                                                                                                                                                                                                                                                                                                                                                                                                                                                                        | 50"     |