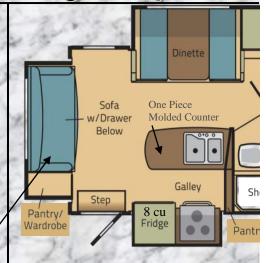

| Fresh Water Capacity US Gallons.    | 66                    |
| Floor Length                            | 11'6"        | Grey Water Capacity US Gallons.     | 41                    |
| Exterior Width                          | 102"         | Black Water Capacity US Gallons.    | 41                    |
| Overall Length<br>(Nose to rear ladder) | 20'10"       | Hot Water Tank Capacity US Gallons. | 6                     |
| Exterior Height (Floor to top of A/C)   | 112"         | Refrigerator Size                   | 8cu.ft.               |
| Interior Height                         | 76"          | Dry Weight (LBS)                    | 4555                  |
| Dinette Size                            | 42" x 66"    | COG (Center of Gravity)             | 57"                   |



| Sleeping                                 | 6         |
|------------------------------------------|-----------|
| Floor Length                             | 11'6"     |
| Exterior Width                           | 102"      |
| Overall Length<br>(Nose to rear ladder)  | 20'10"    |
| Exterior Height<br>(Floor to top of A/C) | 112"      |
| Interior Height                          | 76"       |
| Dinette Size                             | 42" x 66" |





## Triple Slide Floorplan

## Eagle Cap 1200 Triple Slide Floorplan



| Fresh Water Capacity US Gallons.    | 66      |
|-------------------------------------|---------|
| Grey Water Capacity US Gallons.     | 41      |
| Black Water Capacity US Gallons.    | 41      |
| Hot Water Tank Capacity US Gallons. | 6       |
| Refrigerator S