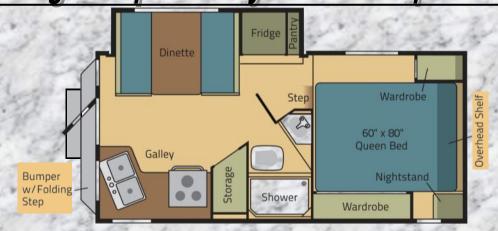

## Eagle Cap 995 Dry Bath Floorplan

| The same of the sa | 100     |
|--------------------------------------------------------------------------------------------------------------------------------------------------------------------------------------------------------------------------------------------------------------------------------------------------------------------------------------------------------------------------------------------------------------------------------------------------------------------------------------------------------------------------------------------------------------------------------------------------------------------------------------------------------------------------------------------------------------------------------------------------------------------------------------------------------------------------------------------------------------------------------------------------------------------------------------------------------------------------------------------------------------------------------------------------------------------------------------------------------------------------------------------------------------------------------------------------------------------------------------------------------------------------------------------------------------------------------------------------------------------------------------------------------------------------------------------------------------------------------------------------------------------------------------------------------------------------------------------------------------------------------------------------------------------------------------------------------------------------------------------------------------------------------------------------------------------------------------------------------------------------------------------------------------------------------------------------------------------------------------------------------------------------------------------------------------------------------------------------------------------------------|---------|
| Fresh Water Capacity US Gallons.                                                                                                                                                                                                                                                                                                                                                                                                                                                                                                                                                                                                                                                                                                                                                                                                                                                                                                                                                                                                                                                                                                                                                                                                                                                                                                                                                                                                                                                                                                                                                                                                                                                                                                                                                                                                                                                                                                                                                                                                                                                                                               | 44      |
| Grey Water Capacity US Gallons.                                                                                                                                                                                                                                                                                                                                                                                                                                                                                                                                                                                                                                                                                                                                                                                                                                                                                                                                                                                                                                                                                                                                                                                                                                                                                                                                                                                                                                                                                                                                                                                                                                                                                                                                                                                                                                                                                                                                                                                                                                                                                                | 31      |
| Black Water Capacity US Gallons.                                                                                                                                                                                                                                                                                                                                                                                                                                                                                                                                                                                                                                                                                                                                                                                                                                                                                                                                                                                                                                                                                                                                                                                                                                                                                                                                                                                                                                                                                                                                                                                                                                                                                                                                                                                                                                                                                                                                                                                                                                                                                               | 31      |
| Hot Water Tank Capacity US Gallons.                                                                                                                                                                                                                                                                                                                                                                                                                                                                                                                                                                                                                                                                                                                                                                                                                                                                                                                                                                                                                                                                                                                                                                                                                                                                                                                                                                                                                                                                                                                                                                                                                                                                                                                                                                                                                                                                                                                                                                                                                                                                                            | 6       |
| Refrigerator Size                                                                                                                                                                                                                                                                                                                                                                                                                                                                                                                                                                                                                                                                                                                                                                                                                                                                                                                                                                                                                                                                                                                                                                                                                                                                                                                                                                                                                                                                                                                                                                                                                                                                                                                                                                                                                                                                                                                                                                                                                                                                                                              | 7cu.ft. |
| Dry Weight (LBS)                                                                                                                                                                                                                                                                                                                                                                                                                                                                                                                                                                                                                                                                                                                                                                                                                                                                                                                                                                                                                                                                                                                                                                                                                                                                                                                                                                                                                                                                                                                                                                                                                                                                                                                                                                                                                                                                                                                                                                                                                                                                                                               | 3556    |
| COG (Center of Gravity)                                                                                                                                                                                                                                                                                                                                                                                                                                                                                                                                                                                                                                                                                                                                                                                                                                                                                                                                                                                                                                                                                                                                                                                                                                                                                                                                                                                                                                                                                                                                                                                                                                                                                                                                                                                                                                                                                                                                                                                                                                                                                                        | 50"     |