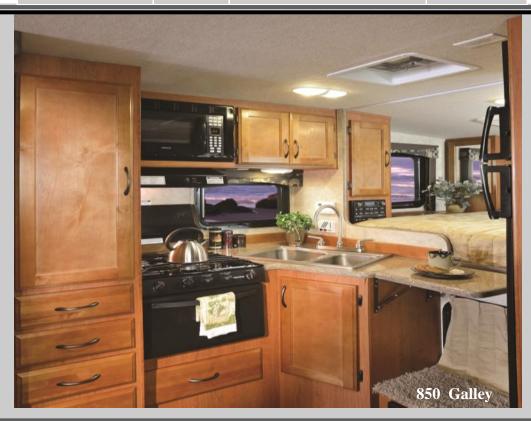

| 40"            |



Exterior Height

(Floor to top of A/C)

Interior Height

105"

78"





### Bed Floorplan

## Eagle Cap 995 Dry Bath Floorplan





| The same of the sa | 100     |
|------------------------------------------------------------------------------------------------------------------------------------------------------------------------------------------------------------------------------------------------------------------------------------------------------------------------------------------------------------------------------------------------------------------------------------------------------------------------------------------------------------------------------------------------------------------------------------------------------------------------------------------------------------------------------------------------------------------------------