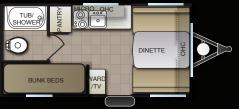

# MINILITE MODELS

**12RB** 

**14BB** 

15RDS

**16BB** 

16RB

**18RBS** 

**20BBS** 