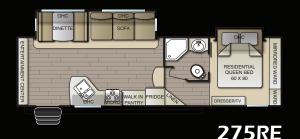

# MINILITE MODELS

**12RB** 

**14BB** 

15RDS

**16BB** 

16RB

**18RBS** 

**20BBS** 

**20RLS** 