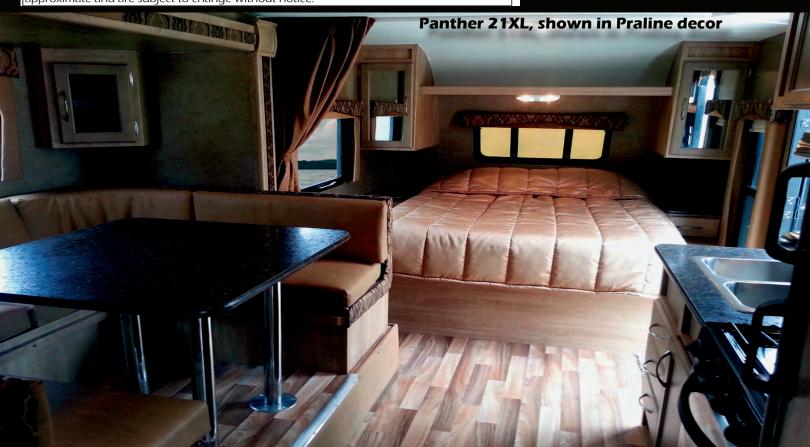

| 3980   | 4400   | 4500   | 4900   | 4900   | 4910    | TBD    |
| PAYLOAD                                                                                   | 2020   | 1600   | 1500   | 1100   | 2600   | 2590    | TBD    |
| FRESH WATER                                                                               | 50 GAL  | 50 GAL |
| GRAY WATER                                                                                | 30 GAL  | 30 GAL |
| BLACK WATER                                                                               | 30 GAL  | 30 GAL |
| NOTES: Uploaded vehicle weight // I/AV/) information is intended as a guide only and door |        |        |        |        |        |         |        |





**26XL** 



# **WIDELITE MODELS**







**24IKS** 







27RLSS

# **WIDELITE SPECIFICATIONS**

| MODEL             | 21FBS  | 24IKS  | 25RKS  | 27RLSS | 26TBSS | 28DBSS  |
|-------------------|--------|--------|--------|--------|--------|---------|
| EXT LENGTH        | 25'-9" | 29'-0" | 28'-3" | 32'-6" | 28'-8" | 31'-11" |
| EXT WIDTH         | 96"    | 96"    | 96"    | 96"    | 96"    | 96"     |
| INT HEIGHT        | 78"    | 78"    | 78"    | 78"    | 78"    | 78"     |
| EXT HEIGHT (W/AC) | 1.1'   | 1.1'   | 1.11   | 1.1"   | 1.1"   | 1.1'    |
| GVWR              | 7500   | 7500   | 7500   | 9000   | 9000   | 9000    |
| AXLE WEIGHT       | 4380   | 5090   | 5000   | 5740   | 5350   | 5290    |
| HITCH WEIGHT      | 600    | 700    | 600    | 550    | 690    | 930     |
| UVW