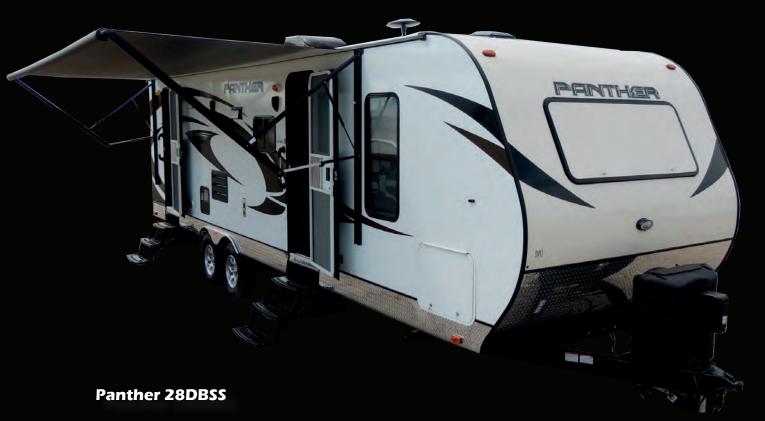

## **MINILITE SPECIFICATIONS**

| 12RB   | 14BB                                                                                      | 14RBS                                                                                                                 | 15RDS                                                                                                                                                                       | 16BB                                                                                                                                                                                                                                                                                                                                                                                                                                                                                                                                                                                                                      | 16RB                                                                                                                                                                                                                                                                                                                                                                                                                                                                                                                                                                                                                                                                                                                                                                      | 18RBS                                                                                                                                                                                                                                                                                                                                                                                                                                                                                                                                                                                                                                                                                                                                                                                                                                                                                                                                                                                                                                                                                                                                                                                                                            | 20BBS                                                                                                                                                                                                                                                                                                                                                                                                                                                                                                                                                                                                                                                                                                                                                                                                                                                                                                                                                                                                                                                                                                                                                                                             | 20RLS                                                                                                                                                                                                                                                                                                                                                                                                                                                                                                                                                                                                                                                                                                                                                                                                                                                                                                                                                                                                                                                                                                                                                                                           |
|--------|-------------------------------------------------------------------------------------------|-----------------------------------------------------------------------------------------------------------------------|-----------------------------------------------------------------------------------------------------------------------------------------------------------------------------|---------------------------------------------------------------------------------------------------------------------------------------------------------------------------------------------------------------------------------------------------------------------------------------------------------------------------------------------------------------------------------------------------------------------------------------------------------------------------------------------------------------------------------------------------------------------------------------------------------------------------|---------------------------------------------------------------------------------------------------------------------------------------------------------------------------------------------------------------------------------------------------------------------------------------------------------------------------------------------------------------------------------------------------------------------------------------------------------------------------------------------------------------------------------------------------------------------------------------------------------------------------------------------------------------------------------------------------------------------------------------------------------------------------|----------------------------------------------------------------------------------------------------------------------------------------------------------------------------------------------------------------------------------------------------------------------------------------------------------------------------------------------------------------------------------------------------------------------------------------------------------------------------------------------------------------------------------------------------------------------------------------------------------------------------------------------------------------------------------------------------------------------------------------------------------------------------------------------------------------------------------------------------------------------------------------------------------------------------------------------------------------------------------------------------------------------------------------------------------------------------------------------------------------------------------------------------------------------------------------------------------------------------------|---------------------------------------------------------------------------------------------------------------------------------------------------------------------------------------------------------------------------------------------------------------------------------------------------------------------------------------------------------------------------------------------------------------------------------------------------------------------------------------------------------------------------------------------------------------------------------------------------------------------------------------------------------------------------------------------------------------------------------------------------------------------------------------------------------------------------------------------------------------------------------------------------------------------------------------------------------------------------------------------------------------------------------------------------------------------------------------------------------------------------------------------------------------------------------------------------|-------------------------------------------------------------------------------------------------------------------------------------------------------------------------------------------------------------------------------------------------------------------------------------------------------------------------------------------------------------------------------------------------------------------------------------------------------------------------------------------------------------------------------------------------------------------------------------------------------------------------------------------------------------------------------------------------------------------------------------------------------------------------------------------------------------------------------------------------------------------------------------------------------------------------------------------------------------------------------------------------------------------------------------------------------------------------------------------------------------------------------------------------------------------------------------------------|
| 17'-4" | 18'-1"                                                                                    | 19' 5"                                                                                                                | 20'-5"                                                                                                                                                                      | 20'-10"                                                                                                                                                                                                                                                                                                                                                                                                                                                                                                                                                                                                                   | 20'-10"                                                                                                                                                                                                                                                                                                                                                                                                                                                                                                                                                                                                                                                                                                                                                                   | 22'-5"                                                                                                                                                                                                                                                                                                                                                                                                                                                                                                                                                                                                                                                                                                                                                                                                                                                                                                                                                                                                                                                                                                                                                                                                                           | 25'-7"                                                                                                                                                                                                                                                                                                                                                                                                                                                                                                                                                                                                                                                                                                                                                                                                                                                                                                                                                                                                                                                                                                                                                                                            | 24'-6"                                                                                                                                                                                                                                                                                                                                                                                                                                                                                                                                                                                                                                                                                                                                                                                                                                                                                                                                                                                                                                                                                                                                                                                          |
| 84"    | 84"                                                                                       | 84"                                                                                                                   | 84"                                                                                                                                                                         | 84"                                                                                                                                                                                                                                                                                                                                                                                                                                                                                                                                                                                                                       | 84"                                                                                                                                                                                                                                                                                                                                                                                                                                                                                                                                                                                                                                                                                                                                                                       | 84"                                                                                                                                                                                                                                                                                                                                                                                                                                                                                                                                                                                                                                                                                                                                                                                                                                                                                                                                                                                                                                                                                                                                                                                                                              | 84"                                                                                                                                                                                                                                                                                                                                                                                                                                                                                                                                                                                                                                                                                                                                                                                                                                                                                                                                                                                                                                                                                                                                                                                               | 84"                                                                                                                                                                                                                                                                                                                                                                                                                                                                                                                                                                                                                                                                                                                                                                                                                                                                                                                                                                                                                                                                                                                                                                                             |
| 78"    | 78"                                                                                       | 78"                                                                                                                   | 78"                                                                                                                                                                         | 78"                                                                                                                                                                                                                                                                                                                                                                                                                                                                                                                                                                                                                       | 78"                                                                                                                                                                                                                                                                                                                                                                                                                                                                                                                                                                                                                                                                                                                                                                       | 78"                                                                                                                                                                                                                                                                                                                                                                                                                                                                                                                                                                                                                                                                                                                                                                                                                                                                                                                                                                                                                                                                                                                                                                                                                              | 78"                                                                                                                                                                                                                                                                                                                                                                                                                                                                                                                                                                                                                                                                                                                                                                                                                                                                                                                                                                                                                                                                                                                                                                                               | 78"                                                                                                                                                                                                                                                                                                                                                                                                                                                                                                                                                                                                                                                                                                                                                                                                                                                                                                                                                                                                                                                                                                                                                                                             |
| 10'    | 10'                                                                                       | 10'                                                                                                                   | 10'                                                                                                                                                                         | 10'                                                                                                                                                                                                                                                                                                                                                                                                                                                                                                                                                                                                                       | 10'                                                                                                                                                                                                                                                                                                                                                                                                                                                                                                                                                                                                                                                                                                                                                                       | 10'                                                                                                                                                                                                                                                                                                                                                                                                                                                                                                                                                                                                                                                                                                                                                                                                                                                                                                                                                                                                                                                                                                                                                                                                                              | 10'                                                                                                                                                                                                                                                                                                                                                                                                                                                                                                                                                                                                                                                                                                                                                                                                                                                                                                                                                                                                                                                                                                                                                                                               | 10'                                                                                                                                                                                                                                                                                                                                                                                                                                                                                                                                                                                                                                                                                                                                                                                                                                                                                                                                                                                                                                                                                                                                                                                             |
| 3,850  | 3,850                                                                                     | 3,850                                                                                                                 | 3,850                                                                                                                                                                       | 3,850                                                                                                                                                                                                                                                                                                                                                                                                                                                                                                                                                                                                                     | 3,850                                                                                                                                                                                                                                                                                                                                                                                                                                                                                                                                                                                                                                                                                                                                                                     | 5,500                                                                                                                                                                                                                                                                                                                                                                                                                                                                                                                                                                                                                                                                                                                                                                                                                                                                                                                                                                                                                                                                                                                                                                                                                            | 5,500                                                                                                                                                                                                                                                                                                                                                                                                                                                                                                                                                                                                                                                                                                                                                                                                                                                                                                                                                                                                                                                                                                                                                                                             | 5,500                                                                                                                                                                                                                                                                                                                                                                                                                                                                                                                                                                                                                                                                                                                                                                                                                                                                                                                                                                                                                                                                                                                                                                                           |
| 1705   | 2180                                                                                      | 2250                                                                                                                  | 2570                                                                                                                                                                        | 2180                                                                                                                                                                                                                                                                                                                                                                                                                                                                                                                                                                                                                      | 2385                                                                                                                                                                                                                                                                                                                                                                                                                                                                                                                                                                                                                                                                                                                                                                      | 2905                                                                                                                                                                                                                                                                                                                                                                                                                                                                                                                                                                                                                                                                                                                                                                                                                                                                                                                                                                                                                                                                                                                                                                                                                             | 3050                                                                                                                                                                                                                                                                                                                                                                                                                                                                                                                                                                                                                                                                                                                                                                                                                                                                                                                                                                                                                                                                                                                                                                                              | 3170                                                                                                                                                                                                                                                                                                                                                                                                                                                                                                                                                                                                                                                                                                                                                                                                                                                                                                                                                                                                                                                                                                                                                                                            |
| 150    | 320                                                                                       | 430                                                                                                                   | 350                                                                                                                                                                         | 290                                                                                                                                                                                                                                                                                                                                                                                                                                                                                                                                                                                                                       | 340                                                                                                                                                                                                                                                                                                                                                                                                                                                                                                                                                                                                                                                                                                                                                                       | 395                                                                                                                                                                                                                                                                                                                                                                                                                                                                                                                                                                                                                                                                                                                                                                                                                                                                                                                                                                                                                                                                                                                                                                                                                              | 410                                                                                                                                                                                                                                                                                                                                                                                                                                                                                                                                                                                                                                                                                                                                                                                                                                                                                                                                                                                                                                                                                                                                                                                               | 430                                                                                                                                                                                                                                                                                                                                                                                                                                                                                                                                                                                                                                                                                                                                                                                                                                                                                                                                                                                                                                                                                                                                                                                             |
| 1,910  | 2,520                                                                                     | 2,700                                                                                                                 | 2,940                                                                                                                                                                       | 2,490                                                                                                                                                                                                                                                                                                                                                                                                                                                                                                                                                                                                                     | 2,745                                                                                                                                                                                                                                                                                                                                                                                                                                                                                                                                                                                                                                                                                                                                                                     | 3,320                                                                                                                                                                                                                                                                                                                                                                                                                                                                                                                                                                                                                                                                                                                                                                                                                                                                                                                                                                                                                                                                                                                                                                                                                            | 3,480                                                                                                                                                                                                                                                                                                                                                                                                                                                                                                                                                                                                                                                                                                                                                                                                                                                                                                                                                                                                                                                                                                                                                                                             | 3,620                                                                                                                                                                                                                                                                                                                                                                                                                                                                                                                                                                                                                                                                                                                                                                                                                                                                                                                                                                                                                                                                                                                                                                                           |
| 1,940  | 1,330                                                                                     | 1,150                                                                                                                 | 910                                                                                                                                                                         | 1,360                                                                                                                                                                                                                                                                                                                                                                                                                                                                                                                                                                                                                     | 1,105                                                                                                                                                                                                                                                                                                                                                                                                                                                                                                                                                                                                                                                                                                                                                                     | 2,180                                                                                                                                                                                                                                                                                                                                                                                                                                                                                                                                                                                                                                                                                                                                                                                                                                                                                                                                                                                                                                                                                                                                                                                                                            | 2,020                                                                                                                                                                                                                                                                                                                                                                                                                                                                                                                                                                                                                                                                                                                                                                                                                                                                                                                                                                                                                                                                                                                                                                                             | 1,880                                                                                                                                                                                                                                                                                                                                                                                                                                                                                                                                                                                                                                                                                                                                                                                                                                                                                                                                                                                                                                                                                                                                                                                           |
| 25 GAL | 25 GAL                                                                                    | 25 GAL                                                                                                                | 25 GAL                                                                                                                                                                      | 25 GAL                                                                                                                                                                                                                                                                                                                                                                                                                                                                                                                                                                                                                    | 25 GAL                                                                                                                                                                                                                                                                                                                                                                                                                                                                                                                                                                                                                                                                                                                                                                    | 25 GAL                                                                                                                                                                                                                                                                                                                                                                                                                                                                                                                                                                                                                                                                                                                                                                                                                                                                                                                                                                                                                                                                                                                                                                                                                           | 25 GAL                                                                                                                                                                                                                                                                                                                                                                                                                                                                                                                                                                                                                                                                                                                                                                                                                                                                                                                                                                                                                                                                                                                                                                                            | 25 GAL                                                                                                                                                                                                                                                                                                                                                                                                                                                                                                                                                                                                                                                                                                                                                                                                                                                                                                                                                                                                                                                                                                                                                                                          |
| 15 GAL | 15 GAL                                                                                    | 15 GAL                                                                                                                | 15 GAL                                                                                                                                                                      | 15 GAL                                                                                                                                                                                                                                                                                                                                                                                                                                                                                                                                                                                                                    | 15 GAL                                                                                                                                                                                                                                                                                                                                                                                                                                                                                                                                                                                                                                                                                                                                                                    | 35 GAL                                                                                                                                                                                                                                                                                                                                                                                                                                                                                                                                                                                                                                                                                                                                                                                                                                                                                                                                                                                                                                                                                                                                                                                                                           | 35 GAL                                                                                                                                                                                                                                                                                                                                                                                                                                                                                                                                                                                                                                                                                                                                                                                                                                                                                                                                                                                                                                                                                                                                                                                            | 35 GAL                                                                                                                                                                                                                                                                                                                                                                                                                                                                                                                                                                                                                                                                                                                                                                                                                                                                                                                                                                                                                                                                                                                                                                                          |
| 10 GAL | 10 GAL                                                                                    | 10 GAL                                                                                                                | 10 GAL                                                                                                                                                                      | 10 GAL                                                                                                                                                                                                                                                                                                                                                                                                                                                                                                                                                                                                                    | 10 GAL                                                                                                                                                                                                                                                                                                                                                                                                                                                                                                                                                                                                                                                                                                                                                                    | 35 GAL                                                                                                                                                                                                                                                                                                                                                                                                                                                                                                                                                                                                                                                                                                                                                                                                                                                                                                                                                                                                                                                                                                                                                                                                                           | 35 GAL                                                                                                                                                                                                                                                                                                                                                                                                                                                                                                                                                                                                                                                                                                                                                                                                                                                                                                                                                                                                                                                                                                                                                                                            | 35 GAL                                                                                                                                                                                                                                                                                                                                                                                                                                                                                                                                                                                                                                                                                                                                                                                                                                                                                                                                                                                                                                                                                                                                                                                          |
|        | 17'-4"<br>84"<br>78"<br>10'<br>3,850<br>1705<br>150<br>1,910<br>1,940<br>25 GAL<br>15 GAL | 17-4" 18-1" 84" 84" 78" 78" 10' 10' 3,850 3,850 1705 2180 150 320 1,910 2,520 1,940 1,330 25 GAL 25 GAL 15 GAL 15 GAL | 17'-4" 18'-1" 19'5" 84" 84" 84" 78" 78" 78" 10' 10' 10' 3,850 3,850 3,850 1705 2180 2250 150 320 430 1,910 2,520 2,700 1,940 1,330 1,150 25 GAL 25 GAL 25 GAL 15 GAL 15 GAL | 17'-4"         18'-1"         19' 5"         20'-5"           84"         84"         84"         84"           78"         78"         78"         78"           10"         10'         10'         10'           3,850         3,850         3,850         3,850           1705         2180         2250         2570           150         320         430         350           1,910         2,520         2,700         2,940           1,940         1,330         1,150         910           25 GAL         25 GAL         25 GAL         25 GAL           15 GAL         15 GAL         15 GAL         15 GAL | 17-4"         18-1"         19-5"         20-5"         20-10"           84"         84"         84"         84"         84"           78"         78"         78"         78"         78"           10"         10"         10"         10"         10"           3,850         3,850         3,850         3,850         3,850           1705         2180         2250         2570         2180           150         320         430         350         290           1,910         2,520         2,700         2,940         2,490           1,940         1,330         1,150         910         1,360           25 GAL         25 GAL         25 GAL         25 GAL         25 GAL           15 GAL         15 GAL         15 GAL         15 GAL         15 GAL | 17'-4"         18'-1"         19'5"         20'-5"         20'-10"         20'-10"           84"         84"         84"         84"         84"         84"           78"         78"         78"         78"         78"         78"           10"         10"         10"         10"         10"         10"         10"         3,850         3,850         3,850         3,850         3,850         3,850         3,850         3,850         3,850         3,850         3,850         3,850         3,850         3,850         3,850         3,850         3,850         3,850         3,850         3,850         3,850         3,850         3,850         3,850         3,850         3,850         3,850         3,850         3,850         3,850         3,850         3,850         3,850         3,850         3,850         3,850         3,850         3,850         3,850         3,850         3,850         3,850         3,850         3,850         3,850         3,850         3,850         3,850         3,850         3,850         3,850         3,850         3,850         3,850         3,850         3,850         3,850         3,850         3,850         3,850         3,850         3,850 | 17-4"         18-1"         19' 5"         20'-5"         20-10"         20'-10"         22'-5"           84"         84"         84"         84"         84"         84"         84"         84"         84"         84"         84"         78"         78"         78"         78"         78"         78"         78"         78"         78"         78"         78"         78"         78"         78"         78"         78"         78"         78"         78"         78"         78"         78"         78"         78"         78"         78"         78"         78"         78"         78"         78"         78"         78"         78"         78"         78"         78"         78"         78"         78"         78"         78"         78"         78"         78"         78"         78"         78"         78"         78"         78"         78"         78"         78"         78"         78"         78"         78"         78"         78"         78"         78"         78"         78"         78"         78"         78"         78"         78"         78"         78"         78"         78"         78"         78"         78"         78" | 17-4"         18-1"         19 5"         20-5"         20-10"         20-10"         22-5"         25-7"           84"         84"         84"         84"         84"         84"         84"         84"         84"         84"         84"         84"         78"         78"         78"         78"         78"         78"         78"         78"         78"         78"         78"         78"         78"         78"         78"         78"         78"         78"         78"         78"         78"         78"         78"         78"         78"         78"         78"         78"         78"         78"         78"         78"         78"         78"         78"         78"         78"         78"         78"         78"         78"         78"         78"         78"         78"         78"         78"         78"         78"         78"         78"         78"         78"         78"         78"         78"         78"         78"         78"         78"         78"         78"         78"         78"         78"         78"         78"         78"         78"         78"         78"         78"         78"         78"         78" |