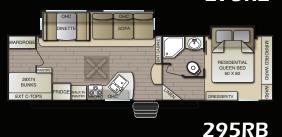

# MINILITE MODELS

**12RB** 

**14BB** 

15RDS

**16BB** 

16RB

**18RBS** 

**20BBS** 

**20RLS** 