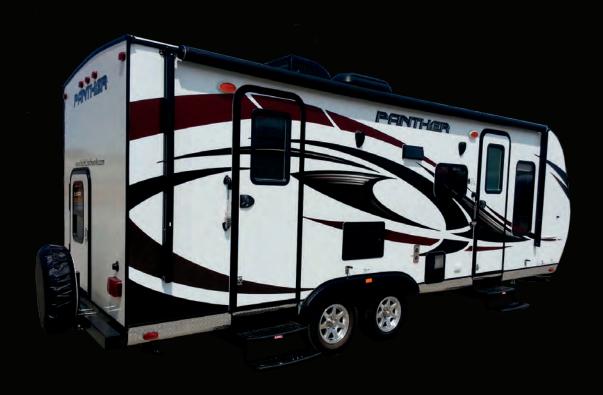

# MINILITE MODELS

**12RB** 

**14BB** 

15RDS

**16BB** 

16RB

**18RBS** 

**20BBS** 