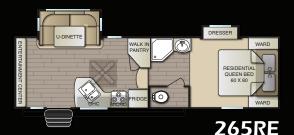

## **MINILITE SPECIFICATIONS**

| 12RB   | 14BB                                                                                      | 14RBS                                                                                                                 | 15RDS                                                                                                                                                                       | 16BB                                                                                                                                                                                                                                                                                                                                                                                                                                                                                                                                                                                                                      | 16RB                                                                                                                                                                                                                                                                                                                                                                                                                                                                                                                                                                                                                                                                                                                                                                      | 18RBS                                                                                                                                                                                                                                                                                                                                                                                                                                                                                                                                                                                                                                                                                                                                                                                                                                                                                                                                                                                                                                                                                                                                                                                                                            | 20BBS                                                                                                                                                                                                                                                                                                                                                                                                                                                                                                                                                                                                                                                                                                                                                                                                                                                                                                                                                                                                                                                                                                                                                                                             | 20RLS                                                                                                                                                                                                                                                                                                                                                                                                                                                                                                                                                                                                                                                                                                                                                                                                                                                                                                                                                                                                                                                                                                                                                                                           |
|--------|-------------------------------------------------------------------------------------------|-----------------------------------------------------------------------------------------------------------------------|-----------------------------------------------------------------------------------------------------------------------------------------------------------------------------|---------------------------------------------------------------------------------------------------------------------------------------------------------------------------------------------------------------------------------------------------------------------------------------------------------------------------------------------------------------------------------------------------------------------------------------------------------------------------------------------------------------------------------------------------------------------------------------------------------------------------|---------------------------------------------------------------------------------------------------------------------------------------------------------------------------------------------------------------------------------------------------------------------------------------------------------------------------------------------------------------------------------------------------------------------------------------------------------------------------------------------------------------------------------------------------------------------------------------------------------------------------------------------------------------------------------------------------------------------------------------------------------------------------|----------------------------------------------------------------------------------------------------------------------------------------------------------------------------------------------------------------------------------------------------------------------------------------------------------------------------------------------------------------------------------------------------------------------------------------------------------------------------------------------------------------------------------------------------------------------------------------------------------------------------------------------------------------------------------------------------------------------------------------------------------------------------------------------------------------------------------------------------------------------------------------------------------------------------------------------------------------------------------------------------------------------------------------------------------------------------------------------------------------------------------------------------------------------------------------------------------------------------------|---------------------------------------------------------------------------------------------------------------------------------------------------------------------------------------------------------------------------------------------------------------------------------------------------------------------------------------------------------------------------------------------------------------------------------------------------------------------------------------------------------------------------------------------------------------------------------------------------------------------------------------------------------------------------------------------------------------------------------------------------------------------------------------------------------------------------------------------------------------------------------------------------------------------------------------------------------------------------------------------------------------------------------------------------------------------------------------------------------------------------------------------------------------------------------------------------|-------------------------------------------------------------------------------------------------------------------------------------------------------------------------------------------------------------------------------------------------------------------------------------------------------------------------------------------------------------------------------------------------------------------------------------------------------------------------------------------------------------------------------------------------------------------------------------------------------------------------------------------------------------------------------------------------------------------------------------------------------------------------------------------------------------------------------------------------------------------------------------------------------------------------------------------------------------------------------------------------------------------------------------------------------------------------------------------------------------------------------------------------------------------------------------------------|
| 17'-4" | 18'-1"                                                                                    | 19' 5"                                                                                                                | 20'-5"                                                                                                                                                                      | 20'-10"                                                                                                                                                                                                                                                                                                                                                                                                                                                                                                                                                                                                                   | 20'-10"                                                                                                                                                                                                                                                                                                                                                                                                                                                                                                                                                                                                                                                                                                                                                                   | 22'-5"                                                                                                                                                                                                                                                                                                                                                                                                                                                                                                                                                                                                                                                                                                                                                                                                                                                                                                                                                                                                                                                                                                                                                                                                                           | 25'-7"                                                                                                                                                                                                                                                                                                                                                                                                                                                                                                                                                                                                                                                                                                                                                                                                                                                                                                                                                                                                                                                                                                                                                                                            | 24'-6"                                                                                                                                                                                                                                                                                                                                                                                                                                                                                                                                                                                                                                                                                                                                                                                                                                                                                                                                                                                                                                                                                                                                                                                          |
| 84"    | 84"                                                                                       | 84"                                                                                                                   | 84"                                                                                                                                                                         | 84"                                                                                                                                                                                                                                                                                                                                                                                                                                                                                                                                                                                                                       | 84"                                                                                                                                                                                                                                                                                                                                                                                                                                                                                                                                                                                                                                                                                                                                                                       | 84"                                                                                                                                                                                                                                                                                                                                                                                                                                                                                                                                                                                                                                                                                                                                                                                                                                                                                                                                                                                                                                                                                                                                                                                                                              | 84"                                                                                                                                                                                                                                                                                                                                                                                                                                                                                                                                                                                                                                                                                                                                                                                                                                                                                                                                                                                                                                                                                                                                                                                               | 84"                                                                                                                                                                                                                                                                                                                                                                                                                                                                                                                                                                                                                                                                                                                                                                                                                                                                                                                                                                                                                                                                                                                                                                                             |
| 78"    | 78"                                                                                       | 78"                                                                                                                   | 78"                                                                                                                                                                         | 78"                                                                                                                                                                                                                                                                                                                                                                                                                                                                                                                                                                                                                       | 78"                                                                                                                                                                                                                                                                                                                                                                                                                                                                                                                                                                                                                                                                                                                                                                       | 78"                                                                                                                                                                                                                                                                                                                                                                                                                                                                                                                                                                                                                                                                                                                                                                                                                                                                                                                                                                                                                                                                                                                                                                                                                              | 78"                                                                                                                                                                                                                                                                                                                                                                                                                                                                                                                                                                                                                                                                                                                                                                                                                                                                                                                                                                                                                                                                                                                                                                                               | 78"                                                                                                                                                                                                                                                                                                                                                                                                                                                                                                                                                                                                                                                                                                                                                                                                                                                                                                                                                                                                                                                                                                                                                                                             |
| 10'    | 10'                                                                                       | 10'                                                                                                                   | 10'                                                                                                                                                                         | 10'                                                                                                                                                                                                                                                                                                                                                                                                                                                                                                                                                                                                                       | 10'                                                                                                                                                                                                                                                                                                                                                                                                                                                                                                                                                                                                                                                                                                                                                                       | 10'                                                                                                                                                                                                                                                                                                                                                                                                                                                                                                                                                                                                                                                                                                                                                                                                                                                                                                                                                                                                                                                                                                                                                                                                                              | 10'                                                                                                                                                                                                                                                                                                                                                                                                                                                                                                                                                                                                                                                                                                                                                                                                                                                                                                                                                                                                                                                                                                                                                                                               | 10'                                                                                                                                                                                                                                                                                                                                                                                                                                                                                                                                                                                                                                                                                                                                                                                                                                                                                                                                                                                                                                                                                                                                                                                             |
| 3,850  | 3,850                                                                                     | 3,850                                                                                                                 | 3,850                                                                                                                                                                       | 3,850                                                                                                                                                                                                                                                                                                                                                                                                                                                                                                                                                                                                                     | 3,850                                                                                                                                                                                                                                                                                                                                                                                                                                                                                                                                                                                                                                                                                                                                                                     | 5,500                                                                                                                                                                                                                                                                                                                                                                                                                                                                                                                                                                                                                                                                                                                                                                                                                                                                                                                                                                                                                                                                                                                                                                                                                            | 5,500                                                                                                                                                                                                                                                                                                                                                                                                                                                                                                                                                                                                                                                                                                                                                                                                                                                                                                                                                                                                                                                                                                                                                                                             | 5,500                                                                                                                                                                                                                                                                                                                                                                                                                                                                                                                                                                                                                                                                                                                                                                                                                                                                                                                                                                                                                                                                                                                                                                                           |
| 1705   | 2180                                                                                      | 2250                                                                                                                  | 2570                                                                                                                                                                        | 2180                                                                                                                                                                                                                                                                                                                                                                                                                                                                                                                                                                                                                      | 2385                                                                                                                                                                                                                                                                                                                                                                                                                                                                                                                                                                                                                                                                                                                                                                      | 2905                                                                                                                                                                                                                                                                                                                                                                                                                                                                                                                                                                                                                                                                                                                                                                                                                                                                                                                                                                                                                                                                                                                                                                                                                             | 3050                                                                                                                                                                                                                                                                                                                                                                                                                                                                                                                                                                                                                                                                                                                                                                                                                                                                                                                                                                                                                                                                                                                                                                                              | 3170                                                                                                                                                                                                                                                                                                                                                                                                                                                                                                                                                                                                                                                                                                                                                                                                                                                                                                                                                                                                                                                                                                                                                                                            |
| 150    | 320                                                                                       | 430                                                                                                                   | 350                                                                                                                                                                         | 290                                                                                                                                                                                                                                                                                                                                                                                                                                                                                                                                                                                                                       | 340                                                                                                                                                                                                                                                                                                                                                                                                                                                                                                                                                                                                                                                                                                                                                                       | 395                                                                                                                                                                                                                                                                                                                                                                                                                                                                                                                                                                                                                                                                                                                                                                                                                                                                                                                                                                                                                                                                                                                                                                                                                              | 410                                                                                                                                                                                                                                                                                                                                                                                                                                                                                                                                                                                                                                                                                                                                                                                                                                                                                                                                                                                                                                                                                                                                                                                               | 430                                                                                                                                                                                                                                                                                                                                                                                                                                                                                                                                                                                                                                                                                                                                                                                                                                                                                                                                                                                                                                                                                                                                                                                             |
| 1,910  | 2,520                                                                                     | 2,700                                                                                                                 | 2,940                                                                                                                                                                       | 2,490                                                                                                                                                                                                                                                                                                                                                                                                                                                                                                                                                                                                                     | 2,745                                                                                                                                                                                                                                                                                                                                                                                                                                                                                                                                                                                                                                                                                                                                                                     | 3,320                                                                                                                                                                                                                                                                                                                                                                                                                                                                                                                                                                                                                                                                                                                                                                                                                                                                                                                                                                                                                                                                                                                                                                                                                            | 3,480                                                                                                                                                                                                                                                                                                                                                                                                                                                                                                                                                                                                                                                                                                                                                                                                                                                                                                                                                                                                                                                                                                                                                                                             | 3,620                                                                                                                                                                                                                                                                                                                                                                                                                                                                                                                                                                                                                                                                                                                                                                                                                                                                                                                                                                                                                                                                                                                                                                                           |
| 1,940  | 1,330                                                                                     | 1,150                                                                                                                 | 910                                                                                                                                                                         | 1,360                                                                                                                                                                                                                                                                                                                                                                                                                                                                                                                                                                                                                     | 1,105                                                                                                                                                                                                                                                                                                                                                                                                                                                                                                                                                                                                                                                                                                                                                                     | 2,180                                                                                                                                                                                                                                                                                                                                                                                                                                                                                                                                                                                                                                                                                                                                                                                                                                                                                                                                                                                                                                                                                                                                                                                                                            | 2,020                                                                                                                                                                                                                                                                                                                                                                                                                                                                                                                                                                                                                                                                                                                                                                                                                                                                                                                                                                                                                                                                                                                                                                                             | 1,880                                                                                                                                                                                                                                                                                                                                                                                                                                                                                                                                                                                                                                                                                                                                                                                                                                                                                                                                                                                                                                                                                                                                                                                           |
| 25 GAL | 25 GAL                                                                                    | 25 GAL                                                                                                                | 25 GAL                                                                                                                                                                      | 25 GAL                                                                                                                                                                                                                                                                                                                                                                                                                                                                                                                                                                                                                    | 25 GAL                                                                                                                                                                                                                                                                                                                                                                                                                                                                                                                                                                                                                                                                                                                                                                    | 25 GAL                                                                                                                                                                                                                                                                                                                                                                                                                                                                                                                                                                                                                                                                                                                                                                                                                                                                                                                                                                                                                                                                                                                                                                                                                           | 25 GAL                                                                                                                                                                                                                                                                                                                                                                                                                                                                                                                                                                                                                                                                                                                                                                                                                                                                                                                                                                                                                                                                                                                                                                                            | 25 GAL                                                                                                                                                                                                                                                                                                                                                                                                                                                                                                                                                                                                                                                                                                                                                                                                                                                                                                                                                                                                                                                                                                                                                                                          |
| 15 GAL | 15 GAL                                                                                    | 15 GAL                                                                                                                | 15 GAL                                                                                                                                                                      | 15 GAL                                                                                                                                                                                                                                                                                                                                                                                                                                                                                                                                                                                                                    | 15 GAL                                                                                                                                                                                                                                                                                                                                                                                                                                                                                                                                                                                                                                                                                                                                                                    | 35 GAL                                                                                                                                                                                                                                                                                                                                                                                                                                                                                                                                                                                                                                                                                                                                                                                                                                                                                                                                                                                                                                                                                                                                                                                                                           | 35 GAL                                                                                                                                                                                                                                                                                                                                                                                                                                                                                                                                                                                                                                                                                                                                                                                                                                                                                                                                                                                                                                                                                                                                                                                            | 35 GAL                                                                                                                                                                                                                                                                                                                                                                                                                                                                                                                                                                                                                                                                                                                                                                                                                                                                                                                                                                                                                                                                                                                                                                                          |
| 10 GAL | 10 GAL                                                                                    | 10 GAL                                                                                                                | 10 GAL                                                                                                                                                                      | 10 GAL                                                                                                                                                                                                                                                                                                                                                                                                                                                                                                                                                                                                                    | 10 GAL                                                                                                                                                                                                                                                                                                                                                                                                                                                                                                                                                                                                                                                                                                                                                                    | 35 GAL                                                                                                                                                                                                                                                                                                                                                                                                                                                                                                                                                                                                                                                                                                                                                                                                                                                                                                                                                                                                                                                                                                                                                                                                                           | 35 GAL                                                                                                                                                                                                                                                                                                                                                                                                                                                                                                                                                                                                                                                                                                                                                                                                                                                                                                                                                                                                                                                                                                                                                                                            | 35 GAL                                                                                                                                                                                                                                                                                                                                                                                                                                                                                                                                                                                                                                                                                                                                                                                                                                                                                                                                                                                                                                                                                                                                                                                          |
|        | 17'-4"<br>84"<br>78"<br>10'<br>3,850<br>1705<br>150<br>1,910<br>1,940<br>25 GAL<br>15 GAL | 17-4" 18-1" 84" 84" 78" 78" 10' 10' 3,850 3,850 1705 2180 150 320 1,910 2,520 1,940 1,330 25 GAL 25 GAL 15 GAL 15 GAL | 17'-4" 18'-1" 19'5" 84" 84" 84" 78" 78" 78" 10' 10' 10' 3,850 3,850 3,850 1705 2180 2250 150 320 430 1,910 2,520 2,700 1,940 1,330 1,150 25 GAL 25 GAL 25 GAL 15 GAL 15 GAL | 17'-4"         18'-1"         19' 5"         20'-5"           84"         84"         84"         84"           78"         78"         78"         78"           10"         10'         10'         10'           3,850         3,850         3,850         3,850           1705         2180         2250         2570           150         320         430         350           1,910         2,520         2,700         2,940           1,940         1,330         1,150         910           25 GAL         25 GAL         25 GAL         25 GAL           15 GAL         15 GAL         15 GAL         15 GAL | 17-4"         18-1"         19-5"         20-5"         20-10"           84"         84"         84"         84"         84"           78"         78"         78"         78"         78"           10"         10"         10"         10"         10"           3,850         3,850         3,850         3,850         3,850           1705         2180         2250         2570         2180           150         320         430         350         290           1,910         2,520         2,700         2,940         2,490           1,940         1,330         1,150         910         1,360           25 GAL         25 GAL         25 GAL         25 GAL         25 GAL           15 GAL         15 GAL         15 GAL         15 GAL         15 GAL | 17'-4"         18'-1"         19'5"         20'-5"         20'-10"         20'-10"           84"         84"         84"         84"         84"         84"           78"         78"         78"         78"         78"         78"           10"         10"         10"         10"         10"         10"         10"         3,850         3,850         3,850         3,850         3,850         3,850         3,850         3,850         3,850         3,850         3,850         3,850         3,850         3,850         3,850         3,850         3,850         3,850         3,850         3,850         3,850         3,850         3,850         3,850         3,850         3,850         3,850         3,850         3,850         3,850         3,850         3,850         3,850         3,850         3,850         3,850         3,850         3,850         3,850         3,850         3,850         3,850         3,850         3,850         3,850         3,850         3,850         3,850         3,850         3,850         3,850         3,850         3,850         3,850         3,850         3,850         3,850         3,850         3,850         3,850         3,850         3,850 | 17-4"         18-1"         19' 5"         20'-5"         20-10"         20'-10"         22'-5"           84"         84"         84"         84"         84"         84"         84"         84"         84"         84"         84"         78"         78"         78"         78"         78"         78"         78"         78"         78"         78"         78"         78"         78"         78"         78"         78"         78"         78"         78"         78"         78"         78"         78"         78"         78"         78"         78"         78"         78"         78"         78"         78"         78"         78"         78"         78"         78"         78"         78"         78"         78"         78"         78"         78"         78"         78"         78"         78"         78"         78"         78"         78"         78"         78"         78"         78"         78"         78"         78"         78"         78"         78"         78"         78"         78"         78"         78"         78"         78"         78"         78"         78"         78"         78"         78"         78"         78" | 17-4"         18-1"         19 5"         20-5"         20-10"         20-10"         22-5"         25-7"           84"         84"         84"         84"         84"         84"         84"         84"         84"         84"         84"         84"         78"         78"         78"         78"         78"         78"         78"         78"         78"         78"         78"         78"         78"         78"         78"         78"         78"         78"         78"         78"         78"         78"         78"         78"         78"         78"         78"         78"         78"         78"         78"         78"         78"         78"         78"         78"         78"         78"         78"         78"         78"         78"         78"         78"         78"         78"         78"         78"         78"         78"         78"         78"         78"         78"         78"         78"         78"         78"         78"         78"         78"         78"         78"         78"         78"         78"         78"         78"         78"         78"         78"         78"         78"         78"         78" |