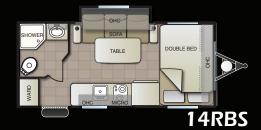

# MINILITE MODELS

**12RB** 

**14BB** 

15RDS

**16BB** 

16RB

**18RBS** 

**20BBS** 