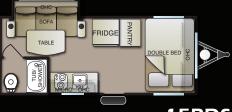

# MINILITE MODELS

**12RB** 

**14BB** 

15RDS

**16BB** 

16RB

**18RBS** 

**20BBS** 