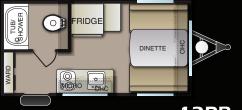

# MINILITE MODELS

**12RB** 

**14BB** 

15RDS

**16BB** 

16RB

**18RBS** 

**20BBS** 