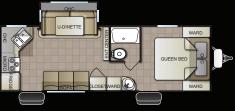

# MINILITE MODELS

**12RB** 

**14BB** 

15RDS

**16BB** 

16RB

**18RBS** 

**20BBS** 

## **MINILITE SPECIFICATIONS**

| 12RB   | 14BB                                                                                      | 14RBS                                                                                                                 | 15RDS                                                                                                                                                                       | 16BB                                                                                                                                                                                                                                                                                                                                                                                                                                                                                                                                                                                                                      | 16RB                                                                                                                                                                                                                                                                                                                                                                                                                                                                                                                                                                                                                                                                                                                                                                      | 18RBS                                                                                                                                                                                                                                                                                                                                                                                                                                                                                                                                                                                                                                                                                                                                                                                                                                                                                                                                                                                                                                                                                                                                                                                                                            | 20BBS                                                                                                                                                                                                                                                                                                                                                                                                                                                                                                                                                                                                                                                                                                                                                                                                                                                                                                                                                                                                                                                                                                                                                                                             | 20RLS                                                                                                                                                                                                                                                                                                                                                                                                                                                                                                                                                                                                                                                                                                                                                                                                                                                                                                                                                                                                                                                                                                                                                                                           |
|--------|-------------------------------------------------------------------------------------------|-----------------------------------------------------------------------------------------------------------------------|-----------------------------------------------------------------------------------------------------------------------------------------------------------------------------|---------------------------------------------------------------------------------------------------------------------------------------------------------------------------------------------------------------------------------------------------------------------------------------------------------------------------------------------------------------------------------------------------------------------------------------------------------------------------------------------------------------------------------------------------------------------------------------------------------------------------|---------------------------------------------------------------------------------------------------------------------------------------------------------------------------------------------------------------------------------------------------------------------------------------------------------------------------------------------------------------------------------------------------------------------------------------------------------------------------------------------------------------------------------------------------------------------------------------------------------------------------------------------------------------------------------------------------------------------------------------------------------------------------|----------------------------------------------------------------------------------------------------------------------------------------------------------------------------------------------------------------------------------------------------------------------------------------------------------------------------------------------------------------------------------------------------------------------------------------------------------------------------------------------------------------------------------------------------------------------------------------------------------------------------------------------------------------------------------------------------------------------------------------------------------------------------------------------------------------------------------------------------------------------------------------------------------------------------------------------------------------------------------------------------------------------------------------------------------------------------------------------------------------------------------------------------------------------------------------------------------------------------------|---------------------------------------------------------------------------------------------------------------------------------------------------------------------------------------------------------------------------------------------------------------------------------------------------------------------------------------------------------------------------------------------------------------------------------------------------------------------------------------------------------------------------------------------------------------------------------------------------------------------------------------------------------------------------------------------------------------------------------------------------------------------------------------------------------------------------------------------------------------------------------------------------------------------------------------------------------------------------------------------------------------------------------------------------------------------------------------------------------------------------------------------------------------------------------------------------|-------------------------------------------------------------------------------------------------------------------------------------------------------------------------------------------------------------------------------------------------------------------------------------------------------------------------------------------------------------------------------------------------------------------------------------------------------------------------------------------------------------------------------------------------------------------------------------------------------------------------------------------------------------------------------------------------------------------------------------------------------------------------------------------------------------------------------------------------------------------------------------------------------------------------------------------------------------------------------------------------------------------------------------------------------------------------------------------------------------------------------------------------------------------------------------------------|
| 17'-4" | 18'-1"                                                                                    | 19' 5"                                                                                                                | 20'-5"                                                                                                                                                                      | 20'-10"                                                                                                                                                                                                                                                                                                                                                                                                                                                                                                                                                                                                                   | 20'-10"                                                                                                                                                                                                                                                                                                                                                                                                                                                                                                                                                                                                                                                                                                                                                                   | 22'-5"                                                                                                                                                                                                                                                                                                                                                                                                                                                                                                                                                                                                                                                                                                                                                                                                                                                                                                                                                                                                                                                                                                                                                                                                                           | 25'-7"                                                                                                                                                                                                                                                                                                                                                                                                                                                                                                                                                                                                                                                                                                                                                                                                                                                                                                                                                                                                                                                                                                                                                                                            | 24'-6"                                                                                                                                                                                                                                                                                                                                                                                                                                                                                                                                                                                                                                                                                                                                                                                                                                                                                                                                                                                                                                                                                                                                                                                          |
| 84"    | 84"                                                                                       | 84"                                                                                                                   | 84"                                                                                                                                                                         | 84"                                                                                                                                                                                                                                                                                                                                                                                                                                                                                                                                                                                                                       | 84"                                                                                                                                                                                                                                                                                                                                                                                                                                                                                                                                                                                                                                                                                                                                                                       | 84"                                                                                                                                                                                                                                                                                                                                                                                                                                                                                                                                                                                                                                                                                                                                                                                                                                                                                                                                                                                                                                                                                                                                                                                                                              | 84"                                                                                                                                                                                                                                                                                                                                                                                                                                                                                                                                                                                                                                                                                                                                                                                                                                                                                                                                                                                                                                                                                                                                                                                               | 84"                                                                                                                                                                                                                                                                                                                                                                                                                                                                                                                                                                                                                                                                                                                                                                                                                                                                                                                                                                                                                                                                                                                                                                                             |
| 78"    | 78"                                                                                       | 78"                                                                                                                   | 78"                                                                                                                                                                         | 78"                                                                                                                                                                                                                                                                                                                                                                                                                                                                                                                                                                                                                       | 78"                                                                                                                                                                                                                                                                                                                                                                                                                                                                                                                                                                                                                                                                                                                                                                       | 78"                                                                                                                                                                                                                                                                                                                                                                                                                                                                                                                                                                                                                                                                                                                                                                                                                                                                                                                                                                                                                                                                                                                                                                                                                              | 78"                                                                                                                                                                                                                                                                                                                                                                                                                                                                                                                                                                                                                                                                                                                                                                                                                                                                                                                                                                                                                                                                                                                                                                                               | 78"                                                                                                                                                                                                                                                                                                                                                                                                                                                                                                                                                                                                                                                                                                                                                                                                                                                                                                                                                                                                                                                                                                                                                                                             |
| 10'    | 10'                                                                                       | 10'                                                                                                                   | 10'                                                                                                                                                                         | 10'                                                                                                                                                                                                                                                                                                                                                                                                                                                                                                                                                                                                                       | 10'                                                                                                                                                                                                                                                                                                                                                                                                                                                                                                                                                                                                                                                                                                                                                                       | 10'                                                                                                                                                                                                                                                                                                                                                                                                                                                                                                                                                                                                                                                                                                                                                                                                                                                                                                                                                                                                                                                                                                                                                                                                                              | 10'                                                                                                                                                                                                                                                                                                                                                                                                                                                                                                                                                                                                                                                                                                                                                                                                                                                                                                                                                                                                                                                                                                                                                                                               | 10'                                                                                                                                                                                                                                                                                                                                                                                                                                                                                                                                                                                                                                                                                                                                                                                                                                                                                                                                                                                                                                                                                                                                                                                             |
| 3,850  | 3,850                                                                                     | 3,850                                                                                                                 | 3,850                                                                                                                                                                       | 3,850                                                                                                                                                                                                                                                                                                                                                                                                                                                                                                                                                                                                                     | 3,850                                                                                                                                                                                                                                                                                                                                                                                                                                                                                                                                                                                                                                                                                                                                                                     | 5,500                                                                                                                                                                                                                                                                                                                                                                                                                                                                                                                                                                                                                                                                                                                                                                                                                                                                                                                                                                                                                                                                                                                                                                                                                            | 5,500                                                                                                                                                                                                                                                                                                                                                                                                                                                                                                                                                                                                                                                                                                                                                                                                                                                                                                                                                                                                                                                                                                                                                                                             | 5,500                                                                                                                                                                                                                                                                                                                                                                                                                                                                                                                                                                                                                                                                                                                                                                                                                                                                                                                                                                                                                                                                                                                                                                                           |
| 1705   | 2180                                                                                      | 2250                                                                                                                  | 2570                                                                                                                                                                        | 2180                                                                                                                                                                                                                                                                                                                                                                                                                                                                                                                                                                                                                      | 2385                                                                                                                                                                                                                                                                                                                                                                                                                                                                                                                                                                                                                                                                                                                                                                      | 2905                                                                                                                                                                                                                                                                                                                                                                                                                                                                                                                                                                                                                                                                                                                                                                                                                                                                                                                                                                                                                                                                                                                                                                                                                             | 3050                                                                                                                                                                                                                                                                                                                                                                                                                                                                                                                                                                                                                                                                                                                                                                                                                                                                                                                                                                                                                                                                                                                                                                                              | 3170                                                                                                                                                                                                                                                                                                                                                                                                                                                                                                                                                                                                                                                                                                                                                                                                                                                                                                                                                                                                                                                                                                                                                                                            |
| 150    | 320                                                                                       | 430                                                                                                                   | 350                                                                                                                                                                         | 290                                                                                                                                                                                                                                                                                                                                                                                                                                                                                                                                                                                                                       | 340                                                                                                                                                                                                                                                                                                                                                                                                                                                                                                                                                                                                                                                                                                                                                                       | 395                                                                                                                                                                                                                                                                                                                                                                                                                                                                                                                                                                                                                                                                                                                                                                                                                                                                                                                                                                                                                                                                                                                                                                                                                              | 410                                                                                                                                                                                                                                                                                                                                                                                                                                                                                                                                                                                                                                                                                                                                                                                                                                                                                                                                                                                                                                                                                                                                                                                               | 430                                                                                                                                                                                                                                                                                                                                                                                                                                                                                                                                                                                                                                                                                                                                                                                                                                                                                                                                                                                                                                                                                                                                                                                             |
| 1,910  | 2,520                                                                                     | 2,700                                                                                                                 | 2,940                                                                                                                                                                       | 2,490                                                                                                                                                                                                                                                                                                                                                                                                                                                                                                                                                                                                                     | 2,745                                                                                                                                                                                                                                                                                                                                                                                                                                                                                                                                                                                                                                                                                                                                                                     | 3,320                                                                                                                                                                                                                                                                                                                                                                                                                                                                                                                                                                                                                                                                                                                                                                                                                                                                                                                                                                                                                                                                                                                                                                                                                            | 3,480                                                                                                                                                                                                                                                                                                                                                                                                                                                                                                                                                                                                                                                                                                                                                                                                                                                                                                                                                                                                                                                                                                                                                                                             | 3,620                                                                                                                                                                                                                                                                                                                                                                                                                                                                                                                                                                                                                                                                                                                                                                                                                                                                                                                                                                                                                                                                                                                                                                                           |
| 1,940  | 1,330                                                                                     | 1,150                                                                                                                 | 910                                                                                                                                                                         | 1,360                                                                                                                                                                                                                                                                                                                                                                                                                                                                                                                                                                                                                     | 1,105                                                                                                                                                                                                                                                                                                                                                                                                                                                                                                                                                                                                                                                                                                                                                                     | 2,180                                                                                                                                                                                                                                                                                                                                                                                                                                                                                                                                                                                                                                                                                                                                                                                                                                                                                                                                                                                                                                                                                                                                                                                                                            | 2,020                                                                                                                                                                                                                                                                                                                                                                                                                                                                                                                                                                                                                                                                                                                                                                                                                                                                                                                                                                                                                                                                                                                                                                                             | 1,880                                                                                                                                                                                                                                                                                                                                                                                                                                                                                                                                                                                                                                                                                                                                                                                                                                                                                                                                                                                                                                                                                                                                                                                           |
| 25 GAL | 25 GAL                                                                                    | 25 GAL                                                                                                                | 25 GAL                                                                                                                                                                      | 25 GAL                                                                                                                                                                                                                                                                                                                                                                                                                                                                                                                                                                                                                    | 25 GAL                                                                                                                                                                                                                                                                                                                                                                                                                                                                                                                                                                                                                                                                                                                                                                    | 25 GAL                                                                                                                                                                                                                                                                                                                                                                                                                                                                                                                                                                                                                                                                                                                                                                                                                                                                                                                                                                                                                                                                                                                                                                                                                           | 25 GAL                                                                                                                                                                                                                                                                                                                                                                                                                                                                                                                                                                                                                                                                                                                                                                                                                                                                                                                                                                                                                                                                                                                                                                                            | 25 GAL                                                                                                                                                                                                                                                                                                                                                                                                                                                                                                                                                                                                                                                                                                                                                                                                                                                                                                                                                                                                                                                                                                                                                                                          |
| 15 GAL | 15 GAL                                                                                    | 15 GAL                                                                                                                | 15 GAL                                                                                                                                                                      | 15 GAL                                                                                                                                                                                                                                                                                                                                                                                                                                                                                                                                                                                                                    | 15 GAL                                                                                                                                                                                                                                                                                                                                                                                                                                                                                                                                                                                                                                                                                                                                                                    | 35 GAL                                                                                                                                                                                                                                                                                                                                                                                                                                                                                                                                                                                                                                                                                                                                                                                                                                                                                                                                                                                                                                                                                                                                                                                                                           | 35 GAL                                                                                                                                                                                                                                                                                                                                                                                                                                                                                                                                                                                                                                                                                                                                                                                                                                                                                                                                                                                                                                                                                                                                                                                            | 35 GAL                                                                                                                                                                                                                                                                                                                                                                                                                                                                                                                                                                                                                                                                                                                                                                                                                                                                                                                                                                                                                                                                                                                                                                                          |
| 10 GAL | 10 GAL                                                                                    | 10 GAL                                                                                                                | 10 GAL                                                                                                                                                                      | 10 GAL                                                                                                                                                                                                                                                                                                                                                                                                                                                                                                                                                                                                                    | 10 GAL                                                                                                                                                                                                                                                                                                                                                                                                                                                                                                                                                                                                                                                                                                                                                                    | 35 GAL                                                                                                                                                                                                                                                                                                                                                                                                                                                                                                                                                                                                                                                                                                                                                                                                                                                                                                                                                                                                                                                                                                                                                                                                                           | 35 GAL                                                                                                                                                                                                                                                                                                                                                                                                                                                                                                                                                                                                                                                                                                                                                                                                                                                                                                                                                                                                                                                                                                                                                                                            | 35 GAL                                                                                                                                                                                                                                                                                                                                                                                                                                                                                                                                                                                                                                                                                                                                                                                                                                                                                                                                                                                                                                                                                                                                                                                          |
|        | 17'-4"<br>84"<br>78"<br>10'<br>3,850<br>1705<br>150<br>1,910<br>1,940<br>25 GAL<br>15 GAL | 17-4" 18-1" 84" 84" 78" 78" 10' 10' 3,850 3,850 1705 2180 150 320 1,910 2,520 1,940 1,330 25 GAL 25 GAL 15 GAL 15 GAL | 17'-4" 18'-1" 19'5" 84" 84" 84" 78" 78" 78" 10' 10' 10' 3,850 3,850 3,850 1705 2180 2250 150 320 430 1,910 2,520 2,700 1,940 1,330 1,150 25 GAL 25 GAL 25 GAL 15 GAL 15 GAL | 17'-4"         18'-1"         19' 5"         20'-5"           84"         84"         84"         84"           78"         78"         78"         78"           10"         10'         10'         10'           3,850         3,850         3,850         3,850           1705         2180         2250         2570           150         320         430         350           1,910         2,520         2,700         2,940           1,940         1,330         1,150         910           25 GAL         25 GAL         25 GAL         25 GAL           15 GAL         15 GAL         15 GAL         15 GAL | 17-4"         18-1"         19-5"         20-5"         20-10"           84"         84"         84"         84"         84"           78"         78"         78"         78"         78"           10"         10"         10"         10"         10"           3,850         3,850         3,850         3,850         3,850           1705         2180         2250         2570         2180           150         320         430         350         290           1,910         2,520         2,700         2,940         2,490           1,940         1,330         1,150         910         1,360           25 GAL         25 GAL         25 GAL         25 GAL         25 GAL           15 GAL         15 GAL         15 GAL         15 GAL         15 GAL | 17'-4"         18'-1"         19'5"         20'-5"         20'-10"         20'-10"           84"         84"         84"         84"         84"         84"           78"         78"         78"         78"         78"         78"           10"         10"         10"         10"         10"         10"         10"         3,850         3,850         3,850         3,850         3,850         3,850         3,850         3,850         3,850         3,850         3,850         3,850         3,850         3,850         3,850         3,850         3,850         3,850         3,850         3,850         3,850         3,850         3,850         3,850         3,850         3,850         3,850         3,850         3,850         3,850         3,850         3,850         3,850         3,850         3,850         3,850         3,850         3,850         3,850         3,850         3,850         3,850         3,850         3,850         3,850         3,850         3,850         3,850         3,850         3,850         3,850         3,850         3,850         3,850         3,850         3,850         3,850         3,850         3,850         3,850         3,850         3,850 | 17-4"         18-1"         19' 5"         20'-5"         20-10"         20'-10"         22'-5"           84"         84"         84"         84"         84"         84"         84"         84"         84"         84"         84"         78"         78"         78"         78"         78"         78"         78"         78"         78"         78"         78"         78"         78"         78"         78"         78"         78"         78"         78"         78"         78"         78"         78"         78"         78"         78"         78"         78"         78"         78"         78"         78"         78"         78"         78"         78"         78"         78"         78"         78"         78"         78"         78"         78"         78"         78"         78"         78"         78"         78"         78"         78"         78"         78"         78"         78"         78"         78"         78"         78"         78"         78"         78"         78"         78"         78"         78"         78"         78"         78"         78"         78"         78"         78"         78"         78"         78" | 17-4"         18-1"         19 5"         20-5"         20-10"         20-10"         22-5"         25-7"           84"         84"         84"         84"         84"         84"         84"         84"         84"         84"         84"         84"         78"         78"         78"         78"         78"         78"         78"         78"         78"         78"         78"         78"         78"         78"         78"         78"         78"         78"         78"         78"         78"         78"         78"         78"         78"         78"         78"         78"         78"         78"         78"         78"         78"         78"         78"         78"         78"         78"         78"         78"         78"         78"         78"         78"         78"         78"         78"         78"         78"         78"         78"         78"         78"         78"         78"         78"         78"         78"         78"         78"         78"         78"         78"         78"         78"         78"         78"         78"         78"         78"         78"         78"         78"         78"         78" |