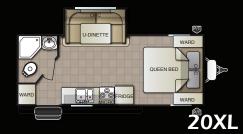

# MINILITE MODELS

**12RB** 

**14BB** 

15RDS

**16BB** 

16RB

**18RBS** 

**20BBS** 

## **MINILITE SPECIFICATIONS**

| 12RB   | 14BB                                                                                      | 14RBS                                                                                                                 | 15RDS                                                                                                                                                                       | 16BB                                                                                                                                                                                                                                                                                                                                                                                                                                                                                                                                                                                                                      | 16RB                                                                                                                                                                                                                                                                                                                                                                                                                                                                                                                                                                                                                                                                                                                                                                      | 18RBS                                                                                                                                                                                                                                                                                                                                                                                                                                                                                                                                                                                                                                                                                                                                                                                                                                                                                                                                                                                                                                                                                                                                                                                                                            | 20BBS                                                                                                                                                                                                                                                                                                                                                                                                                                                                                                                                                                                                                                                                                                                                                                                                                                                                                                                                                                                                                                                                                                                                                                                             | 20RLS                                                                                                                                                                                                                                                                                                                                                                                                                                                                                                                                                                                                                                                                                                                                                                                                                                                                                                                                                                                                                                                                                                                                                                                           |
|--------|-------------------------------------------------------------------------------------------|-----------------------------------------------------------------------------------------------------------------------|-----------------------------------------------------------------------------------------------------------------------------------------------------------------------------|---------------------------------------------------------------------------------------------------------------------------------------------------------------------------------------------------------------------------------------------------------------------------------------------------------------------------------------------------------------------------------------------------------------------------------------------------------------------------------------------------------------------------------------------------------------------------------------------------------------------------|---------------------------------------------------------------------------------------------------------------------------------------------------------------------------------------------------------------------------------------------------------------------------------------------------------------------------------------------------------------------------------------------------------------------------------------------------------------------------------------------------------------------------------------------------------------------------------------------------------------------------------------------------------------------------------------------------------------------------------------------------------------------------|----------------------------------------------------------------------------------------------------------------------------------------------------------------------------------------------------------------------------------------------------------------------------------------------------------------------------------------------------------------------------------------------------------------------------------------------------------------------------------------------------------------------------------------------------------------------------------------------------------------------------------------------------------------------------------------------------------------------------------------------------------------------------------------------------------------------------------------------------------------------------------------------------------------------------------------------------------------------------------------------------------------------------------------------------------------------------------------------------------------------------------------------------------------------------------------------------------------------------------|---------------------------------------------------------------------------------------------------------------------------------------------------------------------------------------------------------------------------------------------------------------------------------------------------------------------------------------------------------------------------------------------------------------------------------------------------------------------------------------------------------------------------------------------------------------------------------------------------------------------------------------------------------------------------------------------------------------------------------------------------------------------------------------------------------------------------------------------------------------------------------------------------------------------------------------------------------------------------------------------------------------------------------------------------------------------------------------------------------------------------------------------------------------------------------------------------|-------------------------------------------------------------------------------------------------------------------------------------------------------------------------------------------------------------------------------------------------------------------------------------------------------------------------------------------------------------------------------------------------------------------------------------------------------------------------------------------------------------------------------------------------------------------------------------------------------------------------------------------------------------------------------------------------------------------------------------------------------------------------------------------------------------------------------------------------------------------------------------------------------------------------------------------------------------------------------------------------------------------------------------------------------------------------------------------------------------------------------------------------------------------------------------------------|
| 17'-4" | 18'-1"                                                                                    | 19' 5"                                                                                                                | 20'-5"                                                                                                                                                                      | 20'-10"                                                                                                                                                                                                                                                                                                                                                                                                                                                                                                                                                                                                                   | 20'-10"                                                                                                                                                                                                                                                                                                                                                                                                                                                                                                                                                                                                                                                                                                                                                                   | 22'-5"                                                                                                                                                                                                                                                                                                                                                                                                                                                                                                                                                                                                                                                                                                                                                                                                                                                                                                                                                                                                                                                                                                                                                                                                                           | 25'-7"                                                                                                                                                                                                                                                                                                                                                                                                                                                                                                                                                                                                                                                                                                                                                                                                                                                                                                                                                                                                                                                                                                                                                                                            | 24'-6"                                                                                                                                                                                                                                                                                                                                                                                                                                                                                                                                                                                                                                                                                                                                                                                                                                                                                                                                                                                                                                                                                                                                                                                          |
| 84"    | 84"                                                                                       | 84"                                                                                                                   | 84"                                                                                                                                                                         | 84"                                                                                                                                                                                                                                                                                                                                                                                                                                                                                                                                                                                                                       | 84"                                                                                                                                                                                                                                                                                                                                                                                                                                                                                                                                                                                                                                                                                                                                                                       | 84"                                                                                                                                                                                                                                                                                                                                                                                                                                                                                                                                                                                                                                                                                                                                                                                                                                                                                                                                                                                                                                                                                                                                                                                                                              | 84"                                                                                                                                                                                                                                                                                                                                                                                                                                                                                                                                                                                                                                                                                                                                                                                                                                                                                                                                                                                                                                                                                                                                                                                               | 84"                                                                                                                                                                                                                                                                                                                                                                                                                                                                                                                                                                                                                                                                                                                                                                                                                                                                                                                                                                                                                                                                                                                                                                                             |
| 78"    | 78"                                                                                       | 78"                                                                                                                   | 78"                                                                                                                                                                         | 78"                                                                                                                                                                                                                                                                                                                                                                                                                                                                                                                                                                                                                       | 78"                                                                                                                                                                                                                                                                                                                                                                                                                                                                                                                                                                                                                                                                                                                                                                       | 78"                                                                                                                                                                                                                                                                                                                                                                                                                                                                                                                                                                                                                                                                                                                                                                                                                                                                                                                                                                                                                                                                                                                                                                                                                              | 78"                                                                                                                                                                                                                                                                                                                                                                                                                                                                                                                                                                                                                                                                                                                                                                                                                                                                                                                                                                                                                                                                                                                                                                                               | 78"                                                                                                                                                                                                                                                                                                                                                                                                                                                                                                                                                                                                                                                                                                                                                                                                                                                                                                                                                                                                                                                                                                                                                                                             |
| 10'    | 10'                                                                                       | 10'                                                                                                                   | 10'                                                                                                                                                                         | 10'                                                                                                                                                                                                                                                                                                                                                                                                                                                                                                                                                                                                                       | 10'                                                                                                                                                                                                                                                                                                                                                                                                                                                                                                                                                                                                                                                                                                                                                                       | 10'                                                                                                                                                                                                                                                                                                                                                                                                                                                                                                                                                                                                                                                                                                                                                                                                                                                                                                                                                                                                                                                                                                                                                                                                                              | 10'                                                                                                                                                                                                                                                                                                                                                                                                                                                                                                                                                                                                                                                                                                                                                                                                                                                                                                                                                                                                                                                                                                                                                                                               | 10'                                                                                                                                                                                                                                                                                                                                                                                                                                                                                                                                                                                                                                                                                                                                                                                                                                                                                                                                                                                                                                                                                                                                                                                             |
| 3,850  | 3,850                                                                                     | 3,850                                                                                                                 | 3,850                                                                                                                                                                       | 3,850                                                                                                                                                                                                                                                                                                                                                                                                                                                                                                                                                                                                                     | 3,850                                                                                                                                                                                                                                                                                                                                                                                                                                                                                                                                                                                                                                                                                                                                                                     | 5,500                                                                                                                                                                                                                                                                                                                                                                                                                                                                                                                                                                                                                                                                                                                                                                                                                                                                                                                                                                                                                                                                                                                                                                                                                            | 5,500                                                                                                                                                                                                                                                                                                                                                                                                                                                                                                                                                                                                                                                                                                                                                                                                                                                                                                                                                                                                                                                                                                                                                                                             | 5,500                                                                                                                                                                                                                                                                                                                                                                                                                                                                                                                                                                                                                                                                                                                                                                                                                                                                                                                                                                                                                                                                                                                                                                                           |
| 1705   | 2180                                                                                      | 2250                                                                                                                  | 2570                                                                                                                                                                        | 2180                                                                                                                                                                                                                                                                                                                                                                                                                                                                                                                                                                                                                      | 2385                                                                                                                                                                                                                                                                                                                                                                                                                                                                                                                                                                                                                                                                                                                                                                      | 2905                                                                                                                                                                                                                                                                                                                                                                                                                                                                                                                                                                                                                                                                                                                                                                                                                                                                                                                                                                                                                                                                                                                                                                                                                             | 3050                                                                                                                                                                                                                                                                                                                                                                                                                                                                                                                                                                                                                                                                                                                                                                                                                                                                                                                                                                                                                                                                                                                                                                                              | 3170                                                                                                                                                                                                                                                                                                                                                                                                                                                                                                                                                                                                                                                                                                                                                                                                                                                                                                                                                                                                                                                                                                                                                                                            |
| 150    | 320                                                                                       | 430                                                                                                                   | 350                                                                                                                                                                         | 290                                                                                                                                                                                                                                                                                                                                                                                                                                                                                                                                                                                                                       | 340                                                                                                                                                                                                                                                                                                                                                                                                                                                                                                                                                                                                                                                                                                                                                                       | 395                                                                                                                                                                                                                                                                                                                                                                                                                                                                                                                                                                                                                                                                                                                                                                                                                                                                                                                                                                                                                                                                                                                                                                                                                              | 410                                                                                                                                                                                                                                                                                                                                                                                                                                                                                                                                                                                                                                                                                                                                                                                                                                                                                                                                                                                                                                                                                                                                                                                               | 430                                                                                                                                                                                                                                                                                                                                                                                                                                                                                                                                                                                                                                                                                                                                                                                                                                                                                                                                                                                                                                                                                                                                                                                             |
| 1,910  | 2,520                                                                                     | 2,700                                                                                                                 | 2,940                                                                                                                                                                       | 2,490                                                                                                                                                                                                                                                                                                                                                                                                                                                                                                                                                                                                                     | 2,745                                                                                                                                                                                                                                                                                                                                                                                                                                                                                                                                                                                                                                                                                                                                                                     | 3,320                                                                                                                                                                                                                                                                                                                                                                                                                                                                                                                                                                                                                                                                                                                                                                                                                                                                                                                                                                                                                                                                                                                                                                                                                            | 3,480                                                                                                                                                                                                                                                                                                                                                                                                                                                                                                                                                                                                                                                                                                                                                                                                                                                                                                                                                                                                                                                                                                                                                                                             | 3,620                                                                                                                                                                                                                                                                                                                                                                                                                                                                                                                                                                                                                                                                                                                                                                                                                                                                                                                                                                                                                                                                                                                                                                                           |
| 1,940  | 1,330                                                                                     | 1,150                                                                                                                 | 910                                                                                                                                                                         | 1,360                                                                                                                                                                                                                                                                                                                                                                                                                                                                                                                                                                                                                     | 1,105                                                                                                                                                                                                                                                                                                                                                                                                                                                                                                                                                                                                                                                                                                                                                                     | 2,180                                                                                                                                                                                                                                                                                                                                                                                                                                                                                                                                                                                                                                                                                                                                                                                                                                                                                                                                                                                                                                                                                                                                                                                                                            | 2,020                                                                                                                                                                                                                                                                                                                                                                                                                                                                                                                                                                                                                                                                                                                                                                                                                                                                                                                                                                                                                                                                                                                                                                                             | 1,880                                                                                                                                                                                                                                                                                                                                                                                                                                                                                                                                                                                                                                                                                                                                                                                                                                                                                                                                                                                                                                                                                                                                                                                           |
| 25 GAL | 25 GAL                                                                                    | 25 GAL                                                                                                                | 25 GAL                                                                                                                                                                      | 25 GAL                                                                                                                                                                                                                                                                                                                                                                                                                                                                                                                                                                                                                    | 25 GAL                                                                                                                                                                                                                                                                                                                                                                                                                                                                                                                                                                                                                                                                                                                                                                    | 25 GAL                                                                                                                                                                                                                                                                                                                                                                                                                                                                                                                                                                                                                                                                                                                                                                                                                                                                                                                                                                                                                                                                                                                                                                                                                           | 25 GAL                                                                                                                                                                                                                                                                                                                                                                                                                                                                                                                                                                                                                                                                                                                                                                                                                                                                                                                                                                                                                                                                                                                                                                                            | 25 GAL                                                                                                                                                                                                                                                                                                                                                                                                                                                                                                                                                                                                                                                                                                                                                                                                                                                                                                                                                                                                                                                                                                                                                                                          |
| 15 GAL | 15 GAL                                                                                    | 15 GAL                                                                                                                | 15 GAL                                                                                                                                                                      | 15 GAL                                                                                                                                                                                                                                                                                                                                                                                                                                                                                                                                                                                                                    | 15 GAL                                                                                                                                                                                                                                                                                                                                                                                                                                                                                                                                                                                                                                                                                                                                                                    | 35 GAL                                                                                                                                                                                                                                                                                                                                                                                                                                                                                                                                                                                                                                                                                                                                                                                                                                                                                                                                                                                                                                                                                                                                                                                                                           | 35 GAL                                                                                                                                                                                                                                                                                                                                                                                                                                                                                                                                                                                                                                                                                                                                                                                                                                                                                                                                                                                                                                                                                                                                                                                            | 35 GAL                                                                                                                                                                                                                                                                                                                                                                                                                                                                                                                                                                                                                                                                                                                                                                                                                                                                                                                                                                                                                                                                                                                                                                                          |
| 10 GAL | 10 GAL                                                                                    | 10 GAL                                                                                                                | 10 GAL                                                                                                                                                                      | 10 GAL                                                                                                                                                                                                                                                                                                                                                                                                                                                                                                                                                                                                                    | 10 GAL                                                                                                                                                                                                                                                                                                                                                                                                                                                                                                                                                                                                                                                                                                                                                                    | 35 GAL                                                                                                                                                                                                                                                                                                                                                                                                                                                                                                                                                                                                                                                                                                                                                                                                                                                                                                                                                                                                                                                                                                                                                                                                                           | 35 GAL                                                                                                                                                                                                                                                                                                                                                                                                                                                                                                                                                                                                                                                                                                                                                                                                                                                                                                                                                                                                                                                                                                                                                                                            | 35 GAL                                                                                                                                                                                                                                                                                                                                                                                                                                                                                                                                                                                                                                                                                                                                                                                                                                                                                                                                                                                                                                                                                                                                                                                          |
|        | 17'-4"<br>84"<br>78"<br>10'<br>3,850<br>1705<br>150<br>1,910<br>1,940<br>25 GAL<br>15 GAL | 17-4" 18-1" 84" 84" 78" 78" 10' 10' 3,850 3,850 1705 2180 150 320 1,910 2,520 1,940 1,330 25 GAL 25 GAL 15 GAL 15 GAL | 17'-4" 18'-1" 19'5" 84" 84" 84" 78" 78" 78" 10' 10' 10' 3,850 3,850 3,850 1705 2180 2250 150 320 430 1,910 2,520 2,700 1,940 1,330 1,150 25 GAL 25 GAL 25 GAL 15 GAL 15 GAL | 17'-4"         18'-1"         19' 5"         20'-5"           84"         84"         84"         84"           78"         78"         78"         78"           10"         10'         10'         10'           3,850         3,850         3,850         3,850           1705         2180         2250         2570           150         320         430         350           1,910         2,520         2,700         2,940           1,940         1,330         1,150         910           25 GAL         25 GAL         25 GAL         25 GAL           15 GAL         15 GAL         15 GAL         15 GAL | 17-4"         18-1"         19-5"         20-5"         20-10"           84"         84"         84"         84"         84"           78"         78"         78"         78"         78"           10"         10"         10"         10"         10"           3,850         3,850         3,850         3,850         3,850           1705         2180         2250         2570         2180           150         320         430         350         290           1,910         2,520         2,700         2,940         2,490           1,940         1,330         1,150         910         1,360           25 GAL         25 GAL         25 GAL         25 GAL         25 GAL           15 GAL         15 GAL         15 GAL         15 GAL         15 GAL | 17'-4"         18'-1"         19'5"         20'-5"         20'-10"         20'-10"           84"         84"         84"         84"         84"         84"           78"         78"         78"         78"         78"         78"           10"         10"         10"         10"         10"         10"         10"         3,850         3,850         3,850         3,850         3,850         3,850         3,850         3,850         3,850         3,850         3,850         3,850         3,850         3,850         3,850         3,850         3,850         3,850         3,850         3,850         3,850         3,850         3,850         3,850         3,850         3,850         3,850         3,850         3,850         3,850         3,850         3,850         3,850         3,850         3,850         3,850         3,850         3,850         3,850         3,850         3,850         3,850         3,850         3,850         3,850         3,850         3,850         3,850         3,850         3,850         3,850         3,850         3,850         3,850         3,850         3,850         3,850         3,850         3,850         3,850         3,850         3,850 | 17-4"         18-1"         19' 5"         20'-5"         20-10"         20'-10"         22'-5"           84"         84"         84"         84"         84"         84"         84"         84"         84"         84"         84"         78"         78"         78"         78"         78"         78"         78"         78"         78"         78"         78"         78"         78"         78"         78"         78"         78"         78"         78"         78"         78"         78"         78"         78"         78"         78"         78"         78"         78"         78"         78"         78"         78"         78"         78"         78"         78"         78"         78"         78"         78"         78"         78"         78"         78"         78"         78"         78"         78"         78"         78"         78"         78"         78"         78"         78"         78"         78"         78"         78"         78"         78"         78"         78"         78"         78"         78"         78"         78"         78"         78"         78"         78"         78"         78"         78"         78" | 17-4"         18-1"         19 5"         20-5"         20-10"         20-10"         22-5"         25-7"           84"         84"         84"         84"         84"         84"         84"         84"         84"         84"         84"         84"         78"         78"         78"         78"         78"         78"         78"         78"         78"         78"         78"         78"         78"         78"         78"         78"         78"         78"         78"         78"         78"         78"         78"         78"         78"         78"         78"         78"         78"         78"         78"         78"         78"         78"         78"         78"         78"         78"         78"         78"         78"         78"         78"         78"         78"         78"         78"         78"         78"         78"         78"         78"         78"         78"         78"         78"         78"         78"         78"         78"         78"         78"         78"         78"         78"         78"         78"         78"         78"         78"         78"         78"         78"         78"         78" |