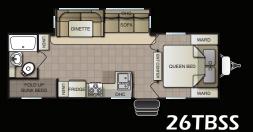

# MINILITE MODELS

**12RB** 

**14BB** 

15RDS

**16BB** 

16RB

**18RBS** 

**20BBS** 

## **MINILITE SPECIFICATIONS**

| 12RB   | 14BB                                                                                      | 14RBS                                                                                                                 | 15RDS                                                                                                                                                                       | 16BB                                                                                                                                                                                                                                                                                                                                                                                                                                                                                                                                                                                                                      | 16RB                                                                                                                                                                                                                                                                                                                                                                                                                                                                                                                                                                                                                                                                                                                                                                      | 18RBS                                                                                                                                                                                                                                                                                                                                                                                                                                                                                                                                                                                                                                                                                                                                                                                                                                                                                                                                                                                                                                                                                                                                                                                                                            | 20BBS                                                                                                                                                                                                                                                                                                                                                                                                                                                                                                                                                                                                                                                                                                                                                                                                                                                                                                                                                                                                                                                                                                                                                                                             | 20RLS                                                                                                                                                                                                                                                                                                                                                                                                                                                                                                                                                                                                                                                                                                                                                                                                                                                                                                                                                                                                                                                                                                                                                                                           |
|--------|-------------------------------------------------------------------------------------------|-----------------------------------------------------------------------------------------------------------------------|-----------------------------------------------------------------------------------------------------------------------------------------------------------------------------|---------------------------------------------------------------------------------------------------------------------------------------------------------------------------------------------------------------------------------------------------------------------------------------------------------------------------------------------------------------------------------------------------------------------------------------------------------------------------------------------------------------------------------------------------------------------------------------------------------------------------|---------------------------------------------------------------------------------------------------------------------------------------------------------------------------------------------------------------------------------------------------------------------------------------------------------------------------------------------------------------------------------------------------------------------------------------------------------------------------------------------------------------------------------------------------------------------------------------------------------------------------------------------------------------------------------------------------------------------------------------------------------------------------|----------------------------------------------------------------------------------------------------------------------------------------------------------------------------------------------------------------------------------------------------------------------------------------------------------------------------------------------------------------------------------------------------------------------------------------------------------------------------------------------------------------------------------------------------------------------------------------------------------------------------------------------------------------------------------------------------------------------------------------------------------------------------------------------------------------------------------------------------------------------------------------------------------------------------------------------------------------------------------------------------------------------------------------------------------------------------------------------------------------------------------------------------------------------------------------------------------------------------------|---------------------------------------------------------------------------------------------------------------------------------------------------------------------------------------------------------------------------------------------------------------------------------------------------------------------------------------------------------------------------------------------------------------------------------------------------------------------------------------------------------------------------------------------------------------------------------------------------------------------------------------------------------------------------------------------------------------------------------------------------------------------------------------------------------------------------------------------------------------------------------------------------------------------------------------------------------------------------------------------------------------------------------------------------------------------------------------------------------------------------------------------------------------------------------------------------|-------------------------------------------------------------------------------------------------------------------------------------------------------------------------------------------------------------------------------------------------------------------------------------------------------------------------------------------------------------------------------------------------------------------------------------------------------------------------------------------------------------------------------------------------------------------------------------------------------------------------------------------------------------------------------------------------------------------------------------------------------------------------------------------------------------------------------------------------------------------------------------------------------------------------------------------------------------------------------------------------------------------------------------------------------------------------------------------------------------------------------------------------------------------------------------------------|
| 17'-4" | 18'-1"                                                                                    | 19' 5"                                                                                                                | 20'-5"                                                                                                                                                                      | 20'-10"                                                                                                                                                                                                                                                                                                                                                                                                                                                                                                                                                                                                                   | 20'-10"                                                                                                                                                                                                                                                                                                                                                                                                                                                                                                                                                                                                                                                                                                                                                                   | 22'-5"                                                                                                                                                                                                                                                                                                                                                                                                                                                                                                                                                                                                                                                                                                                                                                                                                                                                                                                                                                                                                                                                                                                                                                                                                           | 25'-7"                                                                                                                                                                                                                                                                                                                                                                                                                                                                                                                                                                                                                                                                                                                                                                                                                                                                                                                                                                                                                                                                                                                                                                                            | 24'-6"                                                                                                                                                                                                                                                                                                                                                                                                                                                                                                                                                                                                                                                                                                                                                                                                                                                                                                                                                                                                                                                                                                                                                                                          |
| 84"    | 84"                                                                                       | 84"                                                                                                                   | 84"                                                                                                                                                                         | 84"                                                                                                                                                                                                                                                                                                                                                                                                                                                                                                                                                                                                                       | 84"                                                                                                                                                                                                                                                                                                                                                                                                                                                                                                                                                                                                                                                                                                                                                                       | 84"                                                                                                                                                                                                                                                                                                                                                                                                                                                                                                                                                                                                                                                                                                                                                                                                                                                                                                                                                                                                                                                                                                                                                                                                                              | 84"                                                                                                                                                                                                                                                                                                                                                                                                                                                                                                                                                                                                                                                                                                                                                                                                                                                                                                                                                                                                                                                                                                                                                                                               | 84"                                                                                                                                                                                                                                                                                                                                                                                                                                                                                                                                                                                                                                                                                                                                                                                                                                                                                                                                                                                                                                                                                                                                                                                             |
| 78"    | 78"                                                                                       | 78"                                                                                                                   | 78"                                                                                                                                                                         | 78"                                                                                                                                                                                                                                                                                                                                                                                                                                                                                                                                                                                                                       | 78"                                                                                                                                                                                                                                                                                                                                                                                                                                                                                                                                                                                                                                                                                                                                                                       | 78"                                                                                                                                                                                                                                                                                                                                                                                                                                                                                                                                                                                                                                                                                                                                                                                                                                                                                                                                                                                                                                                                                                                                                                                                                              | 78"                                                                                                                                                                                                                                                                                                                                                                                                                                                                                                                                                                                                                                                                                                                                                                                                                                                                                                                                                                                                                                                                                                                                                                                               | 78"                                                                                                                                                                                                                                                                                                                                                                                                                                                                                                                                                                                                                                                                                                                                                                                                                                                                                                                                                                                                                                                                                                                                                                                             |
| 10'    | 10'                                                                                       | 10'                                                                                                                   | 10'                                                                                                                                                                         | 10'                                                                                                                                                                                                                                                                                                                                                                                                                                                                                                                                                                                                                       | 10'                                                                                                                                                                                                                                                                                                                                                                                                                                                                                                                                                                                                                                                                                                                                                                       | 10'                                                                                                                                                                                                                                                                                                                                                                                                                                                                                                                                                                                                                                                                                                                                                                                                                                                                                                                                                                                                                                                                                                                                                                                                                              | 10'                                                                                                                                                                                                                                                                                                                                                                                                                                                                                                                                                                                                                                                                                                                                                                                                                                                                                                                                                                                                                                                                                                                                                                                               | 10'                                                                                                                                                                                                                                                                                                                                                                                                                                                                                                                                                                                                                                                                                                                                                                                                                                                                                                                                                                                                                                                                                                                                                                                             |
| 3,850  | 3,850                                                                                     | 3,850                                                                                                                 | 3,850                                                                                                                                                                       | 3,850                                                                                                                                                                                                                                                                                                                                                                                                                                                                                                                                                                                                                     | 3,850                                                                                                                                                                                                                                                                                                                                                                                                                                                                                                                                                                                                                                                                                                                                                                     | 5,500                                                                                                                                                                                                                                                                                                                                                                                                                                                                                                                                                                                                                                                                                                                                                                                                                                                                                                                                                                                                                                                                                                                                                                                                                            | 5,500                                                                                                                                                                                                                                                                                                                                                                                                                                                                                                                                                                                                                                                                                                                                                                                                                                                                                                                                                                                                                                                                                                                                                                                             | 5,500                                                                                                                                                                                                                                                                                                                                                                                                                                                                                                                                                                                                                                                                                                                                                                                                                                                                                                                                                                                                                                                                                                                                                                                           |
| 1705   | 2180                                                                                      | 2250                                                                                                                  | 2570                                                                                                                                                                        | 2180                                                                                                                                                                                                                                                                                                                                                                                                                                                                                                                                                                                                                      | 2385                                                                                                                                                                                                                                                                                                                                                                                                                                                                                                                                                                                                                                                                                                                                                                      | 2905                                                                                                                                                                                                                                                                                                                                                                                                                                                                                                                                                                                                                                                                                                                                                                                                                                                                                                                                                                                                                                                                                                                                                                                                                             | 3050                                                                                                                                                                                                                                                                                                                                                                                                                                                                                                                                                                                                                                                                                                                                                                                                                                                                                                                                                                                                                                                                                                                                                                                              | 3170                                                                                                                                                                                                                                                                                                                                                                                                                                                                                                                                                                                                                                                                                                                                                                                                                                                                                                                                                                                                                                                                                                                                                                                            |
| 150    | 320                                                                                       | 430                                                                                                                   | 350                                                                                                                                                                         | 290                                                                                                                                                                                                                                                                                                                                                                                                                                                                                                                                                                                                                       | 340                                                                                                                                                                                                                                                                                                                                                                                                                                                                                                                                                                                                                                                                                                                                                                       | 395                                                                                                                                                                                                                                                                                                                                                                                                                                                                                                                                                                                                                                                                                                                                                                                                                                                                                                                                                                                                                                                                                                                                                                                                                              | 410                                                                                                                                                                                                                                                                                                                                                                                                                                                                                                                                                                                                                                                                                                                                                                                                                                                                                                                                                                                                                                                                                                                                                                                               | 430                                                                                                                                                                                                                                                                                                                                                                                                                                                                                                                                                                                                                                                                                                                                                                                                                                                                                                                                                                                                                                                                                                                                                                                             |
| 1,910  | 2,520                                                                                     | 2,700                                                                                                                 | 2,940                                                                                                                                                                       | 2,490                                                                                                                                                                                                                                                                                                                                                                                                                                                                                                                                                                                                                     | 2,745                                                                                                                                                                                                                                                                                                                                                                                                                                                                                                                                                                                                                                                                                                                                                                     | 3,320                                                                                                                                                                                                                                                                                                                                                                                                                                                                                                                                                                                                                                                                                                                                                                                                                                                                                                                                                                                                                                                                                                                                                                                                                            | 3,480                                                                                                                                                                                                                                                                                                                                                                                                                                                                                                                                                                                                                                                                                                                                                                                                                                                                                                                                                                                                                                                                                                                                                                                             | 3,620                                                                                                                                                                                                                                                                                                                                                                                                                                                                                                                                                                                                                                                                                                                                                                                                                                                                                                                                                                                                                                                                                                                                                                                           |
| 1,940  | 1,330                                                                                     | 1,150                                                                                                                 | 910                                                                                                                                                                         | 1,360                                                                                                                                                                                                                                                                                                                                                                                                                                                                                                                                                                                                                     | 1,105                                                                                                                                                                                                                                                                                                                                                                                                                                                                                                                                                                                                                                                                                                                                                                     | 2,180                                                                                                                                                                                                                                                                                                                                                                                                                                                                                                                                                                                                                                                                                                                                                                                                                                                                                                                                                                                                                                                                                                                                                                                                                            | 2,020                                                                                                                                                                                                                                                                                                                                                                                                                                                                                                                                                                                                                                                                                                                                                                                                                                                                                                                                                                                                                                                                                                                                                                                             | 1,880                                                                                                                                                                                                                                                                                                                                                                                                                                                                                                                                                                                                                                                                                                                                                                                                                                                                                                                                                                                                                                                                                                                                                                                           |
| 25 GAL | 25 GAL                                                                                    | 25 GAL                                                                                                                | 25 GAL                                                                                                                                                                      | 25 GAL                                                                                                                                                                                                                                                                                                                                                                                                                                                                                                                                                                                                                    | 25 GAL                                                                                                                                                                                                                                                                                                                                                                                                                                                                                                                                                                                                                                                                                                                                                                    | 25 GAL                                                                                                                                                                                                                                                                                                                                                                                                                                                                                                                                                                                                                                                                                                                                                                                                                                                                                                                                                                                                                                                                                                                                                                                                                           | 25 GAL                                                                                                                                                                                                                                                                                                                                                                                                                                                                                                                                                                                                                                                                                                                                                                                                                                                                                                                                                                                                                                                                                                                                                                                            | 25 GAL                                                                                                                                                                                                                                                                                                                                                                                                                                                                                                                                                                                                                                                                                                                                                                                                                                                                                                                                                                                                                                                                                                                                                                                          |
| 15 GAL | 15 GAL                                                                                    | 15 GAL                                                                                                                | 15 GAL                                                                                                                                                                      | 15 GAL                                                                                                                                                                                                                                                                                                                                                                                                                                                                                                                                                                                                                    | 15 GAL                                                                                                                                                                                                                                                                                                                                                                                                                                                                                                                                                                                                                                                                                                                                                                    | 35 GAL                                                                                                                                                                                                                                                                                                                                                                                                                                                                                                                                                                                                                                                                                                                                                                                                                                                                                                                                                                                                                                                                                                                                                                                                                           | 35 GAL                                                                                                                                                                                                                                                                                                                                                                                                                                                                                                                                                                                                                                                                                                                                                                                                                                                                                                                                                                                                                                                                                                                                                                                            | 35 GAL                                                                                                                                                                                                                                                                                                                                                                                                                                                                                                                                                                                                                                                                                                                                                                                                                                                                                                                                                                                                                                                                                                                                                                                          |
| 10 GAL | 10 GAL                                                                                    | 10 GAL                                                                                                                | 10 GAL                                                                                                                                                                      | 10 GAL                                                                                                                                                                                                                                                                                                                                                                                                                                                                                                                                                                                                                    | 10 GAL                                                                                                                                                                                                                                                                                                                                                                                                                                                                                                                                                                                                                                                                                                                                                                    | 35 GAL                                                                                                                                                                                                                                                                                                                                                                                                                                                                                                                                                                                                                                                                                                                                                                                                                                                                                                                                                                                                                                                                                                                                                                                                                           | 35 GAL                                                                                                                                                                                                                                                                                                                                                                                                                                                                                                                                                                                                                                                                                                                                                                                                                                                                                                                                                                                                                                                                                                                                                                                            | 35 GAL                                                                                                                                                                                                                                                                                                                                                                                                                                                                                                                                                                                                                                                                                                                                                                                                                                                                                                                                                                                                                                                                                                                                                                                          |
|        | 17'-4"<br>84"<br>78"<br>10'<br>3,850<br>1705<br>150<br>1,910<br>1,940<br>25 GAL<br>15 GAL | 17-4" 18-1" 84" 84" 78" 78" 10' 10' 3,850 3,850 1705 2180 150 320 1,910 2,520 1,940 1,330 25 GAL 25 GAL 15 GAL 15 GAL | 17'-4" 18'-1" 19'5" 84" 84" 84" 78" 78" 78" 10' 10' 10' 3,850 3,850 3,850 1705 2180 2250 150 320 430 1,910 2,520 2,700 1,940 1,330 1,150 25 GAL 25 GAL 25 GAL 15 GAL 15 GAL | 17'-4"         18'-1"         19' 5"         20'-5"           84"         84"         84"         84"           78"         78"         78"         78"           10"         10'         10'         10'           3,850         3,850         3,850         3,850           1705         2180         2250         2570           150         320         430         350           1,910         2,520         2,700         2,940           1,940         1,330         1,150         910           25 GAL         25 GAL         25 GAL         25 GAL           15 GAL         15 GAL         15 GAL         15 GAL | 17-4"         18-1"         19-5"         20-5"         20-10"           84"         84"         84"         84"         84"           78"         78"         78"         78"         78"           10"         10"         10"         10"         10"           3,850         3,850         3,850         3,850         3,850           1705         2180         2250         2570         2180           150         320         430         350         290           1,910         2,520         2,700         2,940         2,490           1,940         1,330         1,150         910         1,360           25 GAL         25 GAL         25 GAL         25 GAL         25 GAL           15 GAL         15 GAL         15 GAL         15 GAL         15 GAL | 17'-4"         18'-1"         19'5"         20'-5"         20'-10"         20'-10"           84"         84"         84"         84"         84"         84"           78"         78"         78"         78"         78"         78"           10"         10"         10"         10"         10"         10"         10"         3,850         3,850         3,850         3,850         3,850         3,850         3,850         3,850         3,850         3,850         3,850         3,850         3,850         3,850         3,850         3,850         3,850         3,850         3,850         3,850         3,850         3,850         3,850         3,850         3,850         3,850         3,850         3,850         3,850         3,850         3,850         3,850         3,850         3,850         3,850         3,850         3,850         3,850         3,850         3,850         3,850         3,850         3,850         3,850         3,850         3,850         3,850         3,850         3,850         3,850         3,850         3,850         3,850         3,850         3,850         3,850         3,850         3,850         3,850         3,850         3,850         3,850 | 17-4"         18-1"         19' 5"         20'-5"         20-10"         20'-10"         22'-5"           84"         84"         84"         84"         84"         84"         84"         84"         84"         84"         84"         78"         78"         78"         78"         78"         78"         78"         78"         78"         78"         78"         78"         78"         78"         78"         78"         78"         78"         78"         78"         78"         78"         78"         78"         78"         78"         78"         78"         78"         78"         78"         78"         78"         78"         78"         78"         78"         78"         78"         78"         78"         78"         78"         78"         78"         78"         78"         78"         78"         78"         78"         78"         78"         78"         78"         78"         78"         78"         78"         78"         78"         78"         78"         78"         78"         78"         78"         78"         78"         78"         78"         78"         78"         78"         78"         78"         78" | 17-4"         18-1"         19 5"         20-5"         20-10"         20-10"         22-5"         25-7"           84"         84"         84"         84"         84"         84"         84"         84"         84"         84"         84"         84"         78"         78"         78"         78"         78"         78"         78"         78"         78"         78"         78"         78"         78"         78"         78"         78"         78"         78"         78"         78"         78"         78"         78"         78"         78"         78"         78"         78"         78"         78"         78"         78"         78"         78"         78"         78"         78"         78"         78"         78"         78"         78"         78"         78"         78"         78"         78"         78"         78"         78"         78"         78"         78"         78"         78"         78"         78"         78"         78"         78"         78"         78"         78"         78"         78"         78"         78"         78"         78"         78"         78"         78"         78"         78"         78" |