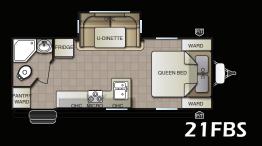

# MINILITE MODELS

**12RB** 

**14BB** 

15RDS

**16BB** 

16RB

**18RBS** 

**20BBS** 

## **MINILITE SPECIFICATIONS**

| 12RB   | 14BB                                                                                      | 14RBS                                                                                                                 | 15RDS                                                                                                                                                                       | 16BB                                                                                                                                                                                                                                                                                                                                                                                                                                                                                                                                                                                                                      | 16RB                                                                                                                                                                                                                                                                                                                                                                                                                                                                                                                                                                                                                                                                                                                                                                      | 18RBS                                                                                                                                                                                                                                                                                                                                                                                                                                                                                                                                                                                                                                                                                                                                                                                                                                                                                                                                                                                                                                                                                                                                                                                                                            | 20BBS                                                                                                                                                                                                                                                                                                                                                                                                                                                                                                                                                                                                                                                                                                                                                                                                                                                                                                                                                                                                                                                                                                                                                                                             | 20RLS                                                                                                                                                                                                                                                                                                                                                                                                                                                                                                                                                                                                                                                                                                                                                                                                                                                                                                                                                                                                                                                                                                                                                                                           |
|--------|-------------------------------------------------------------------------------------------|-----------------------------------------------------------------------------------------------------------------------|-----------------------------------------------------------------------------------------------------------------------------------------------------------------------------|---------------------------------------------------------------------------------------------------------------------------------------------------------------------------------------------------------------------------------------------------------------------------------------------------------------------------------------------------------------------------------------------------------------------------------------------------------------------------------------------------------------------------------------------------------------------------------------------------------------------------|---------------------------------------------------------------------------------------------------------------------------------------------------------------------------------------------------------------------------------------------------------------------------------------------------------------------------------------------------------------------------------------------------------------------------------------------------------------------------------------------------------------------------------------------------------------------------------------------------------------------------------------------------------------------------------------------------------------------------------------------------------------------------|----------------------------------------------------------------------------------------------------------------------------------------------------------------------------------------------------------------------------------------------------------------------------------------------------------------------------------------------------------------------------------------------------------------------------------------------------------------------------------------------------------------------------------------------------------------------------------------------------------------------------------------------------------------------------------------------------------------------------------------------------------------------------------------------------------------------------------------------------------------------------------------------------------------------------------------------------------------------------------------------------------------------------------------------------------------------------------------------------------------------------------------------------------------------------------------------------------------------------------|---------------------------------------------------------------------------------------------------------------------------------------------------------------------------------------------------------------------------------------------------------------------------------------------------------------------------------------------------------------------------------------------------------------------------------------------------------------------------------------------------------------------------------------------------------------------------------------------------------------------------------------------------------------------------------------------------------------------------------------------------------------------------------------------------------------------------------------------------------------------------------------------------------------------------------------------------------------------------------------------------------------------------------------------------------------------------------------------------------------------------------------------------------------------------------------------------|-------------------------------------------------------------------------------------------------------------------------------------------------------------------------------------------------------------------------------------------------------------------------------------------------------------------------------------------------------------------------------------------------------------------------------------------------------------------------------------------------------------------------------------------------------------------------------------------------------------------------------------------------------------------------------------------------------------------------------------------------------------------------------------------------------------------------------------------------------------------------------------------------------------------------------------------------------------------------------------------------------------------------------------------------------------------------------------------------------------------------------------------------------------------------------------------------|
| 17'-4" | 18'-1"                                                                                    | 19' 5"                                                                                                                | 20'-5"                                                                                                                                                                      | 20'-10"                                                                                                                                                                                                                                                                                                                                                                                                                                                                                                                                                                                                                   | 20'-10"                                                                                                                                                                                                                                                                                                                                                                                                                                                                                                                                                                                                                                                                                                                                                                   | 22'-5"                                                                                                                                                                                                                                                                                                                                                                                                                                                                                                                                                                                                                                                                                                                                                                                                                                                                                                                                                                                                                                                                                                                                                                                                                           | 25'-7"                                                                                                                                                                                                                                                                                                                                                                                                                                                                                                                                                                                                                                                                                                                                                                                                                                                                                                                                                                                                                                                                                                                                                                                            | 24'-6"                                                                                                                                                                                                                                                                                                                                                                                                                                                                                                                                                                                                                                                                                                                                                                                                                                                                                                                                                                                                                                                                                                                                                                                          |
| 84"    | 84"                                                                                       | 84"                                                                                                                   | 84"                                                                                                                                                                         | 84"                                                                                                                                                                                                                                                                                                                                                                                                                                                                                                                                                                                                                       | 84"                                                                                                                                                                                                                                                                                                                                                                                                                                                                                                                                                                                                                                                                                                                                                                       | 84"                                                                                                                                                                                                                                                                                                                                                                                                                                                                                                                                                                                                                                                                                                                                                                                                                                                                                                                                                                                                                                                                                                                                                                                                                              | 84"                                                                                                                                                                                                                                                                                                                                                                                                                                                                                                                                                                                                                                                                                                                                                                                                                                                                                                                                                                                                                                                                                                                                                                                               | 84"                                                                                                                                                                                                                                                                                                                                                                                                                                                                                                                                                                                                                                                                                                                                                                                                                                                                                                                                                                                                                                                                                                                                                                                             |
| 78"    | 78"                                                                                       | 78"                                                                                                                   | 78"                                                                                                                                                                         | 78"                                                                                                                                                                                                                                                                                                                                                                                                                                                                                                                                                                                                                       | 78"                                                                                                                                                                                                                                                                                                                                                                                                                                                                                                                                                                                                                                                                                                                                                                       | 78"                                                                                                                                                                                                                                                                                                                                                                                                                                                                                                                                                                                                                                                                                                                                                                                                                                                                                                                                                                                                                                                                                                                                                                                                                              | 78"                                                                                                                                                                                                                                                                                                                                                                                                                                                                                                                                                                                                                                                                                                                                                                                                                                                                                                                                                                                                                                                                                                                                                                                               | 78"                                                                                                                                                                                                                                                                                                                                                                                                                                                                                                                                                                                                                                                                                                                                                                                                                                                                                                                                                                                                                                                                                                                                                                                             |
| 10'    | 10'                                                                                       | 10'                                                                                                                   | 10'                                                                                                                                                                         | 10'                                                                                                                                                                                                                                                                                                                                                                                                                                                                                                                                                                                                                       | 10'                                                                                                                                                                                                                                                                                                                                                                                                                                                                                                                                                                                                                                                                                                                                                                       | 10'                                                                                                                                                                                                                                                                                                                                                                                                                                                                                                                                                                                                                                                                                                                                                                                                                                                                                                                                                                                                                                                                                                                                                                                                                              | 10'                                                                                                                                                                                                                                                                                                                                                                                                                                                                                                                                                                                                                                                                                                                                                                                                                                                                                                                                                                                                                                                                                                                                                                                               | 10'                                                                                                                                                                                                                                                                                                                                                                                                                                                                                                                                                                                                                                                                                                                                                                                                                                                                                                                                                                                                                                                                                                                                                                                             |
| 3,850  | 3,850                                                                                     | 3,850                                                                                                                 | 3,850                                                                                                                                                                       | 3,850                                                                                                                                                                                                                                                                                                                                                                                                                                                                                                                                                                                                                     | 3,850                                                                                                                                                                                                                                                                                                                                                                                                                                                                                                                                                                                                                                                                                                                                                                     | 5,500                                                                                                                                                                                                                                                                                                                                                                                                                                                                                                                                                                                                                                                                                                                                                                                                                                                                                                                                                                                                                                                                                                                                                                                                                            | 5,500                                                                                                                                                                                                                                                                                                                                                                                                                                                                                                                                                                                                                                                                                                                                                                                                                                                                                                                                                                                                                                                                                                                                                                                             | 5,500                                                                                                                                                                                                                                                                                                                                                                                                                                                                                                                                                                                                                                                                                                                                                                                                                                                                                                                                                                                                                                                                                                                                                                                           |
| 1705   | 2180                                                                                      | 2250                                                                                                                  | 2570                                                                                                                                                                        | 2180                                                                                                                                                                                                                                                                                                                                                                                                                                                                                                                                                                                                                      | 2385                                                                                                                                                                                                                                                                                                                                                                                                                                                                                                                                                                                                                                                                                                                                                                      | 2905                                                                                                                                                                                                                                                                                                                                                                                                                                                                                                                                                                                                                                                                                                                                                                                                                                                                                                                                                                                                                                                                                                                                                                                                                             | 3050                                                                                                                                                                                                                                                                                                                                                                                                                                                                                                                                                                                                                                                                                                                                                                                                                                                                                                                                                                                                                                                                                                                                                                                              | 3170                                                                                                                                                                                                                                                                                                                                                                                                                                                                                                                                                                                                                                                                                                                                                                                                                                                                                                                                                                                                                                                                                                                                                                                            |
| 150    | 320                                                                                       | 430                                                                                                                   | 350                                                                                                                                                                         | 290                                                                                                                                                                                                                                                                                                                                                                                                                                                                                                                                                                                                                       | 340                                                                                                                                                                                                                                                                                                                                                                                                                                                                                                                                                                                                                                                                                                                                                                       | 395                                                                                                                                                                                                                                                                                                                                                                                                                                                                                                                                                                                                                                                                                                                                                                                                                                                                                                                                                                                                                                                                                                                                                                                                                              | 410                                                                                                                                                                                                                                                                                                                                                                                                                                                                                                                                                                                                                                                                                                                                                                                                                                                                                                                                                                                                                                                                                                                                                                                               | 430                                                                                                                                                                                                                                                                                                                                                                                                                                                                                                                                                                                                                                                                                                                                                                                                                                                                                                                                                                                                                                                                                                                                                                                             |
| 1,910  | 2,520                                                                                     | 2,700                                                                                                                 | 2,940                                                                                                                                                                       | 2,490                                                                                                                                                                                                                                                                                                                                                                                                                                                                                                                                                                                                                     | 2,745                                                                                                                                                                                                                                                                                                                                                                                                                                                                                                                                                                                                                                                                                                                                                                     | 3,320                                                                                                                                                                                                                                                                                                                                                                                                                                                                                                                                                                                                                                                                                                                                                                                                                                                                                                                                                                                                                                                                                                                                                                                                                            | 3,480                                                                                                                                                                                                                                                                                                                                                                                                                                                                                                                                                                                                                                                                                                                                                                                                                                                                                                                                                                                                                                                                                                                                                                                             | 3,620                                                                                                                                                                                                                                                                                                                                                                                                                                                                                                                                                                                                                                                                                                                                                                                                                                                                                                                                                                                                                                                                                                                                                                                           |
| 1,940  | 1,330                                                                                     | 1,150                                                                                                                 | 910                                                                                                                                                                         | 1,360                                                                                                                                                                                                                                                                                                                                                                                                                                                                                                                                                                                                                     | 1,105                                                                                                                                                                                                                                                                                                                                                                                                                                                                                                                                                                                                                                                                                                                                                                     | 2,180                                                                                                                                                                                                                                                                                                                                                                                                                                                                                                                                                                                                                                                                                                                                                                                                                                                                                                                                                                                                                                                                                                                                                                                                                            | 2,020                                                                                                                                                                                                                                                                                                                                                                                                                                                                                                                                                                                                                                                                                                                                                                                                                                                                                                                                                                                                                                                                                                                                                                                             | 1,880                                                                                                                                                                                                                                                                                                                                                                                                                                                                                                                                                                                                                                                                                                                                                                                                                                                                                                                                                                                                                                                                                                                                                                                           |
| 25 GAL | 25 GAL                                                                                    | 25 GAL                                                                                                                | 25 GAL                                                                                                                                                                      | 25 GAL                                                                                                                                                                                                                                                                                                                                                                                                                                                                                                                                                                                                                    | 25 GAL                                                                                                                                                                                                                                                                                                                                                                                                                                                                                                                                                                                                                                                                                                                                                                    | 25 GAL                                                                                                                                                                                                                                                                                                                                                                                                                                                                                                                                                                                                                                                                                                                                                                                                                                                                                                                                                                                                                                                                                                                                                                                                                           | 25 GAL                                                                                                                                                                                                                                                                                                                                                                                                                                                                                                                                                                                                                                                                                                                                                                                                                                                                                                                                                                                                                                                                                                                                                                                            | 25 GAL                                                                                                                                                                                                                                                                                                                                                                                                                                                                                                                                                                                                                                                                                                                                                                                                                                                                                                                                                                                                                                                                                                                                                                                          |
| 15 GAL | 15 GAL                                                                                    | 15 GAL                                                                                                                | 15 GAL                                                                                                                                                                      | 15 GAL                                                                                                                                                                                                                                                                                                                                                                                                                                                                                                                                                                                                                    | 15 GAL                                                                                                                                                                                                                                                                                                                                                                                                                                                                                                                                                                                                                                                                                                                                                                    | 35 GAL                                                                                                                                                                                                                                                                                                                                                                                                                                                                                                                                                                                                                                                                                                                                                                                                                                                                                                                                                                                                                                                                                                                                                                                                                           | 35 GAL                                                                                                                                                                                                                                                                                                                                                                                                                                                                                                                                                                                                                                                                                                                                                                                                                                                                                                                                                                                                                                                                                                                                                                                            | 35 GAL                                                                                                                                                                                                                                                                                                                                                                                                                                                                                                                                                                                                                                                                                                                                                                                                                                                                                                                                                                                                                                                                                                                                                                                          |
| 10 GAL | 10 GAL                                                                                    | 10 GAL                                                                                                                | 10 GAL                                                                                                                                                                      | 10 GAL                                                                                                                                                                                                                                                                                                                                                                                                                                                                                                                                                                                                                    | 10 GAL                                                                                                                                                                                                                                                                                                                                                                                                                                                                                                                                                                                                                                                                                                                                                                    | 35 GAL                                                                                                                                                                                                                                                                                                                                                                                                                                                                                                                                                                                                                                                                                                                                                                                                                                                                                                                                                                                                                                                                                                                                                                                                                           | 35 GAL                                                                                                                                                                                                                                                                                                                                                                                                                                                                                                                                                                                                                                                                                                                                                                                                                                                                                                                                                                                                                                                                                                                                                                                            | 35 GAL                                                                                                                                                                                                                                                                                                                                                                                                                                                                                                                                                                                                                                                                                                                                                                                                                                                                                                                                                                                                                                                                                                                                                                                          |
|        | 17'-4"<br>84"<br>78"<br>10'<br>3,850<br>1705<br>150<br>1,910<br>1,940<br>25 GAL<br>15 GAL | 17-4" 18-1" 84" 84" 78" 78" 10' 10' 3,850 3,850 1705 2180 150 320 1,910 2,520 1,940 1,330 25 GAL 25 GAL 15 GAL 15 GAL | 17'-4" 18'-1" 19'5" 84" 84" 84" 78" 78" 78" 10' 10' 10' 3,850 3,850 3,850 1705 2180 2250 150 320 430 1,910 2,520 2,700 1,940 1,330 1,150 25 GAL 25 GAL 25 GAL 15 GAL 15 GAL | 17'-4"         18'-1"         19' 5"         20'-5"           84"         84"         84"         84"           78"         78"         78"         78"           10"         10'         10'         10'           3,850         3,850         3,850         3,850           1705         2180         2250         2570           150         320         430         350           1,910         2,520         2,700         2,940           1,940         1,330         1,150         910           25 GAL         25 GAL         25 GAL         25 GAL           15 GAL         15 GAL         15 GAL         15 GAL | 17-4"         18-1"         19-5"         20-5"         20-10"           84"         84"         84"         84"         84"           78"         78"         78"         78"         78"           10"         10"         10"         10"         10"           3,850         3,850         3,850         3,850         3,850           1705         2180         2250         2570         2180           150         320         430         350         290           1,910         2,520         2,700         2,940         2,490           1,940         1,330         1,150         910         1,360           25 GAL         25 GAL         25 GAL         25 GAL         25 GAL           15 GAL         15 GAL         15 GAL         15 GAL         15 GAL | 17'-4"         18'-1"         19'5"         20'-5"         20'-10"         20'-10"           84"         84"         84"         84"         84"         84"           78"         78"         78"         78"         78"         78"           10"         10"         10"         10"         10"         10"         10"         3,850         3,850         3,850         3,850         3,850         3,850         3,850         3,850         3,850         3,850         3,850         3,850         3,850         3,850         3,850         3,850         3,850         3,850         3,850         3,850         3,850         3,850         3,850         3,850         3,850         3,850         3,850         3,850         3,850         3,850         3,850         3,850         3,850         3,850         3,850         3,850         3,850         3,850         3,850         3,850         3,850         3,850         3,850         3,850         3,850         3,850         3,850         3,850         3,850         3,850         3,850         3,850         3,850         3,850         3,850         3,850         3,850         3,850         3,850         3,850         3,850         3,850 | 17-4"         18-1"         19' 5"         20'-5"         20-10"         20'-10"         22'-5"           84"         84"         84"         84"         84"         84"         84"         84"         84"         84"         84"         78"         78"         78"         78"         78"         78"         78"         78"         78"         78"         78"         78"         78"         78"         78"         78"         78"         78"         78"         78"         78"         78"         78"         78"         78"         78"         78"         78"         78"         78"         78"         78"         78"         78"         78"         78"         78"         78"         78"         78"         78"         78"         78"         78"         78"         78"         78"         78"         78"         78"         78"         78"         78"         78"         78"         78"         78"         78"         78"         78"         78"         78"         78"         78"         78"         78"         78"         78"         78"         78"         78"         78"         78"         78"         78"         78"         78" | 17-4"         18-1"         19 5"         20-5"         20-10"         20-10"         22-5"         25-7"           84"         84"         84"         84"         84"         84"         84"         84"         84"         84"         84"         84"         78"         78"         78"         78"         78"         78"         78"         78"         78"         78"         78"         78"         78"         78"         78"         78"         78"         78"         78"         78"         78"         78"         78"         78"         78"         78"         78"         78"         78"         78"         78"         78"         78"         78"         78"         78"         78"         78"         78"         78"         78"         78"         78"         78"         78"         78"         78"         78"         78"         78"         78"         78"         78"         78"         78"         78"         78"         78"         78"         78"         78"         78"         78"         78"         78"         78"         78"         78"         78"         78"         78"         78"         78"         78"         78" |