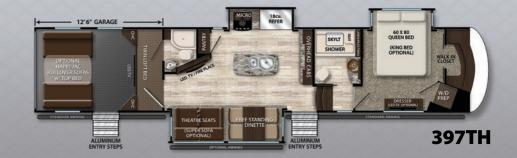

| 117 / 157 | 117 / 157 |
| Gray Water (gal.)                 | 104                     | 104                      | 104                      | 78        | 78        | 104       | 104       | 104       | 104       |
| Waste Water (gal.)                | 52                      | 52                       | 52                       | 78        | 78        | 52        | 52        | 52        | 104       |
| Fuel Capacity (gal.)              | 40                      | 40                       | 60                       | 60        | 60        | 60        | 60        | 60        | 60        |
| * Based on average weight ** Hitc | h to rook ***Includes o | ntional 40 gallen auvili | any water taple /NL/A 27 | (TU)      |           |           |           |           |           |











388M



ALUMINUM ENTRY STEPS

#### EVTEDIOD & CONSTRUCTION

| <b>EXTERIOR &amp; CONSTRUCTION</b>