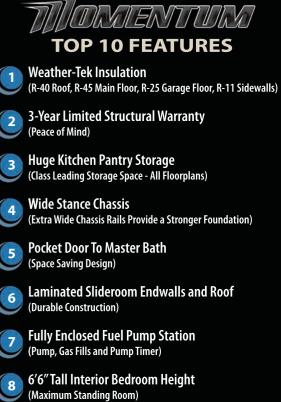

#### GARAGE

| e  | Enclosed Fuel Pump Station with Dual Fuel Tanks<br>(Single Tank 327M & 328M) | S        | S |
|----|------------------------------------------------------------------------------|----------|---|
| 8  | Protective Diamond Plate on Garage Sidewalls                                 | S        | S |
| g  | In-Floor Garage Storage Box (N/A 376TH)                                      | S        | - |
| g  | 2,500lb. Rated Flush-Mount Tie-Downs                                         | S        | S |
| g  | Ram-Air Garage Vents (Both Sides)                                            | S        | S |
| 8  | Tuff-Ply Gas and Oil Resistant Garage Flooring                               | S        | S |
| g  | Spring-Loaded Rear Ramp Door                                                 | S        | S |
| g  |                                                                              | S        | S |
|    | Happi-Jac <sup>®</sup> Electric Bunk System w/Folding and                    | 0        | 0 |
|    | Removable Sofas (N/A 376TH)                                                  |          |   |
|    | Quick Set Ramp Door Patio System w/Awning (N/A 376TH)                        | 0        | 0 |
|    | Ramp Door Patio Steps w/Hand Rail (N/A 376TH)                                | 0        | 0 |
|    | Pull Down Garage Screen Wall (N/A w/3-Season                                 | 0        | 0 |
| 4  | Garage Wall) (N/A 376TH)                                                     | <u> </u> | 4 |
| 2  | 3-Season Garage Wall (N/A w/Garage Screen Wall) (N/A 376TH)                  | 0        | 0 |
|    | Removable Garage Carpet Kit (N/A 327M & 376TH)                               | Μ        | N |
|    | Swivel Rocker Recliner for Garage Area (N/A 376TH)                           | 0        | 0 |
| 24 | 2nd Swivel Rocker Recliner for Garage Area (N/A 376TH)                       | 0        | 0 |
|    | Momentum Branded Patio Lounge Chairs (2)                                     | 0        | 0 |
|    |                                                                              |          |   |

### **KITCHEN**

| 0 | 30" Stainless Steel Microwave                             | S |  |
|---|-----------------------------------------------------------|---|--|
|   | Convection Microwave                                      | 0 |  |
| 0 | Solid Surface Countertops & Sink Covers                   | S |  |
| 1 | Stainless Steel Undermount Kitchen Sink                   | S |  |
|   | Residential Kitchen Faucet                                | S |  |
| 1 | 3-Burner Stainless Steel Range w/ 22" Oven                | S |  |
|   | Flush Mounted Range Cover                                 | S |  |
| 1 | Large Kitchen Pantry                                      | S |  |
|   | Stainless Steel 18 Cu. Ft. 4 Door Refrigerator (N/A 327M) | Μ |  |
|   |                                                           |   |  |

#### WEATHER-TEK<sup>™</sup> INSULATION

| w | R-Value (R-40 Roof / R-45 Foor /R-11 Sidewalls /  | S | S |
|---|---------------------------------------------------|---|---|
|   | R-25 Garage Floor / R-24 Slideroom Floor)         |   |   |
| w | Fully Enclosed & Heated Underbelly & Storage Area | S | S |
| w | Enclosed and Heated Low Point Drains              | S | S |
| w | Engineered Underbelly Airflow Heat Paths          | S | S |
| w | Insulated Heat & A/C Ducts                        | S | S |
|   | Attic Vent                                        | S | S |
| w | Plumbing Line Insulation Barrier                  | S | S |
|   |                                                   |   |   |