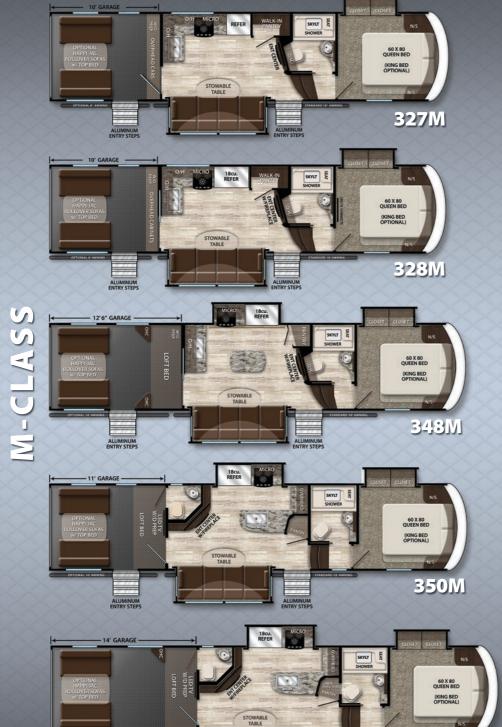

17 / 157 | 117 / 157 |
| Gray Water (gal.)                 | 104                     | 104                      | 104                      | 78        | 78        | 104       | 104       | 104       | 104       |
| Waste Water (gal.)                | 52                      | 52                       | 52                       | 78        | 78        | 52        | 52        | 52        | 104       |
| Fuel Capacity (gal.)              | 40                      | 40                       | 60                       | 60        | 60        | 60        | 60        | 60        | 60        |
| * Based on average weight ** Hitc | h to rook ***Includes o | ntional 40 gallen auvili | any water taple /NL/A 27 | (TU)      |           |           |           |           |           |











388M



ALUMINUM ENTRY STEPS

#### EVTEDIOD & CONSTRUCTION

| <b>EXTERIOR &amp; CONSTRUCTION</b>