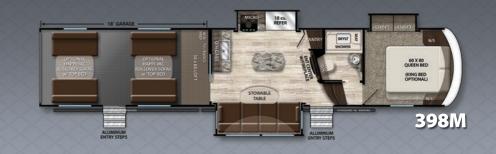

| 117       | 117 / 157 | 117 / 157 |
| Gray Water (gal.)                 | 104                     | 104                      | 104                      | 78        | 78        | 104       | 104       | 104       | 104       |
| Waste Water (gal.)                | 52                      | 52                       | 52                       | 78        | 78        | 52        | 52        | 52        | 104       |
| Fuel Capacity (gal.)              | 40                      | 40                       | 60                       | 60        | 60        | 60        | 60        | 60        | 60        |
| * Based on average weight ** Hitc | h to rook ***Includes o | ntional 40 gallen auvili | any water taple /NL/A 27 | (TU)      |           |           |           |           |           |











388M



ALUMINUM ENTRY STEPS

#### EVTEDIOD & CONSTRUCTION

| <b>EXTERIOR &amp; CONSTRUCTION</b>