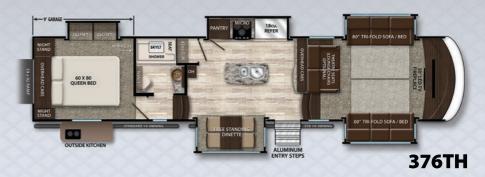

117       | 117 / 157 | 117 / 157 |
| Gray Water (gal.)                 | 104                     | 104                      | 104                      | 78        | 78        | 104       | 104       | 104       | 104       |
| Waste Water (gal.)                | 52                      | 52                       | 52                       | 78        | 78        | 52        | 52        | 52        | 104       |
| Fuel Capacity (gal.)              | 40                      | 40                       | 60                       | 60        | 60        | 60        | 60        | 60        | 60        |
| * Based on average weight ** Hitc | h to rook ***Includes o | ntional 40 gallen auvili | any water taple /NL/A 27 | (TU)      |           |           |           |           |           |











388M



ALUMINUM ENTRY STEPS

#### EVTEDIOD & CONSTRUCTION

| <b>EXTERIOR &amp; CONSTRUCTION</b>