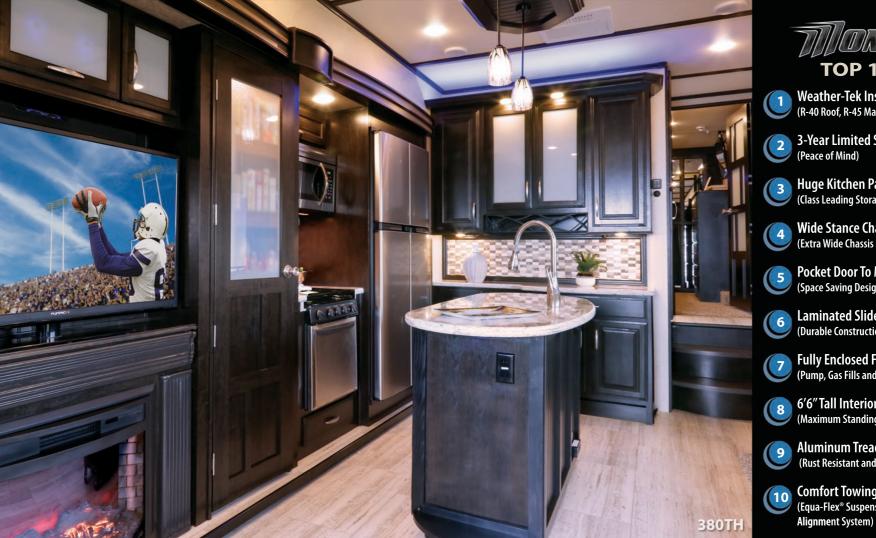

#### GARAGE

| e  | Enclosed Fuel Pump Station with Dual Fuel Tanks<br>(Single Tank 327M & 328M) | S        | S |
|----|------------------------------------------------------------------------------|----------|---|
| 8  | Protective Diamond Plate on Garage Sidewalls                                 | S        | S |
| g  | In-Floor Garage Storage Box (N/A 376TH)                                      | S        | - |
| g  | 2,500lb. Rated Flush-Mount Tie-Downs                                         | S        | S |
| g  | Ram-Air Garage Vents (Both Sides)                                            | S        | S |
| 8  | Tuff-Ply Gas and Oil Resistant Garage Flooring                               | S        | S |
| g  | Spring-Loaded Rear Ramp Door                                                 | S        | S |
| g  |                                                                              | S        | S |
|    | Happi-Jac <sup>®</sup> Electric Bunk System w/Folding and                    | 0        | 0 |
|    | Removable Sofas (N/A 376TH)                                                  |          |   |
|    | Quick Set Ramp Door Patio System w/Awning (N/A 376TH)                        | 0        | 0 |
|    | Ramp Door Patio Steps w/Hand Rail (N/A 376TH)                                | 0        | 0 |
|    | Pull Down Garage Screen Wall (N/A w/3-Season                                 | 0        | 0 |
| 4  | Garage Wall) (N/A 376TH)                                                     | <u> </u> | 4 |
| 2  | 3-Season Garage Wall (N/A w/Garage Screen Wall) (N/A 376TH)                  | 0        | 0 |
|    | Removable Garage Carpet Kit (N/A 327M & 376TH)                               | Μ        | N |
|    | Swivel Rocker Recliner for Garage Area (N/A 376TH)                           | 0        | 0 |
| 24 | 2nd Swivel Rocker Recliner for Garage Area (N/A 376TH)                       | 0        | 0 |
|    | Momentum Branded Patio Lounge Chairs (2)                                     | 0        | 0 |
|    |                                                                              |          |   |

### **KITCHEN**

| 0 | 30" Stainless Steel Microwave                             | S |  |
|---|-----------------------------------------------------------|---|--|
|   | Convection Microwave                                      | 0 |  |
| 0 | Solid Surface Countertops & Sink Covers                   | S |  |
| 1 | Stainless Steel Undermount Kitchen Sink                   | S |  |
|   | Residential Kitchen Faucet                                | S |  |
| 1 | 3-Burner Stainless Steel Range w/ 22" Oven                | S |  |
|   | Flush Mounted Range Cover                                 | S |  |
| 1 | Large Kitchen Pantry                                      | S |  |
|   | Stainless Steel 18 Cu. Ft. 4 Door Refrigerator (N/A 327M) | Μ |  |
|   |                                                           |   |  |

#### WEATHER-TEK<sup>™</sup> INSULATION

| w | R-Value (R-40 Roof / R-45 Foor /R-11 Sidewalls /  | S | S |
|---|---------------------------------------------------|---|---|
|   | R-25 Garage Floor / R-24 Slideroom Floor)         |   |   |
| w | Fully Enclosed & Heated Underbelly & Storage Area | S | S |
| w | Enclosed and Heated Low Point Drains              | S | S |
| w | Engineered Underbelly Airflow Heat Paths          | S | S |
| w | Insulated Heat & A/C Ducts                        | S | S |
|   | Attic Vent                                        | S | S |
| w | Plumbing Line Insulation Barrier                  | S | S |
|   |                                                   |   |   |