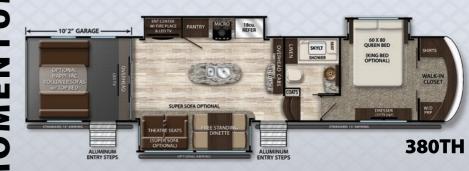

17       | 117 / 157 | 117 / 157 |
| Gray Water (gal.)                 | 104                     | 104                      | 104                      | 78        | 78        | 104       | 104       | 104       | 104       |
| Waste Water (gal.)                | 52                      | 52                       | 52                       | 78        | 78        | 52        | 52        | 52        | 104       |
| Fuel Capacity (gal.)              | 40                      | 40                       | 60                       | 60        | 60        | 60        | 60        | 60        | 60        |
| * Based on average weight ** Hitc | h to rook ***Includes o | ntional 40 gallen auvili | any water taple /NL/A 27 | (TU)      |           |           |           |           |           |











388M



ALUMINUM ENTRY STEPS

#### EVTEDIOD & CONSTRUCTION

| <b>EXTERIOR &amp; CONSTRUCTION</b>