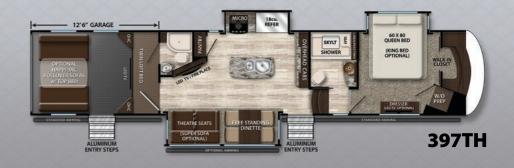

|                       |           |           | M-CL      | MOMENTUM  |           |           |           |           |           |
|-----------------------|-----------|-----------|-----------|-----------|-----------|-----------|-----------|-----------|-----------|
|                       | 327M      | 328M      | 348M      | 350M      | 388M      | 398M      | 376TH     | 380TH     | 397TH     |
| GVWR (lbs.)           | 16,500    | 16,500    | 16,500    | 16,500    | 18,000    | 19,500    | 19,500    | 19,500    | 19,500    |
| UVW (lbs.)*           | 11,900    | 12,400    | 13,400    | 13,500    | 14,300    | 15,100    | 15,900    | 15,300    | 15,500    |
| Hitch Weight (lbs.)*  | 2,450     | 2,600     | 3,100     | 2,900     | 2,900     | 3,100     | 3,250     | 2,950     | 3,400     |
| Length **             | 35′11"    | 35′11"    | 38′5″     | 38′9"     | 41′ 9"    | 44′ 9"    | 41′ 3"    | 42′2"     | 43′3"     |
| Height                | 13′ 5″    | 13′ 5″    | 13′5″     | 13′ 5″    | 13′ 5″    | 13′ 5″    | 13′ 5″    | 13′ 5″    | 13′ 5″    |
| Axle Rating (lbs.)    | 2 x 7,000 | 2 x 7,000 | 2 x 7,000 | 2 x 7,000 | 3 x 7,000 |
| Fresh Water (gal.)*** | 117 / 157 | 117 / 157 | 117 / 157 | 117 / 157 | 117 / 157 | 117 / 157 | 117       | 117 / 157 | 117 / 157 |
| Gray Water (gal.)     | 104       | 104       | 104       | 78        | 78        | 104       | 104       | 104       | 104       |
| Waste Water (gal.)    | 52        | 52        | 52        | 78        | 78        | 52        | 52        | 52        | 104       |
| Fuel Capacity (gal.)  | 40        | 40        | 60        | 60        | 60        | 60        | 60        | 60        | 60        |