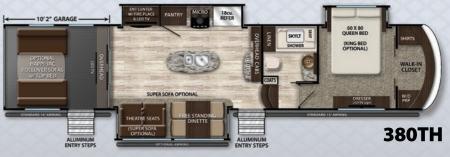

|                       |           |           | M-CL      | MOMENTUM  |           |           |           |           |           |
|-----------------------|-----------|-----------|-----------|-----------|-----------|-----------|-----------|-----------|-----------|
|                       | 327M      | 328M      | 348M      | 350M      | 388M      | 398M      | 376TH     | 380TH     | 397TH     |
| GVWR (lbs.)           | 16,500    | 16,500    | 16,500    | 16,500    | 18,000    | 19,500    | 19,500    | 19,500    | 19,500    |
| UVW (lbs.)*           | 11,900    | 12,400    | 13,400    | 13,500    | 14,300    | 15,100    | 15,900    | 15,300    | 15,500    |
| Hitch Weight (lbs.)*  | 2,450     | 2,600     | 3,100     | 2,900     | 2,900     | 3,100     | 3,250     | 2,950     | 3,400     |
| Length **             | 35′11"    | 35′11"    | 38′5″     | 38′9"     | 41′ 9"    | 44′ 9"    | 41′ 3"    | 42′2"     | 43′3"     |
| Height                | 13′ 5″    | 13′ 5″    | 13′5″     | 13′ 5″    | 13′ 5″    | 13′ 5″    | 13′ 5″    | 13′ 5″    | 13′ 5″    |
| Axle Rating (lbs.)    | 2 x 7,000 | 2 x 7,000 | 2 x 7,000 | 2 x 7,000 | 3 x 7,000 |
| Fresh Water (gal.)*** | 117 / 157 | 117 / 157 | 117 / 157 | 117 / 157 | 117 / 157 | 117 / 157 | 117       | 117 / 157 | 117 / 157 |
| Gray Water (gal.)     | 104       | 104       | 104       | 78        | 78        | 104       | 104       | 104       | 104       |
| Waste Water (gal.)    | 52        | 52        | 52        | 78        | 78        | 52        | 52        | 52        | 104       |
| Fuel Capacity (gal.)  | 40        | 40        | 60        | 60        | 60        | 60        | 60        | 60        | 60        |