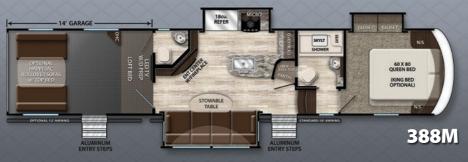

|                       |           |           | M-CL      | MOMENTUM  |           |           |           |           |           |
|-----------------------|-----------|-----------|-----------|-----------|-----------|-----------|-----------|-----------|-----------|
|                       | 327M      | 328M      | 348M      | 350M      | 388M      | 398M      | 376TH     | 380TH     | 397TH     |
| GVWR (lbs.)           | 16,500    | 16,500    | 16,500    | 16,500    | 18,000    | 19,500    | 19,500    | 19,500    | 19,500    |
| UVW (lbs.)*           | 11,900    | 12,400    | 13,400    | 13,500    | 14,300    | 15,100    | 15,900    | 15,300    | 15,500    |
| Hitch Weight (lbs.)*  | 2,450     | 2,600     | 3,100     | 2,900     | 2,900     | 3,100     | 3,250     | 2,950     | 3,400     |
| Length **             | 35′11"    | 35′11"    | 38′5″     | 38′9"     | 41′ 9"    | 44′ 9"    | 41′ 3"    | 42′2"     | 43′3"     |
| Height                | 13′ 5″    | 13′ 5″    | 13′5″     | 13′ 5″    | 13′ 5″    | 13′ 5″    | 13′ 5″    | 13′ 5″    | 13′ 5″    |
| Axle Rating (lbs.)    | 2 x 7,000 | 2 x 7,000 | 2 x 7,000 | 2 x 7,000 | 3 x 7,000 |
| Fresh Water (gal.)*** | 117 / 157 | 117 / 157 | 117 / 157 | 117 / 157 | 117 / 157 | 117 / 157 | 117       | 117 / 157 | 117 / 157 |
| Gray Water (gal.)     | 104       | 104       | 104       | 78        | 78        | 104       | 104       | 104       | 104       |
| Waste Water (gal.)    | 52        | 52        | 52        | 78        | 78        | 52        | 52        | 52        | 104       |
| Fuel Capacity (gal.)  | 40        | 40        | 60        | 60        | 60        | 60        | 60        | 60        | 60        |