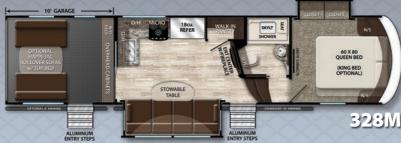

|                       |           |           | M-CL      | MOMENTUM  |           |           |           |           |           |
|-----------------------|-----------|-----------|-----------|-----------|-----------|-----------|-----------|-----------|-----------|
|                       | 327M      | 328M      | 348M      | 350M      | 388M      | 398M      | 376TH     | 380TH     | 397TH     |
| GVWR (lbs.)           | 16,500    | 16,500    | 16,500    | 16,500    | 18,000    | 19,500    | 19,500    | 19,500    | 19,500    |
| UVW (lbs.)*           | 11,900    | 12,400    | 13,400    | 13,500    | 14,300    | 15,100    | 15,900    | 15,300    | 15,500    |
| Hitch Weight (lbs.)*  | 2,450     | 2,600     | 3,100     | 2,900     | 2,900     | 3,100     | 3,250     | 2,950     | 3,400     |
| Length **             | 35′11"    | 35′11"    | 38′5″     | 38′9"     | 41′ 9"    | 44′ 9"    | 41′ 3"    | 42′2"     | 43′3"     |
| Height                | 13′ 5″    | 13′ 5″    | 13′5″     | 13′ 5″    | 13′ 5″    | 13′ 5″    | 13′ 5″    | 13′ 5″    | 13′ 5″    |
| Axle Rating (lbs.)    | 2 x 7,000 | 2 x 7,000 | 2 x 7,000 | 2 x 7,000 | 3 x 7,000 |
| Fresh Water (gal.)*** | 117 / 157 | 117 / 157 | 117 / 157 | 117 / 157 | 117 / 157 | 117 / 157 | 117       | 117 / 157 | 117 / 157 |
| Gray Water (gal.)     | 104       | 104       | 104       | 78        | 78        | 104       | 104       | 104       | 104       |
| Waste Water (gal.)    | 52        | 52        | 52        | 78        | 78        | 52        | 52        | 52        | 104       |
| Fuel Capacity (gal.)  | 40        | 40        | 60        | 60        | 60        | 60        | 60        | 60        | 60        |