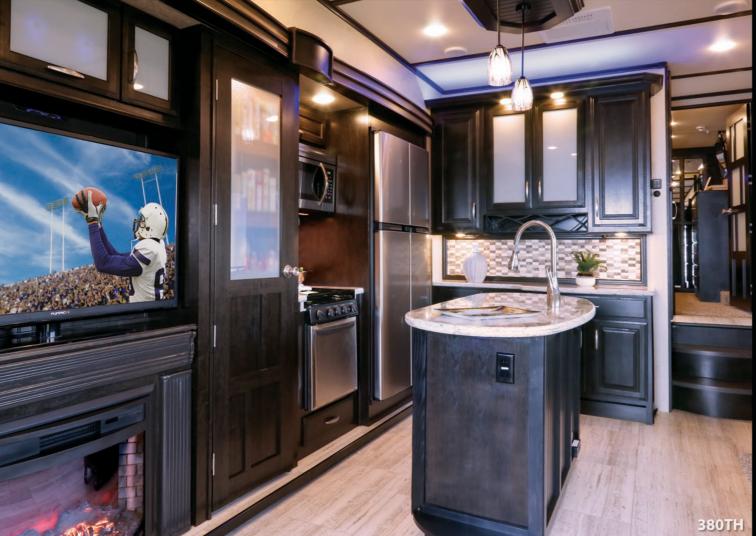

## **TOP 10 FEATURES**

- Weather-Tek Insulation
  (R-40 Roof, R-45 Main Floor, R-25 Garage Floor, R-11 Sidewalls)
- 3-Year Limited Structural Warranty
  (Peace of Mind)
- Huge Kitchen Pantry Storage
  (Class Leading Storage Space All Floorplans)
- Wide Stance Chassis
  (Extra Wide Chassis Rails Provide a Stronger Foundation)
- Pocket Door To Master Bath
  (Space Saving Design)
- Laminated Slideroom Endwalls and Roof (Durable Construction)
- Fully Enclosed Fuel Pump Station (Pump, Gas Fills and Pump Timer)
- 6'6" Tall Interior Bedroom Height (Maximum Standing Room)
- Aluminum Tread Lite Entry Steps
  (Rust Resistant and Easy to Open/Close)
- Comfort Towing Package
  (Equa-Flex® Suspension Equalizer and Correct Track®
  Alignment System)