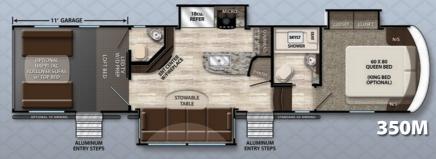

|                       |           |           | M-CL      | MOMENTUM  |           |           |           |           |           |
|-----------------------|-----------|-----------|-----------|-----------|-----------|-----------|-----------|-----------|-----------|
|                       | 327M      | 328M      | 348M      | 350M      | 388M      | 398M      | 376TH     | 380TH     | 397TH     |
| GVWR (lbs.)           | 16,500    | 16,500    | 16,500    | 16,500    | 18,000    | 19,500    | 19,500    | 19,500    | 19,500    |
| UVW (lbs.)*           | 11,900    | 12,400    | 13,400    | 13,500    | 14,300    | 15,100    | 15,900    | 15,300    | 15,500    |
| Hitch Weight (lbs.)*  | 2,450     | 2,600     | 3,100     | 2,900     | 2,900     | 3,100     | 3,250     | 2,950     | 3,400     |
| Length **             | 35′11"    | 35′11"    | 38′5″     | 38′9"     | 41′ 9"    | 44′ 9"    | 41′ 3"    | 42′2"     | 43′3"     |
| Height                | 13′ 5″    | 13′ 5″    | 13′5″     | 13′ 5″    | 13′ 5″    | 13′ 5″    | 13′ 5″    | 13′ 5″    | 13′ 5″    |
| Axle Rating (lbs.)    | 2 x 7,000 | 2 x 7,000 | 2 x 7,000 | 2 x 7,000 | 3 x 7,000 |
| Fresh Water (gal.)*** | 117 / 157 | 117 / 157 | 117 / 157 | 117 / 157 | 117 / 157 | 117 / 157 | 117       | 117 / 157 | 117 / 157 |
| Gray Water (gal.)     | 104       | 104       | 104       | 78        | 78        | 104       | 104       | 104       | 104       |
| Waste Water (gal.)    | 52        | 52        | 52        | 78        | 78        | 52        | 52        | 52        | 104       |
| Fuel Capacity (gal.)  | 40        | 40        | 60        | 60        | 60        | 60        | 60        | 60        | 60        |