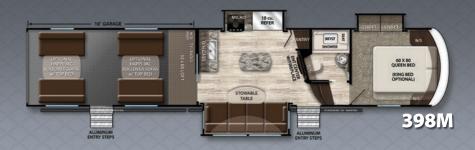

|                       |           |           | M-CL      | MOMENTUM  |           |           |           |           |           |
|-----------------------|-----------|-----------|-----------|-----------|-----------|-----------|-----------|-----------|-----------|
|                       | 327M      | 328M      | 348M      | 350M      | 388M      | 398M      | 376TH     | 380TH     | 397TH     |
| GVWR (lbs.)           | 16,500    | 16,500    | 16,500    | 16,500    | 18,000    | 19,500    | 19,500    | 19,500    | 19,500    |
| UVW (lbs.)*           | 11,900    | 12,400    | 13,400    | 13,500    | 14,300    | 15,100    | 15,900    | 15,300    | 15,500    |
| Hitch Weight (lbs.)*  | 2,450     | 2,600     | 3,100     | 2,900     | 2,900     | 3,100     | 3,250     | 2,950     | 3,400     |
| Length **             | 35′11"    | 35′11"    | 38′5″     | 38′9"     | 41′ 9"    | 44′ 9"    | 41′ 3"    | 42′2"     | 43′3"     |
| Height                | 13′ 5″    | 13′ 5″    | 13′5″     | 13′ 5″    | 13′ 5″    | 13′ 5″    | 13′ 5″    | 13′ 5″    | 13′ 5″    |
| Axle Rating (lbs.)    | 2 x 7,000 | 2 x 7,000 | 2 x 7,000 | 2 x 7,000 | 3 x 7,000 |
| Fresh Water (gal.)*** | 117 / 157 | 117 / 157 | 117 / 157 | 117 / 157 | 117 / 157 | 117 / 157 | 117       | 117 / 157 | 117 / 157 |
| Gray Water (gal.)     | 104       | 104       | 104       | 78        | 78        | 104       | 104       | 104       | 104       |
| Waste Water (gal.)    | 52        | 52        | 52        | 78        | 78        | 52        | 52        | 52        | 104       |
| Fuel Capacity (gal.)  | 40        | 40        | 60        | 60        | 60        | 60        | 60        | 60        | 60        |