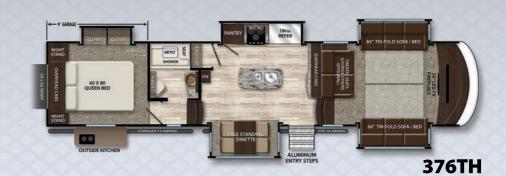

|                       |           |           | M-CL      | MOMENTUM  |           |           |           |           |           |
|-----------------------|-----------|-----------|-----------|-----------|-----------|-----------|-----------|-----------|-----------|
|                       | 327M      | 328M      | 348M      | 350M      | 388M      | 398M      | 376TH     | 380TH     | 397TH     |
| GVWR (lbs.)           | 16,500    | 16,500    | 16,500    | 16,500    | 18,000    | 19,500    | 19,500    | 19,500    | 19,500    |
| UVW (lbs.)*           | 11,900    | 12,400    | 13,400    | 13,500    | 14,300    | 15,100    | 15,900    | 15,300    | 15,500    |
| Hitch Weight (lbs.)*  | 2,450     | 2,600     | 3,100     | 2,900     | 2,900     | 3,100     | 3,250     | 2,950     | 3,400     |
| Length **             | 35′11"    | 35′11"    | 38′5″     | 38′9"     | 41′ 9"    | 44′ 9"    | 41′ 3"    | 42′2"     | 43′3"     |
| Height                | 13′ 5″    | 13′ 5″    | 13′5″     | 13′ 5″    | 13′ 5″    | 13′ 5″    | 13′ 5″    | 13′ 5″    | 13′ 5″    |
| Axle Rating (lbs.)    | 2 x 7,000 | 2 x 7,000 | 2 x 7,000 | 2 x 7,000 | 3 x 7,000 |
| Fresh Water (gal.)*** | 117 / 157 | 117 / 157 | 117 / 157 | 117 / 157 | 117 / 157 | 117 / 157 | 117       | 117 / 157 | 117 / 157 |
| Gray Water (gal.)     | 104       | 104       | 104       | 78        | 78        | 104       | 104       | 104       | 104       |
| Waste Water (gal.)    | 52        | 52        | 52        | 78        | 78        | 52        | 52        | 52        | 104       |
| Fuel Capacity (gal.)  | 40        | 40        | 60        | 60        | 60        | 60        | 60        | 60        | 60        |