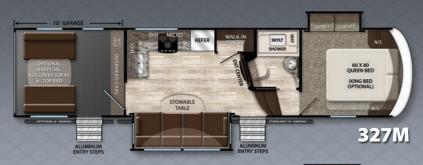

|                       |           |           | M-CL      | MOMENTUM  |           |           |           |           |           |
|-----------------------|-----------|-----------|-----------|-----------|-----------|-----------|-----------|-----------|-----------|
|                       | 327M      | 328M      | 348M      | 350M      | 388M      | 398M      | 376TH     | 380TH     | 397TH     |
| GVWR (lbs.)           | 16,500    | 16,500    | 16,500    | 16,500    | 18,000    | 19,500    | 19,500    | 19,500    | 19,500    |
| UVW (lbs.)*           | 11,900    | 12,400    | 13,400    | 13,500    | 14,300    | 15,100    | 15,900    | 15,300    | 15,500    |
| Hitch Weight (lbs.)*  | 2,450     | 2,600     | 3,100     | 2,900     | 2,900     | 3,100     | 3,250     | 2,950     | 3,400     |
| Length **             | 35′11"    | 35′11"    | 38′5″     | 38′9"     | 41′ 9"    | 44′ 9"    | 41′ 3"    | 42′2"     | 43′3"     |
| Height                | 13′ 5″    | 13′ 5″    | 13′5″     | 13′ 5″    | 13′ 5″    | 13′ 5″    | 13′ 5″    | 13′ 5″    | 13′ 5″    |
| Axle Rating (lbs.)    | 2 x 7,000 | 2 x 7,000 | 2 x 7,000 | 2 x 7,000 | 3 x 7,000 |
| Fresh Water (gal.)*** | 117 / 157 | 117 / 157 | 117 / 157 | 117 / 157 | 117 / 157 | 117 / 157 | 117       | 117 / 157 | 117 / 157 |
| Gray Water (gal.)     | 104       | 104       | 104       | 78        | 78        | 104       | 104       | 104       | 104       |
| Waste Water (gal.)    | 52        | 52        | 52        | 78        | 78        | 52        | 52        | 52        | 104       |
| Fuel Capacity (gal.)  | 40        | 40        | 60        | 60        | 60        | 60        | 60        | 60        | 60        |

<sup>\*</sup> Based on average weight \*\* Hitch to rear \*\*\*Includes optional 40 gallon auxiliary water tank (N/A 376TH)