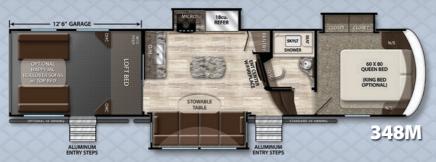

|                       |           |           | M-CL      | MOMENTUM  |           |           |           |           |           |
|-----------------------|-----------|-----------|-----------|-----------|-----------|-----------|-----------|-----------|-----------|
|                       | 327M      | 328M      | 348M      | 350M      | 388M      | 398M      | 376TH     | 380TH     | 397TH     |
| GVWR (lbs.)           | 16,500    | 16,500    | 16,500    | 16,500    | 18,000    | 19,500    | 19,500    | 19,500    | 19,500    |
| UVW (lbs.)*           | 11,900    | 12,400    | 13,400    | 13,500    | 14,300    | 15,100    | 15,900    | 15,300    | 15,500    |
| Hitch Weight (lbs.)*  | 2,450     | 2,600     | 3,100     | 2,900     | 2,900     | 3,100     | 3,250     | 2,950     | 3,400     |
| Length **             | 35′11"    | 35′11"    | 38′5″     | 38′9"     | 41′ 9"    | 44′ 9"    | 41′ 3"    | 42′2"     | 43′3"     |
| Height                | 13′ 5″    | 13′ 5″    | 13′5″     | 13′ 5″    | 13′ 5″    | 13′ 5″    | 13′ 5″    | 13′ 5″    | 13′ 5″    |
| Axle Rating (lbs.)    | 2 x 7,000 | 2 x 7,000 | 2 x 7,000 | 2 x 7,000 | 3 x 7,000 |
| Fresh Water (gal.)*** | 117 / 157 | 117 / 157 | 117 / 157 | 117 / 157 | 117 / 157 | 117 / 157 | 117       | 117 / 157 | 117 / 157 |
| Gray Water (gal.)     | 104       | 104       | 104       | 78        | 78        | 104       | 104       | 104       | 104       |
| Waste Water (gal.)    | 52        | 52        | 52        | 78        | 78        | 52        | 52        | 52        | 104       |
| Fuel Capacity (gal.)  | 40        | 40        | 60        | 60        | 60        | 60        | 60        | 60        | 60        |