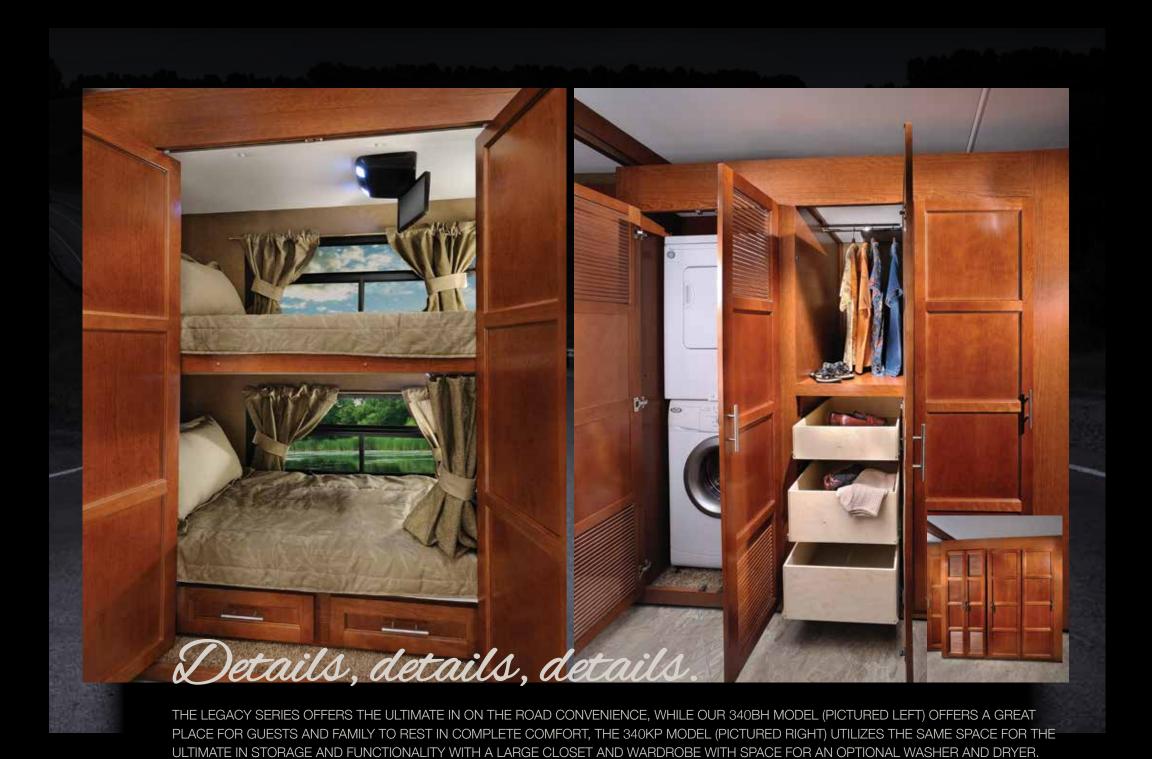

Legacy sr 340

CHOOSE YOUR LEGACY







WITH THE LEGACY FROM FOREST RIVER YOU GET THE BEST OF BOTH WORLDS, COMFORT AND STYLE. THE COCKPIT IS NOT ONLY DESIGNED WITH DRIVING IN MIND IT'S ALSO DESIGNED TO BE COMFORTABLE AND EASY TO ADJUST. THE LIVING AREA IS OPEN AND INVITING AND GREAT FOR ENTERTAINING FRIENDS AND FAMILY, YOUR GUESTS WILL BE AMAZED AT THE COMFORT AND STYLE OF YOUR LEGACY.









CABINETRY.

























## Exterior Features

1 STANDARD EXTERIOR ENTERTAINMENT CENTER BUILT INTO THE SIDEWALL 2 EASILY ACCESSIBLE ELECTRICAL FUSES WITH LEGACY'S NO FUSS SCHEMATIC 3 STANDARD SIDE HINGE COMPARTMENT DOORS WITH PASS-THRU STORAGE 4 WHOLE COACH WATER FILTER, DOCKING STATION AND EXTERIOR SHOWER 5 CONVENIENT GENERATOR ACCESS

# Exterior Paint Options



#### Standards and Options

|   | LEGACY FLOORPLAN                                                                  | 340BH  | 340KP  | 360RB  | LEGACY FLOORPLAN