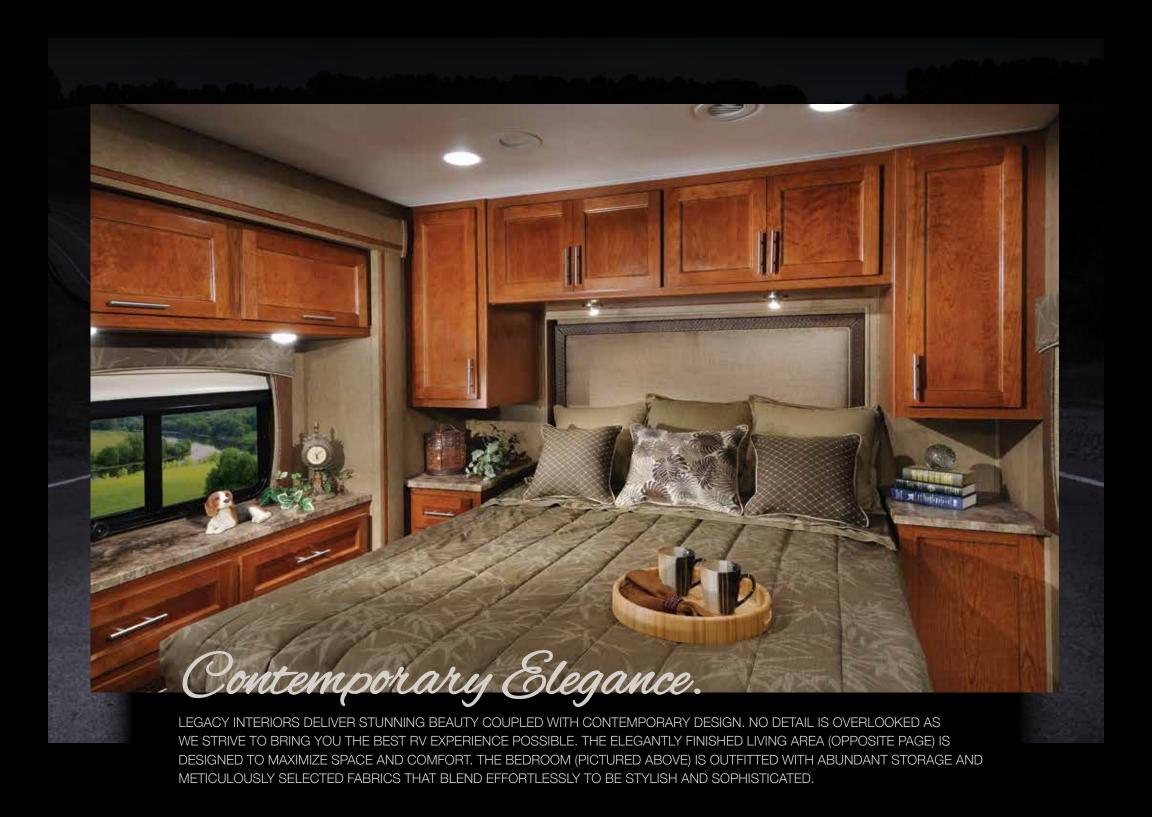

Legacy sr 340

CHOOSE YOUR LEGACY







WITH THE LEGACY FROM FOREST RIVER YOU GET THE BEST OF BOTH WORLDS, COMFORT AND STYLE. THE COCKPIT IS NOT ONLY DESIGNED WITH DRIVING IN MIND IT'S ALSO DESIGNED TO BE COMFORTABLE AND EASY TO ADJUST. THE LIVING AREA IS OPEN AND INVITING AND GREAT FOR ENTERTAINING FRIENDS AND FAMILY, YOUR GUESTS WILL BE AMAZED AT THE COMFORT AND STYLE OF YOUR LEGACY.









CABINETRY.

























## Exterior Features

1 STANDARD EXTERIOR ENTERTAINMENT CENTER BUILT INTO THE SIDEWALL 2 EASILY ACCESSIBLE ELECTRICAL FUSES WITH LEGACY'S NO FUSS SCHEMATIC 3 STANDARD SIDE HINGE COMPARTMENT DOORS WITH PASS-THRU STORAGE 4 WHOLE COACH WATER FILTER, DOCKING STATION AND EXTERIOR SHOWER 5 CONVENIENT GENERATOR ACCESS

# Exterior Paint Options



#### Standards and Options

|   | LEGACY FLOORPLAN                                                                  | 340BH  | 340KP  | 360RB  | LEGACY FLOORPLAN