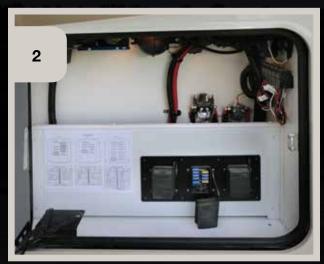

## Exterior Features

1 STANDARD EXTERIOR ENTERTAINMENT CENTER BUILT INTO THE SIDEWALL 2 EASILY ACCESSIBLE ELECTRICAL FUSES WITH LEGACY'S NO FUSS SCHEMATIC 3 STANDARD SIDE HINGE COMPARTMENT DOORS WITH PASS-THRU STORAGE 4 WHOLE COACH WATER FILTER, DOCKING STATION AND EXTERIOR SHOWER 5 CONVENIENT GENERATOR ACCESS