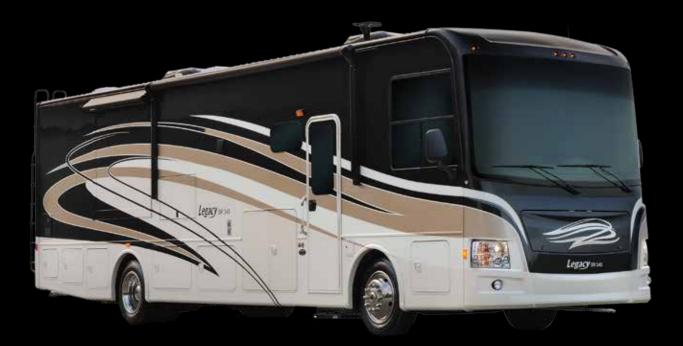

Legacy sr 340

CHOOSE YOUR LEGACY

WITH THE LEGACY FROM FOREST RIVER YOU GET THE BEST OF BOTH WORLDS, COMFORT AND STYLE. THE COCKPIT IS NOT ONLY DESIGNED WITH DRIVING IN MIND IT'S ALSO DESIGNED TO BE COMFORTABLE AND EASY TO ADJUST. THE LIVING AREA IS OPEN AND INVITING AND GREAT FOR ENTERTAINING FRIENDS AND FAMILY, YOUR GUESTS WILL BE AMAZED AT THE COMFORT AND STYLE OF YOUR LEGACY.

## Exterior Features

1 STANDARD EXTERIOR ENTERTAINMENT CENTER BUILT INTO THE SIDEWALL 2 EASILY ACCESSIBLE ELECTRICAL FUSES WITH LEGACY'S NO FUSS SCHEMATIC 3 STANDARD SIDE HINGE COMPARTMENT DOORS WITH PASS-THRU STORAGE 4 WHOLE COACH WATER FILTER, DOCKING STATION AND EXTERIOR SHOWER 5 CONVENIENT GENERATOR ACCESS