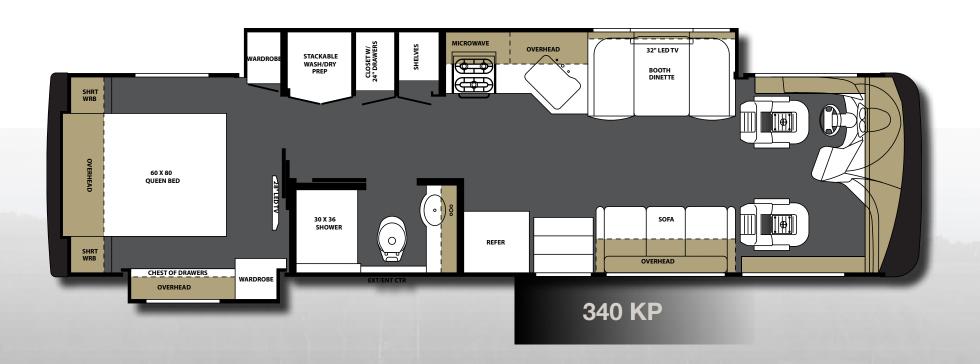

Legacy sr 340

CHOOSE YOUR LEGACY

WITH THE LEGACY FROM FOREST RIVER YOU GET THE BEST OF BOTH WORLDS, COMFORT AND STYLE. THE COCKPIT IS NOT ONLY DESIGNED WITH DRIVING IN MIND IT'S ALSO DESIGNED TO BE COMFORTABLE AND EASY TO ADJUST. THE LIVING AREA IS OPEN AND INVITING AND GREAT FOR ENTERTAINING FRIENDS AND FAMILY, YOUR GUESTS WILL BE AMAZED AT THE COMFORT AND STYLE OF YOUR LEGACY.