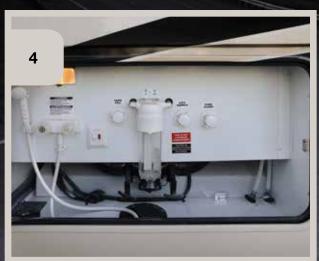

## Exterior Features

1 STANDARD EXTERIOR ENTERTAINMENT CENTER BUILT INTO THE SIDEWALL 2 EASILY ACCESSIBLE ELECTRICAL FUSES WITH LEGACY'S NO FUSS SCHEMATIC 3 STANDARD SIDE HINGE COMPARTMENT DOORS WITH PASS-THRU STORAGE 4 WHOLE COACH WATER FILTER, DOCKING STATION AND EXTERIOR SHOWER 5 CONVENIENT GENERATOR ACCESS