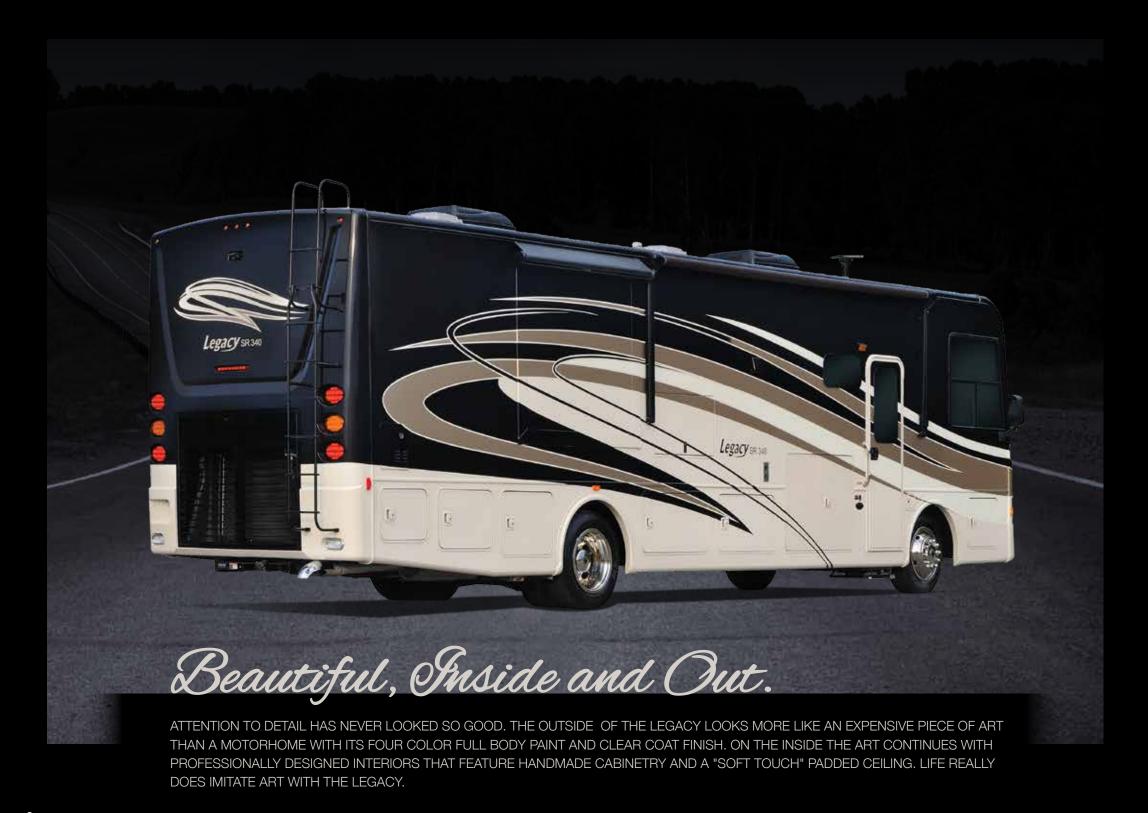

## Exterior Features

1 STANDARD EXTERIOR ENTERTAINMENT CENTER BUILT INTO THE SIDEWALL 2 EASILY ACCESSIBLE ELECTRICAL FUSES WITH LEGACY'S NO FUSS SCHEMATIC 3 STANDARD SIDE HINGE COMPARTMENT DOORS WITH PASS-THRU STORAGE 4 WHOLE COACH WATER FILTER, DOCKING STATION AND EXTERIOR SHOWER 5 CONVENIENT GENERATOR ACCESS

# Exterior Paint Options