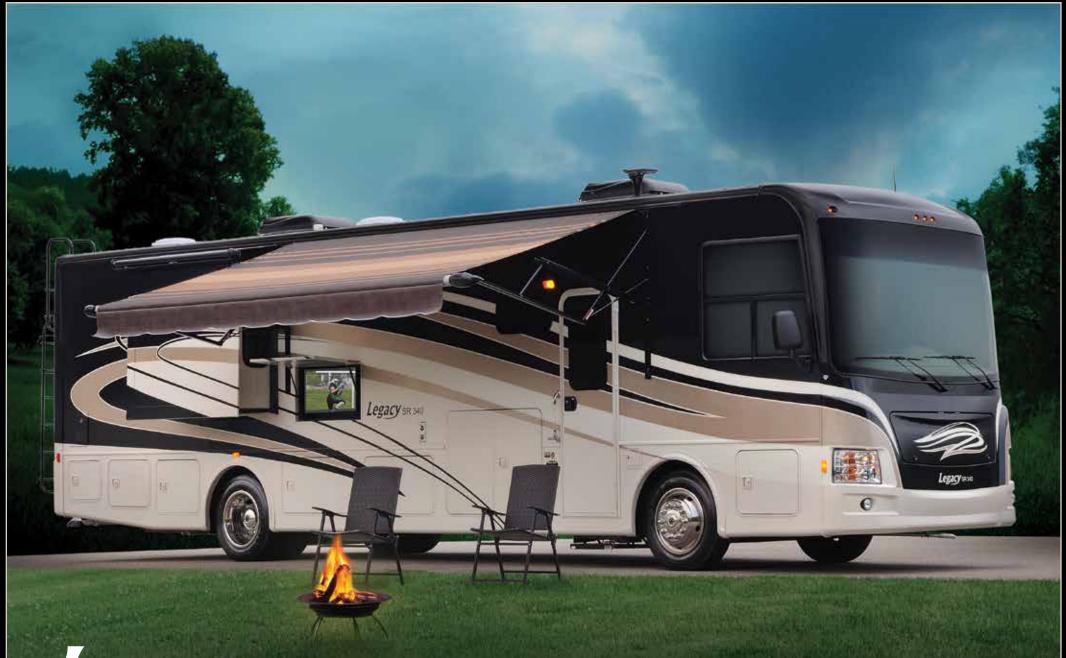

Legacy sr 340

CHOOSE YOUR LEGACY

WITH THE LEGACY FROM FOREST RIVER YOU GET THE BEST OF BOTH WORLDS, COMFORT AND STYLE. THE COCKPIT IS NOT ONLY DESIGNED WITH DRIVING IN MIND IT'S ALSO DESIGNED TO BE COMFORTABLE AND EASY TO ADJUST. THE LIVING AREA IS OPEN AND INVITING AND GREAT FOR ENTERTAINING FRIENDS AND FAMILY, YOUR GUESTS WILL BE AMAZED AT THE COMFORT AND STYLE OF YOUR LEGACY.

## Exterior Features

1 STANDARD EXTERIOR ENTERTAINMENT CENTER BUILT INTO THE SIDEWALL 2 EASILY ACCESSIBLE ELECTRICAL FUSES WITH LEGACY'S NO FUSS SCHEMATIC 3 STANDARD SIDE HINGE COMPARTMENT DOORS WITH PASS-THRU STORAGE 4 WHOLE COACH WATER FILTER, DOCKING STATION AND EXTERIOR SHOWER 5 CONVENIENT GENERATOR ACCESS