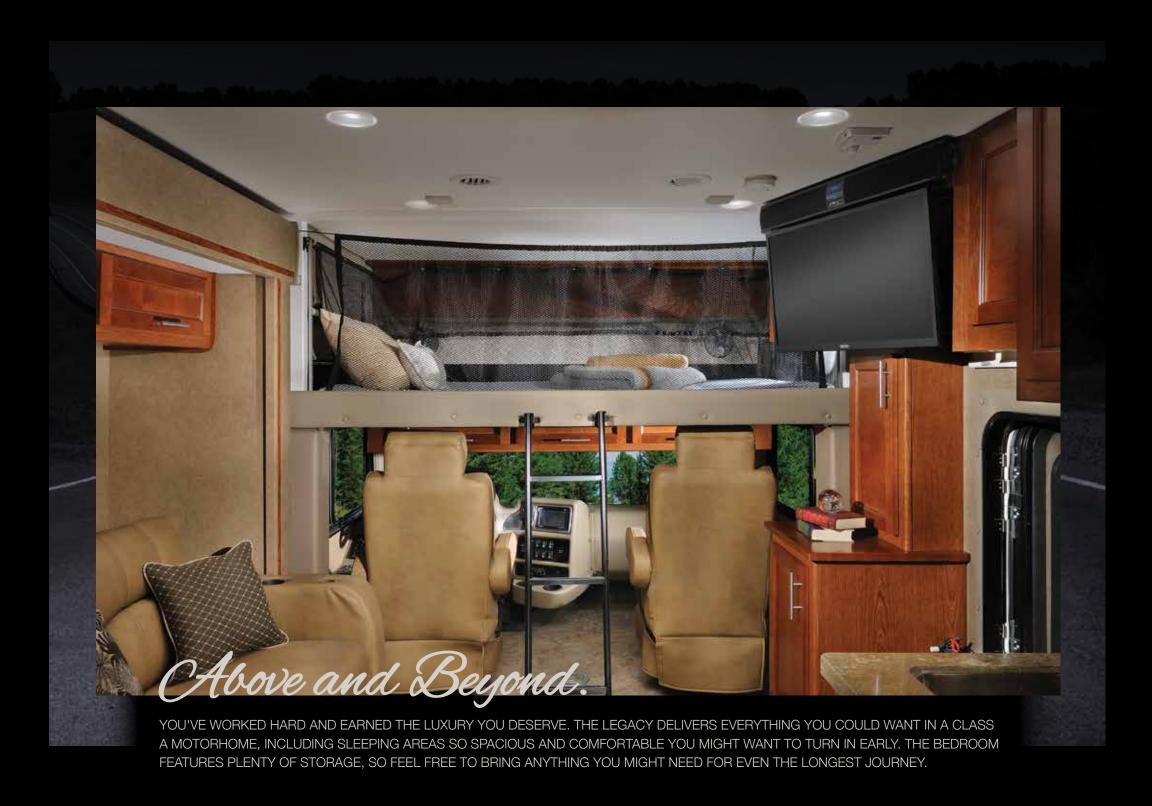

Legacy sr 340

CHOOSE YOUR LEGACY







WITH THE LEGACY FROM FOREST RIVER YOU GET THE BEST OF BOTH WORLDS, COMFORT AND STYLE. THE COCKPIT IS NOT ONLY DESIGNED WITH DRIVING IN MIND IT'S ALSO DESIGNED TO BE COMFORTABLE AND EASY TO ADJUST. THE LIVING AREA IS OPEN AND INVITING AND GREAT FOR ENTERTAINING FRIENDS AND FAMILY, YOUR GUESTS WILL BE AMAZED AT THE COMFORT AND STYLE OF YOUR LEGACY.









CABINETRY.

























## Exterior Features

1 STANDARD EXTERIOR ENTERTAINMENT CENTER BUILT INTO THE SIDEWALL 2 EASILY ACCESSIBLE ELECTRICAL FUSES WITH LEGACY'S NO FUSS SCHEMATIC 3 STANDARD SIDE HINGE COMPARTMENT DOORS WITH PASS-THRU STORAGE 4 WHOLE COACH WATER FILTER, DOCKING STATION AND EXTERIOR SHOWER 5 CONVENIENT GENERATOR ACCESS

# Exterior Paint Options



#### Standards and Options

|   | LEGACY FLOORPLAN                                                                  | 340BH  | 340KP  | 360RB  | LEGACY FLOORPLAN