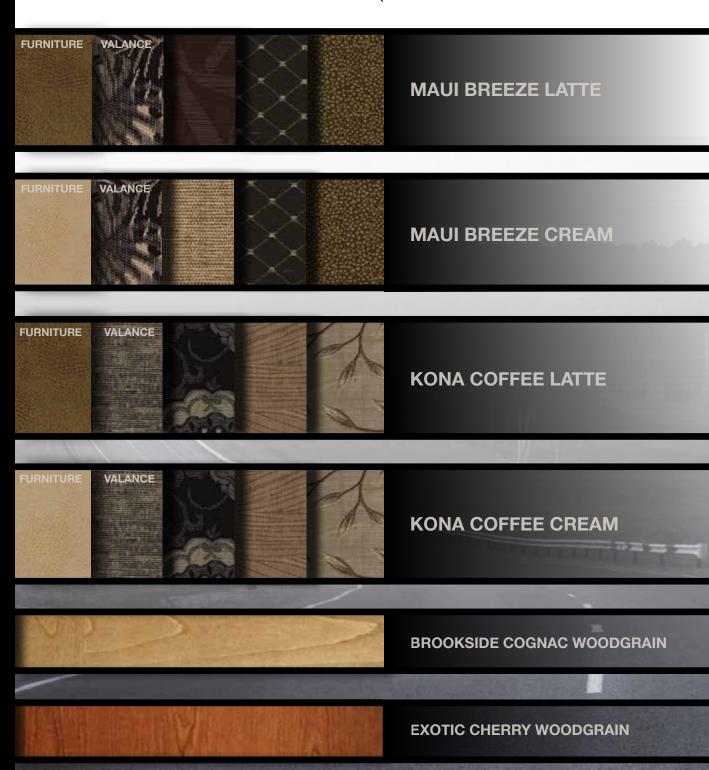

|          |        |          |
| • 110 GFI PROTECTED CIRCUITS                                   | S        | S      | S        |
| CARBON MONOXIDE DETECTOR     DETECTOR                          | S        | S      | S        |
| LP GAS DETECTOR     SMOKE ALARM                                | S<br>S   | S<br>S | S<br>S   |
| SMOKE ALARM     EGRESS WINDOW'S                                | S        | S      | S        |
| SURFACE MOUNTED FIRE                                           | S        | S      | S        |
| EXTINGUISHER                                                   |          |        |          |
|                                                                |          |        |          |

Legacy SR 340

### Decor Options



### Hoorplans and Specifications

| LEGACY SPECIFICATIONS                               | 340BH      | 340KP      | 360RB      |
|-----------------------------------------------------|------------|------------|------------|
| BLACK TANK (GAL)                                    | 44         | 44         | 44         |
| FRESH WATER TANK (GAL)                              | 84         | 84         | 84         |
| GREY TANK (GAL)                                     | 44         | 44         | 44         |
| LP TANK (GAL)                                       | 24.5       | 24.5       | 24.5       |
| WHEEL BASE                                          | 208"       | 208"       | 242"       |
| OVERALL WIDTH                                       | 100"       | 100"       | 100"       |
| FU