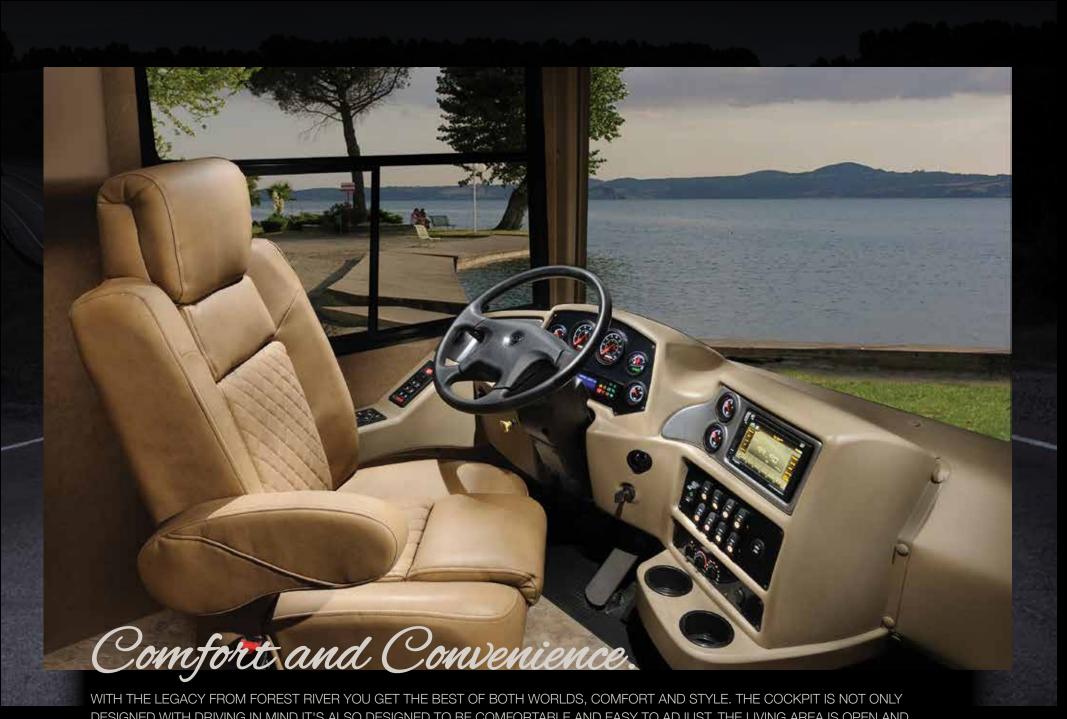

Legacy sr 340

CHOOSE YOUR LEGACY

WITH THE LEGACY FROM FOREST RIVER YOU GET THE BEST OF BOTH WORLDS, COMFORT AND STYLE. THE COCKPIT IS NOT ONLY DESIGNED WITH DRIVING IN MIND IT'S ALSO DESIGNED TO BE COMFORTABLE AND EASY TO ADJUST. THE LIVING AREA IS OPEN AND INVITING AND GREAT FOR ENTERTAINING FRIENDS AND FAMILY, YOUR GUESTS WILL BE AMAZED AT THE COMFORT AND STYLE OF YOUR LEGACY.