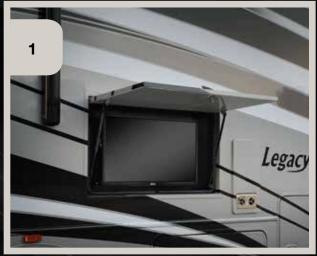

## Exterior Features

1 STANDARD EXTERIOR ENTERTAINMENT CENTER BUILT INTO THE SIDEWALL 2 EASILY ACCESSIBLE ELECTRICAL FUSES WITH LEGACY'S NO FUSS SCHEMATIC 3 STANDARD SIDE HINGE COMPARTMENT DOORS WITH PASS-THRU STORAGE 4 WHOLE COACH WATER FILTER, DOCKING STATION AND EXTERIOR SHOWER 5 CONVENIENT GENERATOR ACCESS