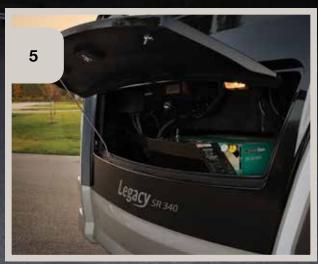

## Exterior Features

1 STANDARD EXTERIOR ENTERTAINMENT CENTER BUILT INTO THE SIDEWALL 2 EASILY ACCESSIBLE ELECTRICAL FUSES WITH LEGACY'S NO FUSS SCHEMATIC 3 STANDARD SIDE HINGE COMPARTMENT DOORS WITH PASS-THRU STORAGE 4 WHOLE COACH WATER FILTER, DOCKING STATION AND EXTERIOR SHOWER 5 CONVENIENT GENERATOR ACCESS