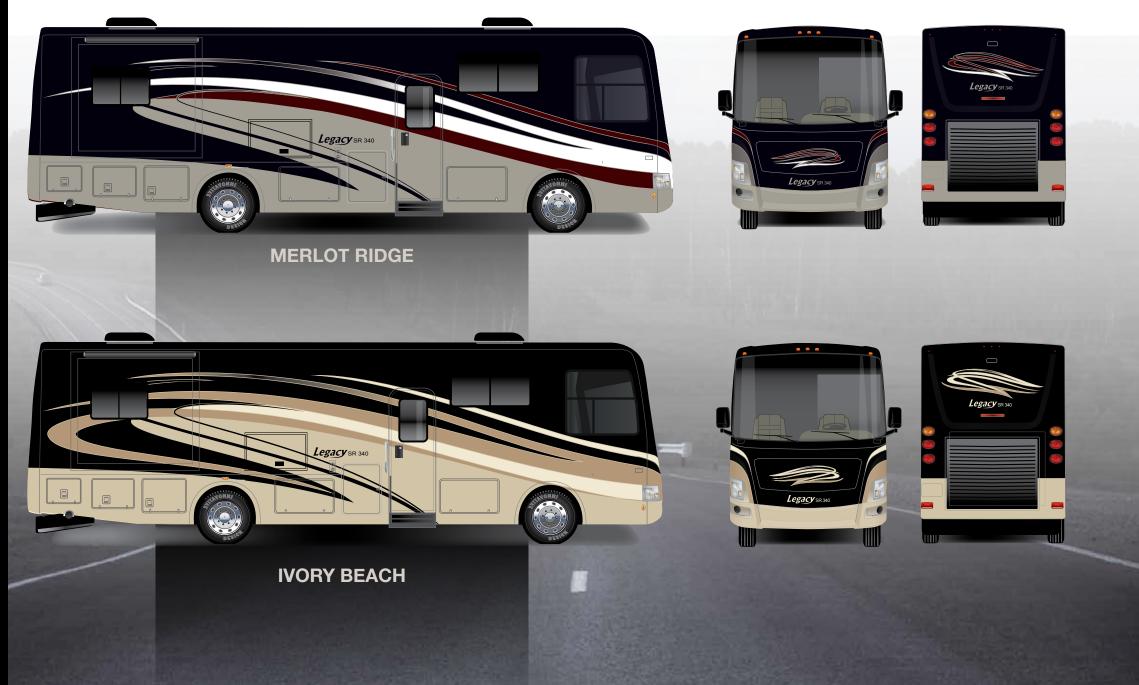

Legacy sr 340

CHOOSE YOUR LEGACY







WITH THE LEGACY FROM FOREST RIVER YOU GET THE BEST OF BOTH WORLDS, COMFORT AND STYLE. THE COCKPIT IS NOT ONLY DESIGNED WITH DRIVING IN MIND IT'S ALSO DESIGNED TO BE COMFORTABLE AND EASY TO ADJUST. THE LIVING AREA IS OPEN AND INVITING AND GREAT FOR ENTERTAINING FRIENDS AND FAMILY, YOUR GUESTS WILL BE AMAZED AT THE COMFORT AND STYLE OF YOUR LEGACY.









CABINETRY.

























## Exterior Features

1 STANDARD EXTERIOR ENTERTAINMENT CENTER BUILT INTO THE SIDEWALL 2 EASILY ACCESSIBLE ELECTRICAL FUSES WITH LEGACY'S NO FUSS SCHEMATIC 3 STANDARD SIDE HINGE COMPARTMENT DOORS WITH PASS-THRU STORAGE 4 WHOLE COACH WATER FILTER, DOCKING STATION AND EXTERIOR SHOWER 5 CONVENIENT GENERATOR ACCESS

# Exterior Paint Options



#### Standards and Options

|   | LEGACY FLOORPLAN                                                                  | 340BH  | 340KP  | 360RB  | LEGACY FLOORPLAN