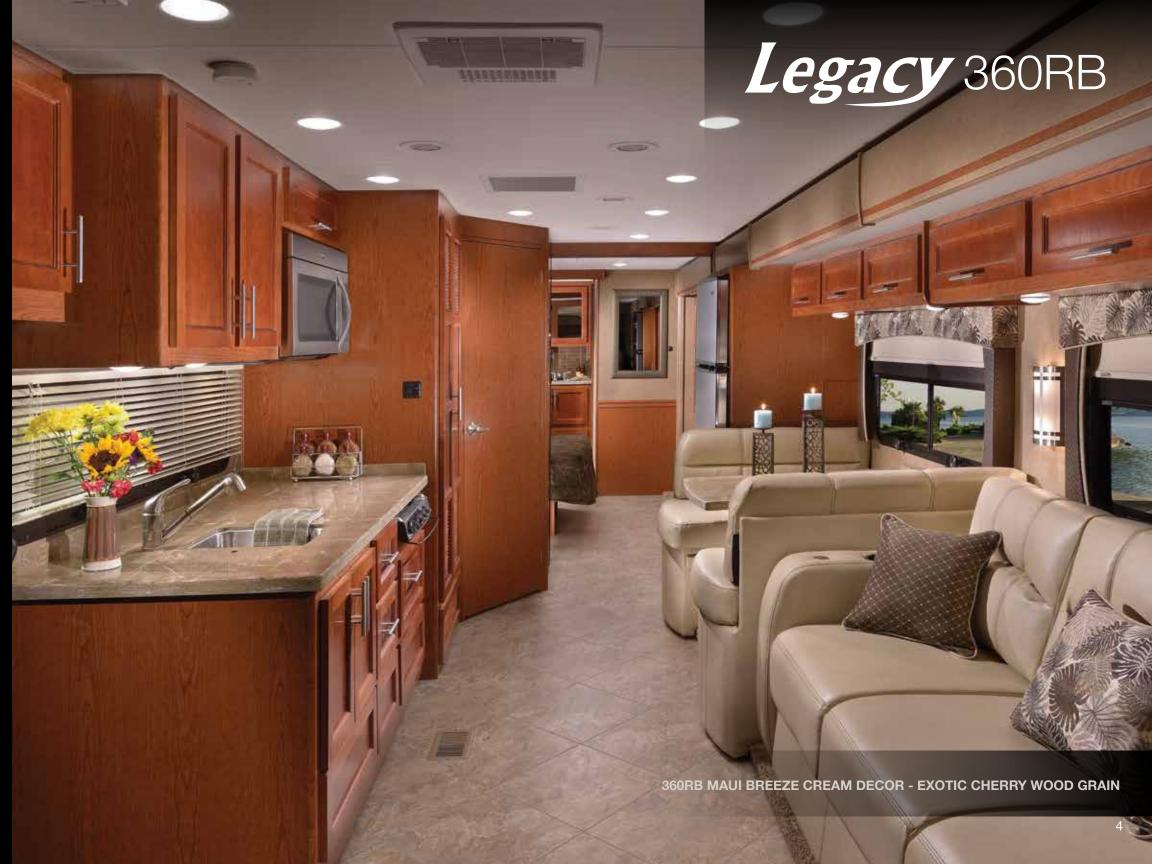

Legacy sr 340

CHOOSE YOUR LEGACY

WITH THE LEGACY FROM FOREST RIVER YOU GET THE BEST OF BOTH WORLDS, COMFORT AND STYLE. THE COCKPIT IS NOT ONLY DESIGNED WITH DRIVING IN MIND IT'S ALSO DESIGNED TO BE COMFORTABLE AND EASY TO ADJUST. THE LIVING AREA IS OPEN AND INVITING AND GREAT FOR ENTERTAINING FRIENDS AND FAMILY, YOUR GUESTS WILL BE AMAZED AT THE COMFORT AND STYLE OF YOUR LEGACY.