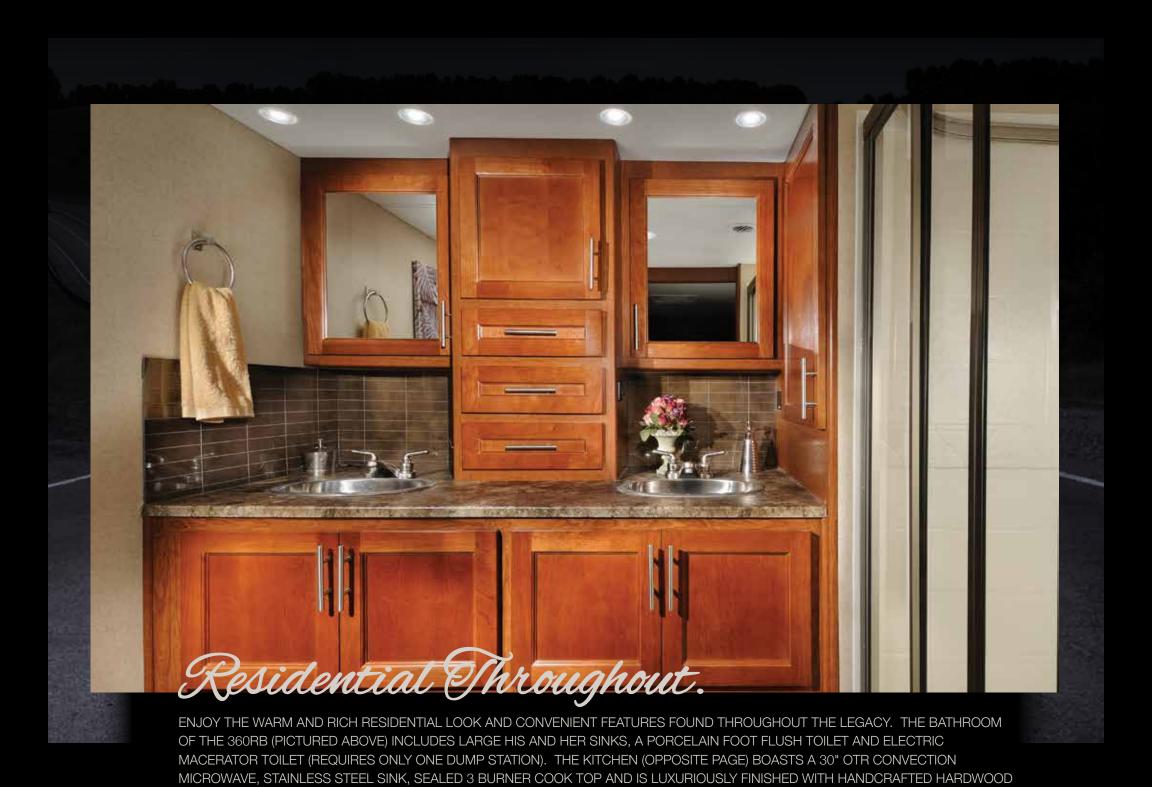

Legacy sr 340

CHOOSE YOUR LEGACY







WITH THE LEGACY FROM FOREST RIVER YOU GET THE BEST OF BOTH WORLDS, COMFORT AND STYLE. THE COCKPIT IS NOT ONLY DESIGNED WITH DRIVING IN MIND IT'S ALSO DESIGNED TO BE COMFORTABLE AND EASY TO ADJUST. THE LIVING AREA IS OPEN AND INVITING AND GREAT FOR ENTERTAINING FRIENDS AND FAMILY, YOUR GUESTS WILL BE AMAZED AT THE COMFORT AND STYLE OF YOUR LEGACY.









CABINETRY.

























## Exterior Features

1 STANDARD EXTERIOR ENTERTAINMENT CENTER BUILT INTO THE SIDEWALL 2 EASILY ACCESSIBLE ELECTRICAL FUSES WITH LEGACY'S NO FUSS SCHEMATIC 3 STANDARD SIDE HINGE COMPARTMENT DOORS WITH PASS-THRU STORAGE 4 WHOLE COACH WATER FILTER, DOCKING STATION AND EXTERIOR SHOWER 5 CONVENIENT GENERATOR ACCESS

# Exterior Paint Options



#### Standards and Options

|   | LEGACY FLOORPLAN                                                                  | 340BH  | 340KP  | 360RB  | LEGACY FLOORPLAN