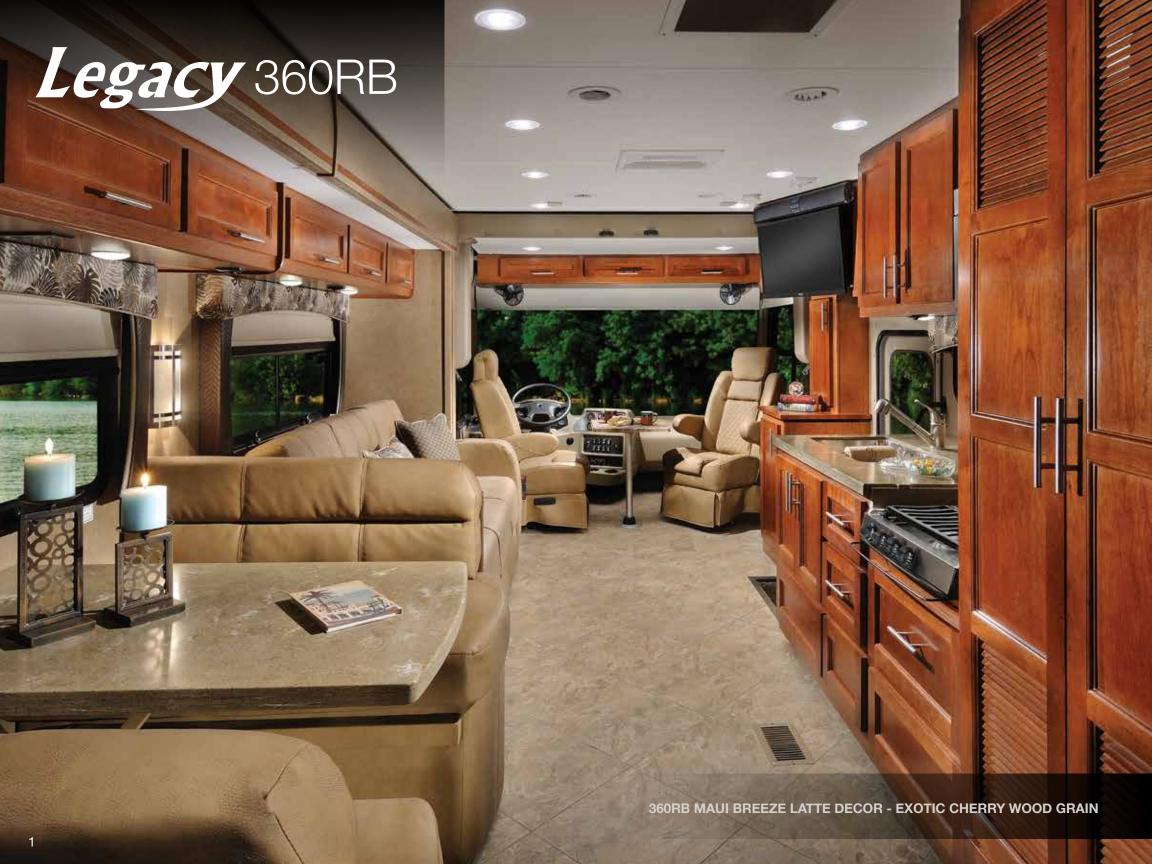

Legacy sr 340

CHOOSE YOUR LEGACY

WITH THE LEGACY FROM FOREST RIVER YOU GET THE BEST OF BOTH WORLDS, COMFORT AND STYLE. THE COCKPIT IS NOT ONLY DESIGNED WITH DRIVING IN MIND IT'S ALSO DESIGNED TO BE COMFORTABLE AND EASY TO ADJUST. THE LIVING AREA IS OPEN AND INVITING AND GREAT FOR ENTERTAINING FRIENDS AND FAMILY, YOUR GUESTS WILL BE AMAZED AT THE COMFORT AND STYLE OF YOUR LEGACY.

CABINETRY.