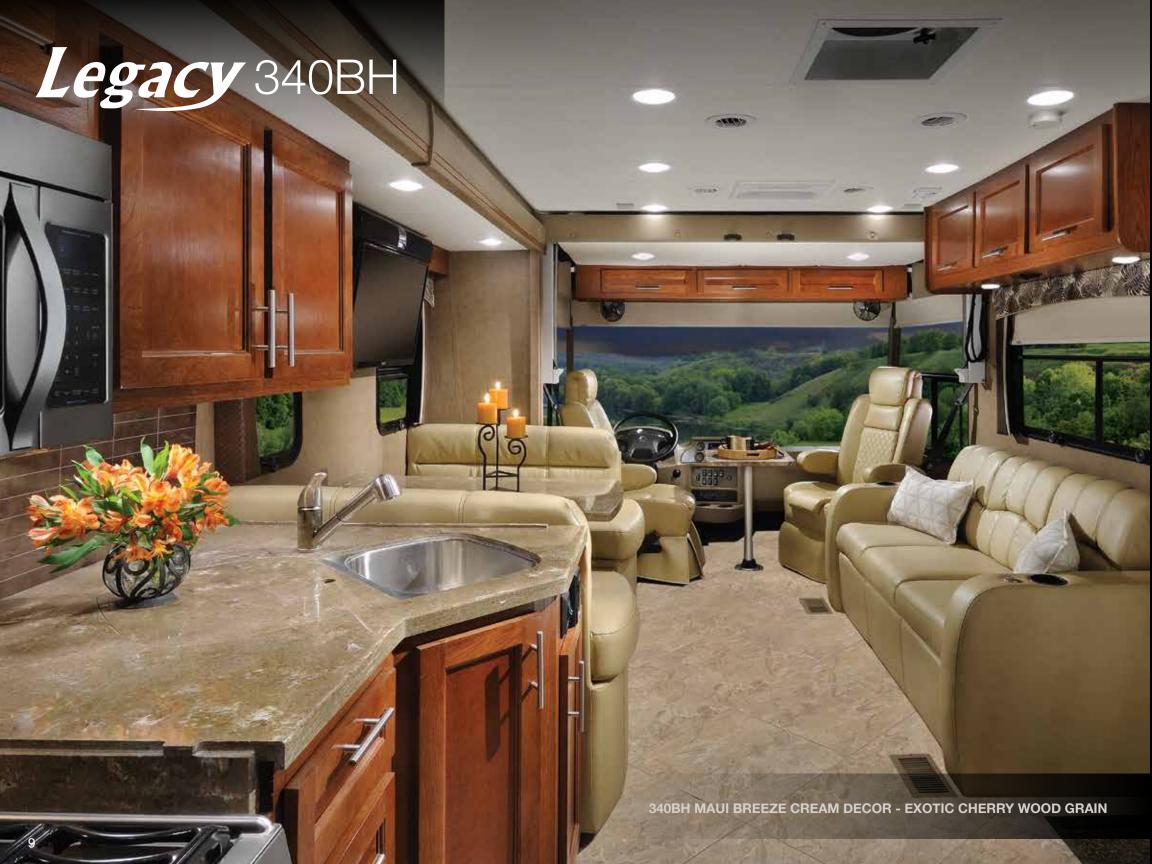

Legacy sr 340

CHOOSE YOUR LEGACY

WITH THE LEGACY FROM FOREST RIVER YOU GET THE BEST OF BOTH WORLDS, COMFORT AND STYLE. THE COCKPIT IS NOT ONLY DESIGNED WITH DRIVING IN MIND IT'S ALSO DESIGNED TO BE COMFORTABLE AND EASY TO ADJUST. THE LIVING AREA IS OPEN AND INVITING AND GREAT FOR ENTERTAINING FRIENDS AND FAMILY, YOUR GUESTS WILL BE AMAZED AT THE COMFORT AND STYLE OF YOUR LEGACY.