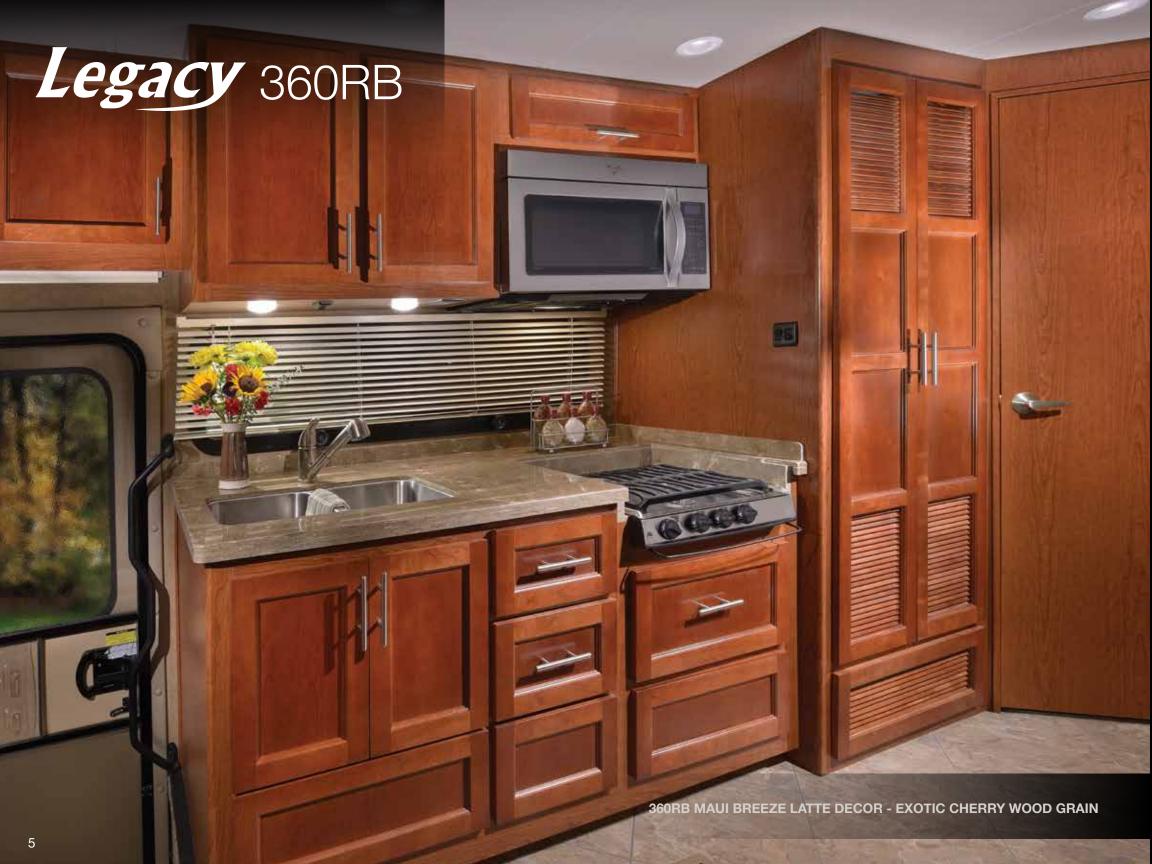

Legacy sr 340

CHOOSE YOUR LEGACY

WITH THE LEGACY FROM FOREST RIVER YOU GET THE BEST OF BOTH WORLDS, COMFORT AND STYLE. THE COCKPIT IS NOT ONLY DESIGNED WITH DRIVING IN MIND IT'S ALSO DESIGNED TO BE COMFORTABLE AND EASY TO ADJUST. THE LIVING AREA IS OPEN AND INVITING AND GREAT FOR ENTERTAINING FRIENDS AND FAMILY, YOUR GUESTS WILL BE AMAZED AT THE COMFORT AND STYLE OF YOUR LEGACY.