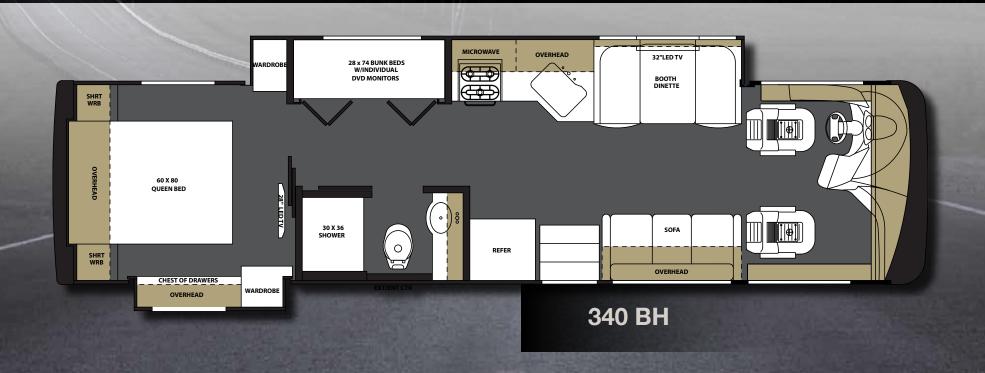

Legacy sr 340

CHOOSE YOUR LEGACY

WITH THE LEGACY FROM FOREST RIVER YOU GET THE BEST OF BOTH WORLDS, COMFORT AND STYLE. THE COCKPIT IS NOT ONLY DESIGNED WITH DRIVING IN MIND IT'S ALSO DESIGNED TO BE COMFORTABLE AND EASY TO ADJUST. THE LIVING AREA IS OPEN AND INVITING AND GREAT FOR ENTERTAINING FRIENDS AND FAMILY, YOUR GUESTS WILL BE AMAZED AT THE COMFORT AND STYLE OF YOUR LEGACY.