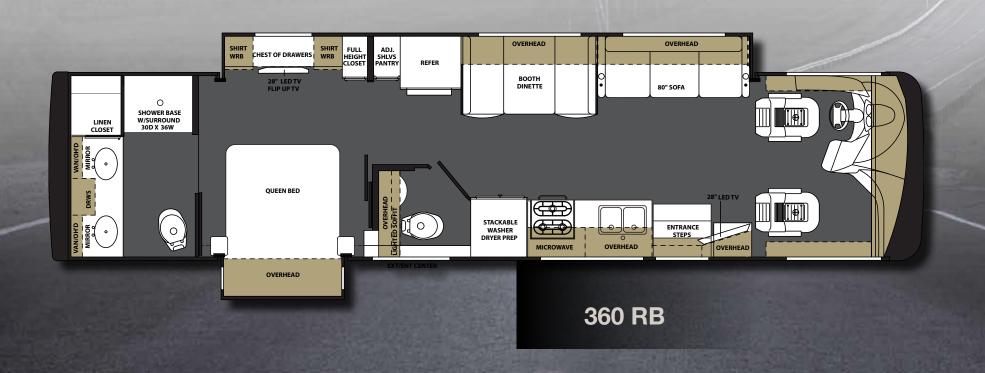

Legacy sr 340

CHOOSE YOUR LEGACY

WITH THE LEGACY FROM FOREST RIVER YOU GET THE BEST OF BOTH WORLDS, COMFORT AND STYLE. THE COCKPIT IS NOT ONLY DESIGNED WITH DRIVING IN MIND IT'S ALSO DESIGNED TO BE COMFORTABLE AND EASY TO ADJUST. THE LIVING AREA IS OPEN AND INVITING AND GREAT FOR ENTERTAINING FRIENDS AND FAMILY, YOUR GUESTS WILL BE AMAZED AT THE COMFORT AND STYLE OF YOUR LEGACY.