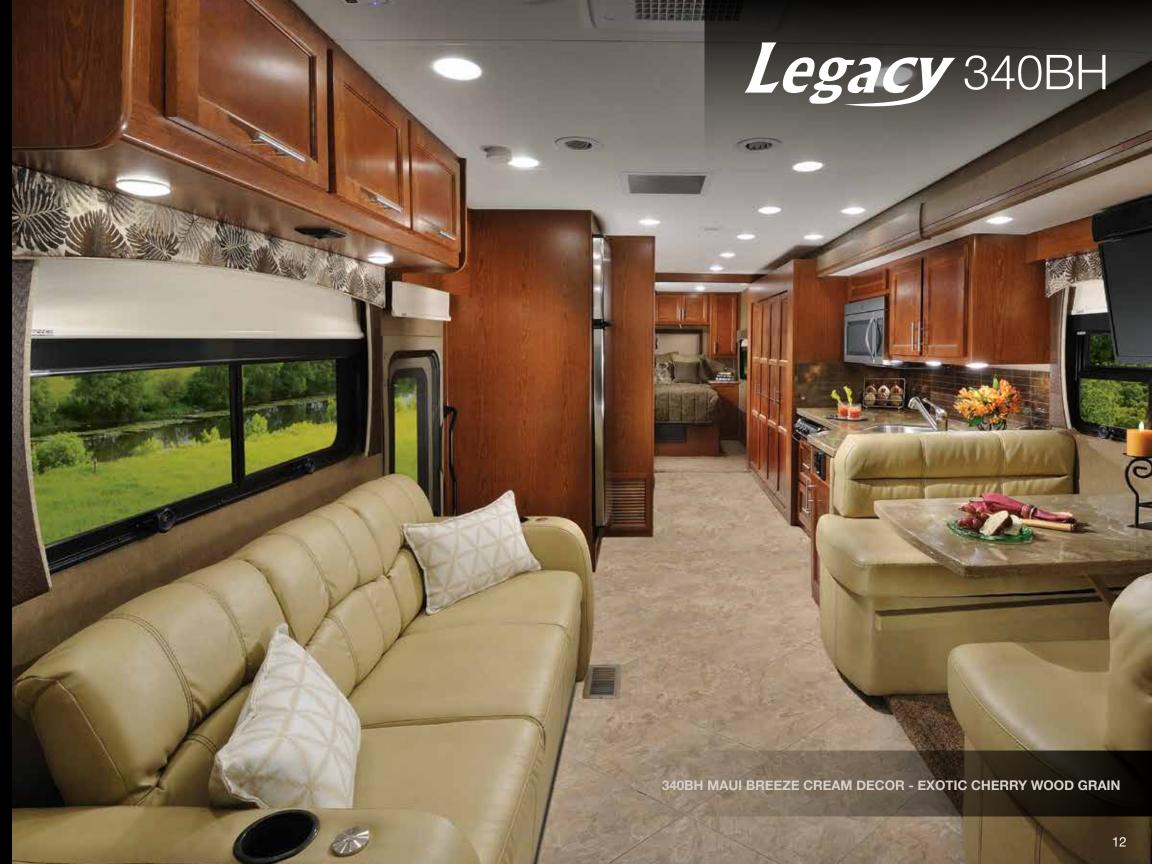

## Exterior Features

1 STANDARD EXTERIOR ENTERTAINMENT CENTER BUILT INTO THE SIDEWALL 2 EASILY ACCESSIBLE ELECTRICAL FUSES WITH LEGACY'S NO FUSS SCHEMATIC 3 STANDARD SIDE HINGE COMPARTMENT DOORS WITH PASS-THRU STORAGE 4 WHOLE COACH WATER FILTER, DOCKING STATION AND EXTERIOR SHOWER 5 CONVENIENT GENERATOR ACCESS