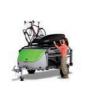

## GO Electric

SylvanSport is the leader in Electric and hybrid vehicle friendly campers.

Weighing in at an ultralight 840lbs, coupled with a minimal aerodynamic profile, GO is the lightest and most efficient camper for EVs and Hybrids. EV and hybrid owners receive optimal range, handling and performance with the GO in tow.

Spacious and equipped with sleeping accommodations to sleep four+, as well as unmatched gear, toy and utility hauling capabilities, GO is the most capable and worry-free trailer for EVs and hybrids.

GO Electric.