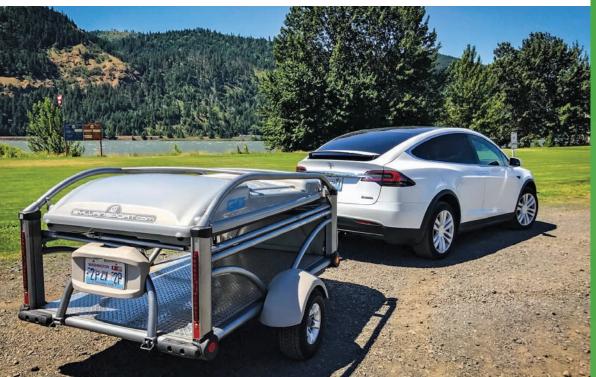

## GO Electric

SylvanSport is the leader in Electric and hybrid vehicle friendly campers.

Weighing in at an ultralight 840lbs, coupled with a minimal aerodynamic profile, GO is the lightest and most efficient camper for EVs and Hybrids. EV and hybrid owners receive optimal range, handling and performance with the GO in tow.

Spacious and equipped with sleeping accommodations to sleep four+, as well as unmatched gear, toy and utility hauling capabilities, GO is the most capable and worry-free trailer for EVs and hybrids.

GO Electric.