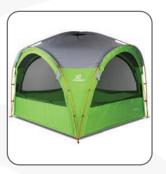

### GOZEEBO"

The GOzeebo has been designed to serve as a large family tent for car camping, a screen room to keep you comfortably separated from annoying bugs, or as a portable open-air gazebo when you just need a little shade. All with the versatility, quality and design that you expect from SylvanSport?