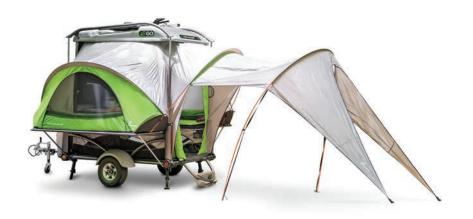

# Camper

**GO** is a comfortable lightweight camper that doubles as a gear hauler and utility trailer. The awardwinning design of the **GO** stores the entire camper in the top level tent pod, leaving a versatile cargo area that houses extra gear in a convenient location.

# 

**INCLUDES EVERYTHING** IN THE 'GO' PACKAGE

- +PLUS
- Tent awning
- Spare tire
- · Hitch lock
- Deck cushion
- Drill adapter
- Twinkle Toes rug set
- · Hanging organizer
- Nuthin' But Net gear loft
- Camper cover
- Cloud Layer mattress upgrade
- (4) 2-large, 2-small
- WayLight hiking poles (2)
- Privacy curtain set