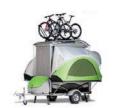

## **HAUL**

Low profile, aerodynamic design
Rack system carries bikes, kayaks, etc
Cargo area for bins, coolers, and more!
Optimal load height for your gear...lower than most cars.

# **Transport**

Need to carry additional boats, bikes and gear? Want to bring handle that, no ramps needed!

Carry up to a dozen bikes, boats, gear or any combination!