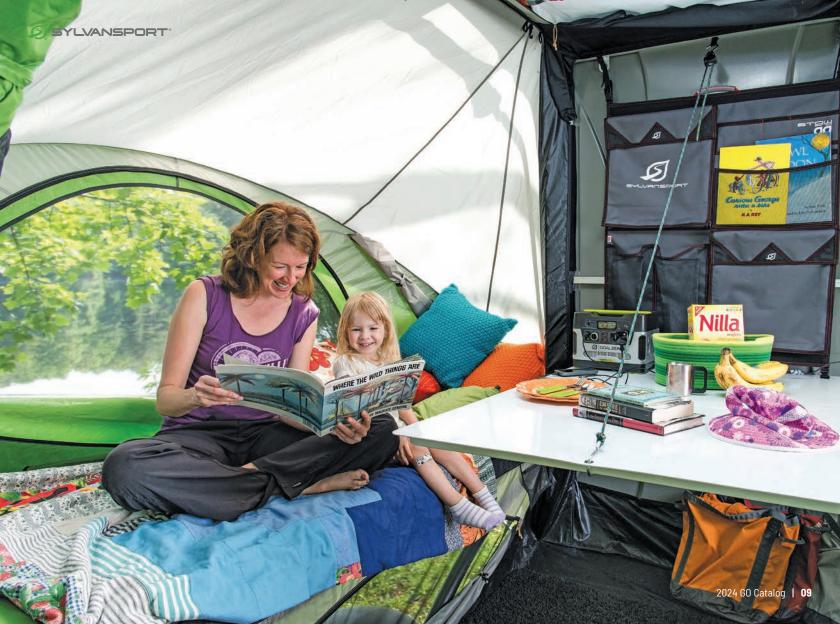

# Camper

**GO** is a comfortable lightweight camper that doubles as a gear hauler and utility trailer. The awardwinning design of the **GO** stores the entire camper in the top level tent pod, leaving a versatile cargo area that houses extra gear in a convenient location.

### **SLEEPS**

0000%

Multiple bedding configurations allow you to customize the interior to fit your needs.

Two Beds + Side Table