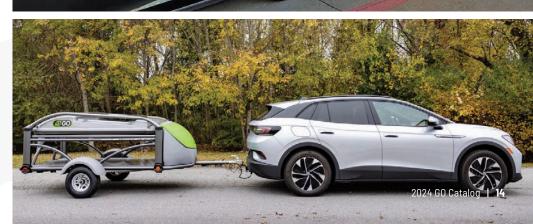

## GO Electric

SylvanSport is the leader in Electric and hybrid vehicle friendly campers.

Weighing in at an ultralight 840lbs, coupled with a minimal aerodynamic profile, GO is the lightest and most efficient camper for EVs and Hybrids. EV and hybrid owners receive optimal range, handling and performance with the GO in tow.

Spacious and equipped with sleeping accommodations to sleep four+, as well as unmatched gear, toy and utility hauling capabilities, GO is the most capable and worry-free trailer for EVs and hybrids.

GO Electric.