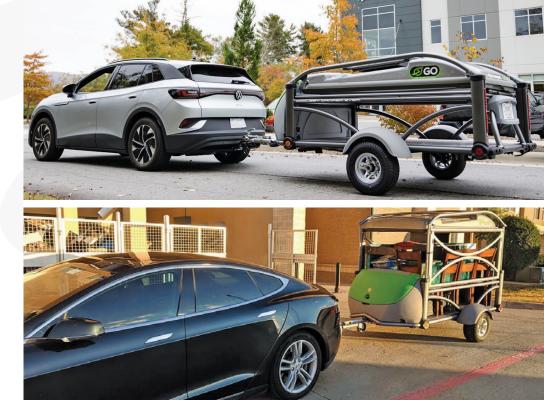

## GO Electric

SylvanSport is the leader in Electric and hybrid vehicle friendly campers.

Weighing in at an ultralight 840lbs, coupled with a minimal aerodynamic profile, GO is the lightest and most efficient camper for EVs and Hybrids. EV and hybrid owners receive optimal range, handling and performance with the GO in tow.

Spacious and equipped with sleeping accommodations to sleep four+, as well as unmatched gear, toy and utility hauling capabilities, GO is the most capable and worry-free trailer for EVs and hybrids.

GO Electric.