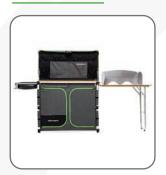

### DINE-O-MAX™ CAMP KITCHEN

The Dine-O-Max™ turns anv campsite into a gourmet kitchen. Two massive bamboo work surfaces offer space to prep & cook to the limit. Protected storage shelves hold all the camp gadgets and ingredients. The attached carrying case secures and protects your items when closed, and features a large windscreen and organizer.

### DINE-O-MITE™ CAMP KITCHEN

Dine O Mite™ is a compact camp kitchen organizer for when you just need the essentials. The large bamboo surface makes it lighter than the dual-surface Dine O Max. A compact camp prep station, it's the perfect place to prepare food, cook meals, and organize. Includes storage cubbies, organizational pockets, and bamboo counter top with removable windscreen and case.