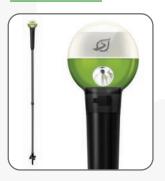

### WAYLIGHT™

WavLight<sup>™</sup> is the multi-functional hiking pole that brings LED lights and fun to every outdoor occasion. A brilliant LED light for the trail, WayLight lets you walk in the dark with the directional light or poke it into the ground to illuminate your campsite. It even has slots for bamboo skewers for campfire roasting.