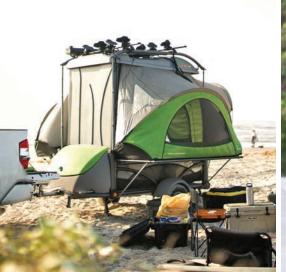

## **CAMP**

King-and-half-size bed for up to 4 adults
Standing room for up to 6' 5"
Fold-down dining table
Multiple interior configurations

## One Trailer. **Countless Uses.**

The SylvanSport GO® is the world famous, go anywhere, do everything, 'Swiss Army knife' of camping trailers.

Carry up to a dozen boats, boards, bikes, boxes, or any other combination of gear. Or pick up a load of supplies from the home store. When it's time for camping, open up the spacious and comfortable tent, then relax and enjoy what National Geographic Adventure declared the "Coolest. Camper. Ever."

# Camper

**GO** is a comfortable lightweight camper that doubles as a gear hauler and utility trailer. The awardwinning design of the **GO** stores the entire camper in the top level tent pod, leaving a versatile cargo area that houses extra gear in a convenient location.