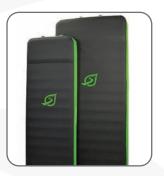

### **CLOUD LAYER™ MATTRESSES**

Available in two sizes, the Cloud Laver™ mattresses Self-Inflating Camping Mattress let you take home-like comfort to your campsite. The innovative valve system makes inflating and deflating easier and faster than any other camping mattress. Its 4" thick fast-fill foam and air provide luxury comfort for a great night's sleep.