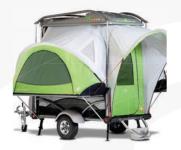

## One Trailer. **Countless Uses.**

The SylvanSport GO® is the world famous, go anywhere, do everything, 'Swiss Army knife' of camping trailers.

Carry up to a dozen boats, boards, bikes, boxes, or any other combination of gear. Or pick up a load of supplies from the home store. When it's time for camping, open up the spacious and comfortable tent, then relax and enjoy what National Geographic Adventure declared the "Coolest. Camper. Ever."

# Camper

**GO** is a comfortable lightweight camper that doubles as a gear hauler and utility trailer. The awardwinning design of the **GO** stores the entire camper in the top level tent pod, leaving a versatile cargo area that houses extra gear in a convenient location.