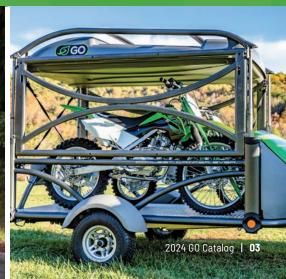

## One Trailer. **Countless Uses.**

The SylvanSport GO® is the world famous, go anywhere, do everything, 'Swiss Army knife' of camping trailers.

Carry up to a dozen boats, boards, bikes, boxes, or any other combination of gear. Or pick up a load of supplies from the home store. When it's time for camping, open up the spacious and comfortable tent, then relax and enjoy what National Geographic Adventure declared the "Coolest. Camper. Ever."

# Camper

**GO** is a comfortable lightweight camper that doubles as a gear hauler and utility trailer. The awardwinning design of the **GO** stores the entire camper in the top level tent pod, leaving a versatile cargo area that houses extra gear in a convenient location.

# **Transport**

Need to carry additional boats, bikes and gear? Want to bring handle that, no ramps needed!

Carry up to a dozen bikes, boats, gear or any combination!