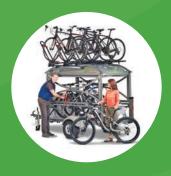

## **HAUL**

Low profile, aerodynamic design
Rack system carries bikes, kayaks, etc
Cargo area for bins, coolers, and more!
Optimal load height for your gear...lower than most cars.

# **Transport**

Need to carry additional boats, bikes and gear? Want to bring handle that, no ramps needed!

Carry up to a dozen bikes, boats, gear or any combination!