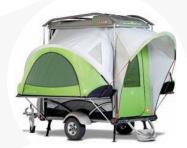

## **CAMP**

King-and-half-size bed for up to 4 adults
Standing room for up to 6' 5"
Fold-down dining table
Multiple interior configurations

# Camper

**GO** is a comfortable lightweight camper that doubles as a gear hauler and utility trailer. The awardwinning design of the **GO** stores the entire camper in the top level tent pod, leaving a versatile cargo area that houses extra gear in a convenient location.

## STRETCH OUT AND GET COMFORTABLE

Multiple interior configurations give you the freedom to sleep one or two in separate beds or make out the massive king-and-a-half sized bed - large enough for the entire family! There's even a dedicated space under the bed for your favorite four legged friend.