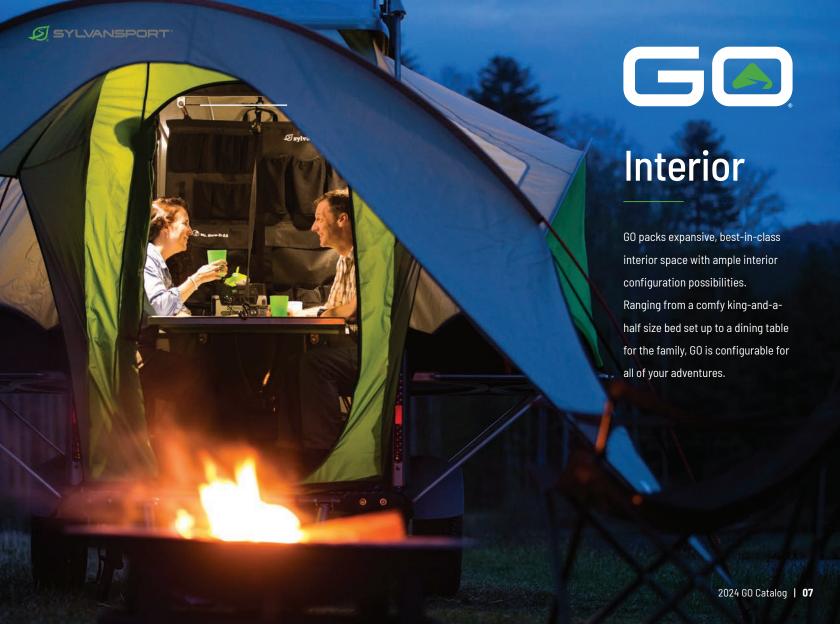

## **CAMP**

King-and-half-size bed for up to 4 adults
Standing room for up to 6' 5"
Fold-down dining table
Multiple interior configurations

## STRETCH OUT AND GET COMFORTABLE

Multiple interior configurations give you the freedom to sleep one or two in separate beds or make out the massive king-and-a-half sized bed - large enough for the entire family! There's even a dedicated space under the bed for your favorite four legged friend.