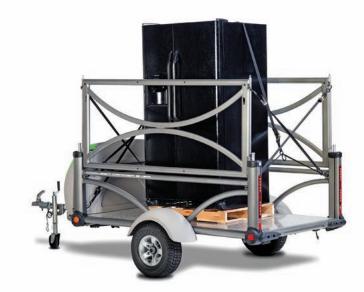

## HAUL ALMOST ANYTHING

No matter what you need to move - from adventure gear to ride-on-mowers to heavy appliances, GO is there for you. You can even remove the top altogether (no tools required), giving you an opentopped utility trailer.