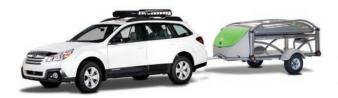

## GO Electric

SylvanSport is the leader in Electric and hybrid vehicle friendly campers.

Weighing in at an ultralight 840lbs, coupled with a minimal aerodynamic profile, GO is the lightest and most efficient camper for EVs and Hybrids. EV and hybrid owners receive optimal range, handling and performance with the GO in tow.

Spacious and equipped with sleeping accommodations to sleep four+, as well as unmatched gear, toy and utility hauling capabilities, GO is the most capable and worry-free trailer for EVs and hybrids.

GO Electric.