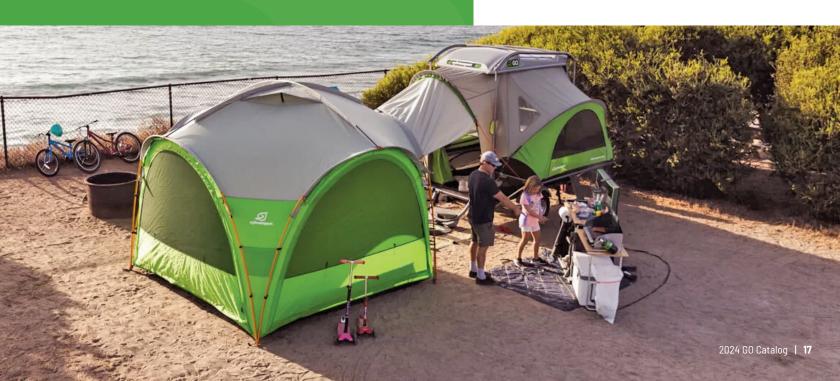

## One Trailer. **Countless Uses.**

The SylvanSport GO® is the world famous, go anywhere, do everything, 'Swiss Army knife' of camping trailers.

Carry up to a dozen boats, boards, bikes, boxes, or any other combination of gear. Or pick up a load of supplies from the home store. When it's time for camping, open up the spacious and comfortable tent, then relax and enjoy what National Geographic Adventure declared the "Coolest. Camper. Ever."

# Camper

**GO** is a comfortable lightweight camper that doubles as a gear hauler and utility trailer. The awardwinning design of the **GO** stores the entire camper in the top level tent pod, leaving a versatile cargo area that houses extra gear in a convenient location.

### GOZEEBO"

The GOzeebo has been designed to serve as a large family tent for car camping, a screen room to keep you comfortably separated from annoying bugs, or as a portable open-air gazebo when you just need a little shade. All with the versatility, quality and design that you expect from SylvanSport?