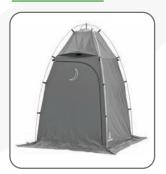

### PRIVY BIVY™

Compact, lightweight, and easy to use, the Privy Bivy privacy tent offers convenient privacy whenever and wherever you may want it. Privy Bivy has an interior height of 6'8" and a generous 50" x 50" floor space. Tent stakes keep you secure in windy conditions and multiple ventilation points, including a zippered window with bug mesh, maximizes air flow.