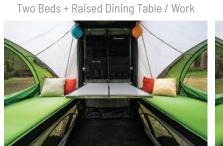

## **CAMP**

King-and-half-size bed for up to 4 adults
Standing room for up to 6' 5"
Fold-down dining table
Multiple interior configurations

## STRETCH OUT AND GET COMFORTABLE

Multiple interior configurations give you the freedom to sleep one or two in separate beds or make out the massive king-and-a-half sized bed - large enough for the entire family! There's even a dedicated space under the bed for your favorite four legged friend.