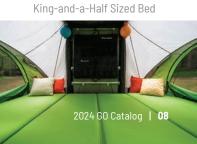

## **CAMP**

King-and-half-size bed for up to 4 adults
Standing room for up to 6' 5"
Fold-down dining table
Multiple interior configurations

## STRETCH OUT AND GET COMFORTABLE

Multiple interior configurations give you the freedom to sleep one or two in separate beds or make out the massive king-and-a-half sized bed - large enough for the entire family! There's even a dedicated space under the bed for your favorite four legged friend.