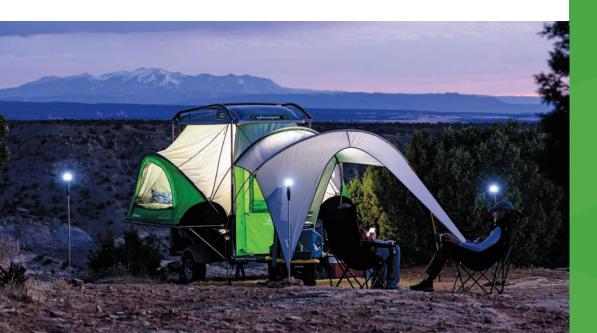

## One Trailer. **Countless Uses.**

The SylvanSport GO® is the world famous, go anywhere, do everything, 'Swiss Army knife' of camping trailers.

Carry up to a dozen boats, boards, bikes, boxes, or any other combination of gear. Or pick up a load of supplies from the home store. When it's time for camping, open up the spacious and comfortable tent, then relax and enjoy what National Geographic Adventure declared the "Coolest. Camper. Ever."

# Package Options

The GO camper comes in 3 different packages so you can decide how far you want to GO. The GO base package is the ultimate lightweight camping trailer that gives you the versatility of a utility trailer. The GO Big package adds our most popular accessories to take your experience to the next level. The GO All Out package gives you the ability to camp off the grid and adds a living room/spare bedroom.