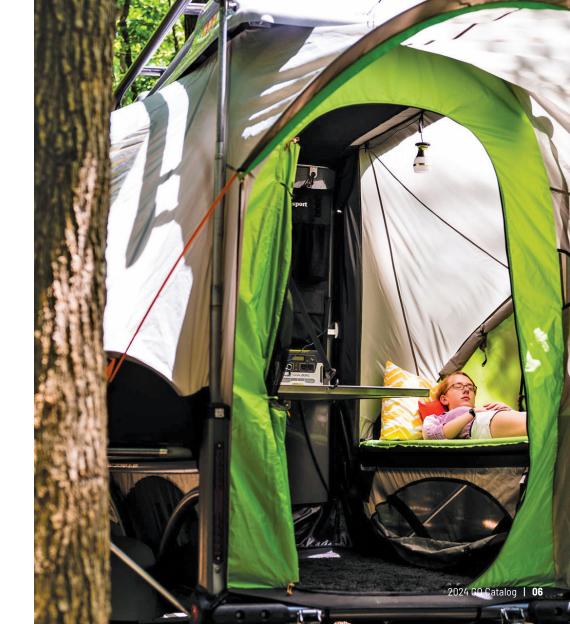

## **CAMP**

King-and-half-size bed for up to 4 adults
Standing room for up to 6' 5"
Fold-down dining table
Multiple interior configurations

## STRETCH OUT AND GET COMFORTABLE

Multiple interior configurations give you the freedom to sleep one or two in separate beds or make out the massive king-and-a-half sized bed - large enough for the entire family! There's even a dedicated space under the bed for your favorite four legged friend.