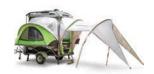

## One Trailer. **Countless Uses.**

The SylvanSport GO® is the world famous, go anywhere, do everything, 'Swiss Army knife' of camping trailers.

Carry up to a dozen boats, boards, bikes, boxes, or any other combination of gear. Or pick up a load of supplies from the home store. When it's time for camping, open up the spacious and comfortable tent, then relax and enjoy what National Geographic Adventure declared the "Coolest. Camper. Ever."

# Camper

**GO** is a comfortable lightweight camper that doubles as a gear hauler and utility trailer. The awardwinning design of the **GO** stores the entire camper in the top level tent pod, leaving a versatile cargo area that houses extra gear in a convenient location.