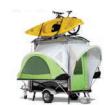

## **HAUL**

Low profile, aerodynamic design
Rack system carries bikes, kayaks, etc
Cargo area for bins, coolers, and more!
Optimal load height for your gear...lower than most cars.

## LOAD IT UP

Every adventure starts with gear; bikes, boats, coolers, luggage - take it all. Keep your GO packed up and ready to take off at a moments notice, just connect it to your tow vehicle and GO!