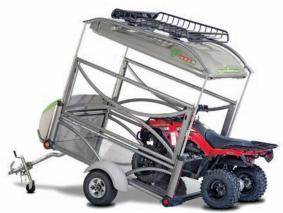

# **Transport**

Need to carry additional boats, bikes and gear? Want to bring handle that, no ramps needed!

Carry up to a dozen bikes, boats, gear or any combination!

## HAUL ALMOST ANYTHING

No matter what you need to move - from adventure gear to ride-on-mowers to heavy appliances, GO is there for you. You can even remove the top altogether (no tools required), giving you an opentopped utility trailer.