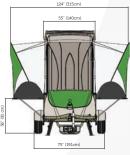

# **Appendix**

| DIMENSIONS             |                                               |  |
|------------------------|-----------------------------------------------|--|
| Exterior (Compact)     | 140" × 75" × 52"   3.56 m × 1.91 m × 1.32 m   |  |
| Exterior (Expanded)    | 140" × 75" × 80"   3.56 m × 1.91 m × 2.03 m   |  |
| Exterior (Camper)      | 154" × 124" × 105"   3.91 m × 3.15 m × 2.67 m |  |
| Gear Deck (Compact)    | 84" × 48" × 17"   2.14 m × 1.22 m × 0.43 m    |  |
| Gear Deck (Extended)   | 84" × 48" × 48"   2.14 m × 1.22 m × 1.22 m    |  |
| Camper Interior Floor  | 84" × 48"   2.13 m × 1.22 m                   |  |
| Camper Standing Height | 77″   1.96 m                                  |  |
| Storage Box            | 9 ft <sup>3</sup>   0.23 m <sup>3</sup>       |  |