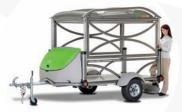

## **HAUL**

Low profile, aerodynamic design
Rack system carries bikes, kayaks, etc
Cargo area for bins, coolers, and more!
Optimal load height for your gear...lower than most cars.

## Travel

Aerodynamic and lightweight, GO can carry all your gear and keep your car wide open for the things that really matter. GO is the perfect travel companion.

## LOAD IT UP

Every adventure starts with gear; bikes, boats, coolers, luggage - take it all. Keep your GO packed up and ready to take off at a moments notice, just connect it to your tow vehicle and GO!