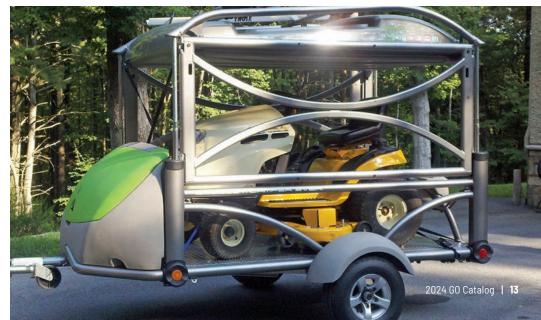

## HAUL ALMOST ANYTHING

No matter what you need to move - from adventure gear to ride-on-mowers to heavy appliances, GO is there for you. You can even remove the top altogether (no tools required), giving you an opentopped utility trailer.