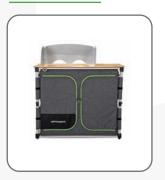

### DINE-O-MAX™ CAMP KITCHEN

The Dine-O-Max™ turns anv campsite into a gourmet kitchen. Two massive bamboo work surfaces offer space to prep & cook to the limit. Protected storage shelves hold all the camp gadgets and ingredients. The attached carrying case secures and protects your items when closed, and features a large windscreen and organizer.

### DINE-O-MITE™ CAMP KITCHEN

Dine O Mite™ is a compact camp kitchen organizer for when you just need the essentials. The large bamboo surface makes it lighter than the dual-surface Dine O Max. A compact camp prep station, it's the perfect place to prepare food, cook meals, and organize. Includes storage cubbies, organizational pockets, and bamboo counter top with removable windscreen and case.