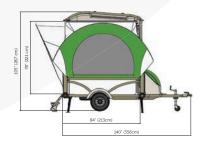

# **Appendix**

| DIMENSIONS             |                                               |  |
|------------------------|-----------------------------------------------|--|
| Exterior (Compact)     | 140" × 75" × 52"   3.56 m × 1.91 m × 1.32 m   |  |
| Exterior (Expanded)    | 140" × 75" × 80"   3.56 m × 1.91 m × 2.03 m   |  |
| Exterior (Camper)      | 154" × 124" × 105"   3.91 m × 3.15 m × 2.67 m |  |
| Gear Deck (Compact)    | 84" × 48" × 17"   2.14 m × 1.22 m × 0.43 m    |  |
| Gear Deck (Extended)   | 84" × 48" × 48"   2.14 m × 1.22 m × 1.22 m    |  |
| Camper Interior Floor  | 84" × 48"   2.13 m × 1.22 m                   |  |
| Camper Standing Height | 77″   1.96 m                                  |  |
| Storage Box            | 9 ft <sup>3</sup>   0.23 m <sup>3</sup>       |  |

| WEIGHT                  |          |
|-------------------------|----------|
| Camper (Unloaded)       | 840 lbs. |
| GVWR                    | 1650     |
| Carrying Capacity       | 810 lbs. |
| Equipment Rack Capacity | 160 lbs. |

| HITCH       | REQUIRE-    |
|-------------|-------------|
| Hitch Size  | 11/4" or 2" |
| Ball Size   | 2"          |
| Ball Height | 17″         |

<sup>\*</sup>Additional product specs available at sylvansport.com/go-camping-trailer