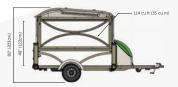

# **Appendix**

| DIMENSIONS             |                                               |  |
|------------------------|-----------------------------------------------|--|
| Exterior (Compact)     | 140" × 75" × 52"   3.56 m × 1.91 m × 1.32 m   |  |
| Exterior (Expanded)    | 140" × 75" × 80"   3.56 m × 1.91 m × 2.03 m   |  |
| Exterior (Camper)      | 154" × 124" × 105"   3.91 m × 3.15 m × 2.67 m |  |
| Gear Deck (Compact)    | 84" × 48" × 17"   2.14 m × 1.22 m × 0.43 m    |  |
| Gear Deck (Extended)   | 84" × 48" × 48"   2.14 m × 1.22 m × 1.22 m    |  |
| Camper Interior Floor  | 84" × 48"   2.13 m × 1.22 m                   |  |
| Camper Standing Height | 77″   1.96 m                                  |  |
| Storage Box            | 9 ft <sup>3</sup>   0.23 m <sup>3</sup>       |  |

| WEIGHT                  |          |
|-------------------------|----------|
| Camper (Unloaded)       | 840 lbs. |
| GVWR                    | 1650     |
| Carrying Capacity       | 810 lbs. |
| Equipment Rack Capacity | 160 lbs. |