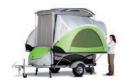

# Camper

**GO** is a comfortable lightweight camper that doubles as a gear hauler and utility trailer. The awardwinning design of the **GO** stores the entire camper in the top level tent pod, leaving a versatile cargo area that houses extra gear in a convenient location.

## Travel

Aerodynamic and lightweight, GO can carry all your gear and keep your car wide open for the things that really matter. GO is the perfect travel companion.