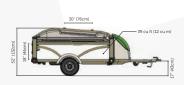

# **Appendix**

| DIMENSIONS             |                                               |  |
|------------------------|-----------------------------------------------|--|
| Exterior (Compact)     | 140" × 75" × 52"   3.56 m × 1.91 m × 1.32 m   |  |
| Exterior (Expanded)    | 140" × 75" × 80"   3.56 m × 1.91 m × 2.03 m   |  |
| Exterior (Camper)      | 154" × 124" × 105"   3.91 m × 3.15 m × 2.67 m |  |
| Gear Deck (Compact)    | 84" × 48" × 17"   2.14 m × 1.22 m × 0.43 m    |  |
| Gear Deck (Extended)   | 84" × 48" × 48"   2.14 m × 1.22 m × 1.22 m    |  |
| Camper Interior Floor  | 84" × 48"   2.13 m × 1.22 m                   |  |
| Camper Standing Height | 77″   1.96 m                                  |  |
| Storage Box            | 9 ft <sup>3</sup>   0.23 m <sup>3</sup>       |  |

| WEIGHT                  |          |
|-------------------------|----------|
| Camper (Unloaded)       | 840 lbs. |
| GVWR                    | 1650     |
| Carrying Capacity       | 810 lbs. |
| Equipment Rack Capacity | 160 lbs. |

| HITCH       | REQUIRE-    |
|-------------|-------------|
| Hitch Size  | 11/4" or 2" |
| Ball Size   | 2"          |
| Ball Height | 17″         |

<sup>\*</sup>Additional product specs available at sylvansport.com/go-camping-trailer