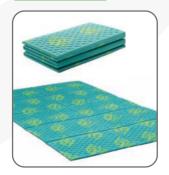

### **GO PICNIC PAD**

The GO Picnic Pad opens up flat and stays flat, keeps you dry and insulated from the ground, and gives you a nice flat surface to relax. When you are ready to pack up, the picnic cushion easily folds into a small carrying case. The GO Picnic Pad is also designed to bethe perfect, cushy floor for your GO tent.