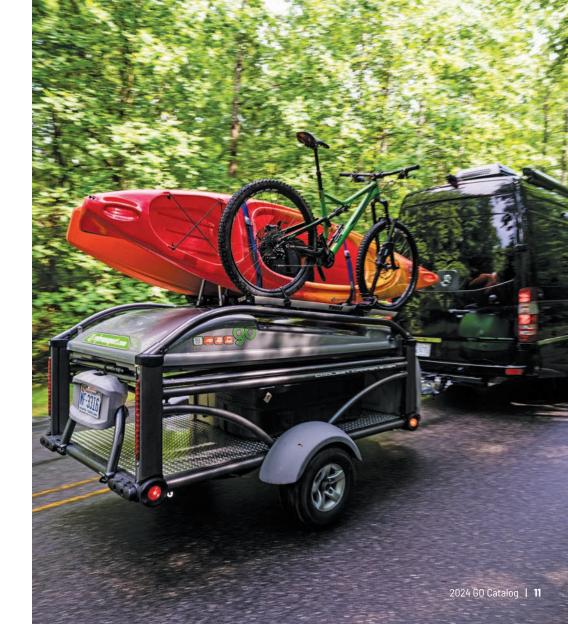

## Travel

Aerodynamic and lightweight, GO can carry all your gear and keep your car wide open for the things that really matter. GO is the perfect travel companion.

## LOAD IT UP

Every adventure starts with gear; bikes, boats, coolers, luggage - take it all. Keep your GO packed up and ready to take off at a moments notice, just connect it to your tow vehicle and GO!

# **Transport**

Need to carry additional boats, bikes and gear? Want to bring handle that, no ramps needed!

Carry up to a dozen bikes, boats, gear or any combination!