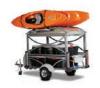

## Travel

Aerodynamic and lightweight, GO can carry all your gear and keep your car wide open for the things that really matter. GO is the perfect travel companion.

## LOAD IT UP

Every adventure starts with gear; bikes, boats, coolers, luggage - take it all. Keep your GO packed up and ready to take off at a moments notice, just connect it to your tow vehicle and GO!