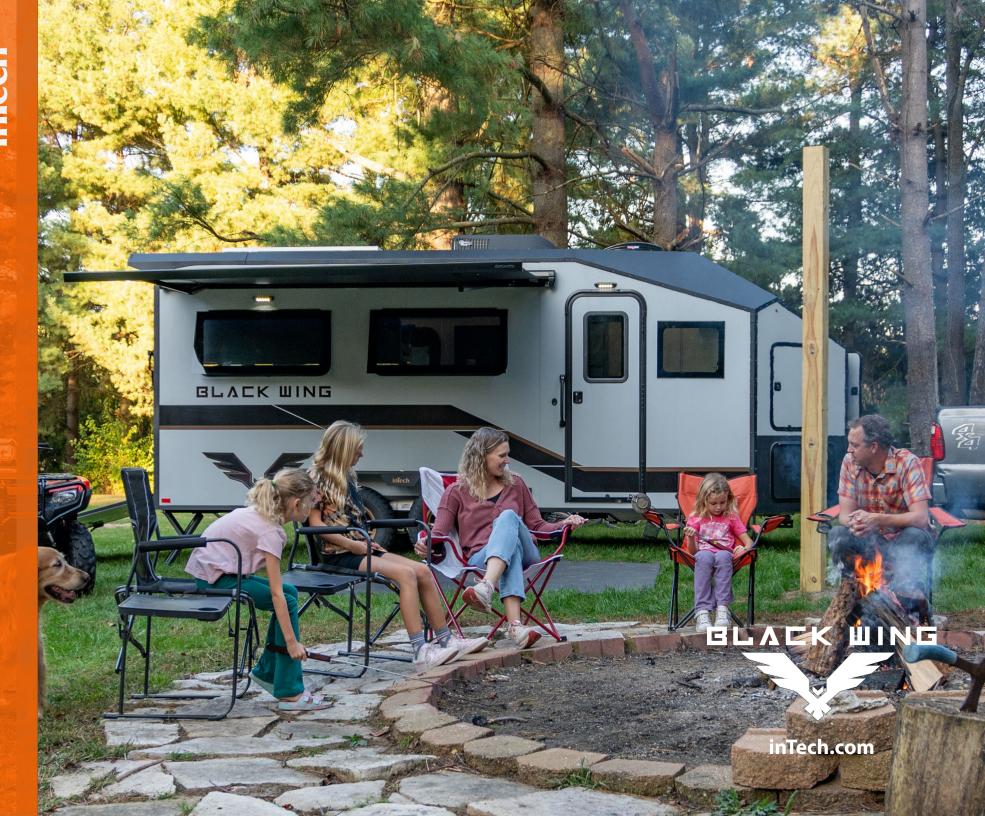

| Specifications             | 724-X             | 830-X             |
|----------------------------|-------------------|-------------------|
| Interior Dimensions        |                   |                   |
| Height                     | 7′1″              | 7′ 5.25″          |
| Width                      | 6' 8.5"           | 8′                |
| <b>Exterior Dimensions</b> |                   |                   |
| Height                     | 9′11″             | 11′               |
| Length                     | 23′11″            | 30′1″             |
| Width                      | 8′6″              | 8′6″              |
| Weights & Capacity         |                   |                   |
| Black Tank                 | 38 Gal            | 26 Gal            |
| Gray Tank