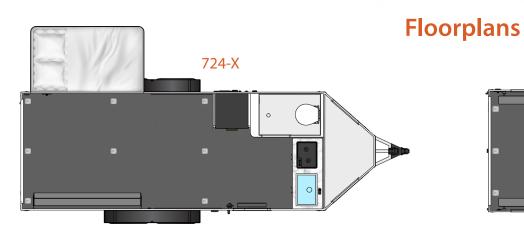

| Specifications             | 724-X             | 830-X             |
|----------------------------|-------------------|-------------------|
| Interior Dimensions        |                   |                   |
| Height                     | 7′1″              | 7′ 5.25″          |
| Width                      | 6' 8.5"           | 8′                |
| <b>Exterior Dimensions</b> |                   |                   |
| Height                     | 9′11″             | 11′               |
| Length                     | 23′11″            | 30′1″             |
| Width                      | 8′6″              | 8′6″              |
| Weights & Capacity         |                   |                   |
| Black Tank                 | 38 Gal            | 26 Gal            |
| Gray Tank                  | N/A               | 52 Gal            |
| Fresh Water Tank           | 28 Gal            | 90 Gal            |
| Approx. Dry Weight         | 4,000 - 4,500 lbs | 5,840 - 6,920 lbs |
| Approx. Tongue Weight      | 800 lbs           | 820 - 1,100 lbs   |
| Sleeping Space             | up to 5           | up to 6           |
| GVWR                       | 7,000 lbs         | 10,400 lbs        |