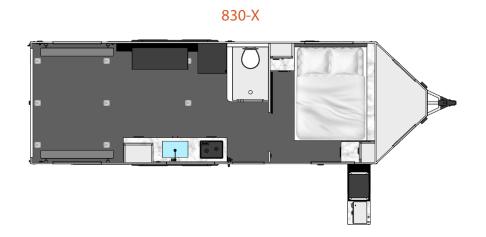

| Specifications             | 724-X             | 830-X             |
|----------------------------|-------------------|-------------------|
| Interior Dimensions        |                   |                   |
| Height                     | 7′1″              | 7′ 5.25″          |
| Width                      | 6' 8.5"           | 8′                |
| <b>Exterior Dimensions</b> |                   |                   |
| Height                     | 9′11″             | 11′               |
| Length                     | 23′11″            | 30′1″             |
| Width                      | 8′6″              | 8′6″              |
| Weights & Capacity         |                   |                   |
| Black Tank                 | 38 Gal            | 26 Gal            |
| Gray Tank                  | N/A               | 52 Gal            |
| Fresh Water Tank           | 28 Gal            | 90 Gal            |
| Approx. Dry Weight         | 4,000 - 4,500 lbs | 5,840 - 6,920 lbs |
| Approx. Tongue Weight      | 800 lbs           | 820 - 1,100 lbs   |
| Sleeping Space             | up to 5           | up to 6           |
| GVWR                       | 7,000 lbs         | 10,400 lbs        |