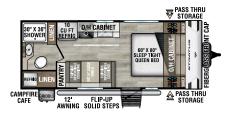

Designed for Campers by Campers!



SR200VRB

UVW – 4,450 lbs. | Exterior Length – 23'1" | Sleeps – 4



### SR221VRK

UVW - 5,430 lbs. | Exterior Length - 27' | Sleeps - 4



### NEW

### SR241VRK

UVW – 5,770 lbs. | Exterior Length – 28' | Sleeps – 6





### NEW

### SR211VBH

UVW - 5,480 lbs. | Exterior Length - 26'3" | Sleeps - 8



### SR231VRB

UVW - 5,600 lbs. | Exterior Length - 26'6" | Sleeps - 4



### SR261VRB

UVW - 6,720 lbs. | Exterior Length - 31' 11" | Sleeps - 6



**SR281VBH** UVW - 6,540 lbs. | Exterior Length - 31'11" | Sleeps - 10

UVW - 7,170 lbs. | Exterior Length - 31' 11" | Sleeps - 4

# 2025 STRATUS



### SR281VFD

UVW - 6,490 lbs. | Exterior Length - 32' 3" | Sleeps - 6



## SR302VBH

UVW - 7,350 lbs. | Exterior Length - 33' 11" | Sleeps - 10



# SR291VQB

UVW - 6,940 lbs. | Exterior Length -