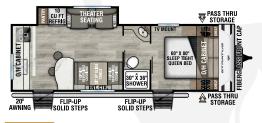

Designed for Campers by Campers!



SR200VRB

UVW – 4,450 lbs. | Exterior Length – 23'1" | Sleeps – 4



### SR221VRK

UVW - 5,430 lbs. | Exterior Length - 27' | Sleeps - 4



### NEW

### SR241VRK

UVW – 5,770 lbs. | Exterior Length – 28' | Sleeps – 6





### NEW

### SR211VBH

UVW - 5,480 lbs. | Exterior Length - 26'3" | Sleeps - 8



### SR231VRB

UVW - 5,600 lbs. | Exterior Length - 26'6" | Sleeps - 4



### SR261VRB

UVW - 6,720 lbs. | Exterior Length - 31' 11" | Sleeps - 6



**SR281VBH** UVW - 6,540 lbs. | Exterior Length - 31'11" | Sleeps - 10

UVW - 7,170 lbs. | Exterior Length - 31' 11" | Sleeps - 4

# 2025 STRATUS



### SR281VFD

UVW - 6,490 lbs. | Exterior Length - 32' 3" | Sleeps - 6



## SR302VBH

UVW - 7,350 lbs. | Exterior Length - 33' 11" | Sleeps - 10



# SR291VQB

UVW - 6,940 lbs. | Exterior Length - 33' 11" | Sleeps - 10















# VENTURE A A

#### 985 N 900 W | Shipshewana, IN 46565 | www.venture-rv.com

Due to continual researc