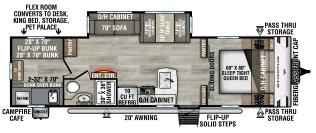

### SR261VRB

UVW - 6,720 lbs. | Exterior Length - 31' 11" | Sleeps - 6

**SR281VBH** UVW - 6,540 lbs. | Exterior Length - 31'11" | Sleeps - 10

UVW - 7,170 lbs. | Exterior Length - 31' 11" | Sleeps - 4