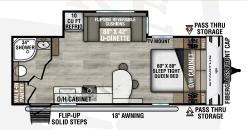

Designed for Campers by Campers!

SR200VRB

UVW – 4,450 lbs. | Exterior Length – 23'1" | Sleeps – 4