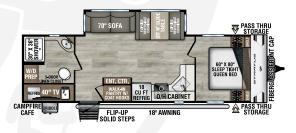

### SR261VRB

UVW - 6,720 lbs. | Exterior Length - 31' 11" | Sleeps - 6

**SR281VBH** UVW - 6,540 lbs. | Exterior Length - 31'11" | Sleeps - 10

UVW - 7,170 lbs. | Exterior Length - 31' 11" | Sleeps - 4