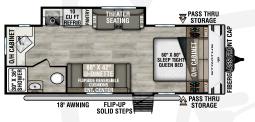

Designed for Campers by Campers!



SR200VRB

UVW – 4,450 lbs. | Exterior Length – 23'1" | Sleeps – 4



### SR221VRK

UVW - 5,430 lbs. | Exterior Length - 27' | Sleeps - 4



### NEW

### SR241VRK

UVW – 5,770 lbs. | Exterior Length – 28' | Sleeps – 6





### NEW

### SR211VBH

UVW - 5,480 lbs. | Exterior Length - 26'3" | Sleeps - 8



### SR231VRB

UVW - 5,600 lbs. | Exterior Length - 26'6" | Sleeps - 4



### SR261VRB

UVW - 6,720 lbs. | Exterior Length - 31' 11" | Sleeps - 6



**SR281VBH** UVW - 6,540 lbs. | Exterior Length - 31'11" | Sleeps - 10

UVW - 7,170 lbs. | Exterior Length - 31' 11" | Sleeps - 4

# 2025 STRATUS



### SR281VFD

UVW - 6,490 lbs. | Exterior Length - 32' 3" | Sleeps - 6



## SR302VBH

UVW - 7,350 lbs. | Exterior Length - 33' 11" | Sleeps - 10



# SR291VQB

UVW - 6,940 lbs. | Exterior Length - 33' 11" | Sleeps - 10















# VENTURE A A

#### 985 N 900 W