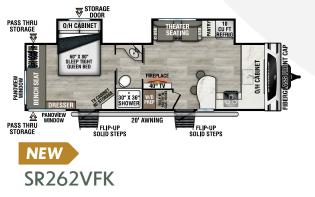

Designed for Campers by Campers!



SR200VRB

UVW – 4,450 lbs. | Exterior Length – 23'1" | Sleeps – 4



### SR221VRK

UVW - 5,430 lbs. | Exterior Length - 27' | Sleeps - 4



### NEW

### SR241VRK

UVW – 5,770 lbs. | Exterior Length – 28' | Sleeps – 6





### NEW

### SR211VBH

UVW - 5,480 lbs. | Exterior Length - 26'3" | Sleeps - 8



### SR231VRB

UVW - 5,600 lbs. | Exterior Length - 26'6" | Sleeps - 4



### SR261VRB

UVW - 6,720 lbs. | Exterior Length - 31' 11" | Sleeps - 6



**SR281VBH** UVW - 6,540 lbs. | Exterior Length - 31'11" | Sleeps - 10

UVW - 7,170 lbs. | Exterior Length - 31' 11" | Sleeps - 4

# 2025 STRATUS



### SR281VFD

UVW - 6,490 lbs. | Exterior Length - 32' 3" | Sleeps - 6



## SR302VBH

UVW - 7,350 lbs. | Exterior Length - 33' 11" | Sleeps - 10



# SR291VQB

UVW - 6,940 lbs. | Exterior Length - 33' 11" | Sleeps - 10















# VENTURE A A

#### 985 N 900 W | Shipshewana, IN 46565 | www.venture-rv.com

Due to continual research and advances, manufacturer reserves the right to change specifications, design