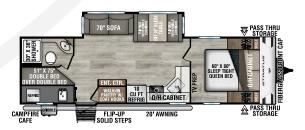

Designed for Campers by Campers!



SR200VRB

UVW – 4,450 lbs. | Exterior Length – 23'1" | Sleeps – 4



### SR221VRK

UVW - 5,430 lbs. | Exterior Length - 27' | Sleeps - 4



### NEW

### SR241VRK

UVW – 5,770 lbs. | Exterior Length – 28' | Sleeps – 6





### NEW

### SR211VBH

UVW - 5,480 lbs. | Exterior Length - 26'3" | Sleeps - 8



### SR231VRB

UVW - 5,600 lbs. | Exterior Length - 26'6" | Sleeps - 4



### SR261VRB

UVW - 6,720 lbs. | Exterior Length - 31' 11" | Sleeps - 6



**SR281VBH** UVW - 6,540 lbs. | Exterior Length - 31'11" | Sleeps - 10

UVW - 7,170 lbs. | Exterior Length - 31' 11" | Sleeps - 4

# 2025 STRATUS



### SR281VFD

UVW - 6,490 lbs. | Exterior Length - 32' 3" | Sleeps - 6



## SR302VBH

UVW - 7,350 lbs. | Exterior Length - 33' 11" | Sleeps - 10



# SR291VQB

UVW - 6,940 lbs. | Exterior Length - 33' 11" | Sleeps - 10















# VENTURE A A

#### 985 N 900 W | Shipshewana, IN 46565 | www.venture-rv.com

Due to continual research and advances, manufacturer reserves the right to change specifications, design, price and equipment without notice, and assumes no responsibility for any error in this literature. Some items shown are not included as standard or optional equipment. ©2024 Venture RV, a division of K. Z., Inc. All Rights Reserv