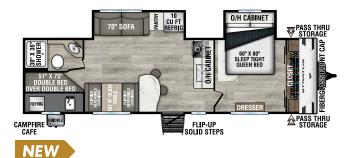

Designed for Campers by Campers!



SR200VRB

UVW – 4,450 lbs. | Exterior Length – 23'1" | Sleeps – 4



### SR221VRK

UVW - 5,430 lbs. | Exterior Length - 27' | Sleeps - 4



### NEW

### SR241VRK

UVW – 5,770 lbs. | Exterior Length – 28' | Sleeps – 6





### NEW

### SR211VBH

UVW - 5,480 lbs. | Exterior Length - 26'3" | Sleeps - 8



### SR231VRB

UVW - 5,600 lbs. | Exterior Length - 26'6" | Sleeps - 4



### SR261VRB

UVW - 6,720 lbs. | Exterior Length - 31' 11" | Sleeps - 6



**SR281VBH** UVW - 6,540 lbs. | Exterior Length - 31'11" | Sleeps - 10

UVW - 7,170 lbs. | Exterior Length - 31' 11" | Sleeps - 4

# 2025 STRATUS



### SR281VFD

UVW - 6,490 lbs. | Exterior Length - 32' 3" | Sleeps - 6



## SR302VBH

UVW - 7,350 lbs. | Exterior Length - 33' 11" | Sleeps - 10



# SR291VQB

UVW - 6,940 lbs. | Exterior Length - 33' 11" | Sleeps - 10















# VENTURE A A

#### 985 N 900 W | Shipshewana, IN 46565 | www.venture-rv.com

Due to continual research and advances, manufacturer reserves the right to change specifications, design, price and equipment without notice, and assumes no responsibility for any error in this literature. Some items shown are not included as standard or optional equipment. ©2024 Venture RV, a division of K. Z., Inc. All Rights Reserved | 10/14/24 | 5M Dealer: