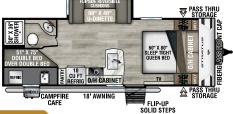

Designed for Campers by Campers!



SR200VRB

UVW – 4,450 lbs. | Exterior Length – 23'1" | Sleeps – 4



### SR221VRK

UVW - 5,430 lbs. | Exterior Length - 27' | Sleeps - 4



### NEW

### SR241VRK

UVW – 5,770 lbs. | Exterior Length – 28' | Sleeps – 6





### NEW

### SR211VBH

UVW - 5,480 lbs. | Exterior Length - 26'3" | Sleeps - 8



### SR231VRB

UVW - 5,600 lbs. | Exterior Length - 26'6" | Sleeps - 4



### SR261VRB

UVW - 6,720 lbs. | Exterior Length - 31' 11" | Sleeps - 6



**SR281VBH** UVW - 6,540 lbs. | Exterior Length - 31'11" | Sleeps - 10

UVW - 7,170 lbs. | Exterior Length - 31' 11" | Sleeps - 4

# 2025 STRATUS



### SR281VFD

UVW - 6,490 lbs. | Exterior Length - 32' 3" | Sleeps - 6



## SR302VBH

UVW - 7,350 lbs. | Exterior Length - 33' 11" | Sleeps - 10



# SR291VQB

UVW - 6,940 lbs. | Exterior Length - 33' 11" | Sleeps - 10















# VENTURE A A

#### 985 N 900 W | Shipshewana, IN 46565 | www.venture-rv.com

Due to continual research and advances, manufacturer reserves the right to change specifications, design,