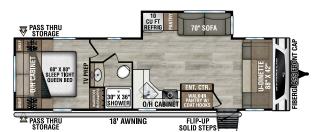

Designed for Campers by Campers!



SR200VRB

UVW – 4,450 lbs. | Exterior Length – 23'1" | Sleeps – 4



### SR221VRK

UVW - 5,430 lbs. | Exterior Length - 27' | Sleeps - 4



### NEW

### SR241VRK

UVW – 5,770 lbs. | Exterior Length – 28' | Sleeps – 6





### NEW

### SR211VBH

UVW - 5,480 lbs. | Exterior Length - 26'3" | Sleeps - 8



### SR231VRB

UVW - 5,600 lbs. | Exterior Length - 26'6" | Sleeps - 4



### SR261VRB

UVW - 6,720 lbs. | Exterior Length - 31' 11" | Sleeps - 6



**SR281VBH** UVW - 6,540 lbs. | Exterior Length - 31'11" | Sleeps - 10

UVW - 7,170 lbs. | Exterior Length - 31' 11" | Sleeps - 4

# 2025 STRATUS



### SR281VFD

UVW - 6,490 lbs. | Exterior Length - 32' 3" | Sleeps - 6



## SR302VBH

UVW - 7,350 lbs. | Exterior Length - 33' 11" | Sleeps - 10



# SR291VQB

UVW - 6,940 lbs. | Exterior Length - 33' 11" | Sleeps - 10















# VENTURE A A

#### 985 N 900 W | Shipshewana, IN 46565 | www.venture-rv.com

Due to continual research and advances, manufacturer reserves the right to change specifications, design, price and equipment without notice, and assumes no responsibility for any error in this literature. Some items shown are not included as standard or optional equipment. ©2024 Venture RV, a division of K. Z., Inc. All Rights Reserved | 10/14/24 | 5M Dealer: