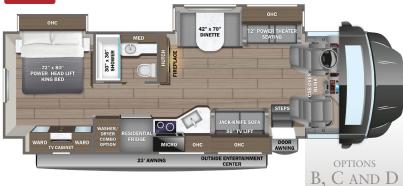

**GVWR** 

(lbs.)

31,000

31,000

31,000

- Third brake light
- Roof ladder

Floorplan

37K

37L

37M

- Cable TV hookup with RG-6 coax and video selector switch
- Winegard 2.0 Wi-Fi/4G antenna
- Onan® 8,000W Quiet Diesel generator and auto-gen start

- 200W solar panel with dual controller
- (4) 6V AGM (220Ah) house batteries on slideout tray
- Transfer switch with reverse polarity protection
- 24.5 gal. propane tank (83 lb.)
- LP quick-connect hookup
- Exterior utility center
- Winterization drain system
- Black tank flush
- Outside shower
- 12V demand water pump
- Water filtration system

#### **BEDROOM**

- Walk-around, king-size bed with power head lift, bedspread and nightstands
- USB port and wireless charging in nightstands
- Under-bed storage (select models)
- LED HD Smart TV in bedroom
- Large wardrobes
- Bunks with industry-exclusive 300 lb. capacity each (37L)
- Wall-mounted tablet holder in each bunk (37L)

#### **BATHROOM**

- Shower with decorative surround, glass door, skylight and light
- Porcelain toilet with foot flush
- Recessed stainless-steel bathroom sink
- Powered roof vent in bathroom with wall switch

#### **OPTIONS**

- Power theater seating (37L) (STD on 37M)
- Hide-a-bed sofa ILO theater seating (37M)
- Freestanding table with 4 chairs (37K, 37M)
- 15 cu. ft. 12V refrigerator
- Combination washer/dryer (37L, 37M)
- Stackable washer/dryer (37K)
- Starlink satellite internet system
- Winegard® TRAV'LER® satellite dish DIRECTV®
- Canadian Shaw® TRAV'LER® satellite dish
- Slide-out tray with 12V refrigerator cooler in basement