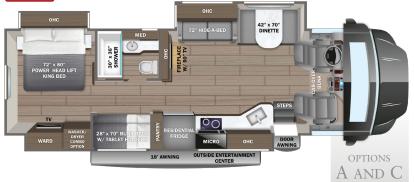

**GVWR** 

(lbs.)

31,000

31,000

31,000

- Third brake light
- Roof ladder

Floorplan

37K

37L

37M

- Cable TV hookup with RG-6 coax and video selector switch
- Winegard 2.0 Wi-Fi/4G antenna
- Onan® 8,000W Quiet Diesel generator and auto-gen start

- 200W solar panel with dual controller
- (4) 6V AGM (220Ah) house batteries on slideout tray
- Transfer switch with reverse polarity protection
- 24.5 gal. propane tank (83 lb.)
- LP quick-connect hookup
- Exterior utility center
- Winterization drain system
- Black tank flush
- Outside shower
- 12V demand water pump
- Water filtration system

#### **BEDROOM**

- Walk-around, king-size bed with power head lift, bedspread and nightstands
- USB port and wireless charging in nightstands
- Under-bed storage (select models)
- LED HD Smart TV in bedroom
- Large wardrobes
- Bunks with industry-exclusive 300 lb. capacity each (37L)
- Wall-mounted tablet holder in each bunk (37L)

#### **BATHROOM**

- Shower with decorative surround, glass door, skylight and light
- Porcelain toilet with foot flush
- Recessed stainless-steel bathroom sink
- Powered roof vent in bathroom with wall switch

#### **OPTIONS**

- Power theater seating (37L) (STD on 37M)
- Hide-a-bed sofa ILO theater seating (37M)
- Freestanding table with 4 chairs (37K, 37M)
- 15 cu. ft. 12V refrigerator
- Combination washer/dryer (37L, 37M)
- Stackable washer/dryer (37K)
- Starlink satellite internet system
- Winegard® TRAV'LER® satellite dish DIRECTV®
- Canadian Shaw® TRAV'LER® satellite dish
- Slide-out tray with 12V refrigerator cooler in basement