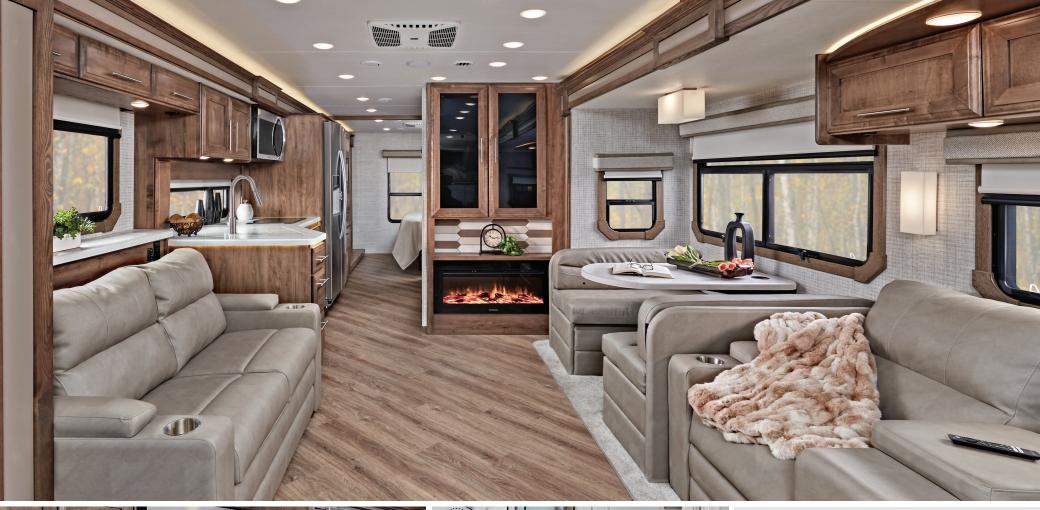

#### INTERIOR

- Firefly Multiplex system wall-mounted touchscreen and mobile app for total
- 84 in. interior ceiling height with padded vinyl ceiling
- Day/night roller shades in living area
- High-intensity recessed LED ceiling lights
- Vinyl plank flooring
- Hardwood cabinet doors and drawer fronts
- Deluxe hidden cabinet hinges
- Ball-bearing drawer guides
- 30,000 BTU auto-ignition furnace
- 10 gal, gas/electric water heater
- Electric fireplace
- Entegra-exclusive, easy-operation legless dinette table
- 2-point lap safety belts in all designated seating locations
- Car seat tethers (select floorplans)
- LED HD Smart TV in living area
- Smoke alarm