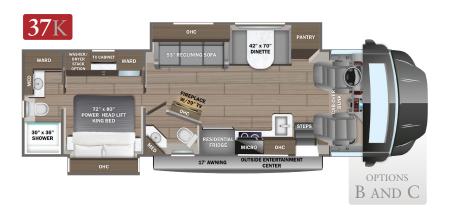

**GCWR** 

(lbs.)

43,000

43,000

43,000

Wheel

Base

279

279

279

Overall

Length

39' 4"

39' 4"

39' 4"

- Winegard® In-motion satellite dish
- Carpeted, full pass-through storage compartments with lockable slam
- Thetford® Sani-Con Turbo macerator system

**GVWR** 

(lbs.)

31,000

31,000

31,000

- Third brake light
- Roof ladder

Floorplan

37K

37L

37M

- Cable TV hookup with RG-6 coax and video selector switch
- Winegard 2.0 Wi-Fi/4G antenna
- Onan® 8,000W Quiet Diesel generator and auto-gen start

- 200W solar panel with dual controller
- (4) 6V AGM (220Ah) house batteries on slideout tray
- Transfer switch with reverse polarity protection
- 24.5 gal. propane tank (83 lb.)
- LP quick-connect hookup
- Exterior utility center
- Winterization drain system
- Black tank flush
- Outside shower
- 12V demand water pump
- Water filtration system

Exterior

Height w/

A/C &

Satellite

13' 4"

13' 4"

13' 4"

- Carbon monoxide detector
- Fire extinguisher

Exterior

Width

101

101

101

LED-lit, solid-surface kitchen countertops with recessed stainless steel sink and sink covers

Fresh Water

Capacity

(gal.)

72

72

72

Grey Waste

Water

Capacity

(gal.)

51/40

50/31

40/40

Black Waste

Water

Capacity

(gal.)

40/23

50

33/23