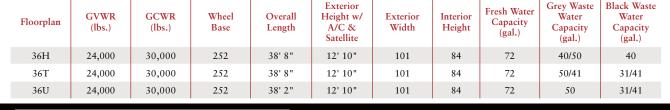

#### **CHASSIS**

- Ford® F53 chassis
- GVWR 24,000 lb.
- GCWR 30,000 lb.
- 7.3L V-8 335 HP engine with 468 ft.-lb. torque
- 6-speed automatic TorqShift® transmission with overdrive and tow haul mode
- 210-amp alternator
- Catalytic converter theft protection
- G-rated highway tires 255/80R22.5
- Front and rear disc, 4-wheel anti-lock brakes
- 5,000 lb. rear hitch receiver with dual connector and 7-pin plug
- 12V chassis battery
- 80 gal. fuel tank

It is important for your safety and enjoyment that you are aware of the weights and tow ratings of the RV you select. Consult a competent advisor for questions or advice. Whether you are new to RVing or a veteran, get a feel for the performance of your RV before heading out on the roadways. When you tow a vehicle with your RV, you must drive differently than when you drive a single vehicle. Practice hooking up, driving, backing up and braking in a safe environment or seek out professional instruction. Jayco affixes a weight label to each RV which lists weight information for that vehicle. Refer to that label to verify the vehicle will meet your requirements. Gross Vehicle Weight Rating (GVWR): The maximum permissible weight of the motorhome, including the Unloaded Vehicle Weight (UVW) plus passengers, personal items, all cargo, fluids, options and dealer-installed accessories. The GVWR is equal to or greater than the sum of the UVW and the Cargo Carrying Capacity. Gross Combined Weight Rating (GCWR): The maximum allowable combined weight of the motorhome used as a tow vehicle and the attached towed vehicle.