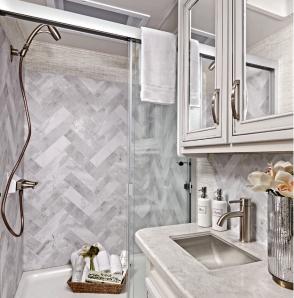

#### **BATHROOM**

- Shower with decorative surround, glass door, skylight and light
- Recessed, LED-lit, stainless steel bathroom sink
- Porcelain toilet with foot flush
- Powered roof vent in bathroom with wall switch