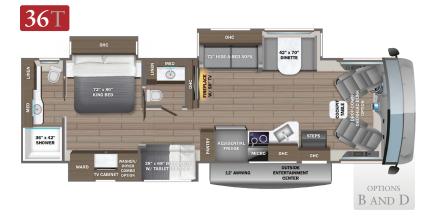

#### **BEDROOM**

- Walk-around, king-size bed with bedspread and nightstands
- USB port and wireless charging in nightstands
- Under-bed storage (select models)
- LED HD Smart TV in bedroom
- Large wardrobes
- Bunks with industry-exclusive, 300 lb. capacity each (36T)
- Wall-mounted tablet holder in each bunk (36T))

#### **OPTIONS**

- Drop-down overhead bunk in cab area with 750 lb. capacity
- Power theater seating (36H, 36T)
- 120 in. straight reclining sofa (36H)
- Freestanding table with 4 chairs (36U)
- 15 cu.ft. 12V refigerator
- Combination washer/dryer (36T, 36U)
- Stackable washer/dryer (36H)