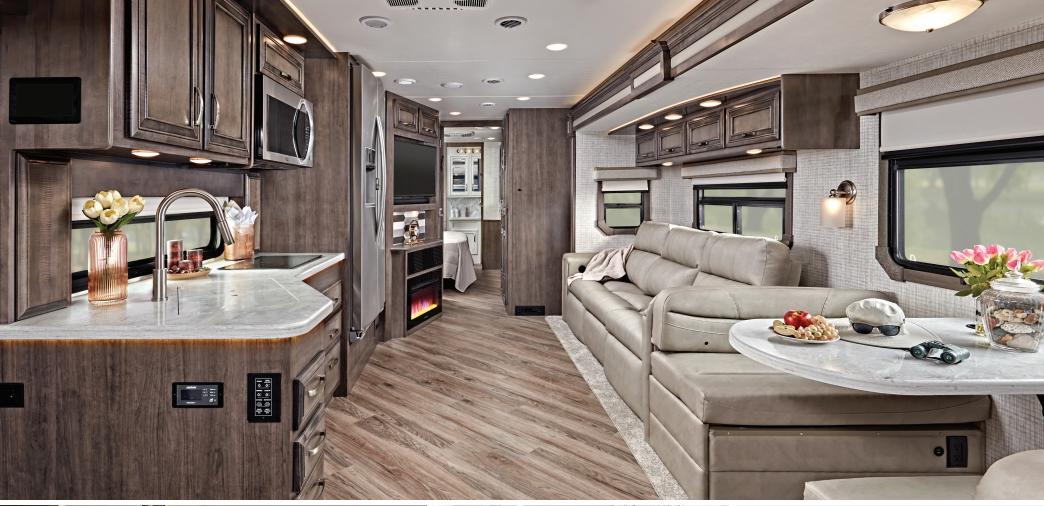

#### **INTERIOR**

- Firefly Multiplex system wall-mounted touchscreen and mobile app for total coach control
- 84 in. interior ceiling height with padded vinyl ceiling
- High-intensity recessed LED ceiling lights
- Vinyl plank flooring
- LED-lit hardwood fascia
- Hardwood cabinet doors and drawer fronts
- Deluxe hidden cabinet hinges
- Ball-bearing drawer guides
- 30,000 BTU auto-ignition ducted furnace
- Electric fireplace
- Entegra-exclusive, easy-operation legless dinette table
- 2-point lap safety belts in all designated seating locations
- Car seat tethers (select floorplans)
- Smoke alarm
- Carbon monoxide detector
- Fire extinguisher

#### **KITCHEN**

- Wood-framed kitchen window with spice cabinets
- Residential refrigerator
- 2-burner induction cooktop
- Residential-size convection microwave oven