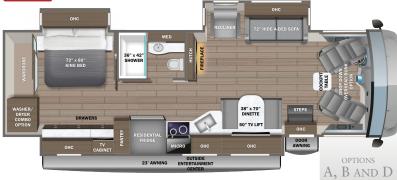

#### **BEDROOM**

- Walk-around, king-size bed with bedspread and nightstands
- USB port and wireless charging in nightstands
- Under-bed storage (select models)
- LED HD Smart TV in bedroom
- Large wardrobes
- Bunks with industry-exclusive, 300 lb. capacity each (36T)
- Wall-mounted tablet holder in each bunk (36T))

#### **OPTIONS**

- Drop-down overhead bunk in cab area with 750 lb. capacity
- Power theater seating (36H, 36T)
- 120 in. straight reclining sofa (36H)
- Freestanding table with 4 chairs (36U)
- 15 cu.ft. 12V refigerator
- Combination washer/dryer (36T, 36U)
- Stackable washer/dryer (36H)