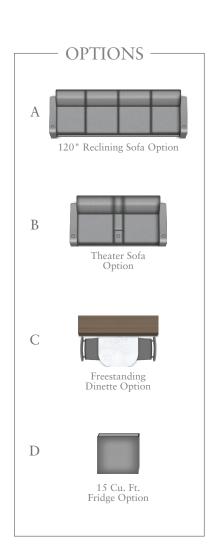

#### **OPTIONS**

- Drop-down overhead bunk in cab area with 750 lb. capacity
- Power theater seating (36H, 36T)
- 120 in. straight reclining sofa (36H)
- Freestanding table with 4 chairs (36U)
- 15 cu.ft. 12V refigerator
- Combination washer/dryer (36T, 36U)
- Stackable washer/dryer (36H)