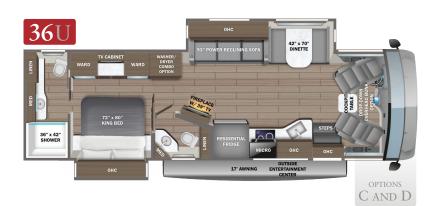

#### **BEDROOM**

- Walk-around, king-size bed with bedspread and nightstands
- USB port and wireless charging in nightstands
- Under-bed storage (select models)
- LED HD Smart TV in bedroom
- Large wardrobes
- Bunks with industry-exclusive, 300 lb. capacity each (36T)
- Wall-mounted tablet holder in each bunk (36T))

#### **OPTIONS**

- Drop-down overhead bunk in cab area with 750 lb. capacity
- Power theater seating (36H, 36T)
- 120 in. straight reclining sofa (36H)
- Freestanding table with 4 chairs (36U)
- 15 cu.ft. 12V refigerator
- Combination washer/dryer (36T, 36U)
- Stackable washer/dryer (36H)