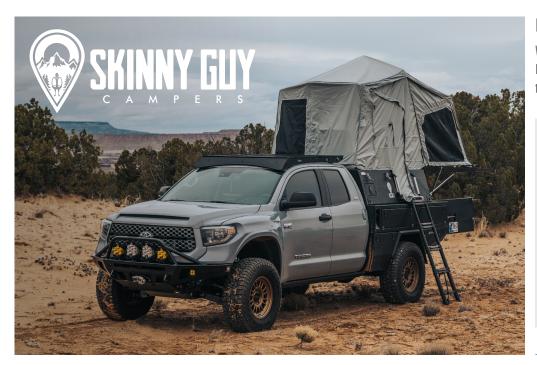

# CAMP WHEREVER YOUR TRUCK CAN TAKE YOU

Self-contained truck bed camper with heat, light, water, and power. A porta-potti is included with both trim levels. A Primo Loo upgrade is offered for the Kit 'n Kaboodle, which includes a full flushing toilet.

# Innovative Design

Your Skinny Guy Camper won't impede your use of vehicle tailgates or camera systems.

CAB-HIGH AND GARAGEABLE, SELF-CONTAINED TRUCK BED CAMPERS WITH HEAT, LIGHT, POWER, AND LIGHT.