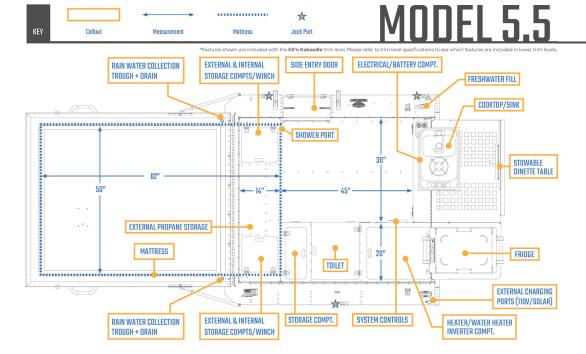

### FULL-SIZED

- 5.5 designed to fit trucks with a 5.5' length bed
- 6.5 designed to fit trucks with a 6.5' length bed
- 8.0 designed to fit trucks with a 8' length bed

# · Propane gas system

- · Truma combi heater & water heater
- · Underbelly module including water pump
- Bullfinch shower point
- Freshwater tank(s)NOCO AC Plug
- · LP detector
- · Portable 12V refrigerator
- Cook top & sink in kitchen module
- RedArc Battery Manager30
- · 1000W inverter with interior GFCI receptacle
- Exterior solar panel
- Heated tank pads