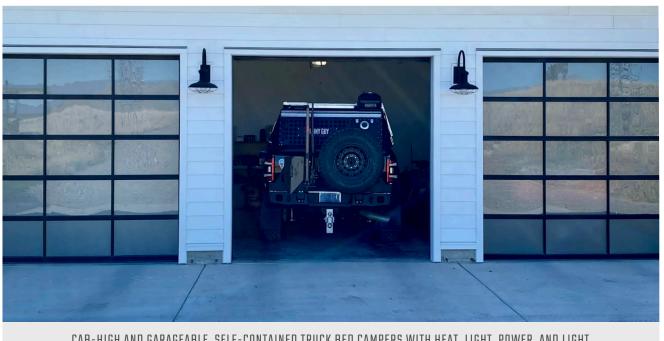

# Innovative Design

Your Skinny Guy Camper won't impede your use of vehicle tailgates or camera systems.

CAB-HIGH AND GARAGEABLE, SELF-CONTAINED TRUCK BED CAMPERS WITH HEAT, LIGHT, POWER, AND LIGHT.