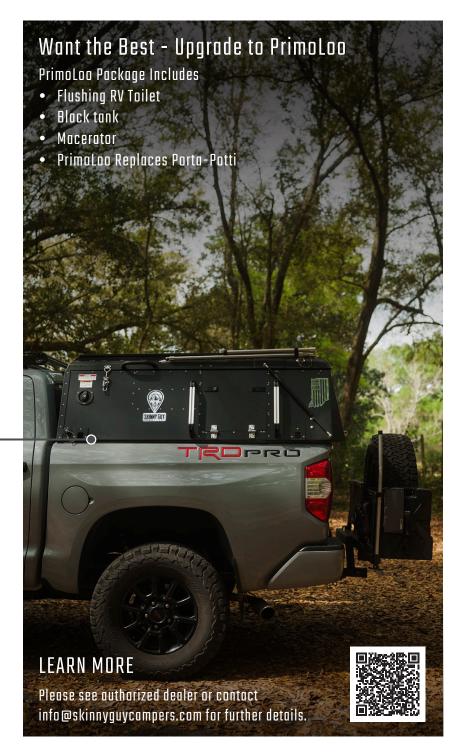

# CAMP WHEREVER YOUR TRUCK CAN TAKE YOU

Self-contained truck bed camper with heat, light, water, and power. A porta-potti is included with both trim levels. A Primo Loo upgrade is offered for the Kit 'n Kaboodle, which includes a full flushing toilet.

## **Smart Exterior**

Multiple patented systems combine for sustainability and convenience.