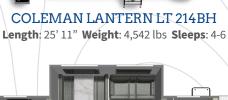

COLEMAN LANTERN LT 18FQ Length: 22' 9" Weight: 4,162 lbs Sleeps: 2-4

**Coleman** 

FLOORPLANS

COLEMAN LANTERN LT 202RD Length: 24' 11" Weight: 4,353 lbs Sleeps: 2-4

COLEMAN LANTERN LT 262BH Length: 30' 7" Weight: 5,990 lbs Sleeps: 4-8