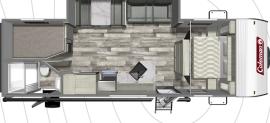

COLEMAN LANTERN LT 18FQ Length: 22' 9" Weight: 4,162 lbs Sleeps: 2-4

**Coleman** 

FLOORPLANS

COLEMAN LANTERN LT 202RD Length: 24' 11" Weight: 4,353 lbs Sleeps: 2-4

COLEMAN LANTERN LT 262BH Length: 30' 7" Weight: 5,990 lbs Sleeps: 4-8