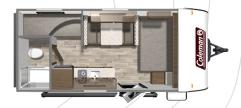

COLEMAN LANTERN LT 17B\* Length: 21' 5" Weight: 2,985 lbs Sleeps: 4-6

COLEMAN LANTERN LT 17R\* Length: 21' 6" Weight: 3,013 lbs Sleeps: 3-4

COLEMAN LANTERN LT 18BH Length: 22' 10" Weight: 3,587 lbs Sleeps: 3-4