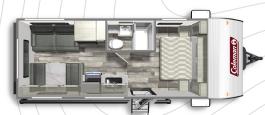

COLEMAN LANTERN LT 17B\* Length: 21' 5" Weight: 2,985 lbs Sleeps: 4-6

COLEMAN LANTERN LT 17R\* Length: 21' 6" Weight: 3,013 lbs Sleeps: 3-4

COLEMAN LANTERN LT 18BH Length: 22' 10" Weight: 3,587 lbs Sleeps: 3-4

COLEMAN LANTERN LT 18FQ Length: 22' 9" Weight: 4,162 lbs Sleeps: 2-4

**Coleman** 

FLOORPLANS

COLEMAN LANTERN LT 202RD Length: 24' 11" Weight: 4,353 lbs Sleeps: 2-4

COLEMAN LANTERN LT 262BH Length: 30' 7" Weight: 5,990 lbs Sleeps: 4-8