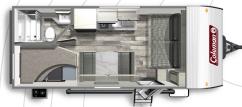

COLEMÁN LANTERN LT 274BH Length: 28' 6" Weight: 4,824 lbs Sleeps: 4-8

COLEMAN LANTERN LT 263BH Length: 30' 7" Weight: 6,026 lbs Sleeps: 4-6

Inspection

The Leader in Parts & Service

\*Special Build

www.dutchmen.com Visit us online to see all of the Dutchmen brands, spacious floor plans, and detailed specifications.