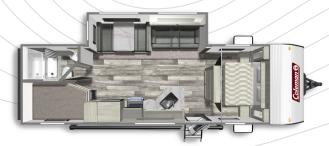

COLEMAN LANTERN LT 18FQ Length: 22' 9" Weight: 4,162 lbs Sleeps: 2-4

**Coleman** 

FLOORPLANS

COLEMAN LANTERN LT 202RD Length: 24' 11" Weight: 4,353 lbs Sleeps: 2-4

COLEMAN LANTERN LT 262BH Length: 30' 7" Weight: 5,990 lbs Sleeps: 4-8