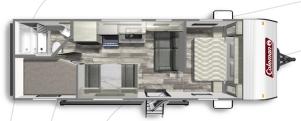

COLEMÁN LANTERN LT 274BH Length: 28' 6" Weight: 4,824 lbs Sleeps: 4-8

COLEMAN LANTERN LT 263BH Length: 30' 7" Weight: 6,026 lbs Sleeps: 4-6

Inspection

The Leader in Parts & Service

\*Special Build

www.dutchmen.com Visit us online to see all of the Dutchmen brands, spacious floor plans, and detailed specifications.