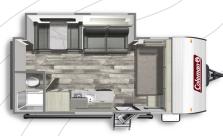

COLEMAN LANTERN LT 17B\* Length: 21' 5" Weight: 2,985 lbs Sleeps: 4-6

COLEMAN LANTERN LT 17R\* Length: 21' 6" Weight: 3,013 lbs Sleeps: 3-4

COLEMAN LANTERN LT 18BH Length: 22' 10" Weight: 3,587 lbs Sleeps: 3-4