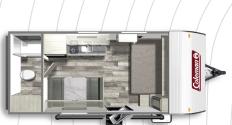

COLEMAN LANTERN LT 18FQ Length: 22' 9" Weight: 4,162 lbs Sleeps: 2-4

**Coleman** 

FLOORPLANS

COLEMAN LANTERN LT 202RD Length: 24' 11" Weight: 4,353 lbs Sleeps: 2-4

COLEMAN LANTERN LT 262BH Length: 30' 7" Weight: 5,990 lbs Sleeps: 4-8