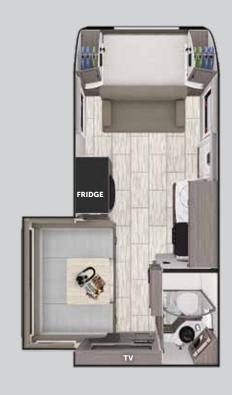

# ALL NEW 2565

| Floor Length                                | 25′-6′  |
|---------------------------------------------|---------|
| Overall Length (Including Optional Ladder   |         |
| N/A 1475/1575 and 2075 Models)              | 30'-5'  |
| Width (Exterior)                            | 96 3/8' |
| Height (Exterior) With Optional Truma       |         |
| Aventa 15M A/C (13.5M A/C 1475/1575 Models) | 10'-5'  |
| Height (Interior)                           | 80′     |
| Dry Weight                                  | TBD     |
| Axle Weight                                 | TBD     |
| Hitch Weight                                | TBD     |
| Cargo Capacity (Total)                      | TBD     |
| Cargo Capacity (Available on Axle)          | TBD     |
| GAWR (Per Axle)                             | 4300    |
| GVWR                                        | TBD     |
| Sleeping Capacity (Min./Opt. Max.)          | 4/5     |
| Fresh Tank (Gal)                            | 45      |
| Gray Tank (Gal)                             | 40      |
| Black Tank (Gal)                            | 40      |
|                                             |         |