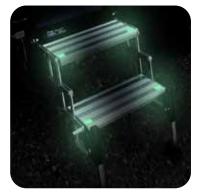

## **OPTIONAL FEATURES**

Roof Rack System

Shock Absorber Package

TPMS System (Tire Pressure Monitoring System)

Glow-Step Revolution Entry Step - 25"

Smart TV

3000W Power Inverter

Pull-Out Storage Tray (MorRyde)