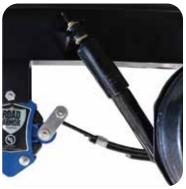

#### 9,000 POUND TOW RATING

Models: 1475, 1575, 1685, 1875, 1985, 1995, 2075, 2185, 2285, 2375, 2445, 2465, 2565

Road Armor suspension system with sock absorbers take on bumps and vibrations during travel to reduce chucking, resulting in a more comfortable ride with less stress on your trailer.