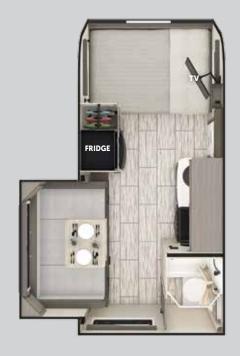

The largest, most comfortable and usable U-shaped dinette in the industry gives you ample room to entertain guests (and their knees) or provide an additional sleeping space.

Hand-upholstered or CNC-cut valences and trim show a pride in workmanship uncommon in RV manufacturing. Just because they're wrapped in fabric doesn't mean we cut costs or processes. We use the same materials as cabinetry and then wrap them ourselves for a cut-above look and feel.