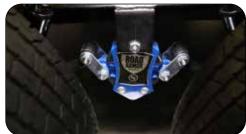

- **G.** Lance's aluminum framed superstructure provides for an extremely solid trailer that is also lightweight.
- H. Heavy duty leaf spring suspension with "Road Armor" equalizer system and optional shock absorber package, absorbs bumps and vibrations resulting in a more comfortable ride with less stress on your trailer. (N/A 1475 & 1575)
- I. Engineered "I" beam tempered steel chassis provides a reliable and proven platform for years of trouble free operation. (N/A 1475 & 1575)
- J. Slideout rooms feature smooth, dependable operation. Lighter in weight than other mechanisms, they're also smaller, allowing for more living space.
- K. The fiberglass exterior walls are laminated under intense pressure with heat-setting adhesives for years of trouble-free service.

#### 9,000 POUND TOW RATING

Models: 1475, 1575, 1685, 1875, 1985, 1995, 2075, 2185, 2285, 2375, 2445, 2465, 2565

Road Armor suspension system with sock absorbers take on bumps and vibrations during travel to reduce chucking, resulting in a more comfortable ride with less stress on your trailer.