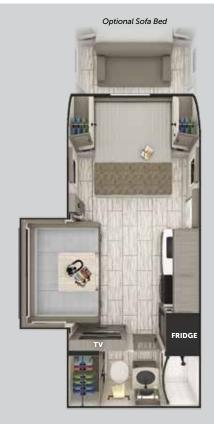

# ALL NEW 2565

| Floor Length                                | 25′-6′  |
|---------------------------------------------|---------|
| Overall Length (Including Optional Ladder   |         |
| N/A 1475/1575 and 2075 Models)              | 30'-5'  |
| Width (Exterior)                            | 96 3/8' |
| Height (Exterior) With Optional Truma       |         |
| Aventa 15M A/C (13.5M A/C 1475/1575 Models) | 10'-5'  |
| Height (Interior)                           | 80′     |
| Dry Weight                                  | TBD     |
| Axle Weight                                 | TBD     |
| Hitch Weight                                | TBD     |
| Cargo Capacity (Total)                      | TBD     |
| Cargo Capacity (Available on Axle)          | TBD     |
| GAWR (Per Axle)                             | 4300    |
| GVWR                                        | TBD     |
| Sleeping Capacity (Min./Opt. Max.)          | 4/5     |
| Fresh Tank (Gal)                            | 45      |
| Gray Tank (Gal)                             | 40      |
| Black Tank (Gal)                            | 40      |
|                                             |         |