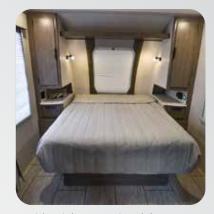

Residential queen size deluxe innerspring mattress with a bedspread and foot throw. No "RV Queen" beds in a Lance! Those are 74" long. Ours will fit your sheets from home.

No pressed or particle board used. 100% 3/4" thick sturdy plywood sourced from Spain or Italy in all cabinets and interior walls. CNC cut!