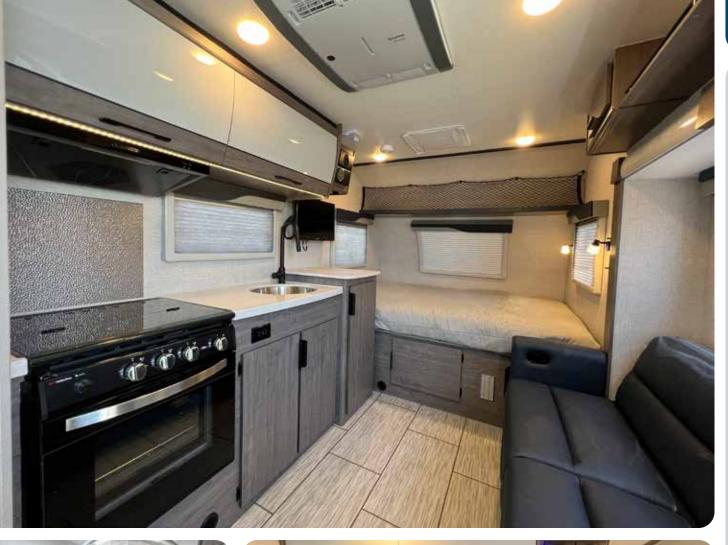

## **INTERIOR HIGHLIGHTS**

Residential queen size deluxe innerspring mattress with a bedspread and foot throw. No "RV Queen" beds in a Lance! Those are 74" long. Ours will fit your sheets from home.

No pressed or particle board used. 100% 3/4" thick sturdy plywood sourced from Spain or Italy in all cabinets and interior walls. CNC cut!

We hear they call it "glamping" these days.

Beautiful and durable white quartz solid surface countertops.

Real 3/4" formaldehyde-free wood in all interior walls and cabinetry. Soft close hardware.

Residential faucet fixtures.