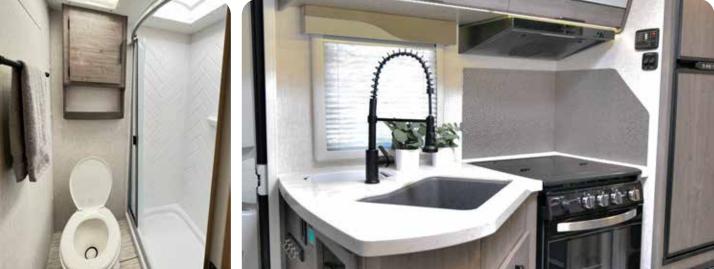

# **INDUSTRY LEADING ENTRY**

build up moister.

Full 360 framed door stays square independent of the floor, features a heavy duty double-locking system and dual automotive style bulb seal.

# **DOOR AND WINDOWS**

Dual Pane Acrylic RV Windows let nature in by fully opening, are lighter and lack the metal frames which

Everything from your stabilizer jacks to your slide room and awning can operate at the push of a button. No cranking or getting on your knees.