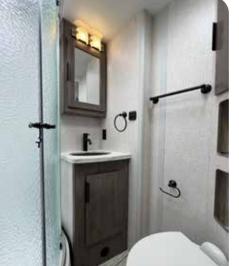

# **INDUSTRY LEADING ENTRY**

build up moister.

Full 360 framed door stays square independent of the floor, features a heavy duty double-locking system and dual automotive style bulb seal.

# **DOOR AND WINDOWS**

Dual Pane Acrylic RV Windows let nature in by fully opening, are lighter and lack the metal frames which

Everything from your stabilizer jacks to your slide room and awning can operate at the push of a button. No cranking or getting on your knees.