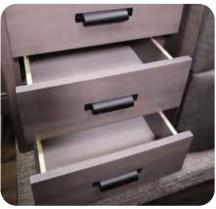

The largest, most comfortable and usable U-shaped dinette in the industry gives you ample room to entertain guests (and their knees) or provide an additional sleeping space.

Hand-upholstered or CNC-cut valences and trim show a pride in workmanship uncommon in RV manufacturing. Just because they're wrapped in fabric doesn't mean we cut costs or processes. We use the same materials as cabinetry and then wrap them ourselves for a cut-above look and feel.

Angle Cut Cabinetry enable your cabinet doors to fully open.

Dura-leather wrapped ultra plush cushions with diamond stitch inlay. Sitting is something we often do, but don't think much of. Quality cushion foam is highly responsive for a quick return action and will provide an extra bounce.