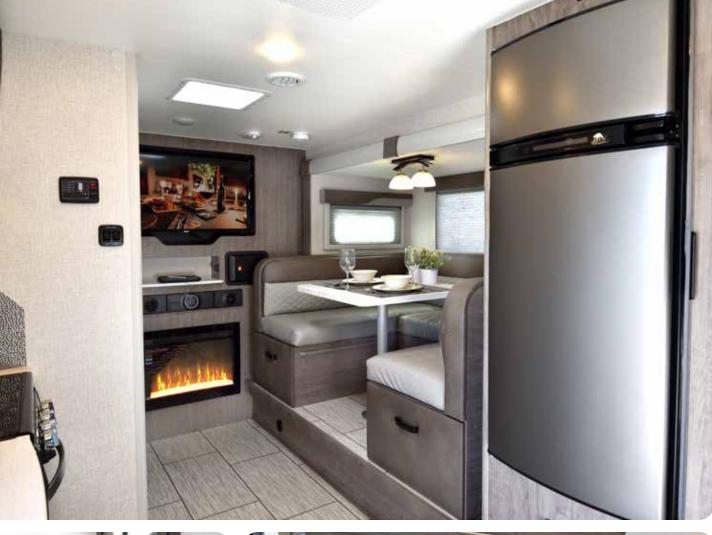

## **INTERIOR HIGHLIGHTS**

## WHEN YOU ADD IT ALL UP, THE DOLLARS MAKE SENSE

"Glamping" was coined by combining the words "glamorous" and "camping". The term describes a style of camping with amenities and, in some cases, resort-style services not usually associated with "traditional" camping. After the rigors of everyday life or a busy day exploring the great outdoors, the attraction of escaping into a world of comfort and convenience is hard to deny. We aim to transform your RV journey into a true escape, offering a range of conveniences and amenities to allow you the freedom to recharge and connect with your leisure time.

The largest, most comfortable and usable U-shaped dinette in the industry gives you ample room to entertain guests (and their knees) or provide an additional sleeping space.

Hand-upholstered or CNC-cut valences and trim show a pride in workmanship uncommon in RV manufacturing. Just because they're wrapped in fabric doesn't mean we cut costs or processes. We use the same materials as cabinetry and then wrap them ourselves for a cut-above look and feel.

Angle Cut Cabinetry enable your cabinet doors to fully open.

Dura-leather wrapped ultra plush cushions with diamond stitch inlay. Sitting is something we often do, but don't think much of. Quality cushion foam is highly responsive for a quick return action and will provide an extra bounce.

Residential queen size deluxe innerspring mattress with a bedspread and foot throw. No "RV Queen" beds in a Lance! Those are 74" long. Ours will fit your sheets from home.

No pressed or particle board used. 100% 3/4" thick sturdy plywood sourced from Spain or Italy in all cabinets and interior walls. CNC cut!