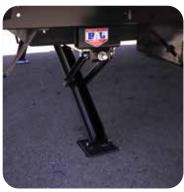

- **G.** Lance's aluminum framed superstructure provides for an extremely solid trailer that is also lightweight.
- H. Heavy duty leaf spring suspension with "Road Armor" equalizer system and optional shock absorber package, absorbs bumps and vibrations resulting in a more comfortable ride with less stress on your trailer. (N/A 1475 & 1575)
- I. Engineered "I" beam tempered steel chassis provides a reliable and proven platform for years of trouble free operation. (N/A 1475 & 1575)
- J. Slideout rooms feature smooth, dependable operation. Lighter in weight than other mechanisms, they're also smaller, allowing for more living space.
- K. The fiberglass exterior walls are laminated under intense pressure with heat-setting adhesives for years of trouble-free service.