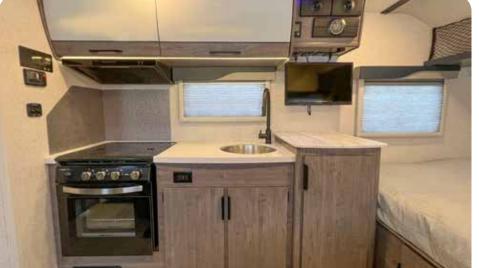

## **STANDARD FEATURES**

48" Portable Folding Table W/Built-In Exterior Storage Feature

Portable Generator Storage Compartment W/Tie-Downs

Latitude Awning w/ Wind Sensor

Wall Clock

Wireless Cell Phone Charging Pad

Pop-Up Electrical / Charging Tower

Shower Miser

12V/USB Charging Port(s)

JBL AM/FM Stereo W/Powered Bass Sub Woofer & Bluetooth Speaker

Smart TV

Quality brands partnering for a better RV experience. Lance quilts premium RVs.

We didn't think it was right to use the same ol' supplier components as the competition.

Ultra quite. Super-efficient. A better experience for you during ownership.

Truma Aventa Air Conditioner

Truma Combi