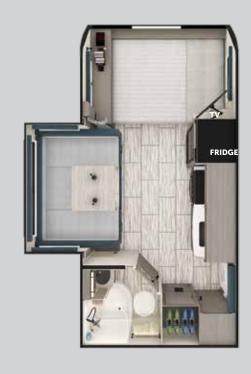

# ALL NEW 2565

| Floor Length                                | 25′-6′  |
|---------------------------------------------|---------|
| Overall Length (Including Optional Ladder   |         |
| N/A 1475/1575 and 2075 Models)              | 30'-5'  |
| Width (Exterior)                            | 96 3/8' |
| Height (Exterior) With Optional Truma       |         |
| Aventa 15M A/C (13.5M A/C 1475/1575 Models) | 10'-5'  |
| Height (Interior)                           | 80′     |
| Dry Weight                                  | TBD     |
| Axle Weight                                 | TBD     |
| Hitch Weight                                | TBD     |
| Cargo Capacity (Total)                      | TBD     |
| Cargo Capacity (Available on Axle)          | TBD     |
| GAWR (Per Axle)                             | 4300    |
| GVWR                                        | TBD     |
| Sleeping Capacity (Min./Opt. Max.)          | 4/5     |
| Fresh Tank (Gal)                            | 45      |
| Gray Tank (Gal)                             | 40      |
| Black Tank (Gal)                            | 40      |
|                                             |         |