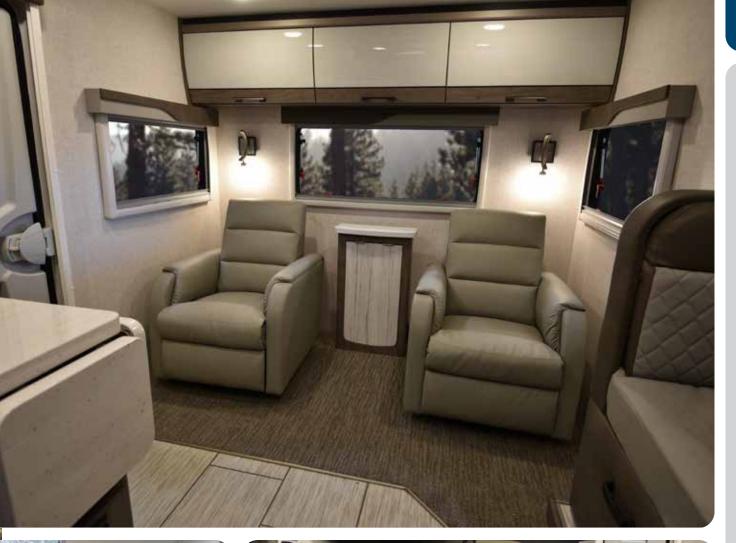

The largest, most comfortable and usable U-shaped dinette in the industry gives you ample room to entertain guests (and their knees) or provide an additional sleeping space.

Hand-upholstered or CNC-cut valences and trim show a pride in workmanship uncommon in RV manufacturing. Just because they're wrapped in fabric doesn't mean we cut costs or processes. We use the same materials as cabinetry and then wrap them ourselves for a cut-above look and feel.

Angle Cut Cabinetry enable your cabinet doors to fully open.

Dura-leather wrapped ultra plush cushions with diamond stitch inlay. Sitting is something we often do, but don't think much of. Quality cushion foam is highly responsive for a quick return action and will provide an extra bounce.