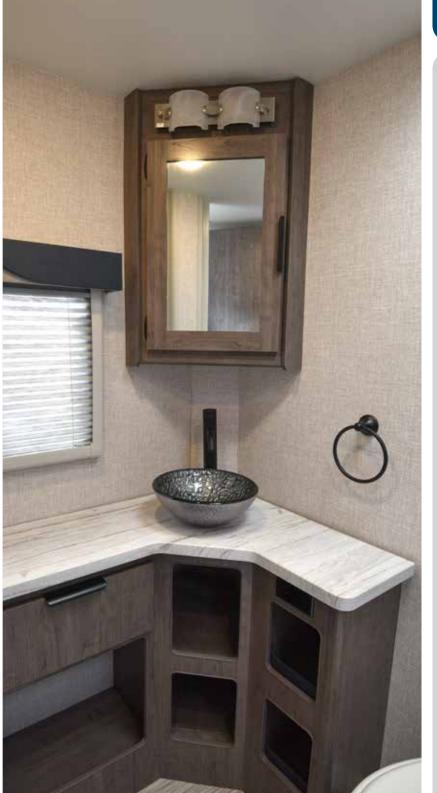

## **INTERIOR HIGHLIGHTS**

We hear they call it "glamping" these days.

Beautiful and durable white quartz solid surface countertops.

Real 3/4" formaldehyde-free wood in all interior walls and cabinetry. Soft close hardware.

Residential faucet fixtures.