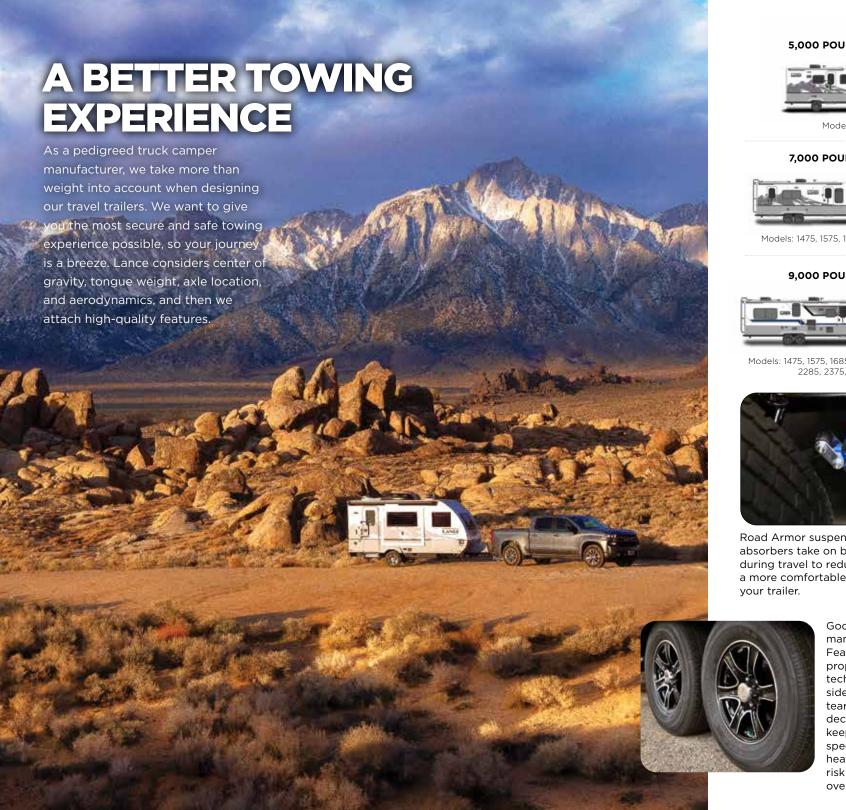

#### 5,000 POUND TOW RATING

Models: 1475, 1575

#### 7,000 POUND TOW RATING

Models: 1475, 1575, 1685, 1875, 1985, 1995, 2075

#### 9,000 POUND TOW RATING

Models: 1475, 1575, 1685, 1875, 1985, 1995, 2075, 2185, 2285, 2375, 2445, 2465, 2565

Road Armor suspension system with sock absorbers take on bumps and vibrations during travel to reduce chucking, resulting in a more comfortable ride with less stress on your trailer.

Goodyear Endurance tires manufactured in the USA. Featuring Goodyear's proprietary Durawall technology, a rugged sidewall that resists cuts, tears and punctures plus decoupling grooves that keep the tire cool at an N speed rating and under heavy loads, reducing the risk of tire failure due to overheating.