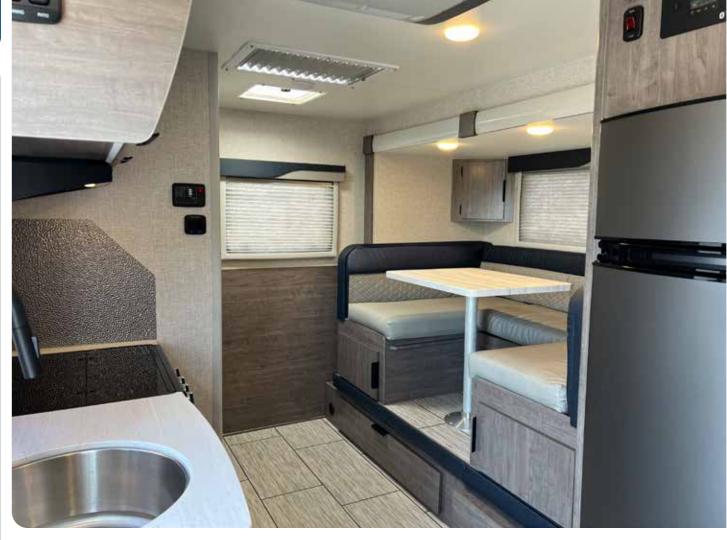

## **INTERIOR HIGHLIGHTS**

The largest, most comfortable and usable U-shaped dinette in the industry gives you ample room to entertain guests (and their knees) or provide an additional sleeping space.

Hand-upholstered or CNC-cut valences and trim show a pride in workmanship uncommon in RV manufacturing. Just because they're wrapped in fabric doesn't mean we cut costs or processes. We use the same materials as cabinetry and then wrap them ourselves for a cut-above look and feel.

Angle Cut Cabinetry enable your cabinet doors to fully open.

Dura-leather wrapped ultra plush cushions with diamond stitch inlay. Sitting is something we often do, but don't think much of. Quality cushion foam is highly responsive for a quick return action and will provide an extra bounce.