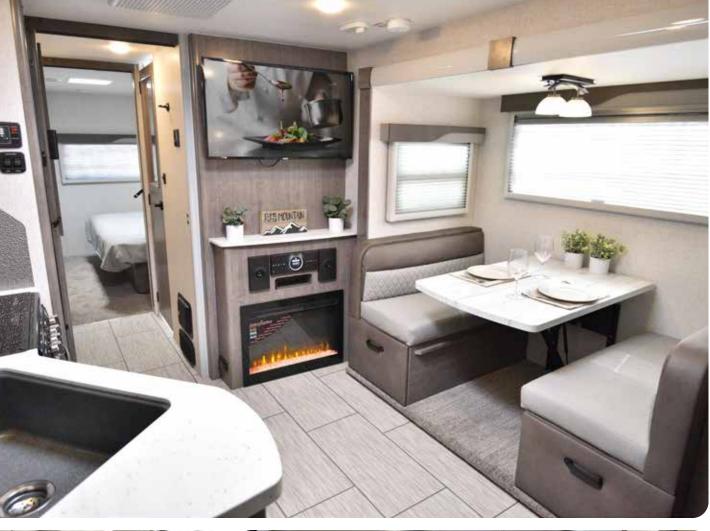

The largest, most comfortable and usable U-shaped dinette in the industry gives you ample room to entertain guests (and their knees) or provide an additional sleeping space.

Hand-upholstered or CNC-cut valences and trim show a pride in workmanship uncommon in RV manufacturing. Just because they're wrapped in fabric doesn't mean we cut costs or processes. We use the same materials as cabinetry and then wrap them ourselves for a cut-above look and feel.

Angle Cut Cabinetry enable your cabinet doors to fully open.

Dura-leather wrapped ultra plush cushions with diamond stitch inlay. Sitting is something we often do, but don't think much of. Quality cushion foam is highly responsive for a quick return action and will provide an extra bounce.