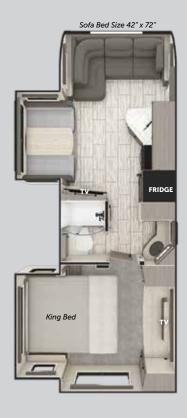

Residential queen size deluxe innerspring mattress with a bedspread and foot throw. No "RV Queen" beds in a Lance! Those are 74" long. Ours will fit your sheets from home.

No pressed or particle board used. 100% 3/4" thick sturdy plywood sourced from Spain or Italy in all cabinets and interior walls. CNC cut!