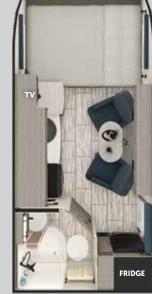

## **INTERIOR HIGHLIGHTS**

The largest, most comfortable and usable U-shaped dinette in the industry gives you ample room to entertain guests (and their knees) or provide an additional sleeping space.

Hand-upholstered or CNC-cut valences and trim show a pride in workmanship uncommon in RV manufacturing. Just because they're wrapped in fabric doesn't mean we cut costs or processes. We use the same materials as cabinetry and then wrap them ourselves for a cut-above look and feel.

Angle Cut Cabinetry enable your cabinet doors to fully open.

Dura-leather wrapped ultra plush cushions with diamond stitch inlay. Sitting is something we often do, but don't think much of. Quality cushion foam is highly responsive for a quick return action and will provide an extra bounce.

Residential queen size deluxe innerspring mattress with a bedspread and foot throw. No "RV Queen" beds in a Lance! Those are 74" long. Ours will fit your sheets from home.

No pressed or particle board used. 100% 3/4" thick sturdy plywood sourced from Spain or Italy in all cabinets and interior walls. CNC cut!