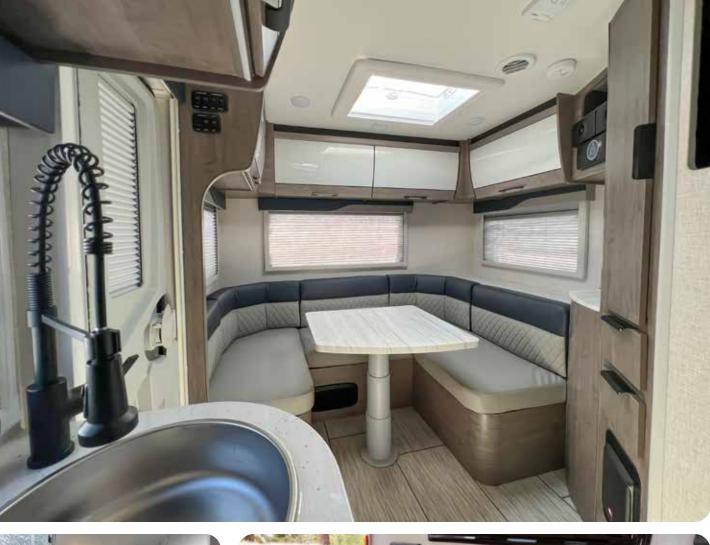

The largest, most comfortable and usable U-shaped dinette in the industry gives you ample room to entertain guests (and their knees) or provide an additional sleeping space.

Hand-upholstered or CNC-cut valences and trim show a pride in workmanship uncommon in RV manufacturing. Just because they're wrapped in fabric doesn't mean we cut costs or processes. We use the same materials as cabinetry and then wrap them ourselves for a cut-above look and feel.

Angle Cut Cabinetry enable your cabinet doors to fully open.

Dura-leather wrapped ultra plush cushions with diamond stitch inlay. Sitting is something we often do, but don't think much of. Quality cushion foam is highly responsive for a quick return action and will provide an extra bounce.