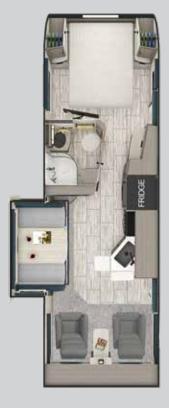

## **INTERIOR HIGHLIGHTS**

The largest, most comfortable and usable U-shaped dinette in the industry gives you ample room to entertain guests (and their knees) or provide an additional sleeping space.

Hand-upholstered or CNC-cut valences and trim show a pride in workmanship uncommon in RV manufacturing. Just because they're wrapped in fabric doesn't mean we cut costs or processes. We use the same materials as cabinetry and then wrap them ourselves for a cut-above look and feel.