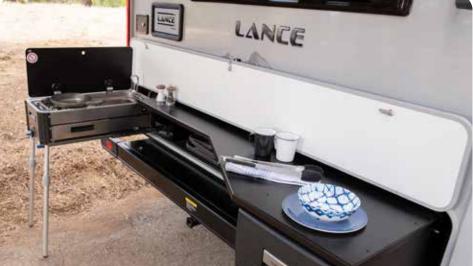

## **STANDARD FEATURES**

48" Portable Folding Table W/Built-In Exterior Storage Feature

Portable Generator Storage Compartment W/Tie-Downs

Latitude Awning w/ Wind Sensor

Wall Clock

Wireless Cell Phone Charging Pad

Pop-Up Electrical / Charging Tower

Shower Miser

12V/USB Charging Port(s)

JBL AM/FM Stereo W/Powered Bass Sub Woofer & Bluetooth Speaker

Smart TV

Quality brands partnering for a better RV experience. Lance quilts premium RVs.