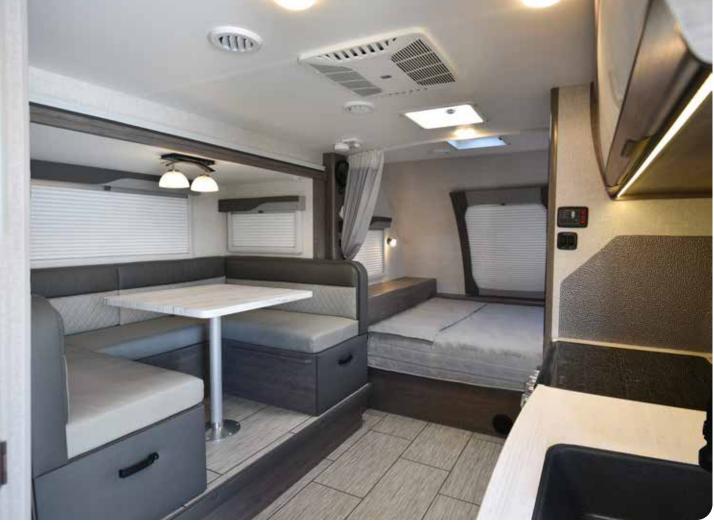

The largest, most comfortable and usable U-shaped dinette in the industry gives you ample room to entertain guests (and their knees) or provide an additional sleeping space.

Hand-upholstered or CNC-cut valences and trim show a pride in workmanship uncommon in RV manufacturing. Just because they're wrapped in fabric doesn't mean we cut costs or processes. We use the same materials as cabinetry and then wrap them ourselves for a cut-above look and feel.

Angle Cut Cabinetry enable your cabinet doors to fully open.

Dura-leather wrapped ultra plush cushions with diamond stitch inlay. Sitting is something we often do, but don't think much of. Quality cushion foam is highly responsive for a quick return action and will provide an extra bounce.

Residential queen size deluxe innerspring mattress with a bedspread and foot throw. No "RV Queen" beds in a Lance! Those are 74" long. Ours will fit your sheets from home.

No pressed or particle board used. 100% 3/4" thick sturdy plywood sourced from Spain or Italy in all cabinets and interior walls. CNC cut!

Exclusive use of Non Toxic Glues.

Decretive yet subtly splendid residential-styled real glass dinette light fixtures with dimmer."

| 24'-11" |
|---------|
| 29'-10" |
| 96 3/8" |
| 10'-5"  |
| 80"     |
| 6115    |
| 5535    |
| 580     |
| 2585    |
| 3065    |
| 4300    |
| 8700    |
| 8       |
| 45      |
| 2/40    |
| 40      |
|         |