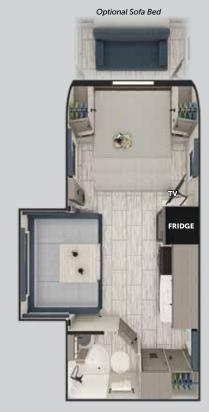

The largest, most comfortable and usable U-shaped dinette in the industry gives you ample room to entertain guests (and their knees) or provide an additional sleeping space.

Hand-upholstered or CNC-cut valences and trim show a pride in workmanship uncommon in RV manufacturing. Just because they're wrapped in fabric doesn't mean we cut costs or processes. We use the same materials as cabinetry and then wrap them ourselves for a cut-above look and feel.