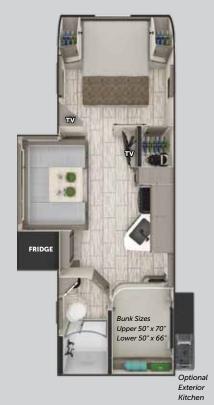

The largest, most comfortable and usable U-shaped dinette in the industry gives you ample room to entertain guests (and their knees) or provide an additional sleeping space.

Hand-upholstered or CNC-cut valences and trim show a pride in workmanship uncommon in RV manufacturing. Just because they're wrapped in fabric doesn't mean we cut costs or processes. We use the same materials as cabinetry and then wrap them ourselves for a cut-above look and feel.

Angle Cut Cabinetry enable your cabinet doors to fully open.

Dura-leather wrapped ultra plush cushions with diamond stitch inlay. Sitting is something we often do, but don't think much of. Quality cushion foam is highly responsive for a quick return action and will provide an extra bounce.

Optional Slide-Out w/Couch Bed Size 36" x 59"

| Floor Length                                | 14'-10" |
|---------------------------------------------|---------|
| Overall Length (Including Optional Ladder   |         |
| N/A 1475/1575 and 2075 Models)              | 19'-8"  |
| Width (Exterior)                            | 84 3/8" |
| Height (Exterior) With Optional Truma       |         |
| Aventa 15M A/C (13.5M A/C 1475/1575 Models) | 10'-3"  |
| Height (Interior)                           | 80"     |
| Dry Weight                                  | 2905    |
| Axle Weight                                 | 2590    |
| Hitch Weight                                | 315     |
| Cargo Capacity (Total)                      | 1519    |
| Cargo Capacity (Available on Axle)          | 1910    |
| GAWR (Per Axle)                             | 4500    |
| GVWR                                        | 4500    |
| Sleeping Capacity (Min./Opt. Max.)          | 2/3     |
| Fresh Tank (Gal)                            | 26      |
| Gray Tank (Gal)                             | 26      |
| Black Tank (Gal)                            | 26      |