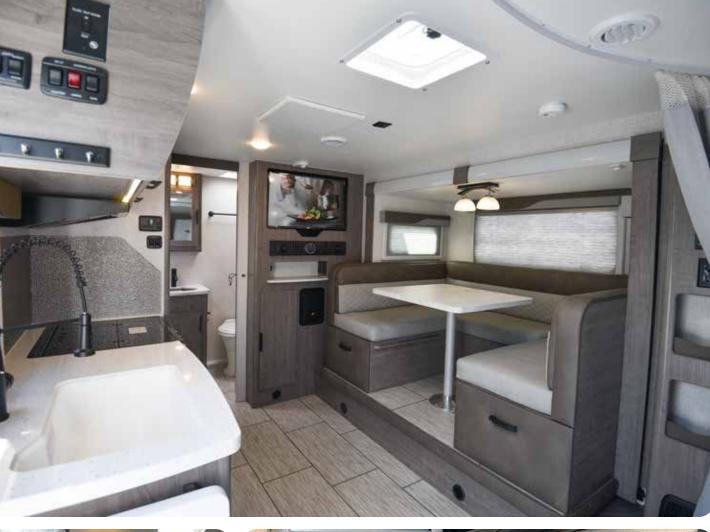

## **INTERIOR HIGHLIGHTS**

The largest, most comfortable and usable U-shaped dinette in the industry gives you ample room to entertain guests (and their knees) or provide an additional sleeping space.

Hand-upholstered or CNC-cut valences and trim show a pride in workmanship uncommon in RV manufacturing. Just because they're wrapped in fabric doesn't mean we cut costs or processes. We use the same materials as cabinetry and then wrap them ourselves for a cut-above look and feel.

Angle Cut Cabinetry enable your cabinet doors to fully open.

Dura-leather wrapped ultra plush cushions with diamond stitch inlay. Sitting is something we often do, but don't think much of. Quality cushion foam is highly responsive for a quick return action and will provide an extra bounce.

Residential queen size deluxe innerspring mattress with a bedspread and foot throw. No "RV Queen" beds in a Lance! Those are 74" long. Ours will fit your sheets from home.

No pressed or particle board used. 100% 3/4" thick sturdy plywood sourced from Spain or Italy in all cabinets and interior walls. CNC cut!

Exclusive use of Non Toxic Glues.

Decretive yet subtly splendid residential-styled real glass dinette light fixtures with dimmer."

| 24'-11" |
|---------|
| 29'-10" |
| 96 3/8" |
| 10'-5"  |
| 80"     |
| 6115    |
| 5535    |
| 580     |
| 2585    |
| 3065    |
| 4300    |
| 8700    |
| 8       |
| 45      |
| 2/40    |
| 40      |
|         |