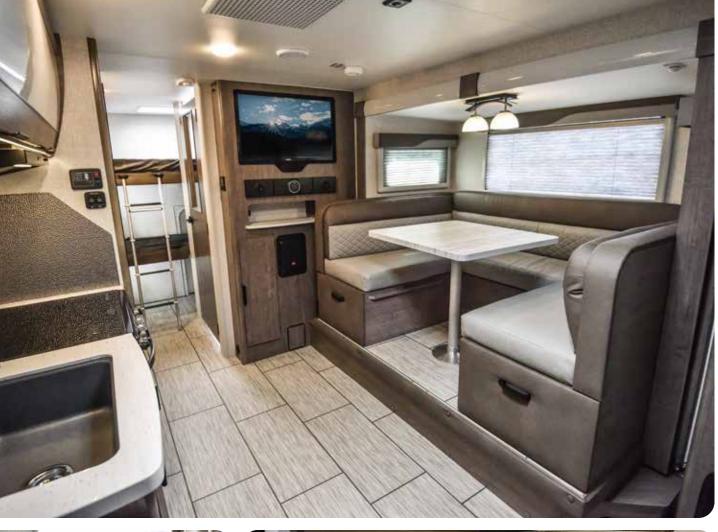

The largest, most comfortable and usable U-shaped dinette in the industry gives you ample room to entertain guests (and their knees) or provide an additional sleeping space.

Hand-upholstered or CNC-cut valences and trim show a pride in workmanship uncommon in RV manufacturing. Just because they're wrapped in fabric doesn't mean we cut costs or processes. We use the same materials as cabinetry and then wrap them ourselves for a cut-above look and feel.

Angle Cut Cabinetry enable your cabinet doors to fully open.

Dura-leather wrapped ultra plush cushions with diamond stitch inlay. Sitting is something we often do, but don't think much of. Quality cushion foam is highly responsive for a quick return action and will provide an extra bounce.

Residential queen size deluxe innerspring mattress with a bedspread and foot throw. No "RV Queen" beds in a Lance! Those are 74" long. Ours will fit your sheets from home.

No pressed or particle board used. 100% 3/4" thick sturdy plywood sourced from Spain or Italy in all cabinets and interior walls. CNC cut!

Exclusive use of Non Toxic Glues.

Decretive yet subtly splendid residential-styled real glass dinette light fixtures with dimmer."

| 24'-11" |
|---------|
| 29'-10" |
| 96 3/8" |
| 10'-5"  |
| 80"     |
| 6115    |
| 5535    |
| 580     |
| 2585    |
| 3065    |
| 4300    |
| 8700    |
| 8       |
| 45      |
| 2/40    |
| 40      |
|         |