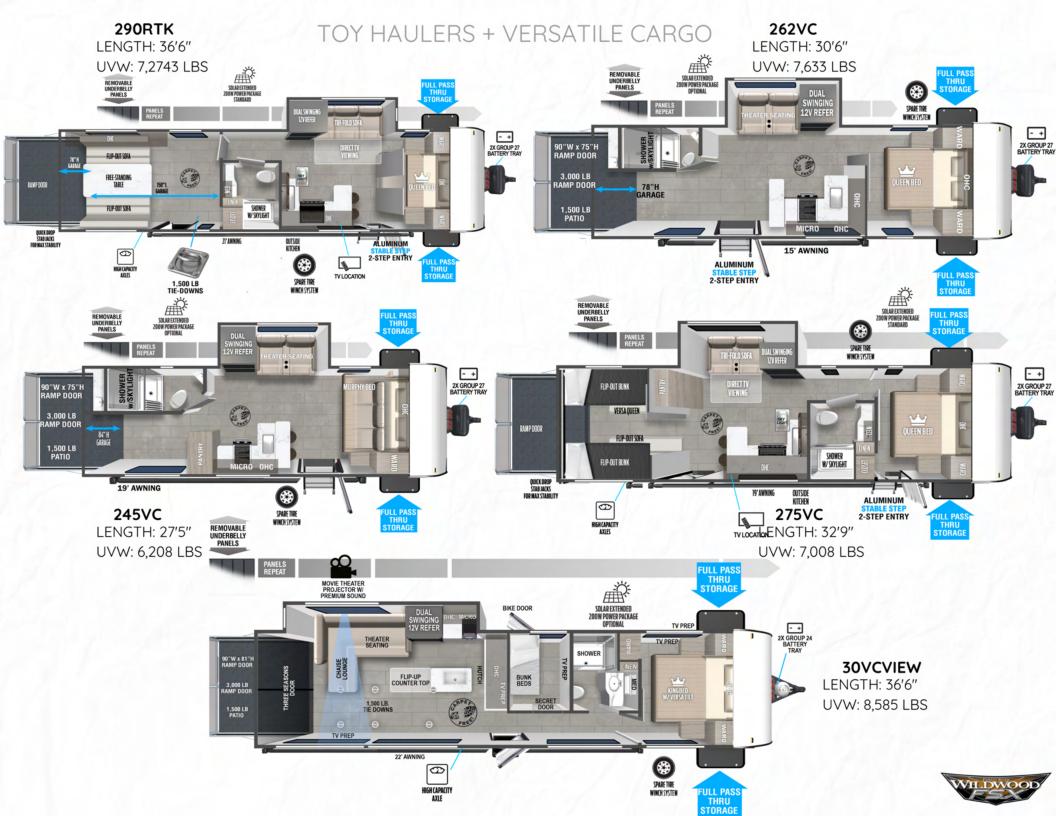

|                       | 22RBS     | 26DBUD    | 29VBUD    |
|-----------------------|-----------|-----------|-----------|
| LENGTH                | 27' 0"    | 33' 9"    | 36' 0"    |
| HEIGHT                | 11' 2"    | 11' 2"    | 11' 2"    |
| HITCH WEIGHT          | 771 lb.   | 824 lb.   | 805 lb.   |
| UVW                   | 5,647 lb. | 6,988 lb. | 7,397 lb. |
| ccc                   | 2,124 lb. | 2,636 lb. | 2,208 lb. |
| FRESH WATER           | 61 gal.   | 61 gal.   | 61 gal.   |
| GRAY WATER            | 64 gal.   | 75 gal.   | 75 gal.   |
| BLACK WATER           | 32 gal.   | 32 gal.   | 32 gal.   |
| AWNING                | 16'       | 18'       | 18'       |
| And the second second | /         | 1000      |           |