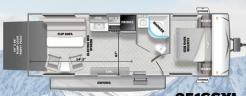

169RSK

176QBHK

|   | LENG |
|---|------|
|   | HEIG |
|   | HITC |
|   | UVW  |
| * | ССС  |
|   | FRES |
|   | GRAY |
|   | BLAC |
|   | ΔWΝ  |

| THE RESERVE OF THE RE |         |                                       |           |           |           |           |           |
|--------------------------------------------------------------------------------------------------------------------------------------------------------------------------------------------------------------------------------------------------------------------------------------------------------------------------------------------------------------------------------------------------------------------------------------------------------------------------------------------------------------------------------------------------------------------------------------------------------------------------------------------------------------------------------------------------------------------------------------------------------------------------------------------------------------------------------------------------------------------------------------------------------------------------------------------------------------------------------------------------------------------------------------------------------------------------------------------------------------------------------------------------------------------------------------------------------------------------------------------------------------------------------------------------------------------------------------------------------------------------------------------------------------------------------------------------------------------------------------------------------------------------------------------------------------------------------------------------------------------------------------------------------------------------------------------------------------------------------------------------------------------------------------------------------------------------------------------------------------------------------------------------------------------------------------------------------------------------------------------------------------------------------------------------------------------------------------------------------------------------------|---------|---------------------------------------|-----------|-----------|-----------|-----------|-----------|
|                                                                                                                                                                                                                                                                                                                                                                                                                                                                                                                                                                                                                                                                                                                                                                                                                                                                                                                                                                                                                                                                                                                                                                                                                                                                                                                                                                                                                                                                                                                                                                                                                                                                                                                                                                                                                                                                                                                                                                                                                                                                                                                                | 161QK   | 169RSK                                | 170SS     | 176QBHK   | 178BHSK   | 179DBK    | 181RT     |
| LENGTH                                                                                                                                                                                                                                                                                                                                                                                                                                                                                                                                                                                                                                                                                                                                                                                                                                                                                                                                                                                                                                                                                                                                                                                                                                                                                                                                                                                                                                                                                                                                                                                                                                                                                                                                                                                                                                                                                                                                                                                                                                                                                                                         | 23′ 6″  | 22' 11"                               | 22′ 9″    | 21′ 8″    | 22' 11"   | 22′ 6″    | 21' 8"    |
| HEIGHT                                                                                                                                                                                                                                                                                                                                                                                                                                                                                                                                                                                                                                                                                                                                                                                                                                                                                                                                                                                                                                                                                                                                                                                                                                                                                                                                                                                                                                                                                                                                                                                                                                                                                                                                                                                                                                                                                                                                                                                                                                                                                                                         | TBD     | 10′ 4″                                | 10′ 4″    | 10′ 4″    | 10′ 4″    | 10′ 2″    | 10′ 2″    |
| HITCH WEIGHT                                                                                                                                                                                                                                                                                                                                                                                                                                                                                                                                                                                                                                                                                                                                                                                                                                                                                                                                                                                                                                                                                                                                                                                                                                                                                                                                                                                                                                                                                                                                                                                                                                                                                                                                                                                                                                                                                                                                                                                                                                                                                                                   | 508 lb. | 555 lb.                               | 445 lb.   | 520 lb.   | 430 lb.   | 465 lb.   | 440 lb.   |
| UVW                                                                                                                                                                                                                                                                                                                                                                                                                                                                                                                                                                                                                                                                                                                                                                                                                                                                                                                                                                                                                                                                                                                                                                                                                                                                                                                                                                                                                                                                                                                                                                                                                                                                                                                                                                                                                                                                                                                                                                                                                                                                                                                            | 3,691   | 4,024 lb.                             | 3,819 lb. | 3,944 lb. | 3,749 lb. | 3,219 lb. | 3,204 lb. |
| ccc                                                                                                                                                                                                                                                                                                                                                                                                                                                                                                                                                                                                                                                                                                                                                                                                                                                                                                                                                                                                                                                                                                                                                                                                                                                                                                                                                                                                                                                                                                                                                                                                                                                                                                                                                                                                                                                                                                                                                                                                                                                                                                                            | 1,217   | 931 lb.                               | 1,026 lb. | 976 lb.   | 1,081 lb. | 1,646 lb. | 1,636 lb. |
| FRESH WATER                                                                                                                                                                                                                                                                                                                                                                                                                                                                                                                                                                                                                                                                                                                                                                                                                                                                                                                                                                                                                                                                                                                                                                                                                                                                                                                                                                                                                                                                                                                                                                                                                                                                                                                                                                                                                                                                                                                                                                                                                                                                                                                    | 39 gal. | 43 gal.                               | 43 gal.   | 43 gal.   | 43 gal.   | 43 gal.   | 43 gal.   |
| GRAY WATER                                                                                                                                                                                                                                                                                                                                                                                                                                                                                                                                                                                                                                                                                                                                                                                                                                                                                                                                                                                                                                                                                                                                                                                                                                                                                                                                                                                                                                                                                                                                                                                                                                                                                                                                                                                                                                                                                                                                                                                                                                                                                                                     | 40 gal. | 30 gal.                               | 30 gal.   | 30 gal.   | 30 gal.   | 30 gal.   | 30 gal.   |
| BLACK WATER                                                                                                                                                                                                                                                                                                                                                                                                                                                                                                                                                                                                                                                                                                                                                                                                                                                                                                                                                                                                                                                                                                                                                                                                                                                                                                                                                                                                                                                                                                                                                                                                                                                                                                                                                                                                                                                                                                                                                                                                                                                                                                                    | 40 gal. | 30 gal.                               | 30 gal.   | 30 gal.   | 30 gal.   | 30 gal.   | 30 gal.   |
| AWNING                                                                                                                                                                                                                                                                                                                                                                                                                                                                                                                                                                                                                                                                                                                                                                                                                                                                                                                                                                                                                                                                                                                                                                                                                                                                                                                                                                                                                                                                                                                                                                                                                                                                                                                                                                                                                                                                                                                                                                                                                                                                                                                         | 15′     | 15′                                   | 12′       | 15′       | 12'       | 13′       | 12'       |
| Control of the second                                                                                                                                                                                                                                                                                                                                                                                                                                                                                                                                                                                                                                                                                                                                                                                                                                                                                                                                                                                                                                                                                                                                                                                                                                                                                                                                                                                                                                                                                                                                                                                                                                                                                                                                                                                                                                                                                                                                                                                                                                                                                                          |         | · · · · · · · · · · · · · · · · · · · |           |           | 16.0200   | 38        | 75        |