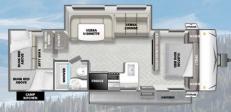

**210RBXL** 

220BHXL

**240BHXL** 

**243BHXL** 

**251SSXL** 

**253RKXL** 

**260RTK** 

**263BHXL** 

**273QBXL** 

**260RTK** 

|              | 210RBXL   | 211SSXL   | 220BHXL   | 240BHXL   | 243BHXL   | 251SSXL   | 253RKXL   | 260RTK    | 263BHXL   | 273QBXL   | 28VBXL    |
|--------------|-----------|-----------|-----------|-----------|-----------|-----------|-----------|-----------|-----------|-----------|-----------|
| LENGTH       | 25′ 2″    | 27′ 5″    | 27′ 8″    | 28' 10"   | 28′ 2″    | 29′ 5″    | 29′ 1″    | 28′ 8″    | 31′ 11″   | 33′ 8″    | 33′ 4″    |
| HEIGHT       | 10′ 3″    | 11′ 8″    | 10′ 3″    | 10′ 4″    | 10′ 1″    | 11′ 8″    | 11′ 3″    | 10′ 6″    | 10′ 3″    | 10′ 3″    | 10′ 4″    |
| HITCH WEIGHT | 500 lb.   | 740 lb.   | 602 lb.   | 570 lb.   | 566 lb.   | 746 lb.   | 578 lb.   | 650 lb.   | 736 lb.   | 752 lb.   | 828 lb.   |
| UVW          | 4,830 lb. | 5,262 lb. | 4,800 lb. | 5,343 lb. | 5,492 lb. | 5,664 lb. | 5,794 lb. | 5,276 lb. | 6,406 lb. | 6,550 lb. | 6,486 lb. |
| ccc          | 2,670 lb. | 3,278 lb. | 2,802 lb. | 2,227 lb. | 2,074 lb. | 2,882 lb. | 1,784     | 3,174 lb. | 1,330 lb. | 2,002 lb. | 2,142 lb. |
| FRESH WATER  | 61 gal.   | 61 gal.   | 42 gal.   | 40 gal.   | 61 gal.   | 61 gal.   | 61 gal.   | 42 gal.   | 61 gal.   | 61 gal.   | 61 gal.   |
| GRAY WATER   | 42 gal.   | 28 gal.   | 60 gal.   | 30 gal.   | 60 gal.   | 26 gal.   | 66 gal.   | 28 gal.   | 74 gal.   | 32 gal.   | 32 gal.   |
| BLACK WATER  | 32 gal.   | 32 gal.   | 32 gal.   | 30 gal.   | 32 gal.   | 32 gal.   | 42 gal.   | 32 gal.   | 32 gal.   | 42 gal.   | 42 gal.   |
| AWNING       | 14′       | 18′       | 12'       | 18'       | 12′       | 18'       | 16′       | 15′       | 16′       | 16′       | 16′       |