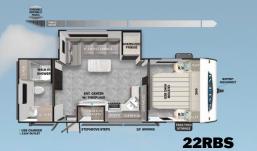

|                       | 22RBS     | 26DBUD    | 29VBUD    |
|-----------------------|-----------|-----------|-----------|
| LENGTH                | 27' 0"    | 33' 9"    | 36' 0"    |
| HEIGHT                | 11' 2"    | 11' 2"    | 11' 2"    |
| HITCH WEIGHT          | 771 lb.   | 824 lb.   | 805 lb.   |
| UVW                   | 5,647 lb. | 6,988 lb. | 7,397 lb. |
| ccc                   | 2,124 lb. | 2,636 lb. | 2,208 lb. |
| FRESH WATER           | 61 gal.   | 61 gal.   | 61 gal.   |
| GRAY WATER            | 64 gal.   | 75 gal.   | 75 gal.   |
| BLACK WATER           | 32 gal.   | 32 gal.   | 32 gal.   |
| AWNING                | 16'       | 18'       | 18'       |
| And the second second | /         | 1000      |           |