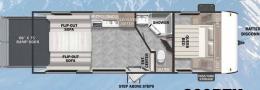

0

HIGH CAPACITY

LENGTH: 21' 2"

UVW: 3,651 LBS

DOOR FOR STORAGE ACCESS

WILDWOOD

THRU STORAGE

0

HIGH CAPACITY

LENGTH: 22' 11"

UVW: 4,119 LBS