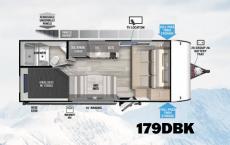

### LE TRAVEL TRAILERS 164RBLE **174BHLE** LENGTH: 20' 1" LENGTH: 20' 1" UVW: 2,819 LBS UVW: 2,899 LBS 2X GROUP 24 BATTERY TRAY SHOWER REFER BUNK BEDS QUEEN BED QUEEN BED SOFA SEATING SHOWER **AWNING** AWNING OVERSIZED DOOR FOR STORAGE FULL PASS THRU STORAGE ACCESS 2X GROUP 24 BATTERY TRAY BUNK BEDS W/Storage Below 2X GROUP 24 BATTERY TRAY SHOWER BENCH DINETTE SHOWER JAL SWINGING W/SKYLIGHT MICRO 12V REFER 179DBK 12' AWNING FULL PASS THRU STORAGE 177BH LENGTH: 22' 0" LENGTH: 22' 6" TRAVEL TRAILERS UVW: 3,319 LBS UVW: 3,829 LBS REMOVABLE UNDERBELLY PANELS OVERSIZED DOOR FOR STORAGE ACCESS FULL PASS THRU STORAGE PANELS REPEAT U-SHAPE DINETTE - + MICRO **ALSWINGING** SHOWER W/ Skylight 2X GROUP 24 BATTERY TRAY 2X GROUP 24 BATTERY TRAY 12V REFER SHOWER W/Skylight OF PEA LIGHT MURPHY BED DOUBLE BEDS W/STORAGE BENCH DINETTE UALSWINGI 12V REFER OUTSIDE 14'AWNING 12'AWNING KITCHEN **178BHSK FULL PASS OVERSIZED**

169RSK

176QBHK

|   | LENG |
|---|------|
|   | HEIG |
|   | HITC |
|   | UVW  |
| * | ССС  |
|   | FRES |
|   | GRAY |
|   | BLAC |
|   | ΔWΝ  |

| THE RESERVE OF THE RE |         |                                       |           |           |           |           |           |
|--------------------------------------------------------------------------------------------------------------------------------------------------------------------------------------------------------------------------------------------------------------------------------------------------------------------------------------------------------------------------------------------------------------------------------------------------------------------------------------------------------------------------------------------------------------------------------------------------------------------------------------------------------------------------------------------------------------------------------------------------------------------------------------------------------------------------------------------------------------------------------------------------------------------------------------------------------------------------------------------------------------------------------------------------------------------------------------------------------------------------------------------------------------------------------------------------------------------------------------------------------------------------------------------------------------------------------------------------------------------------------------------------------------------------------------------------------------------------------------------------------------------------------------------------------------------------------------------------------------------------------------------------------------------------------------------------------------------------------------------------------------------------------------------------------------------------------------------------------------------------------------------------------------------------------------------------------------------------------------------------------------------------------------------------------------------------------------------------------------------------------|---------|---------------------------------------|-----------|-----------|-----------|-----------|-----------|
|                                                                                                                                                                                                                                                                                                                                                                                                                                                                                                                                                                                                                                                                                                                                                                                                                                                                                                                                                                                                                                                                                                                                                                                                                                                                                                                                                                                                                                                                                                                                                                                                                                                                                                                                                                                                                                                                                                                                                                                                                                                                                                                                | 161QK   | 169RSK                                | 170SS     | 176QBHK   | 178BHSK   | 179DBK    | 181RT     |
| LENGTH                                                                                                                                                                                                                                                                                                                                                                                                                                                                                                                                                                                                                                                                                                                                                                                                                                                                                                                                                                                                                                                                                                                                                                                                                                                                                                                                                                                                                                                                                                                                                                                                                                                                                                                                                                                                                                                                                                                                                                                                                                                                                                                         | 23′ 6″  | 22' 11"                               | 22′ 9″    | 21′ 8″    | 22' 11"   | 22′ 6″    | 21' 8"    |
| HEIGHT                                                                                                                                                                                                                                                                                                                                                                                                                                                                                                                                                                                                                                                                                                                                                                                                                                                                                                                                                                                                                                                                                                                                                                                                                                                                                                                                                                                                                                                                                                                                                                                                                                                                                                                                                                                                                                                                                                                                                                                                                                                                                                                         | TBD     | 10′ 4″                                | 10′ 4″    | 10′ 4″    | 10′ 4″    | 10′ 2″    | 10′ 2″    |
| HITCH WEIGHT                                                                                                                                                                                                                                                                                                                                                                                                                                                                                                                                                                                                                                                                                                                                                                                                                                                                                                                                                                                                                                                                                                                                                                                                                                                                                                                                                                                                                                                                                                                                                                                                                                                                                                                                                                                                                                                                                                                                                                                                                                                                                                                   | 508 lb. | 555 lb.                               | 445 lb.   | 520 lb.   | 430 lb.   | 465 lb.   | 440 lb.   |
| UVW                                                                                                                                                                                                                                                                                                                                                                                                                                                                                                                                                                                                                                                                                                                                                                                                                                                                                                                                                                                                                                                                                                                                                                                                                                                                                                                                                                                                                                                                                                                                                                                                                                                                                                                                                                                                                                                                                                                                                                                                                                                                                                                            | 3,691   | 4,024 lb.                             | 3,819 lb. | 3,944 lb. | 3,749 lb. | 3,219 lb. | 3,204 lb. |
| ccc                                                                                                                                                                                                                                                                                                                                                                                                                                                                                                                                                                                                                                                                                                                                                                                                                                                                                                                                                                                                                                                                                                                                                                                                                                                                                                                                                                                                                                                                                                                                                                                                                                                                                                                                                                                                                                                                                                                                                                                                                                                                                                                            | 1,217   | 931 lb.                               | 1,026 lb. | 976 lb.   | 1,081 lb. | 1,646 lb. | 1,636 lb. |
| FRESH WATER                                                                                                                                                                                                                                                                                                                                                                                                                                                                                                                                                                                                                                                                                                                                                                                                                                                                                                                                                                                                                                                                                                                                                                                                                                                                                                                                                                                                                                                                                                                                                                                                                                                                                                                                                                                                                                                                                                                                                                                                                                                                                                                    | 39 gal. | 43 gal.                               | 43 gal.   | 43 gal.   | 43 gal.   | 43 gal.   | 43 gal.   |
| GRAY WATER                                                                                                                                                                                                                                                                                                                                                                                                                                                                                                                                                                                                                                                                                                                                                                                                                                                                                                                                                                                                                                                                                                                                                                                                                                                                                                                                                                                                                                                                                                                                                                                                                                                                                                                                                                                                                                                                                                                                                                                                                                                                                                                     | 40 gal. | 30 gal.                               | 30 gal.   | 30 gal.   | 30 gal.   | 30 gal.   | 30 gal.   |
| BLACK WATER                                                                                                                                                                                                                                                                                                                                                                                                                                                                                                                                                                                                                                                                                                                                                                                                                                                                                                                                                                                                                                                                                                                                                                                                                                                                                                                                                                                                                                                                                                                                                                                                                                                                                                                                                                                                                                                                                                                                                                                                                                                                                                                    | 40 gal. | 30 gal.                               | 30 gal.   | 30 gal.   | 30 gal.   | 30 gal.   | 30 gal.   |
| AWNING                                                                                                                                                                                                                                                                                                                                                                                                                                                                                                                                                                                                                                                                                                                                                                                                                                                                                                                                                                                                                                                                                                                                                                                                                                                                                                                                                                                                                                                                                                                                                                                                                                                                                                                                                                                                                                                                                                                                                                                                                                                                                                                         | 15′     | 15′                                   | 12′       | 15′       | 12'       | 13′       | 12'       |
| Control of the second                                                                                                                                                                                                                                                                                                                                                                                                                                                                                                                                                                                                                                                                                                                                                                                                                                                                                                                                                                                                                                                                                                                                                                                                                                                                                                                                                                                                                                                                                                                                                                                                                                                                                                                                                                                                                                                                                                                                                                                                                                                                                                          |         | · · · · · · · · · · · · · · · · · · · |           |           | 16.0200   | 38        | 75        |