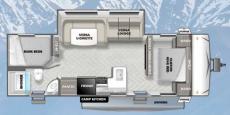

169RSK

176QBHK

|   | LENG |
|---|------|
|   | HEIG |
|   | HITC |
|   | UVW  |
| * | ССС  |
|   | FRES |
|   | GRAY |
|   | BLAC |
|   | ΔWΝ  |

| THE RESERVE OF THE RE |         |                                       |           |           |           |           |           |
|--------------------------------------------------------------------------------------------------------------------------------------------------------------------------------------------------------------------------------------------------------------------------------------------------------------------------------------------------------------------------------------------------------------------------------------------------------------------------------------------------------------------------------------------------------------------------------------------------------------------------------------------------------------------------------------------------------------------------------------------------------------------------------------------------------------------------------------------------------------------------------------------------------------------------------------------------------------------------------------------------------------------------------------------------------------------------------------------------------------------------------------------------------------------------------------------------------------------------------------------------------------------------------------------------------------------------------------------------------------------------------------------------------------------------------------------------------------------------------------------------------------------------------------------------------------------------------------------------------------------------------------------------------------------------------------------------------------------------------------------------------------------------------------------------------------------------------------------------------------------------------------------------------------------------------------------------------------------------------------------------------------------------------------------------------------------------------------------------------------------------------|---------|---------------------------------------|-----------|-----------|-----------|-----------|-----------|
|                                                                                                                                                                                                                                                                                                                                                                                                                                                                                                                                                                                                                                                                                                                                                                                                                                                                                                                                                                                                                                                                                                                                                                                                                                                                                                                                                                                                                                                                                                                                                                                                                                                                                                                                                                                                                                                                                                                                                                                                                                                                                                                                | 161QK   | 169RSK                                | 170SS     | 176QBHK   | 178BHSK   | 179DBK    | 181RT     |
| LENGTH                                                                                                                                                                                                                                                                                                                                                                                                                                                                                                                                                                                                                                                                                                                                                                                                                                                                                                                                                                                                                                                                                                                                                                                                                                                                                                                                                                                                                                                                                                                                                                                                                                                                                                                                                                                                                                                                                                                                                                                                                                                                                                                         | 23′ 6″  | 22' 11"                               | 22′ 9″    | 21′ 8″    | 22' 11"   | 22′ 6″    | 21' 8"    |
| HEIGHT                                                                                                                                                                                                                                                                                                                                                                                                                                                                                                                                                                                                                                                                                                                                                                                                                                                                                                                                                                                                                                                                                                                                                                                                                                                                                                                                                                                                                                                                                                                                                                                                                                                                                                                                                                                                                                                                                                                                                                                                                                                                                                                         | TBD     | 10′ 4″                                | 10′ 4″    | 10′ 4″    | 10′ 4″    | 10′ 2″    | 10′ 2″    |
| HITCH WEIGHT                                                                                                                                                                                                                                                                                                                                                                                                                                                                                                                                                                                                                                                                                                                                                                                                                                                                                                                                                                                                                                                                                                                                                                                                                                                                                                                                                                                                                                                                                                                                                                                                                                                                                                                                                                                                                                                                                                                                                                                                                                                                                                                   | 508 lb. | 555 lb.                               | 445 lb.   | 520 lb.   | 430 lb.   | 465 lb.   | 440 lb.   |
| UVW                                                                                                                                                                                                                                                                                                                                                                                                                                                                                                                                                                                                                                                                                                                                                                                                                                                                                                                                                                                                                                                                                                                                                                                                                                                                                                                                                                                                                                                                                                                                                                                                                                                                                                                                                                                                                                                                                                                                                                                                                                                                                                                            | 3,691   | 4,024 lb.                             | 3,819 lb. | 3,944 lb. | 3,749 lb. | 3,219 lb. | 3,204 lb. |
| ccc                                                                                                                                                                                                                                                                                                                                                                                                                                                                                                                                                                                                                                                                                                                                                                                                                                                                                                                                                                                                                                                                                                                                                                                                                                                                                                                                                                                                                                                                                                                                                                                                                                                                                                                                                                                                                                                                                                                                                                                                                                                                                                                            | 1,217   | 931 lb.                               | 1,026 lb. | 976 lb.   | 1,081 lb. | 1,646 lb. | 1,636 lb. |
| FRESH WATER                                                                                                                                                                                                                                                                                                                                                                                                                                                                                                                                                                                                                                                                                                                                                                                                                                                                                                                                                                                                                                                                                                                                                                                                                                                                                                                                                                                                                                                                                                                                                                                                                                                                                                                                                                                                                                                                                                                                                                                                                                                                                                                    | 39 gal. | 43 gal.                               | 43 gal.   | 43 gal.   | 43 gal.   | 43 gal.   | 43 gal.   |
| GRAY WATER                                                                                                                                                                                                                                                                                                                                                                                                                                                                                                                                                                                                                                                                                                                                                                                                                                                                                                                                                                                                                                                                                                                                                                                                                                                                                                                                                                                                                                                                                                                                                                                                                                                                                                                                                                                                                                                                                                                                                                                                                                                                                                                     | 40 gal. | 30 gal.                               | 30 gal.   | 30 gal.   | 30 gal.   | 30 gal.   | 30 gal.   |
| BLACK WATER                                                                                                                                                                                                                                                                                                                                                                                                                                                                                                                                                                                                                                                                                                                                                                                                                                                                                                                                                                                                                                                                                                                                                                                                                                                                                                                                                                                                                                                                                                                                                                                                                                                                                                                                                                                                                                                                                                                                                                                                                                                                                                                    | 40 gal. | 30 gal.                               | 30 gal.   | 30 gal.   | 30 gal.   | 30 gal.   | 30 gal.   |
| AWNING                                                                                                                                                                                                                                                                                                                                                                                                                                                                                                                                                                                                                                                                                                                                                                                                                                                                                                                                                                                                                                                                                                                                                                                                                                                                                                                                                                                                                                                                                                                                                                                                                                                                                                                                                                                                                                                                                                                                                                                                                                                                                                                         | 15′     | 15′                                   | 12′       | 15′       | 12'       | 13′       | 12'       |
| Control of the second                                                                                                                                                                                                                                                                                                                                                                                                                                                                                                                                                                                                                                                                                                                                                                                                                                                                                                                                                                                                                                                                                                                                                                                                                                                                                                                                                                                                                                                                                                                                                                                                                                                                                                                                                                                                                                                                                                                                                                                                                                                                                                          |         | · · · · · · · · · · · · · · · · · · · |           |           | 16.0200   | 38        | 75        |