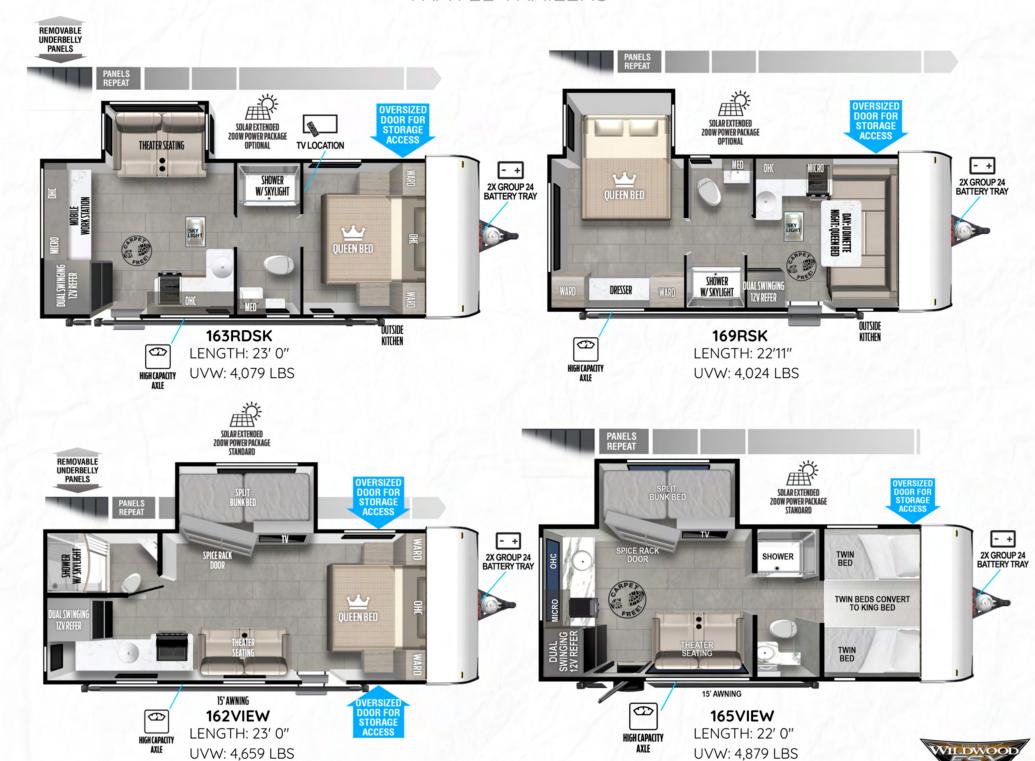

0

HIGH CAPACITY

LENGTH: 21' 2"

UVW: 3,651 LBS

DOOR FOR STORAGE ACCESS

WILDWOOD

THRU STORAGE

0

HIGH CAPACITY

LENGTH: 22' 11"

UVW: 4,119 LBS