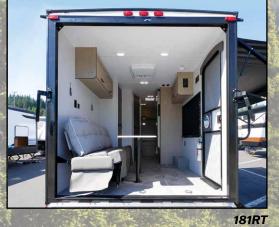

169RSK

176QBHK

|   | LENG |
|---|------|
|   | HEIG |
|   | HITC |
|   | UVW  |
| * | ССС  |
|   | FRES |
|   | GRAY |
|   | BLAC |
|   | ΔWΝ  |

| THE RESERVE OF THE RE |         |                                       |           |           |           |           |           |
|--------------------------------------------------------------------------------------------------------------------------------------------------------------------------------------------------------------------------------------------------------------------------------------------------------------------------------------------------------------------------------------------------------------------------------------------------------------------------------------------------------------------------------------------------------------------------------------------------------------------------------------------------------------------------------------------------------------------------------------------------------------------------------------------------------------------------------------------------------------------------------------------------------------------------------------------------------------------------------------------------------------------------------------------------------------------------------------------------------------------------------------------------------------------------------------------------------------------------------------------------------------------------------------------------------------------------------------------------------------------------------------------------------------------------------------------------------------------------------------------------------------------------------------------------------------------------------------------------------------------------------------------------------------------------------------------------------------------------------------------------------------------------------------------------------------------------------------------------------------------------------------------------------------------------------------------------------------------------------------------------------------------------------------------------------------------------------------------------------------------------------|---------|---------------------------------------|-----------|-----------|-----------|-----------|-----------|
|                                                                                                                                                                                                                                                                                                                                                                                                                                                                                                                                                                                                                                                                                                                                                                                                                                                                                                                                                                                                                                                                                                                                                                                                                                                                                                                                                                                                                                                                                                                                                                                                                                                                                                                                                                                                                                                                                                                                                                                                                                                                                                                                | 161QK   | 169RSK                                | 170SS     | 176QBHK   | 178BHSK   | 179DBK    | 181RT     |
| LENGTH                                                                                                                                                                                                                                                                                                                                                                                                                                                                                                                                                                                                                                                                                                                                                                                                                                                                                                                                                                                                                                                                                                                                                                                                                                                                                                                                                                                                                                                                                                                                                                                                                                                                                                                                                                                                                                                                                                                                                                                                                                                                                                                         | 23′ 6″  | 22' 11"                               | 22′ 9″    | 21′ 8″    | 22' 11"   | 22′ 6″    | 21' 8"    |
| HEIGHT                                                                                                                                                                                                                                                                                                                                                                                                                                                                                                                                                                                                                                                                                                                                                                                                                                                                                                                                                                                                                                                                                                                                                                                                                                                                                                                                                                                                                                                                                                                                                                                                                                                                                                                                                                                                                                                                                                                                                                                                                                                                                                                         | TBD     | 10′ 4″                                | 10′ 4″    | 10′ 4″    | 10′ 4″    | 10′ 2″    | 10′ 2″    |
| HITCH WEIGHT                                                                                                                                                                                                                                                                                                                                                                                                                                                                                                                                                                                                                                                                                                                                                                                                                                                                                                                                                                                                                                                                                                                                                                                                                                                                                                                                                                                                                                                                                                                                                                                                                                                                                                                                                                                                                                                                                                                                                                                                                                                                                                                   | 508 lb. | 555 lb.                               | 445 lb.   | 520 lb.   | 430 lb.   | 465 lb.   | 440 lb.   |
| UVW                                                                                                                                                                                                                                                                                                                                                                                                                                                                                                                                                                                                                                                                                                                                                                                                                                                                                                                                                                                                                                                                                                                                                                                                                                                                                                                                                                                                                                                                                                                                                                                                                                                                                                                                                                                                                                                                                                                                                                                                                                                                                                                            | 3,691   | 4,024 lb.                             | 3,819 lb. | 3,944 lb. | 3,749 lb. | 3,219 lb. | 3,204 lb. |
| ccc                                                                                                                                                                                                                                                                                                                                                                                                                                                                                                                                                                                                                                                                                                                                                                                                                                                                                                                                                                                                                                                                                                                                                                                                                                                                                                                                                                                                                                                                                                                                                                                                                                                                                                                                                                                                                                                                                                                                                                                                                                                                                                                            | 1,217   | 931 lb.                               | 1,026 lb. | 976 lb.   | 1,081 lb. | 1,646 lb. | 1,636 lb. |
| FRESH WATER                                                                                                                                                                                                                                                                                                                                                                                                                                                                                                                                                                                                                                                                                                                                                                                                                                                                                                                                                                                                                                                                                                                                                                                                                                                                                                                                                                                                                                                                                                                                                                                                                                                                                                                                                                                                                                                                                                                                                                                                                                                                                                                    | 39 gal. | 43 gal.                               | 43 gal.   | 43 gal.   | 43 gal.   | 43 gal.   | 43 gal.   |
| GRAY WATER                                                                                                                                                                                                                                                                                                                                                                                                                                                                                                                                                                                                                                                                                                                                                                                                                                                                                                                                                                                                                                                                                                                                                                                                                                                                                                                                                                                                                                                                                                                                                                                                                                                                                                                                                                                                                                                                                                                                                                                                                                                                                                                     | 40 gal. | 30 gal.                               | 30 gal.   | 30 gal.   | 30 gal.   | 30 gal.   | 30 gal.   |
| BLACK WATER                                                                                                                                                                                                                                                                                                                                                                                                                                                                                                                                                                                                                                                                                                                                                                                                                                                                                                                                                                                                                                                                                                                                                                                                                                                                                                                                                                                                                                                                                                                                                                                                                                                                                                                                                                                                                                                                                                                                                                                                                                                                                                                    | 40 gal. | 30 gal.                               | 30 gal.   | 30 gal.   | 30 gal.   | 30 gal.   | 30 gal.   |
| AWNING                                                                                                                                                                                                                                                                                                                                                                                                                                                                                                                                                                                                                                                                                                                                                                                                                                                                                                                                                                                                                                                                                                                                                                                                                                                                                                                                                                                                                                                                                                                                                                                                                                                                                                                                                                                                                                                                                                                                                                                                                                                                                                                         | 15′     | 15′                                   | 12′       | 15′       | 12'       | 13′       | 12'       |
| Control of the second                                                                                                                                                                                                                                                                                                                                                                                                                                                                                                                                                                                                                                                                                                                                                                                                                                                                                                                                                                                                                                                                                                                                                                                                                                                                                                                                                                                                                                                                                                                                                                                                                                                                                                                                                                                                                                                                                                                                                                                                                                                                                                          |         | · · · · · · · · · · · · · · · · · · · |           |           | 16.0200   | 38        | 75        |