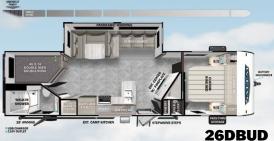

|                       | 22RBS     | 26DBUD    | 29VBUD    |
|-----------------------|-----------|-----------|-----------|
| LENGTH                | 27' 0"    | 33' 9"    | 36' 0"    |
| HEIGHT                | 11' 2"    | 11' 2"    | 11' 2"    |
| HITCH WEIGHT          | 771 lb.   | 824 lb.   | 805 lb.   |
| UVW                   | 5,647 lb. | 6,988 lb. | 7,397 lb. |
| ccc                   | 2,124 lb. | 2,636 lb. | 2,208 lb. |
| FRESH WATER           | 61 gal.   | 61 gal.   | 61 gal.   |
| GRAY WATER            | 64 gal.   | 75 gal.   | 75 gal.   |
| BLACK WATER           | 32 gal.   | 32 gal.   | 32 gal.   |
| AWNING                | 16'       | 18'       | 18'       |
| And the second second | /         | 1000      |           |