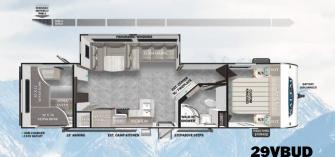

|                       | 22RBS     | 26DBUD    | 29VBUD    |
|-----------------------|-----------|-----------|-----------|
| LENGTH                | 27' 0"    | 33' 9"    | 36' 0"    |
| HEIGHT                | 11' 2"    | 11' 2"    | 11' 2"    |
| HITCH WEIGHT          | 771 lb.   | 824 lb.   | 805 lb.   |
| UVW                   | 5,647 lb. | 6,988 lb. | 7,397 lb. |
| ccc                   | 2,124 lb. | 2,636 lb. | 2,208 lb. |
| FRESH WATER           | 61 gal.   | 61 gal.   | 61 gal.   |
| GRAY WATER            | 64 gal.   | 75 gal.   | 75 gal.   |
| BLACK WATER           | 32 gal.   | 32 gal.   | 32 gal.   |
| AWNING                | 16'       | 18'       | 18'       |
| And the second second | /         | 1000      |           |