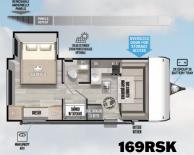

169RSK

176QBHK

|   | LENG |
|---|------|
|   | HEIG |
|   | HITC |
|   | UVW  |
| * | ССС  |
|   | FRES |
|   | GRAY |
|   | BLAC |
|   | ΔWΝ  |

| THE RESERVE OF THE RE |         |                                       |           |           |           |           |           |
|--------------------------------------------------------------------------------------------------------------------------------------------------------------------------------------------------------------------------------------------------------------------------------------------------------------------------------------------------------------------------------------------------------------------------------------------------------------------------------------------------------------------------------------------------------------------------------------------------------------------------------------------------------------------------------------------------------------------------------------------------------------------------------------------------------------------------------------------------------------------------------------------------------------------------------------------------------------------------------------------------------------------------------------------------------------------------------------------------------------------------------------------------------------------------------------------------------------------------------------------------------------------------------------------------------------------------------------------------------------------------------------------------------------------------------------------------------------------------------------------------------------------------------------------------------------------------------------------------------------------------------------------------------------------------------------------------------------------------------------------------------------------------------------------------------------------------------------------------------------------------------------------------------------------------------------------------------------------------------------------------------------------------------------------------------------------------------------------------------------------------------|---------|---------------------------------------|-----------|-----------|-----------|-----------|-----------|
|                                                                                                                                                                                                                                                                                                                                                                                                                                                                                                                                                                                                                                                                                                                                                                                                                                                                                                                                                                                                                                                                                                                                                                                                                                                                                                                                                                                                                                                                                                                                                                                                                                                                                                                                                                                                                                                                                                                                                                                                                                                                                                                                | 161QK   | 169RSK                                | 170SS     | 176QBHK   | 178BHSK   | 179DBK    | 181RT     |
| LENGTH                                                                                                                                                                                                                                                                                                                                                                                                                                                                                                                                                                                                                                                                                                                                                                                                                                                                                                                                                                                                                                                                                                                                                                                                                                                                                                                                                                                                                                                                                                                                                                                                                                                                                                                                                                                                                                                                                                                                                                                                                                                                                                                         | 23′ 6″  | 22' 11"                               | 22′ 9″    | 21′ 8″    | 22' 11"   | 22′ 6″    | 21' 8"    |
| HEIGHT                                                                                                                                                                                                                                                                                                                                                                                                                                                                                                                                                                                                                                                                                                                                                                                                                                                                                                                                                                                                                                                                                                                                                                                                                                                                                                                                                                                                                                                                                                                                                                                                                                                                                                                                                                                                                                                                                                                                                                                                                                                                                                                         | TBD     | 10′ 4″                                | 10′ 4″    | 10′ 4″    | 10′ 4″    | 10′ 2″    | 10′ 2″    |
| HITCH WEIGHT                                                                                                                                                                                                                                                                                                                                                                                                                                                                                                                                                                                                                                                                                                                                                                                                                                                                                                                                                                                                                                                                                                                                                                                                                                                                                                                                                                                                                                                                                                                                                                                                                                                                                                                                                                                                                                                                                                                                                                                                                                                                                                                   | 508 lb. | 555 lb.                               | 445 lb.   | 520 lb.   | 430 lb.   | 465 lb.   | 440 lb.   |
| UVW                                                                                                                                                                                                                                                                                                                                                                                                                                                                                                                                                                                                                                                                                                                                                                                                                                                                                                                                                                                                                                                                                                                                                                                                                                                                                                                                                                                                                                                                                                                                                                                                                                                                                                                                                                                                                                                                                                                                                                                                                                                                                                                            | 3,691   | 4,024 lb.                             | 3,819 lb. | 3,944 lb. | 3,749 lb. | 3,219 lb. | 3,204 lb. |
| ccc                                                                                                                                                                                                                                                                                                                                                                                                                                                                                                                                                                                                                                                                                                                                                                                                                                                                                                                                                                                                                                                                                                                                                                                                                                                                                                                                                                                                                                                                                                                                                                                                                                                                                                                                                                                                                                                                                                                                                                                                                                                                                                                            | 1,217   | 931 lb.                               | 1,026 lb. | 976 lb.   | 1,081 lb. | 1,646 lb. | 1,636 lb. |
| FRESH WATER                                                                                                                                                                                                                                                                                                                                                                                                                                                                                                                                                                                                                                                                                                                                                                                                                                                                                                                                                                                                                                                                                                                                                                                                                                                                                                                                                                                                                                                                                                                                                                                                                                                                                                                                                                                                                                                                                                                                                                                                                                                                                                                    | 39 gal. | 43 gal.                               | 43 gal.   | 43 gal.   | 43 gal.   | 43 gal.   | 43 gal.   |
| GRAY WATER                                                                                                                                                                                                                                                                                                                                                                                                                                                                                                                                                                                                                                                                                                                                                                                                                                                                                                                                                                                                                                                                                                                                                                                                                                                                                                                                                                                                                                                                                                                                                                                                                                                                                                                                                                                                                                                                                                                                                                                                                                                                                                                     | 40 gal. | 30 gal.                               | 30 gal.   | 30 gal.   | 30 gal.   | 30 gal.   | 30 gal.   |
| BLACK WATER                                                                                                                                                                                                                                                                                                                                                                                                                                                                                                                                                                                                                                                                                                                                                                                                                                                                                                                                                                                                                                                                                                                                                                                                                                                                                                                                                                                                                                                                                                                                                                                                                                                                                                                                                                                                                                                                                                                                                                                                                                                                                                                    | 40 gal. | 30 gal.                               | 30 gal.   | 30 gal.   | 30 gal.   | 30 gal.   | 30 gal.   |
| AWNING                                                                                                                                                                                                                                                                                                                                                                                                                                                                                                                                                                                                                                                                                                                                                                                                                                                                                                                                                                                                                                                                                                                                                                                                                                                                                                                                                                                                                                                                                                                                                                                                                                                                                                                                                                                                                                                                                                                                                                                                                                                                                                                         | 15′     | 15′                                   | 12′       | 15′       | 12'       | 13′       | 12'       |
| Control of the second                                                                                                                                                                                                                                                                                                                                                                                                                                                                                                                                                                                                                                                                                                                                                                                                                                                                                                                                                                                                                                                                                                                                                                                                                                                                                                                                                                                                                                                                                                                                                                                                                                                                                                                                                                                                                                                                                                                                                                                                                                                                                                          |         | · · · · · · · · · · · · · · · · · · · |           |           | 16.0200   | 38        | 75        |