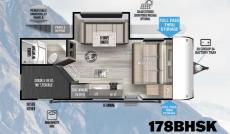

### LE TRAVEL TRAILERS 164RBLE **174BHLE** LENGTH: 20' 1" LENGTH: 20' 1" UVW: 2,819 LBS UVW: 2,899 LBS 2X GROUP 24 BATTERY TRAY SHOWER REFER BUNK BEDS QUEEN BED QUEEN BED SOFA SEATING SHOWER **AWNING** AWNING OVERSIZED DOOR FOR STORAGE FULL PASS THRU STORAGE ACCESS 2X GROUP 24 BATTERY TRAY BUNK BEDS W/Storage Below 2X GROUP 24 BATTERY TRAY SHOWER BENCH DINETTE SHOWER JAL SWINGING W/SKYLIGHT MICRO 12V REFER 179DBK 12' AWNING FULL PASS THRU STORAGE 177BH LENGTH: 22' 0" LENGTH: 22' 6" TRAVEL TRAILERS UVW: 3,319 LBS UVW: 3,829 LBS REMOVABLE UNDERBELLY PANELS OVERSIZED DOOR FOR STORAGE ACCESS FULL PASS THRU STORAGE PANELS REPEAT U-SHAPE DINETTE - + MICRO **ALSWINGING** SHOWER W/ Skylight 2X GROUP 24 BATTERY TRAY 2X GROUP 24 BATTERY TRAY 12V REFER SHOWER W/Skylight OF PEA LIGHT MURPHY BED DOUBLE BEDS W/STORAGE BENCH DINETTE UALSWINGI 12V REFER OUTSIDE 14'AWNING 12'AWNING KITCHEN **178BHSK FULL PASS OVERSIZED**

0

HIGH CAPACITY

LENGTH: 21' 2"

UVW: 3,651 LBS

DOOR FOR STORAGE ACCESS

WILDWOOD

THRU STORAGE

0

HIGH CAPACITY

LENGTH: 22' 11"

UVW: 4,119 LBS