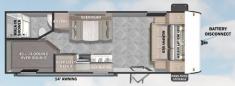

0

HIGH CAPACITY

LENGTH: 21' 2"

UVW: 3,651 LBS

DOOR FOR STORAGE ACCESS

WILDWOOD

THRU STORAGE

0