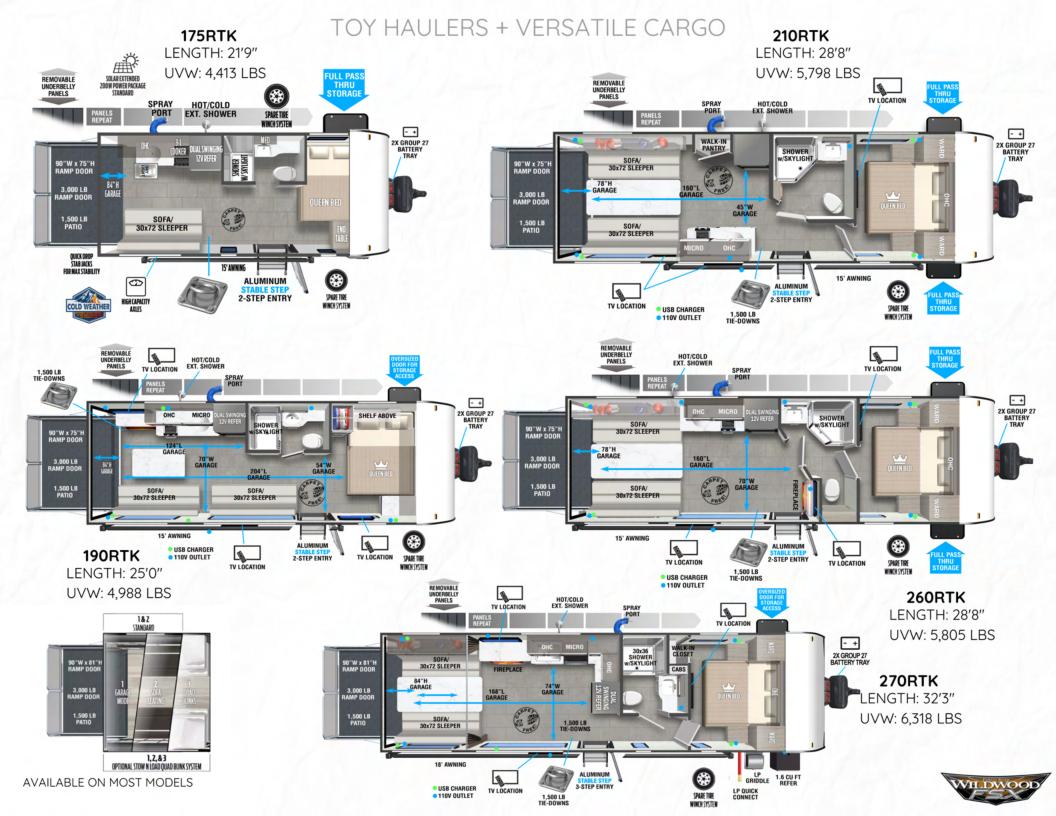

**210RBXL** 

220BHXL

**240BHXL** 

**243BHXL** 

**251SSXL** 

**253RKXL** 

**260RTK** 

**263BHXL** 

**273QBXL** 

**260RTK** 

|              | 210RBXL   | 211SSXL   | 220BHXL   | 240BHXL   | 243BHXL   | 251SSXL   | 253RKXL   | 260RTK    | 263BHXL   | 273QBXL   | 28VBXL    |
|--------------|-----------|-----------|-----------|-----------|-----------|-----------|-----------|-----------|-----------|-----------|-----------|
| LENGTH       | 25′ 2″    | 27′ 5″    | 27′ 8″    | 28' 10"   | 28′ 2″    | 29′ 5″    | 29′ 1″    | 28′ 8″    | 31′ 11″   | 33′ 8″    | 33′ 4″    |
| HEIGHT       | 10′ 3″    | 11′ 8″    | 10′ 3″    | 10′ 4″    | 10′ 1″    | 11′ 8″    | 11′ 3″    | 10′ 6″    | 10′ 3″    | 10′ 3″    | 10′ 4″    |
| HITCH WEIGHT | 500 lb.   | 740 lb.   | 602 lb.   | 570 lb.   | 566 lb.   | 746 lb.   | 578 lb.   | 650 lb.   | 736 lb.   | 752 lb.   | 828 lb.   |
| UVW          | 4,830 lb. | 5,262 lb. | 4,800 lb. | 5,343 lb. | 5,492 lb. | 5,664 lb. | 5,794 lb. | 5,276 lb. | 6,406 lb. | 6,550 lb. | 6,486 lb. |
| ccc          | 2,670 lb. | 3,278 lb. | 2,802 lb. | 2,227 lb. | 2,074 lb. | 2,882 lb. | 1,784     | 3,174 lb. | 1,330 lb. | 2,002 lb. | 2,142 lb. |
| FRESH WATER  | 61 gal.   | 61 gal.   | 42 gal.   | 40 gal.   | 61 gal.   | 61 gal.   | 61 gal.   | 42 gal.   | 61 gal.   | 61 gal.   | 61 gal.   |
| GRAY WATER   | 42 gal.   | 28 gal.   | 60 gal.   | 30 gal.   | 60 gal.   | 26 gal.   | 66 gal.   | 28 gal.   | 74 gal.   | 32 gal.   | 32 gal.   |
| BLACK WATER  | 32 gal.   | 32 gal.   | 32 gal.   | 30 gal.   | 32 gal.   | 32 gal.   | 42 gal.   | 32 gal.   | 32 gal.   | 42 gal.   | 42 gal.   |
| AWNING       | 14′       | 18′       | 12'       | 18'       | 12′       | 18'       | 16′       | 15′       | 16′       | 16′       | 16′       |