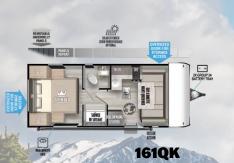

169RSK

176QBHK

|   | LENG |
|---|------|
|   | HEIG |
|   | HITC |
|   | UVW  |
| * | ССС  |
|   | FRES |
|   | GRAY |
|   | BLAC |
|   | ΔWΝ  |

| THE RESERVE OF THE RE |         |                                       |           |           |           |           |           |
|--------------------------------------------------------------------------------------------------------------------------------------------------------------------------------------------------------------------------------------------------------------------------------------------------------------------------------------------------------------------------------------------------------------------------------------------------------------------------------------------------------------------------------------------------------------------------------------------------------------------------------------------------------------------------------------------------------------------------------------------------------------------------------------------------------------------------------------------------------------------------------------------------------------------------------------------------------------------------------------------------------------------------------------------------------------------------------------------------------------------------------------------------------------------------------------------------------------------------------------------------------------------------------------------------------------------------------------------------------------------------------------------------------------------------------------------------------------------------------------------------------------------------------------------------------------------------------------------------------------------------------------------------------------------------------------------------------------------------------------------------------------------------------------------------------------------------------------------------------------------------------------------------------------------------------------------------------------------------------------------------------------------------------------------------------------------------------------------------------------------------------|---------|---------------------------------------|-----------|-----------|-----------|-----------|-----------|
|                                                                                                                                                                                                                                                                                                                                                                                                                                                                                                                                                                                                                                                                                                                                                                                                                                                                                                                                                                                                                                                                                                                                                                                                                                                                                                                                                                                                                                                                                                                                                                                                                                                                                                                                                                                                                                                                                                                                                                                                                                                                                                                                | 161QK   | 169RSK                                | 170SS     | 176QBHK   | 178BHSK   | 179DBK    | 181RT     |
| LENGTH                                                                                                                                                                                                                                                                                                                                                                                                                                                                                                                                                                                                                                                                                                                                                                                                                                                                                                                                                                                                                                                                                                                                                                                                                                                                                                                                                                                                                                                                                                                                                                                                                                                                                                                                                                                                                                                                                                                                                                                                                                                                                                                         | 23′ 6″  | 22' 11"                               | 22′ 9″    | 21′ 8″    | 22' 11"   | 22′ 6″    | 21' 8"    |
| HEIGHT                                                                                                                                                                                                                                                                                                                                                                                                                                                                                                                                                                                                                                                                                                                                                                                                                                                                                                                                                                                                                                                                                                                                                                                                                                                                                                                                                                                                                                                                                                                                                                                                                                                                                                                                                                                                                                                                                                                                                                                                                                                                                                                         | TBD     | 10′ 4″                                | 10′ 4″    | 10′ 4″    | 10′ 4″    | 10′ 2″    | 10′ 2″    |
| HITCH WEIGHT                                                                                                                                                                                                                                                                                                                                                                                                                                                                                                                                                                                                                                                                                                                                                                                                                                                                                                                                                                                                                                                                                                                                                                                                                                                                                                                                                                                                                                                                                                                                                                                                                                                                                                                                                                                                                                                                                                                                                                                                                                                                                                                   | 508 lb. | 555 lb.                               | 445 lb.   | 520 lb.   | 430 lb.   | 465 lb.   | 440 lb.   |
| UVW                                                                                                                                                                                                                                                                                                                                                                                                                                                                                                                                                                                                                                                                                                                                                                                                                                                                                                                                                                                                                                                                                                                                                                                                                                                                                                                                                                                                                                                                                                                                                                                                                                                                                                                                                                                                                                                                                                                                                                                                                                                                                                                            | 3,691   | 4,024 lb.                             | 3,819 lb. | 3,944 lb. | 3,749 lb. | 3,219 lb. | 3,204 lb. |
| ccc                                                                                                                                                                                                                                                                                                                                                                                                                                                                                                                                                                                                                                                                                                                                                                                                                                                                                                                                                                                                                                                                                                                                                                                                                                                                                                                                                                                                                                                                                                                                                                                                                                                                                                                                                                                                                                                                                                                                                                                                                                                                                                                            | 1,217   | 931 lb.                               | 1,026 lb. | 976 lb.   | 1,081 lb. | 1,646 lb. | 1,636 lb. |
| FRESH WATER                                                                                                                                                                                                                                                                                                                                                                                                                                                                                                                                                                                                                                                                                                                                                                                                                                                                                                                                                                                                                                                                                                                                                                                                                                                                                                                                                                                                                                                                                                                                                                                                                                                                                                                                                                                                                                                                                                                                                                                                                                                                                                                    | 39 gal. | 43 gal.                               | 43 gal.   | 43 gal.   | 43 gal.   | 43 gal.   | 43 gal.   |
| GRAY WATER                                                                                                                                                                                                                                                                                                                                                                                                                                                                                                                                                                                                                                                                                                                                                                                                                                                                                                                                                                                                                                                                                                                                                                                                                                                                                                                                                                                                                                                                                                                                                                                                                                                                                                                                                                                                                                                                                                                                                                                                                                                                                                                     | 40 gal. | 30 gal.                               | 30 gal.   | 30 gal.   | 30 gal.   | 30 gal.   | 30 gal.   |
| BLACK WATER                                                                                                                                                                                                                                                                                                                                                                                                                                                                                                                                                                                                                                                                                                                                                                                                                                                                                                                                                                                                                                                                                                                                                                                                                                                                                                                                                                                                                                                                                                                                                                                                                                                                                                                                                                                                                                                                                                                                                                                                                                                                                                                    | 40 gal. | 30 gal.                               | 30 gal.   | 30 gal.   | 30 gal.   | 30 gal.   | 30 gal.   |
| AWNING                                                                                                                                                                                                                                                                                                                                                                                                                                                                                                                                                                                                                                                                                                                                                                                                                                                                                                                                                                                                                                                                                                                                                                                                                                                                                                                                                                                                                                                                                                                                                                                                                                                                                                                                                                                                                                                                                                                                                                                                                                                                                                                         | 15′     | 15′                                   | 12′       | 15′       | 12'       | 13′       | 12'       |
| Control of the second                                                                                                                                                                                                                                                                                                                                                                                                                                                                                                                                                                                                                                                                                                                                                                                                                                                                                                                                                                                                                                                                                                                                                                                                                                                                                                                                                                                                                                                                                                                                                                                                                                                                                                                                                                                                                                                                                                                                                                                                                                                                                                          |         | · · · · · · · · · · · · · · · · · · · |           |           | 16.0200   | 38        | 75        |