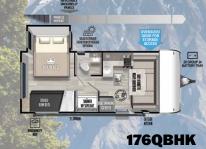

169RSK

176QBHK

|   | LENG |
|---|------|
|   | HEIG |
|   | HITC |
|   | UVW  |
| * | ССС  |
|   | FRES |
|   | GRAY |
|   | BLAC |
|   | ΔWΝ  |

| THE RESERVE OF THE RE |         |                                       |           |           |           |           |           |
|--------------------------------------------------------------------------------------------------------------------------------------------------------------------------------------------------------------------------------------------------------------------------------------------------------------------------------------------------------------------------------------------------------------------------------------------------------------------------------------------------------------------------------------------------------------------------------------------------------------------------------------------------------------------------------------------------------------------------------------------------------------------------------------------------------------------------------------------------------------------------------------------------------------------------------------------------------------------------------------------------------------------------------------------------------------------------------------------------------------------------------------------------------------------------------------------------------------------------------------------------------------------------------------------------------------------------------------------------------------------------------------------------------------------------------------------------------------------------------------------------------------------------------------------------------------------------------------------------------------------------------------------------------------------------------------------------------------------------------------------------------------------------------------------------------------------------------------------------------------------------------------------------------------------------------------------------------------------------------------------------------------------------------------------------------------------------------------------------------------------------------|---------|---------------------------------------|-----------|-----------|-----------|-----------|-----------|
|                                                                                                                                                                                                                                                                                                                                                                                                                                                                                                                                                                                                                                                                                                                                                                                                                                                                                                                                                                                                                                                                                                                                                                                                                                                                                                                                                                                                                                                                                                                                                                                                                                                                                                                                                                                                                                                                                                                                                                                                                                                                                                                                | 161QK   | 169RSK                                | 170SS     | 176QBHK   | 178BHSK   | 179DBK    | 181RT     |
| LENGTH                                                                                                                                                                                                                                                                                                                                                                                                                                                                                                                                                                                                                                                                                                                                                                                                                                                                                                                                                                                                                                                                                                                                                                                                                                                                                                                                                                                                                                                                                                                                                                                                                                                                                                                                                                                                                                                                                                                                                                                                                                                                                                                         | 23′ 6″  | 22' 11"                               | 22′ 9″    | 21′ 8″    | 22' 11"   | 22′ 6″    | 21' 8"    |
| HEIGHT                                                                                                                                                                                                                                                                                                                                                                                                                                                                                                                                                                                                                                                                                                                                                                                                                                                                                                                                                                                                                                                                                                                                                                                                                                                                                                                                                                                                                                                                                                                                                                                                                                                                                                                                                                                                                                                                                                                                                                                                                                                                                                                         | TBD     | 10′ 4″                                | 10′ 4″    | 10′ 4″    | 10′ 4″    | 10′ 2″    | 10′ 2″    |
| HITCH WEIGHT                                                                                                                                                                                                                                                                                                                                                                                                                                                                                                                                                                                                                                                                                                                                                                                                                                                                                                                                                                                                                                                                                                                                                                                                                                                                                                                                                                                                                                                                                                                                                                                                                                                                                                                                                                                                                                                                                                                                                                                                                                                                                                                   | 508 lb. | 555 lb.                               | 445 lb.   | 520 lb.   | 430 lb.   | 465 lb.   | 440 lb.   |
| UVW                                                                                                                                                                                                                                                                                                                                                                                                                                                                                                                                                                                                                                                                                                                                                                                                                                                                                                                                                                                                                                                                                                                                                                                                                                                                                                                                                                                                                                                                                                                                                                                                                                                                                                                                                                                                                                                                                                                                                                                                                                                                                                                            | 3,691   | 4,024 lb.                             | 3,819 lb. | 3,944 lb. | 3,749 lb. | 3,219 lb. | 3,204 lb. |
| ccc                                                                                                                                                                                                                                                                                                                                                                                                                                                                                                                                                                                                                                                                                                                                                                                                                                                                                                                                                                                                                                                                                                                                                                                                                                                                                                                                                                                                                                                                                                                                                                                                                                                                                                                                                                                                                                                                                                                                                                                                                                                                                                                            | 1,217   | 931 lb.                               | 1,026 lb. | 976 lb.   | 1,081 lb. | 1,646 lb. | 1,636 lb. |
| FRESH WATER                                                                                                                                                                                                                                                                                                                                                                                                                                                                                                                                                                                                                                                                                                                                                                                                                                                                                                                                                                                                                                                                                                                                                                                                                                                                                                                                                                                                                                                                                                                                                                                                                                                                                                                                                                                                                                                                                                                                                                                                                                                                                                                    | 39 gal. | 43 gal.                               | 43 gal.   | 43 gal.   | 43 gal.   | 43 gal.   | 43 gal.   |
| GRAY WATER                                                                                                                                                                                                                                                                                                                                                                                                                                                                                                                                                                                                                                                                                                                                                                                                                                                                                                                                                                                                                                                                                                                                                                                                                                                                                                                                                                                                                                                                                                                                                                                                                                                                                                                                                                                                                                                                                                                                                                                                                                                                                                                     | 40 gal. | 30 gal.                               | 30 gal.   | 30 gal.   | 30 gal.   | 30 gal.   | 30 gal.   |
| BLACK WATER                                                                                                                                                                                                                                                                                                                                                                                                                                                                                                                                                                                                                                                                                                                                                                                                                                                                                                                                                                                                                                                                                                                                                                                                                                                                                                                                                                                                                                                                                                                                                                                                                                                                                                                                                                                                                                                                                                                                                                                                                                                                                                                    | 40 gal. | 30 gal.                               | 30 gal.   | 30 gal.   | 30 gal.   | 30 gal.   | 30 gal.   |
| AWNING                                                                                                                                                                                                                                                                                                                                                                                                                                                                                                                                                                                                                                                                                                                                                                                                                                                                                                                                                                                                                                                                                                                                                                                                                                                                                                                                                                                                                                                                                                                                                                                                                                                                                                                                                                                                                                                                                                                                                                                                                                                                                                                         | 15′     | 15′                                   | 12′       | 15′       | 12'       | 13′       | 12'       |
| Control of the second                                                                                                                                                                                                                                                                                                                                                                                                                                                                                                                                                                                                                                                                                                                                                                                                                                                                                                                                                                                                                                                                                                                                                                                                                                                                                                                                                                                                                                                                                                                                                                                                                                                                                                                                                                                                                                                                                                                                                                                                                                                                                                          |         | · · · · · · · · · · · · · · · · · · · |           |           | 16.0200   | 38        | 75        |