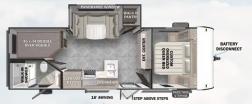

|         | · · · · · · · · · · · · · · · · · · · |           |           | 16.0200   | 38        | 75        |





**210RBXL** 





220BHXL



**240BHXL** 



**243BHXL** 



**251SSXL** 



**253RKXL** 



**260RTK** 



**263BHXL** 



**273QBXL** 













**260RTK** 

|              | 210RBXL   | 211SSXL   | 220BHXL   | 240BHXL   | 243BHXL   | 251SSXL   | 253RKXL   | 260RTK    | 263BHXL   | 273QBXL   | 28VBXL    |
|--------------|-----------|-----------|-----------|-----------|-----------|-----------|-----------|-----------|-----------|-----------|-----------|
| LENGTH       | 25′ 2″    | 27′ 5″    | 27′ 8″    | 28' 10"   | 28′ 2″    | 29′ 5″    | 29′ 1″    | 28′ 8″    | 31′ 11″   | 33′ 8″    | 33′ 4″    |
| HEIGHT       | 10′ 3″    | 11′ 8″    | 10′ 3″    | 10′ 4″    | 10′ 1″    | 11′ 8″    | 11′ 3″    | 10′ 6″    | 10′ 3″    | 10′ 3″    | 10′ 4″    |
| HITCH WEIGHT | 500 lb.   | 740 lb.   | 602 lb.   | 570 lb.   | 566