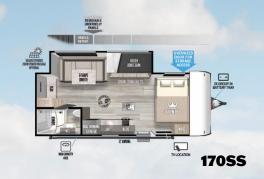

169RSK

176QBHK

|   | LENG |
|---|------|
|   | HEIG |
|   | HITC |
|   | UVW  |
| * | ССС  |
|   | FRES |
|   | GRAY |
|   | BLAC |
|   | ΔWΝ  |

| THE RESERVE OF THE RE |         |                                       |           |           |           |           |           |
|--------------------------------------------------------------------------------------------------------------------------------------------------------------------------------------------------------------------------------------------------------------------------------------------------------------------------------------------------------------------------------------------------------------------------------------------------------------------------------------------------------------------------------------------------------------------------------------------------------------------------------------------------------------------------------------------------------------------------------------------------------------------------------------------------------------------------------------------------------------------------------------------------------------------------------------------------------------------------------------------------------------------------------------------------------------------------------------------------------------------------------------------------------------------------------------------------------------------------------------------------------------------------------------------------------------------------------------------------------------------------------------------------------------------------------------------------------------------------------------------------------------------------------------------------------------------------------------------------------------------------------------------------------------------------------------------------------------------------------------------------------------------------------------------------------------------------------------------------------------------------------------------------------------------------------------------------------------------------------------------------------------------------------------------------------------------------------------------------------------------------------|---------|---------------------------------------|-----------|-----------|-----------|-----------|-----------|
|                                                                                                                                                                                                                                                                                                                                                                                                                                                                                                                                                                                                                                                                                                                                                                                                                                                                                                                                                                                                                                                                                                                                                                                                                                                                                                                                                                                                                                                                                                                                                                                                                                                                                                                                                                                                                                                                                                                                                                                                                                                                                                                                | 161QK   | 169RSK                                | 170SS     | 176QBHK   | 178BHSK   | 179DBK    | 181RT     |
| LENGTH                                                                                                                                                                                                                                                                                                                                                                                                                                                                                                                                                                                                                                                                                                                                                                                                                                                                                                                                                                                                                                                                                                                                                                                                                                                                                                                                                                                                                                                                                                                                                                                                                                                                                                                                                                                                                                                                                                                                                                                                                                                                                                                         | 23′ 6″  | 22' 11"                               | 22′ 9″    | 21′ 8″    | 22' 11"   | 22′ 6″    | 21' 8"    |
| HEIGHT                                                                                                                                                                                                                                                                                                                                                                                                                                                                                                                                                                                                                                                                                                                                                                                                                                                                                                                                                                                                                                                                                                                                                                                                                                                                                                                                                                                                                                                                                                                                                                                                                                                                                                                                                                                                                                                                                                                                                                                                                                                                                                                         | TBD     | 10′ 4″                                | 10′ 4″    | 10′ 4″    | 10′ 4″    | 10′ 2″    | 10′ 2″    |
| HITCH WEIGHT                                                                                                                                                                                                                                                                                                                                                                                                                                                                                                                                                                                                                                                                                                                                                                                                                                                                                                                                                                                                                                                                                                                                                                                                                                                                                                                                                                                                                                                                                                                                                                                                                                                                                                                                                                                                                                                                                                                                                                                                                                                                                                                   | 508 lb. | 555 lb.                               | 445 lb.   | 520 lb.   | 430 lb.   | 465 lb.   | 440 lb.   |
| UVW                                                                                                                                                                                                                                                                                                                                                                                                                                                                                                                                                                                                                                                                                                                                                                                                                                                                                                                                                                                                                                                                                                                                                                                                                                                                                                                                                                                                                                                                                                                                                                                                                                                                                                                                                                                                                                                                                                                                                                                                                                                                                                                            | 3,691   | 4,024 lb.                             | 3,819 lb. | 3,944 lb. | 3,749 lb. | 3,219 lb. | 3,204 lb. |
| ccc                                                                                                                                                                                                                                                                                                                                                                                                                                                                                                                                                                                                                                                                                                                                                                                                                                                                                                                                                                                                                                                                                                                                                                                                                                                                                                                                                                                                                                                                                                                                                                                                                                                                                                                                                                                                                                                                                                                                                                                                                                                                                                                            | 1,217   | 931 lb.                               | 1,026 lb. | 976 lb.   | 1,081 lb. | 1,646 lb. | 1,636 lb. |
| FRESH WATER                                                                                                                                                                                                                                                                                                                                                                                                                                                                                                                                                                                                                                                                                                                                                                                                                                                                                                                                                                                                                                                                                                                                                                                                                                                                                                                                                                                                                                                                                                                                                                                                                                                                                                                                                                                                                                                                                                                                                                                                                                                                                                                    | 39 gal. | 43 gal.                               | 43 gal.   | 43 gal.   | 43 gal.   | 43 gal.   | 43 gal.   |
| GRAY WATER                                                                                                                                                                                                                                                                                                                                                                                                                                                                                                                                                                                                                                                                                                                                                                                                                                                                                                                                                                                                                                                                                                                                                                                                                                                                                                                                                                                                                                                                                                                                                                                                                                                                                                                                                                                                                                                                                                                                                                                                                                                                                                                     | 40 gal. | 30 gal.                               | 30 gal.   | 30 gal.   | 30 gal.   | 30 gal.   | 30 gal.   |
| BLACK WATER                                                                                                                                                                                                                                                                                                                                                                                                                                                                                                                                                                                                                                                                                                                                                                                                                                                                                                                                                                                                                                                                                                                                                                                                                                                                                                                                                                                                                                                                                                                                                                                                                                                                                                                                                                                                                                                                                                                                                                                                                                                                                                                    | 40 gal. | 30 gal.                               | 30 gal.   | 30 gal.   | 30 gal.   | 30 gal.   | 30 gal.   |
| AWNING                                                                                                                                                                                                                                                                                                                                                                                                                                                                                                                                                                                                                                                                                                                                                                                                                                                                                                                                                                                                                                                                                                                                                                                                                                                                                                                                                                                                                                                                                                                                                                                                                                                                                                                                                                                                                                                                                                                                                                                                                                                                                                                         | 15′     | 15′                                   | 12′       | 15′       | 12'       | 13′       | 12'       |
| Control of the second                                                                                                                                                                                                                                                                                                                                                                                                                                                                                                                                                                                                                                                                                                                                                                                                                                                                                                                                                                                                                                                                                                                                                                                                                                                                                                                                                                                                                                                                                                                                                                                                                                                                                                                                                                                                                                                                                                                                                                                                                                                                                                          |         | · · · · · · · · · · · · · · · · · · · |           |           | 16.0200   | 38        | 75        |