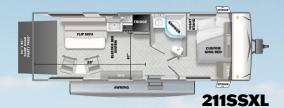

**273QBXL** 

**260RTK** 

|              | 210RBXL   | 211SSXL   | 220BHXL   | 240BHXL   | 243BHXL   | 251SSXL   | 253RKXL   | 260RTK    | 263BHXL   | 273QBXL   | 28VBXL    |
|--------------|-----------|-----------|-----------|-----------|-----------|-----------|-----------|-----------|-----------|-----------|-----------|
| LENGTH       | 25′ 2″    | 27′ 5″    | 27′ 8″    | 28' 10"   | 28′ 2″    | 29′ 5″    | 29′ 1″    | 28′ 8″    | 31′ 11″   | 33′ 8″    | 33′ 4″    |
| HEIGHT       | 10′ 3″    | 11′ 8″    | 10′ 3″    | 10′ 4″    | 10′ 1″    | 11′ 8″    | 11′ 3″    | 10′ 6″    | 10′ 3″    | 10′ 3″    | 10′ 4″    |
| HITCH WEIGHT | 500 lb.   | 740 lb.   | 602 lb.   | 570 lb.   | 566 lb.   | 746 lb.   | 578 lb.   | 650 lb.   | 736 lb.   | 752 lb.   | 828 lb.   |
| UVW          | 4,830 lb. | 5,262 lb. | 4,800 lb. | 5,343 lb. | 5,492 lb. | 5,664 lb. | 5,794 lb. | 5,276 lb. | 6,406 lb. | 6,550 lb. | 6,486 lb. |
| ccc          | 2,670 lb. | 3,278 lb. | 2,802 lb. | 2,227 lb. | 2,074 lb. | 2,882 lb. | 1,784     | 3,174 lb. | 1,330 lb. | 2,002 lb. | 2,142 lb. |
| FRESH WATER  | 61 gal.   | 61 gal.   | 42 gal.   | 40 gal.   | 61 gal.   | 61 gal.   | 61 gal.   | 42 gal.   | 61 gal.   | 61 gal.   | 61 gal.   |
| GRAY WATER   | 42 gal.   | 28 gal.   | 60 gal.   | 30 gal.   | 60 gal.   | 26 gal.   | 66 gal.   | 28 gal.   | 74 gal.   | 32 gal.   | 32 gal.   |
| BLACK WATER  | 32 gal.   | 32 gal.   | 32 gal.   | 30 gal.   | 32 gal.   | 32 gal.   | 42 gal.   | 32 gal.   | 32 gal.   | 42 gal.   | 42 gal.   |
| AWNING       | 14′       | 18′       | 12'       | 18'       | 12′       | 18'       | 16′       | 15′       | 16′       | 16′       | 16′       |