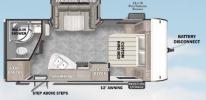

**273QBXL** 

**260RTK** 

|              | 210RBXL   | 211SSXL   | 220BHXL   | 240BHXL   | 243BHXL   | 251SSXL   | 253RKXL   | 260RTK    | 263BHXL   | 273QBXL   | 28VBXL    |
|--------------|-----------|-----------|-----------|-----------|-----------|-----------|-----------|-----------|-----------|-----------|-----------|
| LENGTH       | 25′ 2″    | 27′ 5″    | 27′ 8″    | 28' 10"   | 28′ 2″    | 29′ 5″    | 29′ 1″    | 28′ 8″    | 31′ 11″   | 33′ 8″    | 33′ 4″    |
| HEIGHT       | 10′ 3″    | 11′ 8″    | 10′ 3″    | 10′ 4″    | 10′ 1″    | 11′ 8″    | 11′ 3″    | 10′ 6″    | 10′ 3″    | 10′ 3″    | 10′ 4″    |
| HITCH WEIGHT | 500 lb.   | 740 lb.   | 602 lb.   | 570 lb.   | 566 lb.   | 746 lb.   | 578 lb.   | 650 lb.   | 736 lb.   | 752 lb.   | 828 lb.   |
| UVW          | 4,830 lb. | 5,262 lb. | 4,800 lb. | 5,343 lb. | 5,492 lb. | 5,664 lb. | 5,794 lb. | 5,276 lb. | 6,406 lb. | 6,550 lb. | 6,486 lb. |
| ccc          | 2,670 lb. | 3,278 lb. | 2,802 lb. | 2,227 lb. | 2,074 lb. | 2,882 lb. | 1,784     | 3,174 lb. | 1,330 lb. | 2,002 lb. | 2,142 lb. |
| FRESH WATER  | 61 gal.   | 61 gal.   | 42 gal.   | 40 gal.   | 61 gal.   | 61 gal.   | 61 gal.   | 42 gal.   | 61 gal.   | 61 gal.   | 61 gal.   |
| GRAY WATER   | 42 gal.   | 28 gal.   | 60 gal.   | 30 gal.   | 60 gal.   | 26 gal.   | 66 gal.   | 28 gal.   | 74 gal.   | 32 gal.   | 32 gal.   |
| BLACK WATER  | 32 gal.   | 32 gal.   | 32 gal.   | 30 gal.   | 32 gal.   | 32 gal.   | 42 gal.   | 32 gal.   | 32 gal.   | 42 gal.   | 42 gal.   |
| AWNING       | 14′       | 18′       | 12'       | 18'       | 12′       | 18'       | 16′       | 15′       | 16′       | 16′       | 16′       |