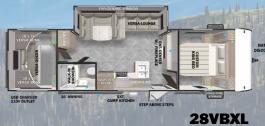

**210RBXL** 

220BHXL

**240BHXL** 

**243BHXL** 

**251SSXL** 

**253RKXL** 

**260RTK** 

**263BHXL** 

**273QBXL** 

**260RTK** 

|              | 210RBXL   | 211SSXL   | 220BHXL   | 240BHXL   | 243BHXL   | 251SSXL   | 253RKXL   | 260RTK    | 263BHXL   | 273QBXL   | 28VBXL    |
|--------------|-----------|-----------|-----------|-----------|-----------|-----------|-----------|-----------|-----------|-----------|-----------|
| LENGTH       | 25′ 2″    | 27′ 5″    | 27′ 8″    | 28' 10"   | 28′ 2″    | 29′ 5″    | 29′ 1″    | 28′ 8″    | 31′ 11″   | 33′ 8″    | 33′ 4″    |
| HEIGHT       | 10′ 3″    | 11′ 8″    | 10′ 3″    | 10′ 4″    | 10′ 1″    | 11′ 8″    | 11′ 3″    | 10′ 6″    | 10′ 3″    | 10′ 3″    | 10′ 4″    |
| HITCH WEIGHT | 500 lb.   | 740 lb.   | 602 lb.   | 570 lb.   | 566 lb.   | 746 lb.   | 578 lb.   | 650 lb.   | 736 lb.   | 752 lb.   | 828 lb.   |
| UVW          | 4,830 lb. | 5,262 lb. | 4,800 lb. | 5,343 lb. | 5,492 lb. | 5,664 lb. | 5,794 lb. | 5,276 lb. | 6,406 lb. | 6,550 lb. | 6,486 lb. |
| ccc          | 2,670 lb. | 3,278 lb. | 2,802 lb. | 2,227 lb. | 2,074 lb. | 2,882 lb. | 1,784     | 3,174 lb. | 1,330 lb. | 2,002 lb. | 2,142 lb. |
| FRESH WATER  | 61 gal.   | 61 gal.   | 42 gal.   | 40 gal.   | 61 gal.   | 61 gal.   | 61 gal.   | 42 gal.   | 61 gal.   | 61 gal.   | 61 gal.   |
| GRAY WATER   | 42 gal.   | 28 gal.   | 60 gal.   | 30 gal.   | 60 gal.   | 26 gal.   | 66 gal.   | 28 gal.   | 74 gal.   | 32 gal.   | 32 gal.   |
| BLACK WATER  | 32 gal.   | 32 gal.   | 32 gal.   | 30 gal.   | 32 gal.   | 32 gal.   | 42 gal.   | 32 gal.   | 32 gal.   | 42 gal.   | 42 gal.   |
| AWNING       | 14′       | 18′       | 12'       | 18'       | 12′       | 18'       | 16′       | 15′       | 16′       | 16′       | 16′       |