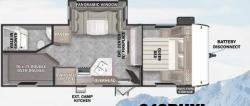

169RSK

176QBHK

|   | LENG |
|---|------|
|   | HEIG |
|   | HITC |
|   | UVW  |
| * | ССС  |
|   | FRES |
|   | GRAY |
|   | BLAC |
|   | ΔWΝ  |

| THE RESERVE OF THE RE |         |                                       |           |           |           |           |           |
|--------------------------------------------------------------------------------------------------------------------------------------------------------------------------------------------------------------------------------------------------------------------------------------------------------------------------------------------------------------------------------------------------------------------------------------------------------------------------------------------------------------------------------------------------------------------------------------------------------------------------------------------------------------------------------------------------------------------------------------------------------------------------------------------------------------------------------------------------------------------------------------------------------------------------------------------------------------------------------------------------------------------------------------------------------------------------------------------------------------------------------------------------------------------------------------------------------------------------------------------------------------------------------------------------------------------------------------------------------------------------------------------------------------------------------------------------------------------------------------------------------------------------------------------------------------------------------------------------------------------------------------------------------------------------------------------------------------------------------------------------------------------------------------------------------------------------------------------------------------------------------------------------------------------------------------------------------------------------------------------------------------------------------------------------------------------------------------------------------------------------------|---------|---------------------------------------|-----------|-----------|-----------|-----------|-----------|
|                                                                                                                                                                                                                                                                                                                                                                                                                                                                                                                                                                                                                                                                                                                                                                                                                                                                                                                                                                                                                                                                                                                                                                                                                                                                                                                                                                                                                                                                                                                                                                                                                                                                                                                                                                                                                                                                                                                                                                                                                                                                                                                                | 161QK   | 169RSK                                | 170SS     | 176QBHK   | 178BHSK   | 179DBK    | 181RT     |
| LENGTH                                                                                                                                                                                                                                                                                                                                                                                                                                                                                                                                                                                                                                                                                                                                                                                                                                                                                                                                                                                                                                                                                                                                                                                                                                                                                                                                                                                                                                                                                                                                                                                                                                                                                                                                                                                                                                                                                                                                                                                                                                                                                                                         | 23′ 6″  | 22' 11"                               | 22′ 9″    | 21′ 8″    | 22' 11"   | 22′ 6″    | 21' 8"    |
| HEIGHT                                                                                                                                                                                                                                                                                                                                                                                                                                                                                                                                                                                                                                                                                                                                                                                                                                                                                                                                                                                                                                                                                                                                                                                                                                                                                                                                                                                                                                                                                                                                                                                                                                                                                                                                                                                                                                                                                                                                                                                                                                                                                                                         | TBD     | 10′ 4″                                | 10′ 4″    | 10′ 4″    | 10′ 4″    | 10′ 2″    | 10′ 2″    |
| HITCH WEIGHT                                                                                                                                                                                                                                                                                                                                                                                                                                                                                                                                                                                                                                                                                                                                                                                                                                                                                                                                                                                                                                                                                                                                                                                                                                                                                                                                                                                                                                                                                                                                                                                                                                                                                                                                                                                                                                                                                                                                                                                                                                                                                                                   | 508 lb. | 555 lb.                               | 445 lb.   | 520 lb.   | 430 lb.   | 465 lb.   | 440 lb.   |
| UVW                                                                                                                                                                                                                                                                                                                                                                                                                                                                                                                                                                                                                                                                                                                                                                                                                                                                                                                                                                                                                                                                                                                                                                                                                                                                                                                                                                                                                                                                                                                                                                                                                                                                                                                                                                                                                                                                                                                                                                                                                                                                                                                            | 3,691   | 4,024 lb.                             | 3,819 lb. | 3,944 lb. | 3,749 lb. | 3,219 lb. | 3,204 lb. |
| ccc                                                                                                                                                                                                                                                                                                                                                                                                                                                                                                                                                                                                                                                                                                                                                                                                                                                                                                                                                                                                                                                                                                                                                                                                                                                                                                                                                                                                                                                                                                                                                                                                                                                                                                                                                                                                                                                                                                                                                                                                                                                                                                                            | 1,217   | 931 lb.                               | 1,026 lb. | 976 lb.   | 1,081 lb. | 1,646 lb. | 1,636 lb. |
| FRESH WATER                                                                                                                                                                                                                                                                                                                                                                                                                                                                                                                                                                                                                                                                                                                                                                                                                                                                                                                                                                                                                                                                                                                                                                                                                                                                                                                                                                                                                                                                                                                                                                                                                                                                                                                                                                                                                                                                                                                                                                                                                                                                                                                    | 39 gal. | 43 gal.                               | 43 gal.   | 43 gal.   | 43 gal.   | 43 gal.   | 43 gal.   |
| GRAY WATER                                                                                                                                                                                                                                                                                                                                                                                                                                                                                                                                                                                                                                                                                                                                                                                                                                                                                                                                                                                                                                                                                                                                                                                                                                                                                                                                                                                                                                                                                                                                                                                                                                                                                                                                                                                                                                                                                                                                                                                                                                                                                                                     | 40 gal. | 30 gal.                               | 30 gal.   | 30 gal.   | 30 gal.   | 30 gal.   | 30 gal.   |
| BLACK WATER                                                                                                                                                                                                                                                                                                                                                                                                                                                                                                                                                                                                                                                                                                                                                                                                                                                                                                                                                                                                                                                                                                                                                                                                                                                                                                                                                                                                                                                                                                                                                                                                                                                                                                                                                                                                                                                                                                                                                                                                                                                                                                                    | 40 gal. | 30 gal.                               | 30 gal.   | 30 gal.   | 30 gal.   | 30 gal.   | 30 gal.   |
| AWNING                                                                                                                                                                                                                                                                                                                                                                                                                                                                                                                                                                                                                                                                                                                                                                                                                                                                                                                                                                                                                                                                                                                                                                                                                                                                                                                                                                                                                                                                                                                                                                                                                                                                                                                                                                                                                                                                                                                                                                                                                                                                                                                         | 15′     | 15′                                   | 12′       | 15′       | 12'       | 13′       | 12'       |
| Control of the second                                                                                                                                                                                                                                                                                                                                                                                                                                                                                                                                                                                                                                                                                                                                                                                                                                                                                                                                                                                                                                                                                                                                                                                                                                                                                                                                                                                                                                                                                                                                                                                                                                                                                                                                                                                                                                                                                                                                                                                                                                                                                                          |         | · · · · · · · · · · · · · · · · · · · |           |           | 16.0200   | 38        | 75        |