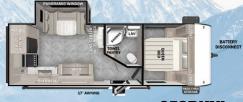

### LE TRAVEL TRAILERS 164RBLE **174BHLE** LENGTH: 20' 1" LENGTH: 20' 1" UVW: 2,819 LBS UVW: 2,899 LBS 2X GROUP 24 BATTERY TRAY SHOWER REFER BUNK BEDS QUEEN BED QUEEN BED SOFA SEATING SHOWER **AWNING** AWNING OVERSIZED DOOR FOR STORAGE FULL PASS THRU STORAGE ACCESS 2X GROUP 24 BATTERY TRAY BUNK BEDS W/Storage Below 2X GROUP 24 BATTERY TRAY SHOWER BENCH DINETTE SHOWER JAL SWINGING W/SKYLIGHT MICRO 12V REFER 179DBK 12' AWNING FULL PASS THRU STORAGE 177BH LENGTH: 22' 0" LENGTH: 22' 6" TRAVEL TRAILERS UVW: 3,319 LBS UVW: 3,829 LBS REMOVABLE UNDERBELLY PANELS OVERSIZED DOOR FOR STORAGE ACCESS FULL PASS THRU STORAGE PANELS REPEAT U-SHAPE DINETTE - + MICRO **ALSWINGING** SHOWER W/ Skylight 2X GROUP 24 BATTERY TRAY 2X GROUP 24 BATTERY TRAY 12V REFER SHOWER W/Skylight OF PEA LIGHT MURPHY BED DOUBLE BEDS W/STORAGE BENCH DINETTE UALSWINGI 12V REFER OUTSIDE 14'AWNING 12'AWNING KITCHEN **178BHSK FULL PASS OVERSIZED**