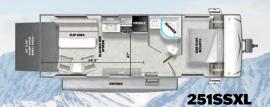

2023 MIDWEST 2023 NORTHWEST 2023 SOUTHWEST

HITCH: 765 LBS UVW: 5,928 LBS LENGTH: 26'11"

MODEL #: 26RBS
HITCH: 640 LBS UVW: 6,568 LBS LENGTH: 30'4"

MODEL #: 27RK HITCH: 955 LBS UVW: 6,863 LBS LENGTH: 33'6"

HITCH: 795 LBS UVW: 6,923 LBS LENGTH: 33'3"

11' AWNING MODEL #: 27RE HITCH: 955 LBS UVW: 7,583 LBS LENGTH: 33'8"

HITCH: 910 LBS UVW: 7,728 LBS LENGTH: 36'2"

STORAGE

STO

HITCH: 859 LBS UVW: 7,993 LBS LENGTH: 36'5"

UVW: 8,853 LBS LENGTH: 37'

HITCH: 1,088 LBS UVW: 9,276 LBS LENGTH: 38'9"

For detailed specifications, pictures & 360 Tours, visit www.forestriverinc.com/Salem OR Scan the QR code!

MEET YOUR SALEM DEALER

MODEL #: 36VBDS HITCH: 1,155 LBS UVW: 8,533 LBS LENGTH: 38'11"