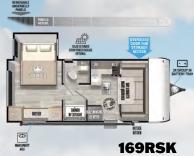

2023 MIDWEST 2023 NORTHWEST 2023 SOUTHWEST

HITCH: 765 LBS UVW: 5,928 LBS LENGTH: 26'11"

MODEL #: 26RBS
HITCH: 640 LBS UVW: 6,568 LBS LENGTH: 30'4"

MODEL #: 27RK HITCH: 955 LBS UVW: 6,863 LBS LENGTH: 33'6"