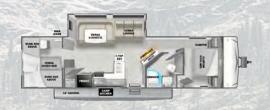

HITCH: 795 LBS UVW: 6,923 LBS LENGTH: 33'3"

11' AWNING MODEL #: 27RE HITCH: 955 LBS UVW: 7,583 LBS LENGTH: 33'8"

HITCH: 910 LBS UVW: 7,728 LBS LENGTH: 36'2"

STORAGE

STO

HITCH: 859 LBS UVW: 7,993 LBS LENGTH: 36'5"