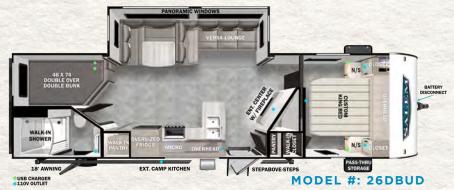

UVW: 8,853 LBS LENGTH: 37'

HITCH: 1,088 LBS UVW: 9,276 LBS LENGTH: 38'9"

For detailed specifications, pictures & 360 Tours, visit www.forestriverinc.com/Salem OR Scan the QR code!

MEET YOUR SALEM DEALER

MODEL #: 36VBDS HITCH: 1,155 LBS UVW: 8,533 LBS LENGTH: 38'11"