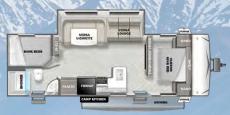

2023 MIDWEST 2023 NORTHWEST 2023 SOUTHWEST

HITCH: 765 LBS UVW: 5,928 LBS LENGTH: 26'11"

MODEL #: 26RBS
HITCH: 640 LBS UVW: 6,568 LBS LENGTH: 30'4"

MODEL #: 27RK HITCH: 955 LBS UVW: 6,863 LBS LENGTH: 33'6"

HITCH: 795 LBS UVW: 6,923 LBS LENGTH: 33'3"

11' AWNING MODEL #: 27RE HITCH: 955 LBS UVW: 7,583 LBS LENGTH: 33'8"

HITCH: 910 LBS UVW: 7,728 LBS LENGTH: 36'2"

STORAGE

STO

HITCH: 859 LBS UVW: 7,993 LBS LENGTH: 36'5"