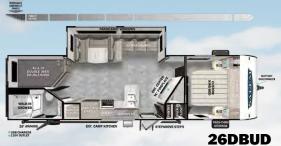

2023 MIDWEST 2023 NORTHWEST 2023 SOUTHWEST

HITCH: 765 LBS UVW: 5,928 LBS LENGTH: 26'11"

MODEL #: 26RBS
HITCH: 640 LBS UVW: 6,568 LBS LENGTH: 30'4"

MODEL #: 27RK HITCH: 955 LBS UVW: 6,863 LBS LENGTH: 33'6"