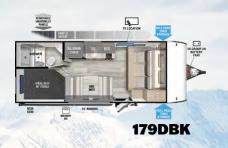

HITCH: 795 LBS UVW: 6,923 LBS LENGTH: 33'3"

11' AWNING MODEL #: 27RE HITCH: 955 LBS UVW: 7,583 LBS LENGTH: 33'8"

HITCH: 910 LBS UVW: 7,728 LBS LENGTH: 36'2"

STORAGE

STO

HITCH: 859 LBS UVW: 7,993 LBS LENGTH: 36'5"