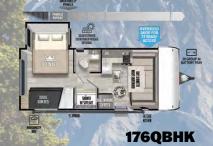

2023 MIDWEST 2023 NORTHWEST 2023 SOUTHWEST

HITCH: 765 LBS UVW: 5,928 LBS LENGTH: 26'11"

MODEL #: 26RBS
HITCH: 640 LBS UVW: 6,568 LBS LENGTH: 30'4"

MODEL #: 27RK HITCH: 955 LBS UVW: 6,863 LBS LENGTH: 33'6"