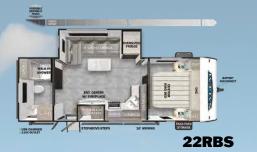

2023 MIDWEST 2023 NORTHWEST 2023 SOUTHWEST

HITCH: 765 LBS UVW: 5,928 LBS LENGTH: 26'11"

MODEL #: 26RBS
HITCH: 640 LBS UVW: 6,568 LBS LENGTH: 30'4"

MODEL #: 27RK HITCH: 955 LBS UVW: 6,863 LBS LENGTH: 33'6"