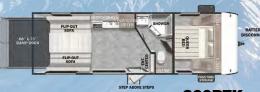

2023 MIDWEST 2023 NORTHWEST 2023 SOUTHWEST

HITCH: 765 LBS UVW: 5,928 LBS LENGTH: 26'11"

MODEL #: 26RBS
HITCH: 640 LBS UVW: 6,568 LBS LENGTH: 30'4"

MODEL #: 27RK HITCH: 955 LBS UVW: 6,863 LBS LENGTH: 33'6"

HITCH: 795 LBS UVW: 6,923 LBS LENGTH: 33'3"

11' AWNING MODEL #: 27RE HITCH: 955 LBS UVW: 7,583 LBS LENGTH: 33'8"

HITCH: 910 LBS UVW: 7,728 LBS LENGTH: 36'2"

STORAGE

STO

HITCH: 859 LBS UVW: 7,993 LBS LENGTH: 36'5"

UVW: 8,853 LBS LENGTH: 37'

HITCH: 1,088 LBS UVW: 9,276 LBS LENGTH: 38'9"

For detailed specifications, pictures & 360 Tours, visit www.forestriverinc.com/Salem OR Scan the QR code!

MEET YOUR SALEM DEALER

MODEL #: 36VBDS HITCH: 1,155 LBS UVW: 8,533 LBS LENGTH: 38'11"