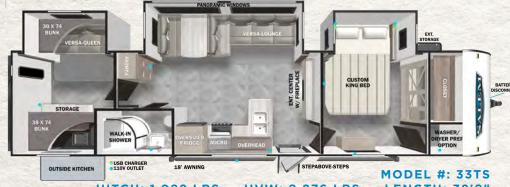

HITCH: 795 LBS UVW: 6,923 LBS LENGTH: 33'3"

11' AWNING MODEL #: 27RE HITCH: 955 LBS UVW: 7,583 LBS LENGTH: 33'8"

HITCH: 910 LBS UVW: 7,728 LBS LENGTH: 36'2"

STORAGE

STO

HITCH: 859 LBS UVW: 7,993 LBS LENGTH: 36'5"