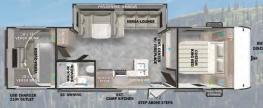

HITCH: 795 LBS UVW: 6,923 LBS LENGTH: 33'3"

11' AWNING MODEL #: 27RE HITCH: 955 LBS UVW: 7,583 LBS LENGTH: 33'8"

HITCH: 910 LBS UVW: 7,728 LBS LENGTH: 36'2"

STORAGE

STO

HITCH: 859 LBS UVW: 7,993 LBS LENGTH: 36'5"

UVW: 8,853 LBS LENGTH: 37'

HITCH: 1,088 LBS UVW: 9,276 LBS LENGTH: 38'9"

For detailed specifications, pictures & 360 Tours, visit www.forestriverinc.com/Salem OR Scan the QR code!

MEET YOUR SALEM DEALER

MODEL #: 36VBDS HITCH: 1,155 LBS UVW: 8,533 LBS LENGTH: 38'11"