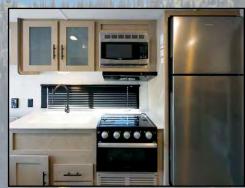

2023 MIDWEST 2023 NORTHWEST 2023 SOUTHWEST

HITCH: 765 LBS UVW: 5,928 LBS LENGTH: 26'11"

MODEL #: 26RBS
HITCH: 640 LBS UVW: 6,568 LBS LENGTH: 30'4"

MODEL #: 27RK HITCH: 955 LBS UVW: 6,863 LBS LENGTH: 33'6"