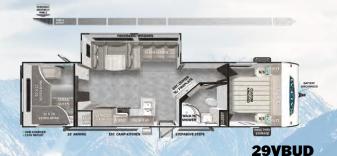

HITCH: 795 LBS UVW: 6,923 LBS LENGTH: 33'3"

11' AWNING MODEL #: 27RE HITCH: 955 LBS UVW: 7,583 LBS LENGTH: 33'8"

HITCH: 910 LBS UVW: 7,728 LBS LENGTH: 36'2"

STORAGE

STO

HITCH: 859 LBS UVW: 7,993 LBS LENGTH: 36'5"