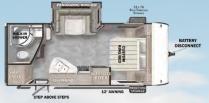

HITCH: 795 LBS UVW: 6,923 LBS LENGTH: 33'3"

11' AWNING MODEL #: 27RE HITCH: 955 LBS UVW: 7,583 LBS LENGTH: 33'8"

HITCH: 910 LBS UVW: 7,728 LBS LENGTH: 36'2"

STORAGE

STO

HITCH: 859 LBS UVW: 7,993 LBS LENGTH: 36'5"