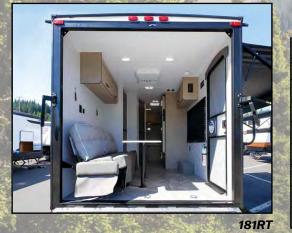

VBDS HITCH: 1,155 LBS UVW: 8,533 LBS LENGTH: 38'11"

All information contained in this brochure is believed to be accurate at the time of publication. However, during the model year, it may be necessary to mavke revisions and Forest River, Inc., reserves the right to make all such changes without notice, including prices, colors, materials, equipment and specifications as well as the addition of new models and the discontinuance of models shown in this brochure. Therefore, please consult with your Forest River dealer and confirm the existence of any materials, design or specifications that are material to your purchase decision. © 2022 Salem, a Division of Forest River, Inc., a Berkshire Hathaway company. All Rights Reserved.

HITCH: 935 LBS































169RSK

176QBHK



| THE RESERVE OF THE PARTY OF THE |