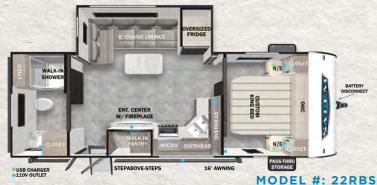

2023 MIDWEST 2023 NORTHWEST 2023 SOUTHWEST

HITCH: 765 LBS UVW: 5,928 LBS LENGTH: 26'11"

MODEL #: 26RBS
HITCH: 640 LBS UVW: 6,568 LBS LENGTH: 30'4"

MODEL #: 27RK HITCH: 955 LBS UVW: 6,863 LBS LENGTH: 33'6"