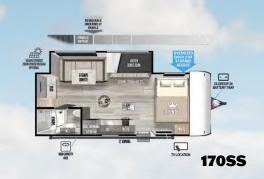

2023 MIDWEST 2023 NORTHWEST 2023 SOUTHWEST

HITCH: 765 LBS UVW: 5,928 LBS LENGTH: 26'11"

MODEL #: 26RBS
HITCH: 640 LBS UVW: 6,568 LBS LENGTH: 30'4"

MODEL #: 27RK HITCH: 955 LBS UVW: 6,863 LBS LENGTH: 33'6"