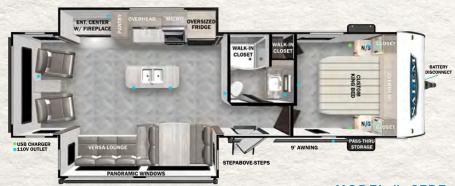

HITCH: 795 LBS UVW: 6,923 LBS LENGTH: 33'3"

11' AWNING MODEL #: 27RE HITCH: 955 LBS UVW: 7,583 LBS LENGTH: 33'8"

HITCH: 910 LBS UVW: 7,728 LBS LENGTH: 36'2"

STORAGE

STO

HITCH: 859 LBS UVW: 7,993 LBS LENGTH: 36'5"