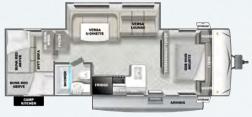

2023 MIDWEST 2023 NORTHWEST 2023 SOUTHWEST

HITCH: 765 LBS UVW: 5,928 LBS LENGTH: 26'11"

MODEL #: 26RBS
HITCH: 640 LBS UVW: 6,568 LBS LENGTH: 30'4"

MODEL #: 27RK HITCH: 955 LBS UVW: 6,863 LBS LENGTH: 33'6"

HITCH: 795 LBS UVW: 6,923 LBS LENGTH: 33'3"

11' AWNING MODEL #: 27RE HITCH: 955 LBS UVW: 7,583 LBS LENGTH: 33'8"

HITCH: 910 LBS UVW: 7,728 LBS LENGTH: 36'2"

STORAGE

STO

HITCH: 859 LBS UVW: 7,993 LBS LENGTH: 36'5"

UVW: 8,853 LBS LENGTH: 37'

HITCH: 1,088 LBS UVW: 9,276 LBS LENGTH: 38'9"

For detailed specifications, pictures & 360 Tours, visit www.forestriverinc.com/Salem OR Scan the QR code!

MEET YOUR SALEM DEALER

MODEL #: 36VBDS HITCH: 1,155 LBS UVW: 8,533 LBS LENGTH: 38'11"