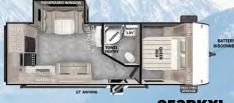

2023 MIDWEST 2023 NORTHWEST 2023 SOUTHWEST

HITCH: 765 LBS UVW: 5,928 LBS LENGTH: 26'11"

MODEL #: 26RBS
HITCH: 640 LBS UVW: 6,568 LBS LENGTH: 30'4"

MODEL #: 27RK HITCH: 955 LBS UVW: 6,863 LBS LENGTH: 33'6"

HITCH: 795 LBS UVW: 6,923 LBS LENGTH: 33'3"

11' AWNING MODEL #: 27RE HITCH: 955 LBS UVW: 7,583 LBS LENGTH: 33'8"

HITCH: 910 LBS UVW: 7,728 LBS LENGTH: 36'2"

STORAGE

STO

HITCH: 859 LBS UVW: 7,993 LBS LENGTH: 36'5"

UVW: 8,853 LBS LENGTH: 37'

HITCH: 1,088 LBS UVW: 9,276 LBS LENGTH: 38'9"

For detailed specifications, pictures & 360 Tours, visit www.forestriverinc.com/Salem OR Scan the QR code!

MEET YOUR SALEM DEALER

MODEL #: 36VBDS HITCH: 1,155 LBS UVW: 8,533 LBS LENGTH: 38'11"