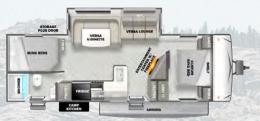

HITCH: 795 LBS UVW: 6,923 LBS LENGTH: 33'3"

11' AWNING MODEL #: 27RE HITCH: 955 LBS UVW: 7,583 LBS LENGTH: 33'8"

HITCH: 910 LBS UVW: 7,728 LBS LENGTH: 36'2"

STORAGE

STO

HITCH: 859 LBS UVW: 7,993 LBS LENGTH: 36'5"