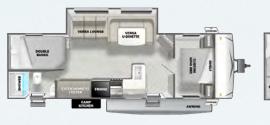

2023 MIDWEST 2023 NORTHWEST 2023 SOUTHWEST

HITCH: 765 LBS UVW: 5,928 LBS LENGTH: 26'11"

MODEL #: 26RBS
HITCH: 640 LBS UVW: 6,568 LBS LENGTH: 30'4"

MODEL #: 27RK HITCH: 955 LBS UVW: 6,863 LBS LENGTH: 33'6"

HITCH: 795 LBS UVW: 6,923 LBS LENGTH: 33'3"

11' AWNING MODEL #: 27RE HITCH: 955 LBS UVW: 7,583 LBS LENGTH: 33'8"

HITCH: 910 LBS UVW: 7,728 LBS LENGTH: 36'2"

STORAGE

STO

HITCH: 859 LBS UVW: 7,993 LBS LENGTH: 36'5"

UVW: 8,853 LBS LENGTH: 37'

HITCH: 1,088 LBS UVW: 9,276 LBS LENGTH: 38'9"

For detailed specifications, pictures & 360 Tours, visit www.forestriverinc.com/Salem OR Scan the QR code!

MEET YOUR SALEM DEALER

MODEL #: 36VBDS HITCH: 1,155 LBS UVW: 8,533 LBS LENGTH: 38'11"