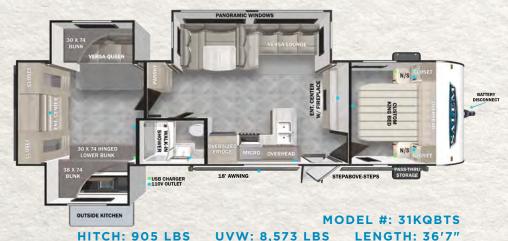

UVW: 8,853 LBS LENGTH: 37'

HITCH: 1,088 LBS UVW: 9,276 LBS LENGTH: 38'9"

For detailed specifications, pictures & 360 Tours, visit www.forestriverinc.com/Salem OR Scan the QR code!

MEET YOUR SALEM DEALER

MODEL #: 36VBDS HITCH: 1,155 LBS UVW: 8,533 LBS LENGTH: 38'11"