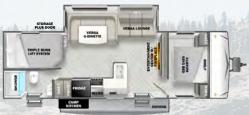

HITCH: 795 LBS UVW: 6,923 LBS LENGTH: 33'3"

11' AWNING MODEL #: 27RE HITCH: 955 LBS UVW: 7,583 LBS LENGTH: 33'8"

HITCH: 910 LBS UVW: 7,728 LBS LENGTH: 36'2"

STORAGE

STO

HITCH: 859 LBS UVW: 7,993 LBS LENGTH: 36'5"