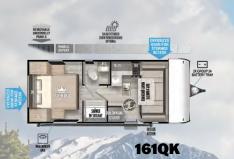

2023 MIDWEST 2023 NORTHWEST 2023 SOUTHWEST

HITCH: 765 LBS UVW: 5,928 LBS LENGTH: 26'11"

MODEL #: 26RBS
HITCH: 640 LBS UVW: 6,568 LBS LENGTH: 30'4"

MODEL #: 27RK HITCH: 955 LBS UVW: 6,863 LBS LENGTH: 33'6"