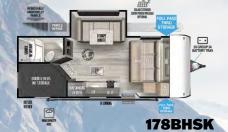

HITCH: 795 LBS UVW: 6,923 LBS LENGTH: 33'3"

11' AWNING MODEL #: 27RE HITCH: 955 LBS UVW: 7,583 LBS LENGTH: 33'8"

HITCH: 910 LBS UVW: 7,728 LBS LENGTH: 36'2"

STORAGE

STO

HITCH: 859 LBS UVW: 7,993 LBS LENGTH: 36'5"