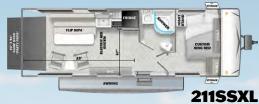

2023 MIDWEST 2023 NORTHWEST 2023 SOUTHWEST

HITCH: 765 LBS UVW: 5,928 LBS LENGTH: 26'11"

MODEL #: 26RBS
HITCH: 640 LBS UVW: 6,568 LBS LENGTH: 30'4"

MODEL #: 27RK HITCH: 955 LBS UVW: 6,863 LBS LENGTH: 33'6"