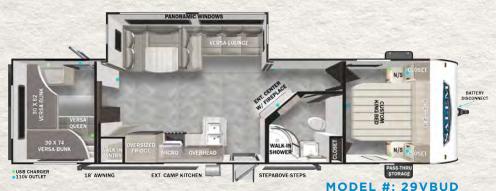

HITCH: 795 LBS UVW: 6,923 LBS LENGTH: 33'3"

11' AWNING MODEL #: 27RE HITCH: 955 LBS UVW: 7,583 LBS LENGTH: 33'8"

HITCH: 910 LBS UVW: 7,728 LBS LENGTH: 36'2"

STORAGE

STO

HITCH: 859 LBS UVW: 7,993 LBS LENGTH: 36'5"