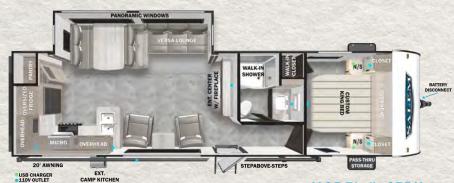

HITCH: 795 LBS UVW: 6,923 LBS LENGTH: 33'3"

11' AWNING MODEL #: 27RE HITCH: 955 LBS UVW: 7,583 LBS LENGTH: 33'8"

HITCH: 910 LBS UVW: 7,728 LBS LENGTH: 36'2"

STORAGE

STO

HITCH: 859 LBS UVW: 7,993 LBS LENGTH: 36'5"