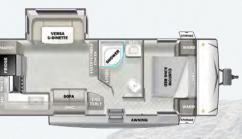

2023 MIDWEST 2023 NORTHWEST 2023 SOUTHWEST

HITCH: 765 LBS UVW: 5,928 LBS LENGTH: 26'11"

MODEL #: 26RBS
HITCH: 640 LBS UVW: 6,568 LBS LENGTH: 30'4"

MODEL #: 27RK HITCH: 955 LBS UVW: 6,863 LBS LENGTH: 33'6"