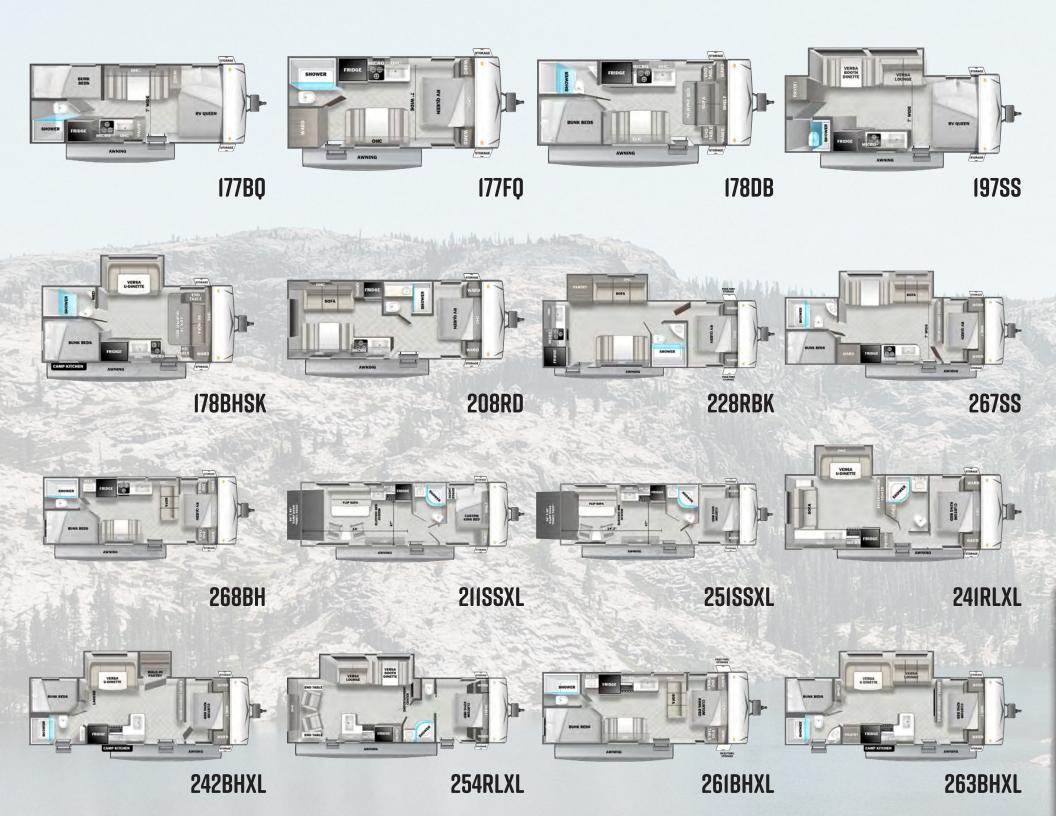

2023 MIDWEST 2023 NORTHWEST 2023 SOUTHWEST

HITCH: 765 LBS UVW: 5,928 LBS LENGTH: 26'11"

MODEL #: 26RBS
HITCH: 640 LBS UVW: 6,568 LBS LENGTH: 30'4"

MODEL #: 27RK HITCH: 955 LBS UVW: 6,863 LBS LENGTH: 33'6"

HITCH: 795 LBS UVW: 6,923 LBS LENGTH: 33'3"

11' AWNING MODEL #: 27RE HITCH: 955 LBS UVW: 7,583 LBS LENGTH: 33'8"

HITCH: 910 LBS UVW: 7,728 LBS LENGTH: 36'2"

STORAGE

STO

HITCH: 859 LBS UVW: 7,993 LBS LENGTH: 36'5"

UVW: 8,853 LBS LENGTH: 37'

HITCH: 1,088 LBS UVW: 9,276 LBS LENGTH: 38'9"

For detailed specifications, pictures & 360 Tours, visit www.forestriverinc.com/Salem OR Scan the QR code!

MEET YOUR SALEM DEALER

MODEL #: 36VBDS HITCH: 1,155 LBS UVW: 8,533 LBS LENGTH: 38'11"