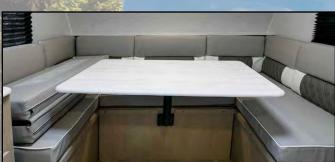

M DEALER

MODEL #: 36VBDS HITCH: 1,155 LBS UVW: 8,533 LBS LENGTH: 38'11"

All information contained in this brochure is believed to be accurate at the time of publication. However, during the model year, it may be necessary to mavke revisions and Forest River, Inc., reserves the right to make all such changes without notice, including prices, colors, materials, equipment and specifications as well as the addition of new models and the discontinuance of models shown in this brochure. Therefore, please consult with your Forest River dealer and confirm the existence of any materials, design or specifications that are material to your purchase decision. © 2022 Salem, a Division of Forest River, Inc., a Berkshire Hathaway company. All Rights Reserved.

HITCH: 935 LBS































169RSK

176QBHK



| THE RESERVE OF THE PARTY OF THE |