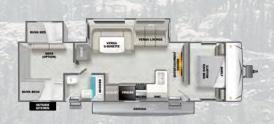

UVW: 8,853 LBS LENGTH: 37'

HITCH: 1,088 LBS UVW: 9,276 LBS LENGTH: 38'9"

For detailed specifications, pictures & 360 Tours, visit www.forestriverinc.com/Salem OR Scan the QR code!

MEET YOUR SALEM DEALER

MODEL #: 36VBDS HITCH: 1,155 LBS UVW: 8,533 LBS LENGTH: 38'11"