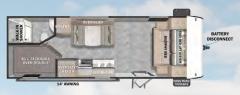

UVW: 8,853 LBS LENGTH: 37'

HITCH: 1,088 LBS UVW: 9,276 LBS LENGTH: 38'9"

For detailed specifications, pictures & 360 Tours, visit www.forestriverinc.com/Salem OR Scan the QR code!

MEET YOUR SALEM DEALER

MODEL #: 36VBDS HITCH: 1,155 LBS UVW: 8,533 LBS LENGTH: 38'11"