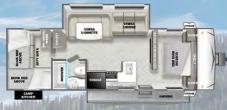

2023 MIDWEST 2023 NORTHWEST 2023 SOUTHWEST

HITCH: 765 LBS UVW: 5,928 LBS LENGTH: 26'11"

MODEL #: 26RBS
HITCH: 640 LBS UVW: 6,568 LBS LENGTH: 30'4"

MODEL #: 27RK HITCH: 955 LBS UVW: 6,863 LBS LENGTH: 33'6"

HITCH: 795 LBS UVW: 6,923 LBS LENGTH: 33'3"

11' AWNING MODEL #: 27RE HITCH: 955 LBS UVW: 7,583 LBS LENGTH: 33'8"

HITCH: 910 LBS UVW: 7,728 LBS LENGTH: 36'2"

STORAGE

STO

HITCH: 859 LBS UVW: 7,993 LBS LENGTH: 36'5"