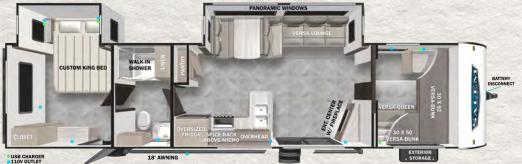

HITCH: 795 LBS UVW: 6,923 LBS LENGTH: 33'3"

11' AWNING MODEL #: 27RE HITCH: 955 LBS UVW: 7,583 LBS LENGTH: 33'8"

HITCH: 910 LBS UVW: 7,728 LBS LENGTH: 36'2"

STORAGE

STO

HITCH: 859 LBS UVW: 7,993 LBS LENGTH: 36'5"