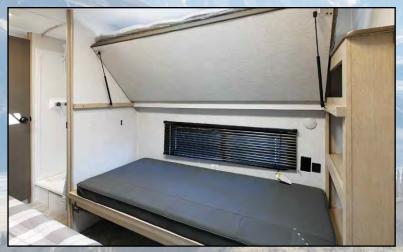

DEALER

MODEL #: 36VBDS HITCH: 1,155 LBS UVW: 8,533 LBS LENGTH: 38'11"

All information contained in this brochure is believed to be accurate at the time of publication. However, during the model year, it may be necessary to mavke revisions and Forest River, Inc., reserves the right to make all such changes without notice, including prices, colors, materials, equipment and specifications as well as the addition of new models and the discontinuance of models shown in this brochure. Therefore, please consult with your Forest River dealer and confirm the existence of any materials, design or specifications that are material to your purchase decision. © 2022 Salem, a Division of Forest River, Inc., a Berkshire Hathaway company. All Rights Reserved.

HITCH: 935 LBS































169RSK

176QBHK



| THE RESERVE OF THE PARTY OF THE |