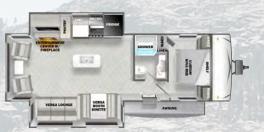

UVW: 8,853 LBS LENGTH: 37'

HITCH: 1,088 LBS UVW: 9,276 LBS LENGTH: 38'9"

For detailed specifications, pictures & 360 Tours, visit www.forestriverinc.com/Salem OR Scan the QR code!

MEET YOUR SALEM DEALER

MODEL #: 36VBDS HITCH: 1,155 LBS UVW: 8,533 LBS LENGTH: 38'11"