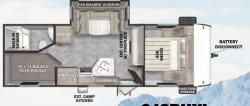

2023 MIDWEST 2023 NORTHWEST 2023 SOUTHWEST

HITCH: 765 LBS UVW: 5,928 LBS LENGTH: 26'11"

MODEL #: 26RBS
HITCH: 640 LBS UVW: 6,568 LBS LENGTH: 30'4"

MODEL #: 27RK HITCH: 955 LBS UVW: 6,863 LBS LENGTH: 33'6"

HITCH: 795 LBS UVW: 6,923 LBS LENGTH: 33'3"

11' AWNING MODEL #: 27RE HITCH: 955 LBS UVW: 7,583 LBS LENGTH: 33'8"

HITCH: 910 LBS UVW: 7,728 LBS LENGTH: 36'2"

STORAGE

STO

HITCH: 859 LBS UVW: 7,993 LBS LENGTH: 36'5"

UVW: 8,853 LBS LENGTH: 37'

HITCH: 1,088 LBS UVW: 9,276 LBS LENGTH: 38'9"

For detailed specifications, pictures & 360 Tours, visit www.forestriverinc.com/Salem OR Scan the QR code!

MEET YOUR SALEM DEALER

MODEL #: 36VBDS HITCH: 1,155 LBS UVW: 8,533 LBS LENGTH: 38'11"