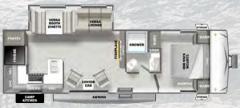

2023 MIDWEST 2023 NORTHWEST 2023 SOUTHWEST

HITCH: 765 LBS UVW: 5,928 LBS LENGTH: 26'11"

MODEL #: 26RBS
HITCH: 640 LBS UVW: 6,568 LBS LENGTH: 30'4"

MODEL #: 27RK HITCH: 955 LBS UVW: 6,863 LBS LENGTH: 33'6"