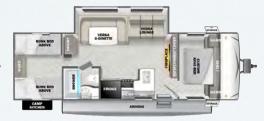

2023 MIDWEST 2023 NORTHWEST 2023 SOUTHWEST

HITCH: 765 LBS UVW: 5,928 LBS LENGTH: 26'11"

MODEL #: 26RBS
HITCH: 640 LBS UVW: 6,568 LBS LENGTH: 30'4"

MODEL #: 27RK HITCH: 955 LBS UVW: 6,863 LBS LENGTH: 33'6"

HITCH: 795 LBS UVW: 6,923 LBS LENGTH: 33'3"

11' AWNING MODEL #: 27RE HITCH: 955 LBS UVW: 7,583 LBS LENGTH: 33'8"

HITCH: 910 LBS UVW: 7,728 LBS LENGTH: 36'2"

STORAGE

STO

HITCH: 859 LBS UVW: 7,993 LBS LENGTH: 36'5"

UVW: 8,853 LBS LENGTH: 37'

HITCH: 1,088 LBS UVW: 9,276 LBS LENGTH: 38'9"

For detailed specifications, pictures & 360 Tours, visit www.forestriverinc.com/Salem OR Scan the QR code!

MEET YOUR SALEM DEALER

MODEL #: 36VBDS HITCH: 1,155 LBS UVW: 8,533 LBS LENGTH: 38'11"