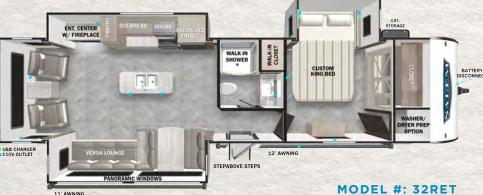

UVW: 8,853 LBS LENGTH: 37'

HITCH: 1,088 LBS UVW: 9,276 LBS LENGTH: 38'9"

For detailed specifications, pictures & 360 Tours, visit www.forestriverinc.com/Salem OR Scan the QR code!

MEET YOUR SALEM DEALER

MODEL #: 36VBDS HITCH: 1,155 LBS UVW: 8,533 LBS LENGTH: 38'11"