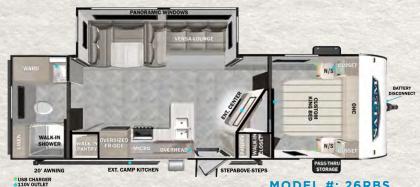

2023 MIDWEST 2023 NORTHWEST 2023 SOUTHWEST

HITCH: 765 LBS UVW: 5,928 LBS LENGTH: 26'11"

MODEL #: 26RBS
HITCH: 640 LBS UVW: 6,568 LBS LENGTH: 30'4"

MODEL #: 27RK HITCH: 955 LBS UVW: 6,863 LBS LENGTH: 33'6"