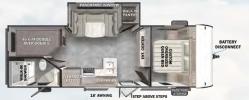

HITCH: 795 LBS UVW: 6,923 LBS LENGTH: 33'3"

11' AWNING MODEL #: 27RE HITCH: 955 LBS UVW: 7,583 LBS LENGTH: 33'8"

HITCH: 910 LBS UVW: 7,728 LBS LENGTH: 36'2"

STORAGE

STO

HITCH: 859 LBS UVW: 7,993 LBS LENGTH: 36'5"