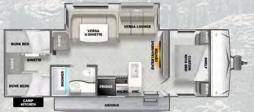

HITCH: 795 LBS UVW: 6,923 LBS LENGTH: 33'3"

11' AWNING MODEL #: 27RE HITCH: 955 LBS UVW: 7,583 LBS LENGTH: 33'8"

HITCH: 910 LBS UVW: 7,728 LBS LENGTH: 36'2"

STORAGE

STO

HITCH: 859 LBS UVW: 7,993 LBS LENGTH: 36'5"