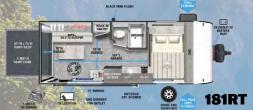

2023 MIDWEST 2023 NORTHWEST 2023 SOUTHWEST

HITCH: 765 LBS UVW: 5,928 LBS LENGTH: 26'11"

MODEL #: 26RBS
HITCH: 640 LBS UVW: 6,568 LBS LENGTH: 30'4"

MODEL #: 27RK HITCH: 955 LBS UVW: 6,863 LBS LENGTH: 33'6"