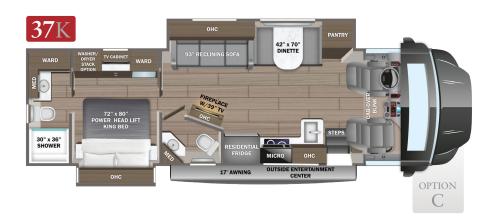

|

Porcelain Tile

## FABRIC OPTIONS

Glacier

# Summit Valance Flooring

## Valley





# 2024 Accolade XL











# Accolade XL

# Standards & Options

#### **CUSTOMER VALUE PACKAGE**

- E-Z Drive™ Premier: Computer-balanced driveshaft, rear air suspension, heavy-duty rear stabilizer bar, full air brakes, SACHS shocks
- Dual-pane, tinted, safety-glass windows
- Roof-mounted Girard® patio awning with LED lights
- 2,000W pure sine wave inverter
- Power cord reel with 50 amp service
- Aqua-Hot<sup>®</sup> 250D hydronic water and heating system with 5 in.
- 9 in, Sony® infotainment center with Apple CarPlay® and Android Auto™
- Backup and side-view cameras
- Stainless steel residential refrigerator
- Flush-mounted convection microwave

#### **CHASSIS**

- Freightliner® S2RV front engine diesel Super-C cab chassis
- Cummins® ISB 6.7L 360 HP diesel engine with 800 ft.-lb. torque
- Allison® 3000 MH