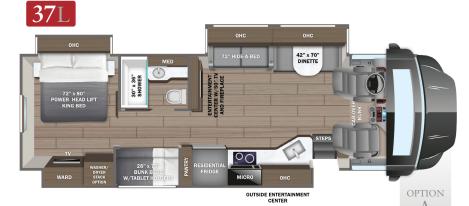

|

Porcelain Tile

## FABRIC OPTIONS

Glacier

# Summit Valance Flooring

## Valley





# 2024 Accolade XL











# Accolade XL

# Standards & Options

#### **CUSTOMER VALUE PACKAGE**

- E-Z Drive™ Premier: Computer-balanced driveshaft, rear air suspension, heavy-duty rear stabilizer bar, full air brakes, SACHS shocks
- Dual-pane, tinted, safety-glass windows
- Roof-mounted Girard® patio awning with LED lights
- 2,000W pure sine wave inverter
- Power cord reel with 50 amp service
- Aqua-Hot<sup>®</sup> 250D hydronic water and heating system with 5 in.
- 9 in, Sony® infotainment center with Apple CarPlay® and Android Auto™
- Backup and side-view cameras
- Stainless steel residential refrigerator
- Flush-mounted convection microwave

#### **CHASSIS**

- Freightliner® S2RV front engine diesel Super-C cab chassis
- Cummins® ISB 6.7L 360 HP diesel engine with 800 ft.-lb. torque
- Allison® 3000 MH a