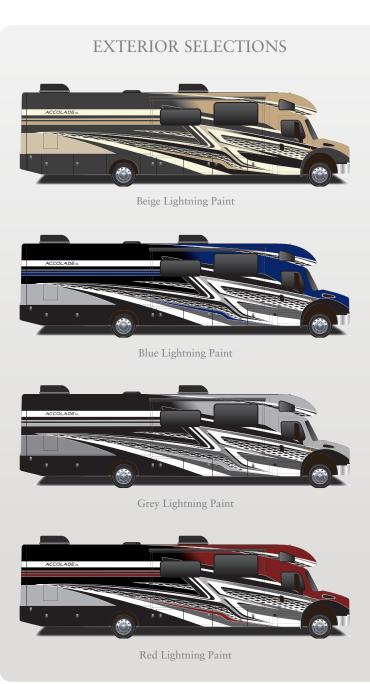

|

Porcelain Tile

## FABRIC OPTIONS

Glacier

# Summit Valance Flooring

## Valley





# 2024 Accolade XL











# Accolade XL

# Standards & Options

#### **CUSTOMER VALUE PACKAGE**

- E-Z Drive™ Premier: Computer-balanced driveshaft, rear air suspension, heavy-duty rear stabilizer bar, full air brakes, SACHS shocks
- Dual-pane, tinted, safety-glass windows
- Roof-mounted Girard® patio awning with LED lights
- 2,000W pure sine wave inverter
- Power cord reel with 50 amp service
- Aqua-Hot<sup>®</sup> 250D hydronic water and heating system with 5 in.
- 9 in, Sony® infotainment center with Apple CarPlay® and Android Auto™
- Backup and side-view cameras
- Stainless steel residential refrigerator
- Flush-mounted convection microwave

#### **CHASSIS**

- Freightliner® S2RV front engine diesel Super-C cab chassis
- Cummins® ISB 6.7L 360 HP diesel engine with 800 ft.-lb. torque
- Allison® 3000 MH automat