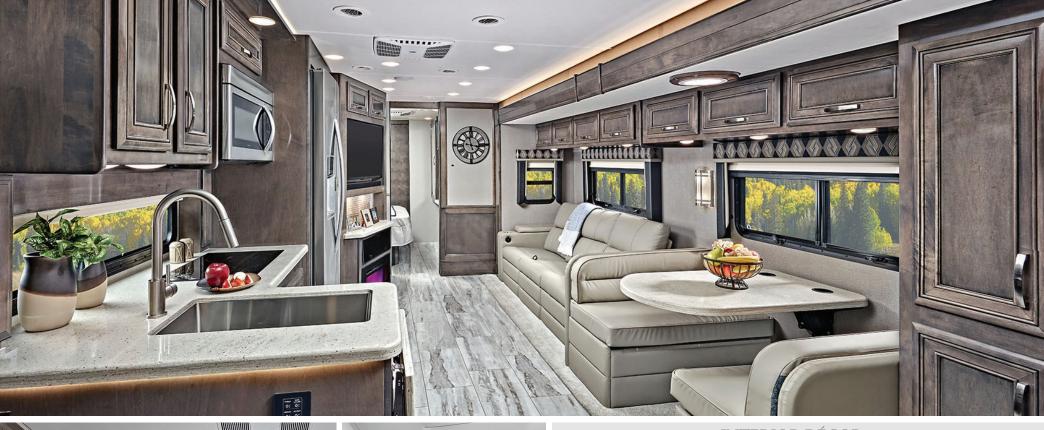

#### INTERIOR

- Firefly Multiplex system offers control of important coach features via LED touchscreen or mobile app
- High-intensity recessed LED ceiling lights
- Dual 15,000 BTU A/C unit with heat pump on main A/C
- 5,000 BTU thermostat-controlled electric fireplace
- Raised-panel hardwood cabinetry and stiles throughout
- Deluxe hidden cabinet hinges
- Matte-finish woodgrain porcelain floor tile with heated floor mat
- Day/night roller shades in living area
- Entegra-exclusive, easy-operation legless dinette table
- Car seat tethers on forward-facing dinette seats
- 2-point lap safety belts in all designated seating locations
- 50 in. LED TV in living area (40 in. on 37K)
- Samsung® sound bar
- Cable TV hookup with RG-6 coax and video selector switch
- Wood-framed kitchen window with spice cabinets
- 2-burner induction cooktop with LED display
- Solid-surface kitchen countertop with large integrated stainless steel sink with sink covers