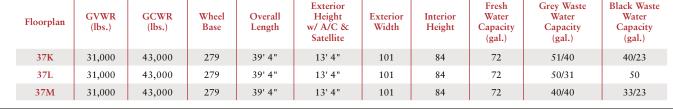

It is important for your safety and enjoyment that you are aware of the weights and tow ratings of the RV you select. Consult a competent advisor for questions or advice. Whether you are new to RVing or a veteran, get a feel for the performance of your RV before heading out on the roadways. When you tow a vehicle with your RV, you must drive differently than when you drive a single vehicle. Practice hooking up, driving, backing up and braking in a safe environment or seek out professional instruction. Jayco affixes a weight label to each RV which lists weight information for that vehicle. Refer to that label to verify the vehicle will meet your requirements. Gross Vehicle Weight Rating (GVWR): The maximum permissible weight of the motorhome, including the Unloaded Vehicle Weight (UVW) plus passengers, personal items, all cargo, fluids, options and dealer-installed accessories. The GVWR is equal to or greater than the sum of the UVW and the Cargo Carrying Capacity. Gross Combined Weight Rating (GCWR): The maximum allowable combined weight of the motorhome used as a tow vehicle and the attached towed vehicle.