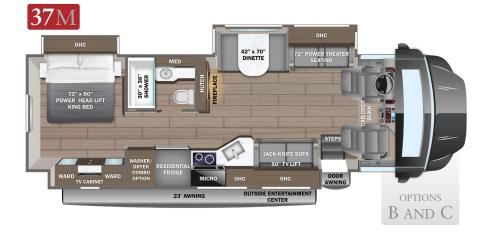

# 2024 Accolade XL

# Accolade XL

# Standards & Options

#### **OPTIONS**

- Power theater seating (37L only)
- Hide-a-bed sofa (37M only)
- Freestanding table with 4 chairs (N/A 37L)
- Stackable washer/drver
- Starlink satellite internet system
- Winegard® TRAV'LER® satellite dish DIRECTV®
- Winegard® TRAV'LER® satellite dish Dish Network®
- Canadian Shaw® TRAV'LER® satellite dish