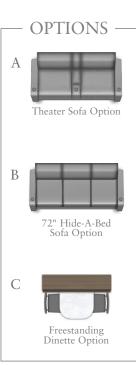

#### **OPTIONS**

- Power theater seating (37L only)
- Hide-a-bed sofa (37M only)
- Freestanding table with 4 chairs (N/A 37L)
- Stackable washer/drver
- Starlink satellite internet system
- Winegard® TRAV'LER® satellite dish DIRECTV®
- Winegard® TRAV'LER® satellite dish Dish Network®
- Canadian Shaw® TRAV'LER® satellite dish