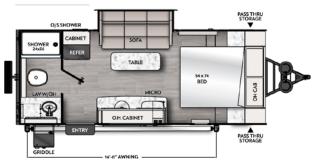

LIGHTWEIGHT. EASY TO TOW.



GOING REMOTE NEVER FELT SO GOOD.

### 15 R



## 17 R



# 16 R



### 18 R



## 19 R



#### **OPTIONAL** SUPER SOLAR PACKAGE

Includes lithium ion battery, inverter, charge controller and 200 watt solar panels

**AVAILABLE ON MOST FLOOR PLANS** 

|                                            | 15 R   | 16 R   | 17 R   | 18 R   | 19 R   |  |
|--------------------------------------------|--------|--------|--------|--------|--------|--|
| Hitch Weight                               | 422    | 369    | 394    | 448    | 378    |  |
| Carrying Capacity                          | 560    | 540    | 1,224  | 1,028  | 940    |  |
| UVW                                        | 2,940  | 2,960  | 3,176  | 3,372  | 3,460  |  |
| GVWR                                       | 3,500  | 3,500  | 4,400  | 4,400  | 4,400  |  |
| Exterior Length (Includes Bumper to Hitch) | 18' 3" | 19' 7" | 20'