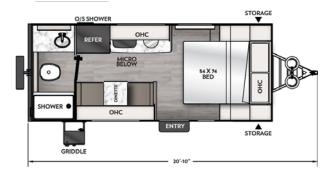

LIGHTWEIGHT. EASY TO TOW.



GOING REMOTE NEVER FELT SO GOOD.

### 15 R



## 17 R



# 16 R



### 18 R



## 19 R



#### **OPTIONAL** SUPER SOLAR PACKAGE

Includes lithium ion battery, inverter, charge controller and 200 watt solar panels

**AVAILABLE ON MOST FLOOR PLANS** 

|                                            | 15 R   | 16 R   | 17 R   | 18 R   | 19 R   |  |
|--------------------------------------------|--------|--------|--------|--------|--------|--|
| Hitch Weight                               | 422    | 369    | 394    | 448    | 378    |  |
| Carrying Capacity                          | 560    | 540    | 1,224  | 1,028  | 940    |  |
| UVW                                        | 2,940  | 2,960  | 3,176  | 3,372  | 3,460  |  |
| GVWR                                       | 3,500  | 3,500  | 4,400  | 4,400  | 4,400  |  |
| Exterior Length (Includes Bumper