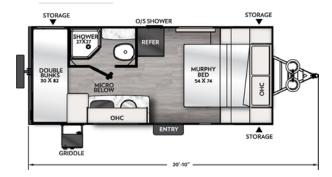

LIGHTWEIGHT. EASY TO TOW.



GOING REMOTE NEVER FELT SO GOOD.

### 15 R



## 17 R



# 16 R



### 18 R



## 19 R



#### **OPTIONAL** SUPER SOLAR PACKAGE

Includes lithium ion battery, inverter, charge controller and 200 watt solar panels

**AVAILABLE ON MOST FLOOR PLANS** 

|                                            | 15 R   | 16 R   | 17 R   | 18 R   | 19 R   |  |
|--------------------------------------------|--------|--------|--------|--------|--------|--|
| Hitch Weight                               | 422    | 369    | 394    | 448    | 378    |  |
| Carrying Capacity                          | 560    | 540    | 1,224  | 1,028  | 940    |  |
| UVW                                        | 2,940  | 2,960  | 3,176  | 3,372  | 3,460  |  |
| GVWR                                       | 3,500  | 3,500  | 4,400  | 4,400  | 4,400  |  |
| Exterior Length (Includes Bumper to Hitch) | 18' 3" | 1