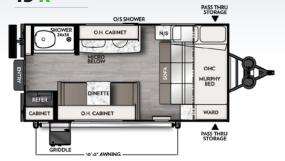

LIGHTWEIGHT. EASY TO TOW.



GOING REMOTE NEVER FELT SO GOOD.

### 15 R



## 17 R



# 16 R



### 18 R



## 19 R



#### **OPTIONAL** SUPER SOLAR PACKAGE

Includes lithium ion battery, inverter, charge controller and 200 watt solar panels

**AVAILABLE ON MOST FLOOR PLANS** 

|                                            | 15 R   | 16 R   | 17 R   | 18 R   | 19 R   |  |
|--------------------------------------------|--------|--------|--------|--------|--------|--|
| Hitch Weight                               | 422    | 369    | 394    | 448    | 378    |  |
| Carrying Capacity                          | 560    | 540    | 1,224  | 1,028  | 940    |  |
| UVW                                        | 2,940  | 2,960  | 3,176  | 3,372  | 3,460  |  |
| GVWR                                       | 3,500  | 3,500  | 4,400  | 4,400  | 4,400  |  |
| Exterior Length (Inclu