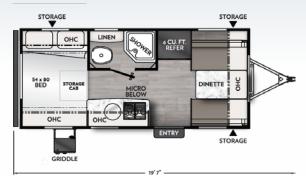

LIGHTWEIGHT. EASY TO TOW.



GOING REMOTE NEVER FELT SO GOOD.

### 15 R



## 17 R



# 16 R



### 18 R



## 19 R



#### **OPTIONAL** SUPER SOLAR PACKAGE

Includes lithium ion battery, inverter, charge controller and 200 watt solar panels

**AVAILABLE ON MOST FLOOR PLANS** 

|                                            | 15 R   | 16 R   | 17 R   | 18 R   | 19 R   |  |
|--------------------------------------------|--------|--------|--------|--------|--------|--|
| Hitch Weight                               | 422    | 369    | 394    | 448    | 378    |  |
| Carrying Capacity                          | 560    | 540    | 1,224  | 1,028  | 940    |  |
| UVW                                        | 2,940  | 2,960  | 3,176  | 3,372  | 3,460  |  |
| GVWR                                       | 3,500  | 3,500  | 4,400  | 4,400  | 4,400  |  |
| Exterior Length (Includes Bumper to Hitch)