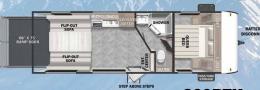

USB CHARGER 110V OUTLET

MODEL #: 24RLXL HITCH: 550 LBS UVW: 5,063 LBS LENGTH: 28'11"

HITCH: 450 LBS UVW: 4,818 LBS LENGTH: 28'8"

HITCH: 682 LBS UVW: 5,854 LBS LENGTH: 31'9"

HITCH: 752 LBS UVW: 6,028 LBS LENGTH: 33'5"