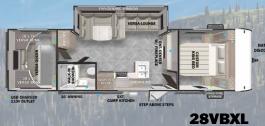

**273QBXL** 

**260RTK** 

|              | 210RBXL   | 211SSXL         | 220BHXL   | 240BHXL   | 243BHXL   | 251SSXL   | 253RKXL   | 260RTK    | 263BHXL   | 273QBXL                                      | 28VBXL    |  |
|--------------|-----------|-----------------|-----------|-----------|-----------|-----------|-----------|-----------|-----------|----------------------------------------------|-----------|--|
| LENGTH       | 25′ 2″    | 27' 5" 27' 8"   |           | 28' 10"   | 28′ 2″    | 29′ 5″    | 29′ 1″    | 28′ 8″    | 31′ 11″   | 33′ 8″                                       | 33′ 4″    |  |
| HEIGHT       | 10′ 3″    | 11′ 8″          | 10′ 3″    | 10′ 4″    | 10′ 1″    | 11′ 8″    | 11′ 3″    | 10′ 6″    | 10′ 3″    | 10′ 3″                                       | 10′ 4″    |  |
| HITCH WEIGHT | 500 lb.   | 740 lb.         | 602 lb.   | 570 lb.   | 566 lb.   | 746 lb.   | 578 lb.   | 650 lb.   | 736 lb.   | 752 lb.<br>6,550 lb.<br>2,002 lb.<br>61 gal. | 828 lb.   |  |
| UVW          | 4,830 lb. | 5,262 lb.       | 4,800 lb. | 5,343 lb. | 5,492 lb. | 5,664 lb. | 5,794 lb. | 5,276 lb. | 6,406 lb. |                                              | 6,486 lb. |  |
| ccc          | 2,670 lb. | 3,278 lb.       | 2,802 lb. | 2,227 lb. | 2,074 lb. | 2,882 lb. | 1,784     | 3,174 lb. | 1,330 lb. |                                              | 2,142 lb. |  |
| FRESH WATER  | 61 gal.   | 61 gal.         | 42 gal.   | 40 gal.   | 61 gal.   | 61 gal.   | 61 gal.   | 42 gal.   | 61 gal.   |                                              | 61 gal.   |  |
| GRAY WATER   | 42 gal.   | 28 gal.         | 60 gal.   | 30 gal.   | 60 gal.   | 26 gal.   | 66 gal.   | 28 gal.   | 74 gal.   | 32 gal.                                      | 32 gal.   |  |
| BLACK WATER  | 32 gal.   | 32 gal. 32 gal. |           | 30 gal.   | 32 gal.   | 32 gal.   | 42 gal.   | 32 gal.   | 32 gal.   | 42 gal.                                      | 42 gal.   |  |
| AWNING       | 14′       | 18′             | 12'       | 18'       | 12'       | 18'       | 16′       | 15′       | 16′       | 16′                                          | 16′       |  |