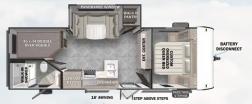

USB CHARGER 110V OUTLET

MODEL #: 24RLXL HITCH: 550 LBS UVW: 5,063 LBS LENGTH: 28'11"

HITCH: 450 LBS UVW: 4,818 LBS LENGTH: 28'8"

HITCH: 682 LBS UVW: 5,854 LBS LENGTH: 31'9"

HITCH: 752 LBS UVW: 6,028 LBS LENGTH: 33'5"

HITCH: 790 LBS UVW: 6,208 LBS LENGTH: 33'2"

For detailed specifications, pictures & 360 Tours, visit www.forestriverinc.com/Wildwood