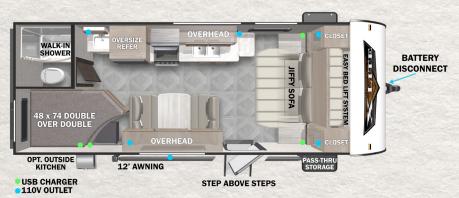

2023 MIDWEST 2023 NORTHWEST 2023 SOUTHWEST

•110V OUTLET MODEL #: 171RBXL HITCH: 521 LBS UVW: 3,836 LBS LENGTH: 22'8"

MODEL #: 19DBXL

HITCH: 520 LBS UVW: 4,483 LBS LENGTH: 24'8"

MODEL #: 240BHXL

HITCH: 570 LBS UVW: 5,343 LBS LENGTH: 28'10"