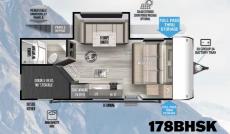

| THE RESERVE OF THE RE |         |                                       |           |           |           |           |           |
|--------------------------------------------------------------------------------------------------------------------------------------------------------------------------------------------------------------------------------------------------------------------------------------------------------------------------------------------------------------------------------------------------------------------------------------------------------------------------------------------------------------------------------------------------------------------------------------------------------------------------------------------------------------------------------------------------------------------------------------------------------------------------------------------------------------------------------------------------------------------------------------------------------------------------------------------------------------------------------------------------------------------------------------------------------------------------------------------------------------------------------------------------------------------------------------------------------------------------------------------------------------------------------------------------------------------------------------------------------------------------------------------------------------------------------------------------------------------------------------------------------------------------------------------------------------------------------------------------------------------------------------------------------------------------------------------------------------------------------------------------------------------------------------------------------------------------------------------------------------------------------------------------------------------------------------------------------------------------------------------------------------------------------------------------------------------------------------------------------------------------------|---------|---------------------------------------|-----------|-----------|-----------|-----------|-----------|
|                                                                                                                                                                                                                                                                                                                                                                                                                                                                                                                                                                                                                                                                                                                                                                                                                                                                                                                                                                                                                                                                                                                                                                                                                                                                                                                                                                                                                                                                                                                                                                                                                                                                                                                                                                                                                                                                                                                                                                                                                                                                                                                                | 161QK   | 169RSK                                | 170SS     | 176QBHK   | 178BHSK   | 179DBK    | 181RT     |
| LENGTH                                                                                                                                                                                                                                                                                                                                                                                                                                                                                                                                                                                                                                                                                                                                                                                                                                                                                                                                                                                                                                                                                                                                                                                                                                                                                                                                                                                                                                                                                                                                                                                                                                                                                                                                                                                                                                                                                                                                                                                                                                                                                                                         | 23′ 6″  | 22' 11"                               | 22′ 9″    | 21′ 8″    | 22' 11"   | 22′ 6″    | 21' 8"    |
| HEIGHT                                                                                                                                                                                                                                                                                                                                                                                                                                                                                                                                                                                                                                                                                                                                                                                                                                                                                                                                                                                                                                                                                                                                                                                                                                                                                                                                                                                                                                                                                                                                                                                                                                                                                                                                                                                                                                                                                                                                                                                                                                                                                                                         | TBD     | 10′ 4″                                | 10′ 4″    | 10′ 4″    | 10′ 4″    | 10′ 2″    | 10′ 2″    |
| HITCH WEIGHT                                                                                                                                                                                                                                                                                                                                                                                                                                                                                                                                                                                                                                                                                                                                                                                                                                                                                                                                                                                                                                                                                                                                                                                                                                                                                                                                                                                                                                                                                                                                                                                                                                                                                                                                                                                                                                                                                                                                                                                                                                                                                                                   | 508 lb. | 555 lb.                               | 445 lb.   | 520 lb.   | 430 lb.   | 465 lb.   | 440 lb.   |
| UVW                                                                                                                                                                                                                                                                                                                                                                                                                                                                                                                                                                                                                                                                                                                                                                                                                                                                                                                                                                                                                                                                                                                                                                                                                                                                                                                                                                                                                                                                                                                                                                                                                                                                                                                                                                                                                                                                                                                                                                                                                                                                                                                            | 3,691   | 4,024 lb.                             | 3,819 lb. | 3,944 lb. | 3,749 lb. | 3,219 lb. | 3,204 lb. |
| ccc                                                                                                                                                                                                                                                                                                                                                                                                                                                                                                                                                                                                                                                                                                                                                                                                                                                                                                                                                                                                                                                                                                                                                                                                                                                                                                                                                                                                                                                                                                                                                                                                                                                                                                                                                                                                                                                                                                                                                                                                                                                                                                                            | 1,217   | 931 lb.                               | 1,026 lb. | 976 lb.   | 1,081 lb. | 1,646 lb. | 1,636 lb. |
| FRESH WATER                                                                                                                                                                                                                                                                                                                                                                                                                                                                                                                                                                                                                                                                                                                                                                                                                                                                                                                                                                                                                                                                                                                                                                                                                                                                                                                                                                                                                                                                                                                                                                                                                                                                                                                                                                                                                                                                                                                                                                                                                                                                                                                    | 39 gal. | 43 gal.                               | 43 gal.   | 43 gal.   | 43 gal.   | 43 gal.   | 43 gal.   |
| GRAY WATER                                                                                                                                                                                                                                                                                                                                                                                                                                                                                                                                                                                                                                                                                                                                                                                                                                                                                                                                                                                                                                                                                                                                                                                                                                                                                                                                                                                                                                                                                                                                                                                                                                                                                                                                                                                                                                                                                                                                                                                                                                                                                                                     | 40 gal. | 30 gal.                               | 30 gal.   | 30 gal.   | 30 gal.   | 30 gal.   | 30 gal.   |
| BLACK WATER                                                                                                                                                                                                                                                                                                                                                                                                                                                                                                                                                                                                                                                                                                                                                                                                                                                                                                                                                                                                                                                                                                                                                                                                                                                                                                                                                                                                                                                                                                                                                                                                                                                                                                                                                                                                                                                                                                                                                                                                                                                                                                                    | 40 gal. | 30 gal.                               | 30 gal.   | 30 gal.   | 30 gal.   | 30 gal.   | 30 gal.   |
| AWNING                                                                                                                                                                                                                                                                                                                                                                                                                                                                                                                                                                                                                                                                                                                                                                                                                                                                                                                                                                                                                                                                                                                                                                                                                                                                                                                                                                                                                                                                                                                                                                                                                                                                                                                                                                                                                                                                                                                                                                                                                                                                                                                         | 15′     | 15′                                   | 12′       | 15′       | 12'       | 13′       | 12'       |
| Control of the second                                                                                                                                                                                                                                                                                                                                                                                                                                                                                                                                                                                                                                                                                                                                                                                                                                                                                                                                                                                                                                                                                                                                                                                                                                                                                                                                                                                                                                                                                                                                                                                                                                                                                                                                                                                                                                                                                                                                                                                                                                                                                                          |         | · · · · · · · · · · · · · · · · · · · |           |           | 16.0200   | 38        | 75        |