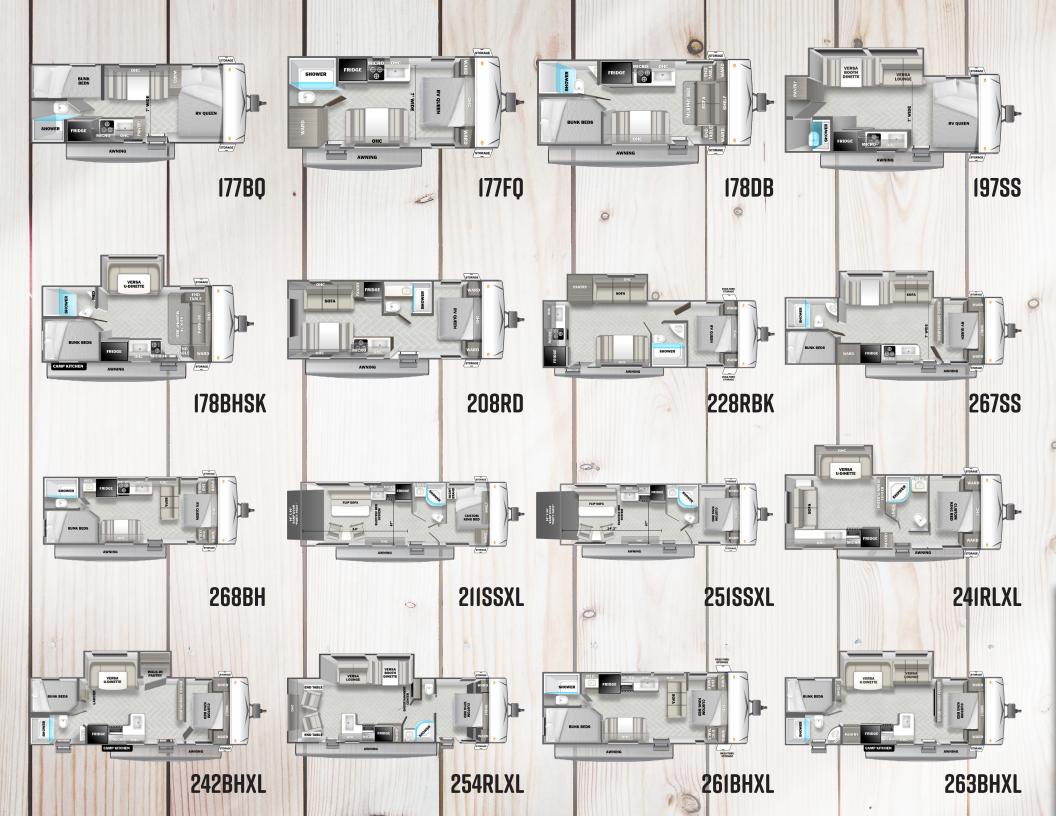

| THE RESERVE OF THE RE |         |                                       |           |           |           |           |           |
|--------------------------------------------------------------------------------------------------------------------------------------------------------------------------------------------------------------------------------------------------------------------------------------------------------------------------------------------------------------------------------------------------------------------------------------------------------------------------------------------------------------------------------------------------------------------------------------------------------------------------------------------------------------------------------------------------------------------------------------------------------------------------------------------------------------------------------------------------------------------------------------------------------------------------------------------------------------------------------------------------------------------------------------------------------------------------------------------------------------------------------------------------------------------------------------------------------------------------------------------------------------------------------------------------------------------------------------------------------------------------------------------------------------------------------------------------------------------------------------------------------------------------------------------------------------------------------------------------------------------------------------------------------------------------------------------------------------------------------------------------------------------------------------------------------------------------------------------------------------------------------------------------------------------------------------------------------------------------------------------------------------------------------------------------------------------------------------------------------------------------------|---------|---------------------------------------|-----------|-----------|-----------|-----------|-----------|
|                                                                                                                                                                                                                                                                                                                                                                                                                                                                                                                                                                                                                                                                                                                                                                                                                                                                                                                                                                                                                                                                                                                                                                                                                                                                                                                                                                                                                                                                                                                                                                                                                                                                                                                                                                                                                                                                                                                                                                                                                                                                                                                                | 161QK   | 169RSK                                | 170SS     | 176QBHK   | 178BHSK   | 179DBK    | 181RT     |
| LENGTH                                                                                                                                                                                                                                                                                                                                                                                                                                                                                                                                                                                                                                                                                                                                                                                                                                                                                                                                                                                                                                                                                                                                                                                                                                                                                                                                                                                                                                                                                                                                                                                                                                                                                                                                                                                                                                                                                                                                                                                                                                                                                                                         | 23′ 6″  | 22' 11"                               | 22′ 9″    | 21′ 8″    | 22' 11"   | 22′ 6″    | 21' 8"    |
| HEIGHT                                                                                                                                                                                                                                                                                                                                                                                                                                                                                                                                                                                                                                                                                                                                                                                                                                                                                                                                                                                                                                                                                                                                                                                                                                                                                                                                                                                                                                                                                                                                                                                                                                                                                                                                                                                                                                                                                                                                                                                                                                                                                                                         | TBD     | 10′ 4″                                | 10′ 4″    | 10′ 4″    | 10′ 4″    | 10′ 2″    | 10′ 2″    |
| HITCH WEIGHT                                                                                                                                                                                                                                                                                                                                                                                                                                                                                                                                                                                                                                                                                                                                                                                                                                                                                                                                                                                                                                                                                                                                                                                                                                                                                                                                                                                                                                                                                                                                                                                                                                                                                                                                                                                                                                                                                                                                                                                                                                                                                                                   | 508 lb. | 555 lb.                               | 445 lb.   | 520 lb.   | 430 lb.   | 465 lb.   | 440 lb.   |
| UVW                                                                                                                                                                                                                                                                                                                                                                                                                                                                                                                                                                                                                                                                                                                                                                                                                                                                                                                                                                                                                                                                                                                                                                                                                                                                                                                                                                                                                                                                                                                                                                                                                                                                                                                                                                                                                                                                                                                                                                                                                                                                                                                            | 3,691   | 4,024 lb.                             | 3,819 lb. | 3,944 lb. | 3,749 lb. | 3,219 lb. | 3,204 lb. |
| ccc                                                                                                                                                                                                                                                                                                                                                                                                                                                                                                                                                                                                                                                                                                                                                                                                                                                                                                                                                                                                                                                                                                                                                                                                                                                                                                                                                                                                                                                                                                                                                                                                                                                                                                                                                                                                                                                                                                                                                                                                                                                                                                                            | 1,217   | 931 lb.                               | 1,026 lb. | 976 lb.   | 1,081 lb. | 1,646 lb. | 1,636 lb. |
| FRESH WATER                                                                                                                                                                                                                                                                                                                                                                                                                                                                                                                                                                                                                                                                                                                                                                                                                                                                                                                                                                                                                                                                                                                                                                                                                                                                                                                                                                                                                                                                                                                                                                                                                                                                                                                                                                                                                                                                                                                                                                                                                                                                                                                    | 39 gal. | 43 gal.                               | 43 gal.   | 43 gal.   | 43 gal.   | 43 gal.   | 43 gal.   |
| GRAY WATER                                                                                                                                                                                                                                                                                                                                                                                                                                                                                                                                                                                                                                                                                                                                                                                                                                                                                                                                                                                                                                                                                                                                                                                                                                                                                                                                                                                                                                                                                                                                                                                                                                                                                                                                                                                                                                                                                                                                                                                                                                                                                                                     | 40 gal. | 30 gal.                               | 30 gal.   | 30 gal.   | 30 gal.   | 30 gal.   | 30 gal.   |
| BLACK WATER                                                                                                                                                                                                                                                                                                                                                                                                                                                                                                                                                                                                                                                                                                                                                                                                                                                                                                                                                                                                                                                                                                                                                                                                                                                                                                                                                                                                                                                                                                                                                                                                                                                                                                                                                                                                                                                                                                                                                                                                                                                                                                                    | 40 gal. | 30 gal.                               | 30 gal.   | 30 gal.   | 30 gal.   | 30 gal.   | 30 gal.   |
| AWNING                                                                                                                                                                                                                                                                                                                                                                                                                                                                                                                                                                                                                                                                                                                                                                                                                                                                                                                                                                                                                                                                                                                                                                                                                                                                                                                                                                                                                                                                                                                                                                                                                                                                                                                                                                                                                                                                                                                                                                                                                                                                                                                         | 15′     | 15′                                   | 12′       | 15′       | 12'       | 13′       | 12'       |
| Control of the second                                                                                                                                                                                                                                                                                                                                                                                                                                                                                                                                                                                                                                                                                                                                                                                                                                                                                                                                                                                                                                                                                                                                                                                                                                                                                                                                                                                                                                                                                                                                                                                                                                                                                                                                                                                                                                                                                                                                                                                                                                                                                                          |         | · · · · · · · · · · · · · · · · · · · |           |           | 16.0200   | 38        | 75        |