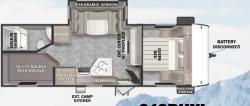

**210RBXL** 

220BHXL

**240BHXL** 

**243BHXL** 

**251SSXL** 

**253RKXL** 

**260RTK** 

**263BHXL** 

**273QBXL** 

**260RTK** 

|              | 210RBXL   | 211SSXL         | 220BHXL   | 240BHXL   | 243BHXL   | 251SSXL   | 253RKXL   | 260RTK    | 263BHXL   | 273QBXL                                      | 28VBXL    |  |
|--------------|-----------|-----------------|-----------|-----------|-----------|-----------|-----------|-----------|-----------|----------------------------------------------|-----------|--|
| LENGTH       | 25′ 2″    | 27' 5" 27' 8"   |           | 28' 10"   | 28′ 2″    | 29′ 5″    | 29′ 1″    | 28′ 8″    | 31′ 11″   | 33′ 8″                                       | 33′ 4″    |  |
| HEIGHT       | 10′ 3″    | 11′ 8″          | 10′ 3″    | 10′ 4″    | 10′ 1″    | 11′ 8″    | 11′ 3″    | 10′ 6″    | 10′ 3″    | 10′ 3″                                       | 10′ 4″    |  |
| HITCH WEIGHT | 500 lb.   | 740 lb.         | 602 lb.   | 570 lb.   | 566 lb.   | 746 lb.   | 578 lb.   | 650 lb.   | 736 lb.   | 752 lb.<br>6,550 lb.<br>2,002 lb.<br>61 gal. | 828 lb.   |  |
| UVW          | 4,830 lb. | 5,262 lb.       | 4,800 lb. | 5,343 lb. | 5,492 lb. | 5,664 lb. | 5,794 lb. | 5,276 lb. | 6,406 lb. |                                              | 6,486 lb. |  |
| ccc          | 2,670 lb. | 3,278 lb.       | 2,802 lb. | 2,227 lb. | 2,074 lb. | 2,882 lb. | 1,784     | 3,174 lb. | 1,330 lb. |                                              | 2,142 lb. |  |
| FRESH WATER  | 61 gal.   | 61 gal.         | 42 gal.   | 40 gal.   | 61 gal.   | 61 gal.   | 61 gal.   | 42 gal.   | 61 gal.   |                                              | 61 gal.   |  |
| GRAY WATER   | 42 gal.   | 28 gal.         | 60 gal.   | 30 gal.   | 60 gal.   | 26 gal.   | 66 gal.   | 28 gal.   | 74 gal.   | 32 gal.                                      | 32 gal.   |  |
| BLACK WATER  | 32 gal.   | 32 gal. 32 gal. |           | 30 gal.   | 32 gal.   | 32 gal.   | 42 gal.   | 32 gal.   | 32 gal.   | 42 gal.                                      | 42 gal.   |  |
| AWNING       | 14′       | 18′             | 12'       | 18'       | 12'       | 18'       | 16′       | 15′       | 16′       | 16′                                          | 16′       |  |