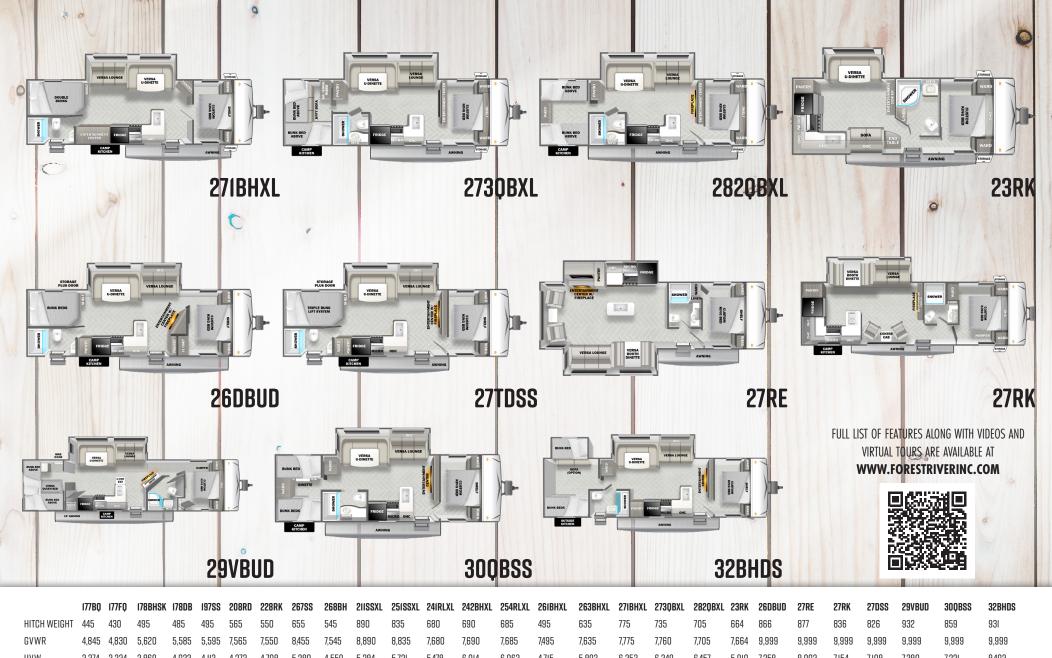

**273QBXL** 

**260RTK** 

|              | 210RBXL   | 211SSXL         | 220BHXL   | 240BHXL   | 243BHXL   | 251SSXL   | 253RKXL   | 260RTK    | 263BHXL   | 273QBXL                                      | 28VBXL    |  |
|--------------|-----------|-----------------|-----------|-----------|-----------|-----------|-----------|-----------|-----------|----------------------------------------------|-----------|--|
| LENGTH       | 25′ 2″    | 27' 5" 27' 8"   |           | 28' 10"   | 28′ 2″    | 29′ 5″    | 29′ 1″    | 28′ 8″    | 31′ 11″   | 33′ 8″                                       | 33′ 4″    |  |
| HEIGHT       | 10′ 3″    | 11′ 8″          | 10′ 3″    | 10′ 4″    | 10′ 1″    | 11′ 8″    | 11′ 3″    | 10′ 6″    | 10′ 3″    | 10′ 3″                                       | 10′ 4″    |  |
| HITCH WEIGHT | 500 lb.   | 740 lb.         | 602 lb.   | 570 lb.   | 566 lb.   | 746 lb.   | 578 lb.   | 650 lb.   | 736 lb.   | 752 lb.<br>6,550 lb.<br>2,002 lb.<br>61 gal. | 828 lb.   |  |
| UVW          | 4,830 lb. | 5,262 lb.       | 4,800 lb. | 5,343 lb. | 5,492 lb. | 5,664 lb. | 5,794 lb. | 5,276 lb. | 6,406 lb. |                                              | 6,486 lb. |  |
| ccc          | 2,670 lb. | 3,278 lb.       | 2,802 lb. | 2,227 lb. | 2,074 lb. | 2,882 lb. | 1,784     | 3,174 lb. | 1,330 lb. |                                              | 2,142 lb. |  |
| FRESH WATER  | 61 gal.   | 61 gal.         | 42 gal.   | 40 gal.   | 61 gal.   | 61 gal.   | 61 gal.   | 42 gal.   | 61 gal.   |                                              | 61 gal.   |  |
| GRAY WATER   | 42 gal.   | 28 gal.         | 60 gal.   | 30 gal.   | 60 gal.   | 26 gal.   | 66 gal.   | 28 gal.   | 74 gal.   | 32 gal.                                      | 32 gal.   |  |
| BLACK WATER  | 32 gal.   | 32 gal. 32 gal. |           | 30 gal.   | 32 gal.   | 32 gal.   | 42 gal.   | 32 gal.   | 32 gal.   | 42 gal.                                      | 42 gal.   |  |
| AWNING       | 14′       | 18′             | 12'       | 18'       | 12'       | 18'       | 16′       | 15′       | 16′       | 16′                                          | 16′       |  |

©2023 Wildwood, a division of Forest River Inc., a Berkshire Hathaway company.

|              | I\\RÅ  | 1//FŲ  | 1\ARH2K | 1/808  | 19/55  | ZUBKD   | 228KK  | 26/88  | 208BH   | ZIISSXL | 20199YF | 24IKLXL | 242BHXL | 254KLXL | SPIRHYL | 203BHXL | SLIBHYL | 2/3UBXL | <b>SASÁRYT</b> | ZJRK    | SPARAN | Z/RE   | Z/RK   | 2/088  | SAAROD | 300822 | 32BHD2 |
|--------------|--------|--------|---------|--------|--------|---------|--------|--------|---------|---------|---------|---------|---------|---------|---------|---------|---------|---------|----------------|---------|--------|--------|--------|--------|--------|--------|--------|
| HITCH WEIGHT | 445    | 430    | 495     | 485    | 495    | 565     | 550    | 655    | 545     | 890     | 835     | 680     | 690     | 685     | 495     | 635     | 775     | 735     | 705            | 664     | 866    | 877    | 836    | 826    | 932    | 859    | 931    |
| GVWR         | 4,845  | 4,830  | 5,620   | 5,585  | 5,595  | 7,565   | 7,550  | 8,455  | 7,545   | 8,890   | 8,835   | 7,680   | 7,690   | 7,685   | 7,495   | 7,635   | 7,775   | 7,760   | 7,705          | 7,664   | 9,999  | 9,999  | 9,999  | 9,999  | 9,999  | 9,999  | 9,999  |
| UVW          | 3,374  | 3,334  | 3,869   | 4,033  | 4,113  | 4,273   | 4,708  | 5,280  | 4,559   | 5,284   | 5,721   | 5,478   | 6,014   | 6,063   | 4,715   | 5,893   | 6,353   | 6,349   | 6,457          | 5,910   | 7,258  | 8,003  | 7,154  | 7,108  | 7,380  | 7,221  | 8,403  |
| CCC          | 1,471  | 1,496  | 1,026   | 1,552  | 1,482  | 3,292   | 2,842  | 3,175  | 2,986   | 3,406   | 2,914   | 2,202   | 1,676   | 1,622   | 2,780   | 1,742   | 1,422   | 1,386   | 1,248          | 1,754   | 2,741  | 1,996  | 2,845  | 2,891  | 2,619  | 2,778  | 1,596  |
| EXT LENGTH   | 22' 8" | 22′ 8″ | 22' 11" | 24′ 0″ | 24′ 2″ | 25′ 10″ | 26' 3" | 31' 0" | 28′ 10″ | 27′ 5″  | 29′ 5″  | 28' 8"  | 28′ 10″ | 30′ II″ | 28′ 4″  | 31' 8"  | 32′ 10″ | 33′ I″  | 32′ 10″        | 28' 8"  | 33′ I″ | 34′ I″ | 33′ 6″ | 32′ 4″ | 36′ 6″ | 34′ 2″ | 36′ 4″ |
| EXT HEIGHT   | 10′ 3″ | 10′ 3″ | 10′ 3″  | 10′ 3″ | 10′ 5″ | 10′ 5″  | 10′ 5″ | 10′ 9″ | 10′ 5″  | 11'10"  | 11'10"  | 10′10″  | 10′ 10″ | 10'10"  | 10′ 4″  | 10' 10" | 10'10"  | 10' 10" | 10' 10"        | 10′ 10″ | II' 3" | II' 3" | 11' 2" | 11' 2" | II' 2" | II' 3" | 11′ 3″ |
| EXT WIDTH    | 84"    | 84"    | 96"     | 96"    | 84"    | 96"     | 96"    | 84"    | 96"     | 96"     | 96"     | 96"     | 96"     | 96"     | 96"     | 96"     | 96"     | 96"     | 96"            | 96"     | 96"    | 96"    | 96"    | 96"    | 96"    | 96"    | 96"    |
| FRESH (GAL.) | 42     | 42     | 40      | 42     | 42     | 42      | 42     | 42     | 42      | 50      | 50      | 50      | 50      | 50      | 50      | 50      | 50      | 50      | 50             | 50      | 50     | 50     | 50     | 50     | 50     | 50     | 50     |
| GREY (GAL.)  | 22     | 22     | 30      | 28     | 22     | 30      | 52     | 28     | 28      | 35      | 30      | 35      | 30      | 30      | 30      | 65      | 65      | 35      | 30             | 75      | 75     | 75     | 65     | 75     | 75     | 65     | 58     |
| BLACK (GAL.) | 22     | 22     | 30      | 30     | 22     | 22      | 22     | 22     | 30      | 30      | 30      | 30      | 30      | 28      | 23      | 30      | 30      | 30      | 28             | 40      | 40     | 35     | 28     | 40     | 40     | 30     | 30     |
|              |        |        |         |        |        |         |        |        |         |         |         |         |         |         |         |         |         |         |                |         |        |        |        |        |        |        |        |