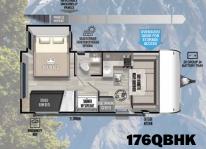

MEET YOUR X LITE DEALER

169RSK

176QBHK

|          | LENG |
|----------|------|
|          | HEIG |
|          | HITC |
|          | UVW  |
| <b>*</b> | ССС  |
|          | FRES |
|          | GRAY |
|          | BLAC |
|          | ΔWΝ  |

| THE RESERVE OF THE RE |         |                                       |           |           |           |           |           |
|--------------------------------------------------------------------------------------------------------------------------------------------------------------------------------------------------------------------------------------------------------------------------------------------------------------------------------------------------------------------------------------------------------------------------------------------------------------------------------------------------------------------------------------------------------------------------------------------------------------------------------------------------------------------------------------------------------------------------------------------------------------------------------------------------------------------------------------------------------------------------------------------------------------------------------------------------------------------------------------------------------------------------------------------------------------------------------------------------------------------------------------------------------------------------------------------------------------------------------------------------------------------------------------------------------------------------------------------------------------------------------------------------------------------------------------------------------------------------------------------------------------------------------------------------------------------------------------------------------------------------------------------------------------------------------------------------------------------------------------------------------------------------------------------------------------------------------------------------------------------------------------------------------------------------------------------------------------------------------------------------------------------------------------------------------------------------------------------------------------------------------|---------|---------------------------------------|-----------|-----------|-----------|-----------|-----------|
|                                                                                                                                                                                                                                                                                                                                                                                                                                                                                                                                                                                                                                                                                                                                                                                                                                                                                                                                                                                                                                                                                                                                                                                                                                                                                                                                                                                                                                                                                                                                                                                                                                                                                                                                                                                                                                                                                                                                                                                                                                                                                                                                | 161QK   | 169RSK                                | 170SS     | 176QBHK   | 178BHSK   | 179DBK    | 181RT     |
| LENGTH                                                                                                                                                                                                                                                                                                                                                                                                                                                                                                                                                                                                                                                                                                                                                                                                                                                                                                                                                                                                                                                                                                                                                                                                                                                                                                                                                                                                                                                                                                                                                                                                                                                                                                                                                                                                                                                                                                                                                                                                                                                                                                                         | 23′ 6″  | 22' 11"                               | 22′ 9″    | 21′ 8″    | 22' 11"   | 22′ 6″    | 21' 8"    |
| HEIGHT                                                                                                                                                                                                                                                                                                                                                                                                                                                                                                                                                                                                                                                                                                                                                                                                                                                                                                                                                                                                                                                                                                                                                                                                                                                                                                                                                                                                                                                                                                                                                                                                                                                                                                                                                                                                                                                                                                                                                                                                                                                                                                                         | TBD     | 10′ 4″                                | 10′ 4″    | 10′ 4″    | 10′ 4″    | 10′ 2″    | 10′ 2″    |
| HITCH WEIGHT                                                                                                                                                                                                                                                                                                                                                                                                                                                                                                                                                                                                                                                                                                                                                                                                                                                                                                                                                                                                                                                                                                                                                                                                                                                                                                                                                                                                                                                                                                                                                                                                                                                                                                                                                                                                                                                                                                                                                                                                                                                                                                                   | 508 lb. | 555 lb.                               | 445 lb.   | 520 lb.   | 430 lb.   | 465 lb.   | 440 lb.   |
| UVW                                                                                                                                                                                                                                                                                                                                                                                                                                                                                                                                                                                                                                                                                                                                                                                                                                                                                                                                                                                                                                                                                                                                                                                                                                                                                                                                                                                                                                                                                                                                                                                                                                                                                                                                                                                                                                                                                                                                                                                                                                                                                                                            | 3,691   | 4,024 lb.                             | 3,819 lb. | 3,944 lb. | 3,749 lb. | 3,219 lb. | 3,204 lb. |
| ccc                                                                                                                                                                                                                                                                                                                                                                                                                                                                                                                                                                                                                                                                                                                                                                                                                                                                                                                                                                                                                                                                                                                                                                                                                                                                                                                                                                                                                                                                                                                                                                                                                                                                                                                                                                                                                                                                                                                                                                                                                                                                                                                            | 1,217   | 931 lb.                               | 1,026 lb. | 976 lb.   | 1,081 lb. | 1,646 lb. | 1,636 lb. |
| FRESH WATER                                                                                                                                                                                                                                                                                                                                                                                                                                                                                                                                                                                                                                                                                                                                                                                                                                                                                                                                                                                                                                                                                                                                                                                                                                                                                                                                                                                                                                                                                                                                                                                                                                                                                                                                                                                                                                                                                                                                                                                                                                                                                                                    | 39 gal. | 43 gal.                               | 43 gal.   | 43 gal.   | 43 gal.   | 43 gal.   | 43 gal.   |
| GRAY WATER                                                                                                                                                                                                                                                                                                                                                                                                                                                                                                                                                                                                                                                                                                                                                                                                                                                                                                                                                                                                                                                                                                                                                                                                                                                                                                                                                                                                                                                                                                                                                                                                                                                                                                                                                                                                                                                                                                                                                                                                                                                                                                                     | 40 gal. | 30 gal.                               | 30 gal.   | 30 gal.   | 30 gal.   | 30 gal.   | 30 gal.   |
| BLACK WATER                                                                                                                                                                                                                                                                                                                                                                                                                                                                                                                                                                                                                                                                                                                                                                                                                                                                                                                                                                                                                                                                                                                                                                                                                                                                                                                                                                                                                                                                                                                                                                                                                                                                                                                                                                                                                                                                                                                                                                                                                                                                                                                    | 40 gal. | 30 gal.                               | 30 gal.   | 30 gal.   | 30 gal.   | 30 gal.   | 30 gal.   |
| AWNING                                                                                                                                                                                                                                                                                                                                                                                                                                                                                                                                                                                                                                                                                                                                                                                                                                                                                                                                                                                                                                                                                                                                                                                                                                                                                                                                                                                                                                                                                                                                                                                                                                                                                                                                                                                                                                                                                                                                                                                                                                                                                                                         | 15′     | 15′                                   | 12′       | 15′       | 12'       | 13′       | 12'       |
| Control of the second                                                                                                                                                                                                                                                                                                                                                                                                                                                                                                                                                                                                                                                                                                                                                                                                                                                                                                                                                                                                                                                                                                                                                                                                                                                                                                                                                                                                                                                                                                                                                                                                                                                                                                                                                                                                                                                                                                                                                                                                                                                                                                          |         | · · · · · · · · · · · · · · · · · · · |           |           | 16.0200   | 38        | 75        |