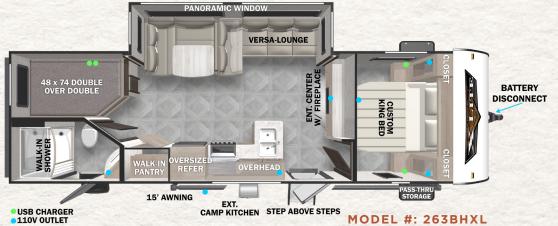

**210RBXL** 

220BHXL

**240BHXL** 

**243BHXL** 

**251SSXL** 

**253RKXL** 

**260RTK** 

**263BHXL** 