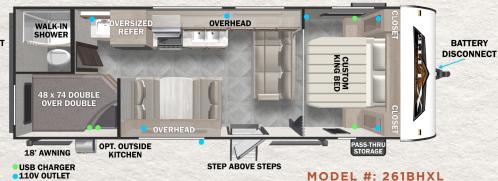

**210RBXL** 

220BHXL

**240BHXL** 

**243BHXL** 

**251SSXL** 

**253RKXL** 

**260RTK** 

**263BHXL** 