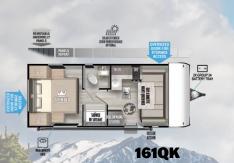

MEET YOUR X LITE DEALER

169RSK

176QBHK

|          | LENG |
|----------|------|
|          | HEIG |
|          | HITC |
|          | UVW  |
| <b>*</b> | ССС  |
|          | FRES |
|          | GRAY |
|          | BLAC |
|          | ΔWΝ  |

| THE RESERVE OF THE RE |         |                                       |           |           |           |           |           |
|--------------------------------------------------------------------------------------------------------------------------------------------------------------------------------------------------------------------------------------------------------------------------------------------------------------------------------------------------------------------------------------------------------------------------------------------------------------------------------------------------------------------------------------------------------------------------------------------------------------------------------------------------------------------------------------------------------------------------------------------------------------------------------------------------------------------------------------------------------------------------------------------------------------------------------------------------------------------------------------------------------------------------------------------------------------------------------------------------------------------------------------------------------------------------------------------------------------------------------------------------------------------------------------------------------------------------------------------------------------------------------------------------------------------------------------------------------------------------------------------------------------------------------------------------------------------------------------------------------------------------------------------------------------------------------------------------------------------------------------------------------------------------------------------------------------------------------------------------------------------------------------------------------------------------------------------------------------------------------------------------------------------------------------------------------------------------------------------------------------------------------|---------|---------------------------------------|-----------|-----------|-----------|-----------|-----------|
|                                                                                                                                                                                                                                                                                                                                                                                                                                                                                                                                                                                                                                                                                                                                                                                                                                                                                                                                                                                                                                                                                                                                                                                                                                                                                                                                                                                                                                                                                                                                                                                                                                                                                                                                                                                                                                                                                                                                                                                                                                                                                                                                | 161QK   | 169RSK                                | 170SS     | 176QBHK   | 178BHSK   | 179DBK    | 181RT     |
| LENGTH                                                                                                                                                                                                                                                                                                                                                                                                                                                                                                                                                                                                                                                                                                                                                                                                                                                                                                                                                                                                                                                                                                                                                                                                                                                                                                                                                                                                                                                                                                                                                                                                                                                                                                                                                                                                                                                                                                                                                                                                                                                                                                                         | 23′ 6″  | 22' 11"                               | 22′ 9″    | 21′ 8″    | 22' 11"   | 22′ 6″    | 21' 8"    |
| HEIGHT                                                                                                                                                                                                                                                                                                                                                                                                                                                                                                                                                                                                                                                                                                                                                                                                                                                                                                                                                                                                                                                                                                                                                                                                                                                                                                                                                                                                                                                                                                                                                                                                                                                                                                                                                                                                                                                                                                                                                                                                                                                                                                                         | TBD     | 10′ 4″                                | 10′ 4″    | 10′ 4″    | 10′ 4″    | 10′ 2″    | 10′ 2″    |
| HITCH WEIGHT                                                                                                                                                                                                                                                                                                                                                                                                                                                                                                                                                                                                                                                                                                                                                                                                                                                                                                                                                                                                                                                                                                                                                                                                                                                                                                                                                                                                                                                                                                                                                                                                                                                                                                                                                                                                                                                                                                                                                                                                                                                                                                                   | 508 lb. | 555 lb.                               | 445 lb.   | 520 lb.   | 430 lb.   | 465 lb.   | 440 lb.   |
| UVW                                                                                                                                                                                                                                                                                                                                                                                                                                                                                                                                                                                                                                                                                                                                                                                                                                                                                                                                                                                                                                                                                                                                                                                                                                                                                                                                                                                                                                                                                                                                                                                                                                                                                                                                                                                                                                                                                                                                                                                                                                                                                                                            | 3,691   | 4,024 lb.                             | 3,819 lb. | 3,944 lb. | 3,749 lb. | 3,219 lb. | 3,204 lb. |
| ccc                                                                                                                                                                                                                                                                                                                                                                                                                                                                                                                                                                                                                                                                                                                                                                                                                                                                                                                                                                                                                                                                                                                                                                                                                                                                                                                                                                                                                                                                                                                                                                                                                                                                                                                                                                                                                                                                                                                                                                                                                                                                                                                            | 1,217   | 931 lb.                               | 1,026 lb. | 976 lb.   | 1,081 lb. | 1,646 lb. | 1,636 lb. |
| FRESH WATER                                                                                                                                                                                                                                                                                                                                                                                                                                                                                                                                                                                                                                                                                                                                                                                                                                                                                                                                                                                                                                                                                                                                                                                                                                                                                                                                                                                                                                                                                                                                                                                                                                                                                                                                                                                                                                                                                                                                                                                                                                                                                                                    | 39 gal. | 43 gal.                               | 43 gal.   | 43 gal.   | 43 gal.   | 43 gal.   | 43 gal.   |
| GRAY WATER                                                                                                                                                                                                                                                                                                                                                                                                                                                                                                                                                                                                                                                                                                                                                                                                                                                                                                                                                                                                                                                                                                                                                                                                                                                                                                                                                                                                                                                                                                                                                                                                                                                                                                                                                                                                                                                                                                                                                                                                                                                                                                                     | 40 gal. | 30 gal.                               | 30 gal.   | 30 gal.   | 30 gal.   | 30 gal.   | 30 gal.   |
| BLACK WATER                                                                                                                                                                                                                                                                                                                                                                                                                                                                                                                                                                                                                                                                                                                                                                                                                                                                                                                                                                                                                                                                                                                                                                                                                                                                                                                                                                                                                                                                                                                                                                                                                                                                                                                                                                                                                                                                                                                                                                                                                                                                                                                    | 40 gal. | 30 gal.                               | 30 gal.   | 30 gal.   | 30 gal.   | 30 gal.   | 30 gal.   |
| AWNING                                                                                                                                                                                                                                                                                                                                                                                                                                                                                                                                                                                                                                                                                                                                                                                                                                                                                                                                                                                                                                                                                                                                                                                                                                                                                                                                                                                                                                                                                                                                                                                                                                                                                                                                                                                                                                                                                                                                                                                                                                                                                                                         | 15′     | 15′                                   | 12′       | 15′       | 12'       | 13′       | 12'       |
| Control of the second                                                                                                                                                                                                                                                                                                                                                                                                                                                                                                                                                                                                                                                                                                                                                                                                                                                                                                                                                                                                                                                                                                                                                                                                                                                                                                                                                                                                                                                                                                                                                                                                                                                                                                                                                                                                                                                                                                                                                                                                                                                                                                          |         | · · · · · · · · · · · · · · · · · · · |           |           | 16.0200   | 38        | 75        |