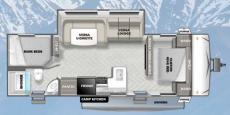

**210RBXL** 

220BHXL

**240BHXL** 

**243BHXL** 

**251SSXL** 

**253RKXL** 

**260RTK** 

**263BHXL** 

**273QBXL** 

**260RTK** 

|              | 210RBXL   | 211SSXL         | 220BHXL   | 240BHXL   | 243BHXL   | 251SSXL   | 253RKXL   | 260RTK    | 263BHXL   | 273QBXL                                      | 28VBXL    |  |
|--------------|-----------|-----------------|-----------|-----------|-----------|-----------|-----------|-----------|-----------|----------------------------------------------|-----------|--|
| LENGTH       | 25′ 2″    | 27' 5" 27' 8"   |           | 28' 10"   | 28′ 2″    | 29′ 5″    | 29′ 1″    | 28′ 8″    | 31′ 11″   | 33′ 8″                                       | 33′ 4″    |  |
| HEIGHT       | 10′ 3″    | 11′ 8″          | 10′ 3″    | 10′ 4″    | 10′ 1″    | 11′ 8″    | 11′ 3″    | 10′ 6″    | 10′ 3″    | 10′ 3″                                       | 10′ 4″    |  |
| HITCH WEIGHT | 500 lb.   | 740 lb.         | 602 lb.   | 570 lb.   | 566 lb.   | 746 lb.   | 578 lb.   | 650 lb.   | 736 lb.   | 752 lb.<br>6,550 lb.<br>2,002 lb.<br>61 gal. | 828 lb.   |  |
| UVW          | 4,830 lb. | 5,262 lb.       | 4,800 lb. | 5,343 lb. | 5,492 lb. | 5,664 lb. | 5,794 lb. | 5,276 lb. | 6,406 lb. |                                              | 6,486 lb. |  |
| ccc          | 2,670 lb. | 3,278 lb.       | 2,802 lb. | 2,227 lb. | 2,074 lb. | 2,882 lb. | 1,784     | 3,174 lb. | 1,330 lb. |                                              | 2,142 lb. |  |
| FRESH WATER  | 61 gal.   | 61 gal.         | 42 gal.   | 40 gal.   | 61 gal.   | 61 gal.   | 61 gal.   | 42 gal.   | 61 gal.   |                                              | 61 gal.   |  |
| GRAY WATER   | 42 gal.   | 28 gal.         | 60 gal.   | 30 gal.   | 60 gal.   | 26 gal.   | 66 gal.   | 28 gal.   | 74 gal.   | 32 gal.                                      | 32 gal.   |  |
| BLACK WATER  | 32 gal.   | 32 gal. 32 gal. |           | 30 gal.   | 32 gal.   | 32 gal.   | 42 gal.   | 32 gal.   | 32 gal.   | 42 gal.                                      | 42 gal.   |  |
| AWNING       | 14′       | 18′             | 12'       | 18'       | 12'       | 18'       | 16′       | 15′       | 16′       | 16′                                          | 16′       |  |