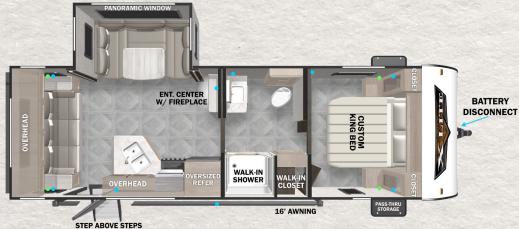

USB CHARGER 110V OUTLET

MODEL #: 24RLXL HITCH: 550 LBS UVW: 5,063 LBS LENGTH: 28'11"

HITCH: 450 LBS UVW: 4,818 LBS LENGTH: 28'8"

HITCH: 682 LBS UVW: 5,854 LBS LENGTH: 31'9"

HITCH: 752 LBS UVW: 6,028 LBS LENGTH: 33'5"