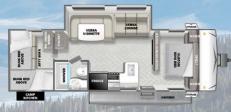

**273QBXL** 

**260RTK** 

|              | 210RBXL   | 211SSXL         | 220BHXL   | 240BHXL   | 243BHXL   | 251SSXL   | 253RKXL   | 260RTK    | 263BHXL   | 273QBXL                                      | 28VBXL    |  |
|--------------|-----------|-----------------|-----------|-----------|-----------|-----------|-----------|-----------|-----------|----------------------------------------------|-----------|--|
| LENGTH       | 25′ 2″    | 27' 5" 27' 8"   |           | 28' 10"   | 28′ 2″    | 29′ 5″    | 29′ 1″    | 28′ 8″    | 31′ 11″   | 33′ 8″                                       | 33′ 4″    |  |
| HEIGHT       | 10′ 3″    | 11′ 8″          | 10′ 3″    | 10′ 4″    | 10′ 1″    | 11′ 8″    | 11′ 3″    | 10′ 6″    | 10′ 3″    | 10′ 3″                                       | 10′ 4″    |  |
| HITCH WEIGHT | 500 lb.   | 740 lb.         | 602 lb.   | 570 lb.   | 566 lb.   | 746 lb.   | 578 lb.   | 650 lb.   | 736 lb.   | 752 lb.<br>6,550 lb.<br>2,002 lb.<br>61 gal. | 828 lb.   |  |
| UVW          | 4,830 lb. | 5,262 lb.       | 4,800 lb. | 5,343 lb. | 5,492 lb. | 5,664 lb. | 5,794 lb. | 5,276 lb. | 6,406 lb. |                                              | 6,486 lb. |  |
| ccc          | 2,670 lb. | 3,278 lb.       | 2,802 lb. | 2,227 lb. | 2,074 lb. | 2,882 lb. | 1,784     | 3,174 lb. | 1,330 lb. |                                              | 2,142 lb. |  |
| FRESH WATER  | 61 gal.   | 61 gal.         | 42 gal.   | 40 gal.   | 61 gal.   | 61 gal.   | 61 gal.   | 42 gal.   | 61 gal.   |                                              | 61 gal.   |  |
| GRAY WATER   | 42 gal.   | 28 gal.         | 60 gal.   | 30 gal.   | 60 gal.   | 26 gal.   | 66 gal.   | 28 gal.   | 74 gal.   | 32 gal.                                      | 32 gal.   |  |
| BLACK WATER  | 32 gal.   | 32 gal. 32 gal. |           | 30 gal.   | 32 gal.   | 32 gal.   | 42 gal.   | 32 gal.   | 32 gal.   | 42 gal.                                      | 42 gal.   |  |
| AWNING       | 14′       | 18′             | 12'       | 18'       | 12'       | 18'       | 16′       | 15′       | 16′       | 16′                                          | 16′       |  |