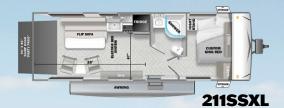

**273QBXL** 

**260RTK** 

|              | 210RBXL   | 211SSXL         | 220BHXL   | 240BHXL   | 243BHXL   | 251SSXL   | 253RKXL   | 260RTK    | 263BHXL   | 273QBXL                                      | 28VBXL    |  |
|--------------|-----------|-----------------|-----------|-----------|-----------|-----------|-----------|-----------|-----------|----------------------------------------------|-----------|--|
| LENGTH       | 25′ 2″    | 27' 5" 27' 8"   |           | 28' 10"   | 28′ 2″    | 29′ 5″    | 29′ 1″    | 28′ 8″    | 31′ 11″   | 33′ 8″                                       | 33′ 4″    |  |
| HEIGHT       | 10′ 3″    | 11′ 8″          | 10′ 3″    | 10′ 4″    | 10′ 1″    | 11′ 8″    | 11′ 3″    | 10′ 6″    | 10′ 3″    | 10′ 3″                                       | 10′ 4″    |  |
| HITCH WEIGHT | 500 lb.   | 740 lb.         | 602 lb.   | 570 lb.   | 566 lb.   | 746 lb.   | 578 lb.   | 650 lb.   | 736 lb.   | 752 lb.<br>6,550 lb.<br>2,002 lb.<br>61 gal. | 828 lb.   |  |
| UVW          | 4,830 lb. | 5,262 lb.       | 4,800 lb. | 5,343 lb. | 5,492 lb. | 5,664 lb. | 5,794 lb. | 5,276 lb. | 6,406 lb. |                                              | 6,486 lb. |  |
| ccc          | 2,670 lb. | 3,278 lb.       | 2,802 lb. | 2,227 lb. | 2,074 lb. | 2,882 lb. | 1,784     | 3,174 lb. | 1,330 lb. |                                              | 2,142 lb. |  |
| FRESH WATER  | 61 gal.   | 61 gal.         | 42 gal.   | 40 gal.   | 61 gal.   | 61 gal.   | 61 gal.   | 42 gal.   | 61 gal.   |                                              | 61 gal.   |  |
| GRAY WATER   | 42 gal.   | 28 gal.         | 60 gal.   | 30 gal.   | 60 gal.   | 26 gal.   | 66 gal.   | 28 gal.   | 74 gal.   | 32 gal.                                      | 32 gal.   |  |
| BLACK WATER  | 32 gal.   | 32 gal. 32 gal. |           | 30 gal.   | 32 gal.   | 32 gal.   | 42 gal.   | 32 gal.   | 32 gal.   | 42 gal.                                      | 42 gal.   |  |
| AWNING       | 14′       | 18′             | 12'       | 18'       | 12'       | 18'       | 16′       | 15′       | 16′       | 16′                                          | 16′       |  |