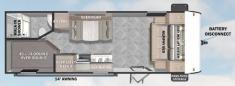

2023 MIDWEST 2023 NORTHWEST 2023 SOUTHWEST

•110V OUTLET MODEL #: 171RBXL HITCH: 521 LBS UVW: 3,836 LBS LENGTH: 22'8"

MODEL #: 19DBXL

HITCH: 520 LBS UVW: 4,483 LBS LENGTH: 24'8"

MODEL #: 240BHXL

HITCH: 570 LBS UVW: 5,343 LBS LENGTH: 28'10"

USB CHARGER 110V OUTLET

MODEL #: 24RLXL HITCH: 550 LBS UVW: 5,063 LBS LENGTH: 28'11"

HITCH: 450 LBS UVW: 4,818 LBS LENGTH: 28'8"

HITCH: 682 LBS UVW: 5,854 LBS LENGTH: 31'9"

HITCH: 752 LBS UVW: 6,028 LBS LENGTH: 33'5"