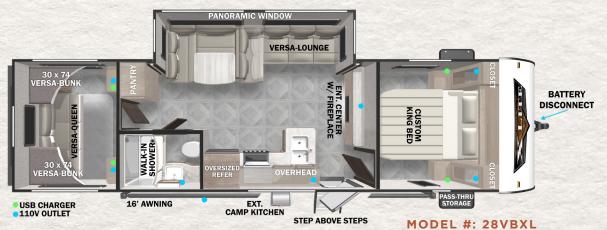

**273QBXL** 

**260RTK** 

|              | 210RBXL   | 211SSXL         | 220BHXL   | 240BHXL   | 243BHXL   | 251SSXL   | 253RKXL   | 260RTK    | 263BHXL   | 273QBXL                                      | 28VBXL    |  |
|--------------|-----------|-----------------|-----------|-----------|-----------|-----------|-----------|-----------|-----------|----------------------------------------------|-----------|--|
| LENGTH       | 25′ 2″    | 27' 5" 27' 8"   |           | 28' 10"   | 28′ 2″    | 29′ 5″    | 29′ 1″    | 28′ 8″    | 31′ 11″   | 33′ 8″                                       | 33′ 4″    |  |
| HEIGHT       | 10′ 3″    | 11′ 8″          | 10′ 3″    | 10′ 4″    | 10′ 1″    | 11′ 8″    | 11′ 3″    | 10′ 6″    | 10′ 3″    | 10′ 3″                                       | 10′ 4″    |  |
| HITCH WEIGHT | 500 lb.   | 740 lb.         | 602 lb.   | 570 lb.   | 566 lb.   | 746 lb.   | 578 lb.   | 650 lb.   | 736 lb.   | 752 lb.<br>6,550 lb.<br>2,002 lb.<br>61 gal. | 828 lb.   |  |
| UVW          | 4,830 lb. | 5,262 lb.       | 4,800 lb. | 5,343 lb. | 5,492 lb. | 5,664 lb. | 5,794 lb. | 5,276 lb. | 6,406 lb. |                                              | 6,486 lb. |  |
| ccc          | 2,670 lb. | 3,278 lb.       | 2,802 lb. | 2,227 lb. | 2,074 lb. | 2,882 lb. | 1,784     | 3,174 lb. | 1,330 lb. |                                              | 2,142 lb. |  |
| FRESH WATER  | 61 gal.   | 61 gal.         | 42 gal.   | 40 gal.   | 61 gal.   | 61 gal.   | 61 gal.   | 42 gal.   | 61 gal.   |                                              | 61 gal.   |  |
| GRAY WATER   | 42 gal.   | 28 gal.         | 60 gal.   | 30 gal.   | 60 gal.   | 26 gal.   | 66 gal.   | 28 gal.   | 74 gal.   | 32 gal.                                      | 32 gal.   |  |
| BLACK WATER  | 32 gal.   | 32 gal. 32 gal. |           | 30 gal.   | 32 gal.   | 32 gal.   | 42 gal.   | 32 gal.   | 32 gal.   | 42 gal.                                      | 42 gal.   |  |
| AWNING       | 14′       | 18′             | 12'       | 18'       | 12'       | 18'       | 16′       | 15′       | 16′       | 16′                                          | 16′       |  |