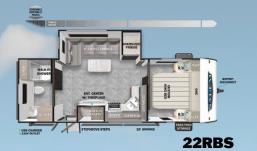

|              | 22RBS     | 26DBUD    | 29VBUD    |
|--------------|-----------|-----------|-----------|
| LENGTH       | 27' 0"    | 33' 9"    | 36' 0"    |
| HEIGHT       | 11' 2"    | 11' 2"    | 11' 2"    |
| HITCH WEIGHT | 771 lb.   | 824 lb.   | 805 lb.   |
| UVW          | 5,647 lb. | 6,988 lb. | 7,397 lb. |
| ccc          | 2,124 lb. | 2,636 lb. | 2,208 lb. |
| FRESH WATER  | 61 gal.   | 61 gal.   | 61 gal.   |
| GRAY WATER   | 64 gal.   | 75 gal.   | 75 gal.   |
| BLACK WATER  | 32 gal.   | 32 gal.   | 32 gal.   |
| AWNING       | 16'       | 18'       | 18'       |
|              | /         | 1000      | 100       |