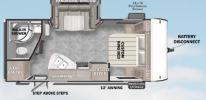

|         | · · · · · · · · · · · · · · · · · · · |           |           | 16.0200   | 38        | 75        |





**210RBXL** 





220BHXL



**240BHXL** 



**243BHXL** 



**251SSXL** 



**253RKXL** 



**260RTK** 



**263BHXL** 



**273QBXL** 













**260RTK** 

|              | 210RBXL   | 211SSXL         | 220BHXL   | 240BHXL   | 243BHXL   | 251SSXL   | 253RKXL   | 260RTK    | 263BHXL   | 273QBXL                                      | 28VBXL    |  |
|--------------|-----------|-----------------|-----------|-----------|-----------|-----------|-----------|-----------|-----------|----------------------------------------------|-----------|--|
| LENGTH       | 25′ 2″    | 27' 5" 27' 8"   |           | 28' 10"   | 28′ 2″    | 29′ 5″    | 29′ 1″    | 28′ 8″    | 31′ 11″   | 33′ 8″                                       | 33′ 4″    |  |
| HEIGHT       | 10′ 3″    | 11′ 8″          | 10′ 3″