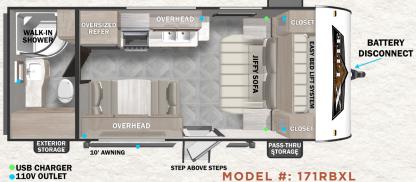

2023 MIDWEST 2023 NORTHWEST 2023 SOUTHWEST

•110V OUTLET MODEL #: 171RBXL HITCH: 521 LBS UVW: 3,836 LBS LENGTH: 22'8"

MODEL #: 19DBXL

HITCH: 520 LBS UVW: 4,483 LBS LENGTH: 24'8"

MODEL #: 240BHXL

HITCH: 570 LBS UVW: 5,343 LBS LENGTH: 28'10"