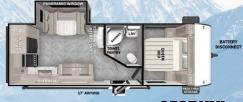

2023 MIDWEST 2023 NORTHWEST 2023 SOUTHWEST

•110V OUTLET MODEL #: 171RBXL HITCH: 521 LBS UVW: 3,836 LBS LENGTH: 22'8"

MODEL #: 19DBXL

HITCH: 520 LBS UVW: 4,483 LBS LENGTH: 24'8"

MODEL #: 240BHXL

HITCH: 570 LBS UVW: 5,343 LBS LENGTH: 28'10"