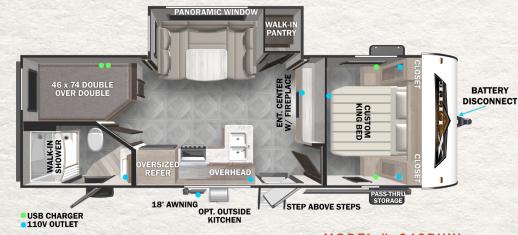

USB CHARGER 110V OUTLET

MODEL #: 24RLXL HITCH: 550 LBS UVW: 5,063 LBS LENGTH: 28'11"

HITCH: 450 LBS UVW: 4,818 LBS LENGTH: 28'8"

HITCH: 682 LBS UVW: 5,854 LBS LENGTH: 31'9"

HITCH: 752 LBS UVW: 6,028 LBS LENGTH: 33'5"