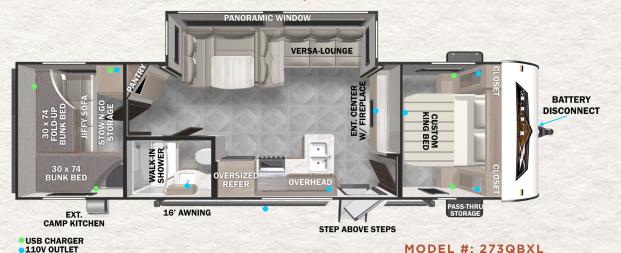

**273QBXL** 

**260RTK** 

|              | 210RBXL   | 211SSXL         | 220BHXL   | 240BHXL   | 243BHXL   | 251SSXL   | 253RKXL   | 260RTK    | 263BHXL   | 273QBXL                                      | 28VBXL    |  |
|--------------|-----------|-----------------|-----------|-----------|-----------|-----------|-----------|-----------|-----------|----------------------------------------------|-----------|--|
| LENGTH       | 25′ 2″    | 27' 5" 27' 8"   |           | 28' 10"   | 28′ 2″    | 29′ 5″    | 29′ 1″    | 28′ 8″    | 31′ 11″   | 33′ 8″                                       | 33′ 4″    |  |
| HEIGHT       | 10′ 3″    | 11′ 8″          | 10′ 3″    | 10′ 4″    | 10′ 1″    | 11′ 8″    | 11′ 3″    | 10′ 6″    | 10′ 3″    | 10′ 3″                                       | 10′ 4″    |  |
| HITCH WEIGHT | 500 lb.   | 740 lb.         | 602 lb.   | 570 lb.   | 566 lb.   | 746 lb.   | 578 lb.   | 650 lb.   | 736 lb.   | 752 lb.<br>6,550 lb.<br>2,002 lb.<br>61 gal. | 828 lb.   |  |
| UVW          | 4,830 lb. | 5,262 lb.       | 4,800 lb. | 5,343 lb. | 5,492 lb. | 5,664 lb. | 5,794 lb. | 5,276 lb. | 6,406 lb. |                                              | 6,486 lb. |  |
| ccc          | 2,670 lb. | 3,278 lb.       | 2,802 lb. | 2,227 lb. | 2,074 lb. | 2,882 lb. | 1,784     | 3,174 lb. | 1,330 lb. |                                              | 2,142 lb. |  |
| FRESH WATER  | 61 gal.   | 61 gal.         | 42 gal.   | 40 gal.   | 61 gal.   | 61 gal.   | 61 gal.   | 42 gal.   | 61 gal.   |                                              | 61 gal.   |  |
| GRAY WATER   | 42 gal.   | 28 gal.         | 60 gal.   | 30 gal.   | 60 gal.   | 26 gal.   | 66 gal.   | 28 gal.   | 74 gal.   | 32 gal.                                      | 32 gal.   |  |
| BLACK WATER  | 32 gal.   | 32 gal. 32 gal. |           | 30 gal.   | 32 gal.   | 32 gal.   | 42 gal.   | 32 gal.   | 32 gal.   | 42 gal.                                      | 42 gal.   |  |
| AWNING       | 14′       | 18′             | 12'       | 18'       | 12'       | 18'       | 16′       | 15′       | 16′       | 16′                                          | 16′       |  |