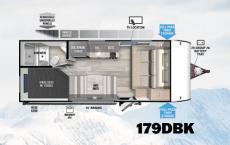

| THE RESERVE OF THE RE |         |                                       |           |           |           |           |           |
|--------------------------------------------------------------------------------------------------------------------------------------------------------------------------------------------------------------------------------------------------------------------------------------------------------------------------------------------------------------------------------------------------------------------------------------------------------------------------------------------------------------------------------------------------------------------------------------------------------------------------------------------------------------------------------------------------------------------------------------------------------------------------------------------------------------------------------------------------------------------------------------------------------------------------------------------------------------------------------------------------------------------------------------------------------------------------------------------------------------------------------------------------------------------------------------------------------------------------------------------------------------------------------------------------------------------------------------------------------------------------------------------------------------------------------------------------------------------------------------------------------------------------------------------------------------------------------------------------------------------------------------------------------------------------------------------------------------------------------------------------------------------------------------------------------------------------------------------------------------------------------------------------------------------------------------------------------------------------------------------------------------------------------------------------------------------------------------------------------------------------------|---------|---------------------------------------|-----------|-----------|-----------|-----------|-----------|
|                                                                                                                                                                                                                                                                                                                                                                                                                                                                                                                                                                                                                                                                                                                                                                                                                                                                                                                                                                                                                                                                                                                                                                                                                                                                                                                                                                                                                                                                                                                                                                                                                                                                                                                                                                                                                                                                                                                                                                                                                                                                                                                                | 161QK   | 169RSK                                | 170SS     | 176QBHK   | 178BHSK   | 179DBK    | 181RT     |
| LENGTH                                                                                                                                                                                                                                                                                                                                                                                                                                                                                                                                                                                                                                                                                                                                                                                                                                                                                                                                                                                                                                                                                                                                                                                                                                                                                                                                                                                                                                                                                                                                                                                                                                                                                                                                                                                                                                                                                                                                                                                                                                                                                                                         | 23′ 6″  | 22' 11"                               | 22′ 9″    | 21′ 8″    | 22' 11"   | 22′ 6″    | 21' 8"    |
| HEIGHT                                                                                                                                                                                                                                                                                                                                                                                                                                                                                                                                                                                                                                                                                                                                                                                                                                                                                                                                                                                                                                                                                                                                                                                                                                                                                                                                                                                                                                                                                                                                                                                                                                                                                                                                                                                                                                                                                                                                                                                                                                                                                                                         | TBD     | 10′ 4″                                | 10′ 4″    | 10′ 4″    | 10′ 4″    | 10′ 2″    | 10′ 2″    |
| HITCH WEIGHT                                                                                                                                                                                                                                                                                                                                                                                                                                                                                                                                                                                                                                                                                                                                                                                                                                                                                                                                                                                                                                                                                                                                                                                                                                                                                                                                                                                                                                                                                                                                                                                                                                                                                                                                                                                                                                                                                                                                                                                                                                                                                                                   | 508 lb. | 555 lb.                               | 445 lb.   | 520 lb.   | 430 lb.   | 465 lb.   | 440 lb.   |
| UVW                                                                                                                                                                                                                                                                                                                                                                                                                                                                                                                                                                                                                                                                                                                                                                                                                                                                                                                                                                                                                                                                                                                                                                                                                                                                                                                                                                                                                                                                                                                                                                                                                                                                                                                                                                                                                                                                                                                                                                                                                                                                                                                            | 3,691   | 4,024 lb.                             | 3,819 lb. | 3,944 lb. | 3,749 lb. | 3,219 lb. | 3,204 lb. |
| ccc                                                                                                                                                                                                                                                                                                                                                                                                                                                                                                                                                                                                                                                                                                                                                                                                                                                                                                                                                                                                                                                                                                                                                                                                                                                                                                                                                                                                                                                                                                                                                                                                                                                                                                                                                                                                                                                                                                                                                                                                                                                                                                                            | 1,217   | 931 lb.                               | 1,026 lb. | 976 lb.   | 1,081 lb. | 1,646 lb. | 1,636 lb. |
| FRESH WATER                                                                                                                                                                                                                                                                                                                                                                                                                                                                                                                                                                                                                                                                                                                                                                                                                                                                                                                                                                                                                                                                                                                                                                                                                                                                                                                                                                                                                                                                                                                                                                                                                                                                                                                                                                                                                                                                                                                                                                                                                                                                                                                    | 39 gal. | 43 gal.                               | 43 gal.   | 43 gal.   | 43 gal.   | 43 gal.   | 43 gal.   |
| GRAY WATER                                                                                                                                                                                                                                                                                                                                                                                                                                                                                                                                                                                                                                                                                                                                                                                                                                                                                                                                                                                                                                                                                                                                                                                                                                                                                                                                                                                                                                                                                                                                                                                                                                                                                                                                                                                                                                                                                                                                                                                                                                                                                                                     | 40 gal. | 30 gal.                               | 30 gal.   | 30 gal.   | 30 gal.   | 30 gal.   | 30 gal.   |
| BLACK WATER                                                                                                                                                                                                                                                                                                                                                                                                                                                                                                                                                                                                                                                                                                                                                                                                                                                                                                                                                                                                                                                                                                                                                                                                                                                                                                                                                                                                                                                                                                                                                                                                                                                                                                                                                                                                                                                                                                                                                                                                                                                                                                                    | 40 gal. | 30 gal.                               | 30 gal.   | 30 gal.   | 30 gal.   | 30 gal.   | 30 gal.   |
| AWNING                                                                                                                                                                                                                                                                                                                                                                                                                                                                                                                                                                                                                                                                                                                                                                                                                                                                                                                                                                                                                                                                                                                                                                                                                                                                                                                                                                                                                                                                                                                                                                                                                                                                                                                                                                                                                                                                                                                                                                                                                                                                                                                         | 15′     | 15′                                   | 12′       | 15′       | 12'       | 13′       | 12'       |
| Control of the second                                                                                                                                                                                                                                                                                                                                                                                                                                                                                                                                                                                                                                                                                                                                                                                                                                                                                                                                                                                                                                                                                                                                                                                                                                                                                                                                                                                                                                                                                                                                                                                                                                                                                                                                                                                                                                                                                                                                                                                                                                                                                                          |         | · · · · · · · · · · · · · · · · · · · |           |           | 16.0200   | 38        | 75        |