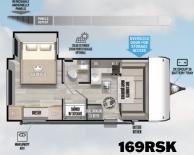

MEET YOUR X LITE DEALER

169RSK

176QBHK

|          | LENG |
|----------|------|
|          | HEIG |
|          | HITC |
|          | UVW  |
| <b>*</b> | ССС  |
|          | FRES |
|          | GRAY |
|          | BLAC |
|          | ΔWΝ  |

| THE RESERVE OF THE RE |         |                                       |           |           |           |           |           |
|--------------------------------------------------------------------------------------------------------------------------------------------------------------------------------------------------------------------------------------------------------------------------------------------------------------------------------------------------------------------------------------------------------------------------------------------------------------------------------------------------------------------------------------------------------------------------------------------------------------------------------------------------------------------------------------------------------------------------------------------------------------------------------------------------------------------------------------------------------------------------------------------------------------------------------------------------------------------------------------------------------------------------------------------------------------------------------------------------------------------------------------------------------------------------------------------------------------------------------------------------------------------------------------------------------------------------------------------------------------------------------------------------------------------------------------------------------------------------------------------------------------------------------------------------------------------------------------------------------------------------------------------------------------------------------------------------------------------------------------------------------------------------------------------------------------------------------------------------------------------------------------------------------------------------------------------------------------------------------------------------------------------------------------------------------------------------------------------------------------------------------|---------|---------------------------------------|-----------|-----------|-----------|-----------|-----------|
|                                                                                                                                                                                                                                                                                                                                                                                                                                                                                                                                                                                                                                                                                                                                                                                                                                                                                                                                                                                                                                                                                                                                                                                                                                                                                                                                                                                                                                                                                                                                                                                                                                                                                                                                                                                                                                                                                                                                                                                                                                                                                                                                | 161QK   | 169RSK                                | 170SS     | 176QBHK   | 178BHSK   | 179DBK    | 181RT     |
| LENGTH                                                                                                                                                                                                                                                                                                                                                                                                                                                                                                                                                                                                                                                                                                                                                                                                                                                                                                                                                                                                                                                                                                                                                                                                                                                                                                                                                                                                                                                                                                                                                                                                                                                                                                                                                                                                                                                                                                                                                                                                                                                                                                                         | 23′ 6″  | 22' 11"                               | 22′ 9″    | 21′ 8″    | 22' 11"   | 22′ 6″    | 21' 8"    |
| HEIGHT                                                                                                                                                                                                                                                                                                                                                                                                                                                                                                                                                                                                                                                                                                                                                                                                                                                                                                                                                                                                                                                                                                                                                                                                                                                                                                                                                                                                                                                                                                                                                                                                                                                                                                                                                                                                                                                                                                                                                                                                                                                                                                                         | TBD     | 10′ 4″                                | 10′ 4″    | 10′ 4″    | 10′ 4″    | 10′ 2″    | 10′ 2″    |
| HITCH WEIGHT                                                                                                                                                                                                                                                                                                                                                                                                                                                                                                                                                                                                                                                                                                                                                                                                                                                                                                                                                                                                                                                                                                                                                                                                                                                                                                                                                                                                                                                                                                                                                                                                                                                                                                                                                                                                                                                                                                                                                                                                                                                                                                                   | 508 lb. | 555 lb.                               | 445 lb.   | 520 lb.   | 430 lb.   | 465 lb.   | 440 lb.   |
| UVW                                                                                                                                                                                                                                                                                                                                                                                                                                                                                                                                                                                                                                                                                                                                                                                                                                                                                                                                                                                                                                                                                                                                                                                                                                                                                                                                                                                                                                                                                                                                                                                                                                                                                                                                                                                                                                                                                                                                                                                                                                                                                                                            | 3,691   | 4,024 lb.                             | 3,819 lb. | 3,944 lb. | 3,749 lb. | 3,219 lb. | 3,204 lb. |
| ccc                                                                                                                                                                                                                                                                                                                                                                                                                                                                                                                                                                                                                                                                                                                                                                                                                                                                                                                                                                                                                                                                                                                                                                                                                                                                                                                                                                                                                                                                                                                                                                                                                                                                                                                                                                                                                                                                                                                                                                                                                                                                                                                            | 1,217   | 931 lb.                               | 1,026 lb. | 976 lb.   | 1,081 lb. | 1,646 lb. | 1,636 lb. |
| FRESH WATER                                                                                                                                                                                                                                                                                                                                                                                                                                                                                                                                                                                                                                                                                                                                                                                                                                                                                                                                                                                                                                                                                                                                                                                                                                                                                                                                                                                                                                                                                                                                                                                                                                                                                                                                                                                                                                                                                                                                                                                                                                                                                                                    | 39 gal. | 43 gal.                               | 43 gal.   | 43 gal.   | 43 gal.   | 43 gal.   | 43 gal.   |
| GRAY WATER                                                                                                                                                                                                                                                                                                                                                                                                                                                                                                                                                                                                                                                                                                                                                                                                                                                                                                                                                                                                                                                                                                                                                                                                                                                                                                                                                                                                                                                                                                                                                                                                                                                                                                                                                                                                                                                                                                                                                                                                                                                                                                                     | 40 gal. | 30 gal.                               | 30 gal.   | 30 gal.   | 30 gal.   | 30 gal.   | 30 gal.   |
| BLACK WATER                                                                                                                                                                                                                                                                                                                                                                                                                                                                                                                                                                                                                                                                                                                                                                                                                                                                                                                                                                                                                                                                                                                                                                                                                                                                                                                                                                                                                                                                                                                                                                                                                                                                                                                                                                                                                                                                                                                                                                                                                                                                                                                    | 40 gal. | 30 gal.                               | 30 gal.   | 30 gal.   | 30 gal.   | 30 gal.   | 30 gal.   |
| AWNING                                                                                                                                                                                                                                                                                                                                                                                                                                                                                                                                                                                                                                                                                                                                                                                                                                                                                                                                                                                                                                                                                                                                                                                                                                                                                                                                                                                                                                                                                                                                                                                                                                                                                                                                                                                                                                                                                                                                                                                                                                                                                                                         | 15′     | 15′                                   | 12′       | 15′       | 12'       | 13′       | 12'       |
| Control of the second                                                                                                                                                                                                                                                                                                                                                                                                                                                                                                                                                                                                                                                                                                                                                                                                                                                                                                                                                                                                                                                                                                                                                                                                                                                                                                                                                                                                                                                                                                                                                                                                                                                                                                                                                                                                                                                                                                                                                                                                                                                                                                          |         | · · · · · · · · · · · · · · · · · · · |           |           | 16.0200   | 38        | 75        |