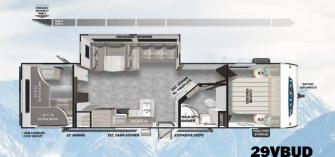

|              | 22RBS     | 26DBUD    | 29VBUD    |
|--------------|-----------|-----------|-----------|
| LENGTH       | 27' 0"    | 33' 9"    | 36' 0"    |
| HEIGHT       | 11' 2"    | 11' 2"    | 11' 2"    |
| HITCH WEIGHT | 771 lb.   | 824 lb.   | 805 lb.   |
| UVW          | 5,647 lb. | 6,988 lb. | 7,397 lb. |
| ccc          | 2,124 lb. | 2,636 lb. | 2,208 lb. |
| FRESH WATER  | 61 gal.   | 61 gal.   | 61 gal.   |
| GRAY WATER   | 64 gal.   | 75 gal.   | 75 gal.   |
| BLACK WATER  | 32 gal.   | 32 gal.   | 32 gal.   |
| AWNING       | 16'       | 18'       | 18'       |
|              | /         | 1000      | 100       |