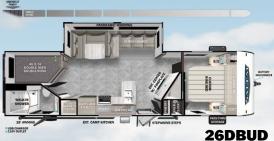

|              | 22RBS     | 26DBUD    | 29VBUD    |
|--------------|-----------|-----------|-----------|
| LENGTH       | 27' 0"    | 33' 9"    | 36' 0"    |
| HEIGHT       | 11' 2"    | 11' 2"    | 11' 2"    |
| HITCH WEIGHT | 771 lb.   | 824 lb.   | 805 lb.   |
| UVW          | 5,647 lb. | 6,988 lb. | 7,397 lb. |
| ccc          | 2,124 lb. | 2,636 lb. | 2,208 lb. |
| FRESH WATER  | 61 gal.   | 61 gal.   | 61 gal.   |
| GRAY WATER   | 64 gal.   | 75 gal.   | 75 gal.   |
| BLACK WATER  | 32 gal.   | 32 gal.   | 32 gal.   |
| AWNING       | 16'       | 18'       | 18'       |
|              | /         | 1000      | 100       |