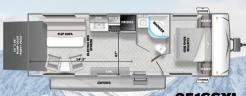

MEET YOUR X LITE DEALER

169RSK

176QBHK

|          | LENG |
|----------|------|
|          | HEIG |
|          | HITC |
|          | UVW  |
| <b>*</b> | ССС  |
|          | FRES |
|          | GRAY |
|          | BLAC |
|          | ΔWΝ  |

| THE RESERVE OF THE RE |         |                                       |           |           |           |           |           |
|--------------------------------------------------------------------------------------------------------------------------------------------------------------------------------------------------------------------------------------------------------------------------------------------------------------------------------------------------------------------------------------------------------------------------------------------------------------------------------------------------------------------------------------------------------------------------------------------------------------------------------------------------------------------------------------------------------------------------------------------------------------------------------------------------------------------------------------------------------------------------------------------------------------------------------------------------------------------------------------------------------------------------------------------------------------------------------------------------------------------------------------------------------------------------------------------------------------------------------------------------------------------------------------------------------------------------------------------------------------------------------------------------------------------------------------------------------------------------------------------------------------------------------------------------------------------------------------------------------------------------------------------------------------------------------------------------------------------------------------------------------------------------------------------------------------------------------------------------------------------------------------------------------------------------------------------------------------------------------------------------------------------------------------------------------------------------------------------------------------------------------|---------|---------------------------------------|-----------|-----------|-----------|-----------|-----------|
|                                                                                                                                                                                                                                                                                                                                                                                                                                                                                                                                                                                                                                                                                                                                                                                                                                                                                                                                                                                                                                                                                                                                                                                                                                                                                                                                                                                                                                                                                                                                                                                                                                                                                                                                                                                                                                                                                                                                                                                                                                                                                                                                | 161QK   | 169RSK                                | 170SS     | 176QBHK   | 178BHSK   | 179DBK    | 181RT     |
| LENGTH                                                                                                                                                                                                                                                                                                                                                                                                                                                                                                                                                                                                                                                                                                                                                                                                                                                                                                                                                                                                                                                                                                                                                                                                                                                                                                                                                                                                                                                                                                                                                                                                                                                                                                                                                                                                                                                                                                                                                                                                                                                                                                                         | 23′ 6″  | 22' 11"                               | 22′ 9″    | 21′ 8″    | 22' 11"   | 22′ 6″    | 21' 8"    |
| HEIGHT                                                                                                                                                                                                                                                                                                                                                                                                                                                                                                                                                                                                                                                                                                                                                                                                                                                                                                                                                                                                                                                                                                                                                                                                                                                                                                                                                                                                                                                                                                                                                                                                                                                                                                                                                                                                                                                                                                                                                                                                                                                                                                                         | TBD     | 10′ 4″                                | 10′ 4″    | 10′ 4″    | 10′ 4″    | 10′ 2″    | 10′ 2″    |
| HITCH WEIGHT                                                                                                                                                                                                                                                                                                                                                                                                                                                                                                                                                                                                                                                                                                                                                                                                                                                                                                                                                                                                                                                                                                                                                                                                                                                                                                                                                                                                                                                                                                                                                                                                                                                                                                                                                                                                                                                                                                                                                                                                                                                                                                                   | 508 lb. | 555 lb.                               | 445 lb.   | 520 lb.   | 430 lb.   | 465 lb.   | 440 lb.   |
| UVW                                                                                                                                                                                                                                                                                                                                                                                                                                                                                                                                                                                                                                                                                                                                                                                                                                                                                                                                                                                                                                                                                                                                                                                                                                                                                                                                                                                                                                                                                                                                                                                                                                                                                                                                                                                                                                                                                                                                                                                                                                                                                                                            | 3,691   | 4,024 lb.                             | 3,819 lb. | 3,944 lb. | 3,749 lb. | 3,219 lb. | 3,204 lb. |
| ccc                                                                                                                                                                                                                                                                                                                                                                                                                                                                                                                                                                                                                                                                                                                                                                                                                                                                                                                                                                                                                                                                                                                                                                                                                                                                                                                                                                                                                                                                                                                                                                                                                                                                                                                                                                                                                                                                                                                                                                                                                                                                                                                            | 1,217   | 931 lb.                               | 1,026 lb. | 976 lb.   | 1,081 lb. | 1,646 lb. | 1,636 lb. |
| FRESH WATER                                                                                                                                                                                                                                                                                                                                                                                                                                                                                                                                                                                                                                                                                                                                                                                                                                                                                                                                                                                                                                                                                                                                                                                                                                                                                                                                                                                                                                                                                                                                                                                                                                                                                                                                                                                                                                                                                                                                                                                                                                                                                                                    | 39 gal. | 43 gal.                               | 43 gal.   | 43 gal.   | 43 gal.   | 43 gal.   | 43 gal.   |
| GRAY WATER                                                                                                                                                                                                                                                                                                                                                                                                                                                                                                                                                                                                                                                                                                                                                                                                                                                                                                                                                                                                                                                                                                                                                                                                                                                                                                                                                                                                                                                                                                                                                                                                                                                                                                                                                                                                                                                                                                                                                                                                                                                                                                                     | 40 gal. | 30 gal.                               | 30 gal.   | 30 gal.   | 30 gal.   | 30 gal.   | 30 gal.   |
| BLACK WATER                                                                                                                                                                                                                                                                                                                                                                                                                                                                                                                                                                                                                                                                                                                                                                                                                                                                                                                                                                                                                                                                                                                                                                                                                                                                                                                                                                                                                                                                                                                                                                                                                                                                                                                                                                                                                                                                                                                                                                                                                                                                                                                    | 40 gal. | 30 gal.                               | 30 gal.   | 30 gal.   | 30 gal.   | 30 gal.   | 30 gal.   |
| AWNING                                                                                                                                                                                                                                                                                                                                                                                                                                                                                                                                                                                                                                                                                                                                                                                                                                                                                                                                                                                                                                                                                                                                                                                                                                                                                                                                                                                                                                                                                                                                                                                                                                                                                                                                                                                                                                                                                                                                                                                                                                                                                                                         | 15′     | 15′                                   | 12′       | 15′       | 12'       | 13′       | 12'       |
| Control of the second                                                                                                                                                                                                                                                                                                                                                                                                                                                                                                                                                                                                                                                                                                                                                                                                                                                                                                                                                                                                                                                                                                                                                                                                                                                                                                                                                                                                                                                                                                                                                                                                                                                                                                                                                                                                                                                                                                                                                                                                                                                                                                          |         | · · · · · · · · · · · · · · · · · · · |           |           | 16.0200   | 38        | 75        |