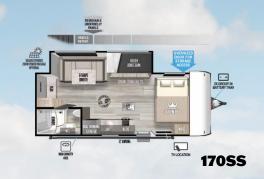

| THE RESERVE OF THE RE |         |                                       |           |           |           |           |           |
|--------------------------------------------------------------------------------------------------------------------------------------------------------------------------------------------------------------------------------------------------------------------------------------------------------------------------------------------------------------------------------------------------------------------------------------------------------------------------------------------------------------------------------------------------------------------------------------------------------------------------------------------------------------------------------------------------------------------------------------------------------------------------------------------------------------------------------------------------------------------------------------------------------------------------------------------------------------------------------------------------------------------------------------------------------------------------------------------------------------------------------------------------------------------------------------------------------------------------------------------------------------------------------------------------------------------------------------------------------------------------------------------------------------------------------------------------------------------------------------------------------------------------------------------------------------------------------------------------------------------------------------------------------------------------------------------------------------------------------------------------------------------------------------------------------------------------------------------------------------------------------------------------------------------------------------------------------------------------------------------------------------------------------------------------------------------------------------------------------------------------------|---------|---------------------------------------|-----------|-----------|-----------|-----------|-----------|
|                                                                                                                                                                                                                                                                                                                                                                                                                                                                                                                                                                                                                                                                                                                                                                                                                                                                                                                                                                                                                                                                                                                                                                                                                                                                                                                                                                                                                                                                                                                                                                                                                                                                                                                                                                                                                                                                                                                                                                                                                                                                                                                                | 161QK   | 169RSK                                | 170SS     | 176QBHK   | 178BHSK   | 179DBK    | 181RT     |
| LENGTH                                                                                                                                                                                                                                                                                                                                                                                                                                                                                                                                                                                                                                                                                                                                                                                                                                                                                                                                                                                                                                                                                                                                                                                                                                                                                                                                                                                                                                                                                                                                                                                                                                                                                                                                                                                                                                                                                                                                                                                                                                                                                                                         | 23′ 6″  | 22' 11"                               | 22′ 9″    | 21′ 8″    | 22' 11"   | 22′ 6″    | 21' 8"    |
| HEIGHT                                                                                                                                                                                                                                                                                                                                                                                                                                                                                                                                                                                                                                                                                                                                                                                                                                                                                                                                                                                                                                                                                                                                                                                                                                                                                                                                                                                                                                                                                                                                                                                                                                                                                                                                                                                                                                                                                                                                                                                                                                                                                                                         | TBD     | 10′ 4″                                | 10′ 4″    | 10′ 4″    | 10′ 4″    | 10′ 2″    | 10′ 2″    |
| HITCH WEIGHT                                                                                                                                                                                                                                                                                                                                                                                                                                                                                                                                                                                                                                                                                                                                                                                                                                                                                                                                                                                                                                                                                                                                                                                                                                                                                                                                                                                                                                                                                                                                                                                                                                                                                                                                                                                                                                                                                                                                                                                                                                                                                                                   | 508 lb. | 555 lb.                               | 445 lb.   | 520 lb.   | 430 lb.   | 465 lb.   | 440 lb.   |
| UVW                                                                                                                                                                                                                                                                                                                                                                                                                                                                                                                                                                                                                                                                                                                                                                                                                                                                                                                                                                                                                                                                                                                                                                                                                                                                                                                                                                                                                                                                                                                                                                                                                                                                                                                                                                                                                                                                                                                                                                                                                                                                                                                            | 3,691   | 4,024 lb.                             | 3,819 lb. | 3,944 lb. | 3,749 lb. | 3,219 lb. | 3,204 lb. |
| ccc                                                                                                                                                                                                                                                                                                                                                                                                                                                                                                                                                                                                                                                                                                                                                                                                                                                                                                                                                                                                                                                                                                                                                                                                                                                                                                                                                                                                                                                                                                                                                                                                                                                                                                                                                                                                                                                                                                                                                                                                                                                                                                                            | 1,217   | 931 lb.                               | 1,026 lb. | 976 lb.   | 1,081 lb. | 1,646 lb. | 1,636 lb. |
| FRESH WATER                                                                                                                                                                                                                                                                                                                                                                                                                                                                                                                                                                                                                                                                                                                                                                                                                                                                                                                                                                                                                                                                                                                                                                                                                                                                                                                                                                                                                                                                                                                                                                                                                                                                                                                                                                                                                                                                                                                                                                                                                                                                                                                    | 39 gal. | 43 gal.                               | 43 gal.   | 43 gal.   | 43 gal.   | 43 gal.   | 43 gal.   |
| GRAY WATER                                                                                                                                                                                                                                                                                                                                                                                                                                                                                                                                                                                                                                                                                                                                                                                                                                                                                                                                                                                                                                                                                                                                                                                                                                                                                                                                                                                                                                                                                                                                                                                                                                                                                                                                                                                                                                                                                                                                                                                                                                                                                                                     | 40 gal. | 30 gal.                               | 30 gal.   | 30 gal.   | 30 gal.   | 30 gal.   | 30 gal.   |
| BLACK WATER                                                                                                                                                                                                                                                                                                                                                                                                                                                                                                                                                                                                                                                                                                                                                                                                                                                                                                                                                                                                                                                                                                                                                                                                                                                                                                                                                                                                                                                                                                                                                                                                                                                                                                                                                                                                                                                                                                                                                                                                                                                                                                                    | 40 gal. | 30 gal.                               | 30 gal.   | 30 gal.   | 30 gal.   | 30 gal.   | 30 gal.   |
| AWNING                                                                                                                                                                                                                                                                                                                                                                                                                                                                                                                                                                                                                                                                                                                                                                                                                                                                                                                                                                                                                                                                                                                                                                                                                                                                                                                                                                                                                                                                                                                                                                                                                                                                                                                                                                                                                                                                                                                                                                                                                                                                                                                         | 15′     | 15′                                   | 12′       | 15′       | 12'       | 13′       | 12'       |
| Control of the second                                                                                                                                                                                                                                                                                                                                                                                                                                                                                                                                                                                                                                                                                                                                                                                                                                                                                                                                                                                                                                                                                                                                                                                                                                                                                                                                                                                                                                                                                                                                                                                                                                                                                                                                                                                                                                                                                                                                                                                                                                                                                                          |         | · · · · · · · · · · · · · · · · · · · |           |           | 16.0200   | 38        | 75        |