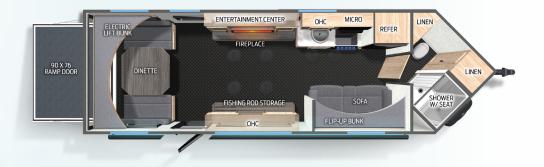

TBA

ENTERTAINMENT CENTER MICRO OHC OHC ELECTRI LIFT BUN ELECTRIC REFER NG ROD STOR TV MOUN JACK KNIFE SOFA FIREPLACE MINI DIVIDE DINETTE SHOWER FISHING ROD STORAGE FISHING ROD STORAG PORTABL TOILET MICRO OHO OHC OHO HITCH (LBS) EXT LENGTH (FT/IN) EXT LENGTH (FT/IN) TBA HITCH (LBS) 25'-4" TBA 450 **16HUT** 17MP SHIP (LBS) EXT HEIGHT W/AC (FT/IN) SHIP (LBS) EXT HEIGHT W/AC (FT/IN) 10'-6" TBA TBA 3658

## **21GPT**

| HITCH (LBS)             | 450     |
|-------------------------|---------|
| SHIP (LBS)              | 3658    |
| UVW (LBS)               | 3717    |
| CCC (LBS)               | 1833    |
| AXLE (LBS)              | 3208    |
| EXT LENGTH (FT/IN)      | 25'-4"  |
| EXT HEIGHT W/AC (FT/IN) | 10'-6'' |
| GREY WATER (GAL)        | N/A     |
| BLACK WATER (GAL)       | N/A     |
| FRESH WATER (GAL)       | N/A     |
|                         |         |