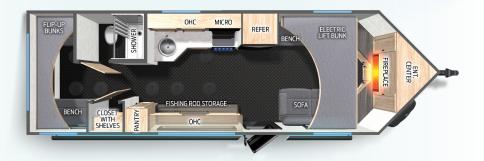

TBA

ENTERTAINMENT CENTER MICRO OHC OHC ELECTRI LIFT BUN ELECTRIC REFER NG ROD STOR TV MOUN JACK KNIFE SOFA FIREPLACE MINI DIVIDE DINETTE SHOWER FISHING ROD STORAGE FISHING ROD STORAG PORTABL TOILET MICRO OHO OHC OHO HITCH (LBS) EXT LENGTH (FT/IN) EXT LENGTH (FT/IN) TBA HITCH (LBS) 25'-4" TBA 450 **16HUT** 17MP SHIP (LBS) EXT HEIGHT W/AC (FT/IN) SHIP (LBS) EXT HEIGHT W/AC (FT/IN) 10'-6" TBA TBA 3658