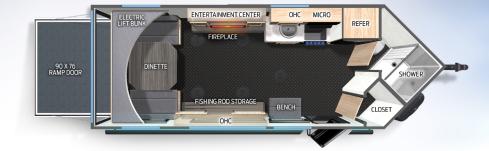

TBA

ENTERTAINMENT CENTER MICRO OHC OHC ELECTRI LIFT BUN ELECTRIC REFER NG ROD STOR TV MOUN JACK KNIFE SOFA FIREPLACE MINI DIVIDE DINETTE SHOWER FISHING ROD STORAGE FISHING ROD STORAG PORTABL TOILET MICRO OHO OHC OHO HITCH (LBS) EXT LENGTH (FT/IN) EXT LENGTH (FT/IN) TBA HITCH (LBS) 25'-4" TBA 450 **16HUT** 17MP SHIP (LBS) EXT HEIGHT W/AC (FT/IN) SHIP (LBS) EXT HEIGHT W/AC (FT/IN) 10'-6" TBA TBA 3658