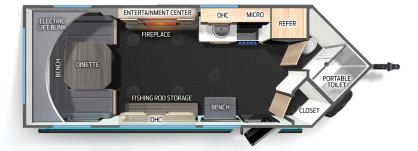

TBA

ENTERTAINMENT CENTER MICRO OHC OHC ELECTRI LIFT BUN ELECTRIC REFER NG ROD STOR TV MOUN JACK KNIFE SOFA FIREPLACE MINI DIVIDE DINETTE SHOWER FISHING ROD STORAGE FISHING ROD STORAG PORTABL TOILET MICRO OHO OHC OHO HITCH (LBS) EXT LENGTH (FT/IN) EXT LENGTH (FT/IN) TBA HITCH (LBS) 25'-4" TBA 450 **16HUT** 17MP SHIP (LBS) EXT HEIGHT W/AC (FT/IN) SHIP (LBS) EXT HEIGHT W/AC (FT/IN) 10'-6" TBA TBA 3658