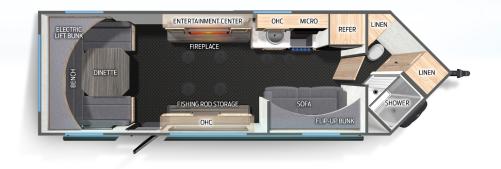

TBA

ENTERTAINMENT CENTER MICRO OHC OHC ELECTRI LIFT BUN ELECTRIC REFER NG ROD STOR TV MOUN JACK KNIFE SOFA FIREPLACE MINI DIVIDE DINETTE SHOWER FISHING ROD STORAGE FISHING ROD STORAG PORTABL TOILET MICRO OHO OHC OHO HITCH (LBS) EXT LENGTH (FT/IN) EXT LENGTH (FT/IN) TBA HITCH (LBS) 25'-4" TBA 450 **16HUT** 17MP SHIP (LBS) EXT HEIGHT W/AC (FT/IN) SHIP (LBS) EXT HEIGHT W/AC (FT/IN) 10'-6" TBA TBA 3658

## **21GPT**

| HITCH (LBS)             | 450     |
|-------------------------|---------|
| SHIP (LBS)              | 3658    |
| UVW (LBS)               | 3717    |
| CCC (LBS)               | 1833    |
| AXLE (LBS)              | 3208    |
| EXT LENGTH (FT/IN)      | 25'-4"  |
| EXT HEIGHT W/AC (FT/IN) | 10'-6'' |
| GREY WATER (GAL)        | N/A     |
| BLACK WATER (GAL)       | N/A     |
| FRESH WATER (GAL)       | N/A     |
|                         |         |