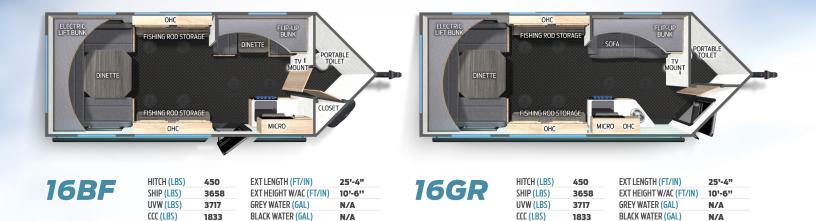

## **21GPT**

| HITCH (LBS)             | 450     |
|-------------------------|---------|
| SHIP (LBS)              | 3658    |
| UVW (LBS)               | 3717    |
| CCC (LBS)               | 1833    |
| AXLE (LBS)              | 3208    |
| EXT LENGTH (FT/IN)      | 25'-4"  |
| EXT HEIGHT W/AC (FT/IN) | 10'-6'' |
| GREY WATER (GAL)        | N/A     |
| BLACK WATER (GAL)       | N/A     |
| FRESH WATER (GAL)       | N/A     |
|                         |         |