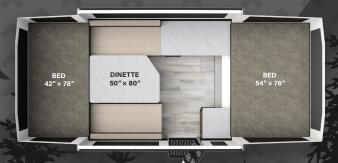

## GROUND

R16OTG

This ingeniously designed camper offers the best of both worlds, with two cozy sleeping spaces for a restful night's sleep and a dinette area that transforms effortlessly into an additional bed when needed. It's perfect for families or groups of friends seeking adventure in the great outdoors without compromising on space and convenience.