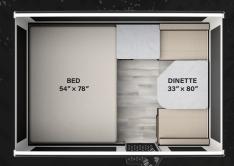

R19OTG

The R19OTG, featuring a comfortable bed and a cozy dinette, is the ideal solution for campers who value both convenience and functionality. With a snug bed, it offers a restful retreat after a day of outdoor adventures, ensuring a good night's sleep under the open sky. Meanwhile, the dinette serves as a space for dining, unwinding, or playing games, adding a touch of homely comfort to the camping experience.