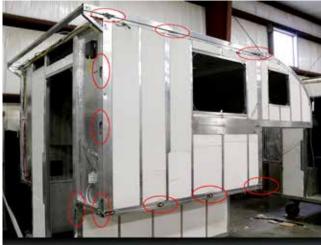

Shown on a 5.5' bed.

The portable toilet provides another level of independence when traveling. When not in use, it hides away under usable counter space.

The full size wardrobe cabinet provides great storage for all your clothing needs. A built-in microwave is standard, while