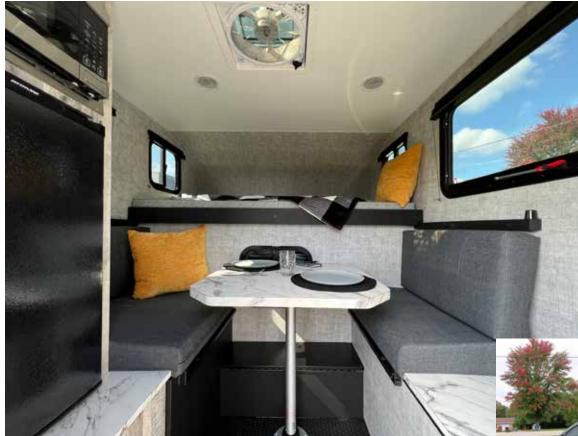

The overall interior spaciousness afforded by the ADLAR 6.5XL interior will surprise you, with plenty of headroom, along with a roomy dinette, wardrobe and loads of counter top and storage space. Four slider windows provide tons of natural light and great air flow, in addition to standard power vents, and an optional roof air conditioner.

Shown above in our standard white fiberglass exterior fiberglass exterior, the ADLAR 6.5XL offers sleeping areas both in the upper deck and in the roomy dinette that guickly makes into a bed.

A popular option is our North-South pull-out queen bed designed for extra room for sleeping.

Shown on a 5.5' bed.

The portable toilet provides another level of independence when traveling. When not in use, it hides away under usable counter space.

The full size wardrobe cabinet provides great storage for all your clothing needs. A built-in microwave is standard, while

popular options include a powered cooler (12V/110) and a portable Blackstone griddle.