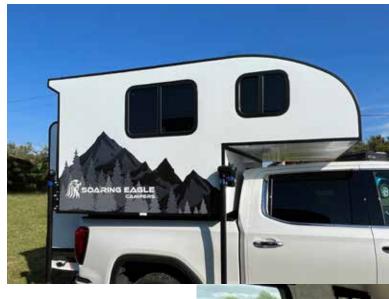

## ADLAR 6.5XL

The overall interior spaciousness afforded by the ADLAR 6.5XL interior will surprise you, with plenty of headroom, along with a roomy dinette, wardrobe and loads of counter top and storage space. Four slider windows provide tons of natural light and great air flow, in addition to standard power vents, and an optional roof air conditioner.

Shown above in our standard white fiberglass exterior fiberglass exterior, the ADLAR 6.5XL offers sleeping areas both in the upper deck and in the roomy dinette that guickly makes into a bed.

A popular option is our North-South pull-out queen bed designed for extra room for sleeping.