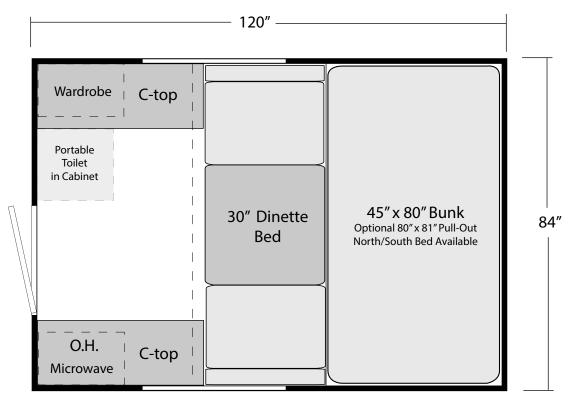

The overall interior spaciousness afforded by the ADLAR 6.5XL interior will surprise you, with plenty of headroom, along with a roomy dinette, wardrobe and loads of counter top and storage space. Four slider windows provide tons of natural light and great air flow, in addition to standard power vents, and an optional roof air conditioner.

Shown above in our standard white fiberglass exterior fiberglass exterior, the ADLAR 6.5XL offers sleeping areas both in the upper deck and in the roomy dinette that guickly makes into a bed.

A popular option is our North-South pull-out queen bed designed for extra room for sleeping.

Shown on a 5.5' bed.

The portable toilet provides another level of independence when traveling. When not in use, it hides away under usable counter space.

The full size wardrobe cabinet provides great storage for all your clothing needs. A built-in microwave is standard, while

popular options include a powered cooler (12V/110) and a portable Blackstone griddle.