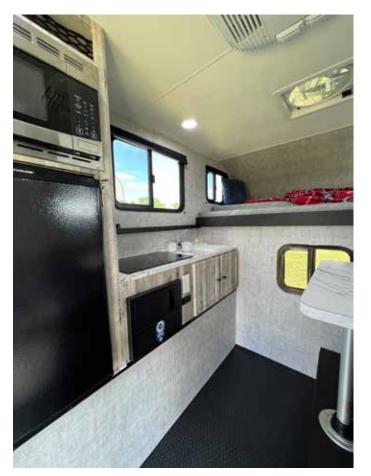

Shown on a 5.5' bed.

The portable toilet provides another level of independence when traveling. When not in use, it hides away under usable counter space.

The full size wardrobe cabinet provides great storage for all your clothing needs. A built-in microwave is standard, while

popular options include a powered cooler (12V/110) and a portable Blackstone griddle.