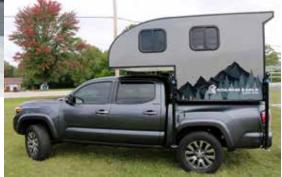

## ADLAR 6.5XL

Weighing in at less than 1,200 lbs., the Soaring Eagle Campers' ADLAR 6.5XL model is built for those looking for simplicity, but who want just a little more than what our smaller 6.5 model offers.

Featuring an all-aluminum structure and fiberglass skin, its utilitarian design fits both in trucks with a 5' bed (with the tailgate off), as well as in trucks with a 6.5' bed - with the tail gate CLOSED (on most truck models) and better protect their camper during travel. The ADLAR 6.5XL offers loads of built-in storage, a portable toilet, built-in microwave and more! Shown below is our optional pull-out North-South bed - perfect for couples who are looking for more space to sleep.