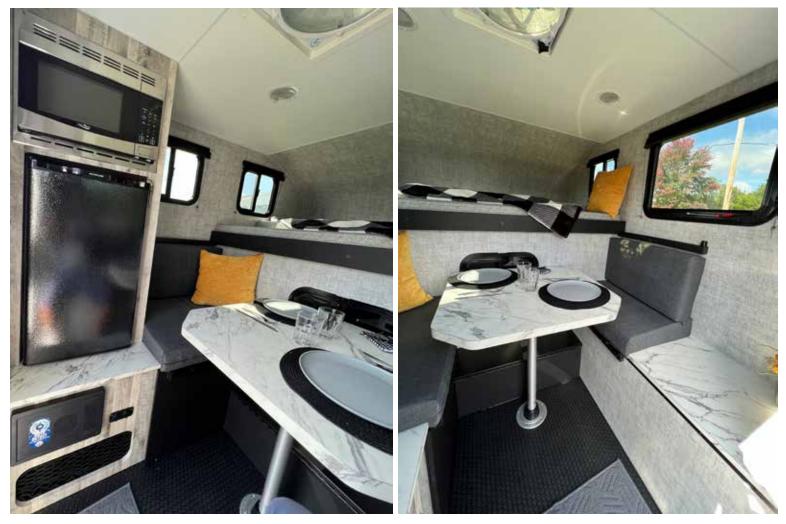

The overall interior spaciousness afforded by the ADLAR 6.5XL interior will surprise you, with plenty of headroom, along with a roomy dinette, wardrobe and loads of counter top and storage space. Four slider windows provide tons of natural light and great air flow, in addition to standard power vents, and an optional roof air conditioner.

Shown above in our standard white fiberglass exterior fiberglass exterior, the ADLAR 6.5XL offers sleeping areas both in the upper deck and in the roomy dinette that guickly makes into a bed.

A popular option is our North-South pull-out queen bed designed for extra room for sleeping.

Shown on a 5.5' bed.

The portable toilet provides another level of independence when traveling. When not in use, it hides away under usable counter space.

The full size wardrobe cabinet provides great storage for all your clothing needs. A built-in microwave is standard, while

popular options include a powered cooler (12V/110) and a portable Blackstone griddle.