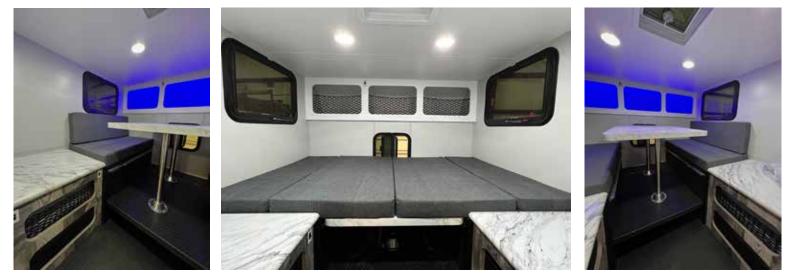

Weighing in at under 1,000 lbs. Soaring Eagle Campers' ADLAR 6.5 model is small, but mighty in terms of what it offers our customers. Its aluminum constructed, fiberglass covered, utilitarian design fits both in trucks with a 5' bed (with the tailgate off), as well as perfectly in trucks with a 6.5' bed - with the tail gate CLOSED. The ADLAR's sleek, aerodynamic design cuts through the wind, aided by the rear spoiler which also adds some style as well as providing a place for an overhead exterior porch light.

## SIMPLE - YET REFINED

One of the nice things about the ADLAR 6.5 from Soaring Eagle Campers is the fact that there are no systems on board to cause potential problems down the road. This is the most basic of the basic in terms of allowing someone a place to sleep, eat or play games when traveling. The standard model comes with only a 12V system. You can option in a 110V package with outlets and availability for a roof mounted air conditions, as well as add a variety of solar power packages.