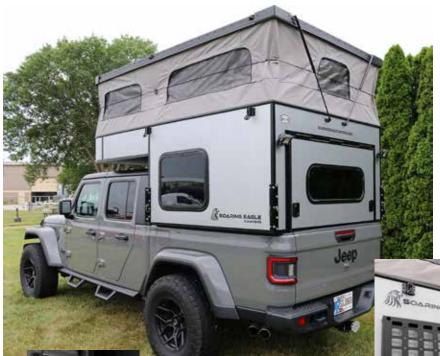

Soaring Eagle Campers OV-X ultra-light, truck topper camper offers a pull-out king bed with mattress that has built-in storage underneath that is perfect for gun cases or bows. By leaving the bed of the truck open, the OV-X provides storage for just about anything you would ever want to take on your adventures. The top of the OV-X goes up and down with ease utilizing a proprietary lift bar mechanism, supported by

gas struts on the exterior. The tent fabric is both waterproof and durable, providing years of carefree usage. Two large 12V vent fans in the roof feature LED rings around them to light up the interior of the camper. A lot of thought went into the design and manufacturing of the OV-X and it shows in our superior construction methodology and superior components.