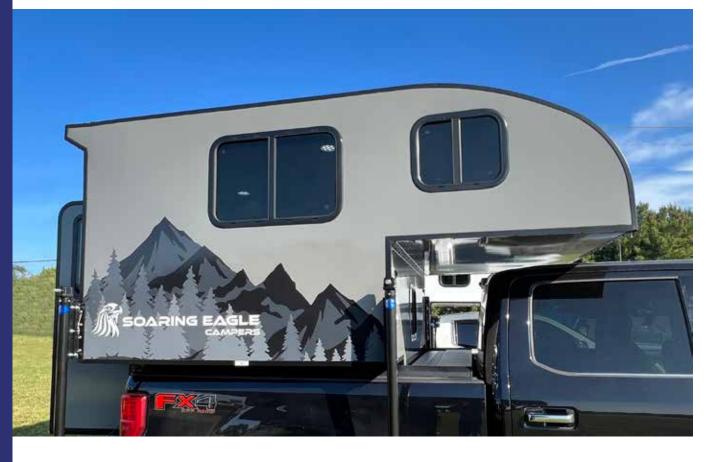

Weighing in at less than 1,200 lbs., the Soaring Eagle Campers' ADLAR 6.5XL model is built for those looking for simplicity, but who want just a little more than what our smaller 6.5 model offers.

Featuring an all-aluminum structure and fiberglass skin, its utilitarian design fits both in trucks with a 5' bed (with the tailgate off), as well as in trucks with a 6.5' bed - with the tail gate CLOSED (on most truck models) and better protect their camper during travel. The ADLAR 6.5XL offers loads of built-in storage, a portable toilet, built-in microwave and more! Shown below is our optional pull-out North-South bed - perfect for couples who are looking for more space to sleep.

#### **DESIGNED TO FIT IN THE BED OF THE TRUCK WITH THE TAILGATE UP!**

Being able to close your tailgate with the camper IN the truck bed is a game changer! Today's trucks offer a number of security and safety features built INTO their tailgates, including back up cameras and security sensors. Being able to keep your tailgate closed when traveling was a priority with Soaring Eagle Campers when designing this model. With most modern trucks also offering STEPS and even hand rails as part of their tailgate design, it just makes sense to build our campers to take advantage of those features!