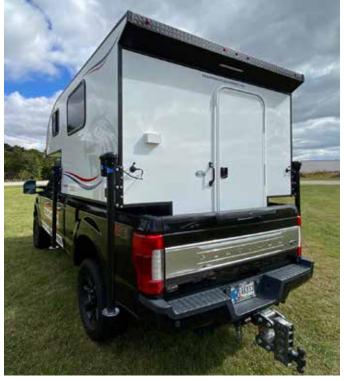

#### **DESIGNED TO FIT IN THE BED OF THE TRUCK WITH THE TAILGATE UP!**

Being able to close your tailgate with the camper IN the truck bed is a game changer! Today's trucks offer a number of security and safety features built INTO their tailgates, including back up cameras and security sensors. Being able to keep your tailgate closed when traveling was a priority with Soaring Eagle Campers when designing this model. With most modern trucks also offering STEPS and even hand rails as part of their tailgate design, it just makes sense to build our campers to take advantage of those features!

Weighing in at less than 1,200 lbs., the Soaring Eagle Campers' ADLAR 6.5XL model is built for those looking for simplicity, but who want just a little more than what our smaller 6.5 model offers.

Featuring an all-aluminum structure and fiberglass skin, its utilitarian design fits both in trucks with a 5' bed (with the tailgate off), as well as in trucks with a 6.5' bed - with the tail gate CLOSED (on most truck models) and better protect their camper during travel. The ADLAR 6.5XL offers loads of built-in storage, a portable toilet, built-in microwave and more! Shown below is our optional pull-out North-South bed - perfect for couples who are looking for more space to sleep.