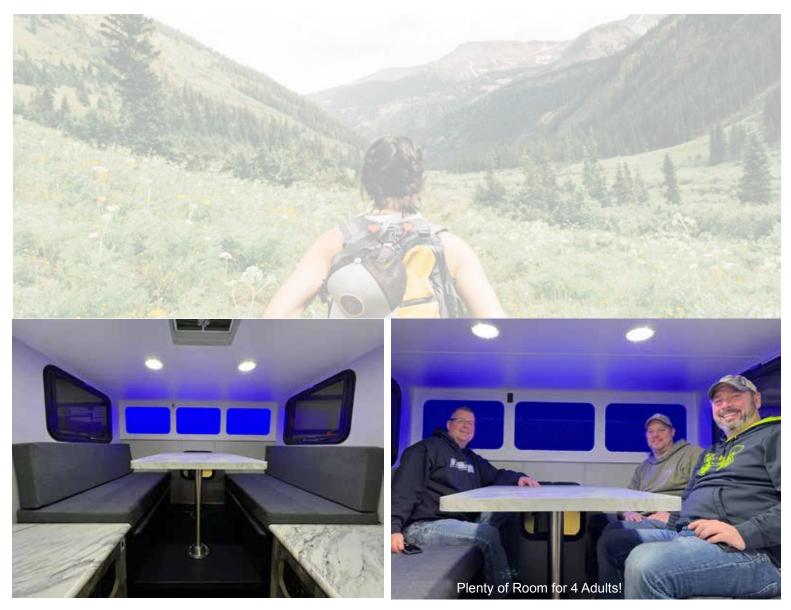

NO LONGER will the small truck crowd in America be limited to roof-top tents or strange and flimsy fold-out designs! Soaring Eagle Campers has designed a surprisingly roomy model for them with a cab-over bed that can be optioned up to a pull-out North-South bed.

The two person dinette can be made into a bed, while the optional 2V refer and microwave offer the convenience of home while on the road.

# THIS CHANGES EVERYTHING

Like our larger Soaring Eagle models, you can close your tailgate when traveling so you can continue to utilize your vehicle's rear view camera and sensors.

This product truly is a game changer for two of the most biggest groups of brand loyalists on the market - Tacoma owners and Gladiator owners.

Helping outdoors enthusiasts get into the Truck Camper lifestyle is what Soaring Eagle Campers does best.

For a small camper, the Adlar 5.0 sure does offer a lot of room for not just sleeping, but eating and playing games while waiting out the rain.