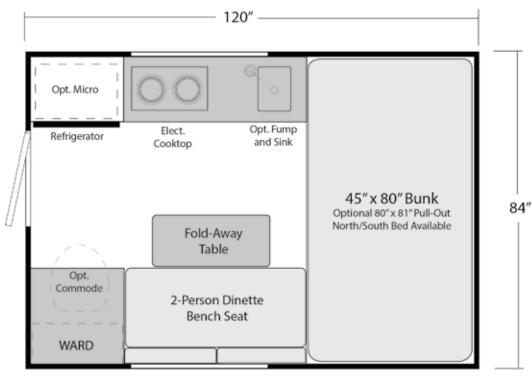

The overall interior spaciousness afforded by the ADLAR 6.5XL interior will surprise you, with plenty of headroom, along with a roomy dinette, wardrobe and loads of counter top and storage space. Four slider windows provide tons of natural light and great air flow, in addition to standard power vents, and an optional roof air conditioner.

Shown above in our standard white fiberglass exterior fiberglass exterior, the ADLAR 6.5XL offers sleeping areas both in the upper deck and in the roomy dinette that guickly makes into a bed.

A popular option is our North-South pull-out queen bed designed for extra room for sleeping.

Shown on a 5.5' bed.

The portable toilet provides another level of independence when traveling. When not in use, it hides away under usable counter space.

The full size wardrobe cabinet provides great storage for all your clothing needs. A built-in microwave is standard, while

popular options include a powered cooler (12V/110) and a portable Blackstone griddle.