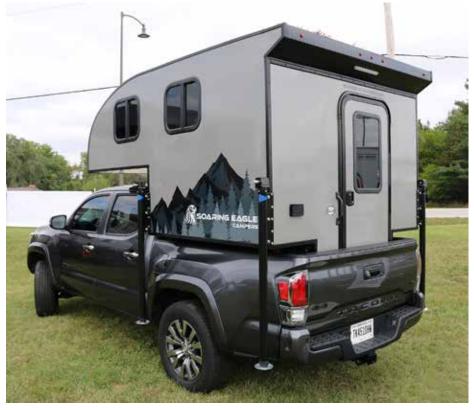

#### **DESIGNED TO FIT IN THE BED OF THE TRUCK WITH THE TAILGATE UP!**

Being able to close your tailgate with the camper IN the truck bed is a game changer! Today's trucks offer a number of security and safety features built INTO their tailgates, including back up cameras and security sensors. Being able to keep your tailgate closed when traveling was a priority with Soaring Eagle Campers when designing this model. With most modern trucks also offering STEPS and even hand rails as part of their tailgate design, it just makes sense to build our campers to take advantage of those features!

Weighing in at less than 1,200 lbs., the Soaring Eagle Campers' ADLAR 6.5XL model is built for those looking for simplicity, but who want just a little more than what our smaller 6.5 model offers.

Featuring an all-aluminum structure and fiberglass skin, its utilitarian design fits both in trucks with a 5' bed (with the tailgate off), as well as in trucks with a 6.5' bed - with the tail gate CLOSED (on most truck models) and better protect their camper during travel. The ADLAR 6.5XL offers loads of built-in storage, a portable toilet, built-in microwave and more! Shown below is our optional pull-out North-South bed - perfect for couples who are looking for more space to sleep.