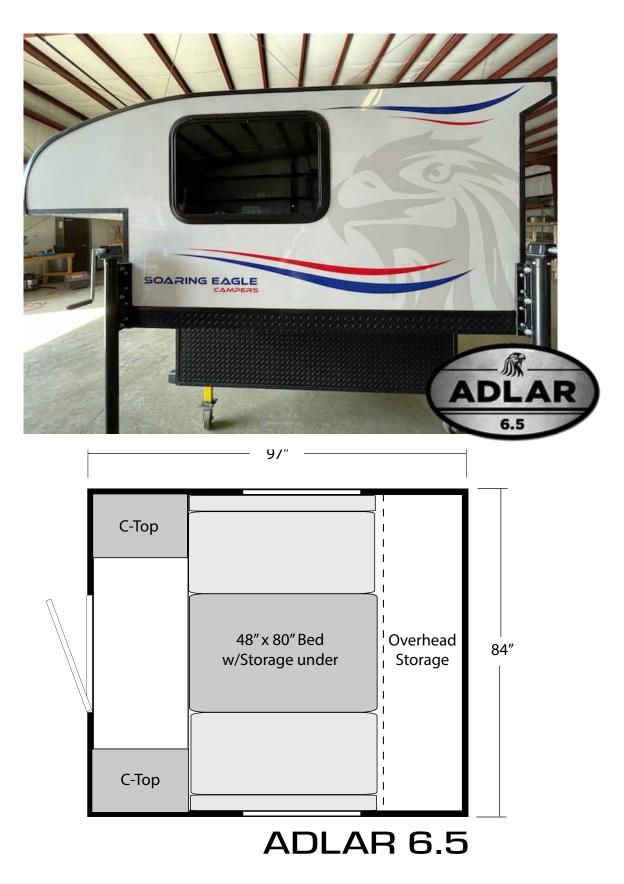

Weighing in at less than 1,200 lbs., the Soaring Eagle Campers' ADLAR 6.5XL model is built for those looking for simplicity, but who want just a little more than what our smaller 6.5 model offers.

Featuring an all-aluminum structure and fiberglass skin, its utilitarian design fits both in trucks with a 5' bed (with the tailgate off), as well as in trucks with a 6.5' bed - with the tail gate CLOSED (on most truck models) and better protect their camper during travel. The ADLAR 6.5XL offers loads of built-in storage, a portable toilet, built-in microwave and more! Shown below is our optional pull-out North-South bed - perfect for couples who are looking for more space to sleep.

#### CHOOSE THE OPT. PULL-OUT NORTH-SOUTH BED FOR MORE SPACE!

### TRUE HALF-TON TRUCK DESIGN ALL UNDER 1,200 lbs!

## ADLAR 6.5XL