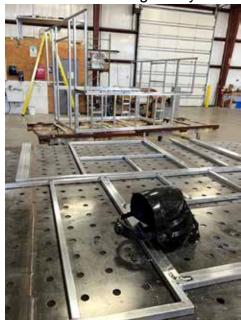

our best to provide a quality-built product, made with superior materials, into an already proven market segment.

You will not find any wood in our framework - in fact,

our entire structure is welded together to form a strong, UNI-BODY construction that will stand the test of time and the

rigors of the road! The unit is easy to keep warm or cool as all sections are fully insulated,

STRUCTURE SCREWED & WELDED TOGETH

including the floor, walls and roof.

The dinette bases in the Soaring Eagle Campers' Adlar models are crafted out of high-tech composites that are both lighter than wood and much longer lasting.