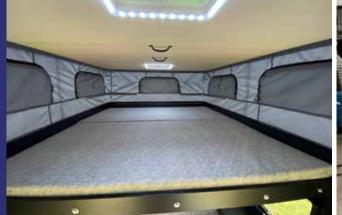

The overall interior spaciousness afforded by the ADLAR 6.5XL interior will surprise you, with plenty of headroom, along with a roomy dinette, wardrobe and loads of counter top and storage space. Four slider windows provide tons of natural light and great air flow, in addition to standard power vents, and an optional roof air conditioner.

Shown above in our standard white fiberglass exterior fiberglass exterior, the ADLAR 6.5XL offers sleeping areas both in the upper deck and in the roomy dinette that guickly makes into a bed.

A popular option is our North-South pull-out queen bed designed for extra room for sleeping.