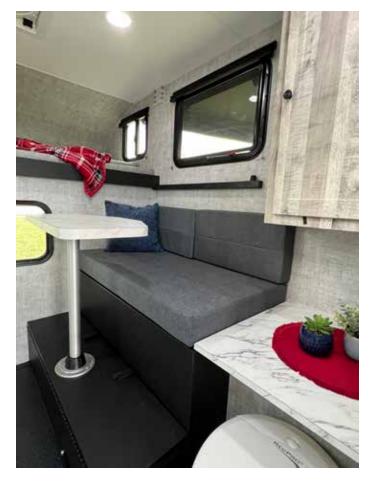

The overall interior spaciousness afforded by the ADLAR 6.5XL interior will surprise you, with plenty of headroom, along with a roomy dinette, wardrobe and loads of counter top and storage space. Four slider windows provide tons of natural light and great air flow, in addition to standard power vents, and an optional roof air conditioner.

Shown on a 5.5' bed.

The portable toilet provides another level of independence when traveling. When not in use, it hides away under usable counter space.

The full size wardrobe cabinet provides great storage for all your clothing needs. A built-in microwave is standard, while