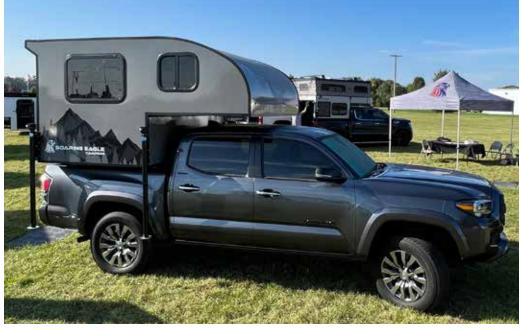

## ADLAR 6.5XL

Weighing in at less than 1,200 lbs., the Soaring Eagle Campers' ADLAR 6.5XL model is built for those looking for simplicity, but who want just a little more than what our smaller 6.5 model offers.

Featuring an all-aluminum structure and fiberglass skin, its utilitarian design fits both in trucks with a 5' bed (with the tailgate off), as well as in trucks with a 6.5' bed - with the tail gate CLOSED (on most truck models) and better protect their camper during travel. The ADLAR 6.5XL offers loads of built-in storage, a portable toilet, built-in microwave and more! Shown below is our optional pull-out North-South bed - perfect for couples who are looking for more space to sleep.