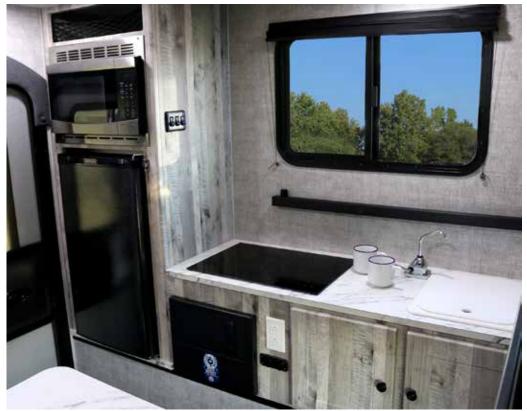

## **NEW MODEL - ADLAR 6.5XLS**

Campers will enjoy the added luxury and convenience of the 12V refrigerator, and a cooktop range that can be quickly removed and taken outside for cooking on a table. Options include a sink with hand-fump faucet, microwave oven, and toe-kick electric heater! There is a comfortable side-by-side dinette, a wardrobe, and space for an optional portable toilet on the passenger side.