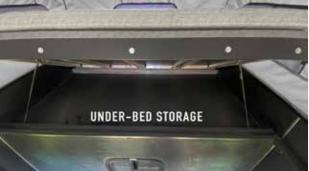

Soaring Eagle Campers OV-X ultra-light, truck topper camper offers a pull-out king bed with mattress that has built-in storage underneath that is perfect for gun cases or bows. By leaving the bed of the truck open, the OV-X provides storage for just about anything you would ever want to take on your adventures. The top of the OV-X goes up and down with ease utilizing a proprietary lift bar mechanism, supported by