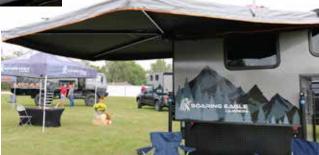

Popular options include roof solar packages; exterior mollie boards; rear flood lights; power roof vents, batwing awnings with LED light bars and more!