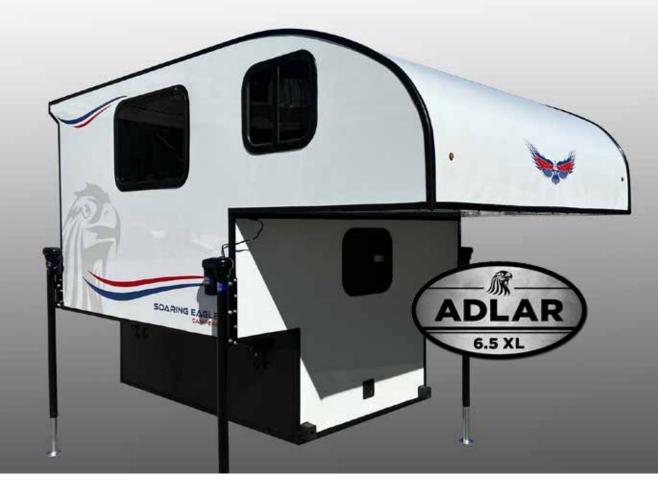

## ADLAR 6.5XL

Weighing in at less than 1,200 lbs., the Soaring Eagle Campers' ADLAR 6.5XL model is built for those looking for simplicity, but who want just a little more than what our smaller 6.5 model offers.

Featuring an all-aluminum structure and fiberglass skin, its utilitarian design fits both in trucks with a 5' bed (with the tailgate off), as well as in trucks with a 6.5' bed - with the tail gate CLOSED (on most truck models) and better protect their camper during travel. The ADLAR 6.5XL offers loads of built-in storage, a portable toilet, built-in microwave and more! Shown below is our optional pull-out North-South bed - perfect for couples who are looking for more space to sleep.