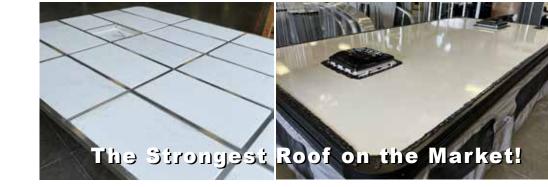

## Available in four Truck Bed Sizes: 5' bed; 5.5' bed; 6.5' bed; and 8' bed!

Now with models to fit just about every truck bed size,

the OV-X by Soaring Eagle Campers is fully insulated with thick, block foam insulation and covered inside with a composite board, and outside with durable metal sheeting. The roof is strong enough to walk on (in the down position) with strong tubular aluminum framing; is fully insulated; and is covered inside and out with one-piece, seamless fiberglass making it the strongest, most durable roof in the industry.