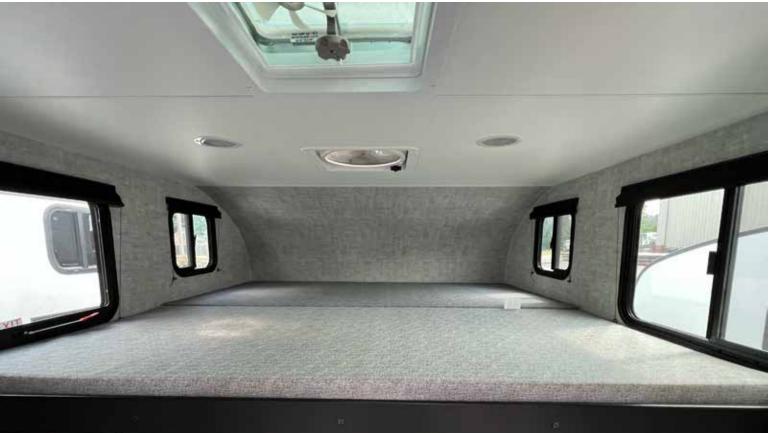

The overall interior spaciousness afforded by the ADLAR 6.5XL interior will surprise you, with plenty of headroom, along with a roomy dinette, wardrobe and loads of counter top and storage space. Four slider windows provide tons of natural light and great air flow, in addition to standard power vents, and an optional roof air conditioner.

Shown above in our standard white fiberglass exterior fiberglass exterior, the ADLAR 6.5XL offers sleeping areas both in the upper deck and in the roomy dinette that guickly makes into a bed.

A popular option is our North-South pull-out queen bed designed for extra room for sleeping.