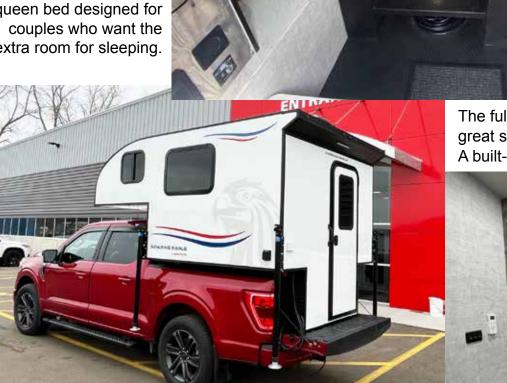

## ADLAR 6.5XLS

Customers looking for more kitchen type amenities than what the other Soaring Eagle Campers offer will love our new 6.5XLS model! While sticking to our minimalistic theme with our entry-level truck campers, customers that asked for just a little more amenities have their requests answered with this surprisingly spaceous model.

## **NEW MODEL - ADLAR 6.5XLS**

Campers will enjoy the added luxury and convenience of the 12V refrigerator, and a cooktop range that can be quickly removed and taken outside for cooking on a table. Options include a sink with hand-fump faucet, microwave oven, and toe-kick electric heater! There is a comfortable side-by-side dinette, a wardrobe, and space for an optional portable toilet on the passenger side.