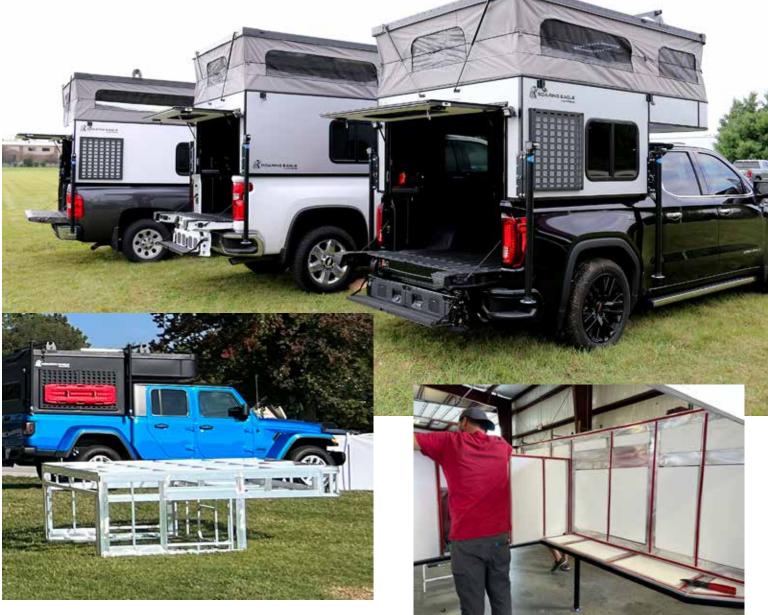

## Available in four Truck Bed Sizes: 5' bed; 5.5' bed; 6.5' bed; and 8' bed!

Now with models to fit just about every truck bed size,

the OV-X by Soaring Eagle Campers is fully insulated with thick, block foam insulation and covered inside with a composite board, and outside with durable metal sheeting. The roof is strong enough to walk on (in the down position) with strong tubular aluminum framing; is fully insulated; and is covered inside and out with one-piece, seamless fiberglass making it the strongest, most durable roof in the industry.

#### Attention to Detail Sets Us Apart!

Designed specifically for the small truck market, including the popular Jeep Gladiator and Toyota Tacoma models with 5' beds, the OV-X 5.0 is an ultra-light, extra rugged camper offering a pull-out bed with mattress that has built-in storage underneath.