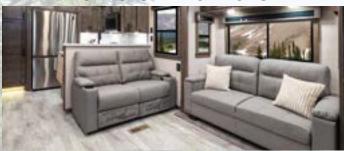

# RIVERSTONE AND RIVERSTONE RESERVE SHARED FEATURES

- Cooper 17.5" H-rated Tires
- Hydraulic Main Floor Slides
- 101" Wide Body with 3" Hung Walls
- · Wool Insulation with Thermo-Foil in Floor and Ceiling
- Dual 40 lb. LP Tanks
- Two Dual Battery Trays
- Firefly One-Touch Control System
- Two 15K BTU A/Cs with 3rd Prep and Energy Management System
- Insignia 3.7 CU. FT. Range
- Calcutta Solid Surface Countertops
- Two Holding Tanks with 12V Heat Pads
- Straight Line Roof with 1/2" Plywood Decking
- Residential Vinyl Flooring over 5/8" Tongue-and-Groove Plywood Subfloor
- 40K BTU Furnace
- Icon King Size 72" x 80" Mattress (66" x 80" in 42FSKG, 37FLTH, & 45BATH)
- 65" LED Smart TV with JBL Premium Sound System and DVD Player
- Generator Prep
- Allure Theater Seating and Hide-a-Beds