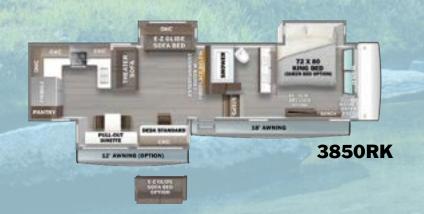

#### **RIVERSTONE FIFTH WHEELS**

- All Steel Upper Deck
- 8,000 lb. Axles/7,000 lb. Tri-Axles
- Washer and Dryer
- Dishwasher
- Front and Rear Fiberglass Caps
- Dual Pane Windows
- Standard Graphics
- Truma On-Demand Hot Water
- Two Solara Power Awnings
- 1,500 Watt Inverter

#### **RIVERSTONE RESERVE FIFTH WHEELS**

- Steel/Aluminum Split Upper Deck
- 7,000 lb. Axles (3950FWK 8,000 lb. Axles)
- Washer and Dryer Prep
- Dishwasher Prep
- Painted Fiberglass Front Cap
- Single Pane Windows (Dual Pane Option)
- Different standard graphics package
- 12 Gallon Gas/Electric Water Heater (Truma Optional)
- Solara Power Awning (2nd Awning Option)
- 1,000 Watt Inverter

# RIVERSTONE AND RIVERSTONE RESERVE SHARED FEATURES

- Cooper 17.5" H-rated Tires
- Hydraulic Main Floor Slides
- 101" Wide Body with 3" Hung Walls
- · Wool Insulation with Thermo-Foil in Floor and Ceiling
- Dual 40 lb. LP Tanks
- Two Dual Battery Trays
- Firefly One-Touch Control System
- Two 15K BTU A/Cs with 3rd Prep and Energy Management System
- Insignia 3.7 CU. FT. Range
- Calcutta Solid Surface Countertops
- Two Holding Tanks with 12V Heat Pads
- Straight Line Roof with 1/2" Plywood Decking
- Residential Vinyl Flooring over 5/8" Tongue-and-Groove Plywood Subfloor
- 40K BTU Furnace
- Icon King Size 72" x 80" Mattress (66" x 80" in 42FSKG, 37FLTH, & 45BATH)
- 65" LED Smart TV with JBL Premium Sound System and DVD Player
- Generator Prep
- Allure Theater Seating and Hide-a-Beds