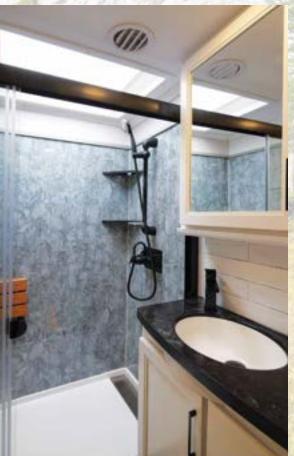

#### STANDARD INTERIOR PACKAGE

- Insignia 3.7 CU. FT. oven with 4-burner range
- Upgraded Calcutta Solid Surface Countertop in Kitchen
- Large Stainless Steel Kitchen Sinks with Residential Faucet
- 18 CU. FT. French Door Refrigerator with Ice Maker
- Residential Soft Close Drawer Glides
- Shaw Residential Vinvl Flooring
- LED Lighting Throughout
- 30" Stainless Steel Microwave
- Oval Porcelain Toilet with Foot Flush
- Central Vacuum System
- 40,000 BTU Furnace
- 10" Thick Memory Foam Mattress 72"x80" Standard (Toy haulers 66"x80")
- Shaw Stain Resistant Carpet (in slide rooms)
- Day/Night Roller Shades Throughout
- 5,200 BTU Fireplace in Living Room
- Butcher Block Cutting Board Sink Covers
- Overhead Storage Cabinets in Main Level Living Room
- Sofa/Desk Slides
- Residential Soft Close Hinges on Cabinet Doors
- Under-Bed Storage Compartment
- Residential Tile Backsplash