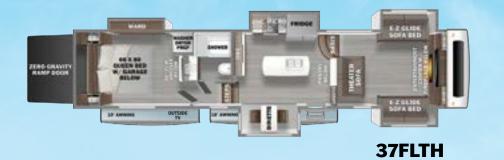

#### **GARAGE MODEL STANDARDS**

- Triple 7000LB Axles
- 66" x 80" Residential 10" Memory Foam Mattress
- MORryde Zero Gravity Ramp Door
- 110" deep, 64" wide, 82" Tall (bed up) 58" Tall (bed down) Cargo Area (42FSKG, 37FLTH)
- Cargo Area: 166" Deep, 95" Wide; Door: 84" Wide, 86" High (45BATH only)

The Riverstone Series isn't just about luxury, it's about convenience. Our toy hauler models allow you to take your favorite hobbies on the road.

The cargo area features motion sensor floor lighting and can transport a lifted golf cart, a trickedout motorcycle, bicycles, gym equipment, hunting gear—or anything else you can think of!