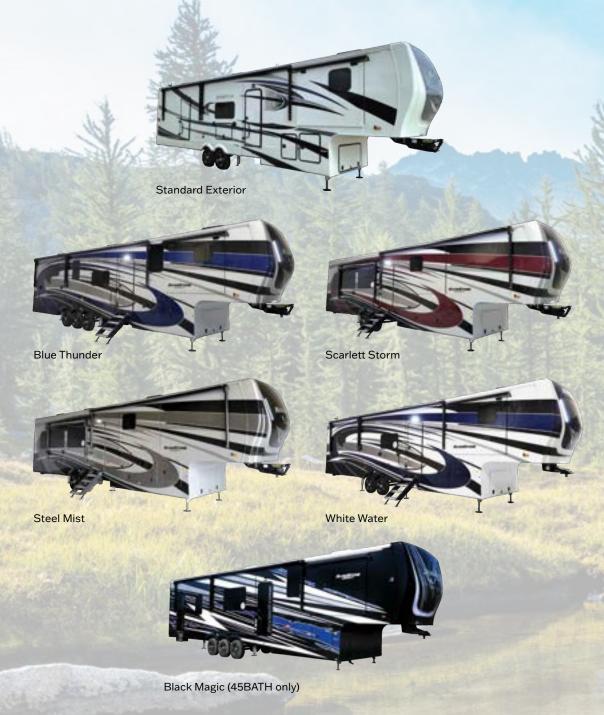

#### **RIVERSTONE FIFTH WHEELS**

- All Steel Upper Deck
- 8,000 lb. Axles/7,000 lb. Tri-Axles
- Washer and Dryer
- Dishwasher
- Front and Rear Fiberglass Caps
- Dual Pane Windows
- Standard Graphics
- Truma On-Demand Hot Water
- Two Solara Power Awnings
- 1,500 Watt Inverter

#### **RIVERSTONE RESERVE FIFTH WHEELS**

- Steel/Aluminum Split Upper Deck
- 7,000 lb. Axles (3950FWK 8,000 lb. Axles)
- Washer and Dryer Prep
- Dishwasher Prep
- Painted Fiberglass Front Cap
- Single Pane Windows (Dual Pane Option)
- Different standard graphics package
- 12 Gallon Gas/Electric Water Heater (Truma Optional)
- Solara Power Awning (2nd Awning Option)
- 1,000 Watt Inverter