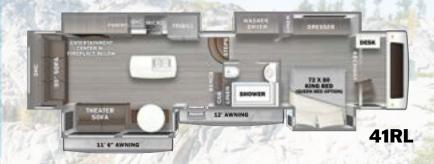

ll.













The 45BATH is a fully equipped, luxury toy hauler that's both fun and functional.

Use the garage to take all your toys on the road—or get creative and transform the toy hauler space into a rolling art/music studio, workshop, homeschool classsroom, playroom, tailgating deck, spare bedroom—or anything else you can think of!



#### **45BATH LEADING FEATURES:**

- Triple 7,000 lb. Axles
- Goodyear H-Rated Tires 17.5"
- Disk Brakes
- Yamaha 5500 NPS Gas Generator
- 60 Gallon Fuel Station
- MorRyde Independent Suspension (Optional)
- Rear Patio Deck
- Drop Down Queen Bed
- Drop Down Lounge Seating
- Glass Bi-Folding Doors Between Cargo and Living Spaces



















#### **Riverstone Reserve**





## **Riverstone Toy Haulers**







### **Riverstone Limited Edition**



| MODEL                      | GVWR       | нітсн     | UVW        | CARGO     | LENGTH