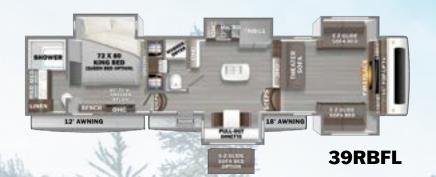

#### **RIVERSTONE FIFTH WHEELS**

- All Steel Upper Deck
- 8,000 lb. Axles/7,000 lb. Tri-Axles
- Washer and Dryer
- Dishwasher
- Front and Rear Fiberglass Caps
- Dual Pane Windows
- Standard Graphics
- Truma On-Demand Hot Water
- Two Solara Power Awnings
- 1,500 Watt Inverter

#### **RIVERSTONE RESERVE FIFTH WHEELS**

- Steel/Aluminum Split Upper Deck
- 7,000 lb. Axles (3950FWK 8,000 lb. Axles)
- Washer and Dryer Prep
- Dishwasher Prep
- Painted Fiberglass Front Cap
- Single Pane Windows (Dual Pane Option)
- Different standard graphics package
- 12 Gallon Gas/Electric Water Heater (Truma Optional)
- Solara Power Awning (2nd Awning Option)
- 1,000 Watt Inverter

# RIVERSTONE AND RIVERSTONE RESERVE SHARED FEATURES

- Cooper 17.5" H-rated Tires
- Hydraulic Main Floor Slides
- 101" Wide Body with 3" Hung Walls
- · Wool Insulation with Thermo-Foil in Floor and Ceiling
- Dual 40 lb. LP Tanks
- Two Dual Battery Trays
- Firefly One-Touch Control System
- Two 15K BTU A/Cs with 3rd Prep and Energy Management System
- Insignia 3.7 CU. FT. Range
- Calcutta Solid Surface Countertops
- Two Holding Tanks with 12V Heat Pads
- Straight Line Roof with 1/2" Plywood Decking
- Residential Vinyl Flooring over 5/8" Tongue-and-Groove Plywood Subfloor
- 40K BTU Furnace
- Icon King Size 72" x 80" Mattress (66" x 80" in 42FSKG, 37FLTH, & 45BATH)
- 65" LED Smart TV with JBL Premium Sound System and DVD Player
- Generator Prep
- Allure Theater Seating and Hide-a-Beds