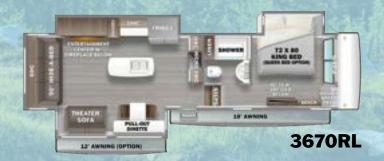

#### **RIVERSTONE FIFTH WHEELS**

- All Steel Upper Deck
- 8,000 lb. Axles/7,000 lb. Tri-Axles
- Washer and Dryer
- Dishwasher
- Front and Rear Fiberglass Caps
- Dual Pane Windows
- Standard Graphics
- Truma On-Demand Hot Water
- Two Solara Power Awnings
- 1,500 Watt Inverter

#### **RIVERSTONE RESERVE FIFTH WHEELS**

- Steel/Aluminum Split Upper Deck
- 7,000 lb. Axles (3950FWK 8,000 lb. Axles)
- Washer and Dryer Prep
- Dishwasher Prep
- Painted Fiberglass Front Cap
- Single Pane Windows (Dual Pane Option)
- Different standard graphics package
- 12 Gallon Gas/Electric Water Heater (Truma Optional)
- Solara Power Awning (2nd Awning Option)
- 1,000 Watt Inverter

# RIVERSTONE AND RIVERSTONE RESERVE SHARED FEATURES

- Cooper 17.5" H-rated Tires
- Hydraulic Main Floor Slides
- 101" Wide Body with 3" Hung Walls
- · Wool Insulation with Thermo-Foil in Floor and Ceiling
- Dual 40 lb. LP Tanks
- Two Dual Battery Trays
- Firefly One-Touch Control System
- Two 15K BTU A/Cs with 3rd Prep and Energy Management System
- Insignia 3.7 CU. FT. Range
- Calcutta Solid Surface Countertops
- Two Holding Tanks with 12V Heat Pads
- Straight Line Roof with 1/2" Plywood Decking
- Residential Vinyl Flooring over 5/8" Tongue-and-Groove Plywood Subfloor
- 40K BTU Furnace
- Icon King Size 72" x 80" Mattress (66" x 80" in 42FSKG, 37FLTH, & 45BATH)
- 65" LED Smart TV with JBL Premium Sound System and DVD Player
- Generator Prep
- Allure Theater Seating and Hide-a-Beds