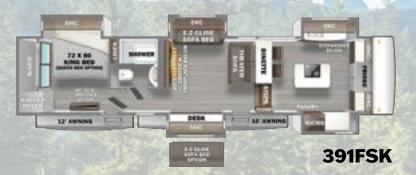

#### **RIVERSTONE FIFTH WHEELS**

- All Steel Upper Deck
- 8,000 lb. Axles/7,000 lb. Tri-Axles
- Washer and Dryer
- Dishwasher
- Front and Rear Fiberglass Caps
- Dual Pane Windows
- Standard Graphics
- Truma On-Demand Hot Water
- Two Solara Power Awnings
- 1,500 Watt Inverter

#### **RIVERSTONE RESERVE FIFTH WHEELS**

- Steel/Aluminum Split Upper Deck
- 7,000 lb. Axles (3950FWK 8,000 lb. Axles)
- Washer and Dryer Prep
- Dishwasher Prep
- Painted Fiberglass Front Cap
- Single Pane Windows (Dual Pane Option)
- Different standard graphics package
- 12 Gallon Gas/Electric Water Heater (Truma Optional)
- Solara Power Awning (2nd Awning Option)
- 1,000 Watt Inverter

# RIVERSTONE AND RIVERSTONE RESERVE SHARED FEATURES

- Cooper 17.5" H-rated Tires
- Hydraulic Main Floor Slides
- 101" Wide Body with 3" Hung Walls
- · Wool Insulation with Thermo-Foil in Floor and Ceiling
- Dual 40 lb. LP Tanks
- Two Dual Battery Trays
- Firefly One-Touch Control System
- Two 15K BTU A/Cs with 3rd Prep and Energy Management System
- Insignia 3.7 CU. FT. Range
- Calcutta Solid Surface Countertops
- Two Holding Tanks with 12V Heat Pads
- Straight Line Roof with 1/2" Plywood Decking
- Residential Vinyl Flooring over 5/8" Tongue-and-Groove Plywood Subfloor
- 40K BTU Furnace
- Icon King Size 72" x 80" Mattress (66" x 80" in 42FSKG, 37FLTH, & 45BATH)
- 65" LED Smart TV with JBL Premium Sound System and DVD Player
- Generator Prep
- Allure Theater Seating and Hide-a-Beds