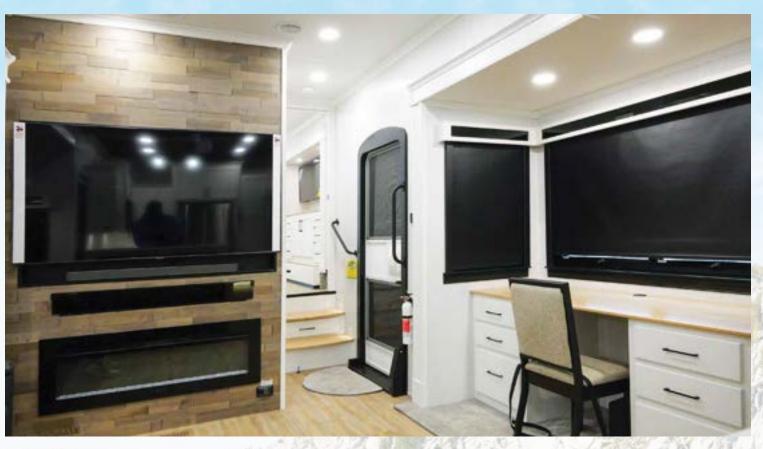

0BTU) with Heat Pump
- Heat Pump on Bedroom A/C
- 5.5 Onan Marquis Gold LP Generator
- Cadet Wall Mounted Electric Heater in Bedroom
- Trail Air 21K Hitch
- Good Year 17.5" H Rated Tires—Tandem Axle
- Good Year 17.5" H Rated Tires—Triple Axle (Toy Haulers)
- Four Camera System with 7" Monitor Screen—Rear, Side and Entry Door Views
- Slide Room Awning Toppers with Metal Weather Shields
- Two Additional 190W Solar Panels
- MORryde Independent Suspension System
- Full Body Paint
- Hydraulic Disc Brakes
- 40" Outside TV (NA on 42FSKG and 37FLTH)
- 50" Outside TV (Toy Haulers Only)
- 30" Stainless Steel Convection Microwave Oven
- Stone Pattern Flooring
- Two Folding Chairs
- Queen Bed Suite IPO King Bed Suite
- Carpet on Bedroom Floor IPO Vinyl
- 2nd Sofa IPO Desk (39RKFB, 39FSK, 42FSKG)

















The Riverstone Series isn't just about luxury, it's about convenience. Our toy hauler models allow you to take your favorite hobbies on the road.

The cargo area features motion sensor floor lighting and can transport a lifted golf cart, a trickedout motorcycle, bicycles, gym equipment, hunting gear—or anything else you can think of!











# AA2MG

The 442MC is a unique fifth wheel that features a rear "man cave" with a queen bed that lowers from the ceiling! In addition to this innovative layout, the 442MC also provides all the luxury you've come to expect from the Riverstone brand—from residential appliances to modern conveniences like a built-in dishwasher and central vacuum system, this unit has it all.













The 45BATH is a fully equipped, luxury toy hauler tha