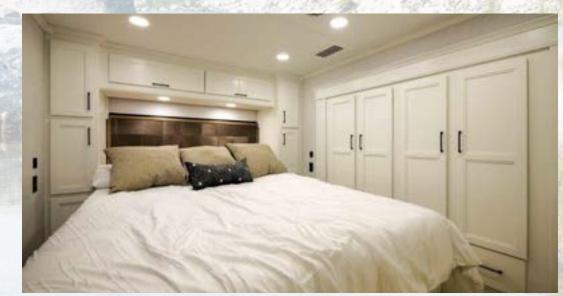

#### STANDARD INTERIOR PACKAGE

- Insignia 3.7 CU. FT. oven with 4-burner range
- Upgraded Calcutta Solid Surface Countertop in Kitchen
- Large Stainless Steel Kitchen Sinks with Residential Faucet
- 18 CU. FT. French Door Refrigerator with Ice Maker
- Residential Soft Close Drawer Glides
- Shaw Residential Vinvl Flooring
- LED Lighting Throughout
- 30" Stainless Steel Microwave
- Oval Porcelain Toilet with Foot Flush
- Central Vacuum System
- 40,000 BTU Furnace
- 10" Thick Memory Foam Mattress 72"x80" Standard (Toy haulers 66"x80")
- Shaw Stain Resistant Carpet (in slide rooms)
- Day/Night Roller Shades Throughout
- 5,200 BTU Fireplace in Living Room
- Butcher Block Cutting Board Sink Covers
- Overhead Storage Cabinets in Main Level Living Room
- Sofa/Desk Slides
- Residential Soft Close Hinges on Cabinet Doors
- Under-Bed Storage Compartment
- Residential Tile Backsplash