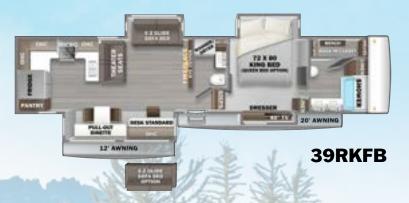

#### **RIVERSTONE FIFTH WHEELS**

- All Steel Upper Deck
- 8,000 lb. Axles/7,000 lb. Tri-Axles
- Washer and Dryer
- Dishwasher
- Front and Rear Fiberglass Caps
- Dual Pane Windows
- Standard Graphics
- Truma On-Demand Hot Water
- Two Solara Power Awnings
- 1,500 Watt Inverter

#### **RIVERSTONE RESERVE FIFTH WHEELS**

- Steel/Aluminum Split Upper Deck
- 7,000 lb. Axles (3950FWK 8,000 lb. Axles)
- Washer and Dryer Prep
- Dishwasher Prep
- Painted Fiberglass Front Cap
- Single Pane Windows (Dual Pane Option)
- Different standard graphics package
- 12 Gallon Gas/Electric Water Heater (Truma Optional)
- Solara Power Awning (2nd Awning Option)
- 1,000 Watt Inverter

# RIVERSTONE AND RIVERSTONE RESERVE SHARED FEATURES

- Cooper 17.5" H-rated Tires
- Hydraulic Main Floor Slides
- 101" Wide Body with 3" Hung Walls
- · Wool Insulation with Thermo-Foil in Floor and Ceiling
- Dual 40 lb. LP Tanks
- Two Dual Battery Trays
- Firefly One-Touch Control System
- Two 15K BTU A/Cs with 3rd Prep and Energy Management System
- Insignia 3.7 CU. FT. Range
- Calcutta Solid Surface Countertops
- Two Holding Tanks with 12V Heat Pads
- Straight Line Roof with 1/2" Plywood Decking
- Residential Vinyl Flooring over 5/8" Tongue-and-Groove Plywood Subfloor
- 40K BTU Furnace
- Icon King Size 72" x 80" Mattress (66" x 80" in 42FSKG, 37FLTH, & 45BATH)
- 65" LED Smart TV with JBL Premium Sound System and DVD Player
- Generator Prep
- Allure Theater Seating and Hide-a-Beds