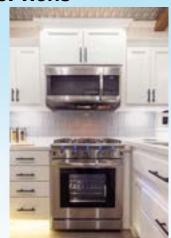

#### STANDARD INTERIOR PACKAGE

- Insignia 3.7 CU. FT. oven with 4-burner range
- Upgraded Calcutta Solid Surface Countertop in Kitchen
- Large Stainless Steel Kitchen Sinks with Residential Faucet
- 18 CU. FT. French Door Refrigerator with Ice Maker
- Residential Soft Close Drawer Glides
- Shaw Residential Vinvl Flooring
- LED Lighting Throughout
- 30" Stainless Steel Microwave
- Oval Porcelain Toilet with Foot Flush
- Central Vacuum System
- 40,000 BTU Furnace
- 10" Thick Memory Foam Mattress 72"x80" Standard (Toy haulers 66"x80")
- Shaw Stain Resistant Carpet (in slide rooms)
- Day/Night Roller Shades Throughout
- 5,200 BTU Fireplace in Living Room
- Butcher Block Cutting Board Sink Covers
- Overhead Storage Cabinets in Main Level Living Room
- Sofa/Desk Slides
- Residential Soft Close Hinges on Cabinet Doors
- Under-Bed Storage Compartment
- Residential Tile Backsplash