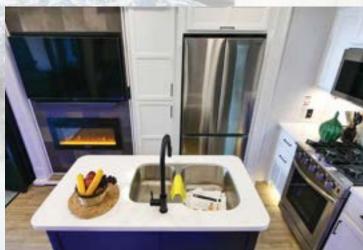

#### STANDARD INTERIOR PACKAGE

- Insignia 3.7 CU. FT. oven with 4-burner range
- Upgraded Calcutta Solid Surface Countertop in Kitchen
- Large Stainless Steel Kitchen Sinks with Residential Faucet
- 18 CU. FT. French Door Refrigerator with Ice Maker
- Residential Soft Close Drawer Glides
- Shaw Residential Vinvl Flooring
- LED Lighting Throughout
- 30" Stainless Steel Microwave
- Oval Porcelain Toilet with Foot Flush
- Central Vacuum System
- 40,000 BTU Furnace
- 10" Thick Memory Foam Mattress 72"x80" Standard (Toy haulers 66"x80")
- Shaw Stain Resistant Carpet (in slide rooms)
- Day/Night Roller Shades Throughout
- 5,200 BTU Fireplace in Living Room
- Butcher Block Cutting Board Sink Covers
- Overhead Storage Cabinets in Main Level Living Room
- Sofa/Desk Slides
- Residential Soft Close Hinges on Cabinet Doors
- Under-Bed Storage Compartment
- Residential Tile Backsplash