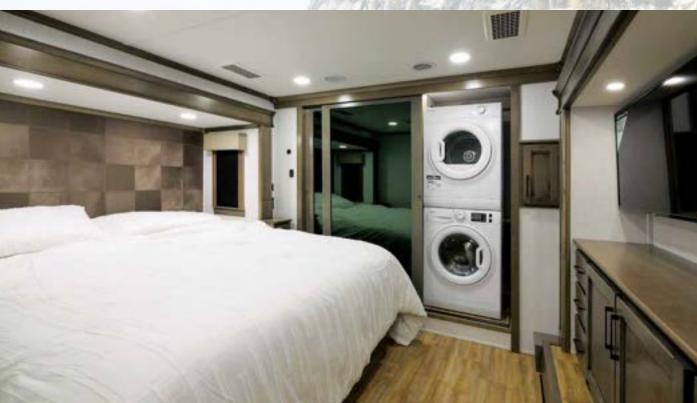

#### RIVERSTONE LUXURY PACKAGE (MANDATORY)

- Automatic 6-Point Hydraulic Level-Up System
- Four Camera Observation System Prep
- TravlFi Journey XTR 4G/LTE Router & WiFi Extender
- Splendid "Astral" Stackable Washer and Dryer
- 40" LED TV in Bedroom
- Stained or Painted Hardwood Cabinetry and Stiles Throughout
- 12V Heated Holding Tanks
- Large Infiniti Light over Kitchen Island (NA on 39FSK or 42FSKG)
- Fischer Paykal Dishwasher
- Ceiling Fan (N/A on 39RBFL)
- Truma Aqua Go Comfort On-Demand Hot Water Heater
- LP Generator Prep
- Energy Management System
- Tank Sensors Display (Grey, Black and Fresh) Integrated with Firefly Readout
- Tire Pressure Sensors
- Additional Campside Awning w/Weathershield