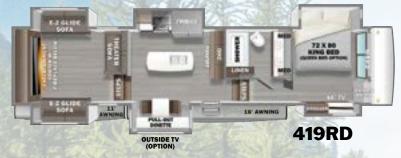

#### **Riverstone Reserve**

#### **RIVERSTONE FIFTH WHEELS**

- All Steel Upper Deck
- 8,000 lb. Axles/7,000 lb. Tri-Axles
- Washer and Dryer
- Dishwasher
- Front and Rear Fiberglass Caps
- Dual Pane Windows
- Standard Graphics
- Truma On-Demand Hot Water
- Two Solara Power Awnings
- 1,500 Watt Inverter

#### **RIVERSTONE RESERVE FIFTH WHEELS**

- Steel/Aluminum Split Upper Deck
- 7,000 lb. Axles (3950FWK 8,000 lb. Axles)
- Washer and Dryer Prep
- Dishwasher Prep
- Painted Fiberglass Front Cap
- Single Pane Windows (Dual Pane Option)
- Different standard graphics package
- 12 Gallon Gas/Electric Water Heater (Truma Optional)
- Solara Power Awning (2nd Awning Option)
- 1,000 Watt Inverter

# RIVERSTONE AND RIVERSTONE RESERVE SHARED FEATURES

- Cooper 17.5" H-rated Tires
- Hydraulic Main Floor Slides
- 101" Wide Body with 3" Hung Walls
- · Wool Insulation with Thermo-Foil in Floor and Ceiling
- Dual 40 lb. LP Tanks
- Two Dual Battery Trays
- Firefly One-Touch Control System
- Two 15K BTU A/Cs with 3rd Prep and Energy Management System
- Insignia 3.7 CU. FT. Range
- Calcutta Solid Surface Countertops
- Two Holding Tanks with 12V Heat Pads
- Straight Line Roof with 1/2" Plywood Decking
- Residential Vinyl Flooring over 5/8" Tongue-and-Groove Plywood Subfloor
- 40K BTU Furnace
- Icon King Size 72" x 80" Mattress (66" x 80" in 42FSKG, 37FLTH, & 45BATH)
- 65" LED Smart TV with JBL Premium Sound System and DVD Player
- Generator Prep
- Allure Theater Seating and Hide-a-Beds