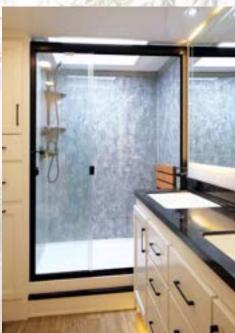

#### STANDARD INTERIOR PACKAGE

- Insignia 3.7 CU. FT. oven with 4-burner range
- Upgraded Calcutta Solid Surface Countertop in Kitchen
- Large Stainless Steel Kitchen Sinks with Residential Faucet
- 18 CU. FT. French Door Refrigerator with Ice Maker
- Residential Soft Close Drawer Glides
- Shaw Residential Vinvl Flooring
- LED Lighting Throughout
- 30" Stainless Steel Microwave
- Oval Porcelain Toilet with Foot Flush
- Central Vacuum System
- 40,000 BTU Furnace
- 10" Thick Memory Foam Mattress 72"x80" Standard (Toy haulers 66"x80")
- Shaw Stain Resistant Carpet (in slide rooms)
- Day/Night Roller Shades Throughout
- 5,200 BTU Fireplace in Living Room
- Butcher Block Cutting Board Sink Covers
- Overhead Storage Cabinets in Main Level Living Room
- Sofa/Desk Slides
- Residential Soft Close Hinges on Cabinet Doors
- Under-Bed Storage Compartment
- Residential Tile Backsplash

#### STANDARD EXTERIOR PACKAGE

- Residential Insulation in Side Walls and Slide Rooms.
- 1/2" Plywood Roof Decking
- Dicor Full Wrapped Exterior Roof Skin
- 17.5" H-Rated Cooper Tires with Aluminum Rims
- Hydraulic Slide-outs on Main Level and Bed Slides
- Solera Electric Awning with LED Lights
- Side Turning Lights
- Trail-Aire Road Armour Suspension System
- 3" Hung Glass Exterior Walls with High Gloss Gel Coat Exterior
- Dexter Axle Tandem 8,000 lb. Axles/7,000 lb. Tri-Axles
- 32" x78" Entry Door with Friction Hinges
- Dual Pane Frameless Windows
- Full Docking Station
- Two 15,000 BTU High Performance Quiet Cool A/Cs
- Painted Full Front and Rear Fiberglass Caps (N/A 37FLTH, 42FSKG and 419RD - front caps only)
- 12V Powered 50 Amp Cord Reel
- MORryde Entry Step at Main Door
- Two Dual 6V or 12V Slide-Out Battery Trays
- High Visibility Chrome LED Tail Lights
- 2" Hitch Receiver for Bike Rack (N/A in Toy Hauler Models)
- Dual 40LB LP Tanks