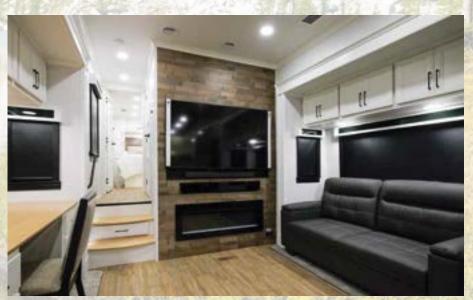

# RIVERSTONE AND RIVERSTONE RESERVE SHARED FEATURES

- Cooper 17.5" H-rated Tires
- Hydraulic Main Floor Slides
- 101" Wide Body with 3" Hung Walls
- · Wool Insulation with Thermo-Foil in Floor and Ceiling
- Dual 40 lb. LP Tanks
- Two Dual Battery Trays
- Firefly One-Touch Control System
- Two 15K BTU A/Cs with 3rd Prep and Energy Management System
- Insignia 3.7 CU. FT. Range
- Calcutta Solid Surface Countertops
- Two Holding Tanks with 12V Heat Pads
- Straight Line Roof with 1/2" Plywood Decking
- Residential Vinyl Flooring over 5/8" Tongue-and-Groove Plywood Subfloor
- 40K BTU Furnace
- Icon King Size 72" x 80" Mattress (66" x 80" in 42FSKG, 37FLTH, & 45BATH)
- 65" LED Smart TV with JBL Premium Sound System and DVD Player
- Generator Prep
- Allure Theater Seating and Hide-a-Beds