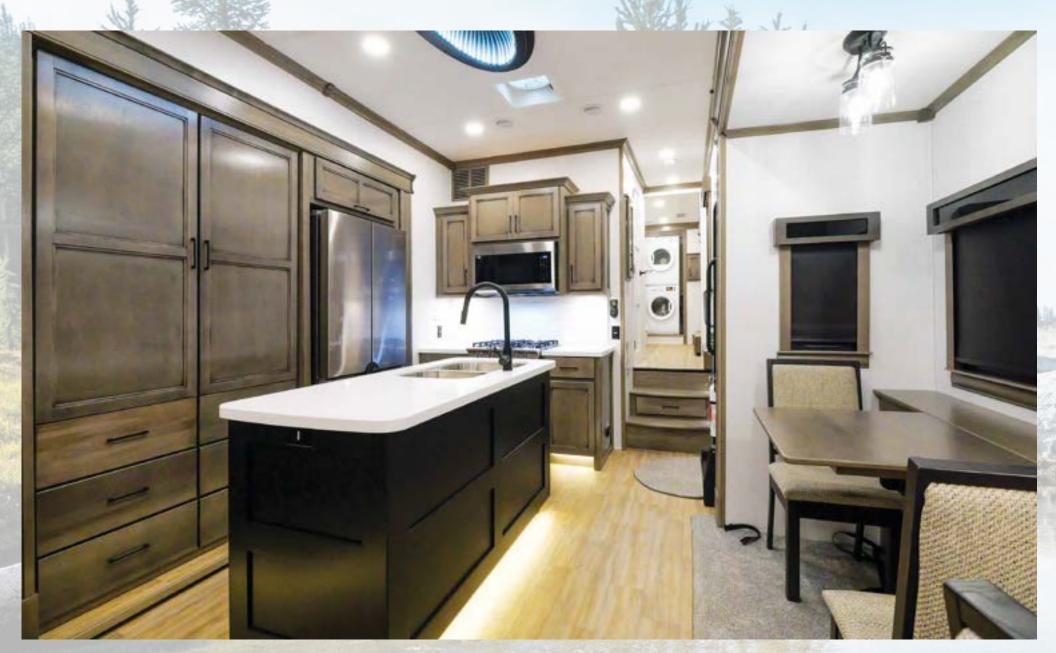

#### STANDARD INTERIOR PACKAGE

- Insignia 3.7 CU. FT. oven with 4-burner range
- Upgraded Calcutta Solid Surface Countertop in Kitchen
- Large Stainless Steel Kitchen Sinks with Residential Faucet
- 18 CU. FT. French Door Refrigerator with Ice Maker
- Residential Soft Close Drawer Glides
- Shaw Residential Vinvl Flooring
- LED Lighting Throughout
- 30" Stainless Steel Microwave
- Oval Porcelain Toilet with Foot Flush
- Central Vacuum System
- 40,000 BTU Furnace
- 10" Thick Memory Foam Mattress 72"x80" Standard (Toy haulers 66"x80")
- Shaw Stain Resistant Carpet (in slide rooms)
- Day/Night Roller Shades Throughout
- 5,200 BTU Fireplace in Living Room
- Butcher Block Cutting Board Sink Covers
- Overhead Storage Cabinets in Main Level Living Room
- Sofa/Desk Slides
- Residential Soft Close Hinges on Cabinet Doors
- Under-Bed Storage Compartment
- Residential Tile Backsplash

#### RIVERSTONE LUXURY PACKAGE (MANDATORY)

- Automatic 6-Point Hydraulic Level-Up System
- Four Camera Observation System Prep
- TravlFi Journey XTR 4G/LTE Router & WiFi Extender
- Splendid "Astral" Stackable Washer and Dryer
- 40" LED TV in Bedroom
- Stained or Painted Hardwood Cabinetry and Stiles Throughout
- 12V Heated Holding Tanks
- Large Infiniti Light over Kitchen Island (NA on 39FSK or 42FSKG)
- Fischer Paykal Dishwasher
- Ceiling Fan (N/A on 39RBFL)
- Truma Aqua Go Comfort On-Demand Hot Water Heater
- LP Generator Prep
- Energy Management System
- Tank Sensors Display (Grey, Black and Fresh) Integrated with Firefly Readout
- Tire Pressure Sensors
- Additional Campside Awning w/Weathershield