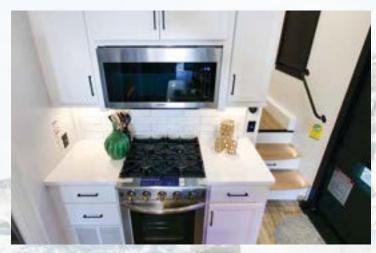

#### STANDARD INTERIOR PACKAGE

- Insignia 3.7 CU. FT. oven with 4-burner range
- Upgraded Calcutta Solid Surface Countertop in Kitchen
- Large Stainless Steel Kitchen Sinks with Residential Faucet
- 18 CU. FT. French Door Refrigerator with Ice Maker
- Residential Soft Close Drawer Glides
- Shaw Residential Vinvl Flooring
- LED Lighting Throughout
- 30" Stainless Steel Microwave
- Oval Porcelain Toilet with Foot Flush
- Central Vacuum System
- 40,000 BTU Furnace
- 10" Thick Memory Foam Mattress 72"x80" Standard (Toy haulers 66"x80")
- Shaw Stain Resistant Carpet (in slide rooms)
- Day/Night Roller Shades Throughout
- 5,200 BTU Fireplace in Living Room
- Butcher Block Cutting Board Sink Covers
- Overhead Storage Cabinets in Main Level Living Room
- Sofa/Desk Slides
- Residential Soft Close Hinges on Cabinet Doors
- Under-Bed Storage Compartment
- Residential Tile Backsplash