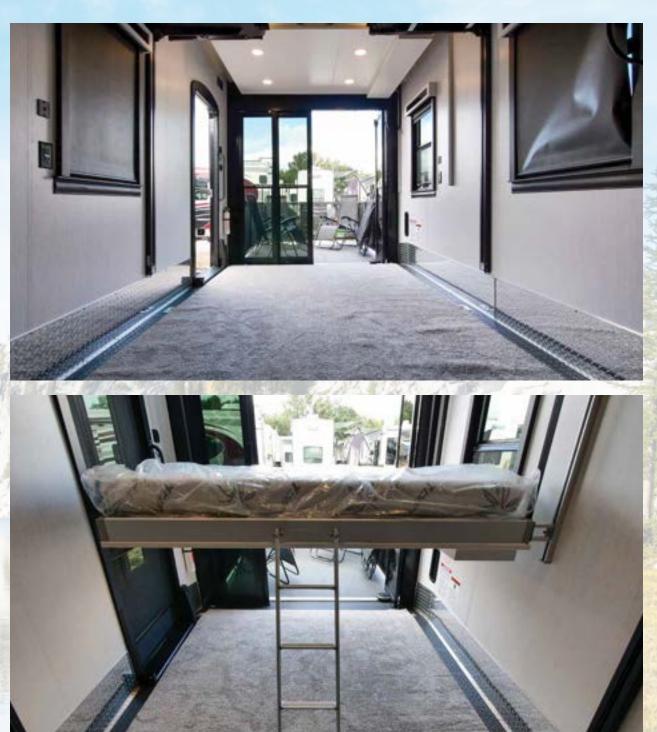

The Riverstone Series isn't just about luxury, it's about convenience. Our toy hauler models allow you to take your favorite hobbies on the road.

The cargo area features motion sensor floor lighting and can transport a lifted golf cart, a trickedout motorcycle, bicycles, gym equipment, hunting gear—or anything else you can think of!

The 45BATH is a fully equipped, luxury toy hauler that's both fun and functional.

Use the garage to take all your toys on the road—or get creative and transform the toy hauler space into a rolling art/music studio, workshop, homeschool classsroom, playroom, tailgating deck, spare bedroom—or anything else you can think of!

#### **45BATH LEADING FEATURES:**

- Triple 7,000 lb. Axles
- Goodyear H-Rated Tires 17.5"
- Disk Brakes
- Yamaha 5500 NPS Gas Generator
- 60 Gallon Fuel Station
- MorRyde Independent Suspension (Optional)
- Rear Patio Deck
- Drop Down Queen Bed
- Drop Down Lounge Seating
- Glass Bi-Folding Doors Between Cargo and Living Spaces