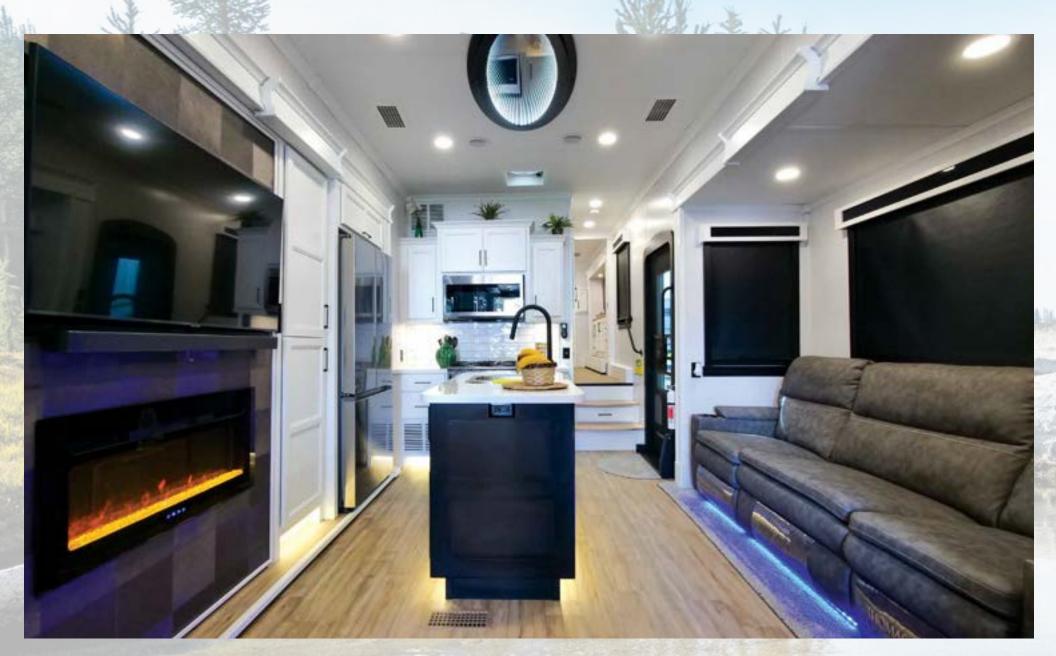

# RIVERSTONE AND RIVERSTONE RESERVE SHARED FEATURES

- Cooper 17.5" H-rated Tires
- Hydraulic Main Floor Slides
- 101" Wide Body with 3" Hung Walls
- · Wool Insulation with Thermo-Foil in Floor and Ceiling
- Dual 40 lb. LP Tanks
- Two Dual Battery Trays
- Firefly One-Touch Control System
- Two 15K BTU A/Cs with 3rd Prep and Energy Management System
- Insignia 3.7 CU. FT. Range
- Calcutta Solid Surface Countertops
- Two Holding Tanks with 12V Heat Pads
- Straight Line Roof with 1/2" Plywood Decking
- Residential Vinyl Flooring over 5/8" Tongue-and-Groove Plywood Subfloor
- 40K BTU Furnace
- Icon King Size 72" x 80" Mattress (66" x 80" in 42FSKG, 37FLTH, & 45BATH)
- 65" LED Smart TV with JBL Premium Sound System and DVD Player
- Generator Prep
- Allure Theater Seating and Hide-a-Beds

#### STANDARD INTERIOR PACKAGE

- Insignia 3.7 CU. FT. oven with 4-burner range
- Upgraded Calcutta Solid Surface Countertop in Kitchen
- Large Stainless Steel Kitchen Sinks with Residential Faucet
- 18 CU. FT. French Door Refrigerator with Ice Maker
- Residential Soft Close Drawer Glides
- Shaw Residential Vinvl Flooring
- LED Lighting Throughout
- 30" Stainless Steel Microwave
- Oval Porcelain Toilet with Foot Flush
- Central Vacuum System
- 40,000 BTU Furnace
- 10" Thick Memory Foam Mattress 72"x80" Standard (Toy haulers 66"x80")
- Shaw Stain Resistant Carpet (in slide rooms)
- Day/Night Roller Shades Throughout
- 5,200 BTU Fireplace in Living Room
- Butcher Block Cutting Board Sink Covers
- Overhead Storage Cabinets in Main Level Living Room
- Sofa/Desk Slides
- Residential Soft Close Hinges on Cabinet Doors
- Under-Bed Storage Compartment
- Residential Tile Backsplash

#### RIVERSTONE LUXURY PACKAGE (MANDATORY)

- Automatic 6-Point Hydraulic Level-Up System
- Four Camera Observation System Prep
- TravlFi Journey XTR 4G/LTE Router & WiFi Extender
- Splendid "Astral" Stackable Washer and Dryer
- 40" LED TV in Bedroom
- Stained or Painted Hardwood Cabinetry and Stiles Throughout
- 12V Heated Holding Tanks
- Large Infiniti Light over Kitchen Island (NA on 39FSK or 42FSKG)
- Fischer Paykal Dishwasher
- Ceiling Fan (N/A on 39RBFL)
- Truma Aqua Go Comfort On-Demand Hot Water Heater
- LP Generator Prep
- Energy Management System
- Tank Sensors Display (Grey, Black and Fresh) Integrated with Firefly Readout
- Tire Pressure Sensors
- Additional Campside Awning w/Weathershield

#### **ULTIMATE ELECTRONICS PACKAGE (MANDATORY)**

- 65" Samsung LED Smart TV in Living Room (55" TV in 37FLTH and 39RBFL)
- JBL Premium Sound System with DVD Player
- 1500 Watt Inverter
- Firefly Integrated Touch Control System
- 190 Watt Solar Panel with 30Amp Controller
- Pre-Wire Prep for 2 Additional Solar Panels