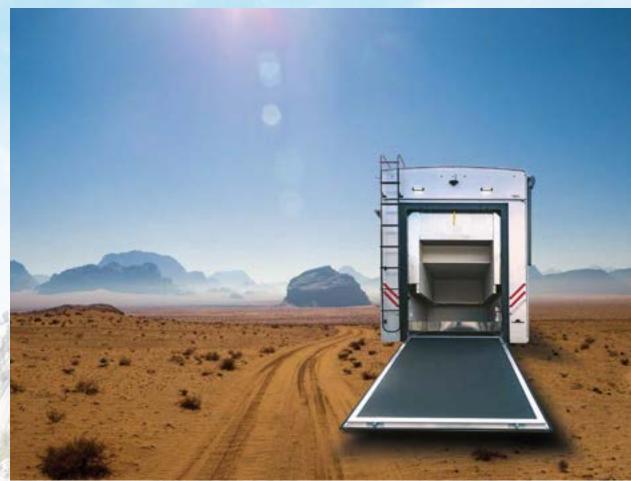

The Riverstone Series isn't just about luxury, it's about convenience. Our toy hauler models allow you to take your favorite hobbies on the road.

The cargo area features motion sensor floor lighting and can transport a lifted golf cart, a trickedout motorcycle, bicycles, gym equipment, hunting gear—or anything else you can think of!

The 45BATH is a fully equipped, luxury toy hauler that's both fun and functional.

Use the garage to take all your toys on the road—or get creative and transform the toy hauler space into a rolling art/music studio, workshop, homeschool classsroom, playroom, tailgating deck, spare bedroom—or anything else you can think of!

#### **45BATH LEADING FEATURES:**

- Triple 7,000 lb. Axles
- Goodyear H-Rated Tires 17.5"
- Disk Brakes
- Yamaha 5500 NPS Gas Generator
- 60 Gallon Fuel Station
- MorRyde Independent Suspension (Optional)
- Rear Patio Deck
- Drop Down Queen Bed
- Drop Down Lounge Seating
- Glass Bi-Folding Doors Between Cargo and Living Spaces