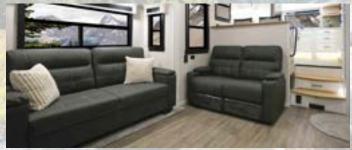

# RIVERSTONE AND RIVERSTONE RESERVE SHARED FEATURES

- Cooper 17.5" H-rated Tires
- Hydraulic Main Floor Slides
- 101" Wide Body with 3" Hung Walls
- · Wool Insulation with Thermo-Foil in Floor and Ceiling
- Dual 40 lb. LP Tanks
- Two Dual Battery Trays
- Firefly One-Touch Control System
- Two 15K BTU A/Cs with 3rd Prep and Energy Management System
- Insignia 3.7 CU. FT. Range
- Calcutta Solid Surface Countertops
- Two Holding Tanks with 12V Heat Pads
- Straight Line Roof with 1/2" Plywood Decking
- Residential Vinyl Flooring over 5/8" Tongue-and-Groove Plywood Subfloor
- 40K BTU Furnace
- Icon King Size 72" x 80" Mattress (66" x 80" in 42FSKG, 37FLTH, & 45BATH)
- 65" LED Smart TV with JBL Premium Sound System and DVD Player
- Generator Prep
- Allure Theater Seating and Hide-a-Beds