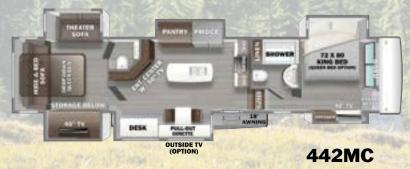

# AA2MG

The 442MC is a unique fifth wheel that features a rear "man cave" with a queen bed that lowers from the ceiling! In addition to this innovative layout, the 442MC also provides all the luxury you've come to expect from the Riverstone brand—from residential appliances to modern conveniences like a built-in dishwasher and central vacuum system, this unit has it all.