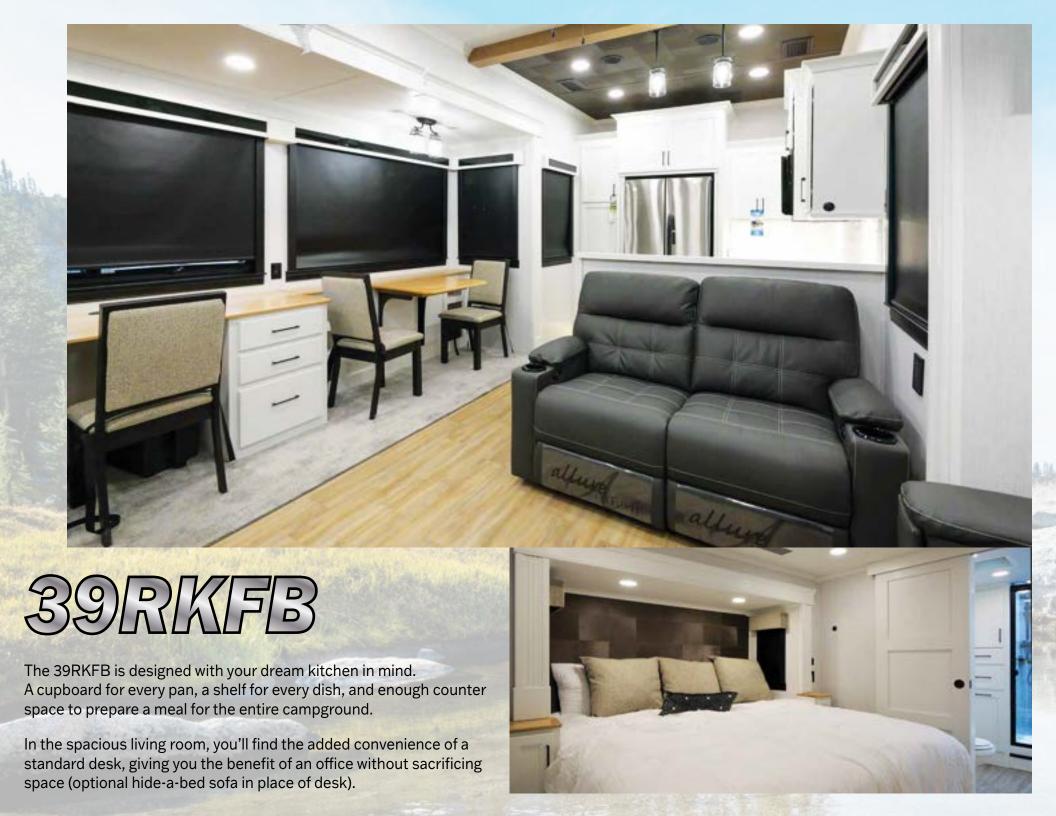

000BTU) with Heat Pump
- Heat Pump on Bedroom A/C
- 5.5 Onan Marquis Gold LP Generator
- Cadet Wall Mounted Electric Heater in Bedroom
- Trail Air 21K Hitch
- Good Year 17.5" H Rated Tires—Tandem Axle
- Good Year 17.5" H Rated Tires—Triple Axle (Toy Haulers)
- Four Camera System with 7" Monitor Screen—Rear, Side and Entry Door Views
- Slide Room Awning Toppers with Metal Weather Shields
- Two Additional 190W Solar Panels
- MORryde Independent Suspension System
- Full Body Paint
- Hydraulic Disc Brakes
- 40" Outside TV (NA on 42FSKG and 37FLTH)
- 50" Outside TV (Toy Haulers Only)
- 30" Stainless Steel Convection Microwave Oven
- Stone Pattern Flooring
- Two Folding Chairs
- Queen Bed Suite IPO King Bed Suite
- Carpet on Bedroom Floor IPO Vinyl
- 2nd Sofa IPO Desk (39RKFB, 39FSK, 42FSKG)

















The Riverstone Series isn't just about luxury, it's about convenience. Our toy hauler models allow you to take your favorite hobbies on the road.

The cargo area features motion sensor floor lighting and can transport a lifted golf cart, a trickedout motorcycle, bicycles, gym equipment, hunting gear—or anything else you can think of!











# AA2MG

The 442MC is a unique fifth wheel that features a rear "man cave" with a queen bed that lowers from the ceiling! In addition to this innovative layout, the 442MC also provides all the luxury you've come to expect from the Riverstone brand—from residential appliances to modern conveniences like a built-in dishwasher and central vacuum system, this unit has it all.













The 45BATH is a fully equipped, luxury toy hauler t