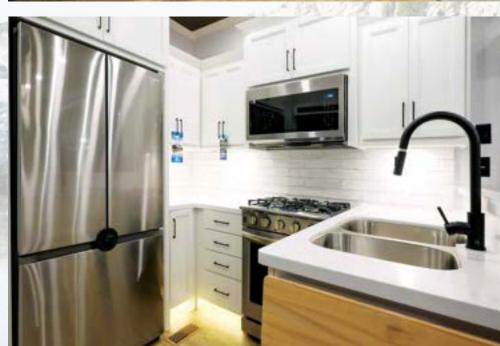

) with Heat Pump
- Heat Pump on Bedroom A/C
- 5.5 Onan Marquis Gold LP Generator
- Cadet Wall Mounted Electric Heater in Bedroom
- Trail Air 21K Hitch
- Good Year 17.5" H Rated Tires—Tandem Axle
- Good Year 17.5" H Rated Tires—Triple Axle (Toy Haulers)
- Four Camera System with 7" Monitor Screen—Rear, Side and Entry Door Views
- Slide Room Awning Toppers with Metal Weather Shields
- Two Additional 190W Solar Panels
- MORryde Independent Suspension System
- Full Body Paint
- Hydraulic Disc Brakes
- 40" Outside TV (NA on 42FSKG and 37FLTH)
- 50" Outside TV (Toy Haulers Only)
- 30" Stainless Steel Convection Microwave Oven
- Stone Pattern Flooring
- Two Folding Chairs
- Queen Bed Suite IPO King Bed Suite
- Carpet on Bedroom Floor IPO Vinyl
- 2nd Sofa IPO Desk (39RKFB, 39FSK, 42FSKG)

















The Riverstone Series isn't just about luxury, it's about convenience. Our toy hauler models allow you to take your favorite hobbies on the road.

The cargo area features motion sensor floor lighting and can transport a lifted golf cart, a trickedout motorcycle, bicycles, gym equipment, hunting gear—or anything else you can think of!











# AA2MG

The 442MC is a unique fifth wheel that features a rear "man cave" with a queen bed that lowers from the ceiling! In addition to this innovative layout, the 442MC also provides all the luxury you've come to expect from the Riverstone brand—from residential appliances to modern conveniences like a built-in dishwasher and central vacuum system, this unit has it all.













The 45BATH is a fully equipped, luxury toy hauler that's