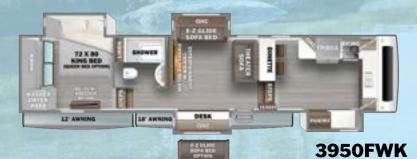

## **Riverstone Toy Haulers**

The Riverstone Series isn't just about luxury, it's about convenience. Our toy hauler models allow you to take your favorite hobbies on the road.

The cargo area features motion sensor floor lighting and can transport a lifted golf cart, a trickedout motorcycle, bicycles, gym equipment, hunting gear—or anything else you can think of!