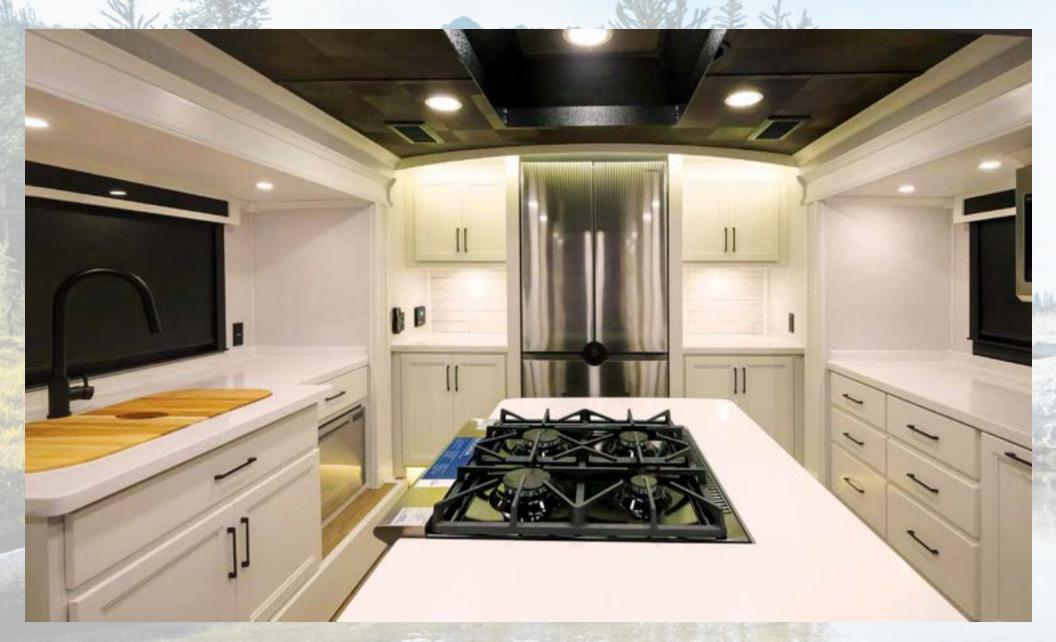

# RIVERSTONE AND RIVERSTONE RESERVE SHARED FEATURES

- Cooper 17.5" H-rated Tires
- Hydraulic Main Floor Slides
- 101" Wide Body with 3" Hung Walls
- · Wool Insulation with Thermo-Foil in Floor and Ceiling
- Dual 40 lb. LP Tanks
- Two Dual Battery Trays
- Firefly One-Touch Control System
- Two 15K BTU A/Cs with 3rd Prep and Energy Management System
- Insignia 3.7 CU. FT. Range
- Calcutta Solid Surface Countertops
- Two Holding Tanks with 12V Heat Pads
- Straight Line Roof with 1/2" Plywood Decking
- Residential Vinyl Flooring over 5/8" Tongue-and-Groove Plywood Subfloor
- 40K BTU Furnace
- Icon King Size 72" x 80" Mattress (66" x 80" in 42FSKG, 37FLTH, & 45BATH)
- 65" LED Smart TV with JBL Premium Sound System and DVD Player
- Generator Prep
- Allure Theater Seating and Hide-a-Beds

#### STANDARD INTERIOR PACKAGE

- Insignia 3.7 CU. FT. oven with 4-burner range
- Upgraded Calcutta Solid Surface Countertop in Kitchen
- Large Stainless Steel Kitchen Sinks with Residential Faucet
- 18 CU. FT. French Door Refrigerator with Ice Maker
- Residential Soft Close Drawer Glides
- Shaw Residential Vinvl Flooring
- LED Lighting Throughout
- 30" Stainless Steel Microwave
- Oval Porcelain Toilet with Foot Flush
- Central Vacuum System
- 40,000 BTU Furnace
- 10" Thick Memory Foam Mattress 72"x80" Standard (Toy haulers 66"x80")
- Shaw Stain Resistant Carpet (in slide rooms)
- Day/Night Roller Shades Throughout
- 5,200 BTU Fireplace in Living Room
- Butcher Block Cutting Board Sink Covers
- Overhead Storage Cabinets in Main Level Living Room
- Sofa/Desk Slides
- Residential Soft Close Hinges on Cabinet Doors
- Under-Bed Storage Compartment
- Residential Tile Backsplash