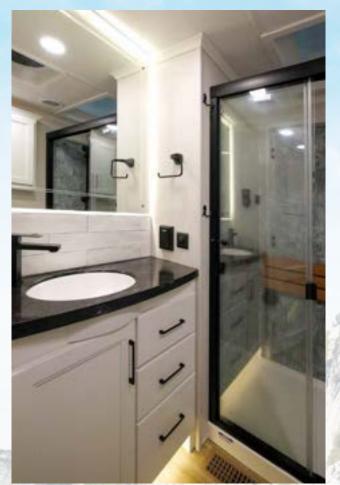

#### STANDARD INTERIOR PACKAGE

- Insignia 3.7 CU. FT. oven with 4-burner range
- Upgraded Calcutta Solid Surface Countertop in Kitchen
- Large Stainless Steel Kitchen Sinks with Residential Faucet
- 18 CU. FT. French Door Refrigerator with Ice Maker
- Residential Soft Close Drawer Glides
- Shaw Residential Vinvl Flooring
- LED Lighting Throughout
- 30" Stainless Steel Microwave
- Oval Porcelain Toilet with Foot Flush
- Central Vacuum System
- 40,000 BTU Furnace
- 10" Thick Memory Foam Mattress 72"x80" Standard (Toy haulers 66"x80")
- Shaw Stain Resistant Carpet (in slide rooms)
- Day/Night Roller Shades Throughout
- 5,200 BTU Fireplace in Living Room
- Butcher Block Cutting Board Sink Covers
- Overhead Storage Cabinets in Main Level Living Room
- Sofa/Desk Slides
- Residential Soft Close Hinges on Cabinet Doors
- Under-Bed Storage Compartment
- Residential Tile Backsplash

#### STANDARD EXTERIOR PACKAGE

- Residential Insulation in Side Walls and Slide Rooms.
- 1/2" Plywood Roof Decking
- Dicor Full Wrapped Exterior Roof Skin
- 17.5" H-Rated Cooper Tires with Aluminum Rims
- Hydraulic Slide-outs on Main Level and Bed Slides
- Solera Electric Awning with LED Lights
- Side Turning Lights
- Trail-Aire Road Armour Suspension System
- 3" Hung Glass Exterior Walls with High Gloss Gel Coat Exterior
- Dexter Axle Tandem 8,000 lb. Axles/7,000 lb. Tri-Axles
- 32" x78" Entry Door with Friction Hinges
- Dual Pane Frameless Windows
- Full Docking Station
- Two 15,000 BTU High Performance Quiet Cool A/Cs
- Painted Full Front and Rear Fiberglass Caps (N/A 37FLTH, 42FSKG and 419RD - front caps only)
- 12V Powered 50 Amp Cord Reel
- MORryde Entry Step at Main Door
- Two Dual 6V or 12V Slide-Out Battery Trays
- High Visibility Chrome LED Tail Lights
- 2" Hitch Receiver for Bike Rack (N/A in Toy Hauler Models)
- Dual 40LB LP Tanks