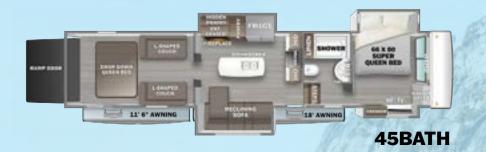

The 45BATH is a fully equipped, luxury toy hauler that's both fun and functional.

Use the garage to take all your toys on the road—or get creative and transform the toy hauler space into a rolling art/music studio, workshop, homeschool classsroom, playroom, tailgating deck, spare bedroom—or anything else you can think of!

#### **45BATH LEADING FEATURES:**

- Triple 7,000 lb. Axles
- Goodyear H-Rated Tires 17.5"
- Disk Brakes
- Yamaha 5500 NPS Gas Generator
- 60 Gallon Fuel Station
- MorRyde Independent Suspension (Optional)
- Rear Patio Deck
- Drop Down Queen Bed
- Drop Down Lounge Seating
- Glass Bi-Folding Doors Between Cargo and Living Spaces