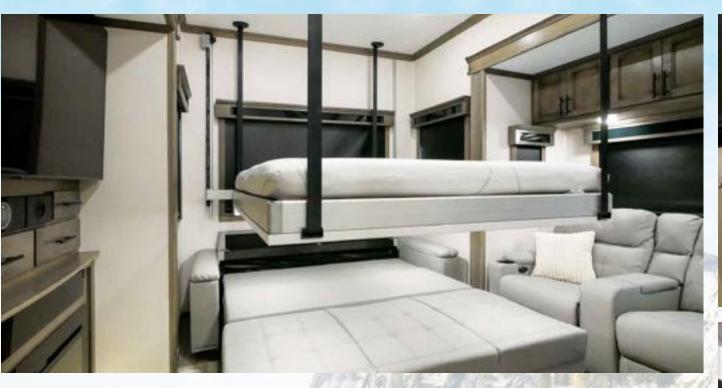

# AA2MG

The 442MC is a unique fifth wheel that features a rear "man cave" with a queen bed that lowers from the ceiling! In addition to this innovative layout, the 442MC also provides all the luxury you've come to expect from the Riverstone brand—from residential appliances to modern conveniences like a built-in dishwasher and central vacuum system, this unit has it all.