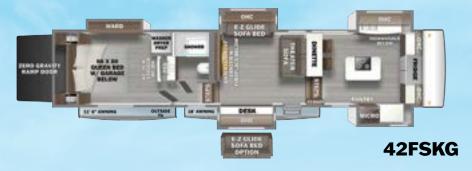

#### **GARAGE MODEL STANDARDS**

- Triple 7000LB Axles
- 66" x 80" Residential 10" Memory Foam Mattress
- MORryde Zero Gravity Ramp Door
- 110" deep, 64" wide, 82" Tall (bed up) 58" Tall (bed down) Cargo Area (42FSKG, 37FLTH)
- Cargo Area: 166" Deep, 95" Wide; Door: 84" Wide, 86" High (45BATH only)