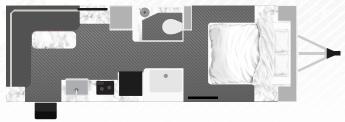

| •          | •        | -         |
| LP Generator – 3.6 KW                                                                                                                                                         | •          | •        | -         |
| Twin Bed Layout                                                                                                                                                               | •          | •        | -         |
| 75" Rollover Sleeper Sofa (Roads                                                                                                                                              | side) 🗕    | -        | ٠         |

# **Floorplans**



### Navigate



### Adventure



# **Exterior Colors**



All information, specifications and photography were accurate to the products at the time of printing. Dimensions, equipment and pricing are subject to change without notice. For complete details regarding inTech RVs, please speak to an authorized inTech RV dealer.