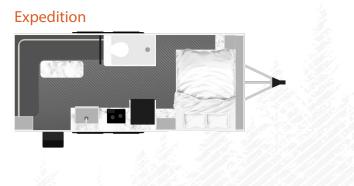

| •          | •        | -         |
| LP Generator – 3.6 KW                                                                                                                                                         | •          | •        | -         |
| Twin Bed Layout                                                                                                                                                               | •          | •        | -         |
| 75" Rollover Sleeper Sofa (Roads                                                                                                                                              | side) 🗕    | -        | ٠         |

# **Floorplans**



### Navigate



### Adventure



# **Exterior Colors**



All information, specifications and photography were accurate to the products at the time of printing. Dimensions, equipment and pricing are subject to change without notice. For complete details regarding inTech RVs, please speak to an authorized inTech RV dealer.