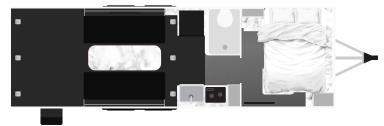

| •          | •        | -         |
| LP Generator – 3.6 KW                                                                                                                                                         | •          | •        | -         |
| Twin Bed Layout                                                                                                                                                               | •          | •        | -         |
| 75" Rollover Sleeper Sofa (Roads                                                                                                                                              | side) 🗕    | -        | ٠         |

# **Floorplans**



### Navigate



### Adventure



# **Exterior Colors**



All information, specifications and photography were accurate to the products at the time of printing. Dimensions, equipment and pricing are subject to change without notice. For complete details regarding inTech RVs, please speak to an authorized inTech RV dealer.