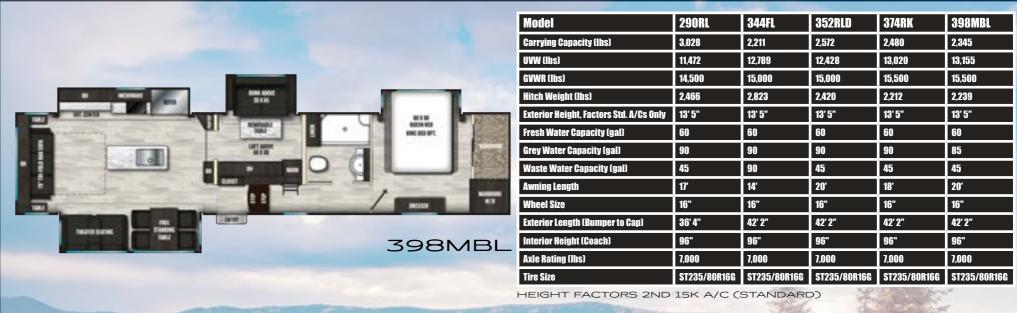

# BROOKSTONE Azdel

BROOKSTONE

ALL NEW 3RD A/C OPTION

STANDARD WITH WEATHER SHIELD PLUS





SCAN HERE FOR ADDITIONAL PHOTOS, 360 VIRTUAL TOURS, VIDEOS, & A COMPLETE LIST OF STANDARDS, OPTIONS & MORE

BROOKSTONE

WWW.COACHMENRVCOM/FIFTHWHEELS



### WIDE-BODY LUXURY



#### SPECIFICATIONS



## FOUR-SEASON COMFORT





5

Ζ

0

H

()

M

<

PRE-DELIVERY INSPECTION FACILITY

## BROOKSTONE STAND OUT FEATURES



- AZDEL COMPOSITE SIDEWALLS (INSIDE & OUT, X2)
- WIDE BODY FULL-PROFILE DESIGN
- DROP FRAME PASS-THROUGH STORAGE
- ALL NEW RESIDENTIAL STYLE FOUR BURNER OVEN
- 6 POINT AUTO LEVEL (STANDARD)
- 12V ELECTRIC HEAT PADS (ALL HOLDING TANKS)
- ROOF-MOUNTED SOLAR PANEL PREP (OPT. SOLAR PANEL)
- FRAME-LESS AUTOMOTIVE-STYLE WINDOWS
- 0° & 110° EXTREME TEMPERATURE TESTED
- ALL NEW 3RD 15K A/C OPTION
- G-RATED STEEL BELTED TIRES