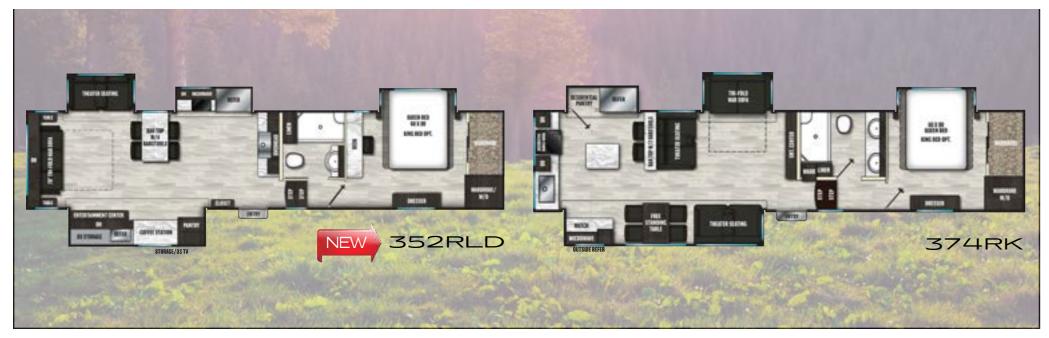

# BROOKSTONE Azdel

BROOKSTONE

ALL NEW 3RD A/C OPTION

STANDARD WITH WEATHER SHIELD PLUS





SCAN HERE FOR ADDITIONAL PHOTOS, 360 VIRTUAL TOURS, VIDEOS, & A COMPLETE LIST OF STANDARDS, OPTIONS & MORE

BROOKSTONE

WWW.COACHMENRVCOM/FIFTHWHEELS



### WIDE-BODY LUXURY



#### SPECIFICATIONS



## FOUR-SEASON COMFORT





5

Ζ

0

H

()

M

<

PRE-DELIVERY INSPECTION FACILITY

## BROOKSTONE STAND OUT FEATURES



- AZDEL COMPOSITE SIDEWALLS (INSIDE & OUT, X2)
- WIDE BODY FULL-PROFILE DESIGN
- DROP FRAME PASS-THROUGH STORAGE
- ALL NEW RESIDENTIAL STYLE FOUR BURNER OVEN
- 6 POINT AUTO LEVEL (STANDARD)
- 12V ELECTRIC HEAT PADS (ALL HOLDING TANKS)
- ROOF-MOUNTED SOLAR PANEL PREP (OPT. SOLAR PANEL)
- FRAME-LESS AUTOMOTIVE-STYLE WINDOWS
- 0° & 110° EXTREME TEMPERATURE TESTED
- ALL NEW 3RD 15K A/C OPTION
- G-RATED STEEL BELTED TIRES