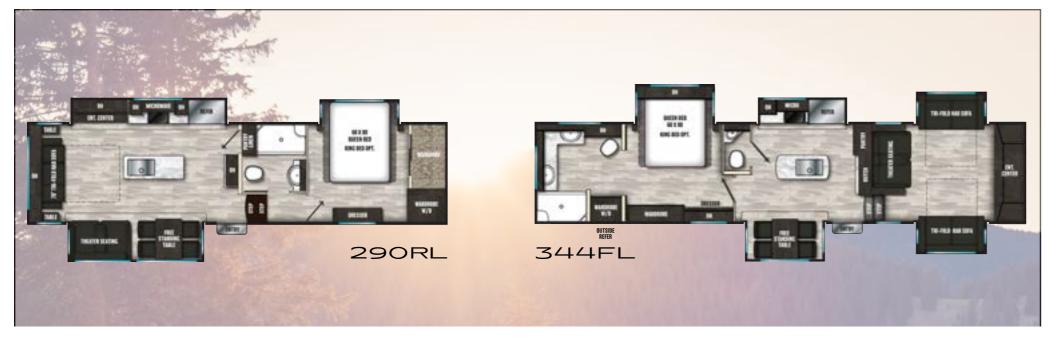

# BROOKSTONE Azdel

BROOKSTONE

ALL NEW 3RD A/C OPTION

STANDARD WITH WEATHER SHIELD PLUS





SCAN HERE FOR ADDITIONAL PHOTOS, 360 VIRTUAL TOURS, VIDEOS, & A COMPLETE LIST OF STANDARDS, OPTIONS & MORE

BROOKSTONE

WWW.COACHMENRVCOM/FIFTHWHEELS



### WIDE-BODY LUXURY



#### SPECIFICATIONS



## FOUR-SEASON COMFORT





5

Ζ

0

H

()

M

<

PRE-DELIVERY INSPECTION FACILITY

## BROOKSTONE STAND OUT FEATURES



- AZDEL COMPOSITE SIDEWALLS (INSIDE & OUT, X2)
- WIDE BODY FULL-PROFILE DESIGN
- DROP FRAME PASS-THROUGH STORAGE
- ALL NEW RESIDENTIAL STYLE FOUR BURNER OVEN
- 6 POINT AUTO LEVEL (STANDARD)
- 12V ELECTRIC HEAT PADS (ALL HOLDING TANKS)
- ROOF-MOUNTED SOLAR PANEL PREP (OPT. SOLAR PANEL)
- FRAME-LESS AUTOMOTIVE-STYLE WINDOWS
- 0° & 110° EXTREME TEMPERATURE TESTED
- ALL NEW 3RD 15K A/C OPTION
- G-RATED STEEL BELTED TIRES