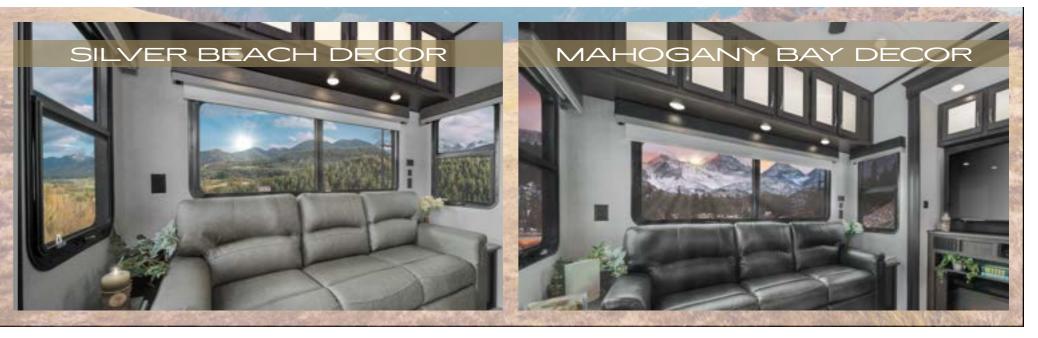

# BROOKSTONE Azdel

BROOKSTONE

ALL NEW 3RD A/C OPTION

STANDARD WITH WEATHER SHIELD PLUS





SCAN HERE FOR ADDITIONAL PHOTOS, 360 VIRTUAL TOURS, VIDEOS, & A COMPLETE LIST OF STANDARDS, OPTIONS & MORE

BROOKSTONE

WWW.COACHMENRVCOM/FIFTHWHEELS



### WIDE-BODY LUXURY



#### SPECIFICATIONS



## FOUR-SEASON COMFORT





5

Ζ

0

H

()

M

<

PRE-DELIVERY INSPECTION FACILITY

## BROOKSTONE STAND OUT FEATURES



- AZDEL COMPOSITE SIDEWALLS (INSIDE & OUT, X2)
- WIDE BODY FULL-PROFILE DESIGN
- DROP FRAME PASS-THROUGH STORAGE
- ALL NEW RESIDENTIAL STYLE FOUR BURNER OVEN
- 6 POINT AUTO LEVEL (STANDARD)
- 12V ELECTRIC HEAT PADS (ALL HOLDING TANKS)
- ROOF-MOUNTED SOLAR PANEL PREP (OPT. SOLAR PANEL)
- FRAME-LESS AUTOMOTIVE-STYLE WINDOWS
- 0° & 110° EXTREME TEMPERATURE TESTED
- ALL NEW 3RD 15K A/C OPTION
- G-RATED STEEL BELTED TIRES