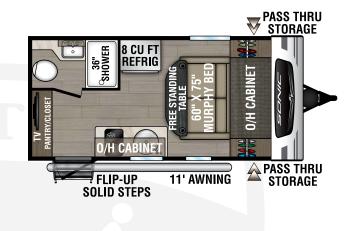

## SL150VRB

UVW – 3,180 lbs. | Exterior Length – 19'11" | Sleeps – 2

**SL150VRK** UVW - 3,080 lbs. | Exterior Length - 19'1" | Sleeps - 2

UVW-TBD | Exterior Length-TBD | Sleeps-TBD

SL169VMK

UVW - 3,450 lbs. | Exterior Length - 21'1" | Sleeps - 4