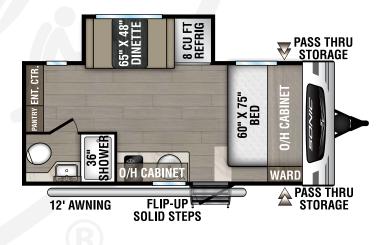

PASS THRU STORAGE WARDROBE 0/H CABINET 11' AWNING 11' AWNING PASS THRU SOLID STEPS

## SL150VRB

UVW – 3,180 lbs. | Exterior Length – 19'11" | Sleeps – 2



**SL150VRK** UVW - 3,080 lbs. | Exterior Length - 19'1" | Sleeps - 2



UVW-TBD | Exterior Length-TBD | Sleeps-TBD



SL169VMK

UVW - 3,450 lbs. | Exterior Length - 21'1" | Sleeps - 4

## 2024 SONIC LITE





## SL169VRK

UVW - 3,580 lbs. | Exterior Length - 22'1" | Sleeps - 4

## SL169VUD

UVW - 3,520 lbs. | Exterior Length - 21'10" | Sleeps - 6



notice, and assumes no responsibility for any error in this literature. Some items shown are not included as standard or optional equipr