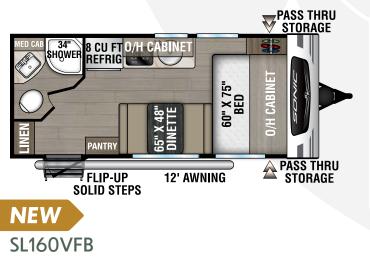

## SL150VRB

UVW – 3,180 lbs. | Exterior Length – 19'11" | Sleeps – 2

**SL150VRK** UVW - 3,080 lbs. | Exterior Length - 19'1" | Sleeps - 2

UVW-TBD | Exterior Length-TBD | Sleeps-TBD

SL169VMK

UVW - 3,450 lbs. | Exterior Length - 21'1" | Sleeps - 4