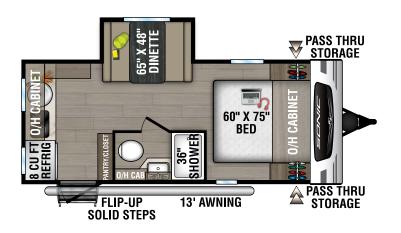

## SL169VUD

UVW - 3,520 lbs. | Exterior Length - 21'10" | Sleeps - 6

notice, and assumes no responsibility for any error in this literature. Some items shown are not included as standard or optional equipr