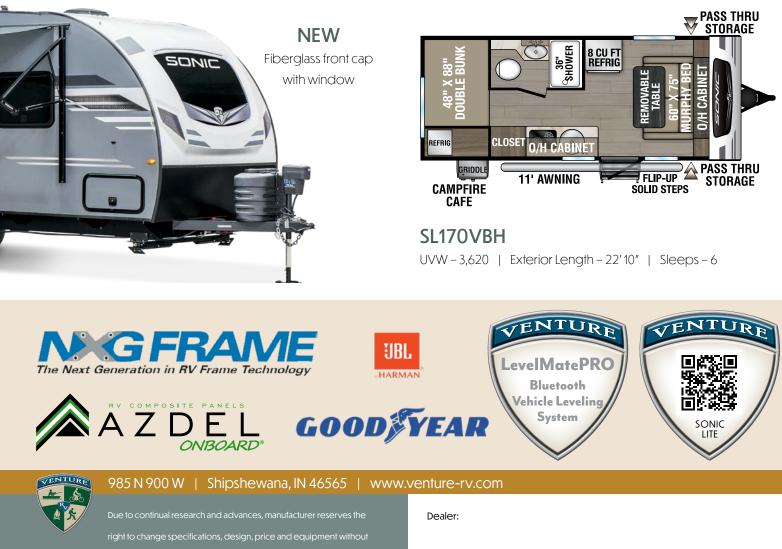

PASS THRU STORAGE WARDROBE 0/H CABINET 11' AWNING 11' AWNING PASS THRU SOLID STEPS

## SL150VRB

UVW – 3,180 lbs. | Exterior Length – 19'11" | Sleeps – 2



**SL150VRK** UVW - 3,080 lbs. | Exterior Length - 19'1" | Sleeps - 2



UVW-TBD | Exterior Length-TBD | Sleeps-TBD



SL169VMK

UVW - 3,450 lbs. | Exterior Length - 21'1" | Sleeps - 4

## 2024 SONIC LITE





## SL169VRK

UVW - 3,580 lbs. | Exterior Length - 22'1" | Sleeps - 4

## SL169VUD

UVW - 3,520 lbs. | Exterior Length - 21'10" | Sleeps - 6



notice, and assumes no responsibility for any error in this literature. Some items shown are not included as standard or optional equipr