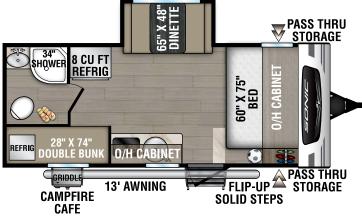

## SL169VUD

UVW - 3,520 lbs. | Exterior Length - 21'10" | Sleeps - 6

notice, and assumes no responsibility for any error in this literature. Some items shown are not included as standard or optional equipr