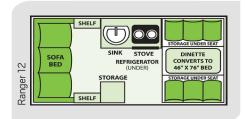

ALINER
Aliner.com | 724-237-5227

| CAMPER SPECS                                     | Ranger 10 Dual Bunk   | Ranger 10 Rear Dinette | Ranger 12             |
|--------------------------------------------------|-----------------------|------------------------|-----------------------|
| Overall Length (feet)                            | 13'                   | 13'                    | 15'                   |
| Width (inches)                                   | 78"                   | 78"                    | 78"                   |
| Closed Height (inches)                           | 62"                   | 62"                    | 64"                   |
| Dry Weight (lbs.)                                | 1,300 lbs.            | 1,300 lbs.             | 1,510 lbs.            |
| Tires and Wheels                                 | 14" Aluminum Standard | 14" Aluminum Standard  | 14" Aluminum Standard |
| Gross Vehicle Weight Rating (GVWR) & Axle Rating | 3,000 lbs.            | 3,000 lbs.             | 3,000 lbs.            |
| Dry Hitch Weight                                 | 175 lbs.              | 175 lbs.               | 150 lbs.              |
| INTERIOR                                         |                       |                        |                       |
| Sink                                             | S                     | S                      | S                     |
| Fresh Water                                      | 11 gallon             | 11 gallon              | 11 gallon             |
| Electrical Outlets                               | 3                     | 3                      | 3                     |
| LED Interior Lights                              | S                     | S                      | S                     |
| Front Bed                                        | 30" x 76"             | N/A                    | 46"x 76"              |
| Rear Bed                                         | 40" x 76"             | 56" x 76"              | 56" x 76"             |
| APPLIANCES                                       |                       |                        |                       |
| Water Pump                                       | S                     | S                      | S                     |
| 12 Volt Slide-Out Fridge/Freezer                 | S                     | S                      | S                     |
| Stove Top (2 Burner)                             | Built-In              | Built-In               | Built-In              |
| 18,000 Btu Furnace                               | S                     | S                      | S                     |
| 6 Gallon DSI Water Heater                        | S                     | S                      | S                     |
| Air Conditioning -Heat Pump                      | N/A                   | N/A                    | O                     |
| 6000 BTU Side-Mount Air Conditioning             | 0                     | 0                      | 0                     |
| EXTERIOR                                         |                       |                        |                       |
| Stabilizer Jacks                                 | 4                     | 4                      | 4                     |
| Outside Shower                                   | S                     | S                      | S                     |
| Baggage Doors                                    | 1                     | 1                      | 2                     |
| LED Running Lights                               | S                     | S                      | S                     |
| Exterior Outlet                                  | S                     | S                      | S                     |
| Outside LP Connection                            | O - w/ Grill          | O - w/ Grill           | O - w/ Grill          |
| Gray Fiberglass                                  | S                     | S                      | S                     |
| DORMERS                                          |                       |                        |                       |
| Front Dormer (Soft)                              | O                     | 0                      | О                     |
| Rear Dormer (Soft)                               | N/A                   | N/A                    | 0                     |
| Front Dormer (Hard)                              | N/A                   | N/A                    | О                     |
| Rear Dormer (Hard)                               | N/A                   | N/A                    | О                     |
| CONVENIENCE                                      |                       |                        |                       |
| Dual Tanks and Cover                             | S                     | S                      | S                     |
| High Wind Lift Assist                            | 0                     | O                      | О                     |
| 15" Off-Road Tires w/ Graphics Pkg.              | N/A                   | N/A                    | О                     |
| Outside Grill                                    | 0                     | 0                      | O                     |