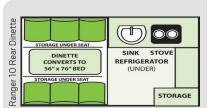

ALINER
Aliner.com | 724-237-5227

| CAMPER SPECS                                     | Ranger 10 Dual Bunk   | Ranger 10 Rear Dinette | Ranger 12             |
|--------------------------------------------------|-----------------------|------------------------|-----------------------|
| Overall Length (feet)                            | 13'                   | 13'                    | 15'                   |
| Width (inches)                                   | 78"                   | 78"                    | 78"                   |
| Closed Height (inches)                           | 62"                   | 62"                    | 64"                   |
| Dry Weight (lbs.)                                | 1,300 lbs.            | 1,300 lbs.             | 1,510 lbs.            |
| Tires and Wheels                                 | 14" Aluminum Standard | 14" Aluminum Standard  | 14" Aluminum Standard |
| Gross Vehicle Weight Rating (GVWR) & Axle Rating | 3,000 lbs.            | 3,000 lbs.             | 3,000 lbs.            |
| Dry Hitch Weight                                 | 175 lbs.              | 175 lbs.               | 150 lbs.              |
| INTERIOR                                         |                       |                        |                       |
| Sink                                             | S                     | S                      | S                     |
| Fresh Water                                      | 11 gallon             | 11 gallon              | 11 gallon             |
| Electrical Outlets                               | 3                     | 3                      | 3                     |
| LED Interior Lights                              | S                     | S                      | S                     |
| Front Bed                                        | 30" x 76"             | N/A                    | 46"x 76"              |
| Rear Bed                                         | 40" x 76"             | 56" x 76"              | 56" x 76"             |
| APPLIANCES                                       |                       |                        |                       |
| Water Pump                                       | S                     | S                      | S                     |
| 12 Volt Slide-Out Fridge/Freezer                 | S                     | S                      | S                     |
| Stove Top (2 Burner)                             | Built-In              | Built-In               | Built-In              |
| 18,000 Btu Furnace                               | S                     | S                      | S                     |
| 6 Gallon DSI Water Heater                        | S                     | S                      | S                     |
| Air Conditioning -Heat Pump                      | N/A                   | N/A                    | O                     |
| 6000 BTU Side-Mount Air Conditioning             | 0                     | 0                      | 0                     |
| EXTERIOR                                         |                       |                        |                       |
| Stabilizer Jacks                                 | 4                     | 4                      | 4                     |
| Outside Shower                                   | S                     | S                      | S                     |
| Baggage Doors                                    | 1                     | 1                      | 2                     |
| LED Running Lights                               | S                     | S                      | S                     |
| Exterior Outlet                                  | S                     | S                      | S                     |
| Outside LP Connection                            | O - w/ Grill          | O - w/ Grill           | O - w/ Grill          |
| Gray Fiberglass                                  | S                     | S                      | S                     |
| DORMERS                                          |                       |                        |                       |
| Front Dormer (Soft)                              | O                     | 0                      | О                     |
| Rear Dormer (Soft)                               | N/A                   | N/A                    | 0                     |
| Front Dormer (Hard)                              | N/A                   | N/A                    | О                     |
| Rear Dormer (Hard)                               | N/A                   | N/A                    | О                     |
| CONVENIENCE                                      |                       |                        |                       |
| Dual Tanks and Cover                             | S                     | S                      | S                     |
| High Wind Lift Assist                            | 0                     | O                      | О                     |
| 15" Off-Road Tires w/ Graphics Pkg.              | N/A                   | N/A                    | О                     |
| Outside Grill                                    | 0                     | 0                      | O                     |