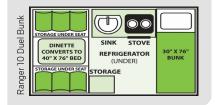

ALINER
Aliner.com | 724-237-5227

| CAMPER SPECS                                     | Ranger 10 Dual Bunk   | Ranger 10 Rear Dinette | Ranger 12             |
|--------------------------------------------------|-----------------------|------------------------|-----------------------|
| Overall Length (feet)                            | 13'                   | 13'                    | 15'                   |
| Width (inches)                                   | 78"                   | 78"                    | 78"                   |
| Closed Height (inches)                           | 62"                   | 62"                    | 64"                   |
| Dry Weight (lbs.)                                | 1,300 lbs.            | 1,300 lbs.             | 1,510 lbs.            |
| Tires and Wheels                                 | 14" Aluminum Standard | 14" Aluminum Standard  | 14" Aluminum Standard |
| Gross Vehicle Weight Rating (GVWR) & Axle Rating | 3,000 lbs.            | 3,000 lbs.             | 3,000 lbs.            |
| Dry Hitch Weight                                 | 175 lbs.              | 175 lbs.               | 150 lbs.              |
| INTERIOR                                         |                       |                        |                       |
| Sink                                             | S                     | S                      | S                     |
| Fresh Water                                      | 11 gallon             | 11 gallon              | 11 gallon             |
| Electrical Outlets                               | 3                     | 3                      | 3                     |
| LED Interior Lights                              | S                     | S                      | S                     |
| Front Bed                                        | 30" x 76"             | N/A                    | 46"x 76"              |
| Rear Bed                                         | 40" x 76"             | 56" x 76"              | 56" x 76"             |
| APPLIANCES                                       |                       |                        |                       |
| Water Pump                                       | S                     | S                      | S                     |
| 12 Volt Slide-Out Fridge/Freezer                 | S                     | S                      | S                     |
| Stove Top (2 Burner)                             | Built-In              | Built-In               | Built-In              |
| 18,000 Btu Furnace                               | S                     | S                      | S                     |
| 6 Gallon DSI Water Heater                        | S                     | S                      | S                     |
| Air Conditioning -Heat Pump                      | N/A                   | N/A                    | O                     |
| 6000 BTU Side-Mount Air Conditioning             | 0                     | 0                      | 0                     |
| EXTERIOR                                         |                       |                        |                       |
| Stabilizer Jacks                                 | 4                     | 4                      | 4                     |
| Outside Shower                                   | S                     | S                      | S                     |
| Baggage Doors                                    | 1                     | 1                      | 2                     |
| LED Running Lights                               | S                     | S                      | S                     |
| Exterior Outlet                                  | S                     | S                      | S                     |
| Outside LP Connection                            | O - w/ Grill          | O - w/ Grill           | O - w/ Grill          |
| Gray Fiberglass                                  | S                     | S                      | S                     |
| DORMERS                                          |                       |                        |                       |
| Front Dormer (Soft)                              | O                     | 0                      | О                     |
| Rear Dormer (Soft)                               | N/A                   | N/A                    | 0                     |
| Front Dormer (Hard)                              | N/A                   | N/A                    | О                     |
| Rear Dormer (Hard)                               | N/A                   | N/A                    | О                     |
| CONVENIENCE                                      |                       |                        |                       |
| Dual Tanks and Cover                             | S                     | S                      | S                     |
| High Wind Lift Assist                            | 0                     | O                      | О                     |
| 15" Off-Road Tires w/ Graphics Pkg.              | N/A                   | N/A                    | О                     |
| Outside Grill                                    | 0                     | 0                      | O                     |