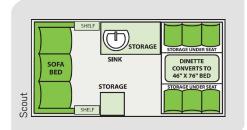

- 35 Amp Converter
- 3 Interior Electrical Outlets
- Solar Port
- Radial Tires
- Optional Off Road Package (Scout Only)
- Fantastic Fan
- Interior/Exterior LED Lights

| CAMPER SPECS                                     | Scout Lite            | Scout                 |
|--------------------------------------------------|-----------------------|-----------------------|
| Overall Length (feet)                            | 13'                   | 15'                   |
| Width (inches)                                   | 78"                   | 78"                   |
| Closed Height (inches)                           | 62"                   | 64"                   |
| Dry Weight (lbs.)                                | 1,190 lbs.            | 1,405 lbs.            |
| Tires and Wheels                                 | 14" Aluminum Standard | 14" Aluminum Standard |
| Gross Vehicle Weight Rating (GVWR) & Axle Rating | 3,000 lbs.            | 3,000 lbs.            |
| Dry Hitch Weight                                 | 130 lbs.              | 130 lbs.              |
| INTERIOR                                         |                       |                       |
| Sink                                             | S                     | S                     |
| Fresh Water                                      | City Water Only       | City Water Only       |
| Electrical Outlets                               | 3                     | 3                     |
| LED Interior Lights                              | S                     | S                     |
| Front Bed                                        | 30" x 76"             | 46" x 76"             |
| Rear Bed                                         | 40" x 76"             | 56" x 76"             |
| APPLIANCES                                       |                       |                       |
| Air Conditioning -Heat Pump                      | N/A                   | 0                     |
| 6000 BTU Side-Mount Air Conditioning             | O                     | 0                     |
| EXTERIOR                                         |                       |                       |
| Stabilizer Jacks                                 | 4                     | 4                     |
| Baggage Doors                                    | 1                     | 2                     |
| LED Running Lights                               | S                     | S                     |
| Exterior Outlet                                  | S                     | S                     |
| Gray Fiberglass                                  | S                     | S                     |
| DORMERS                                          |                       |                       |
| Front Dormer (Soft)                              | 0                     | 0                     |
| Rear Dormer (Soft)                               | N/A                   | 0                     |
| CONVENIENCE                                      |                       |                       |
| High Wind Lift Assist                            | O                     | О                     |
| Lift Kit and 15" Off-Road Tires                  | N/A                   | 0                     |