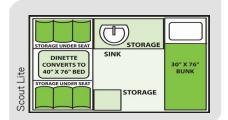

- 35 Amp Converter
- 3 Interior Electrical Outlets
- Solar Port
- Radial Tires
- Optional Off Road Package (Scout Only)
- Fantastic Fan
- Interior/Exterior LED Lights

| CAMPER SPECS                                     | Scout Lite            | Scout                 |
|--------------------------------------------------|-----------------------|-----------------------|
| Overall Length (feet)                            | 13'                   | 15'                   |
| Width (inches)                                   | 78"                   | 78"                   |
| Closed Height (inches)                           | 62"                   | 64"                   |
| Dry Weight (lbs.)                                | 1,190 lbs.            | 1,405 lbs.            |
| Tires and Wheels                                 | 14" Aluminum Standard | 14" Aluminum Standard |
| Gross Vehicle Weight Rating (GVWR) & Axle Rating | 3,000 lbs.            | 3,000 lbs.            |
| Dry Hitch Weight                                 | 130 lbs.              | 130 lbs.              |
| INTERIOR                                         |                       |                       |
| Sink                                             | S                     | S                     |
| Fresh Water                                      | City Water Only       | City Water Only       |
| Electrical Outlets                               | 3                     | 3                     |
| LED Interior Lights                              | S                     | S                     |
| Front Bed                                        | 30" x 76"             | 46" x 76"             |
| Rear Bed                                         | 40" x 76"             | 56" x 76"             |
| APPLIANCES                                       |                       |                       |
| Air Conditioning -Heat Pump                      | N/A                   | 0                     |
| 6000 BTU Side-Mount Air Conditioning             | O                     | 0                     |
| EXTERIOR                                         |                       |                       |
| Stabilizer Jacks                                 | 4                     | 4                     |
| Baggage Doors                                    | 1                     | 2                     |
| LED Running Lights                               | S                     | S                     |
| Exterior Outlet                                  | S                     | S                     |
| Gray Fiberglass                                  | S                     | S                     |
| DORMERS                                          |                       |                       |
| Front Dormer (Soft)                              | 0                     | 0                     |
| Rear Dormer (Soft)                               | N/A                   | 0                     |
| CONVENIENCE                                      |                       |                       |
| High Wind Lift Assist                            | O                     | О                     |
| Lift Kit and 15" Off-Road Tires                  | N/A                   | 0                     |