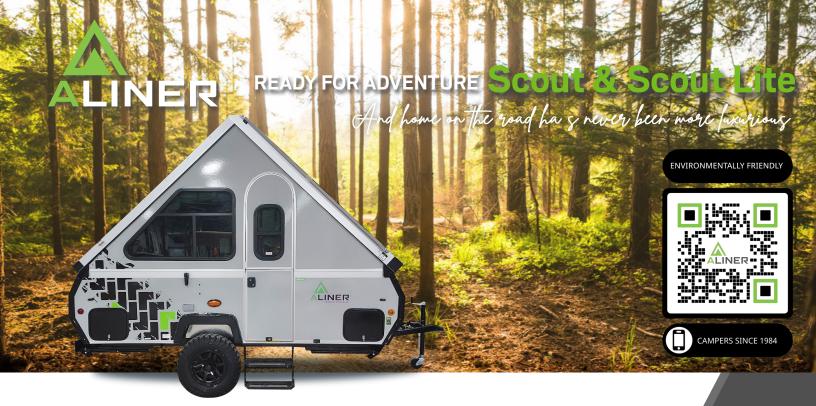

## Aliner: Scout Lite and Scout

There comes a time in life when you simply can no longer sleep on the ground. Enter Scout, the Aliner for traditional tent campers who want or need more than a tent. Scout offers the essentials amenities as well as quality construction, affordability, and ample storage space for all your gear. With a roof over your head and a nice soft bed to sleep on, you'll find Scout is the perfect platform from which to launch all your outdoor adventures.

## **Features**

- Azdel Lightweight, Composite Interior Wall and Ceiling Panels
- Smallest and lightest camping trailer in it's class
- Exterior Electrical Outlet
- Front/Rear Dormer Option
- Amber Porch Light

- 35 Amp Converter
- 3 Interior Electrical Outlets
- Solar Port
- Radial Tires
- Optional Off Road Package (Scout Only)
- Fantastic Fan
- Interior/Exterior LED Lights

| CAMPER SPECS                                     | Scout Lite            | Scout                 |
|--------------------------------------------------|-----------------------|-----------------------|
| Overall Length (feet)                            | 13'                   | 15'                   |
| Width (inches)                                   | 78"                   | 78"                   |
| Closed Height (inches)                           | 62"                   | 64"                   |
| Dry Weight (lbs.)                                | 1,190 lbs.            | 1,405 lbs.            |
| Tires and Wheels                                 | 14" Aluminum Standard | 14" Aluminum Standard |
| Gross Vehicle Weight Rating (GVWR) & Axle Rating | 3,000 lbs.            | 3,000 lbs.            |
| Dry Hitch Weight                                 | 130 lbs.              | 130 lbs.              |
| INTERIOR                                         |                       |                       |
| Sink                                             | S                     | S                     |
| Fresh Water                                      | City Water Only       | City Water Only       |
| Electrical Outlets                               | 3                     | 3                     |
| LED Interior Lights                              | S                     | S                     |
| Front Bed                                        | 30" x 76"             | 46" x 76"             |
| Rear Bed                                         | 40" x 76"             | 56" x 76"             |
| APPLIANCES                                       |                       |                       |
| Air Conditioning -Heat Pump                      | N/A                   | 0                     |
| 6000 BTU Side-Mount Air Conditioning             | O                     | 0                     |
| EXTERIOR                                         |                       |                       |
| Stabilizer Jacks                                 | 4                     | 4                     |
| Baggage Doors                                    | 1                     | 2                     |
| LED Running Lights                               | S                     | S                     |
| Exterior Outlet                                  | S                     | S                     |
| Gray Fiberglass                                  | S                     | S                     |
| DORMERS                                          |                       |                       |
| Front Dormer (Soft)                              | 0                     | 0                     |
| Rear Dormer (Soft)                               | N/A                   | 0                     |
| CONVENIENCE                                      |                       |                       |
| High Wind Lift Assist                            | O                     | О                     |
| Lift Kit and 15" Off-Road Tires                  | N/A                   | 0                     |