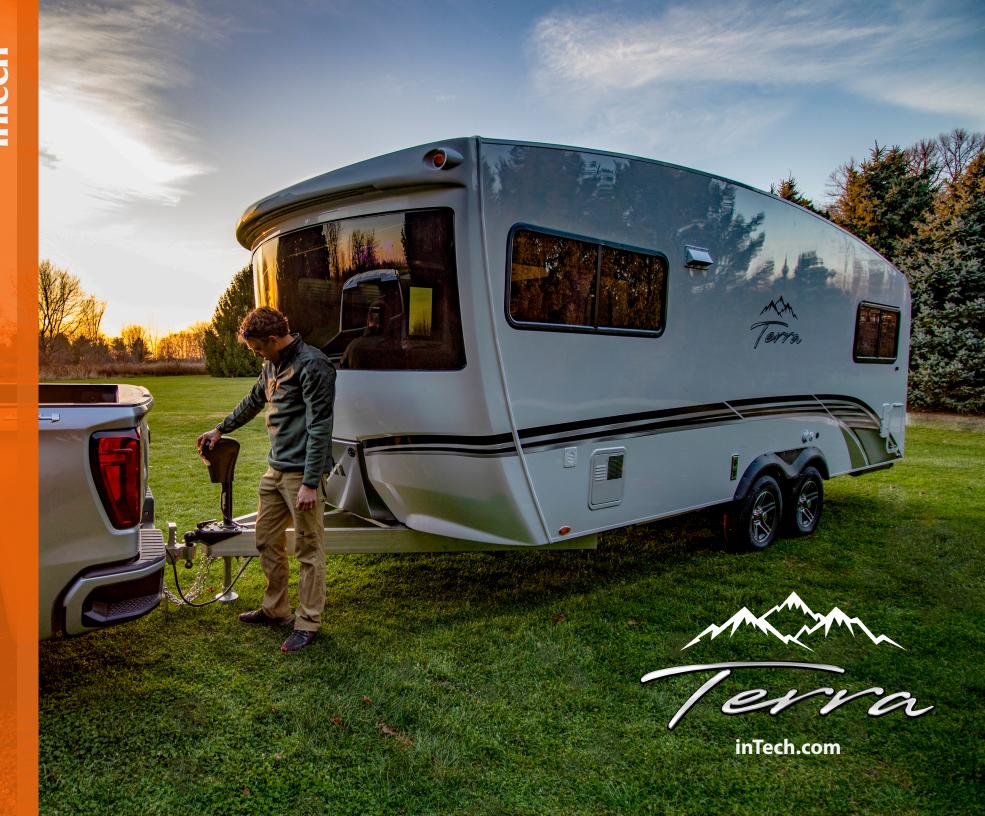

## **Floorplans**

### Terra Magnolia

| Options                   | Magnolia | Willow |
|---------------------------|----------|--------|
| 12' Power Awning          | •        | -      |
| 14' Power Awning          | -        | •      |
| Slide-out Rear Kitchen    | •        | •      |
| Rear Kitchen Refrigerator | •        | •      |
| Off-grid Package          | •        | •      |
| Twin Beds                 | _        | •      |