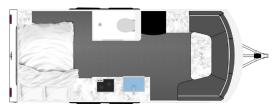

## **Floorplans**

### Terra Magnolia

| Options                   | Magnolia | Willow |
|---------------------------|----------|--------|
| 12' Power Awning          | •        | -      |
| 14' Power Awning          | -        | •      |
| Slide-out Rear Kitchen    | •        | •      |
| Rear Kitchen Refrigerator | •        | •      |
| Off-grid Package          | •        | •      |
| Twin Beds                 | _        | •      |