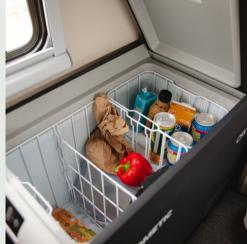

# Take the Inside Out

The World is Your Kitchen.

- **UNLIMITED WATER:** The portable Lifesaver 4.9 gallon water storage comes with a charcoal filtration system so that you can refill water at the destination and reduce your travel weight while driving. Filter up to 2640 gal of water on the go!
- **COOK INSIDE OR OUT:** Enjoy the unrestricted lifestyle of cooking inside or out. The optional and portable Dometic 2 burner cookstove allows you to cook and spend more time outside. In the Olympic model, the upgrade to an exterior pull-out table top comes with an exterior gas hook up too. Bring out the portable Dometic fridge/freezer and the world will truly be your kitchen.
- **270° OF PROTECTION:** The optional Rhino Rack batwing awning provides 270 degrees of coverage for any kind of weather protection. It's compact, lightweight, and made from a heavy-duty, water and mold resistant material that has been tested and r ated to UPF 50+.
- **SUSTAINABLE ENERGY:** Welcome to power that is clean, efficient, and quiet. The portable Goal Zero Yeti power station offers dependable energy with 110V outlets and USB ports. Work, charge your camera, or hook up your speakers outside. Do all this while it's charging from the monocrystalline solar panel.

# ADD ONS

Dometic CFX3 75L Fridge/Freezer with WiFi
Portable Indoor/Outdoor Gas Cooktop
Roll Out Tabletop with Storage Tray
Hanging Storage Bag - Driver Side
Hanging Storage Bag - Passenger Side
Newport Real Flame 4.5K BTU LP Fireplace
Portable Dometic 2.6 Gal Toilet
Removable Camper Jacks
Rhino Rack Batwing 270° Compact Awning
Roost Roof Top Tent w/ Intr Access Hatch
Roto Pax 26 Water Pack - Add Pass Side
Roto Pax 26 Water Pack - Driver Side
Washington State Code Tag