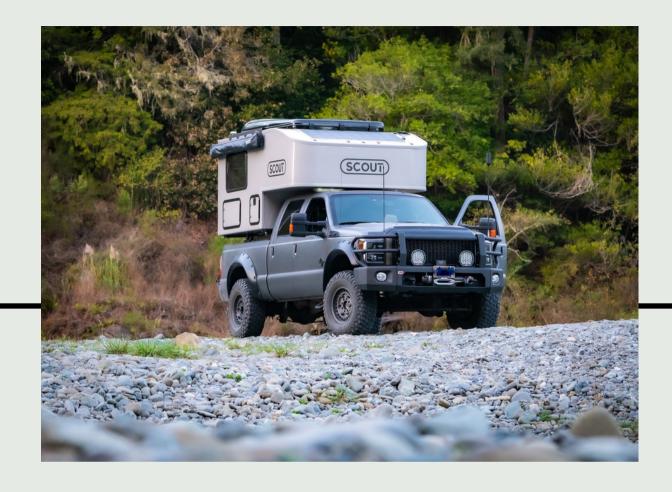

# Olympic 6.5

The Olympic is the first model of the Scout fleet. This highly-capable off-grid truck camper can sleep up to 6 individuals, offers plenty of customization options like the exterior pull-put table top or roof-top tent, and fits full-sized import and domestic trucks. Designed with flexibility in mind, our portable amenities and features can be taken out and enjoyed outside too.