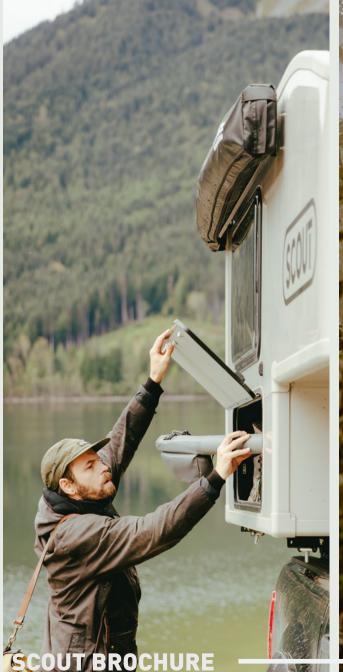

### **Portability**

- Portable amenities that can be taken out and enjoyed outside the unit: portable water storage, portable power station, the optional dual zone fridge/freezer, and more optional add-ons
- The optional hanging storage bags offer additional storage and easily attach/detach to the ceiling hooks
- The optional removable camper jacks lower travel weight and grant more maneuverability

### **Off-Grid Capable**

- Solar: 175W monocrystalline solar panel
- Energy: portable power station with USB ports, 110V outlets, and a built-in inverter
- Water: portable 4.9 gal water storage with charcoal filtration system that can filter up to 2460 gals of water on the go
- Add-ons: Dometic 2.6 gal portable toilet,
   Roto Pax 2 gal water storage, Rhino Rack
   batwing 270 degree awning, and more

### **Simplicity**

- Low energy requirement
- Gravity-fed water system
- Self-contained & self-sufficient
- Minimalist design inspired by nature
- Standard Features: 175W solar panel, portable power station, portable water storage, ratchet tie down system, gear locker, and moon roof