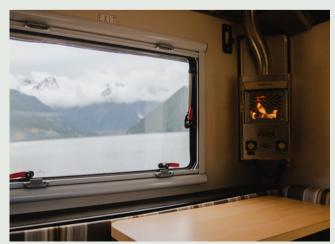

# Is the camper built for cold weather camping?

Yes! Scout campers are constructed for 4-season travel and offer plenty of comfort for cold weather camping. The optional real flame propane fireplace is ideal for winter camping and the exterior gear locker is a great place to store gear, skis and snowboards, making it the perfect winter basecamp for winter sport enthusiasts.

### **Inspired by Nature.**

Scout is inspired by nature itself. Our campers require little energy to run and there is an overall reduced need for power due to innovative design like a gravity-fed and detachable water storage, powerless toilet options, solar integration a portable power station, and the optional real flame propane fireplace. All your needs can be supplied by nature, letting you travel self-sufficiently without limits.