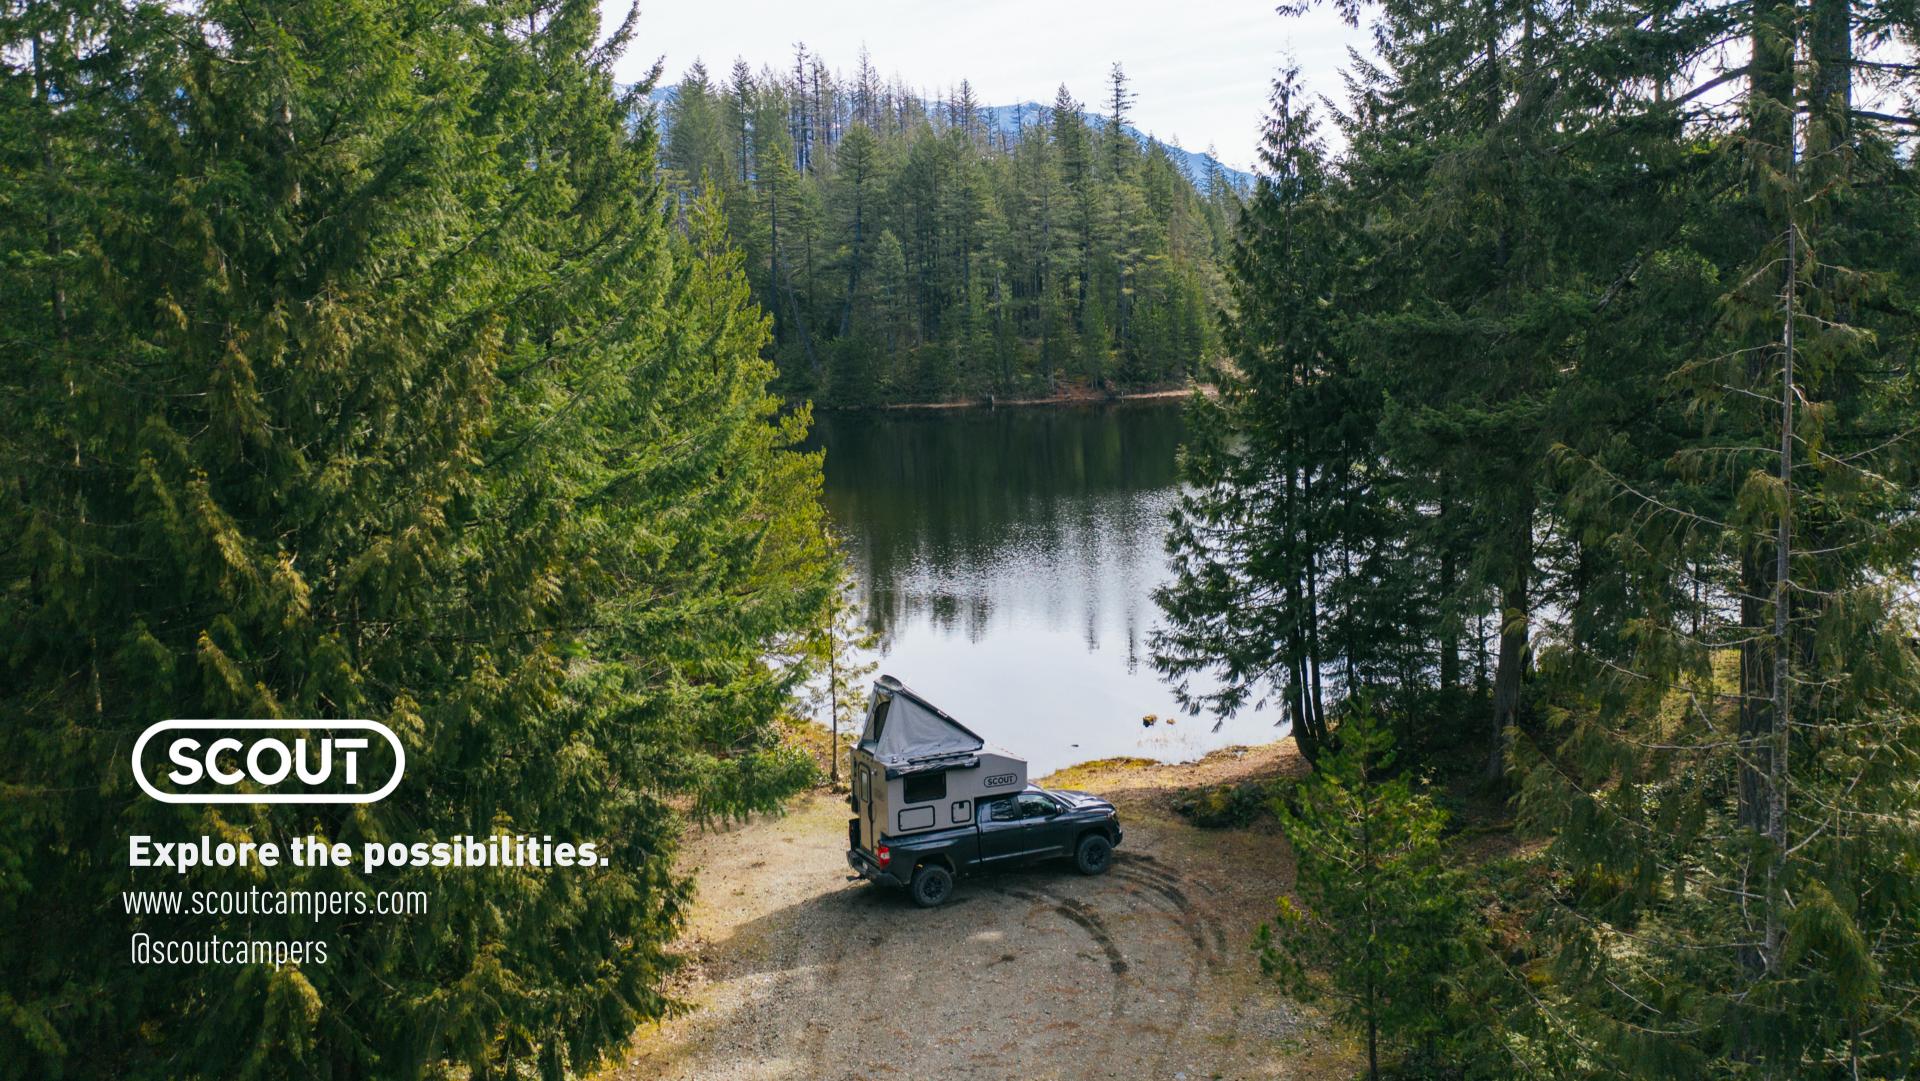

# **Special Features**

**Explore the Possibilities.** 

### **Portability**

- Portable amenities that can be taken out and enjoyed outside the unit: portable water storage, portable power station, the optional dual zone fridge/freezer, and more optional add-ons
- The optional hanging storage bags offer additional storage and easily attach/detach to the ceiling hooks
- The optional removable camper jacks lower travel weight and grant more maneuverability

### **Off-Grid Capable**

- Solar: 175W monocrystalline solar panel
- Energy: portable power station with USB ports, 110V outlets, and a built-in inverter
- Water: portable 4.9 gal water storage with charcoal filtration system that can filter up to 2460 gals of water on the go
- Add-ons: Dometic 2.6 gal portable toilet,
   Roto Pax 2 gal water storage, Rhino Rack
   batwing 270 degree awning, and more

### **Simplicity**

- Low energy requirement
- Gravity-fed water system
- Self-contained & self-sufficient
- Minimalist design inspired by nature
- Standard Features: 175W solar panel, portable power station, portable water storage, ratchet tie down system, gear locker, and moon roof

### **Highly-Customizable**

- Industry first add-ons: roof-top tent that is accessible from inside the camper (Olympic, Kenai), real flame
   4.5K BTU propane fireplace, removable camper jacks and more
- A wide selection of optional features to personalize & customize the unit
- Create your perfect overland basecamp with aftermarket add-ons