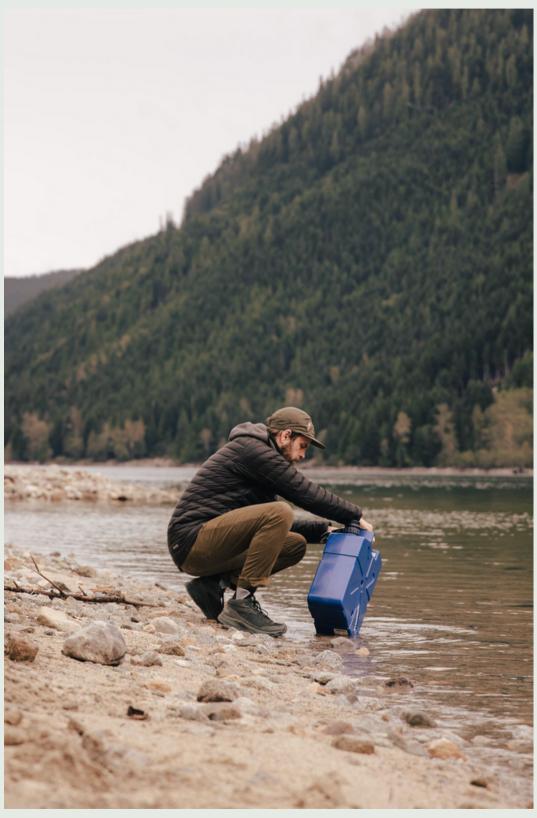

### **Off-Grid Capable**

- Solar: 175W monocrystalline solar panel
- Energy: portable power station with USB ports, 110V outlets, and a built-in inverter
- Water: portable 4.9 gal water storage with charcoal filtration system that can filter up to 2460 gals of water on the go
- Add-ons: Dometic 2.6 gal portable toilet,
   Roto Pax 2 gal water storage, Rhino Rack
   batwing 270 degree awning, and more

# Take the Inside Out

The World is Your Kitchen.

- **UNLIMITED WATER:** The portable Lifesaver 4.9 gallon water storage comes with a charcoal filtration system so that you can refill water at the destination and reduce your travel weight while driving. Filter up to 2640 gal of water on the go!
- **COOK INSIDE OR OUT:** Enjoy the unrestricted lifestyle of cooking inside or out. The optional and portable Dometic 2 burner cookstove allows you to cook and spend more time outside. In the Olympic model, the upgrade to an exterior pull-out table top comes with an exterior gas hook up too. Bring out the portable Dometic fridge/freezer and the world will truly be your kitchen.
- **270° OF PROTECTION:** The optional Rhino Rack batwing awning provides 270 degrees of coverage for any kind of weather protection. It's compact, lightweight, and made from a heavy-duty, water and mold resistant material that has been tested and r ated to UPF 50+.
- **SUSTAINABLE ENERGY:** Welcome to power that is clean, efficient, and quiet. The portable Goal Zero Yeti power station offers dependable energy with 110V outlets and USB ports. Work, charge your camera, or hook up your speakers outside. Do all this while it's charging from the monocrystalline solar panel.