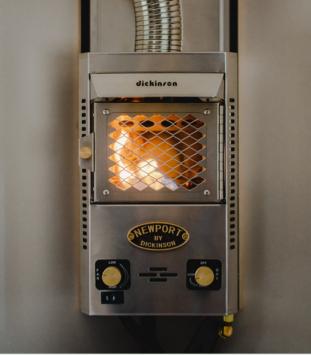

### **Highly-Customizable**

- Industry first add-ons: roof-top tent that is accessible from inside the camper (Olympic, Kenai), real flame
   4.5K BTU propane fireplace, removable camper jacks and more
- A wide selection of optional features to personalize & customize the unit
- Create your perfect overland basecamp with aftermarket add-ons

# Is the camper built for cold weather camping?

Yes! Scout campers are constructed for 4-season travel and offer plenty of comfort for cold weather camping. The optional real flame propane fireplace is ideal for winter camping and the exterior gear locker is a great place to store gear, skis and snowboards, making it the perfect winter basecamp for winter sport enthusiasts.

# ADD ONS

Dometic CFX3 75L Fridge/Freezer with WiFi
Portable Indoor/Outdoor Gas Cooktop
Roll Out Tabletop with Storage Tray
Hanging Storage Bag - Driver Side
Hanging Storage Bag - Passenger Side
Newport Real Flame 4.5K BTU LP Fireplace
Portable Dometic 2.6 Gal Toilet
Removable Camper Jacks
Rhino Rack Batwing 270° Compact Awning
Roost Roof Top Tent w/ Intr Access Hatch
Roto Pax 26 Water Pack - Add Pass Side
Roto Pax 26 Water Pack - Driver Side
Washington State Code Tag