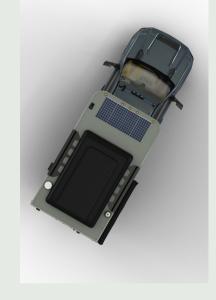

### **Off-Grid Capable**

- Solar: 175W monocrystalline solar panel
- Energy: portable power station with USB ports, 110V outlets, and a built-in inverter
- Water: portable 4.9 gal water storage with charcoal filtration system that can filter up to 2460 gals of water on the go
- Add-ons: Dometic 2.6 gal portable toilet,
   Roto Pax 2 gal water storage, Rhino Rack
   batwing 270 degree awning, and more

### **Simplicity**

- Low energy requirement
- Gravity-fed water system
- Self-contained & self-sufficient
- Minimalist design inspired by nature
- Standard Features: 175W solar panel, portable power station, portable water storage, ratchet tie down system, gear locker, and moon roof