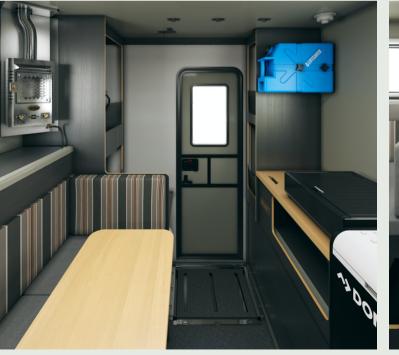

# Olympic 6.5

The Olympic is the first model of the Scout fleet. This highly-capable off-grid truck camper can sleep up to 6 individuals, offers plenty of customization options like the exterior pull-put table top or roof-top tent, and fits full-sized import and domestic trucks. Designed with flexibility in mind, our portable amenities and features can be taken out and enjoyed outside too.

XL Full Size Bed (54" x 80")

Ratchet Tie Down System

4 Person Dinette with Sleeper Conversion

Gel Coat Fibreglass Exterior & Roof

Portable Dinette Table

Aluminum Exo-Skeleton Framing

Assist Bar with Bottle Opener

Clear View Windows w/Screen & Solar Reflective Shade

Decorative Interior Composite Panel

Dual 5lb LP Tanks with Vented Compartment

HB Compass Removable Marine Flooring

Hybrid Composite Construction

LED Ceiling Strip Lights with Built In Switch

Pendleton Indoor/Outdoor Fabrics

Solar Powered Vent with Intake/Exhaust & Light

24" Entry Door with Friction Hinge & Window

Stainless Sink w/Direct Exterior Drain

Smoke, LP & Carbon Monoxide Detectors

Fire Extinguisher