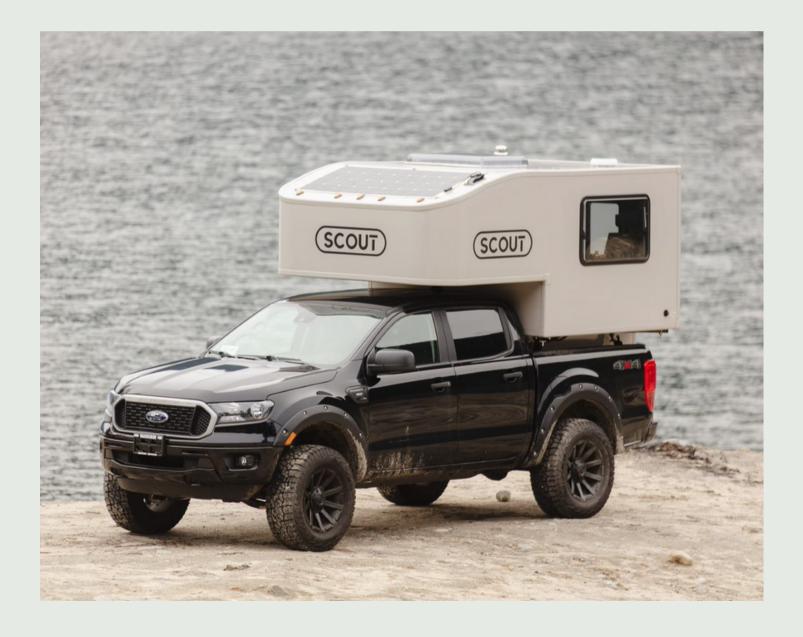

# **Yoho 6.0**

The Yoho is the lightest hardwall truck camper in the industry today and the smallest in the Scout family. This model has a base weight of only 958 lbs dry, can sleep up to 4, and is built for mid-size trucks. It's the ultimate backpack for your truck and minimalist base camp, offering you only the pure essentials for self-sufficient travel.