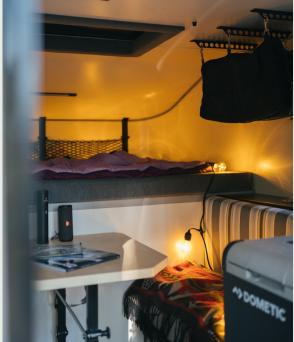

### **Portability**

- Portable amenities that can be taken out and enjoyed outside the unit: portable water storage, portable power station, the optional dual zone fridge/freezer, and more optional add-ons
- The optional hanging storage bags offer additional storage and easily attach/detach to the ceiling hooks
- The optional removable camper jacks lower travel weight and grant more maneuverability

### **Simplicity**

- Low energy requirement
- Gravity-fed water system
- Self-contained & self-sufficient
- Minimalist design inspired by nature
- Standard Features: 175W solar panel, portable power station, portable water storage, ratchet tie down system, gear locker, and moon roof

XL Full Size Bed (54" x 80")

Ratchet Tie Down System

4 Person Dinette with Sleeper Conversion

Gel Coat Fibreglass Exterior & Roof

Portable Dinette Table

Aluminum Exo-Skeleton Framing

Assist Bar with Bottle Opener

Clear View Windows w/Screen & Solar Reflective Shade

Decorative Interior Composite Panel

Dual 5lb LP Tanks with Vented Compartment

HB Compass Removable Marine Flooring

Hybrid Composite Construction

LED Ceiling Strip Lights with Built In Switch

Pendleton Indoor/Outdoor Fabrics

Solar Powered Vent with Intake/Exhaust & Light

24" Entry Door with Friction Hinge & Window

Stainless Sink w/Direct Exterior Drain

Smoke, LP & Carbon Monoxide Detectors

Fire Extinguisher