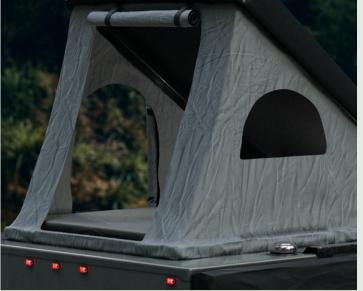

### **Highly-Customizable**

- Industry first add-ons: roof-top tent that is accessible from inside the camper (Olympic, Kenai), real flame
   4.5K BTU propane fireplace, removable camper jacks and more
- A wide selection of optional features to personalize & customize the unit
- Create your perfect overland basecamp with aftermarket add-ons

# How long does the pop-up tent take to set up?

The roof-top tent option, available for the Olympic and Kenai models, is very easy to set up and only takes only a minute to do so. All you have to do is open the latches and then pop it open. The tent can be accessed from inside the camper through a hatch we build over the dinette. It also comes with a ladder for exterior access.

# ADD ONS

Dometic CFX3 75L Fridge/Freezer with WiFi
Portable Indoor/Outdoor Gas Cooktop
Roll Out Tabletop with Storage Tray
Hanging Storage Bag - Driver Side
Hanging Storage Bag - Passenger Side
Newport Real Flame 4.5K BTU LP Fireplace
Portable Dometic 2.6 Gal Toilet
Removable Camper Jacks
Rhino Rack Batwing 270° Compact Awning
Roost Roof Top Tent w/ Intr Access Hatch
Roto Pax 26 Water Pack - Add Pass Side
Roto Pax 26 Water Pack - Driver Side
Washington State Code Tag

RinseKit Plus Portable Shower
Thetford Cassette Toilet
Portable Dometic 2.6 Gal Toilet
Dometic CFX3 75L Fridge/Freezer with WiFi
Portable Indoor/Outdoor Gas Cooktop
Hanging Storage Bag - Driver Side
Hanging Storage Bag - Passenger Side
Newport Real Flame 4.5K BTU LP Fireplace
Removable Camper Jacks
Rhino Rack Batwing 270° Compact Awning
Roost Roof Top Tent w/ Intr Access Hatch
Roto Pax 2G Water Pack - Add Pass Side
Roto Pax 2G Water Pack - Driver Side