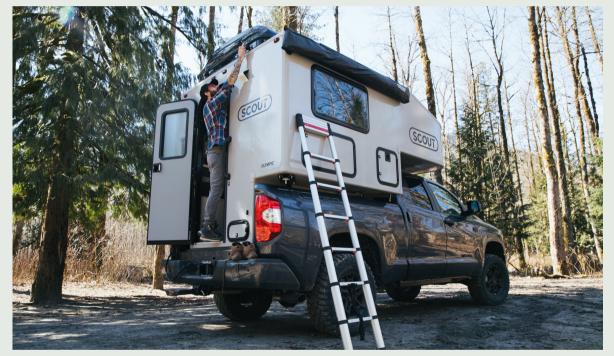

# How long does the pop-up tent take to set up?

The roof-top tent option, available for the Olympic and Kenai models, is very easy to set up and only takes only a minute to do so. All you have to do is open the latches and then pop it open. The tent can be accessed from inside the camper through a hatch we build over the dinette. It also comes with a ladder for exterior access.

# Olympic 6.5

The Olympic is the first model of the Scout fleet. This highly-capable off-grid truck camper can sleep up to 6 individuals, offers plenty of customization options like the exterior pull-put table top or roof-top tent, and fits full-sized import and domestic trucks. Designed with flexibility in mind, our portable amenities and features can be taken out and enjoyed outside too.