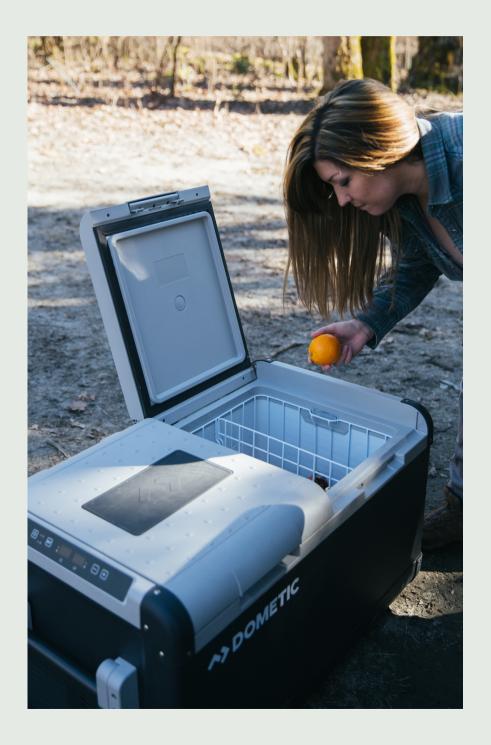

# Take the Inside Out

The World is Your Kitchen.

- **UNLIMITED WATER:** The portable Lifesaver 4.9 gallon water storage comes with a charcoal filtration system so that you can refill water at the destination and reduce your travel weight while driving. Filter up to 2640 gal of water on the go!
- **COOK INSIDE OR OUT:** Enjoy the unrestricted lifestyle of cooking inside or out. The optional and portable Dometic 2 burner cookstove allows you to cook and spend more time outside. In the Olympic model, the upgrade to an exterior pull-out table top comes with an exterior gas hook up too. Bring out the portable Dometic fridge/freezer and the world will truly be your kitchen.
- **270° OF PROTECTION:** The optional Rhino Rack batwing awning provides 270 degrees of coverage for any kind of weather protection. It's compact, lightweight, and made from a heavy-duty, water and mold resistant material that has been tested and r ated to UPF 50+.
- **SUSTAINABLE ENERGY:** Welcome to power that is clean, efficient, and quiet. The portable Goal Zero Yeti power station offers dependable energy with 110V outlets and USB ports. Work, charge your camera, or hook up your speakers outside. Do all this while it's charging from the monocrystalline solar panel.