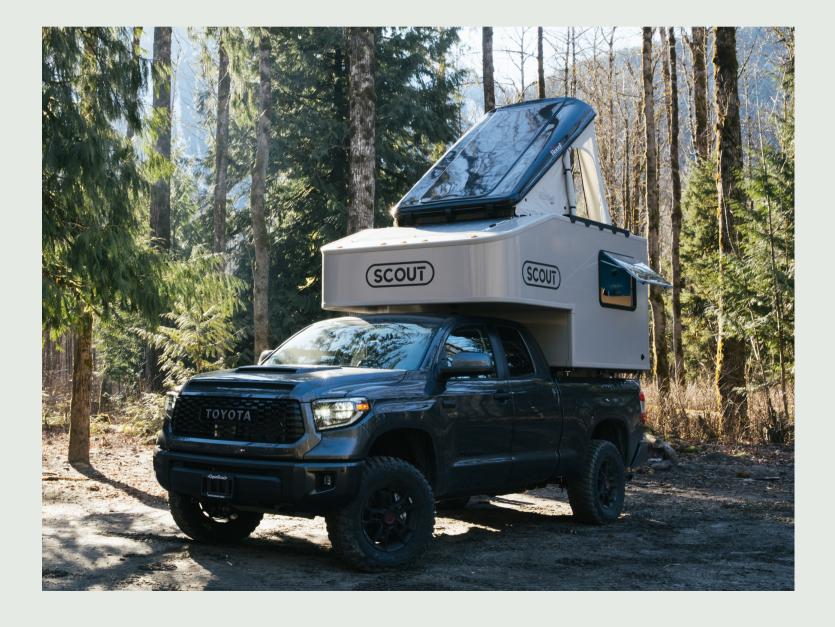

# Olympic 6.5

The Olympic is the first model of the Scout fleet. This highly-capable off-grid truck camper can sleep up to 6 individuals, offers plenty of customization options like the exterior pull-put table top or roof-top tent, and fits full-sized import and domestic trucks. Designed with flexibility in mind, our portable amenities and features can be taken out and enjoyed outside too.

Base Weight: 1161 lbs
Floor Length: 74.25"

Interior Height: 78"

Exterior Height: 81" (w/o opt tent)

Exterior Width: 83" COG: 27"

Sleeps: 4-6

175W Renergy Monocrystalline Solar Panel
Portable Goal Zero Yeti 1500X Lithium Power Station: