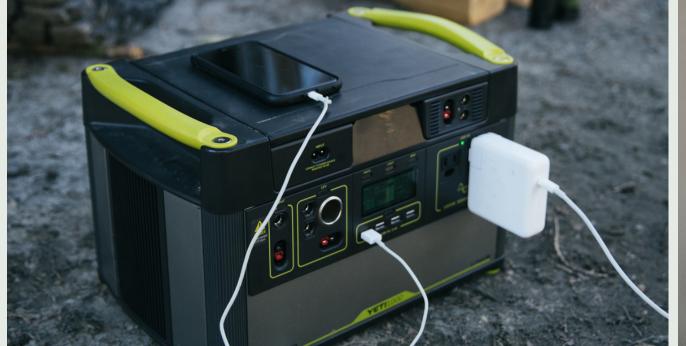

### **Off-Grid Capable**

- Solar: 175W monocrystalline solar panel
- Energy: portable power station with USB ports, 110V outlets, and a built-in inverter
- Water: portable 4.9 gal water storage with charcoal filtration system that can filter up to 2460 gals of water on the go
- Add-ons: Dometic 2.6 gal portable toilet,
   Roto Pax 2 gal water storage, Rhino Rack
   batwing 270 degree awning, and more

# Take the Inside Out

The World is Your Kitchen.

- **UNLIMITED WATER:** The portable Lifesaver 4.9 gallon water storage comes with a charcoal filtration system so that you can refill water at the destination and reduce your travel weight while driving. Filter up to 2640 gal of water on the go!
- **COOK INSIDE OR OUT:** Enjoy the unrestricted lifestyle of cooking inside or out. The optional and portable Dometic 2 burner cookstove allows you to cook and spend more time outside. In the Olympic model, the upgrade to an exterior pull-out table top comes with an exterior gas hook up too. Bring out the portable Dometic fridge/freezer and the world will truly be your kitchen.
- **270° OF PROTECTION:** The optional Rhino Rack batwing awning provides 270 degrees of coverage for any kind of weather protection. It's compact, lightweight, and made from a heavy-duty, water and mold resistant material that has been tested and r ated to UPF 50+.
- **SUSTAINABLE ENERGY:** Welcome to power that is clean, efficient, and quiet. The portable Goal Zero Yeti power station offers dependable energy with 110V outlets and USB ports. Work, charge your camera, or hook up your speakers outside. Do all this while it's charging from the monocrystalline solar panel.

Base Weight: 1161 lbs
Floor Length: 74.25"

Interior Height: 78"

Exterior Height: 81" (w/o opt tent)

Exterior Width: 83" COG: 27"

Sleeps: 4-6

175W Renergy Monocrystalline Solar Panel
Portable Goal Zero Yeti 1500X Lithium Power Station:

- -Built-in Inverter
- -Dual 110V Outlets
- -USB Ports

**SPECS** 

Lifesaver Portable 4.9 Gal Jerry Can:

- -Charcoal Filtration System
- -Spray Wand

Gear Locker - 5 Cubic Feet of Lockable Storage

Moon Roof w/ Screen & Solar Reflective Shade