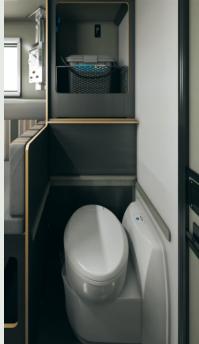

#### Where is the bathroom?

Scout campers offer a few bathroom options. The Olympic and Yoho have the option for the Dometic 2.6 gal portable toilet, while the Kenai model offers a designated bathroom space for the integrated cassette toilet and the portable shower option.

Interior Wardrobe

Designated Bathroom Area

Queen Size Bed (60" x 80")

Moon Roof w/Screen & Solar Reflective Shade

Convertible Dinette Lounge w/ Sleeper Conversion

Thermal Pane Windows w/Screen & Solar Reflective Shade