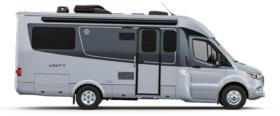

2023 Unity Rear Lounge shown with White Oak cabinetry, Bianco White cabinetry upgrade, Concrete countertops, and Sand upholstery.

To see all décor combinations, visit leisurevans.com/build/unity

2023 Unity Rear Lounge shown with Mocha cabinetry, Concrete countertops, and Sand upholstery.