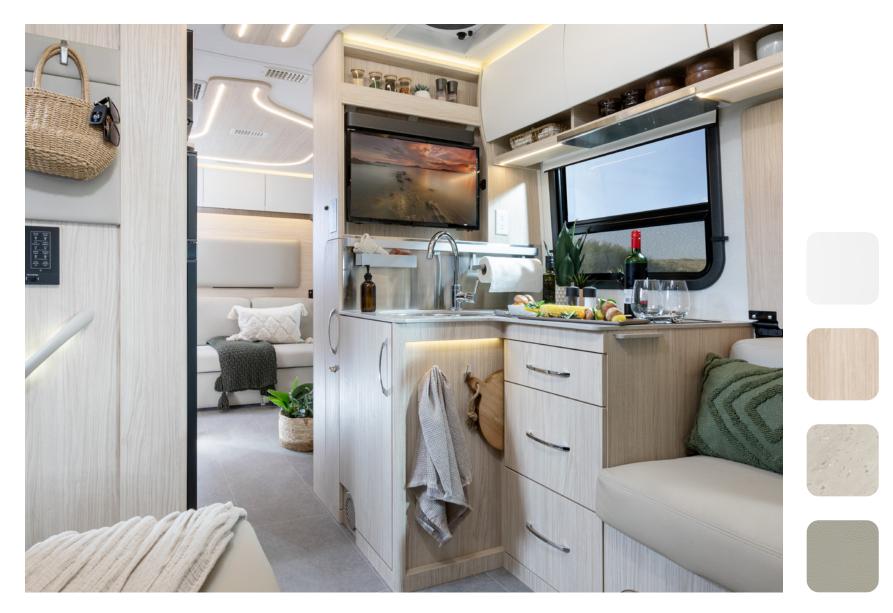

2023 Unity Rear Lounge shown with White Oak cabinetry, Bianco White cabinetry upgrade, Concrete countertops, and Sand upholstery.

To see all décor combinations, visit leisurevans.com/build/unity

2023 Unity Rear Lounge shown with Mocha cabinetry, Concrete countertops, and Sand upholstery.