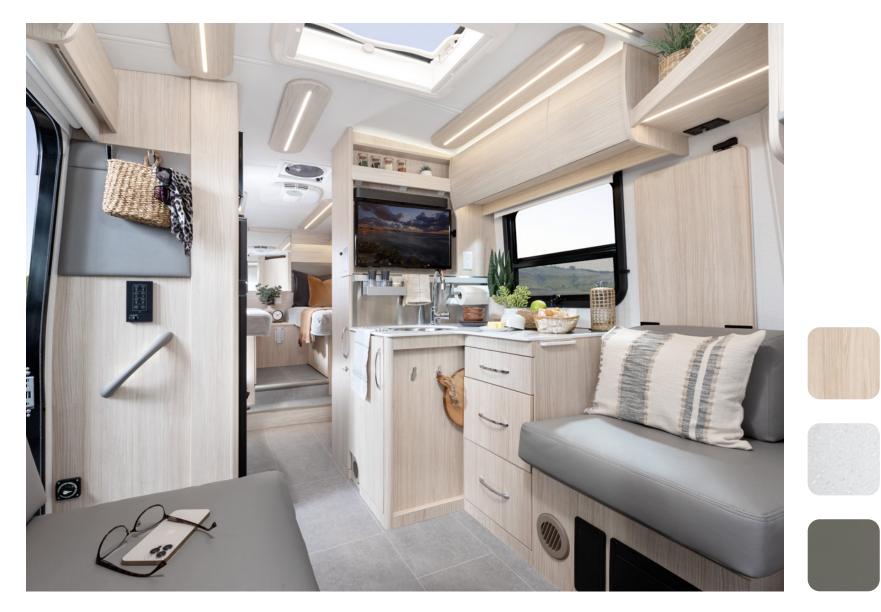

2023 Unity Rear Lounge shown with White Oak cabinetry, Bianco White cabinetry upgrade, Concrete countertops, and Sand upholstery.

To see all décor combinations, visit leisurevans.com/build/unity

2023 Unity Rear Lounge shown with Mocha cabinetry, Concrete countertops, and Sand upholstery.