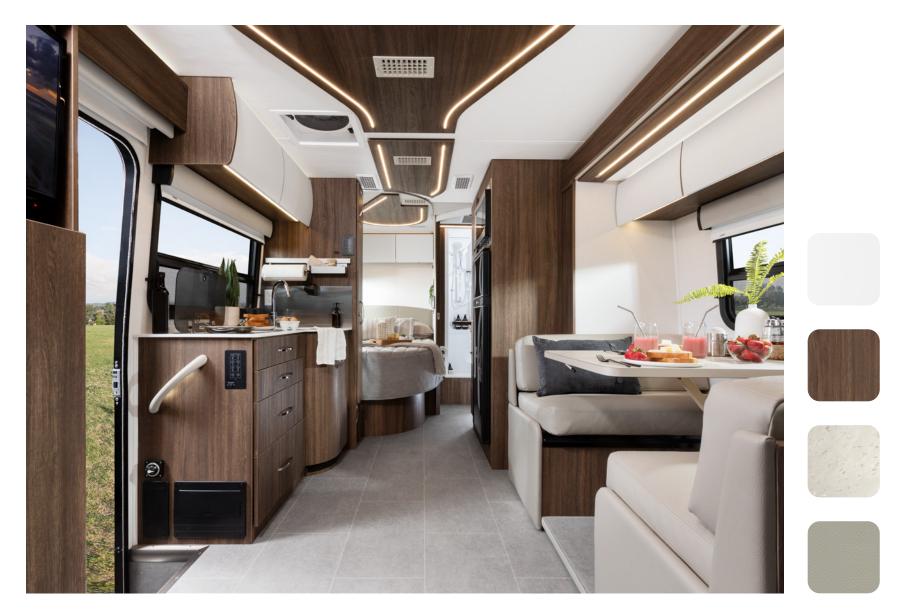

2023 Unity Rear Lounge shown with White Oak cabinetry, Bianco White cabinetry upgrade, Concrete countertops, and Sand upholstery.

To see all décor combinations, visit leisurevans.com/build/unity

2023 Unity Rear Lounge shown with Mocha cabinetry, Concrete countertops, and Sand upholstery.