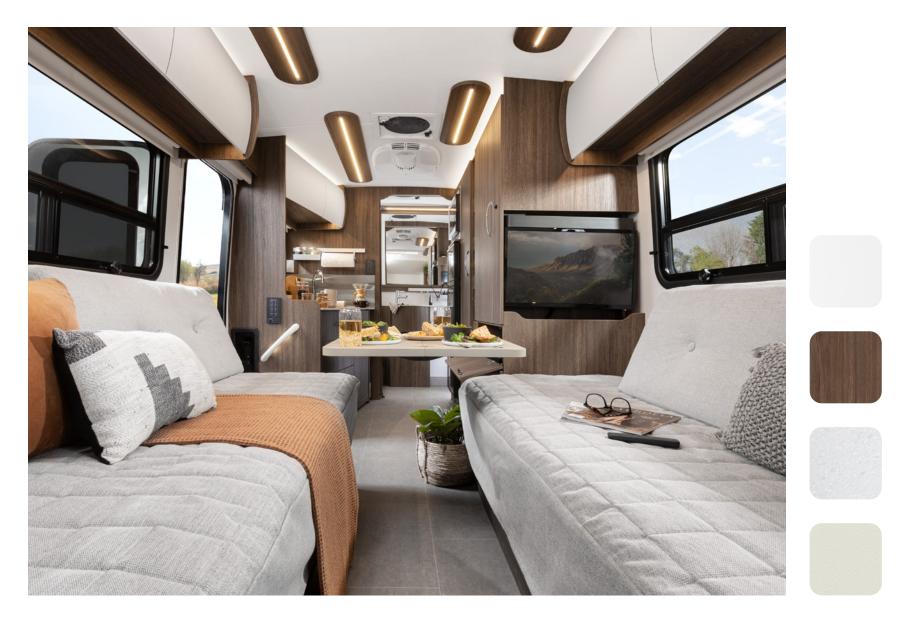

To see all décor combinations, visit leisurevans.com/build/unity

2023 Unity Twin Bed shown with Rift Oak cabinetry, Bianco White cabinetry upgrade, Antarctica countertops, and Clay upholstery.

To see all décor combinations, visit leisurevans.com/build/unity