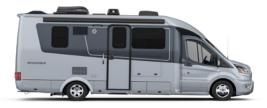

2023 Unity Rear Lounge shown with White Oak cabinetry, Bianco White cabinetry upgrade, Concrete countertops, and Sand upholstery.

To see all décor combinations, visit leisurevans.com/build/unity

2023 Unity Rear Lounge shown with Mocha cabinetry, Concrete countertops, and Sand upholstery.