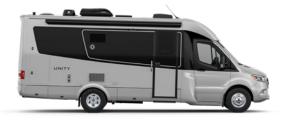

2023 Unity Rear Lounge shown with White Oak cabinetry, Bianco White cabinetry upgrade, Concrete countertops, and Sand upholstery.

To see all décor combinations, visit leisurevans.com/build/unity

2023 Unity Rear Lounge shown with Mocha cabinetry, Concrete countertops, and Sand upholstery.