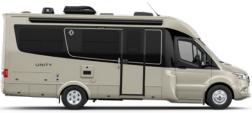

#### Discontinued

- Smart Blu-ray Player
- Dual 6-V AGM Coach Batteries
- HDMI Switch Box

**WONDER** 2024 UPDATES

2023 Wonder Rear Twin Bed shown with White Oak cabinetry, Antarctica countertops, and Clay upholstery.