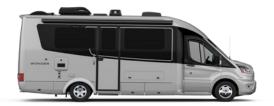

2023 Unity Rear Lounge shown with White Oak cabinetry, Bianco White cabinetry upgrade, Concrete countertops, and Sand upholstery.

To see all décor combinations, visit leisurevans.com/build/unity

2023 Unity Rear Lounge shown with Mocha cabinetry, Concrete countertops, and Sand upholstery.