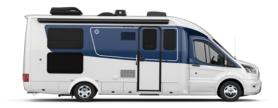

#### Discontinued

- Smart Blu-ray Player
- Dual 6-V AGM Coach Batteries
- HDMI Switch Box

**WONDER** 2024 UPDATES

2023 Wonder Rear Twin Bed shown with White Oak cabinetry, Antarctica countertops, and Clay upholstery.