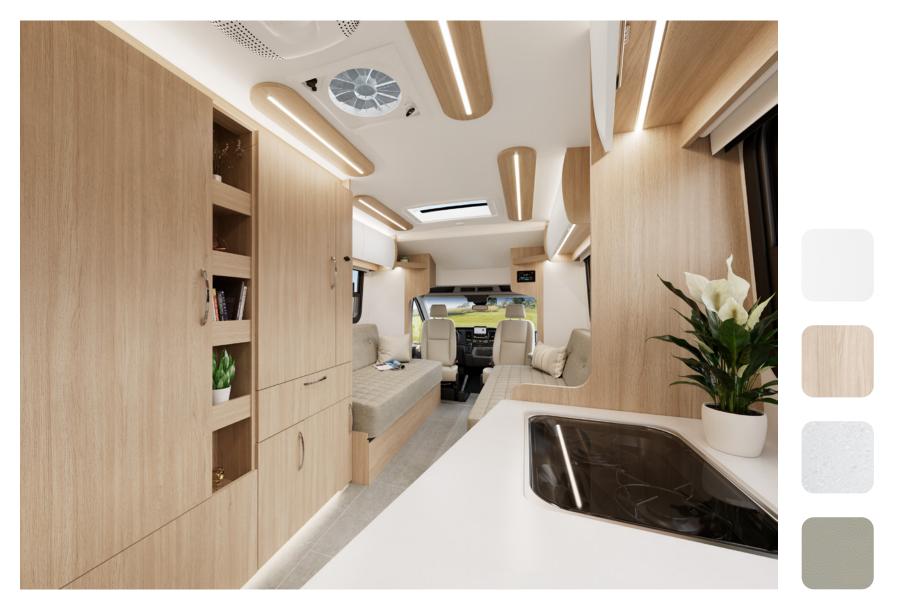

2023 Unity Rear Lounge shown with White Oak cabinetry, Bianco White cabinetry upgrade, Concrete countertops, and Sand upholstery.

To see all décor combinations, visit leisurevans.com/build/unity

2023 Unity Rear Lounge shown with Mocha cabinetry, Concrete countertops, and Sand upholstery.