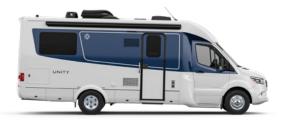

To see all décor combinations, visit leisurevans.com/build/unity

2023 Unity Twin Bed shown with Rift Oak cabinetry, Bianco White cabinetry upgrade, Antarctica countertops, and Clay upholstery.

To see all décor combinations, visit leisurevans.com/build/unity