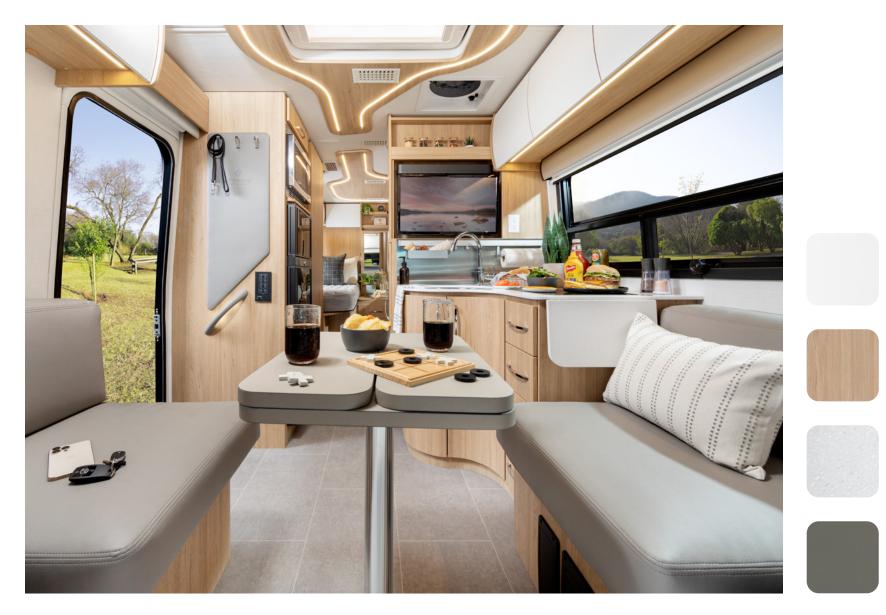

To see all décor combinations, visit leisurevans.com/build/unity

2023 Unity Twin Bed shown with Rift Oak cabinetry, Bianco White cabinetry upgrade, Antarctica countertops, and Clay upholstery.

To see all décor combinations, visit leisurevans.com/build/unity