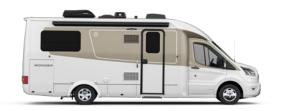

To see all décor combinations, visit leisurevans.com/build/wonder

WONDER

2024 UPDATES

2023 Wonder Front Twin Bed shown with Rift Oak cabinetry, Bianco White cabinetry upgrade, Antarctica countertops, and Sand upholstery.