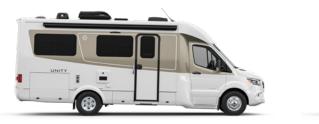

2023 Unity Rear Lounge shown with White Oak cabinetry, Bianco White cabinetry upgrade, Concrete countertops, and Sand upholstery.

To see all décor combinations, visit leisurevans.com/build/unity

2023 Unity Rear Lounge shown with Mocha cabinetry, Concrete countertops, and Sand upholstery.