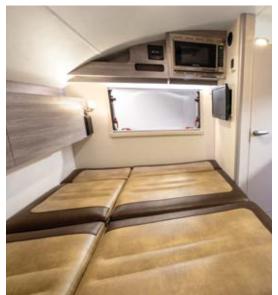

#### Amazing versatility and appointments

- Full wet bath
- · 2 flatscreen televisions
- Heat and AC unit
- · Convertible Queen-sized bed
- · Dinette to fit the family
- · Pass through cabinetry to the exterior

## Dinette & Bed All-in-One

The Ultimate Camper clamshell is a full 12" wider than others in the category, which means more interior space, and better road handling.

- The convertible dinette space can easily and comfortably seat a family of 5
- Converts to super-comfortable Queen-size bed to sleep two adults or adults and children