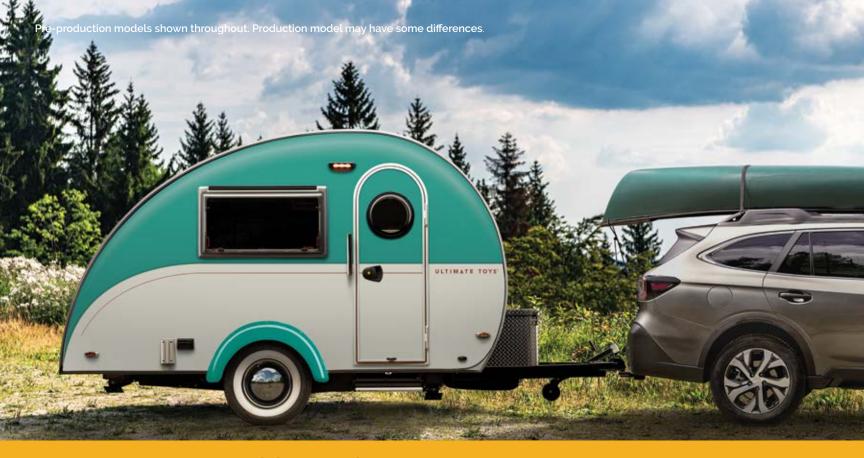

#### Lightweight and incredibly sturdy

- 2500 lbs means it can be can towed with a small SUV and even some cars
- Nearly 12" wider than traditional clamshell campers for more interior room, unrivaled stability, and a smooth, easy ride

## Easy Maneuverability & First-Class Features

At under 2500 lbs., the Ultimate Camper can be easily towed and maneuvered by compact or mid-sized SUVs, along with many sedans on the market.\* The Ultimate Camper comes equipped with first-class amenities and state-of-the-art electronics not typically found in products this size. Features include a Bluetooth media center with inside and outside TV's, speakers in and outside the cabin and much more.