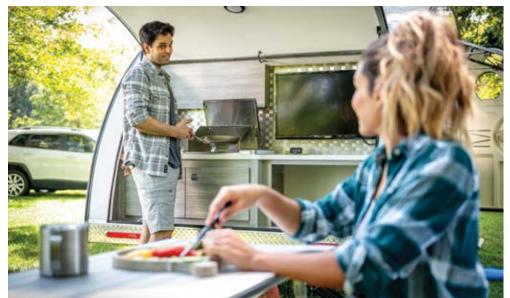

## Full indoor kitchen PLUS full built-in exterior kitchen under the clamshell

- · Gas barbecue grill
- · Stainless steel sink
- · YETI® cooler
- · Flatscreen television
- Bluetooth® speakers throughout

# Full Interior Kitchen PLUS Exterior Grill & Prep Station

The Ultimate Camper is the *only* clamshell camper in the class with a full interior kitchen, plus an exterior grill and prep station, making it the most versatile model on the market

- Full inside kitchen with 2-burner stove, microwave, refrigerator, stainless steel sink and more
- Spacious exterior gas grill, sink, removable cooler, handy pass-through window to interior and more