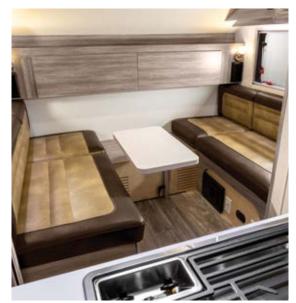

## Dinette & Bed All-in-One

The Ultimate Camper clamshell is a full 12" wider than others in the category, which means more interior space, and better road handling.

- The convertible dinette space can easily and comfortably seat a family of 5
- Converts to super-comfortable Queen-size bed to sleep two adults or adults and children