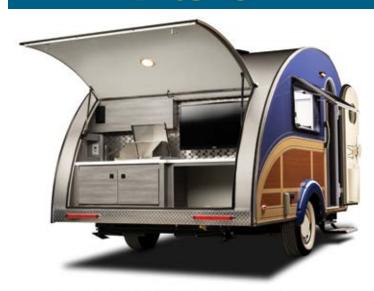

## Full indoor kitchen PLUS full built-in exterior kitchen under the clamshell

- · Gas barbecue grill
- · Stainless steel sink
- · YETI® cooler
- · Flatscreen television
- Bluetooth® speakers throughout

# Full Interior Kitchen PLUS Exterior Grill & Prep Station

The Ultimate Camper is the *only* clamshell camper in the class with a full interior kitchen, plus an exterior grill and prep station, making it the most versatile model on the market

- Full inside kitchen with 2-burner stove, microwave, refrigerator, stainless steel sink and more
- Spacious exterior gas grill, sink, removable cooler, handy pass-through window to interior and more