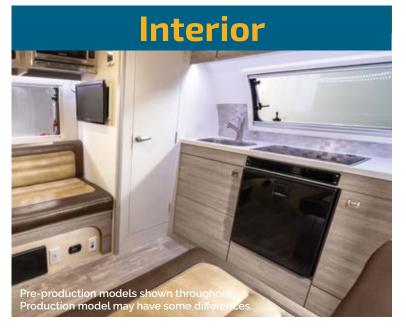

#### Amazing versatility and appointments

- Full wet bath
- · 2 flatscreen televisions
- Heat and AC unit
- · Convertible Queen-sized bed
- · Dinette to fit the family
- · Pass through cabinetry to the exterior

- Full inside kitchen with 2-burner stove, microwave, refrigerator, stainless steel sink and more
- Spacious exterior gas grill, sink, removable cooler, handy pass-through window to interior and more