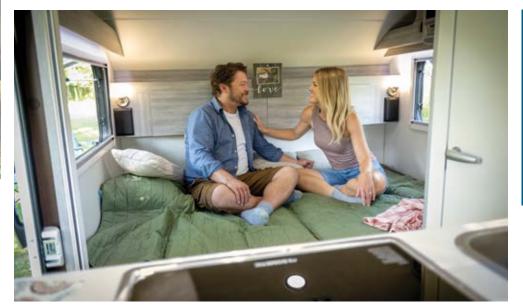

## Dinette & Bed All-in-One

The Ultimate Camper clamshell is a full 12" wider than others in the category, which means more interior space, and better road handling.

- The convertible dinette space can easily and comfortably seat a family of 5
- Converts to super-comfortable Queen-size bed to sleep two adults or adults and children

# **Complete Bathroom**

Finding a towable camper that offers a bathroom can be difficult. Even when you find one, it's usually small and cramped. That's why The Ultimate Camper's exclusive floor plan has been engineered to offer you extra space.

### Live Your Best Life.

Whether you're looking to snuggle with your grandkids, make a splash at the beach or share an evening of laughs with your best friends, each Ultimate Toys vehicle is designed with your comfort in mind. So sit back, relax and enjoy life's special moments. We'll take care of getting you there.