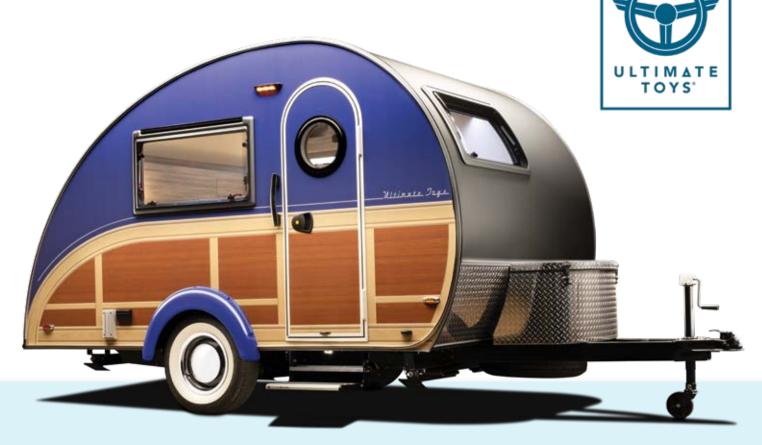

#### Lightweight and incredibly sturdy

- 2500 lbs means it can be can towed with a small SUV and even some cars
- Nearly 12" wider than traditional clamshell campers for more interior room, unrivaled stability, and a smooth, easy ride

#### **Unmatched workmanship**

- Built and assembled for you by skilled Amish craftsmen
- Exceptional fit and finish
- · Legendary quality by master builders

"Classic"

## Easy Maneuverability & First-Class Features

At under 2500 lbs., the Ultimate Camper can be easily towed and maneuvered by compact or mid-sized SUVs, along with many sedans on the market.\* The Ultimate Camper comes equipped with first-class amenities and state-of-the-art electronics not typically found in products this size. Features include a Bluetooth media center with inside and outside TV's, speakers in and outside the cabin and much more.